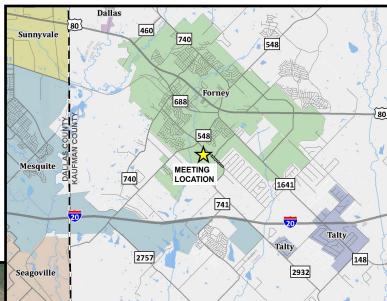

## **Directions to Forney High School:**

From north take FM 548:
Head south on FM 548 toward College Avenue, turn left on College Avenue, turn right into school parking lot.

From south take FM 741: Head north on FM 741, continue onto College Avenue, turn left into school parking lot.

From east take IH 20: Head west on IH 20, follow IH 20, take Exit 490 for FM 741, merge onto FM 741, continue onto College Avenue, turn left into school parking lot.

From west take IH 20:
Head east on IH 20,
follow IH 20, take Exit 487 toward Forney,
turn left onto FM 740,
continue onto FM 548/Walnut Lane,
turn right onto College Avenue,
turn right into school parking lot.

ENTRANCE

Forney High School Cafeteria 1800 College Avenue Forney, Texas 75126