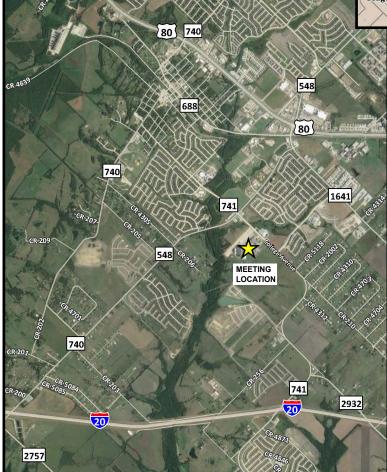

## **Directions to Forney High School:**

From north take FM 548:
Head south on FM 548 toward College Avenue, turn left on College Avenue, turn right into school parking lot.

From south take FM 741: Head north on FM 741, continue onto College Avenue, turn left into school parking lot.

From east take IH 20: Head west on IH 20, follow IH 20, take Exit 490 for FM 741, merge onto FM 741, continue onto College Avenue, turn left into school parking lot.

From west take IH 20:
Head east on IH 20,
follow IH 20, take Exit 487 toward Forney,
turn left onto FM 740,
continue onto FM 548/Walnut Lane,
turn right onto College Avenue,
turn right into school parking lot.

ENTRANCE

Forney High School Cafeteria 1800 College Avenue Forney, Texas 75126