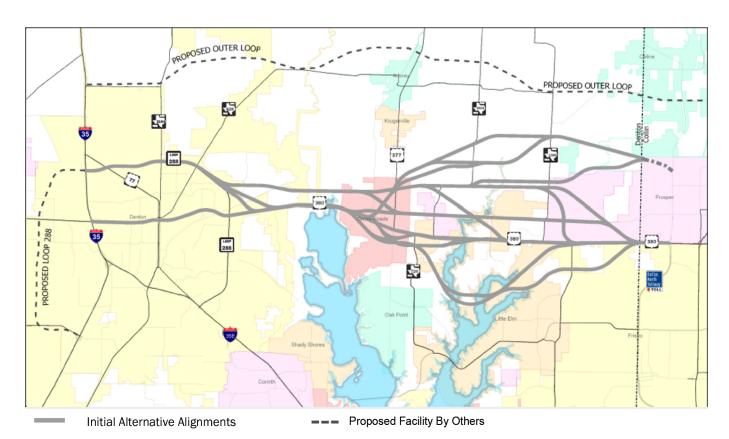

|
|                                                                 |                                                                |
|                                                                 |                                                                |
|                                                                 |                                                                |
|                                                                 |                                                                |

## TEXAS DEPARTMENT OF TRANSPORTATION

## **US 380 Denton County Feasibility Study Survey (Page 2)**

4. Do you support the building of a controlled access highway or urban arterial (regardless of alignment)?



5. If US 380 is constructed as a controlled access highway or urban arterial, please describe the path of your preferred route:

Thank you for filling out the survey.

When complete, please place the survey into the comment box.

All comments must be received by February 6, 2019