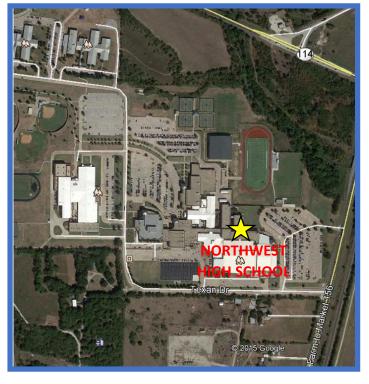

#### **Public Meeting Location**

Northwest High School Cafeteria/Student Union Area 2301 Texan Drive Justin, Texas 76247

# NORTHWEST HIGH SCHOOL

# 2301 Texan Drive

Justin, TX 76247