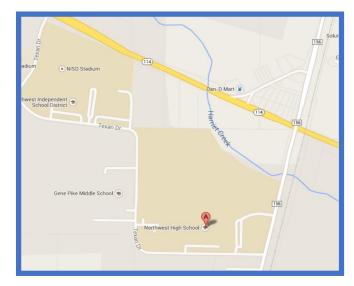

# **Directions:**

From the West take SH 114 eastbound: head east on SH 114, turn right onto Texan Dr. for about 1.1 miles, Northwest High School is on the left.

From the East take SH 114 westbound: head west on SH 114, turn right toward FM 156 southbound, turn right onto FM 156 southbound for about 0.5 miles, turn right onto Texan Dr. for about 0.1 miles, Northwest High School is on the right.

From the South take I-35W northbound: head north on I-35W, take exit 68 to Eagle Pkwy., turn left onto Eagle Pkwy. heading west for about 1.8 miles, turn right onto Old Blue Mound Rd. for about 0.9 miles, turn right onto FM 156 for about 0.5 miles, turn left onto Texan Dr. for about 0.1 miles, Northwest High School is on the right.