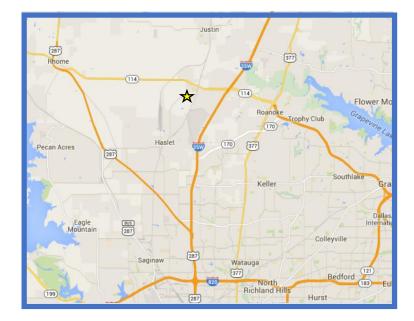

#### **TEXAS DEPARTMENT OF TRANSPORTATION**

PUBLIC MEETING LOCATION MAP I-35W FRONTAGE ROADS FROM EAGLE PARKWAY TO SH 114 CSJ: 0081-13-041

#### **Public Meeting Location**

Northwest High School Cafeteria/Student Union Area 2301 Texan Drive Justin, Texas 76247

# 2301 Texan Drive

Justin, TX 76247