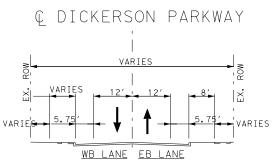

## C DICKERSON PARKWAY

PROPOSED DICKERSON PARKWAY TYPICAL SECTION

PROPOSED DICKERSON PARKWAY BRIDGE SECTION

EXISTING / PROPOSED ROADWAY
TYPICAL SECTIONS
SHEET 2 OF 3

IH 35E

IH 35E FROM IH 635 TO PGBT

CSJs: 0196-03-138, 0196-03-180, 0196-03-240