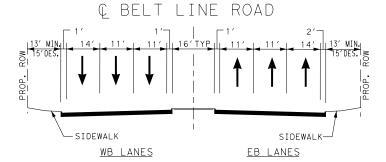

ENVIRONMENTAL ASSESSMENT DALLAS COUNTY, TEXAS

PROPOSED CROSS STREET TYPICAL SECTION

PROPOSED BELT LINE ROAD TYPICAL SECTION

EXISTING / PROPOSED ROADWAY
TYPICAL SECTIONS
SHEET 3 OF 3

IH 35E
FROM IH 635 TO PGBT