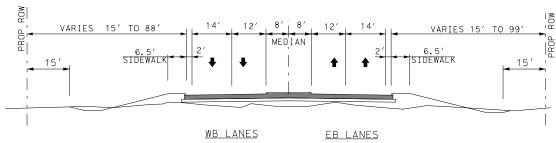

ENVIRONMENTAL ASSESSMENT DALLAS COUNTY, TEXAS

PROPOSED CROSS STREET TYPICAL SECTION

PROPOSED BELT LINE ROAD TYPICAL SECTION

EXISTING / PROPOSED ROADWAY
TYPICAL SECTIONS
SHEET 3 OF 3

IH 35E
FROM IH 635 TO PGBT