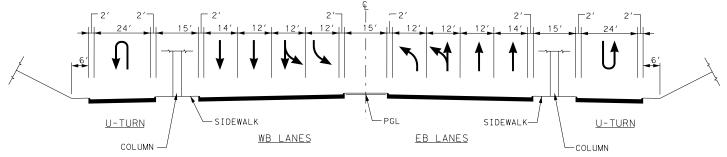

## C DICKERSON PARKWAY

PROPOSED DICKERSON PARKWAY TYPICAL SECTION

PROPOSED DICKERSON PARKWAY BRIDGE SECTION

EXISTING / PROPOSED ROADWAY
TYPICAL SECTIONS
SHEET 2 OF 3

IH 35E

IH 35E FROM IH 635 TO PGBT

CSJs: 0196-03-138, 0196-03-180, 0196-03-240