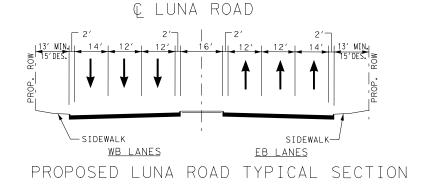

ENVIRONMENTAL ASSESSMENT DALLAS COUNTY, TEXAS

PROPOSED CROSS STREET TYPICAL SECTION

PROPOSED BELT LINE ROAD TYPICAL SECTION

EXISTING / PROPOSED ROADWAY
TYPICAL SECTIONS
SHEET 3 OF 3

IH 35E
FROM IH 635 TO PGBT

CSJs: 0196-03-138, 0196-03-180, 0196-03-240

ENVIRONMENTAL ASSESSMENT DALLAS COUNTY, TEXAS