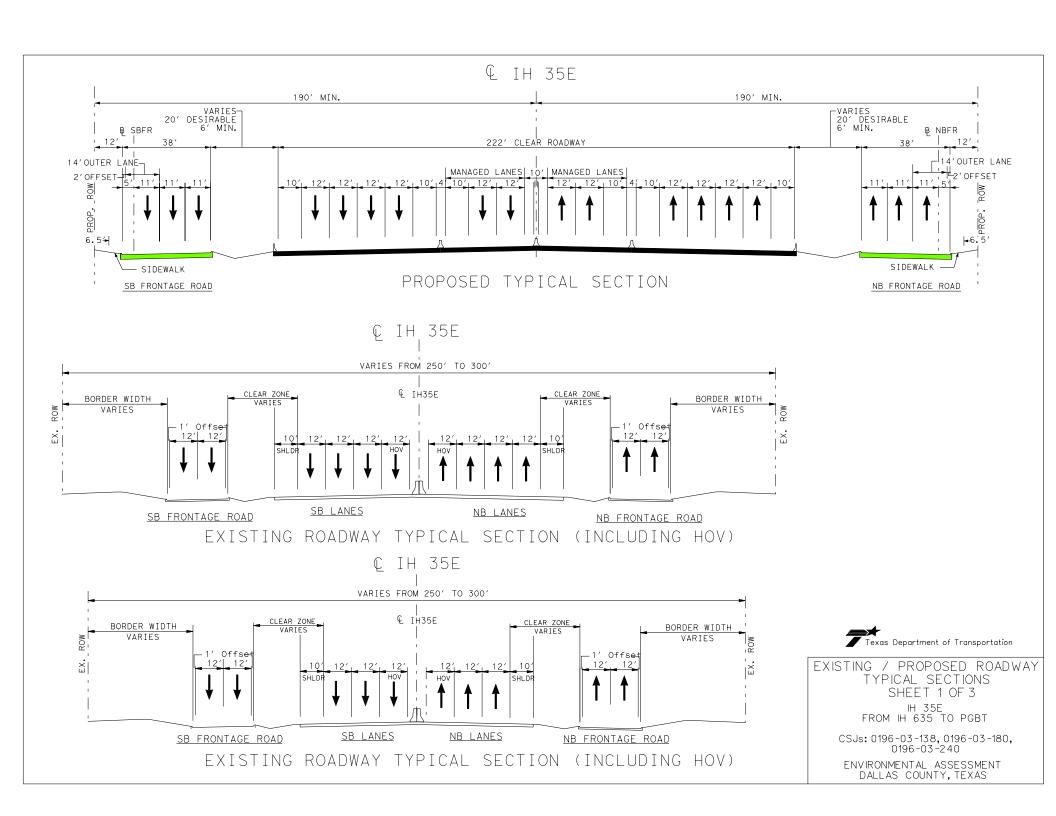

EXISTING DICKERSON PARKWAY TYPICAL SECTION

## C DICKERSON PARKWAY

PROPOSED DICKERSON PARKWAY TYPICAL SECTION

PROPOSED DICKERSON PARKWAY BRIDGE SECTION

EXISTING / PROPOSED ROADWAY
TYPICAL SECTIONS
SHEET 2 OF 3

IH 35E

IH 35E FROM IH 635 TO PGBT

CSJs: 0196-03-138, 0196-03-180, 0196-03-240