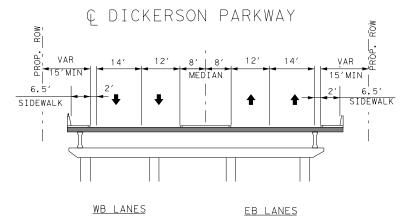

EXISTING DICKERSON PARKWAY TYPICAL SECTION

## C DICKERSON PARKWAY

PROPOSED DICKERSON PARKWAY TYPICAL SECTION

PROPOSED DICKERSON PARKWAY BRIDGE SECTION

EXISTING / PROPOSED ROADWAY
TYPICAL SECTIONS
SHEET 2 OF 3

IH 35E

IH 35E FROM IH 635 TO PGBT

CSJs: 0196-03-138, 0196-03-180, 0196-03-240