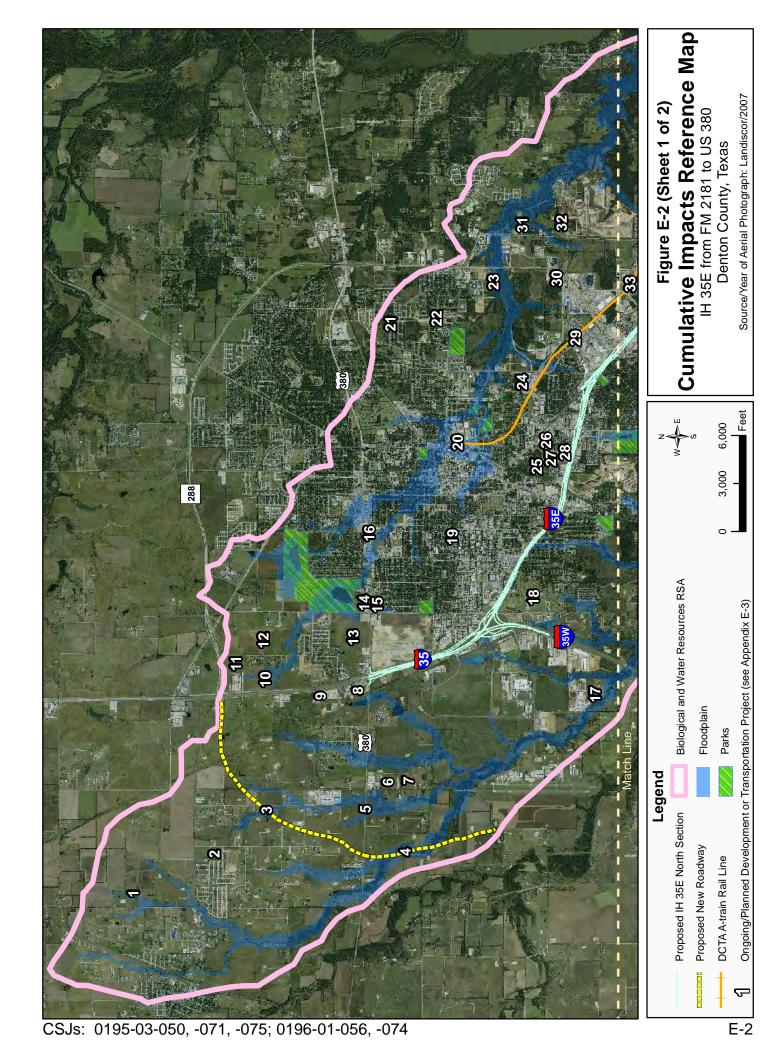

| Map<br>ID <sup>1</sup> | Future Action             | Description                                                                                                                                                                  | Acreage<br>Affected | Resource Impact Notes <sup>2</sup> Units = acres                                                                         |
|------------------------|---------------------------|------------------------------------------------------------------------------------------------------------------------------------------------------------------------------|---------------------|--------------------------------------------------------------------------------------------------------------------------|
| 1                      | Aspen Park                | A residential development of 131 single-<br>family homes located immediately east<br>of Hopkins Road and north of FM 1173<br>in Krum.                                        | 39.0                | Grassland: 38.3<br>Stream: 0.2<br>Open water: 0.5                                                                        |
| 2                      | Krum Estate<br>Villas     | A 140 unit apartment complex development located south of 1173 and north of Santa Fe Road on Masch Branch Road in Krum.                                                      | 11.4                | Grassland: 9.9<br>Urban surface: 1.5                                                                                     |
| 3                      | Loop 288 NW –<br>Phase I  | Proposed transportation project involving the construction of a 2-lane rural roadway on new location from IH 35E southward to US 380.                                        | 36.3                | Grassland: 34.5<br>Upland forest: 0.7<br>Urban surface: 1.1                                                              |
| 4                      | Loop 288 NW –<br>Phase II | Proposed transportation project involving the construction of a 2-lane rural roadway on new location from US 380 southward to IH 35W (project partially located within RSA). | 20.4                | Grassland: 18.4<br>Upland forest: 1.6<br>Urban surface: 0.4                                                              |
| 5                      | US 380                    | Proposed transportation project to widen<br>the existing 2-lane roadway to a 6-lane<br>divided urban thoroughfare from Thomas<br>J Egan Rd. eastward to IH 35E.              | 20.8                | Grassland: 18.4<br>Upland forest: 1.8<br>Urban surface: 0.2<br>Open water: 0.4                                           |
| 6                      | Yorlum Addition           | An industrial development located immediately east of North Masch Branch Road, to the south of US 380 in Denton.                                                             | 14.8                | Grassland: 14.8                                                                                                          |
| 7                      | Titus Addition            | An industrial development located immediately east of North Masch Branch Road, to the north of Jim Christal Road in Denton.                                                  | 18.2                | Grassland: 18.2                                                                                                          |
| 8                      | Rinker Addition           | A commercial/multi-family development located at the northeast corner of Bandera Street and Mesa Drive in Denton.                                                            | 2.0                 | Urban surface: 2.0                                                                                                       |
| 9                      | La Quinta                 | A hotel development located near the southwest corner of Schuyler Street and the IH 35 southbound frontage road in Denton.                                                   | 4.4                 | Riparian Forest: 4.4                                                                                                     |
| 10                     | Valplace Denton           | A commercial/industrial development located at the southwest corner of Schuyler Street and the IH 35E southbound frontage road in Denton.                                    | 2.6                 | Urban surface: 2.6                                                                                                       |
| 11                     | Galatyn Park              | A mixed-use development located at the southeast corner of IH 35 and Westgate Street in Denton.                                                                              | 94.5                | Grassland: 92.8<br>Urban surface: 0.9<br>Stream: 0.8                                                                     |
| 12                     | Galatyn Park II           | A mixed-used development located east of IH 35 and immediately south of North Loop 288 (north of Galatyn Park) in Denton.                                                    | 35.2                | Grassland: 35.1<br>Stream: 0.1                                                                                           |
| 13                     | Kings Ridge               | A single-family residential development located south of North Loop 288 and immediately west of North Bonnie Brae Street in Denton.                                          | 230.6               | Grassland: 198.5<br>Upland forest: 10.0<br>Riparian forest: 16.2<br>Urban surface: 3.4<br>Stream: 1.5<br>Open water: 1.0 |

| Map<br>ID <sup>1</sup> | Future Action                          | Description                                                                                                                                                                                                                                                                                           | Acreage<br>Affected | Resource Impact Notes <sup>2</sup> Units = acres                                                                            |
|------------------------|----------------------------------------|-------------------------------------------------------------------------------------------------------------------------------------------------------------------------------------------------------------------------------------------------------------------------------------------------------|---------------------|-----------------------------------------------------------------------------------------------------------------------------|
| 14                     | Rayzor Ranch<br>North                  | A mixed-use development located at the northwest corner of US 380 and North Bonnie Brae Street in Denton.                                                                                                                                                                                             | 152.0               | Grassland: 137.2<br>Urban surface: 13.6<br>Stream: 1.2                                                                      |
| 15                     | Rayzor Ranch<br>South                  | A mixed-use development located at the southeast corner of US 380 and IH 35 in Denton.                                                                                                                                                                                                                | 30.0                | Urban surface: 30                                                                                                           |
| 16                     | Bill Utter Site                        | A commercial development located at the northeast corner of N Bonnie Brae Street and US 380 in Denton.                                                                                                                                                                                                | 14.7                | Grassland: 6.8<br>Urban surface: 7.9                                                                                        |
| 17                     | Unnamed<br>Commercial Site             | A commercial development located at the northeast corner of N Bonnie Brae Street and Emery Street, south of US 380 in Denton.                                                                                                                                                                         | 8.1                 | Grassland: 8.1                                                                                                              |
| 18                     | US 380                                 | Proposed transportation project to widen the existing 4-lane divided roadway to a 6-lane divided urban thoroughfare from US 77 eastward to Loop 288 (project partially located within RSA).                                                                                                           | 0.0                 | No additional impacts to resources; construction is anticipated to occur within existing transportation ROW.                |
| 19                     | Corbin Road<br>Industrial Park         | An industrial development located at the northeast corner of Corbin Road and Spring Side Road in Denton.                                                                                                                                                                                              | 51.1                | Riparian Forest: 2.9<br>Urban surface: 47.9<br>Stream: 0.3                                                                  |
| 20                     | Granite Point<br>Business Park III     | The third commercial building associated with the Granite Point Business Park, located near the southwest corner of Metro Street and IH 35W in Denton.                                                                                                                                                | 8.0                 | Urban Surface: 8.0                                                                                                          |
| 21                     | UNT                                    | Expansion of the UNT Eagle Point Campus, located south of IH 35E and the UNT main campus in Denton.  Expansion includes the construction of a new football stadium, football practice fields, recreation fields, a track and field facility, pavilion, future housing, and improvement of a greenway. | 150.7               | Grassland: 81.6<br>Urban surface: 68.6<br>Stream: 0.5                                                                       |
| 22                     | Denton<br>Convention Hotel             | A hotel development with convention facilities located on the site of the former Radisson Hotel, near the southwest corner of North Texas Boulevard and IH 35E (across IH 35E from UNT) in Denton.                                                                                                    | 5.5                 | Urban Surface: 5.5                                                                                                          |
| 23                     | Fry Street Village                     | A commercial development located at the northeast corner of West Hickory Street and Fry Street in Denton.                                                                                                                                                                                             | 3.9                 | Urban surface: 3.9                                                                                                          |
| 24                     | RailDCTA<br>Downtown<br>Denton Station | Proposed construction of a RailDCTA station located at the RailDCTA project terminus; between Hickory and Sycamore street (north to south) and Bell and Railroad avenues (west to east) in Denton; Site encompasses approximately 10 acres.                                                           | 0.0                 | No impacts are anticipated; the site is currently owned by the City of Denton and will be shared with the RailDCTA station. |
| 25                     | Audra Oaks                             | A single-family residential development located south of Audra Lane, to the west off Nottingham Drive and east of Mockingbird Lane in Denton.                                                                                                                                                         | 11.3                | Grassland: 10.6<br>Urban surface: 0.7                                                                                       |

| Map<br>ID <sup>1</sup> | Future Action                     | Description                                                                                                                                                             | Acreage<br>Affected | Resource Impact Notes <sup>2</sup> Units = acres                                                                                                   |
|------------------------|-----------------------------------|-------------------------------------------------------------------------------------------------------------------------------------------------------------------------|---------------------|----------------------------------------------------------------------------------------------------------------------------------------------------|
| 26                     | Maple Leaf<br>Homes               | A single-family residential development located north of FM 426/E McKinney Street and south of Paisley Street, immediately to the west of Bellaire Drive in Denton.     | 26.8                | Urban surface: 26.8                                                                                                                                |
| 27                     | Park 288                          | A commercial development located at the northeast and southeast corner of South Loop 288 and Duchess Drive in Denton.                                                   | 49.5                | Grassland: 36.7<br>Upland forest: 0.4<br>Riparian forest: 12.0<br>Stream: 0.4                                                                      |
| 28                     | Shady Oaks                        | A commercial development located north of Shady Oaks Drive in between Kerley Street to the east and South Woodrow Lane to the west in Denton.                           | 2.1                 | Grassland: 2.1                                                                                                                                     |
| 29                     | Denton<br>Station/Centre<br>Place | A commercial/multi-family development located north of Inman Street and spanning from near South Locust Street to the west to Sombra Vista Drive to the east in Denton. | 26.9                | Grassland: 10.9<br>Upland forest: 8.8<br>Urban surface: 7.2                                                                                        |
| 30                     | Denton<br>Station/Centre<br>Place | A commercial development located north of IH 35E and west of Centre Place Drive, just as it curves and turns into Alegre Vista Drive in Denton.                         | 11.8                | Grassland: 11.4<br>Urban surface: 0.4                                                                                                              |
| 31                     | Centre Place                      | A mixed-use development located at the west corner of IH 35E and Centre Place Drive In Denton.                                                                          | 9.2                 | Grassland: 5.3<br>Urban surface: 3.4<br>Open water: 0.5                                                                                            |
| 32                     | Cypress Campus                    | A multi-family residential development located west of Centre Place Drive and at the end of Inman Street, immediately north of the Centre Place development in Denton.  | 9.7                 | Grassland: 3.3<br>Urban surface: 6.1<br>Open water 0.3                                                                                             |
| 33                     | RailDCTA<br>A-train               | Proposed construction of a 21-mile regional Rail line from North Carrollton northward to Downtown Denton.                                                               | 0.0                 | No additional impacts to resources; construction is anticipated to occur within the existing ROW of the Missouri-Kansas-Texas (MKT) Railroad line. |
| 34                     | Spencer Square                    | A commercial development located at the northwest corner of Spencer Road and South Loop 288 in Denton.                                                                  | 14.3                | Grassland: 0.2<br>Upland forest: 14.1                                                                                                              |
| 35                     | Mayhill Road<br>Addition          | An industrial development located immediately to the east of Mayhill Road, south of Morse Street in Denton.                                                             | 5.3                 | Grassland: 4.3<br>Urban surface: 1.0                                                                                                               |
| 36                     | Solid Waste<br>Complex, Site 1    | An industrial development located at the merge of Spence Road and Treatment Plant Road, south of Treatment Plant Road in Denton.                                        | 3.2                 | Grassland: 1.2<br>Urban surface: 1.6<br>Open water: 0.4                                                                                            |
| 37                     | North Star<br>Shopping Center     | A commercial development located at the southwest corner of Spencer Road and Mayhill Road in Denton.                                                                    | 16.6                | Grassland: 14.6<br>Riparian Forest: 1.0<br>Open Water: 1.0                                                                                         |
| 38                     | Signature Senior<br>Living        | A medical/assisted living center located at the southeast corner of Brinker Road and Quail Creek Drive in Denton.                                                       | 6.9                 | Grassland: 6.9                                                                                                                                     |
| 39                     | Don Barber<br>Addition            | A residential development located at the<br>northeast corner of South Bonnie Brae<br>Street and Brown Bothers Trail in                                                  | 1.7                 | Grassland: 1.7                                                                                                                                     |

#### Note:

- 1. Map ID refers to the identification letter used in **Appendix E-2**, **Sheets 1 and 2** to show the general location of the proposed action.
- 2. All acreages are approximate and are based on a description of each proposed action, interviews with city planners, and examination of 2007 high-resolution aerial photography.