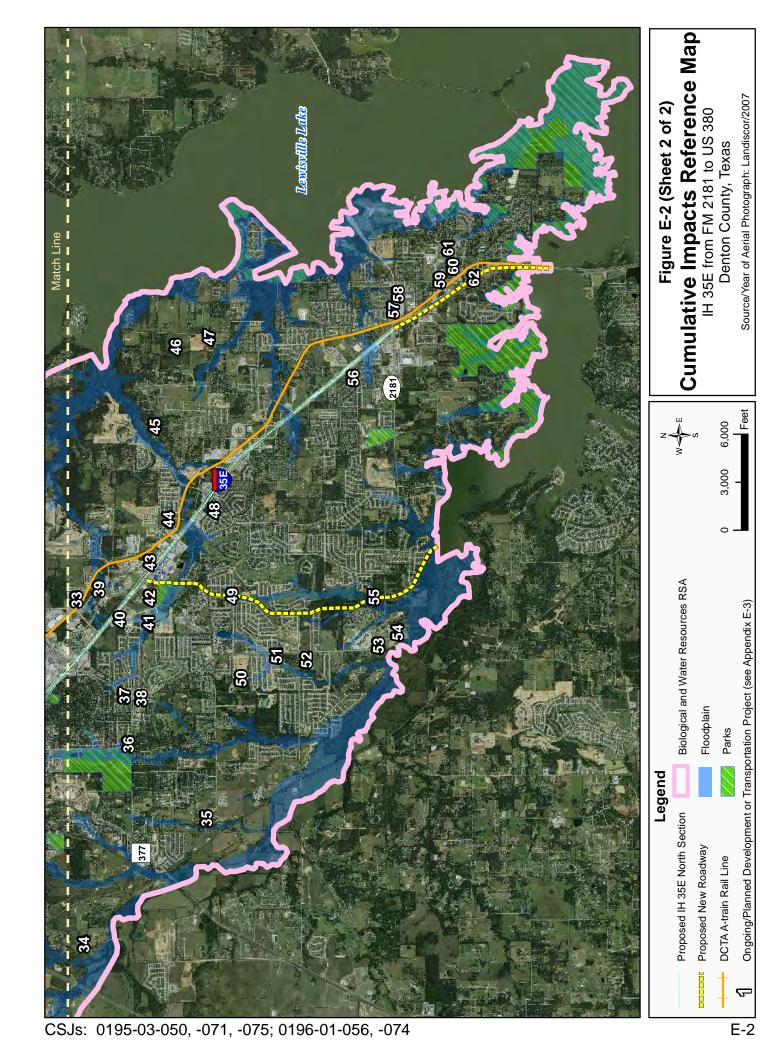

Page 3 of 6

| Map<br>ID <sup>1</sup> | Future Action                                 | Description                                                                                                                                                                          | Acreage<br>Affected | Resource Impact Notes <sup>2</sup> Units = acres                                                    |
|------------------------|-----------------------------------------------|--------------------------------------------------------------------------------------------------------------------------------------------------------------------------------------|---------------------|-----------------------------------------------------------------------------------------------------|
|                        |                                               | Denton.                                                                                                                                                                              |                     |                                                                                                     |
| 40                     | Ryan Road<br>Estates                          | A single-family residential development located at the northwest corner of P.R. 0501 and West Ryan Road, just east of Country Club Road in Denton.                                   | 10.3                | Grassland: 10.3                                                                                     |
| 41                     | Trinity Addition                              | An institutional development located at the northwest corner of East Hobson Lane and Teasley Lane in Denton.                                                                         | 4.0                 | Grassland: 4.0                                                                                      |
| 42                     | Hunter Ridge                                  | A medical office located at the northwest corner of Wind River Lane and Lillian Miller Parkway in Denton.                                                                            | 3.4                 | Grassland: 3.2<br>Urban surface: 0.2                                                                |
| 43                     | Teasley<br>Commons                            | A commercial development located west of Teasley Lane and south of Wind River Lane in Denton.                                                                                        | 5.8                 | Urban surface: 5.8                                                                                  |
| 44                     | RailDCTA South<br>Denton/Medpark<br>Station   | Proposed construction of a RailDCTA station located in south Denton at Brinker Rd. near the Denton Regional Medical Center.                                                          | 15.5                | Urban surface: 15.3 Stream: 0.1 Open water: 0.1                                                     |
| 45                     | Denton<br>Commons                             | A commercial development located at the northwest corner of the IH 35E southbound frontage road and Unicorn Lake Boulevard in Denton.                                                | 4.1                 | Grassland: 4.1                                                                                      |
| 46                     | Unicorn Lake                                  | A mixed-use, commercial development to the north, east, and west of Unicorn Lake in Denton.                                                                                          | 88.5                | Grassland: 0.1<br>Urban surface: 85.0<br>Stream: 0.1<br>Wetland: 3.3                                |
| 47                     | Unicorn Lake                                  | A mixed-use, residential development located to the east of Unicorn Lake in Denton.                                                                                                  | 70.8                | Grassland: 12.1<br>Urban surface: 58.7                                                              |
| 48                     | Mayhill Denton<br>Addition                    | A commercial development located at the northwest corner of Pockrus Page Road and the MKT railroad ROW in Denton.                                                                    | 18.9                | Urban surface: 18.9                                                                                 |
| 49                     | Village of Carmel                             | A commercial development located immediately south of Pockrus Page Road and west of Cattail Lane in Denton.                                                                          | 22.9                | Grassland: 21.8<br>Urban surface: 1.1                                                               |
| 50                     | Preserve at<br>Pecan Creek,<br>Subareas H & I | A single-family residential development located east of Meadowlark Lane and east of West Hidden Valley Road in Denton.                                                               | 34.4                | Upland forest: 30.5<br>Riparian forest: 3.0<br>Urban surface: 0.1<br>Stream: 0.2<br>Open water: 0.6 |
| 51                     | Adkisson Ranch                                | A residential development of 59 single-<br>family residential homes located west of<br>Garza Road, south of Smokey Lane and<br>north of West 6 <sup>th</sup> Street in Shady Shores. | 64.5                | Grassland: 42.3<br>Upland forest: 19.8<br>Urban surface: 2.4                                        |
| 52                     | Town of Shady<br>Shores Middle<br>School      | A middle school located at the northwest corner of Shady Shores Road and Garza Lane in Shady Shores.                                                                                 | 9.6                 | Grassland: 4.9<br>Urban surface: 4.7                                                                |
| 53                     | FM 2499<br>Section 5                          | Proposed transportation project involving the construction of a 6-lane divided urban thoroughfare from FM 2181 northward to IH 35E.                                                  | 45.4                | Grassland: 26.9 Upland forest: 12.8 Urban surface: 4.6 Open water: 0.5                              |

| Map<br>ID <sup>1</sup> | Future Action                                  | Description                                                                                                                                                                                                                                | Acreage<br>Affected | Resource Impact Notes <sup>2</sup> Units = acres Wetland: 0.6                                   |
|------------------------|------------------------------------------------|--------------------------------------------------------------------------------------------------------------------------------------------------------------------------------------------------------------------------------------------|---------------------|-------------------------------------------------------------------------------------------------|
|                        |                                                |                                                                                                                                                                                                                                            | 70.7                |                                                                                                 |
| 54                     | Forest Meadows                                 | A single-family residential development located at the southwest corner of Teasley Lane and Robinson Road in Denton.                                                                                                                       | 78.7                | Grassland: 27.0<br>Upland forest: 11.6<br>Urban surface: 39.3<br>Stream: 0.4<br>Open water: 0.4 |
| 55                     | Lexington Park                                 | A medical office located at the northwest corner of Teasley Lane and Nowlin Road in Denton.                                                                                                                                                | 1.7                 | Grassland: 1.7                                                                                  |
| 56                     | Salvo Center                                   | A commercial development located at the southwest corner of Teasley Lane and Hickory Creek Road in Denton.                                                                                                                                 | 16.8                | Grassland: 16.5<br>Open water: 0.3                                                              |
| 57                     | Corinth South<br>Substation                    | An electric substation located at the northwest corner of Teasley Lane and Old Alton Road in Denton.                                                                                                                                       | 5.8                 | Grassland: 5.8                                                                                  |
| 58                     | Denton Creek<br>Estates                        | A single-family residential development located at the southeast corner of Teasley Lane and Old Alton Road in Denton.                                                                                                                      | 9.7                 | Urban surface: 9.7                                                                              |
| 59                     | FM 2499<br>Section 4                           | Transportation project involving the construction of a 4-lane divided urban arterial on new location from FM 407 northward to FM 2181 (project partially located within RSA).                                                              | 18.1                | Grassland: 4.1<br>Upland forest: 14.0                                                           |
| 60                     | The Children's<br>Courtyard                    | A childcare facility located west of IH<br>35E and south of Meadowview Drive in<br>Corinth.                                                                                                                                                | 3.6                 | Grassland: 0.9 Upland forest: 0.6 Urban surface: 2.1                                            |
| 61                     | QuickTrip<br>Convenience<br>Store              | A retail development located at the southeast corner of Swisher Road. And Denton Drive in Lake Dallas.                                                                                                                                     | 2.4                 | Grassland: 1.5<br>Urban surface: 0.9                                                            |
| 62                     | Video Plus Office<br>Building                  | A commercial development located south of Swisher Road approximately .25 mile between Denton Drive and Shady Shores Road in Lake Dallas.                                                                                                   | 3.4                 | Urban surface: 3.4                                                                              |
| 63                     | Office Building                                | A commercial development located at the corner of Denton Drive and Shady Shores Road in Lake Dallas.                                                                                                                                       | 0.8                 | Grassland: 0.3<br>Upland forest: 0.3<br>Urban surface: 0.2                                      |
| 64                     | Office/Apartment<br>Building                   | A mixed-use development located at the northwest corner of Main Street and Gotcher Avenue in Lake Dallas.                                                                                                                                  | 0.6                 | Grassland: 0.2<br>Urban surface: 0.4                                                            |
| 65                     | City of Lake<br>Dallas<br>Elementary<br>School | An elementary school located north of Main Street and west of Goliad Avenue in Lake Dallas.                                                                                                                                                | 18.6                | Grassland: 1.6<br>Upland forest: 2.1<br>Urban surface: 14.7<br>Stream: 0.2                      |
| 66                     | IH 35E Middle<br>Section                       | Proposed transportation project to reconstruct IH 35E from 5 mainlanes with 1-2 reversible managed lanes to 4 mainlanes with 2 concurrent managed lanes, stretching from PGBT northward to FM 2181 (project partially located within RSA). | 39.6                | Grassland: 23.8<br>Upland forest: 11.9<br>Urban surface: 3.9                                    |

#### Note:

- 1. Map ID refers to the identification letter used in **Appendix E-2**, **Sheets 1 and 2** to show the general location of the proposed action.
- 2. All acreages are approximate and are based on a description of each proposed action, interviews with city planners, and examination of 2007 high-resolution aerial photography.