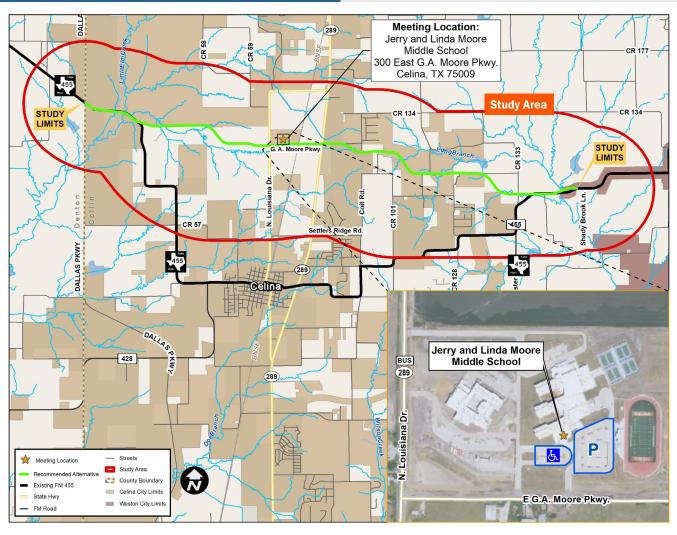

## FARM TO MARKET ROAD (FM) 455 FEASIBILITY STUDY

From Dallas Parkway to Shady Brook Lane

Project ID: A00188517 | Collin County, Texas

#### **IN-PERSON PUBLIC MEETING**

WHEN: Tuesday, April 30, 2024

5:30-7:30 p.m. (Open House Format)

WHERE: Jerry and Linda Moore Middle School

300 East G.A. Moore Parkway Celina, TX 75009