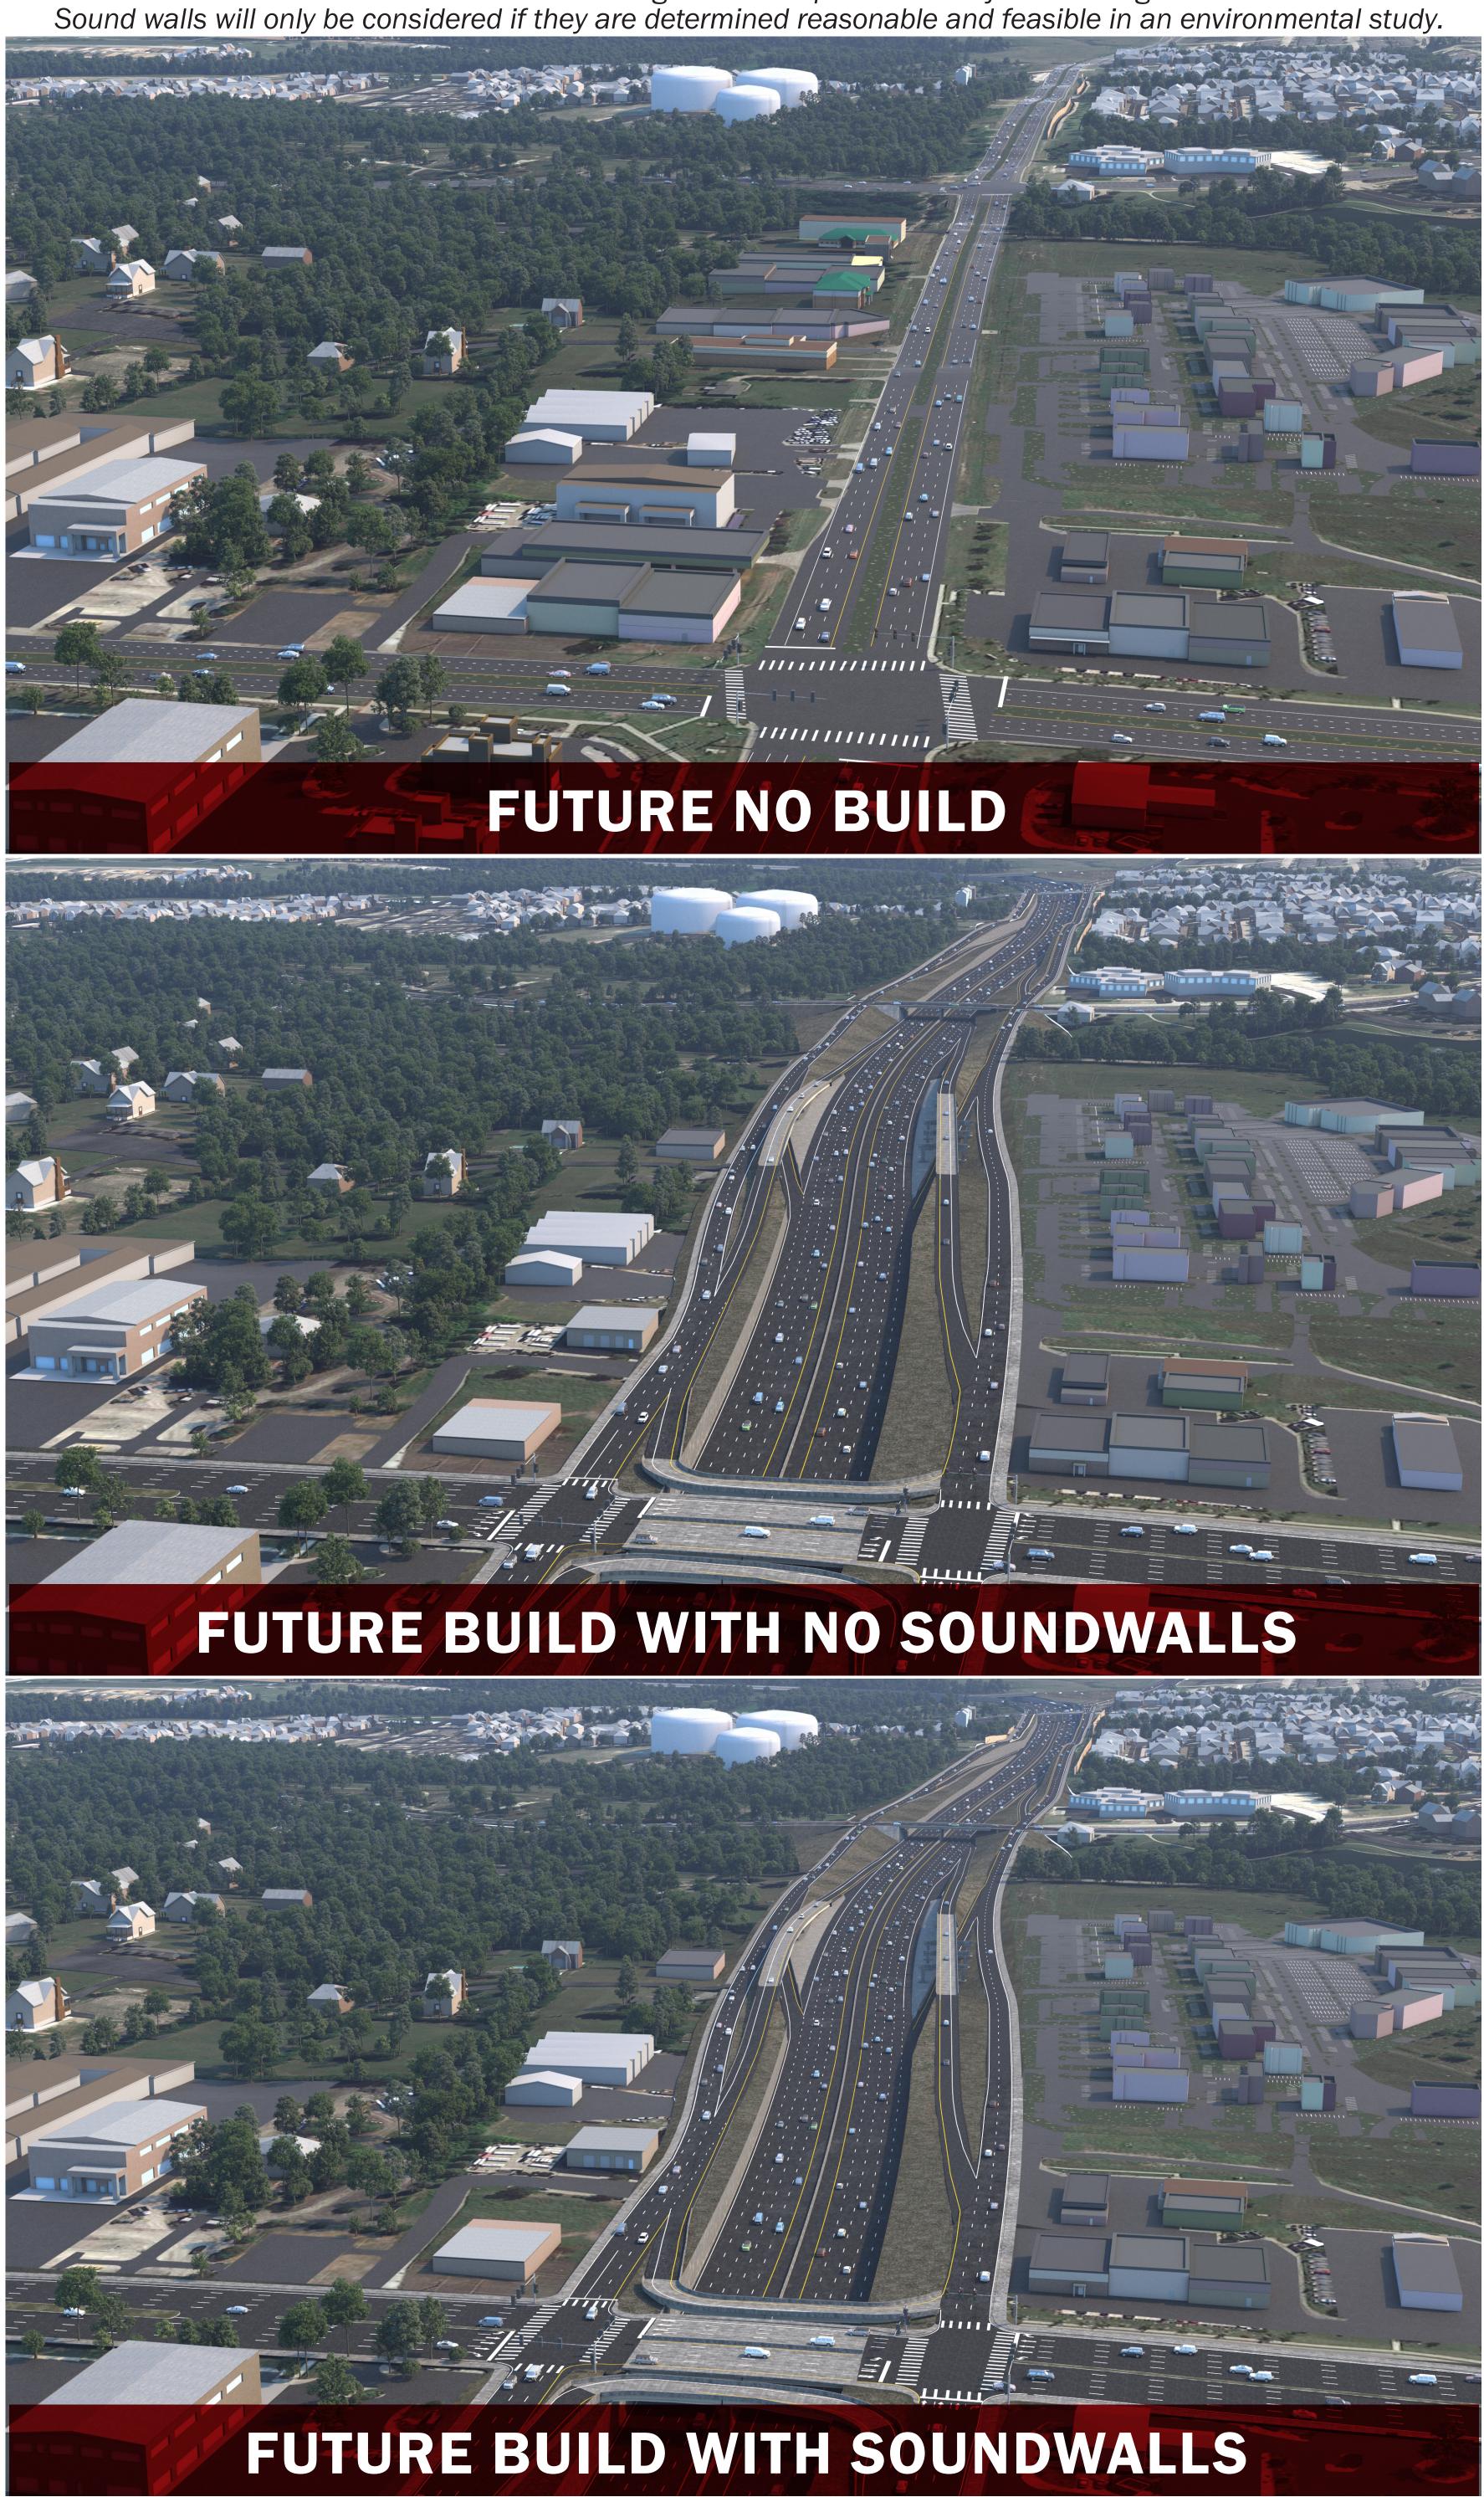

### DRAFT ILLUSTRATIVE RENDERINGS TUCKER HILL AND STONEBRIDGE - LOOKING EAST FROM CUSTER RD.

These illustrative renderings are conceptual and subject to change. Sound walls will only be considered if they are determined reasonable and feasible in an environmental study.