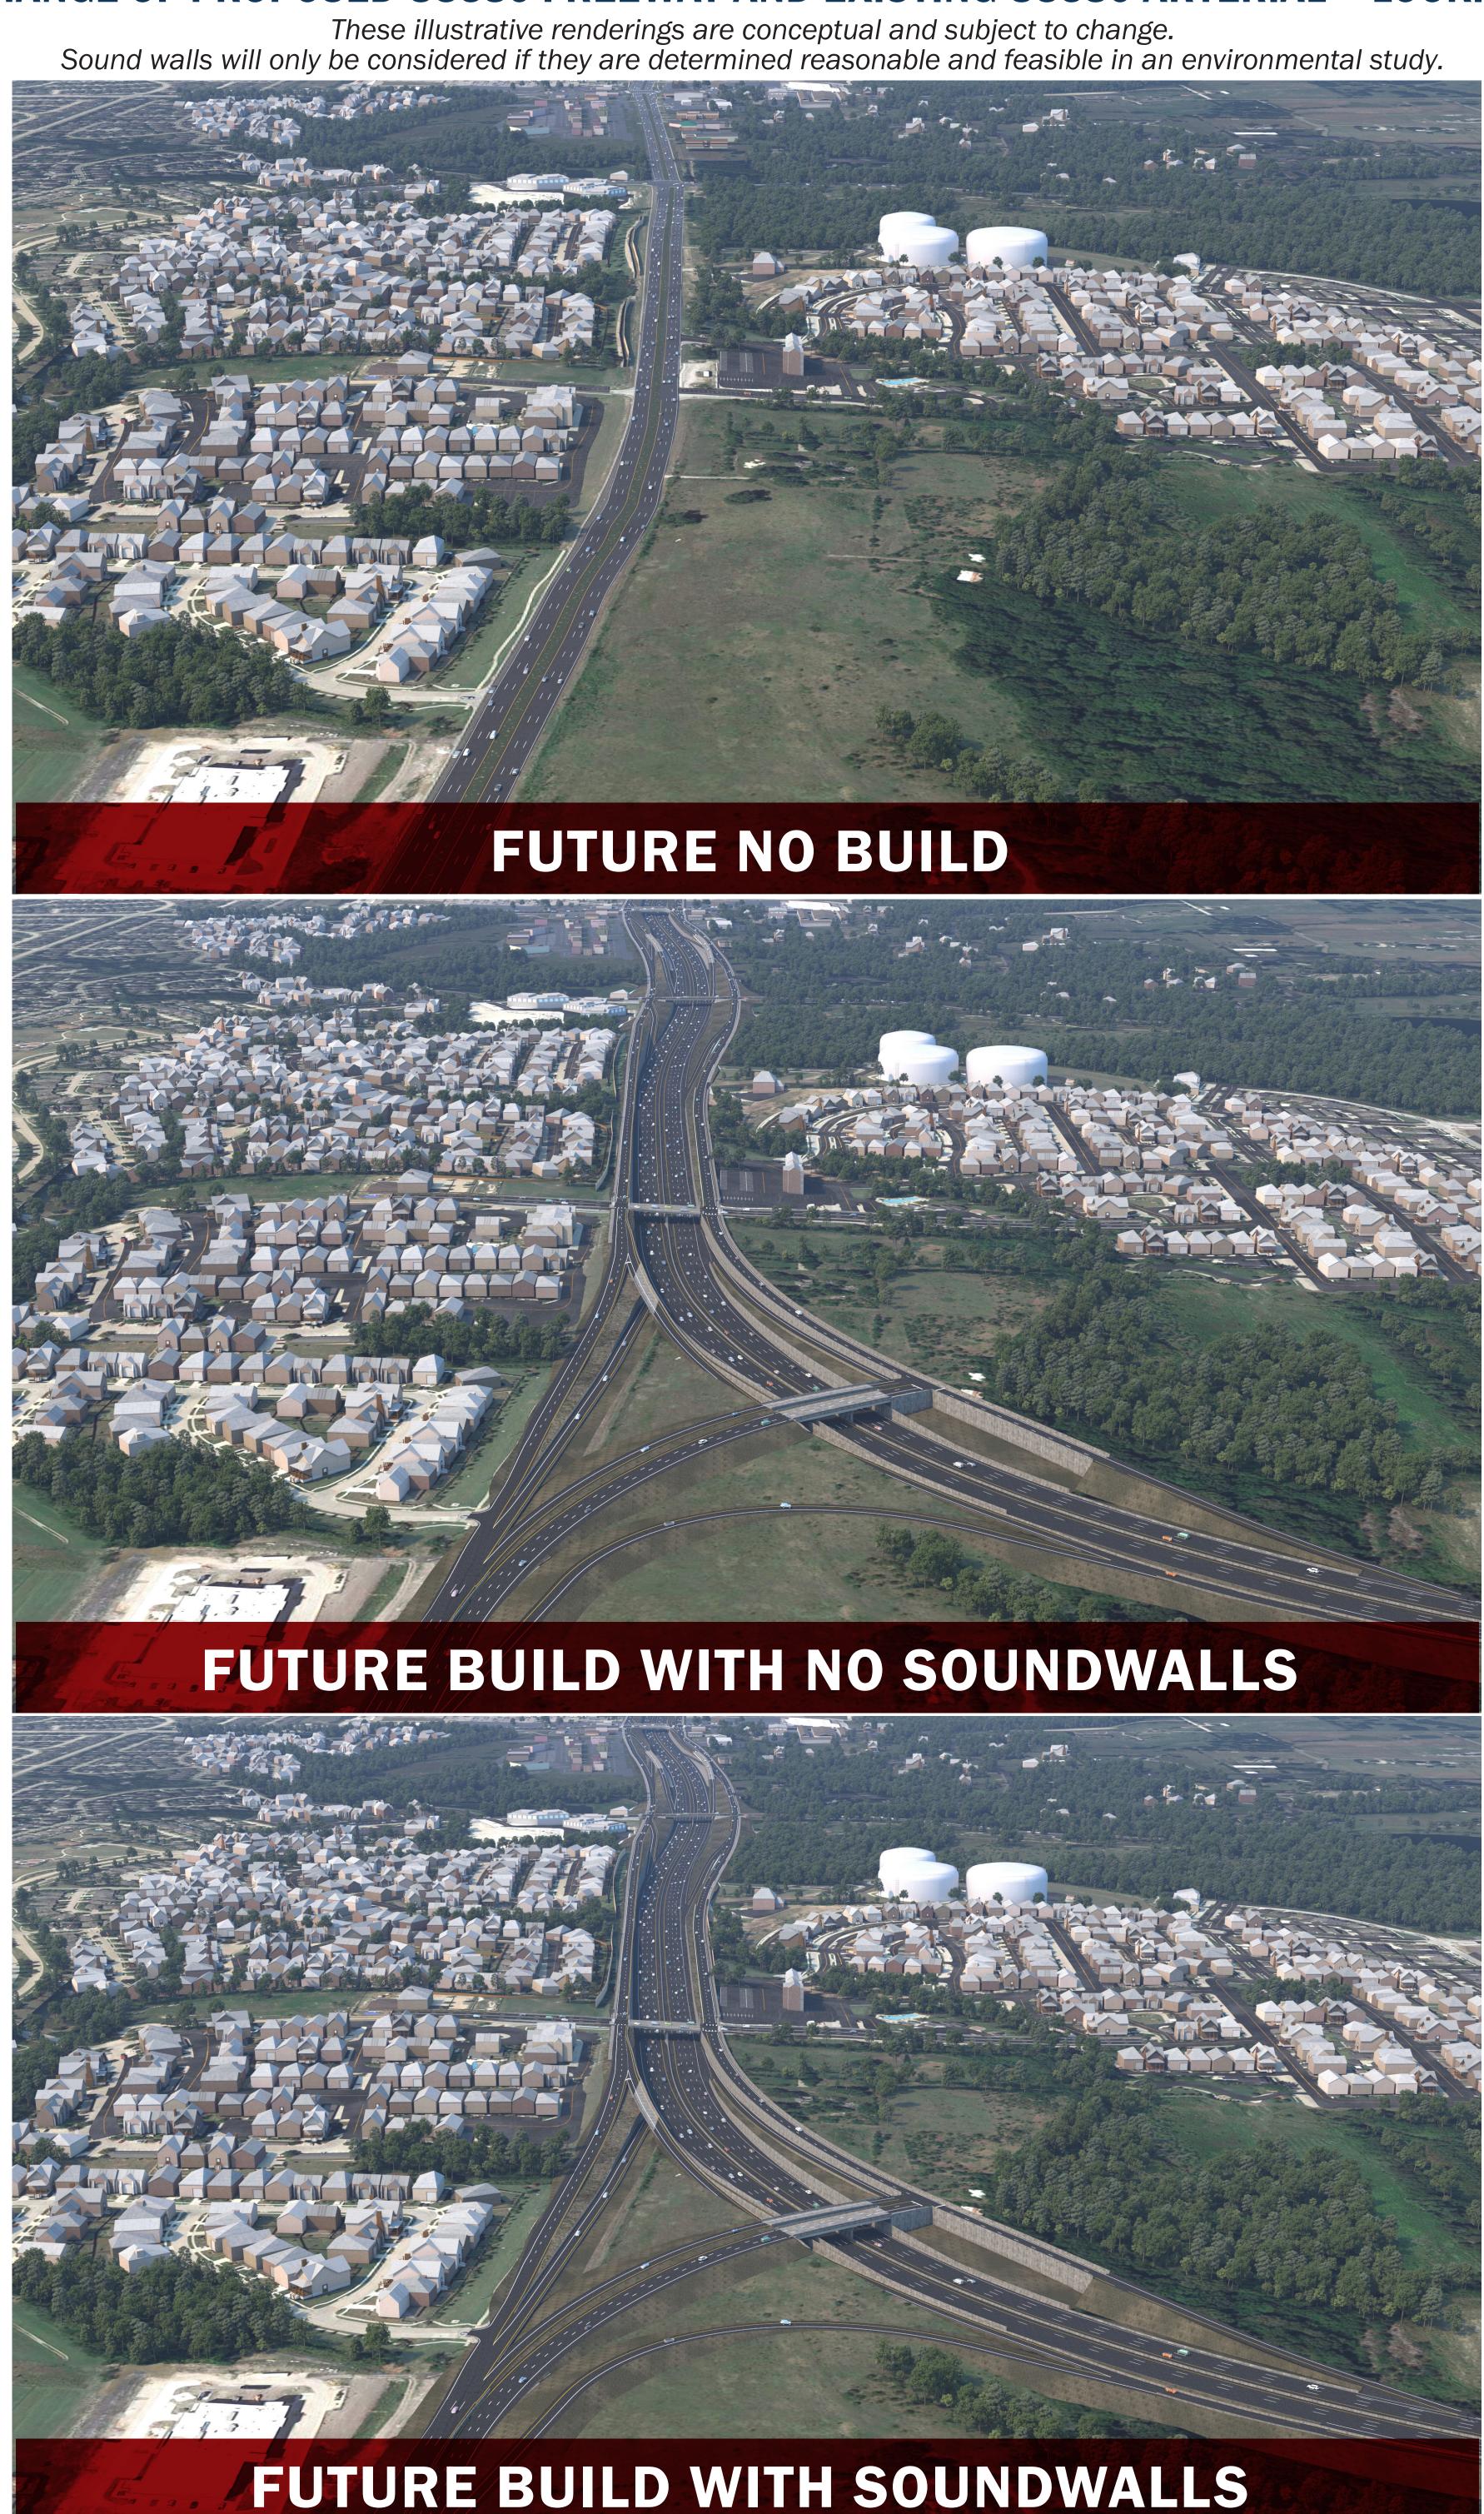

#### INTERCHANGE OF PROPOSED US380 FREEWAY AND EXISTING US380 ARTERIAL - LOOKING WEST