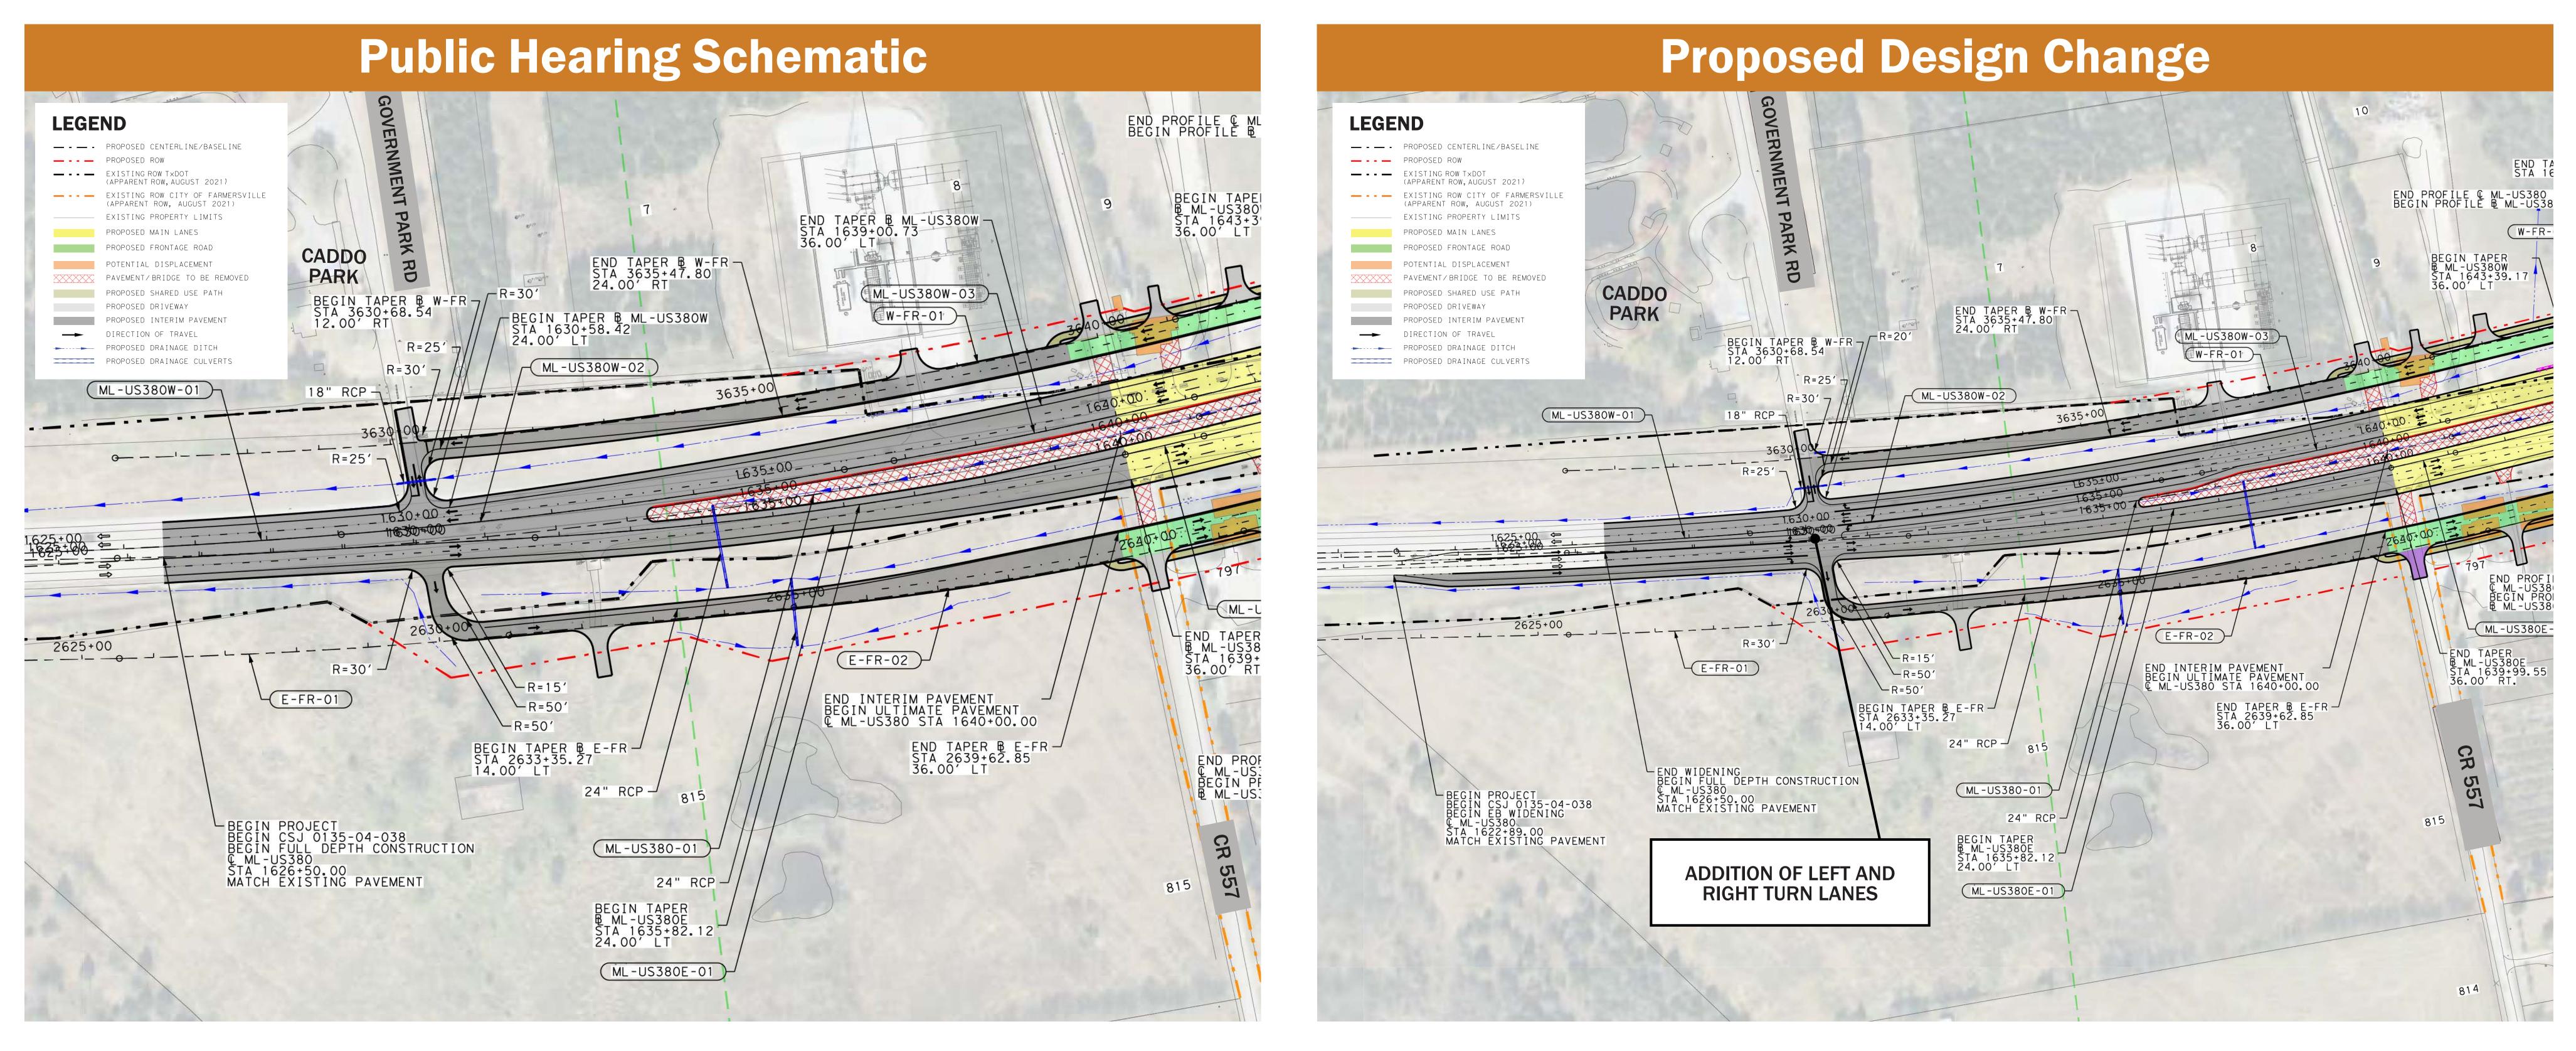

# Minor Design Update Under Consideration for Final Design

To increase the safety of the transition from the existing section with a two-way left turn lane to a divided median, turn lanes would provide a safe refuge for traffic turning onto Government Park Road. This change increased the total project length from 7.86 to 7.93 miles.

### US 380 from CR 560 to CR 699 (Hunt County Line) **Collin County, Texas**

TxDOT is considering a design update to the plans you see on the schematic roll plots. The design update will be made after this Public Hearing in consideration of public comments received and included in the Final EA. The information below details a change under consideration for the project's final design.

## NEW TURNING LANES

CSJs: 0135-05-028, 0135-04-038, 0135-17-002, and 0135-06-038