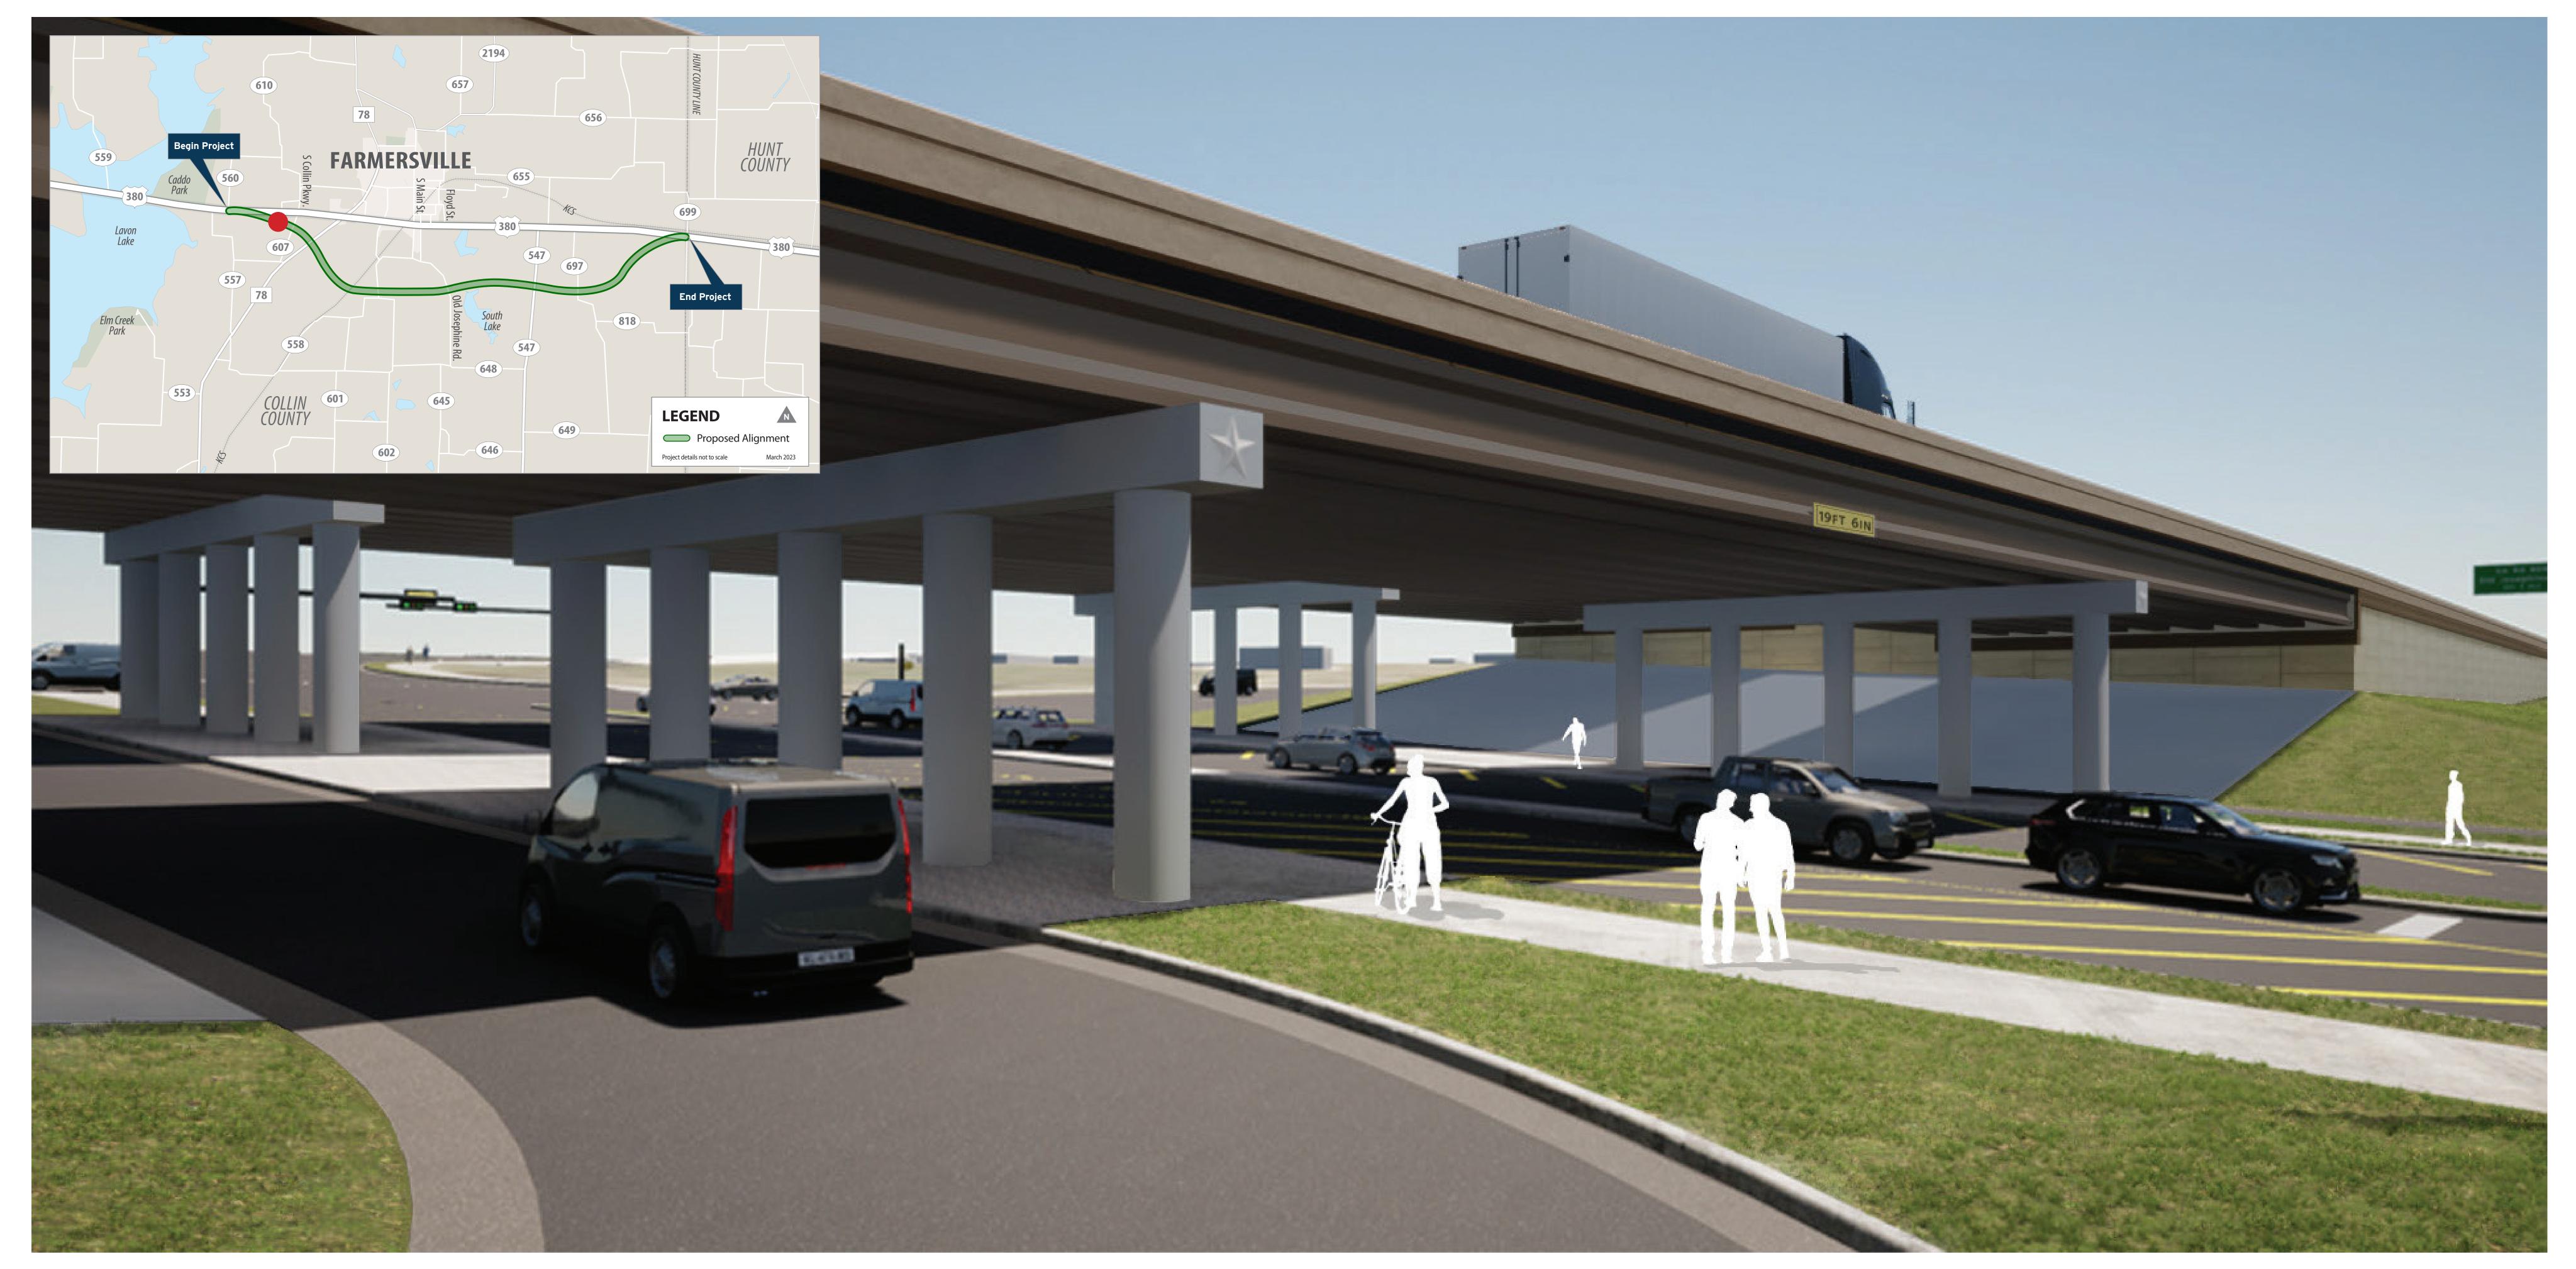

## Conceptual Rendering

## Looking Northeast at US 380 over W. Audie Murphy Pkwy./BUS 380

#### Note:

- 1. Model for representational purpose, preliminary and subject to change based on public input and technical review.
- 2. Traffic shown is for illustrative purpose only.
- 3. Aesthetics for representational purpose, preliminary and subject to change based on public input and stakeholder agreements.
- 4. Overpass representation would be typical for all US 380 overpasses.