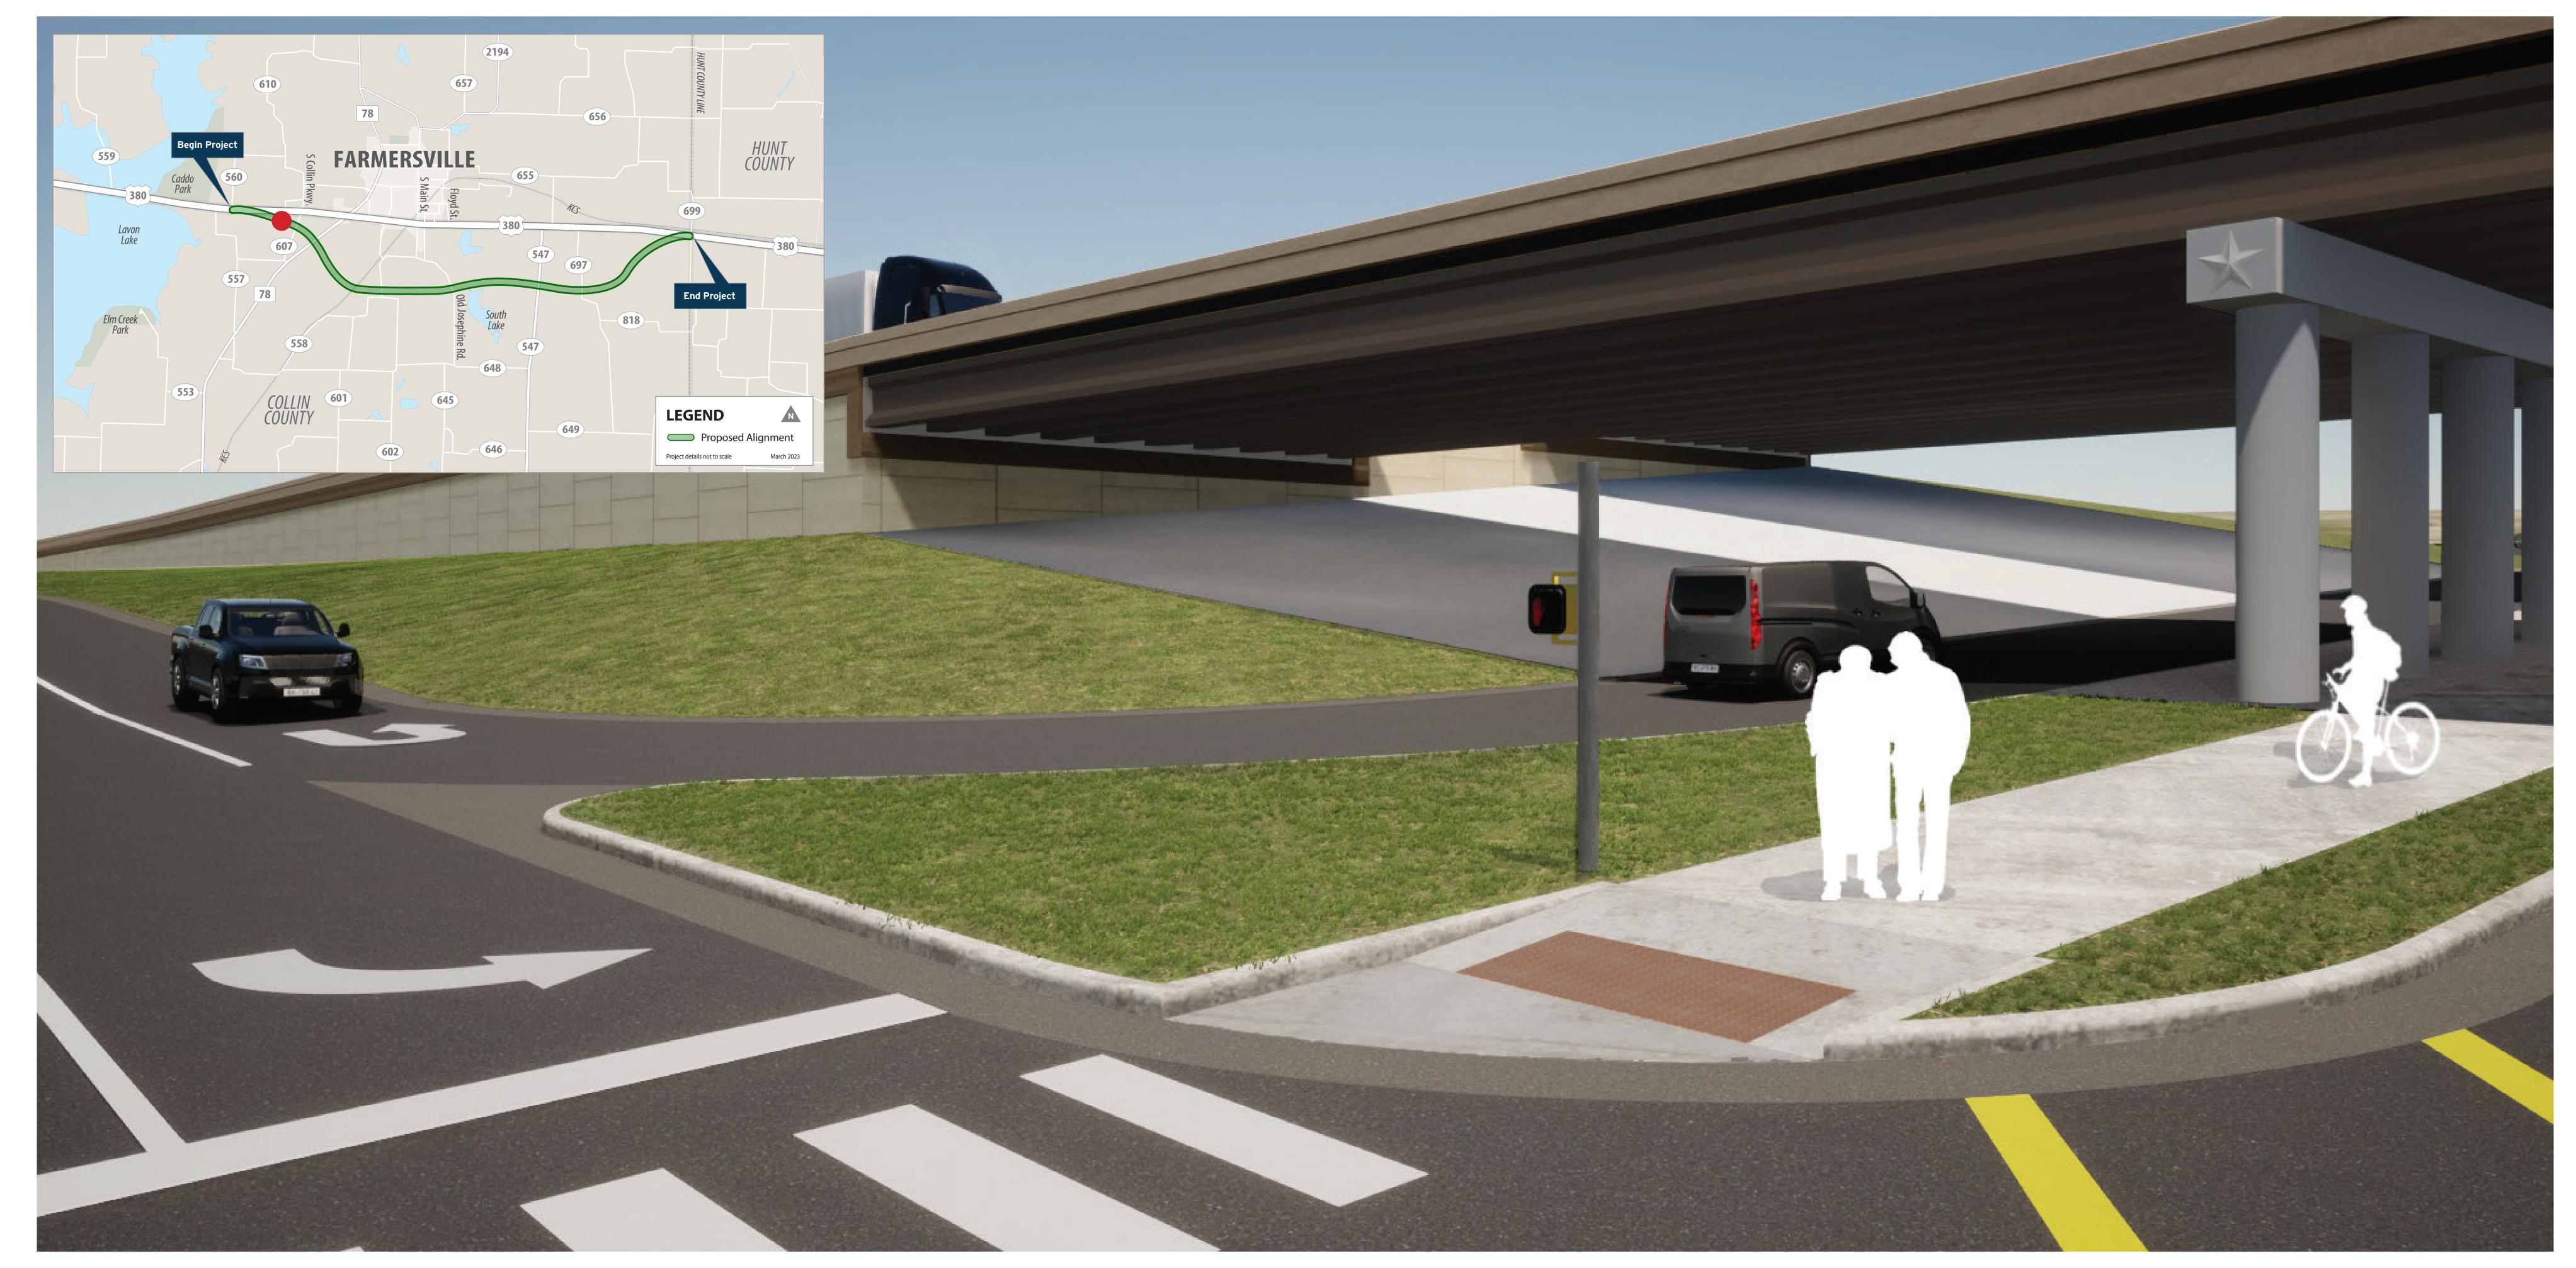

# Conceptual Rendering

### Looking North at US 380 over W. Audie Murphy Pkwy./BUS 380

### Note:

- 1. Model for representational purpose, preliminary and subject to change based on public input and technical review.
- 2. Traffic shown is for illustrative purpose only.
- 3. Aesthetics for representational purpose, preliminary and subject to change based on public input and stakeholder agreements.
- 4. Overpass representation would be typical for all US 380 overpasses.