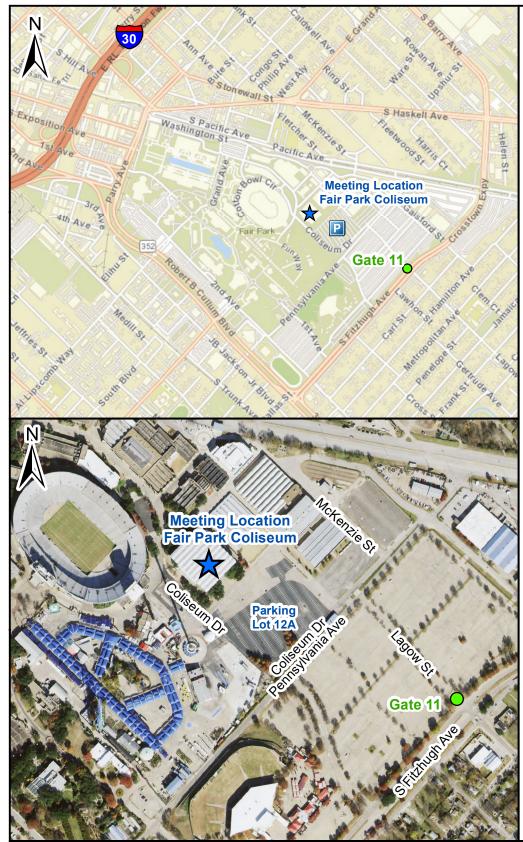

# Fair Park Coliseum

1438 Coliseum Drive Dallas, Texas 75210

Free Parking Available at Lot 12A

#### From I-30 Heading East

Take exit 47 toward Fair Park / 2nd Ave. Keep right onto Robert B Cullum Blvd. Continue straight on Robert B Cullum Blvd. for 1 mile. Turn left onto S Fitzhugh Ave. In half a mile, Gate 11 will be on your left.

### From I-30 Heading West

Take Exit 47C toward Fair Park / 1st Ave. Merge onto Exposition Ave. Turn left onto Parry Ave. Turn right onto S Haskell Ave. and continue for 1 mile. Turn right on S Fitzhugh Ave. Gate 11 will be on your right in 0.4 mile.

#### Parking

Enter at Gate 11 from S Fitzhugh Ave. Continue straight along Lagow St. Continue just past Pennsylvania Ave, enter gate and turn left at Coliseum Dr. Parking Lot 12A will be on your right. Enter Coliseum through center doors on the building's south side.