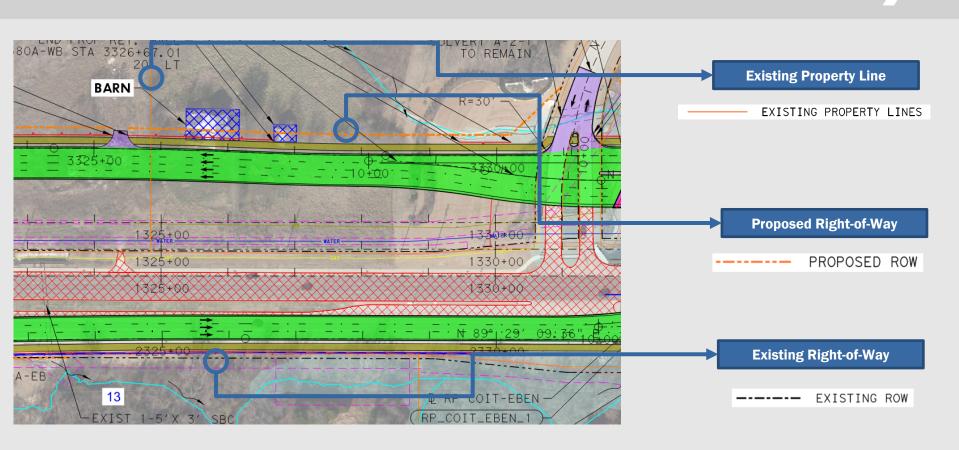

The following slides provide helpful information on what is included in a schematic. The slides are in the order of how to view a schematic starting on the left side at the top and moving down and to the right across the page.

Additional slides zoom in to provide more detailed information on what is included in the plan view.

| ROADWAY                                                                                                    | FUNCTIONAL CLASS.                                                                                    | DESIGN SPEED                                                                 | eMAX                                         |
|------------------------------------------------------------------------------------------------------------|------------------------------------------------------------------------------------------------------|------------------------------------------------------------------------------|----------------------------------------------|
| US 380 MAINLANES RAMPS DIRECT CONNECTOR COLLECTOR DISTR FRONTAGE RD CROSS STREET MINOR SIDE ST TURNAROUNDS | URBAN FREEWAY URBAN FREEWAY URBAN FREEWAY URBAN FREEWAY URBAN COLLECTOR VARIES URBAN MINOR COLLECTOR | 60 MPH<br>45 MPH<br>40 MPH<br>45 MPH<br>45 MPH<br>30 MPH<br>20 MPH<br>20 MPH | 6%<br>6%<br>6%<br>6%<br>2%<br>2%<br>2%<br>2% |