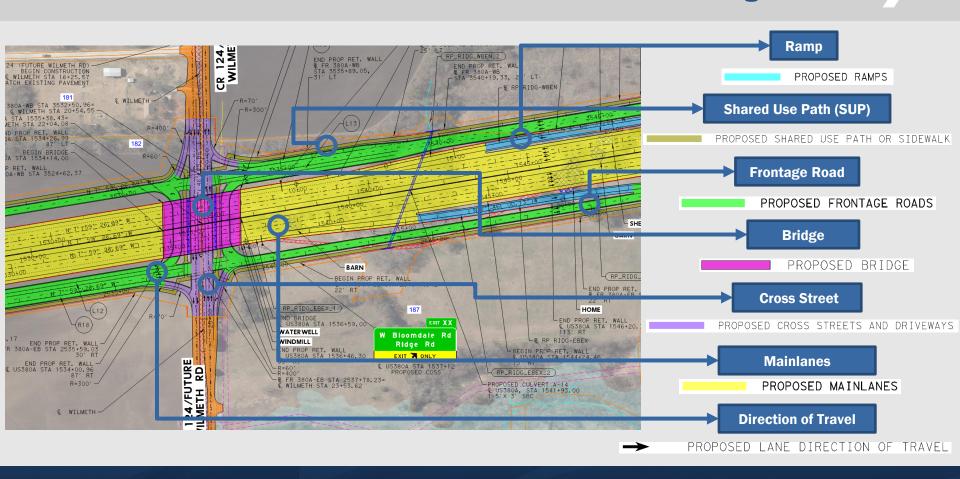

- · Project location and limits
- Traffic volumes, both existing and projected
- Proposed mainlanes, ramps, frontage roads, bridges, and cross streets
- Horizontal and vertical alignments with curves, elevations, grades, and vertical clearances
- Existing and proposed bicycle and pedestrian accommodations

The following slides provide helpful information on what is included in a schematic. The slides are in the order of how to view a schematic starting on the left side at the top and moving down and to the right across the page.

Additional slides zoom in to provide more detailed information on what is included in the plan view.

| ROADWAY                                                                                                    | FUNCTIONAL CLASS.                                                                                    | DESIGN SPEED                                                                 | eMAX                                         |
|------------------------------------------------------------------------------------------------------------|------------------------------------------------------------------------------------------------------|------------------------------------------------------------------------------|----------------------------------------------|
| US 380 MAINLANES RAMPS DIRECT CONNECTOR COLLECTOR DISTR FRONTAGE RD CROSS STREET MINOR SIDE ST TURNAROUNDS | URBAN FREEWAY URBAN FREEWAY URBAN FREEWAY URBAN FREEWAY URBAN COLLECTOR VARIES URBAN MINOR COLLECTOR | 60 MPH<br>45 MPH<br>40 MPH<br>45 MPH<br>45 MPH<br>30 MPH<br>20 MPH<br>20 MPH | 6%<br>6%<br>6%<br>6%<br>2%<br>2%<br>2%<br>2% |