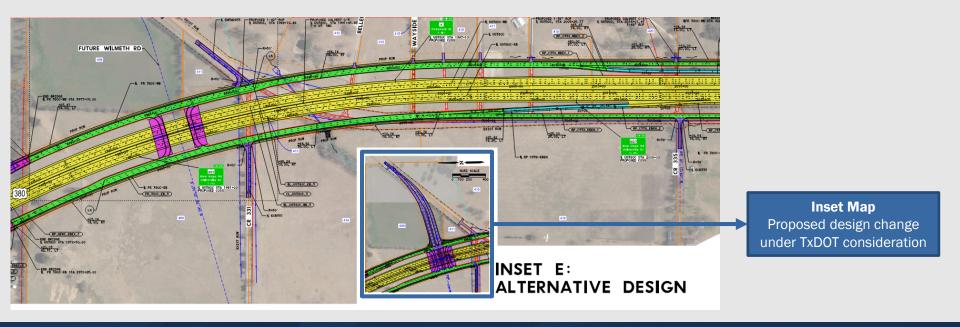

TxDOT is considering design updates for the project's final design. These design updates are shown as inset maps on the schematic roll plots. TxDOT is still evaluating all potential impacts of the design updates.

Design updates will be made after the Public Hearing in consideration of public comments received and included in the Final Environmental Impact Statement (FEIS).

**Existing 100 Year Floodplain** 

EXISTING 100 YR FLOODPLAIN