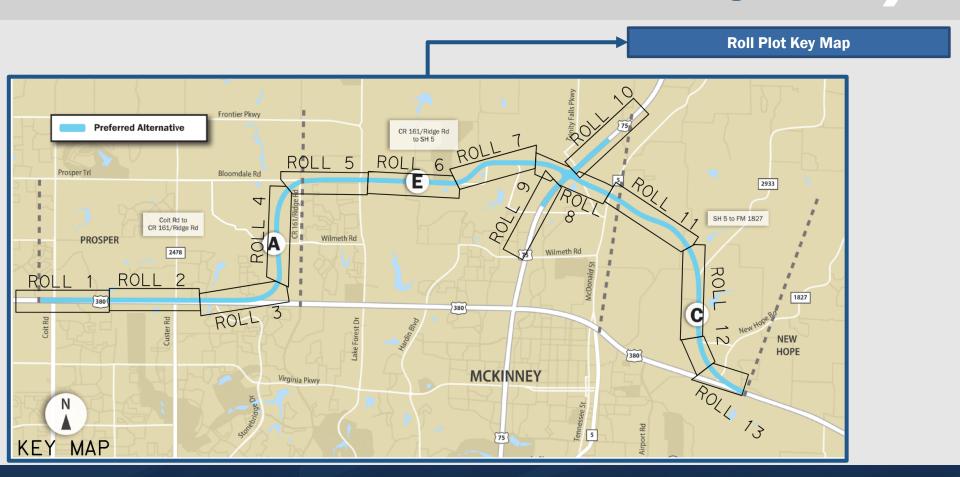

The following slides provide helpful information on what is included in a schematic. The slides are in the order of how to view a schematic starting on the left side at the top and moving down and to the right across the page.

Additional slides zoom in to provide more detailed information on what is included in the plan view.

| ROADWAY                                                                                                    | FUNCTIONAL CLASS.                                                                                    | DESIGN SPEED                                                                 | eMAX                                         |
|------------------------------------------------------------------------------------------------------------|------------------------------------------------------------------------------------------------------|------------------------------------------------------------------------------|----------------------------------------------|
| US 380 MAINLANES RAMPS DIRECT CONNECTOR COLLECTOR DISTR FRONTAGE RD CROSS STREET MINOR SIDE ST TURNAROUNDS | URBAN FREEWAY URBAN FREEWAY URBAN FREEWAY URBAN FREEWAY URBAN COLLECTOR VARIES URBAN MINOR COLLECTOR | 60 MPH<br>45 MPH<br>40 MPH<br>45 MPH<br>45 MPH<br>30 MPH<br>20 MPH<br>20 MPH | 6%<br>6%<br>6%<br>6%<br>2%<br>2%<br>2%<br>2% |

#### **Profile View**

Two-dimensional view of roadway hills and valleys

Four noise barriers were deemed reasonable, feasible and cost effective for this project. The location of those barriers can be found on plan view roll sheets 1, 3, 6, and 7.