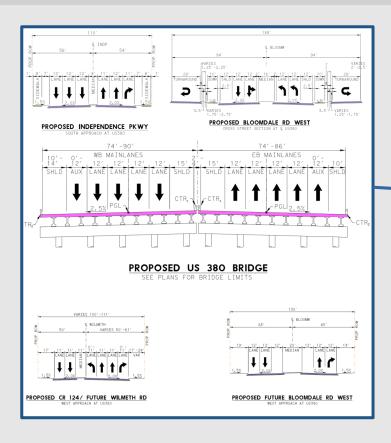

#### **Typical Section**

Detailed cross section depiction of existing or proposed roadway layouts that display lanes, medians, and buffer zone widths (area between roadway and shared use path)