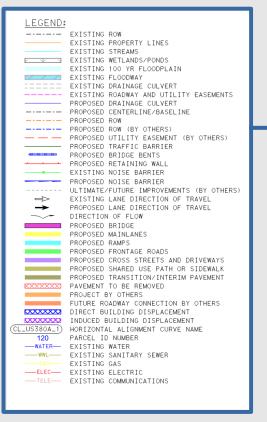

BAN FREEWAY URBAN FREEWAY URBAN FREEWAY URBAN FREEWAY URBAN COLLECTOR VARIES URBAN MINOR COLLECTOR | 60 MPH<br>45 MPH<br>40 MPH<br>45 MPH<br>45 MPH<br>30 MPH<br>20 MPH<br>20 MPH | 6%<br>6%<br>6%<br>6%<br>2%<br>2%<br>2%<br>2% |



#### **Design Speed**

Roadway speed used to determine design criteria and constraints. This is NOT the speed limit for the roadway

### **Location Map**

Displays the project location and limits for the roadway plans shown





#### **Typical Section**

Detailed cross section depiction of existing or proposed roadway layouts that display lanes, medians, and buffer zone widths (area between roadway and shared use path)



#### **Traffic Diagrams**

Traffic projections in opening and future design years for through and turning movements at intersections













Schematic Legend Legend, or key, for various elements on the roadway plans







#### **Profile View**

Two-dimensional view of roadway hills and valleys



Four noise barriers were deemed reasonable, feasible and cost effective for this project. The location of those barriers can be found on plan view roll sheets 1, 3, 6, and 7.



TxDOT is considering design updates for the project's final design. These design updates are shown as inset maps on the schematic roll plots. TxDOT is still evaluating all potential impacts of the design updates.

Design updates will be made after the Public Hearing in consideration of public comments received and included in the Final Environmental Impact Statement (FEIS).









**Existing 100 Year Floodplain** 

EXISTING 100 YR FLOODPLAIN



# **Propert