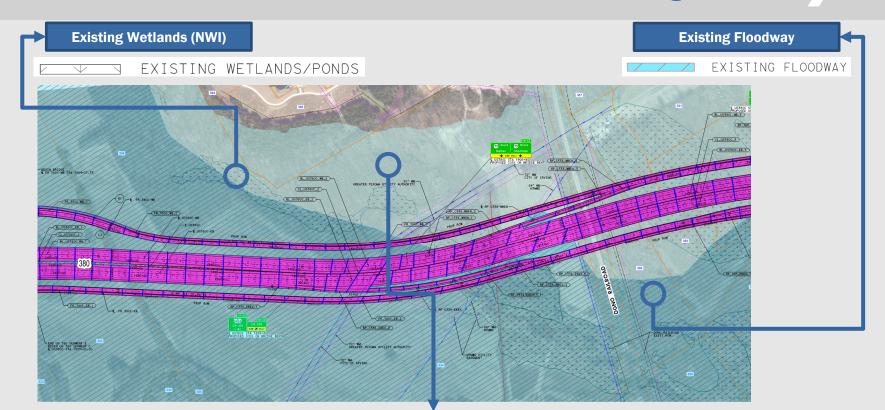

Design updates will be made after the Public Hearing in consideration of public comments received and included in the Final Environmental Impact Statement (FEIS).

**Existing 100 Year Floodplain** 

EXISTING 100 YR FLOODPLAIN