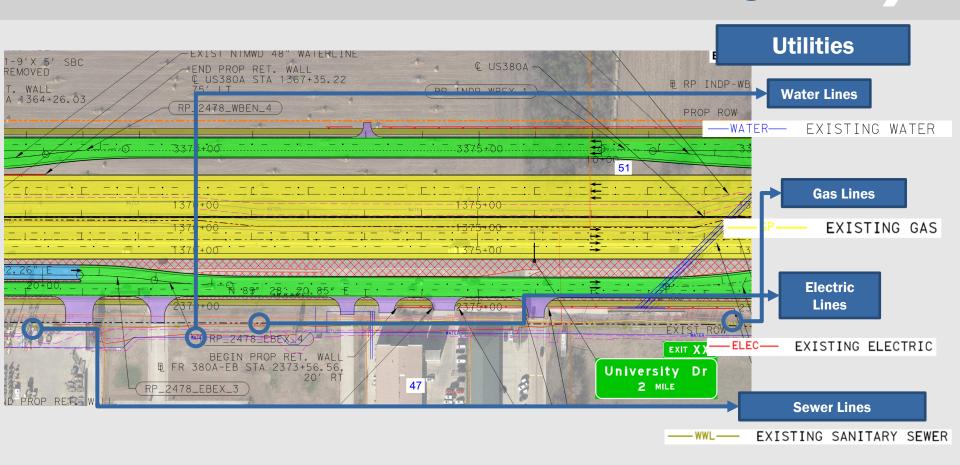

#### **Traffic Diagrams**

Traffic projections in opening and future design years for through and turning movements at intersections

Schematic Legend Legend, or key, for various elements on the roadway plans