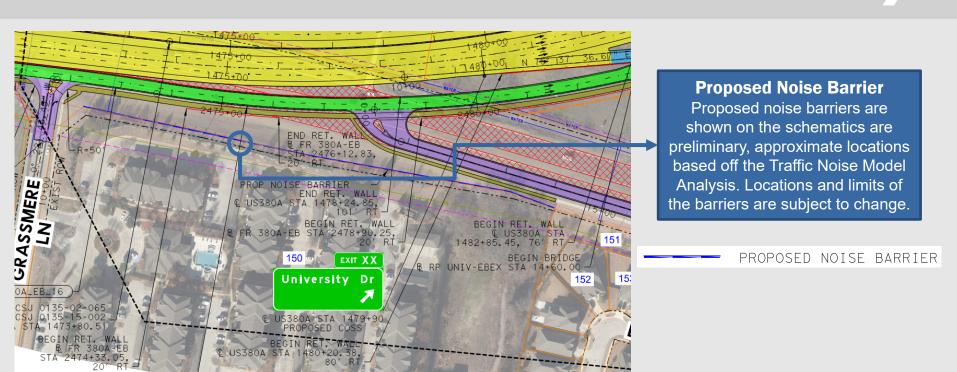

#### **Profile View**

Two-dimensional view of roadway hills and valleys

Four noise barriers were deemed reasonable, feasible and cost effective for this project. The location of those barriers can be found on plan view roll sheets 1, 3, 6, and 7.