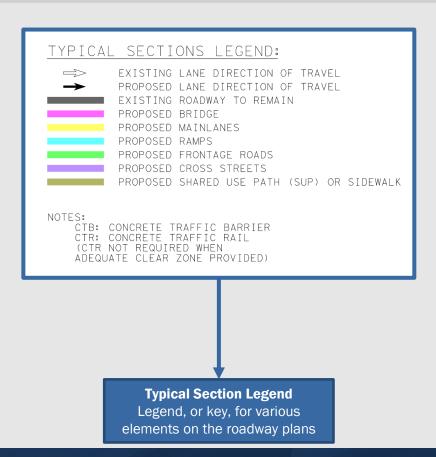

#### **Traffic Diagrams**

Traffic projections in opening and future design years for through and turning movements at intersections

Schematic Legend Legend, or key, for various elements on the roadway plans