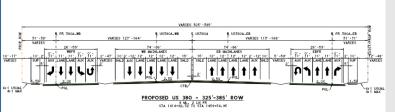

#### **Typical Section**

Detailed cross section depiction of existing or proposed roadway layouts that display lanes, medians, and buffer zone widths (area between roadway and shared use path)