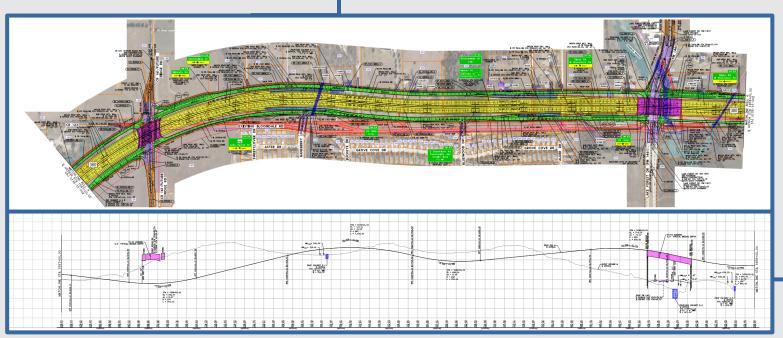

The following slides provide helpful information on what is included in a schematic. The slides are in the order of how to view a schematic starting on the left side at the top and moving down and to the right across the page.

Additional slides zoom in to provide more detailed information on what is included in the plan view.

| ROADWAY                                                                                                    | FUNCTIONAL CLASS.                                                                                    | DESIGN SPEED                                                                 | eMAX                                         |
|------------------------------------------------------------------------------------------------------------|------------------------------------------------------------------------------------------------------|------------------------------------------------------------------------------|----------------------------------------------|
| US 380 MAINLANES RAMPS DIRECT CONNECTOR COLLECTOR DISTR FRONTAGE RD CROSS STREET MINOR SIDE ST TURNAROUNDS | URBAN FREEWAY URBAN FREEWAY URBAN FREEWAY URBAN FREEWAY URBAN COLLECTOR VARIES URBAN MINOR COLLECTOR | 60 MPH<br>45 MPH<br>40 MPH<br>45 MPH<br>45 MPH<br>30 MPH<br>20 MPH<br>20 MPH | 6%<br>6%<br>6%<br>6%<br>2%<br>2%<br>2%<br>2% |

### **Location Map**

Displays the project location and limits for the roadway plans shown

#### **Typical Section**

Detailed cross section depiction of existing or proposed roadway layouts that display lanes, medians, and buffer zone widths (area between roadway and shared use path)

#### **Traffic Diagrams**

Traffic projections in opening and future design years for through and turning movements at intersections

Schematic Legend Legend, or key, for various elements on the roadway plans

#### **Profile View**

Two-dimensional view of roadway hills and valleys

Four noise barriers were deemed reasonable, feasible and cost effective for this project. The location of those barriers can be found on plan view roll sheets 1, 3, 6, and 7.