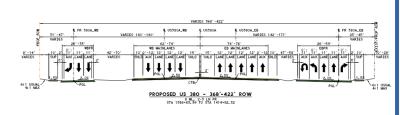

#### **Typical Section**

Detailed cross section depiction of existing or proposed roadway layouts that display lanes, medians, and buffer zone widths (area between roadway and shared use path)