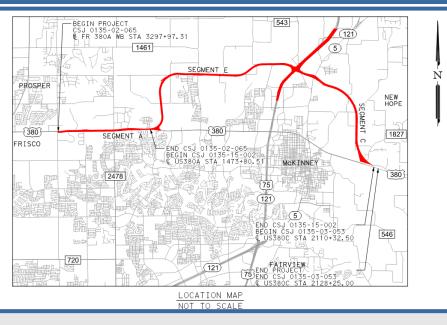

### **Location Map**

Displays the project location and limits for the roadway plans shown