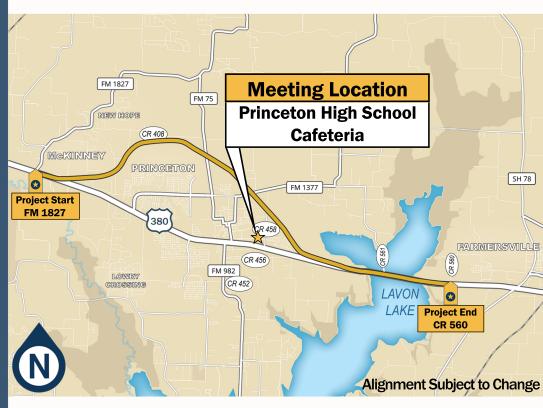

# US 380 PRINCETON

Proposed new location from FM 1827 to CR 560

Virtual and In-Person

# PUBLIC MEETING

Tuesday, August 2, 2022 5:30 p.m. to 7:30 p.m. Princeton High School Cafeteria

1000 East Princeton Drive Princeton, Texas 75407

# **Contact Information:**

TxDOT Project Manager, Stephen Endres P.E. Stephen.Endres@txdot.gov | 214-320-4469 CSJs: 0135-04-036, 0135-03-056, 0135-16-002