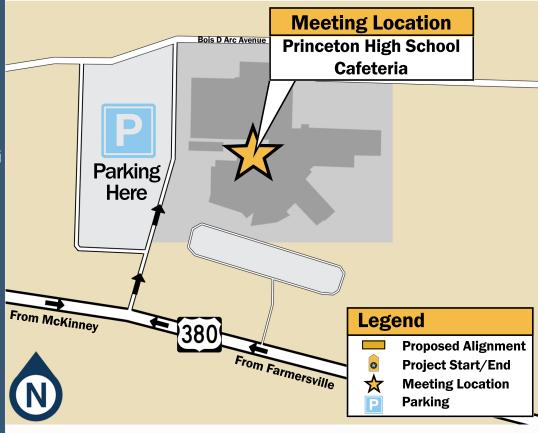

# PUBLIC MEETING

Tuesday, August 2, 2022 5:30 p.m. to 7:30 p.m. Princeton High School Cafeteria

1000 East Princeton Drive Princeton, Texas 75407

#### **Directions from Farmersville:**

Travel west along US 380, then turn right into the second school entrance.

## **Directions from McKinney:**

Travel east along US 380, then turn left into the first school entrance.