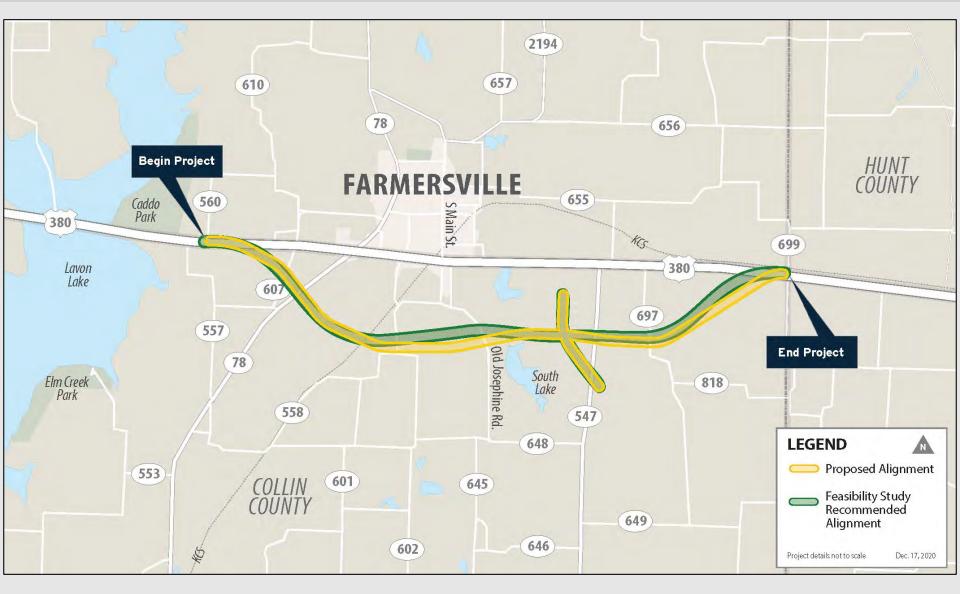

### **Project Location**

Collin County

Proposed Improvements to US 380 CSJ: 0135-05-028

#### **Project Limits**

From CR 560 to CR 699 (Hunt County Line)