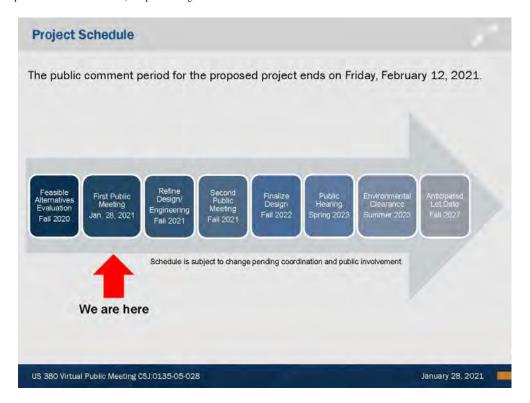

Written comments from the public regarding the proposed project are requested and may be submitted by mail to the TxDOT Dallas District Office, Attention Edra Brashear, P.E., 4777 E. Highway 80. Mesquite, TX 75150. Written comments may also be submitted by email to other brashear (Burth on Verbal comments will also be scepted by calling (833) 933-0431 and leaving a voicemail. All comments must be received on or before Friday, Feb. 12, 2021.