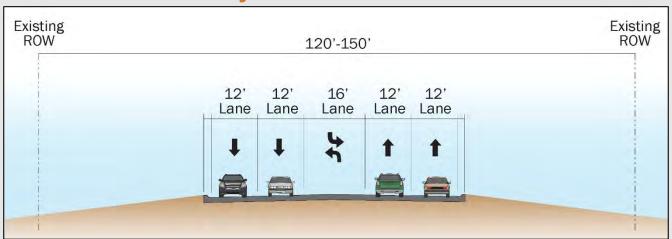

The proposed project includes the construction of a new location realignment for US 380 from CR 580 to CR 699 (Hunt County Line), south of the City of Farmersville, in Collin County for a distance of approximately 8.5 miles. The existing US 380 readway includes four 12-foot wide lanes, a 16-foot wide two-way left turn lane, limited aldewalks and no bicycle accommodations and an axisting right-of-way varying from 120 to 180 feet wide. The existing US 380 readway would remain. The new location facility would be constructed as a six-lane divided facility with 12-foot lanes and 10-foot shoulders with additional auxiliary lanes as needed. The proposed project would also include continuous, one-way frontage roads with 12-foot lanes and a 10-foot shared use path on both sides of the roadway.