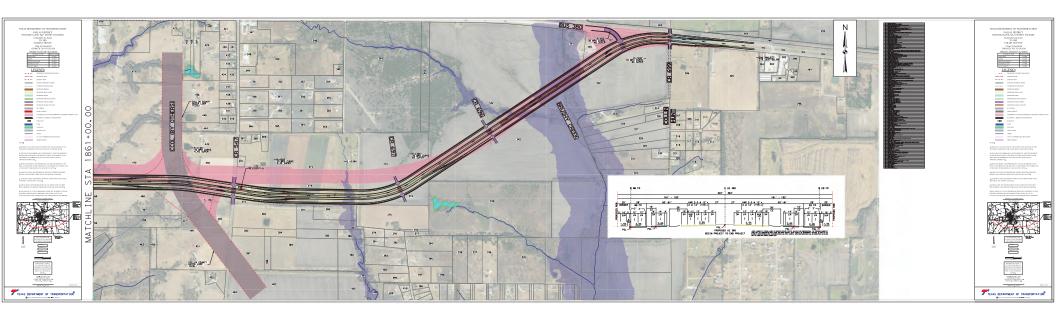

#### **Project Limits**

From CR 560 to CR 699 (Hunt County Line)

The proposed project includes the construction of a new location realignment for US 380 from CR 580 to CR 699 (Hunt County Line), south of the City of Farmersville, in Collin County for a distance of approximately 8.5 miles. The existing US 380 readway includes four 12-foot wide lanes, a 16-foot wide two-way left turn lane, limited aldewalks and no bicycle accommodations and an axisting right-of-way varying from 120 to 180 feet wide. The existing US 380 readway would remain. The new location facility would be constructed as a six-lane divided facility with 12-foot lanes and 10-foot shoulders with additional auxiliary lanes as needed. The proposed project would also include continuous, one-way frontage roads with 12-foot lanes and a 10-foot shared use path on both sides of the roadway.