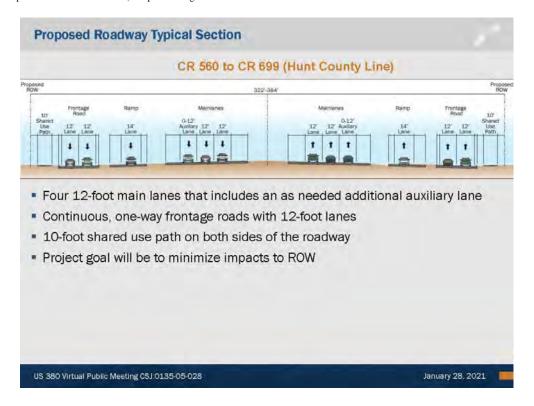

The proposed project includes the construction of a new location realignment for US 380 from CR 580 to CR 699 (Hunt County Line), south of the City of Farmersville, in Collin County for a distance of approximately 8.5 miles. The existing US 380 readway includes four 12-foot wide lanes, a 16-foot wide two-way left turn lane, limited aldewalks and no bicycle accommodations and an axisting right-of-way varying from 120 to 180 feet wide. The existing US 380 readway would remain. The new location facility would be constructed as a six-lane divided facility with 12-foot lanes and 10-foot shoulders with additional auxiliary lanes as needed. The proposed project would also include continuous, one-way frontage roads with 12-foot lanes and a 10-foot shared use path on both sides of the roadway.