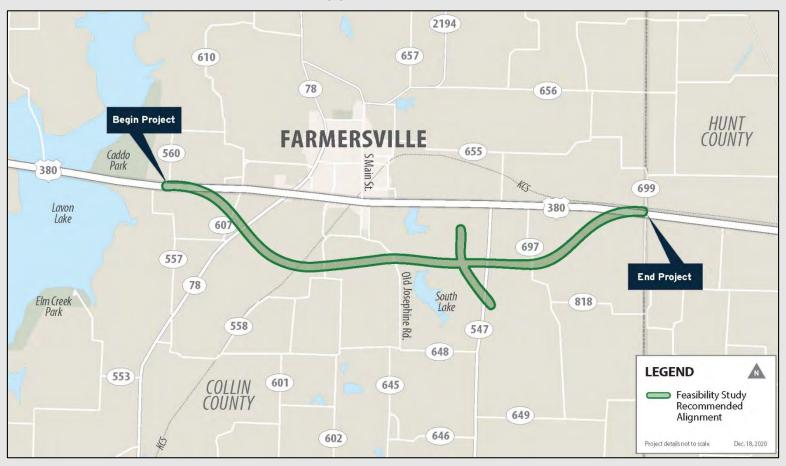

#### **Project Limits**

From CR 560 to CR 699 (Hunt County Line)

The proposed project includes the construction of a new location realignment for US 380 from CR 580 to CR 699 (Hunt County Line), south of the City of Farmersville, in Collin County for a distance of approximately 8.5 miles. The existing US 380 readway includes four 12-foot wide lanes, a 16-foot wide two-way left turn lane, limited aldewalks and no bicycle accommodations and an axisting right-of-way varying from 120 to 180 feet wide. The existing US 380 readway would remain. The new location facility would be constructed as a six-lane divided facility with 12-foot lanes and 10-foot shoulders with additional auxiliary lanes as needed. The proposed project would also include continuous, one-way frontage roads with 12-foot lanes and a 10-foot shared use path on both sides of the roadway.