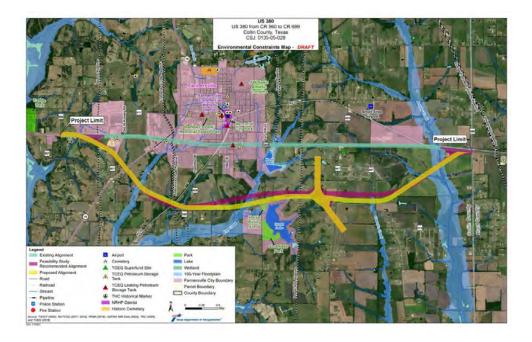

The proposed project could involve construction in floodplain and wetlands. Once the schel developed further, environmental analysis will be conducted to identify and assess impacts

Maps and drawings showing the project location and design, tentative construction schedules, and other information regarding the proposed project are available online at the project website.