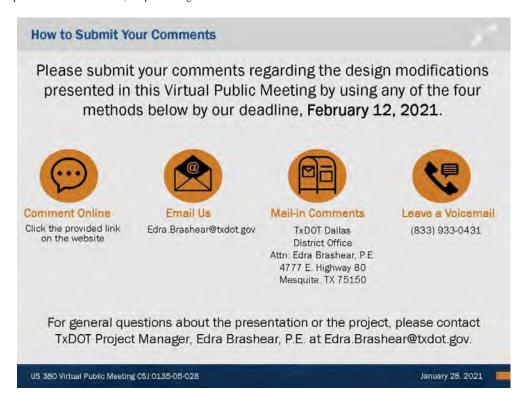

Written comments from the public regarding the proposed project are requested and may be submitted by mail to the TxDOT Dallas District Office, Attention Edra Brashear, P.E., 4777 E. Highway 80. Mesquite, TX 75150. Written comments may also be submitted by email to other brashear (Burth on Verbal comments will also be scepted by calling (833) 933-0431 and leaving a voicemail. All comments must be received on or before Friday, Feb. 12, 2021.