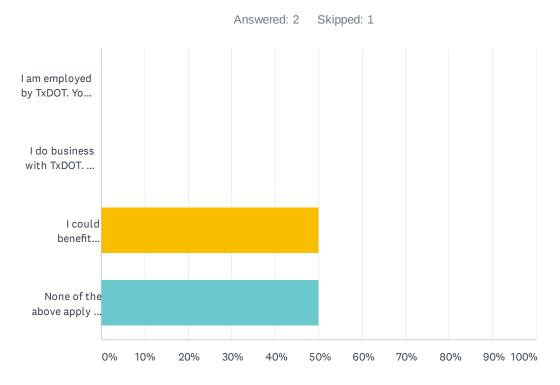

#### **Total Number of Attendees (approx.)**

Public Meeting Webpage: 366 YouTube Presentation: 166

#### **Total Number of Commenters**

11