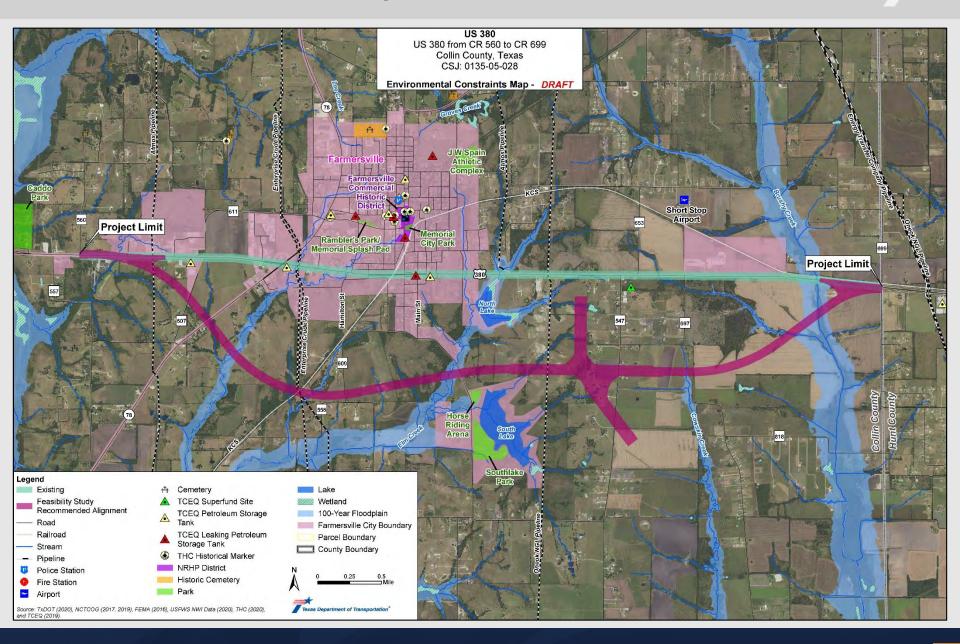

The proposed project could involve construction in floodplain and wetlands. Once the schel developed further, environmental analysis will be conducted to identify and assess impacts

Maps and drawings showing the project location and design, tentative construction schedules, and other information regarding the proposed project are available online at the project website.