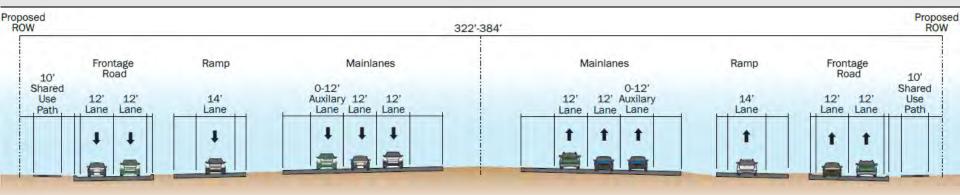

The proposed project includes the construction of a new location realignment for US 380 from CR 580 to CR 699 (Hunt County Line), south of the City of Farmersville, in Collin County for a distance of approximately 8.5 miles. The existing US 380 readway includes four 12-foot wide lanes, a 16-foot wide two-way left turn lane, limited aldewalks and no bicycle accommodations and an axisting right-of-way varying from 120 to 180 feet wide. The existing US 380 readway would remain. The new location facility would be constructed as a six-lane divided facility with 12-foot lanes and 10-foot shoulders with additional auxiliary lanes as needed. The proposed project would also include continuous, one-way frontage roads with 12-foot lanes and a 10-foot shared use path on both sides of the roadway.