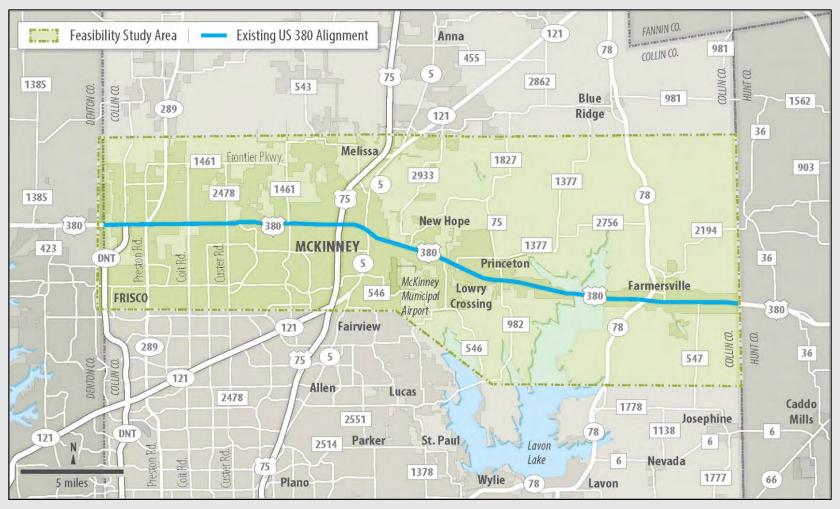

The proposed project includes the construction of a new location realignment for US 380 from CR 580 to CR 699 (Hunt County Line), south of the City of Farmersville, in Collin County for a distance of approximately 8.5 miles. The existing US 380 readway includes four 12-foot wide lanes, a 16-foot wide two-way left turn lane, limited aldewalks and no bicycle accommodations and an axisting right-of-way varying from 120 to 180 feet wide. The existing US 380 readway would remain. The new location facility would be constructed as a six-lane divided facility with 12-foot lanes and 10-foot shoulders with additional auxiliary lanes as needed. The proposed project would also include continuous, one-way frontage roads with 12-foot lanes and a 10-foot shared use path on both sides of the roadway.