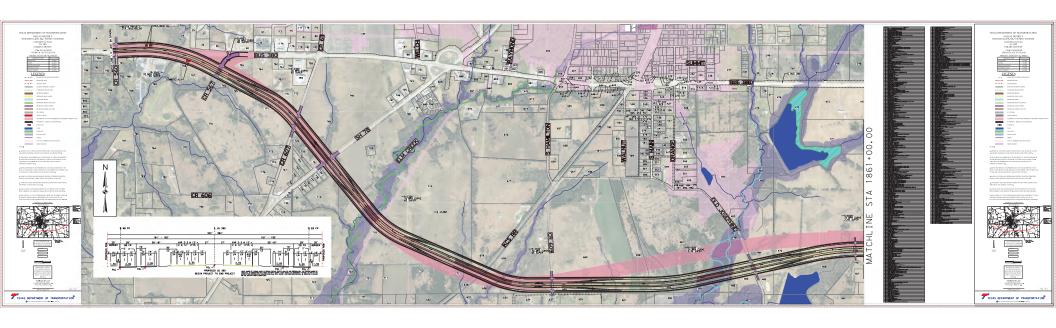

#### **Project Limits**

From CR 560 to CR 699 (Hunt County Line)

The proposed project includes the construction of a new location realignment for US 380 from CR 580 to CR 699 (Hunt County Line), south of the City of Farmersville, in Collin County for a distance of approximately 8.5 miles. The existing US 380 readway includes four 12-foot wide lanes, a 16-foot wide two-way left turn lane, limited aldewalks and no bicycle accommodations and an axisting right-of-way varying from 120 to 180 feet wide. The existing US 380 readway would remain. The new location facility would be constructed as a six-lane divided facility with 12-foot lanes and 10-foot shoulders with additional auxiliary lanes as needed. The proposed project would also include continuous, one-way frontage roads with 12-foot lanes and a 10-foot shared use path on both sides of the roadway.