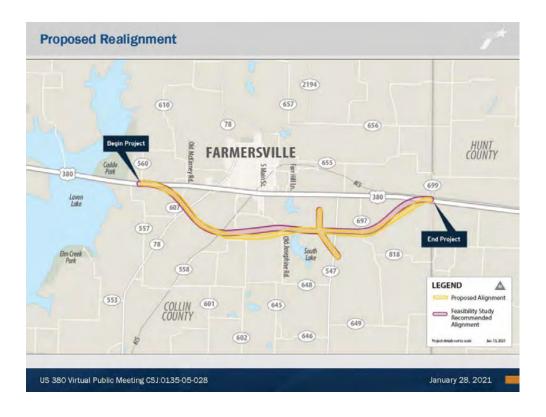

ting US 380 roadway would remain.



The new location facility would be constructed as a four-lane divided facility with 12-foot lanes and 10-foot shoulders with additional auxiliary lanes as needed. The proposed project would also include two continuous, one-way frontage roads with 12-foot lanes and a 10-foot shared use path on both sides of the roadway. The proposed project is located south of the City of Farmersville, in Collin County.



The proposed new location alignment recommended by the feasibility study was slightly adjusted based on stakeholder meetings held in late 2020. The figure below shows the alignment recommended by the feasibility study in magenta, and the new proposed new location alignment in yellow. The project design will be further refined as the study progresses.



Click the links below to view the preliminary alternative for the US 380 Project.

Schematic Roll 1: From CR 560 to Old Josephine Rd.
Schematic Roll 2: From Old Josephine Rd. CR 699 (Hunt County Line)

# National Environmental Policy Act (NEPA) Assignment to the Texas Department of Transportation

The environmental review, consultation, and other actions required by applicable Federal environmental laws for this project are being, or have been, carried-out by TxDOT pursuant to 23 U.S.C. 327 and a Memorandum of Understanding dated December 9, 2019, and executed by FHWA and TxDOT.

La revisión ambiental, consultas y otras acciones requeridas por las leyes ambientales federales aplicables para este proyecto están siendo o han sido, llevado a cabo por TxDOT -en virtud de 23 U.S.C. 327 y un M