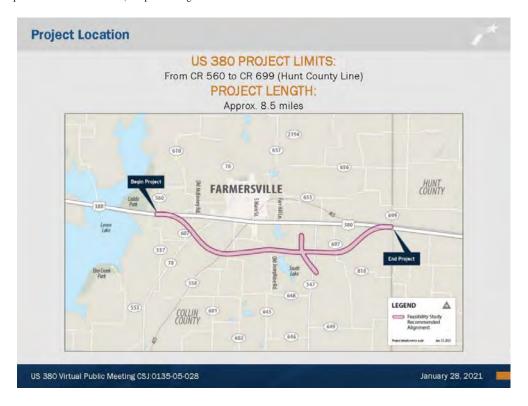

#### **Project Limits**

From CR 560 to CR 699 (Hunt County Line)

The proposed project includes the construction of a new location realignment for US 380 from CR 580 to CR 699 (Hunt County Line), south of the City of Farmersville, in Collin County for a distance of approximately 8.5 miles. The existing US 380 readway includes four 12-foot wide lanes, a 16-foot wide two-way left turn lane, limited aldewalks and no bicycle accommodations and an axisting right-of-way varying from 120 to 180 feet wide. The existing US 380 readway would remain. The new location facility would be constructed as a six-lane divided facility with 12-foot lanes and 10-foot shoulders with additional auxiliary lanes as needed. The proposed project would also include continuous, one-way frontage roads with 12-foot lanes and a 10-foot shared use path on both sides of the roadway.