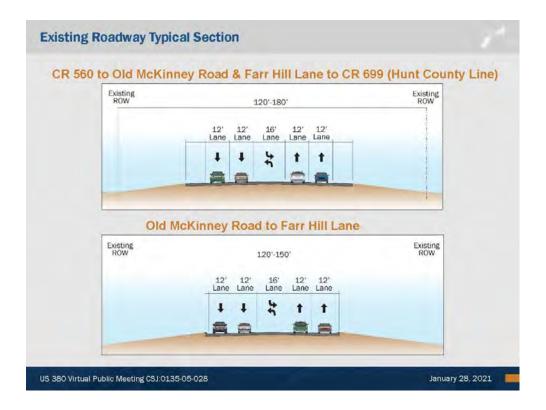

The proposed project includes the construction of a new location realignment for US 380 from CR 580 to CR 699 (Hunt County Line), south of the City of Farmersville, in Collin County for a distance of approximately 8.5 miles. The existing US 380 readway includes four 12-foot wide lanes, a 16-foot wide two-way left turn lane, limited aldewalks and no bicycle accommodations and an axisting right-of-way varying from 120 to 180 feet wide. The existing US 380 readway would remain. The new location facility would be constructed as a six-lane divided facility with 12-foot lanes and 10-foot shoulders with additional auxiliary lanes as needed. The proposed project would also include continuous, one-way frontage roads with 12-foot lanes and a 10-foot shared use path on both sides of the roadway.