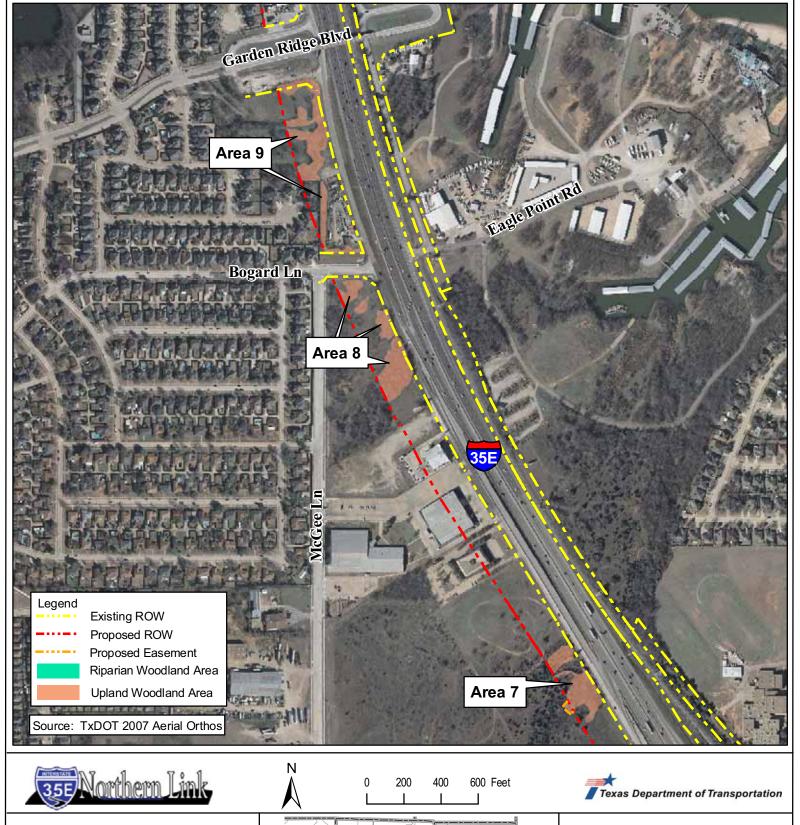

: Number of Trips per Environmental Justice (EJ) Traffic Serial Zone (EJ TSZ) – Build Scenario

Figure 13: USACE Property Boundary Maps

Figure 14: Lewisville Lake Buoy Plan

Figure 15: Indirect Impacts Area of Influence

Figure 16: Cumulative Impacts Analysis Study Area









TARRANT

DALLAS







### **QUADRANGLE MAPS** SHEET 3 of 4

IH 35E PGBT to FM 2181











#### FIGURE 3 **FEMA FLOODPLAIN and USGS QUADRANGLE MAPS** SHEET 4 of 4

IH 35E PGBT to FM 2181



\*Woodland Area 2 is no longer impacted due to the change in the proposed ROW. Therefore, this area is not included in the woodland acreage that would be impacted.













### FIGURE 4 TREE REMOVAL MAPS SHEET 2 of 9

IH 35E PGBT to FM 2181













# FIGURE 4 TREE REMOVAL MAPS SHEET 3 of 9

IH 35E PGBT to FM 2181







# FIGURE 4 TREE REMOVAL MAPS SHEET 4 of 9

IH 35E PGBT to FM 2181













# FIGURE 4 TREE REMOVAL MAPS SHEET 5 of 9

IH 35E PGBT to FM 2181







### FIGURE 4 TREE REMOVAL MAPS SHEET 6 of 9

IH 35E PGBT to FM 2181







### FIGURE 4 TREE REMOVAL MAPS SHEET 7 of 9

IH 35E PGBT to FM 2181







DALLAS

TARRANT

### FIGURE 4 TREE REMOVAL MAPS SHEET 8 of 9

IH 35E PGBT to FM 2181













### FIGURE 4 TREE REMOVAL MAPS SHEET 9 of 9

IH 35E PGBT to FM 2181