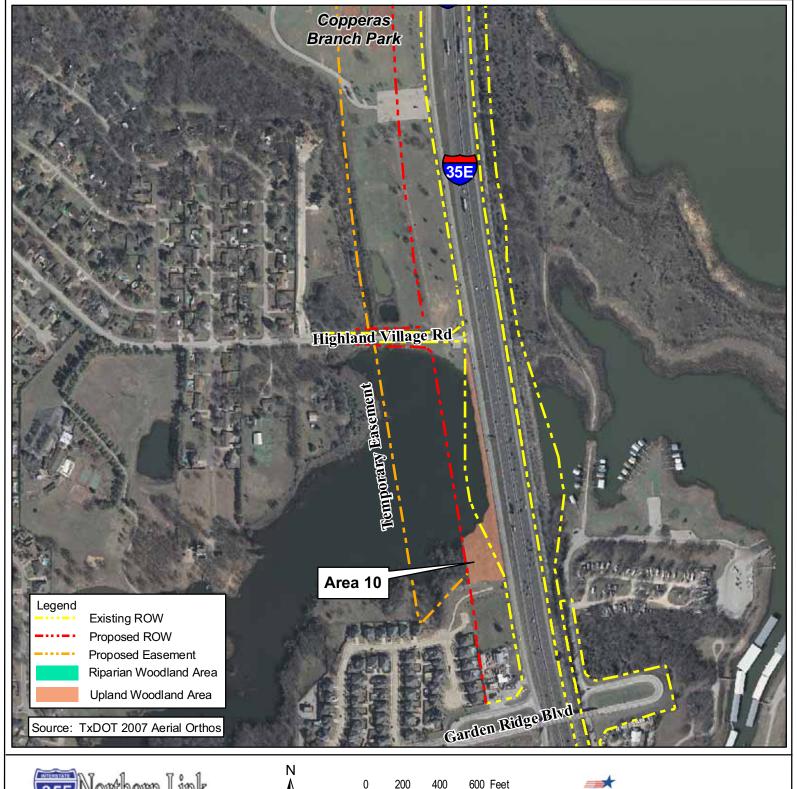

### FIGURE 4 TREE REMOVAL MAPS SHEET 2 of 9

IH 35E PGBT to FM 2181

# FIGURE 4 TREE REMOVAL MAPS SHEET 3 of 9

IH 35E PGBT to FM 2181

# FIGURE 4 TREE REMOVAL MAPS SHEET 4 of 9

IH 35E PGBT to FM 2181

# FIGURE 4 TREE REMOVAL MAPS SHEET 5 of 9

IH 35E PGBT to FM 2181

### FIGURE 4 TREE REMOVAL MAPS SHEET 6 of 9

IH 35E PGBT to FM 2181

### FIGURE 4 TREE REMOVAL MAPS SHEET 7 of 9

IH 35E PGBT to FM 2181

DALLAS

TARRANT

### FIGURE 4 TREE REMOVAL MAPS SHEET 8 of 9

IH 35E PGBT to FM 2181

### FIGURE 4 TREE REMOVAL MAPS SHEET 9 of 9

IH 35E PGBT to FM 2181