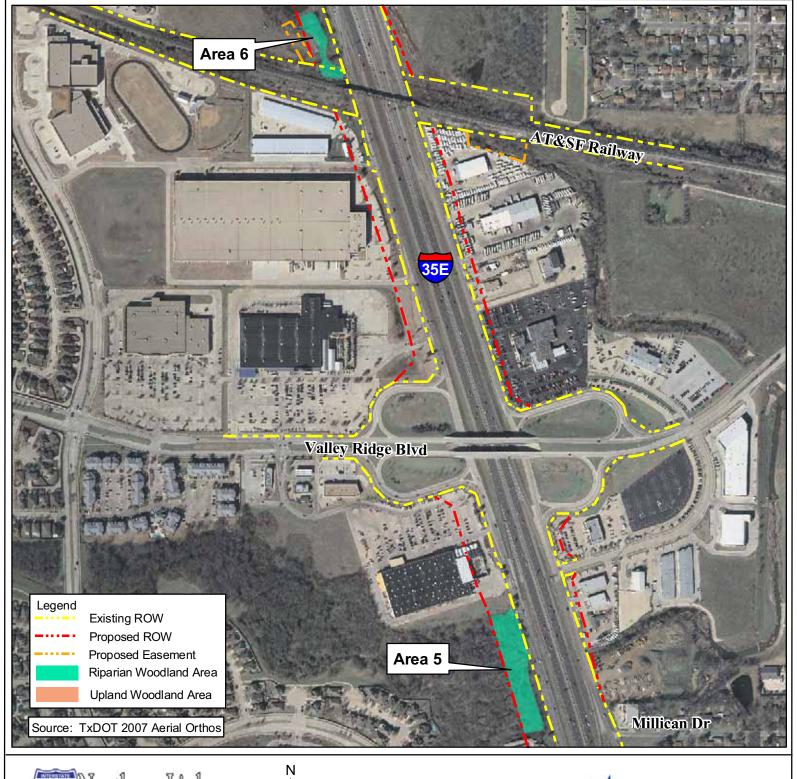

### FIGURE 4 TREE REMOVAL MAPS SHEET 2 of 9

IH 35E PGBT to FM 2181

# FIGURE 4 TREE REMOVAL MAPS SHEET 3 of 9

IH 35E PGBT to FM 2181

# FIGURE 4 TREE REMOVAL MAPS SHEET 4 of 9

IH 35E PGBT to FM 2181

# FIGURE 4 TREE REMOVAL MAPS SHEET 5 of 9

IH 35E PGBT to FM 2181

### FIGURE 4 TREE REMOVAL MAPS SHEET 6 of 9

IH 35E PGBT to FM 2181

### FIGURE 4 TREE REMOVAL MAPS SHEET 7 of 9

IH 35E PGBT to FM 2181

DALLAS

TARRANT

### FIGURE 4 TREE REMOVAL MAPS SHEET 8 of 9

IH 35E PGBT to FM 2181

### FIGURE 4 TREE REMOVAL MAPS SHEET 9 of 9

IH 35E PGBT to FM 2181