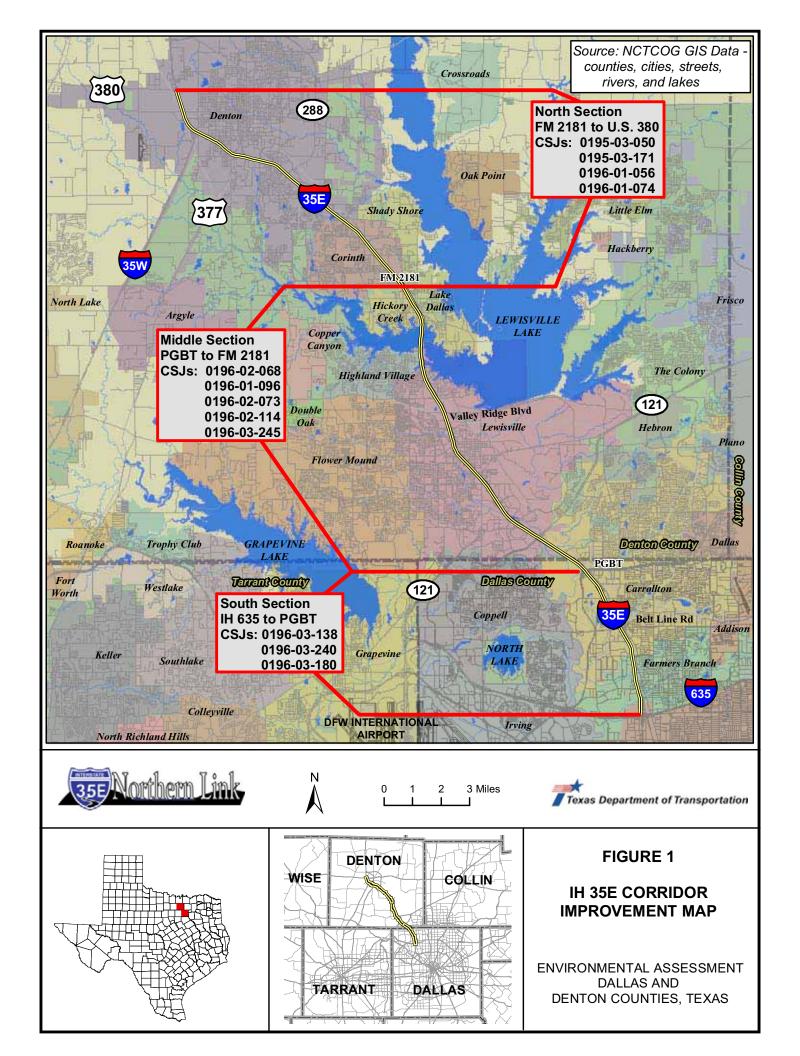

#### **APPENDIX A: Maps**

Figure 1: IH 35E Corridor Improvement Map Figure 2: Project Location Map

Figure 3: FEMA Floodplain and USGS Quadrangle Maps Figure 4: Tree Removal Maps

Figure 5: Mobile Source Air Toxics (MSAT) Sensitive Receptors