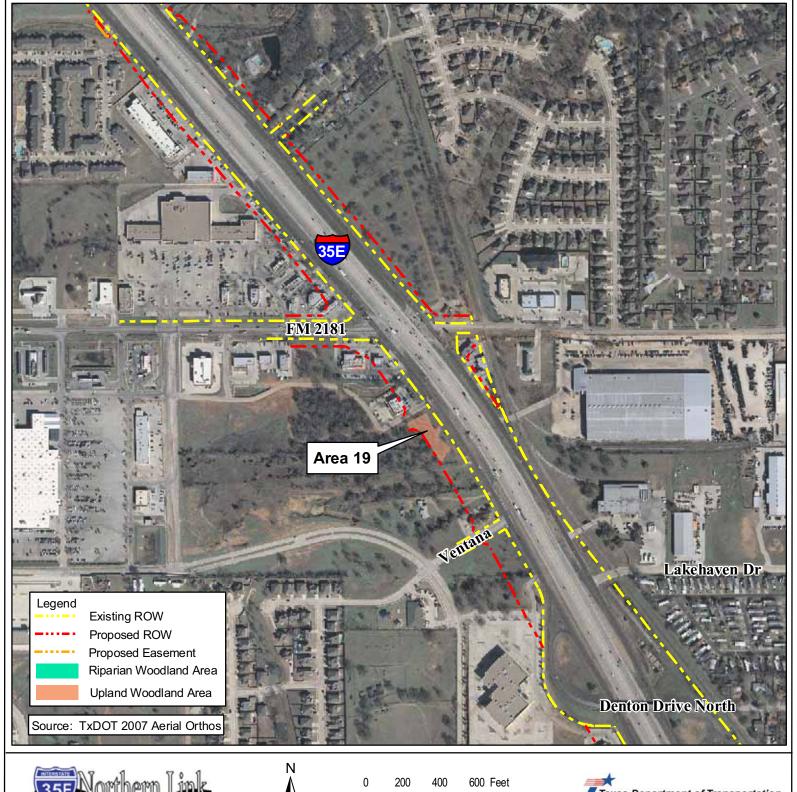

MA FLOODPLAIN and USGS QUADRANGLE MAPS** SHEET 4 of 4

IH 35E PGBT to FM 2181



\*Woodland Area 2 is no longer impacted due to the change in the proposed ROW. Therefore, this area is not included in the woodland acreage that would be impacted.













### FIGURE 4 TREE REMOVAL MAPS SHEET 2 of 9

IH 35E PGBT to FM 2181













# FIGURE 4 TREE REMOVAL MAPS SHEET 3 of 9

IH 35E PGBT to FM 2181







# FIGURE 4 TREE REMOVAL MAPS SHEET 4 of 9

IH 35E PGBT to FM 2181













# FIGURE 4 TREE REMOVAL MAPS SHEET 5 of 9

IH 35E PGBT to FM 2181







### FIGURE 4 TREE REMOVAL MAPS SHEET 6 of 9

IH 35E PGBT to FM 2181







### FIGURE 4 TREE REMOVAL MAPS SHEET 7 of 9

IH 35E PGBT to FM 2181







DALLAS

TARRANT

### FIGURE 4 TREE REMOVAL MAPS SHEET 8 of 9

IH 35E PGBT to FM 2181













### FIGURE 4 TREE REMOVAL MAPS SHEET 9 of 9

IH 35E PGBT to FM 2181