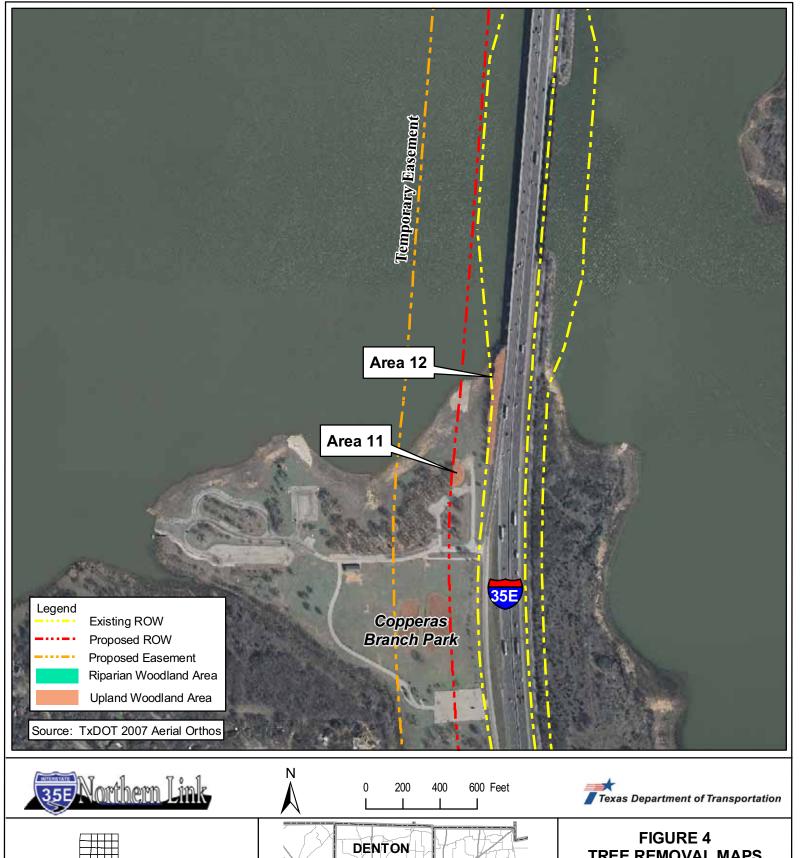

### FIGURE 4 TREE REMOVAL MAPS SHEET 2 of 9

IH 35E PGBT to FM 2181

# FIGURE 4 TREE REMOVAL MAPS SHEET 3 of 9

IH 35E PGBT to FM 2181

# FIGURE 4 TREE REMOVAL MAPS SHEET 4 of 9

IH 35E PGBT to FM 2181

# FIGURE 4 TREE REMOVAL MAPS SHEET 5 of 9

IH 35E PGBT to FM 2181

### FIGURE 4 TREE REMOVAL MAPS SHEET 6 of 9

IH 35E PGBT to FM 2181

### FIGURE 4 TREE REMOVAL MAPS SHEET 7 of 9

IH 35E PGBT to FM 2181

DALLAS

TARRANT

### FIGURE 4 TREE REMOVAL MAPS SHEET 8 of 9

IH 35E PGBT to FM 2181

### FIGURE 4 TREE REMOVAL MAPS SHEET 9 of 9

IH 35E PGBT to FM 2181