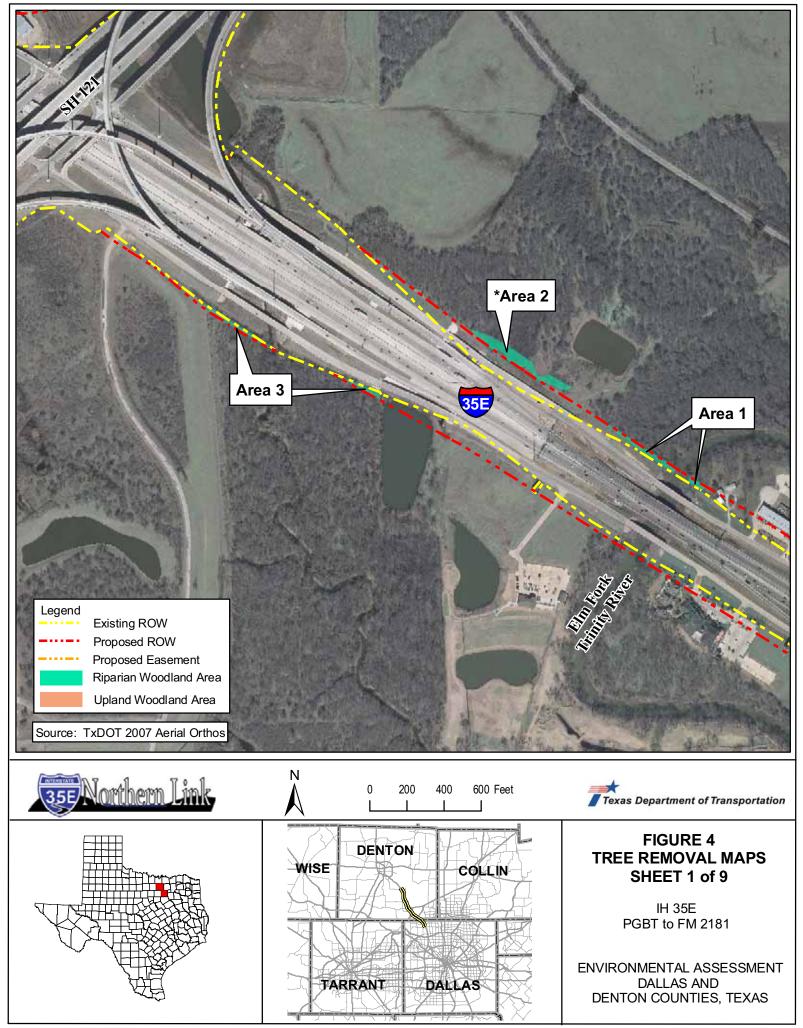

### FIGURE 4 TREE REMOVAL MAPS SHEET 2 of 9

IH 35E PGBT to FM 2181

#### FIGURE 3 **FEMA FLOODPLAIN and USGS QUADRANGLE MAPS** SHEET 4 of 4

IH 35E PGBT to FM 2181

\*Woodland Area 2 is no longer impacted due to the change in the proposed ROW. Therefore, this area is not included in the woodland acreage that would be impacted.