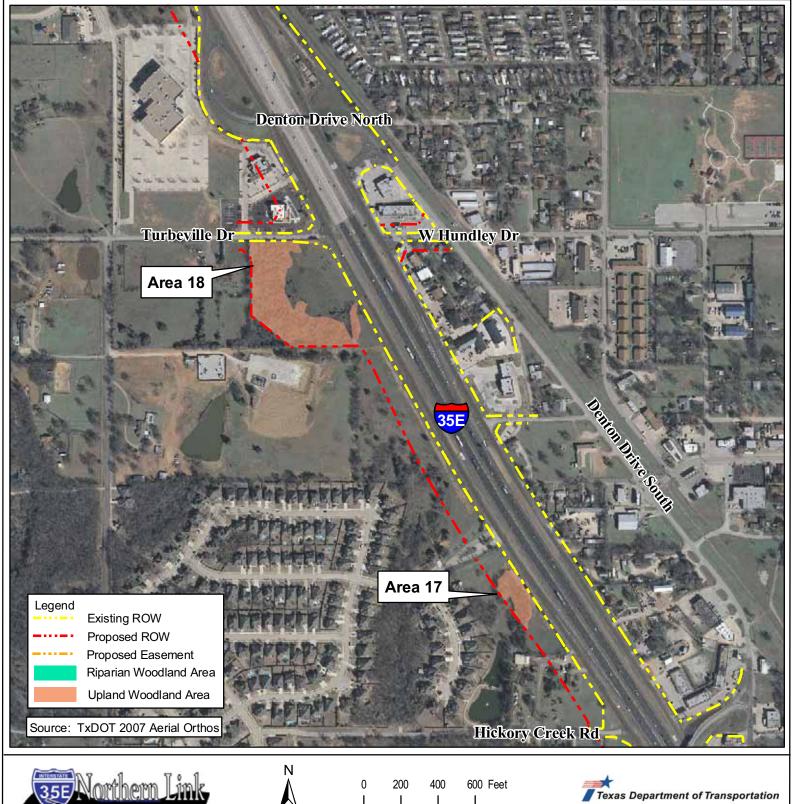

### **QUADRANGLE MAPS** SHEET 3 of 4

IH 35E PGBT to FM 2181











#### FIGURE 3 **FEMA FLOODPLAIN and USGS QUADRANGLE MAPS** SHEET 4 of 4

IH 35E PGBT to FM 2181



\*Woodland Area 2 is no longer impacted due to the change in the proposed ROW. Therefore, this area is not included in the woodland acreage that would be impacted.













### FIGURE 4 TREE REMOVAL MAPS SHEET 2 of 9

IH 35E PGBT to FM 2181













# FIGURE 4 TREE REMOVAL MAPS SHEET 3 of 9

IH 35E PGBT to FM 2181







# FIGURE 4 TREE REMOVAL MAPS SHEET 4 of 9

IH 35E PGBT to FM 2181













# FIGURE 4 TREE REMOVAL MAPS SHEET 5 of 9

IH 35E PGBT to FM 2181







### FIGURE 4 TREE REMOVAL MAPS SHEET 6 of 9

IH 35E PGBT to FM 2181







### FIGURE 4 TREE REMOVAL MAPS SHEET 7 of 9

IH 35E PGBT to FM 2181







DALLAS

TARRANT

### FIGURE 4 TREE REMOVAL MAPS SHEET 8 of 9

IH 35E PGBT to FM 2181













### FIGURE 4 TREE REMOVAL MAPS SHEET 9 of 9

IH 35E PGBT to FM 2181