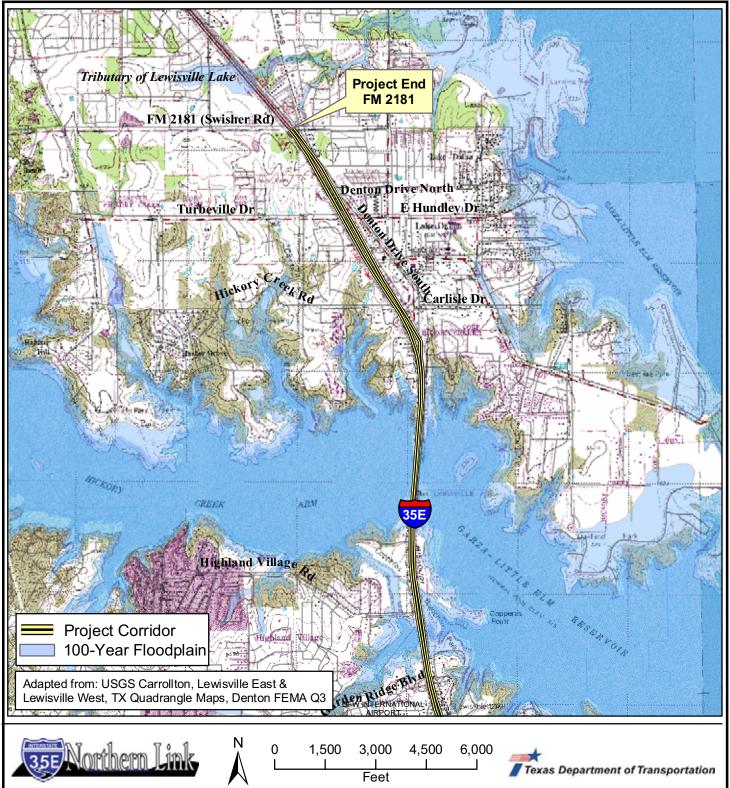

#### FIGURE 3 **FEMA FLOODPLAIN and USGS QUADRANGLE MAPS** SHEET 4 of 4

IH 35E PGBT to FM 2181

\*Woodland Area 2 is no longer impacted due to the change in the proposed ROW. Therefore, this area is not included in the woodland acreage that would be impacted.