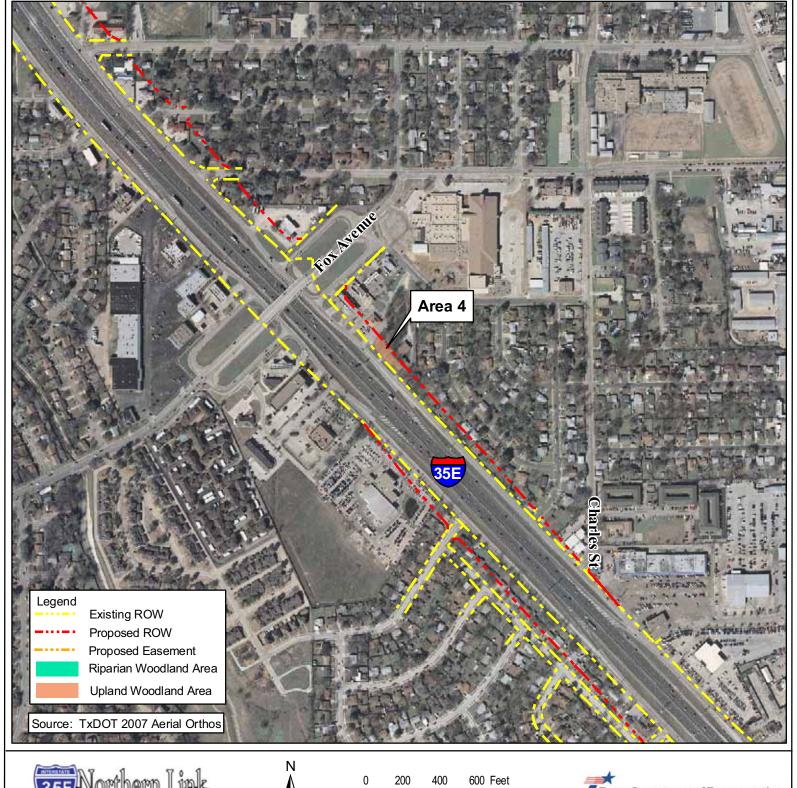

### FIGURE 4 TREE REMOVAL MAPS SHEET 2 of 9

IH 35E PGBT to FM 2181

# FIGURE 4 TREE REMOVAL MAPS SHEET 3 of 9

IH 35E PGBT to FM 2181

# FIGURE 4 TREE REMOVAL MAPS SHEET 4 of 9

IH 35E PGBT to FM 2181

# FIGURE 4 TREE REMOVAL MAPS SHEET 5 of 9

IH 35E PGBT to FM 2181

### FIGURE 4 TREE REMOVAL MAPS SHEET 6 of 9

IH 35E PGBT to FM 2181

### FIGURE 4 TREE REMOVAL MAPS SHEET 7 of 9

IH 35E PGBT to FM 2181

DALLAS

TARRANT

### FIGURE 4 TREE REMOVAL MAPS SHEET 8 of 9

IH 35E PGBT to FM 2181

### FIGURE 4 TREE REMOVAL MAPS SHEET 9 of 9

IH 35E PGBT to FM 2181