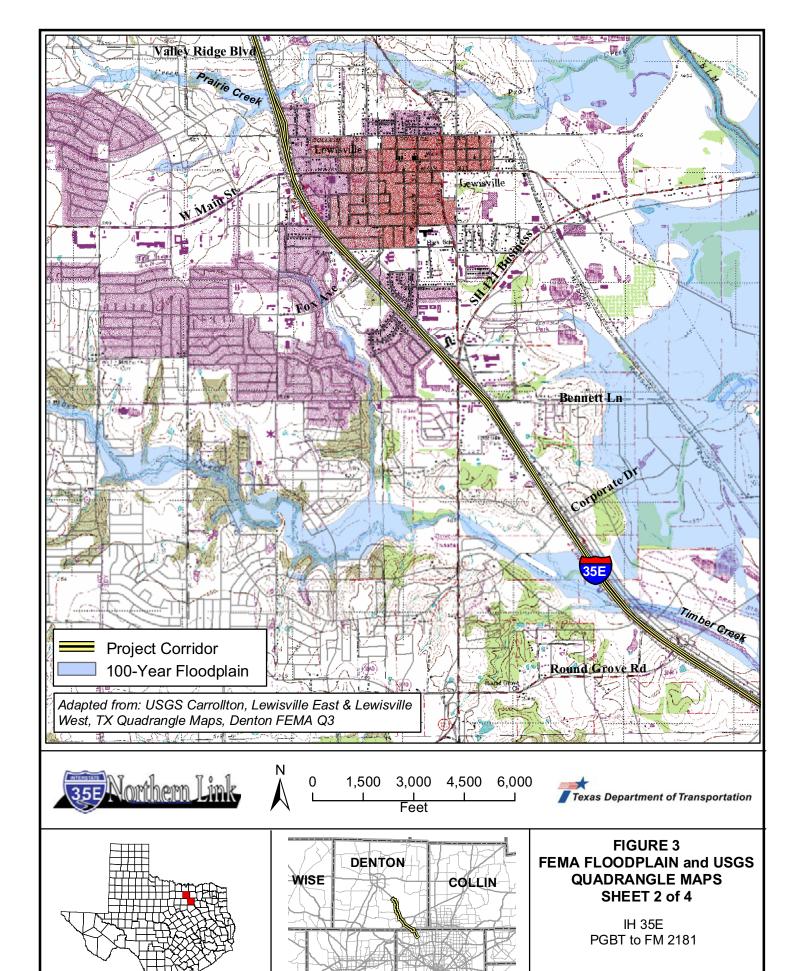

#### **APPENDIX A: Maps**

Figure 1: IH 35E Corridor Improvement Map Figure 2: Project Location Map

Figure 3: FEMA Floodplain and USGS Quadrangle Maps Figure 4: Tree Removal Maps

Figure 5: Mobile Source Air Toxics (MSAT) Sensitive Receptors

### **QUADRANGLE MAPS** SHEET 3 of 4

IH 35E PGBT to FM 2181