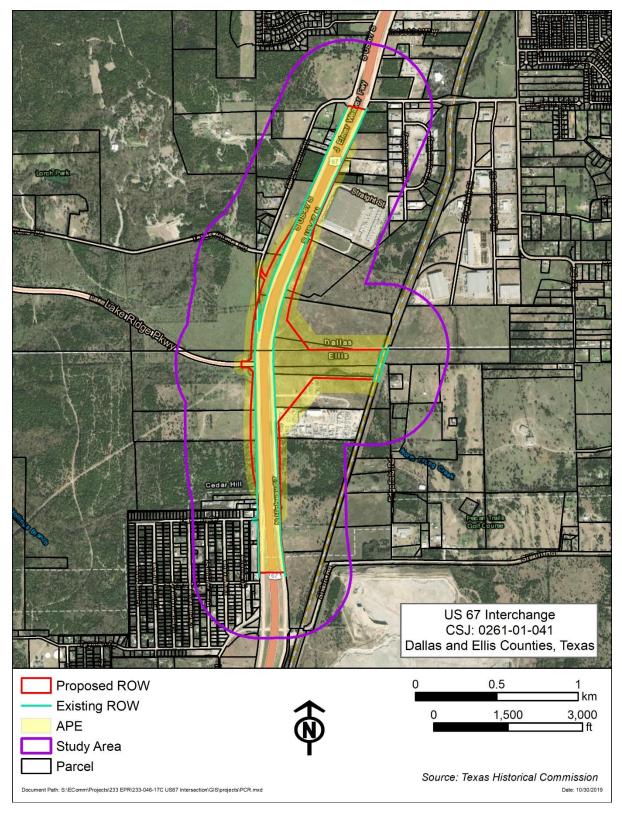

# **Project Study Area and APE**

## US 67 at Lake Ridge Parkway CSJ 0261-01-041 Dallas and Ellis Counties