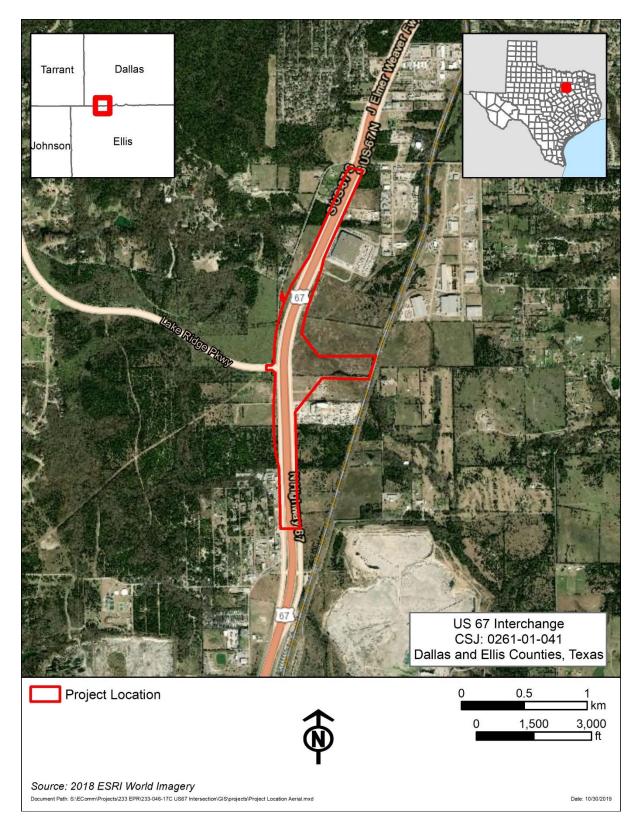

Maps US 67 at Lake Ridge Parkway CSJ 0261-01-041 Dallas and Ellis Counties

**Project Location Aerial Map** 