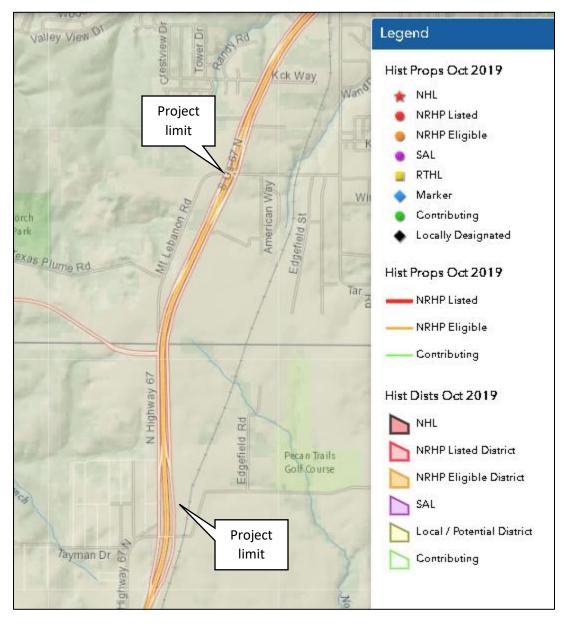

## US 67 at Lake Ridge Parkway CSJ 0261-01-041 Dallas and Ellis Counties

### **TxDOT Historic Districts and Properties of Texas**

There are no listed or eligible districts/ properties within one-quarter mile of the project area.

Source:

https://txdot.maps.arcgis.com/apps/webappviewer/index.html?id=077104987672487b9b320cc424d588a2 accessed October 30, 2019 US 67 at Lake Ridge Parkway CSJ: 0261-01-041 Dallas and Ellis Counties, Texas Photos taken January 2019