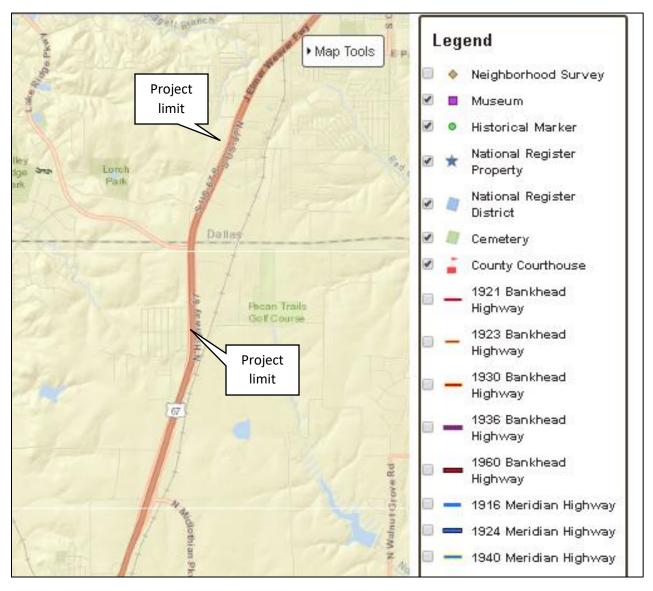

#### THC ATLAS

There are no NHL, NRHP, SAL, RTHL or OTHM within one-quarter mile of the project area.

Source: https://atlas.thc.state.tx.us/Map\_accessed October 30, 2019

# US 67 at Lake Ridge Parkway CSJ 0261-01-041 Dallas and Ellis Counties