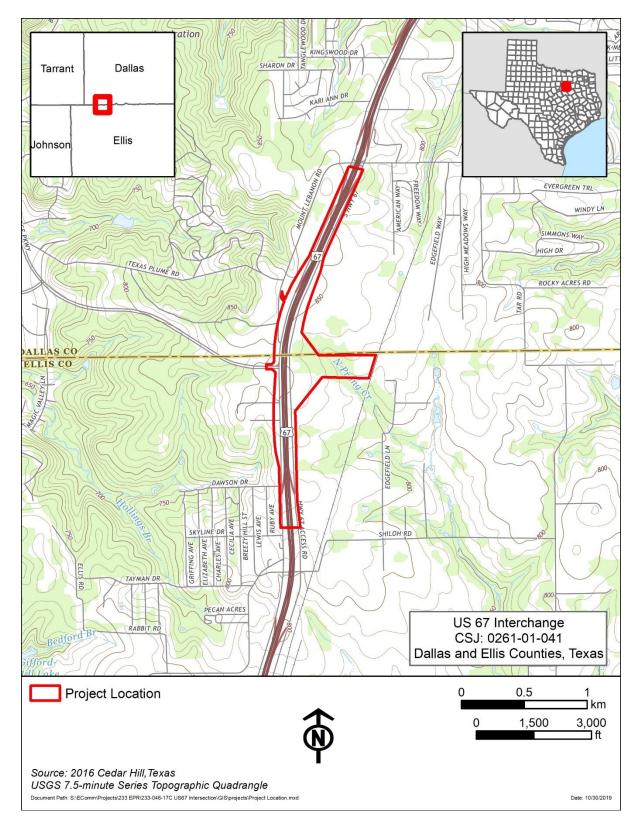

#### Maps US 67 at Lake Ridge Parkway CSJ 0261-01-041 Dallas and Ellis Counties

**Project Location Topographic Map** 