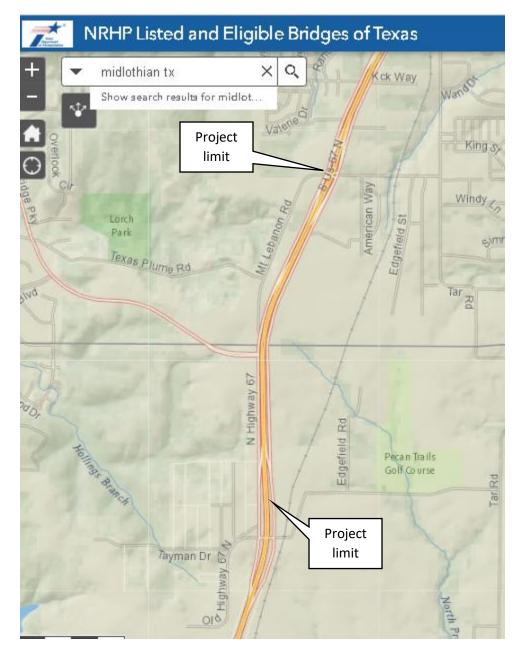

# US 67 at Lake Ridge Parkway CSJ 0261-01-041 Dallas and Ellis Counties

### **TxDOT Listed and Eligible Bridges of Texas**

There are no historic bridges within one-quarter mile of the project area.

Source: https://txdot.maps.arcgis.com/apps/webappviewer/index.html?id=cc9cf3452a324d0bb961a0c8b4edd898 accessed October 30, 2019