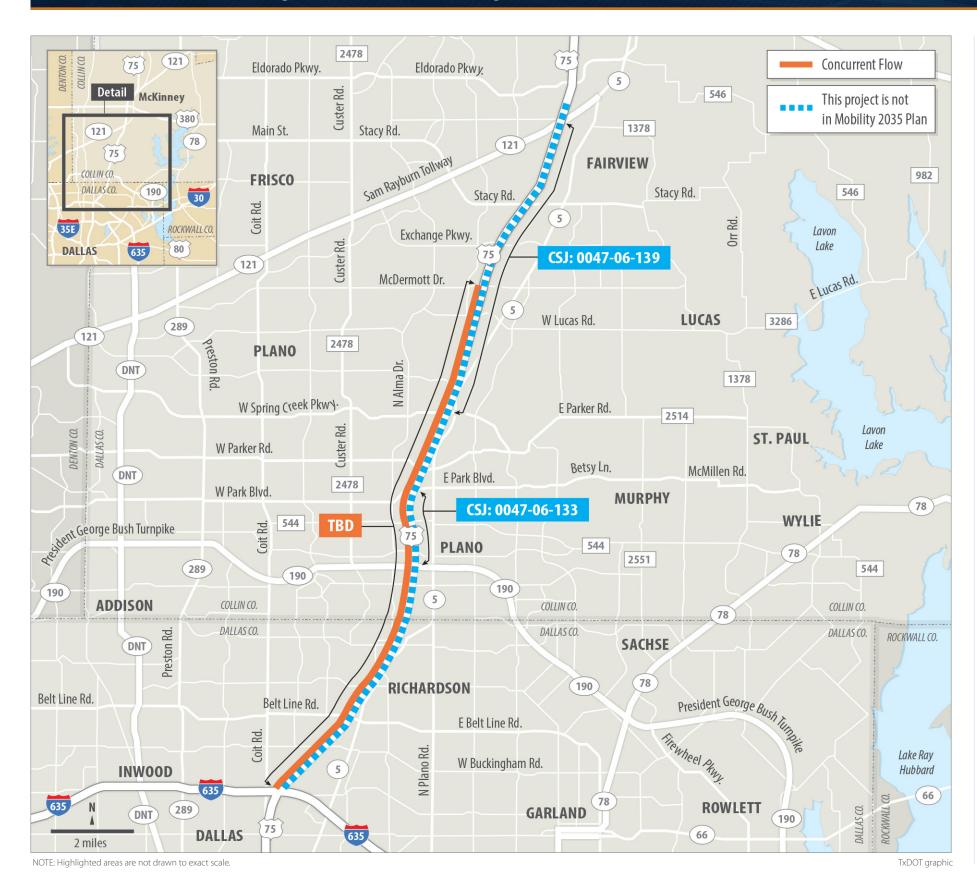

## From I-635 to SH 121 /Spur 399 (Dallas/Collin Counties)

**CSJs:** 0047-06-145; 0047-07-219

**Description:** Perform a corridor study

Future Managed HOV: TBD

**Length:** 18 miles

**Next Steps:** Developing shoulder running

## Letting: TBD Existing HOV:

- Concurrent flow HOV lane
- Pylon buffer separation -
- 24 hour operation
- 11.2 centerline miles in service area
- Dallas, Richardson & Plano
- 1.1 centerline mile outside service area Allen

#### Spring Creek Pkwy. to Sam Rayburn Tollway

**CSJ:** 0047-06-139

**Description:** Widen 6 lane freeway to 8 lane freeway; Improve frontage roads and ramps

**ESTIMATED CONSTRUCTION COST** 

\$48 M

#### From Park Boulevard to SH 190

**CSJ:** 0047-06-133

**Description:** Widen DC from PGBT to NB US 75 & SB US 75 to PGBT; Widen DART RR & Plano Pkwy. underpasses; Auxiliary lane NB to Park exit ramp

**ESTIMATED CONSTRUCTION COST** 