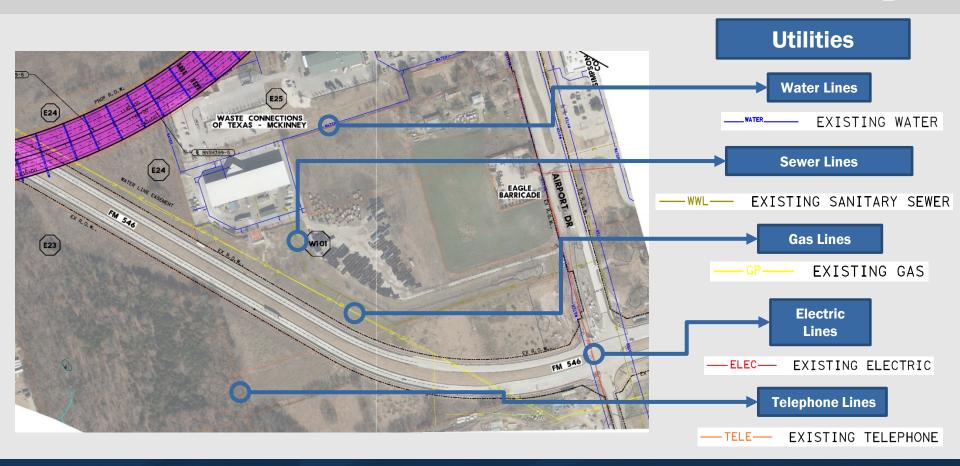

Additional slides zoom in to provide more detailed information on what is included in the plan view.

**Profile View** Two-dimensional view of roadway hills and valleys

|          |    | PROPERTY OWNER                            | DATA                            |
|----------|----|-------------------------------------------|---------------------------------|
| Ī        | D  | OWNER'S NAME                              | ADDRESS                         |
|          | 17 | MCKINNEY ECONOMIC DEVELOPMENT CORPORATION | 5900 S LAKE FOREST DR STE 110   |
| E        | 18 | MCKINNEY CITY OF                          | PO BOX 517                      |
| E        | 19 | MCKINNEY CITY OF                          | PO BOX 517                      |
| . P.,    | 20 | MCKINNEY NATIONAL INDUSTRIAL PARK LLC     | 20475 STATE HIGHWAY 249 STE 100 |
|          | 21 | MCKINNEY NATIONAL INDUSTRIAL PARK LLC     | 20475 STATE HIGHWAY 249 STE 100 |
| <u> </u> | 25 | MCKINNEY ISD                              | 1 DUVALL ST                     |
| E        | 3  | MCKINNEY NATIONAL INDUSTRIAL PARK LLC     | 20475 STATE HIGHWAY 249 STE 100 |
| E        | 4  | MCKINNEY NATIONAL INDUSTRIAL PARK LLC     | 20475 STATE HIGHWAY 249 STE 100 |
| E        | 5  | TROIANI FAMILY INVESTMENTS LTD            | 1910 N COLLEGE ST               |
| E        | 6  | RUDD PAULA F                              | 15076 COUNTY ROAD 614           |
| E        | 7  | MOTSENBOCKER DARYL R                      | 661 OAKMONT CT                  |
| E        | 8  | SIMPSON MANUFACTURING CO INC              | 5956 W LAS POSITAS BLVD         |
| E        | 9  | SFG LM MCKINNEY LLC                       | 3280 PEACHTREE RD NE STE 2700   |
| E        | 0  | ENCORE WIRE CORPORATION                   | 1329 MILLWOOD RD                |
| E        | 01 | IESI TX CORP                              | 3903 BELLAIRE BLVD              |
| E        | 02 | MONTGOMERY JIMMY R & SUSAN K              | 1229 OLD MILL RD                |
| E        | 03 | MONTGOMERY JIMMY RAY & SUSAN KAY          | 1229 OLD MILL RD                |
| W        | 6  | MCKINNEY NATIONAL INDUSTRIAL PARK LLC     | 20475 STATE HIGHWAY 249 STE 100 |
| W        | 7  | MCKINNEY HORIZONS LP                      | 2600 ELDORADO PKWY STE 115      |
| W        | 8  | CROOKED CREEK INC                         | 808 HIGHWAY 34 W                |
| W        | 9  | MCKINNEY HORIZONS LP                      | 2600 ELDORADO PKWY STE 115      |
| W        | 0  | ENCORE WIRE LIMITED &                     | PO BOX 1149                     |
| W        | 01 | IESI TX CORP                              | 3903 BELLAIRE BLVD              |