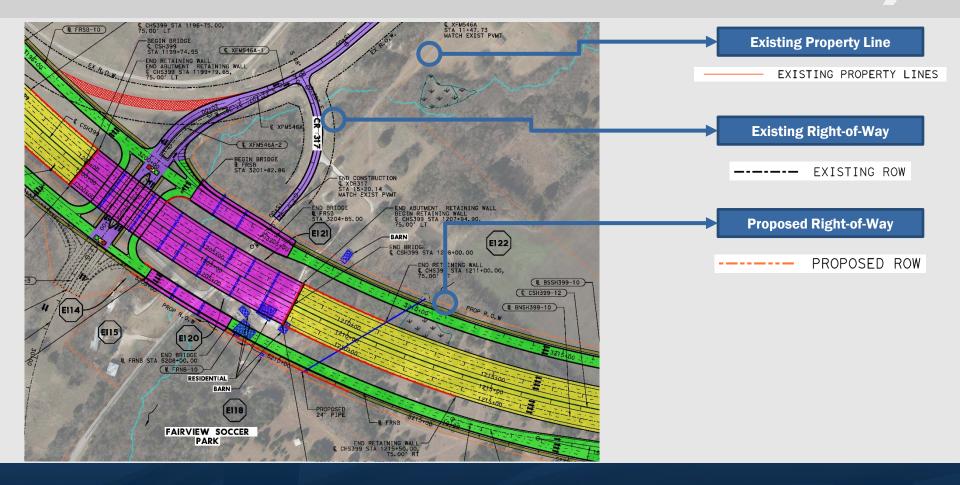

Additional slides zoom in to provide more detailed information on what is included in the plan view.

**Profile View** Two-dimensional view of roadway hills and valleys

|          |    | PROPERTY OWNER                            | DATA                            |
|----------|----|-------------------------------------------|---------------------------------|
| Ī        | D  | OWNER'S NAME                              | ADDRESS                         |
|          | 17 | MCKINNEY ECONOMIC DEVELOPMENT CORPORATION | 5900 S LAKE FOREST DR STE 110   |
| E        | 18 | MCKINNEY CITY OF                          | PO BOX 517                      |
| E        | 19 | MCKINNEY CITY OF                          | PO BOX 517                      |
| . P.,    | 20 | MCKINNEY NATIONAL INDUSTRIAL PARK LLC     | 20475 STATE HIGHWAY 249 STE 100 |
|          | 21 | MCKINNEY NATIONAL INDUSTRIAL PARK LLC     | 20475 STATE HIGHWAY 249 STE 100 |
| <u> </u> | 25 | MCKINNEY ISD                              | 1 DUVALL ST                     |
| E        | 3  | MCKINNEY NATIONAL INDUSTRIAL PARK LLC     | 20475 STATE HIGHWAY 249 STE 100 |
| E        | 4  | MCKINNEY NATIONAL INDUSTRIAL PARK LLC     | 20475 STATE HIGHWAY 249 STE 100 |
| E        | 5  | TROIANI FAMILY INVESTMENTS LTD            | 1910 N COLLEGE ST               |
| E        | 6  | RUDD PAULA F                              | 15076 COUNTY ROAD 614           |
| E        | 7  | MOTSENBOCKER DARYL R                      | 661 OAKMONT CT                  |
| E        | 8  | SIMPSON MANUFACTURING CO INC              | 5956 W LAS POSITAS BLVD         |
| E        | 9  | SFG LM MCKINNEY LLC                       | 3280 PEACHTREE RD NE STE 2700   |
| E        | 0  | ENCORE WIRE CORPORATION                   | 1329 MILLWOOD RD                |
| E        | 01 | IESI TX CORP                              | 3903 BELLAIRE BLVD              |
| E        | 02 | MONTGOMERY JIMMY R & SUSAN K              | 1229 OLD MILL RD                |
| E        | 03 | MONTGOMERY JIMMY RAY & SUSAN KAY          | 1229 OLD MILL RD                |
| W        | 6  | MCKINNEY NATIONAL INDUSTRIAL PARK LLC     | 20475 STATE HIGHWAY 249 STE 100 |
| W        | 7  | MCKINNEY HORIZONS LP                      | 2600 ELDORADO PKWY STE 115      |
| W        | 8  | CROOKED CREEK INC                         | 808 HIGHWAY 34 W                |
| W        | 9  | MCKINNEY HORIZONS LP                      | 2600 ELDORADO PKWY STE 115      |
| W        | 0  | ENCORE WIRE LIMITED &                     | PO BOX 1149                     |
| W        | 01 | IESI TX CORP                              | 3903 BELLAIRE BLVD              |