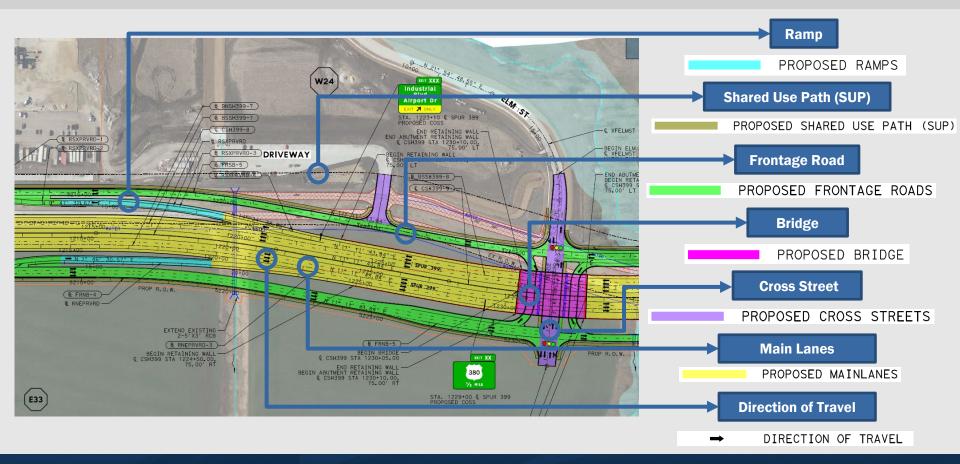

Additional slides zoom in to provide more detailed information on what is included in the plan view.

**Profile View** Two-dimensional view of roadway hills and valleys

|          |    | PROPERTY OWNER                            | DATA                            |
|----------|----|-------------------------------------------|---------------------------------|
| Ī        | D  | OWNER'S NAME                              | ADDRESS                         |
|          | 17 | MCKINNEY ECONOMIC DEVELOPMENT CORPORATION | 5900 S LAKE FOREST DR STE 110   |
| E        | 18 | MCKINNEY CITY OF                          | PO BOX 517                      |
| E        | 19 | MCKINNEY CITY OF                          | PO BOX 517                      |
| . P.,    | 20 | MCKINNEY NATIONAL INDUSTRIAL PARK LLC     | 20475 STATE HIGHWAY 249 STE 100 |
|          | 21 | MCKINNEY NATIONAL INDUSTRIAL PARK LLC     | 20475 STATE HIGHWAY 249 STE 100 |
| <u> </u> | 25 | MCKINNEY ISD                              | 1 DUVALL ST                     |
| E        | 3  | MCKINNEY NATIONAL INDUSTRIAL PARK LLC     | 20475 STATE HIGHWAY 249 STE 100 |
| E        | 4  | MCKINNEY NATIONAL INDUSTRIAL PARK LLC     | 20475 STATE HIGHWAY 249 STE 100 |
| E        | 5  | TROIANI FAMILY INVESTMENTS LTD            | 1910 N COLLEGE ST               |
| E        | 6  | RUDD PAULA F                              | 15076 COUNTY ROAD 614           |
| E        | 7  | MOTSENBOCKER DARYL R                      | 661 OAKMONT CT                  |
| E        | 8  | SIMPSON MANUFACTURING CO INC              | 5956 W LAS POSITAS BLVD         |
| E        | 9  | SFG LM MCKINNEY LLC                       | 3280 PEACHTREE RD NE STE 2700   |
| E        | 0  | ENCORE WIRE CORPORATION                   | 1329 MILLWOOD RD                |
| E        | 01 | IESI TX CORP                              | 3903 BELLAIRE BLVD              |
| E        | 02 | MONTGOMERY JIMMY R & SUSAN K              | 1229 OLD MILL RD                |
| E        | 03 | MONTGOMERY JIMMY RAY & SUSAN KAY          | 1229 OLD MILL RD                |
| W        | 6  | MCKINNEY NATIONAL INDUSTRIAL PARK LLC     | 20475 STATE HIGHWAY 249 STE 100 |
| W        | 7  | MCKINNEY HORIZONS LP                      | 2600 ELDORADO PKWY STE 115      |
| W        | 8  | CROOKED CREEK INC                         | 808 HIGHWAY 34 W                |
| W        | 9  | MCKINNEY HORIZONS LP                      | 2600 ELDORADO PKWY STE 115      |
| W        | 0  | ENCORE WIRE LIMITED &                     | PO BOX 1149                     |
| W        | 01 | IESI TX CORP                              | 3903 BELLAIRE BLVD              |