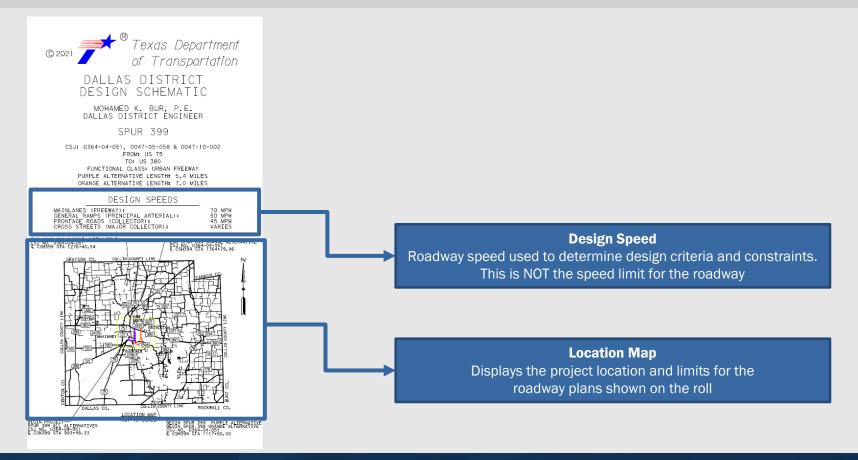

#### What is a Schematic?

A schematic is a layout that includes the basic information necessary for proper review and evaluation of a proposed roadway improvement. Among other items, a schematic includes:

- Project location and limits
- · Traffic volumes, both existing and projected
- Proposed main lanes, ramps, frontage roads, bridges, and crossroads
- Horizontal and vertical alignments with curves, elevation, grades, and vertical clearances
- Existing and proposed bicycle and pedestrian accommodations

The following slides provide helpful information on what is included in a schematic. The slides are in the order of how to view a schematic starting on the left side at the top and moving down and to the right across the page.