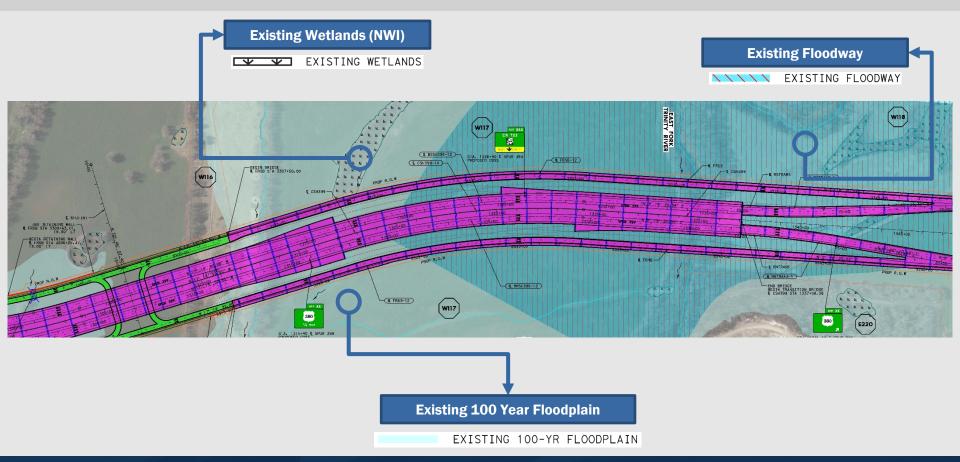

Additional slides zoom in to provide more detailed information on what is included in the plan view.

**Profile View** Two-dimensional view of roadway hills and valleys

|          |    | PROPERTY OWNER                            | DATA                            |
|----------|----|-------------------------------------------|---------------------------------|
| Ī        | D  | OWNER'S NAME                              | ADDRESS                         |
|          | 17 | MCKINNEY ECONOMIC DEVELOPMENT CORPORATION | 5900 S LAKE FOREST DR STE 110   |
| E        | 18 | MCKINNEY CITY OF                          | PO BOX 517                      |
| E        | 19 | MCKINNEY CITY OF                          | PO BOX 517                      |
| . P.,    | 20 | MCKINNEY NATIONAL INDUSTRIAL PARK LLC     | 20475 STATE HIGHWAY 249 STE 100 |
|          | 21 | MCKINNEY NATIONAL INDUSTRIAL PARK LLC     | 20475 STATE HIGHWAY 249 STE 100 |
| <u> </u> | 25 | MCKINNEY ISD                              | 1 DUVALL ST                     |
| E        | 3  | MCKINNEY NATIONAL INDUSTRIAL PARK LLC     | 20475 STATE HIGHWAY 249 STE 100 |
| E        | 4  | MCKINNEY NATIONAL INDUSTRIAL PARK LLC     | 20475 STATE HIGHWAY 249 STE 100 |
| E        | 5  | TROIANI FAMILY INVESTMENTS LTD            | 1910 N COLLEGE ST               |
| E        | 6  | RUDD PAULA F                              | 15076 COUNTY ROAD 614           |
| E        | 7  | MOTSENBOCKER DARYL R                      | 661 OAKMONT CT                  |
| E        | 8  | SIMPSON MANUFACTURING CO INC              | 5956 W LAS POSITAS BLVD         |
| E        | 9  | SFG LM MCKINNEY LLC                       | 3280 PEACHTREE RD NE STE 2700   |
| E        | 0  | ENCORE WIRE CORPORATION                   | 1329 MILLWOOD RD                |
| E        | 01 | IESI TX CORP                              | 3903 BELLAIRE BLVD              |
| E        | 02 | MONTGOMERY JIMMY R & SUSAN K              | 1229 OLD MILL RD                |
| E        | 03 | MONTGOMERY JIMMY RAY & SUSAN KAY          | 1229 OLD MILL RD                |
| W        | 6  | MCKINNEY NATIONAL INDUSTRIAL PARK LLC     | 20475 STATE HIGHWAY 249 STE 100 |
| W        | 7  | MCKINNEY HORIZONS LP                      | 2600 ELDORADO PKWY STE 115      |
| W        | 8  | CROOKED CREEK INC                         | 808 HIGHWAY 34 W                |
| W        | 9  | MCKINNEY HORIZONS LP                      | 2600 ELDORADO PKWY STE 115      |
| W        | 0  | ENCORE WIRE LIMITED &                     | PO BOX 1149                     |
| W        | 01 | IESI TX CORP                              | 3903 BELLAIRE BLVD              |