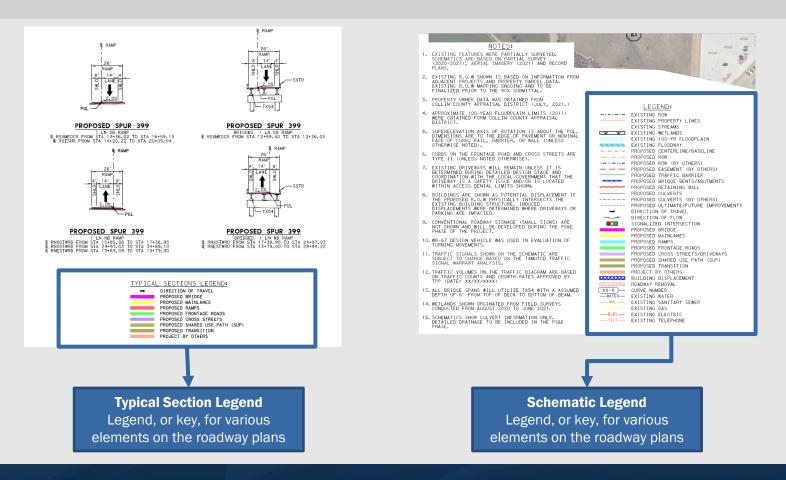

Additional slides zoom in to provide more detailed information on what is included in the plan view.

**Profile View** Two-dimensional view of roadway hills and valleys

|          |    | PROPERTY OWNER                            | DATA                            |
|----------|----|-------------------------------------------|---------------------------------|
| Ī        | D  | OWNER'S NAME                              | ADDRESS                         |
|          | 17 | MCKINNEY ECONOMIC DEVELOPMENT CORPORATION | 5900 S LAKE FOREST DR STE 110   |
| E        | 18 | MCKINNEY CITY OF                          | PO BOX 517                      |
| E        | 19 | MCKINNEY CITY OF                          | PO BOX 517                      |
| . P.,    | 20 | MCKINNEY NATIONAL INDUSTRIAL PARK LLC     | 20475 STATE HIGHWAY 249 STE 100 |
|          | 21 | MCKINNEY NATIONAL INDUSTRIAL PARK LLC     | 20475 STATE HIGHWAY 249 STE 100 |
| <u> </u> | 25 | MCKINNEY ISD                              | 1 DUVALL ST                     |
| E        | 3  | MCKINNEY NATIONAL INDUSTRIAL PARK LLC     | 20475 STATE HIGHWAY 249 STE 100 |
| E        | 4  | MCKINNEY NATIONAL INDUSTRIAL PARK LLC     | 20475 STATE HIGHWAY 249 STE 100 |
| E        | 5  | TROIANI FAMILY INVESTMENTS LTD            | 1910 N COLLEGE ST               |
| E        | 6  | RUDD PAULA F                              | 15076 COUNTY ROAD 614           |
| E        | 7  | MOTSENBOCKER DARYL R                      | 661 OAKMONT CT                  |
| E        | 8  | SIMPSON MANUFACTURING CO INC              | 5956 W LAS POSITAS BLVD         |
| E        | 9  | SFG LM MCKINNEY LLC                       | 3280 PEACHTREE RD NE STE 2700   |
| E        | 0  | ENCORE WIRE CORPORATION                   | 1329 MILLWOOD RD                |
| E        | 01 | IESI TX CORP                              | 3903 BELLAIRE BLVD              |
| E        | 02 | MONTGOMERY JIMMY R & SUSAN K              | 1229 OLD MILL RD                |
| E        | 03 | MONTGOMERY JIMMY RAY & SUSAN KAY          | 1229 OLD MILL RD                |
| W        | 6  | MCKINNEY NATIONAL INDUSTRIAL PARK LLC     | 20475 STATE HIGHWAY 249 STE 100 |
| W        | 7  | MCKINNEY HORIZONS LP                      | 2600 ELDORADO PKWY STE 115      |
| W        | 8  | CROOKED CREEK INC                         | 808 HIGHWAY 34 W                |
| W        | 9  | MCKINNEY HORIZONS LP                      | 2600 ELDORADO PKWY STE 115      |
| W        | 0  | ENCORE WIRE LIMITED &                     | PO BOX 1149                     |
| W        | 01 | IESI TX CORP                              | 3903 BELLAIRE BLVD              |