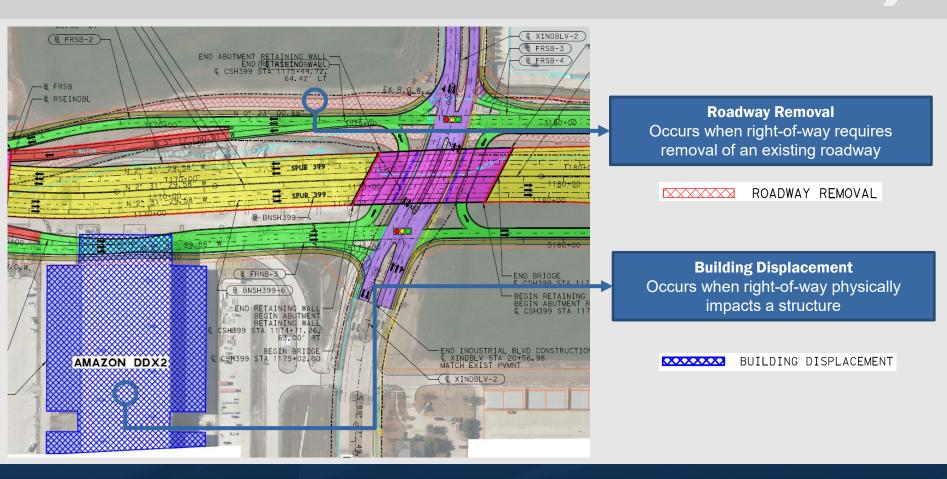

Additional slides zoom in to provide more detailed information on what is included in the plan view.

**Profile View** Two-dimensional view of roadway hills and valleys

|          |    | PROPERTY OWNER                            | DATA                            |
|----------|----|-------------------------------------------|---------------------------------|
| Ī        | D  | OWNER'S NAME                              | ADDRESS                         |
|          | 17 | MCKINNEY ECONOMIC DEVELOPMENT CORPORATION | 5900 S LAKE FOREST DR STE 110   |
| E        | 18 | MCKINNEY CITY OF                          | PO BOX 517                      |
| E        | 19 | MCKINNEY CITY OF                          | PO BOX 517                      |
| . P.,    | 20 | MCKINNEY NATIONAL INDUSTRIAL PARK LLC     | 20475 STATE HIGHWAY 249 STE 100 |
|          | 21 | MCKINNEY NATIONAL INDUSTRIAL PARK LLC     | 20475 STATE HIGHWAY 249 STE 100 |
| <u> </u> | 25 | MCKINNEY ISD                              | 1 DUVALL ST                     |
| E        | 3  | MCKINNEY NATIONAL INDUSTRIAL PARK LLC     | 20475 STATE HIGHWAY 249 STE 100 |
| E        | 4  | MCKINNEY NATIONAL INDUSTRIAL PARK LLC     | 20475 STATE HIGHWAY 249 STE 100 |
| E        | 5  | TROIANI FAMILY INVESTMENTS LTD            | 1910 N COLLEGE ST               |
| E        | 6  | RUDD PAULA F                              | 15076 COUNTY ROAD 614           |
| E        | 7  | MOTSENBOCKER DARYL R                      | 661 OAKMONT CT                  |
| E        | 8  | SIMPSON MANUFACTURING CO INC              | 5956 W LAS POSITAS BLVD         |
| E        | 9  | SFG LM MCKINNEY LLC                       | 3280 PEACHTREE RD NE STE 2700   |
| E        | 0  | ENCORE WIRE CORPORATION                   | 1329 MILLWOOD RD                |
| E        | 01 | IESI TX CORP                              | 3903 BELLAIRE BLVD              |
| E        | 02 | MONTGOMERY JIMMY R & SUSAN K              | 1229 OLD MILL RD                |
| E        | 03 | MONTGOMERY JIMMY RAY & SUSAN KAY          | 1229 OLD MILL RD                |
| W        | 6  | MCKINNEY NATIONAL INDUSTRIAL PARK LLC     | 20475 STATE HIGHWAY 249 STE 100 |
| W        | 7  | MCKINNEY HORIZONS LP                      | 2600 ELDORADO PKWY STE 115      |
| W        | 8  | CROOKED CREEK INC                         | 808 HIGHWAY 34 W                |
| W        | 9  | MCKINNEY HORIZONS LP                      | 2600 ELDORADO PKWY STE 115      |
| W        | 0  | ENCORE WIRE LIMITED &                     | PO BOX 1149                     |
| W        | 01 | IESI TX CORP                              | 3903 BELLAIRE BLVD              |