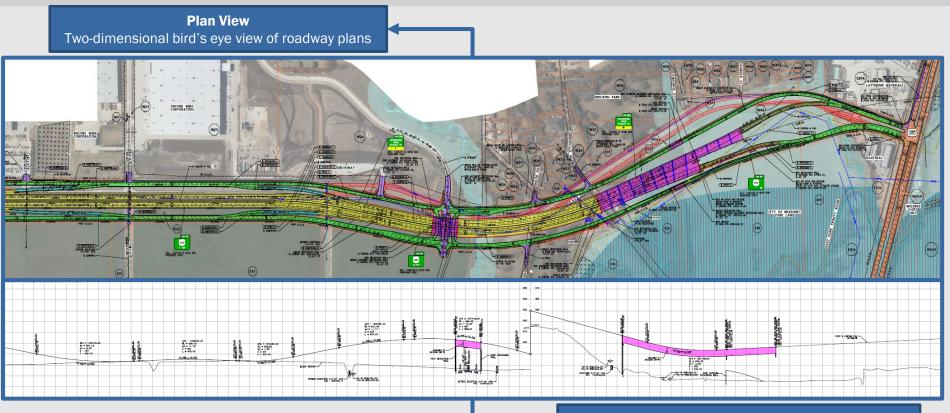

#### What is a Schematic?

A schematic is a layout that includes the basic information necessary for proper review and evaluation of a proposed roadway improvement. Among other items, a schematic includes:

- Project location and limits
- · Traffic volumes, both existing and projected
- Proposed main lanes, ramps, frontage roads, bridges, and crossroads
- Horizontal and vertical alignments with curves, elevation, grades, and vertical clearances
- Existing and proposed bicycle and pedestrian accommodations

The following slides provide helpful information on what is included in a schematic. The slides are in the order of how to view a schematic starting on the left side at the top and moving down and to the right across the page.

Additional slides zoom in to provide more detailed information on what is included in the plan view.

**Profile View** Two-dimensional view of roadway hills and valleys

|          |    | PROPERTY OWNER                            | DATA                            |
|----------|----|-------------------------------------------|---------------------------------|
| Ī        | D  | OWNER'S NAME                              | ADDRESS                         |
|          | 17 | MCKINNEY ECONOMIC DEVELOPMENT CORPORATION | 5900 S LAKE FOREST DR STE 110   |
| E        | 18 | MCKINNEY CITY OF                          | PO BOX 517                      |
| E        | 19 | MCKINNEY CITY OF                          | PO BOX 517                      |
| . P.,    | 20 | MCKINNEY NATIONAL INDUSTRIAL PARK LLC     | 20475 STATE HIGHWAY 249 STE 100 |
|          | 21 | MCKINNEY NATIONAL INDUSTRIAL PARK LLC     | 20475 STATE HIGHWAY 249 STE 100 |
| <u> </u> | 25 | MCKINNEY ISD                              | 1 DUVALL ST                     |
| E        | 3  | MCKINNEY NATIONAL INDUSTRIAL PARK LLC     | 20475 STATE HIGHWAY 249 STE 100 |
| E        | 4  | MCKINNEY NATIONAL INDUSTRIAL PARK LLC     | 20475 STATE HIGHWAY 249 STE 100 |
| E        | 5  | TROIANI FAMILY INVESTMENTS LTD            | 1910 N COLLEGE ST               |
| E        | 6  | RUDD PAULA F                              | 15076 COUNTY ROAD 614           |
| E        | 7  | MOTSENBOCKER DARYL R                      | 661 OAKMONT CT                  |
| E        | 8  | SIMPSON MANUFACTURING CO INC              | 5956 W LAS POSITAS BLVD         |
| E        | 9  | SFG LM MCKINNEY LLC                       | 3280 PEACHTREE RD NE STE 2700   |
| E        | 0  | ENCORE WIRE CORPORATION                   | 1329 MILLWOOD RD                |
| E        | 01 | IESI TX CORP                              | 3903 BELLAIRE BLVD              |
| E        | 02 | MONTGOMERY JIMMY R & SUSAN K              | 1229 OLD MILL RD                |
| E        | 03 | MONTGOMERY JIMMY RAY & SUSAN KAY          | 1229 OLD MILL RD                |
| W        | 6  | MCKINNEY NATIONAL INDUSTRIAL PARK LLC     | 20475 STATE HIGHWAY 249 STE 100 |
| W        | 7  | MCKINNEY HORIZONS LP                      | 2600 ELDORADO PKWY STE 115      |
| W        | 8  | CROOKED CREEK INC                         | 808 HIGHWAY 34 W                |
| W        | 9  | MCKINNEY HORIZONS LP                      | 2600 ELDORADO PKWY STE 115      |
| W        | 0  | ENCORE WIRE LIMITED &                     | PO BOX 1149                     |
| W        | 01 | IESI TX CORP                              | 3903 BELLAIRE BLVD              |