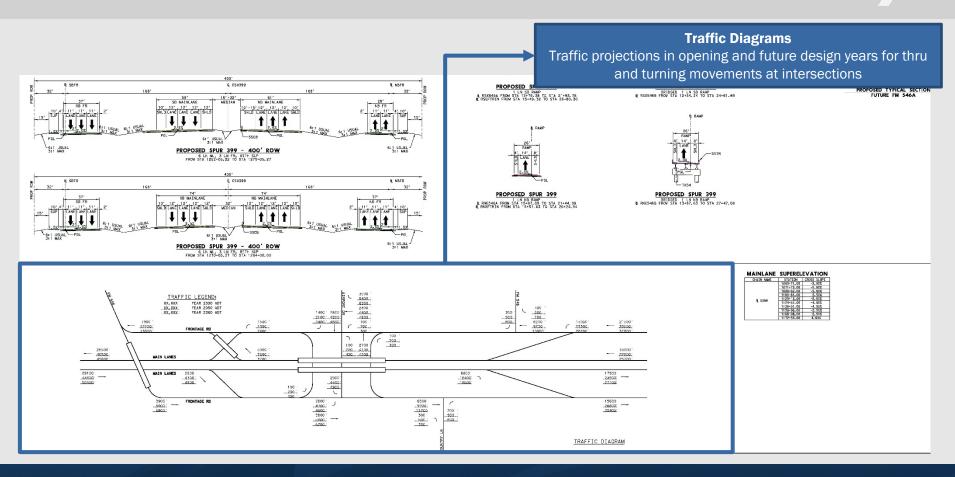

- Project location and limits
- · Traffic volumes, both existing and projected
- Proposed main lanes, ramps, frontage roads, bridges, and crossroads
- Horizontal and vertical alignments with curves, elevation, grades, and vertical clearances
- Existing and proposed bicycle and pedestrian accommodations