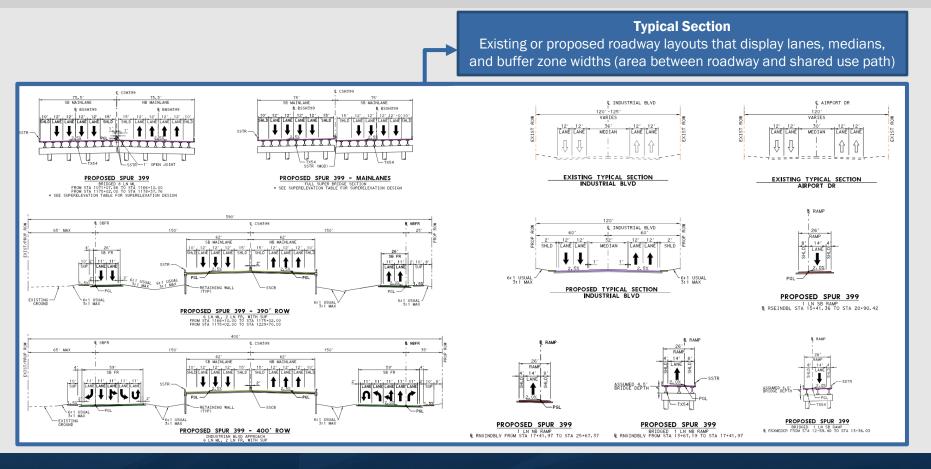

- Project location and limits
- · Traffic volumes, both existing and projected
- Proposed main lanes, ramps, frontage roads, bridges, and crossroads
- Horizontal and vertical alignments with curves, elevation, grades, and vertical clearances
- Existing and proposed bicycle and pedestrian accommodations

Additional slides zoom in to provide more detailed information on what is included in the plan view.

**Profile View** Two-dimensional view of roadway hills and valleys

|          |    | PROPERTY OWNER                            | DATA                            |
|----------|----|-------------------------------------------|---------------------------------|
| Ī        | D  | OWNER'S NAME                              | ADDRESS                         |
|          | 17 | MCKINNEY ECONOMIC DEVELOPMENT CORPORATION | 5900 S LAKE FOREST DR STE 110   |
| E        | 18 | MCKINNEY CITY OF                          | PO BOX 517                      |
| E        | 19 | MCKINNEY CITY OF                          | PO BOX 517                      |
| . P.,    | 20 | MCKINNEY NATIONAL INDUSTRIAL PARK LLC     | 20475 STATE HIGHWAY 249 STE 100 |
|          | 21 | MCKINNEY NATIONAL INDUSTRIAL PARK LLC     | 20475 STATE HIGHWAY 249 STE 100 |
| <u> </u> | 25 | MCKINNEY ISD                              | 1 DUVALL ST                     |
| E        | 3  | MCKINNEY NATIONAL INDUSTRIAL PARK LLC     | 20475 STATE HIGHWAY 249 STE 100 |
| E        | 4  | MCKINNEY NATIONAL INDUSTRIAL PARK LLC     | 20475 STATE HIGHWAY 249 STE 100 |
| E        | 5  | TROIANI FAMILY INVESTMENTS LTD            | 1910 N COLLEGE ST               |
| E        | 6  | RUDD PAULA F                              | 15076 COUNTY ROAD 614           |
| E        | 7  | MOTSENBOCKER DARYL R                      | 661 OAKMONT CT                  |
| E        | 8  | SIMPSON MANUFACTURING CO INC              | 5956 W LAS POSITAS BLVD         |
| E        | 9  | SFG LM MCKINNEY LLC                       | 3280 PEACHTREE RD NE STE 2700   |
| E        | 0  | ENCORE WIRE CORPORATION                   | 1329 MILLWOOD RD                |
| E        | 01 | IESI TX CORP                              | 3903 BELLAIRE BLVD              |
| E        | 02 | MONTGOMERY JIMMY R & SUSAN K              | 1229 OLD MILL RD                |
| E        | 03 | MONTGOMERY JIMMY RAY & SUSAN KAY          | 1229 OLD MILL RD                |
| W        | 6  | MCKINNEY NATIONAL INDUSTRIAL PARK LLC     | 20475 STATE HIGHWAY 249 STE 100 |
| W        | 7  | MCKINNEY HORIZONS LP                      | 2600 ELDORADO PKWY STE 115      |
| W        | 8  | CROOKED CREEK INC                         | 808 HIGHWAY 34 W                |
| W        | 9  | MCKINNEY HORIZONS LP                      | 2600 ELDORADO PKWY STE 115      |
| W        | 0  | ENCORE WIRE LIMITED &                     | PO BOX 1149                     |
| W        | 01 | IESI TX CORP                              | 3903 BELLAIRE BLVD              |