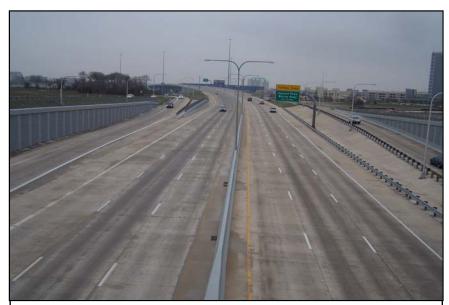

Looking south along Dallas North Tollway frontage road just south of Gaylord Parkway.