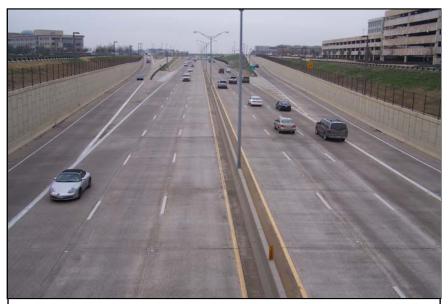

## PROJECT PHOTOGRAPHS

View of Dallas North Tollway looking north from Tennyson Pkwy.

Looking north along the Dallas North Tollway, south of SH 121.

View of SH 121 from north of Preston Road looking west toward the existing interchange of SH 121 and the Dallas North Tollway.