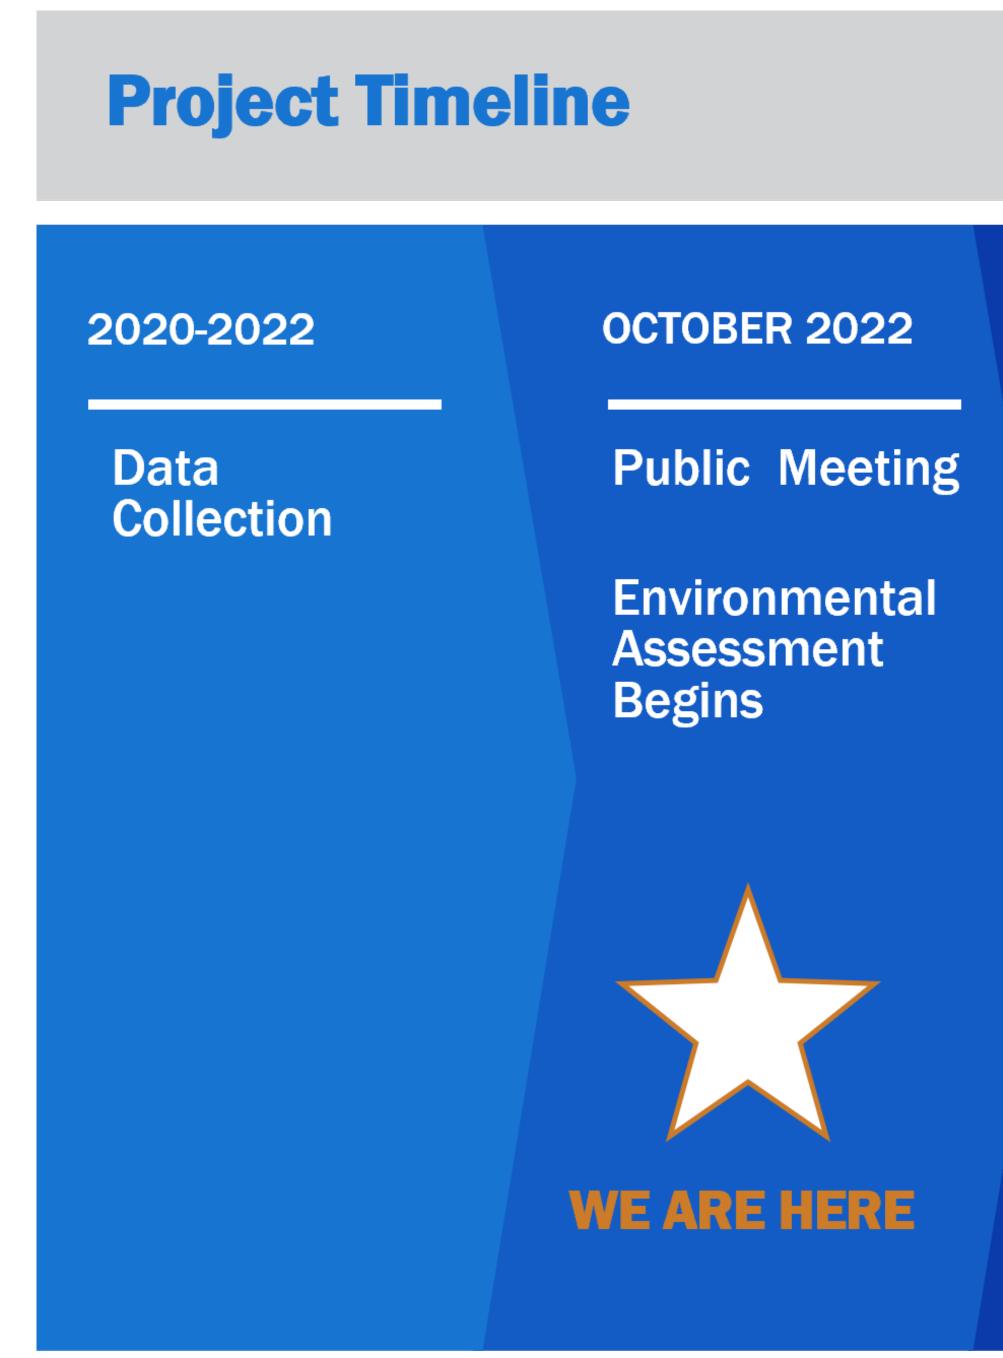

## Project Timeline

Farm-to-Market (FM) 6 – Collin County From State Highway (SH) 78 to Hunt County Line

| WINTER 2022/2023                                                                                                                                                                                                                        | 5 FALL 2023                                                        | LATE                            |
|-----------------------------------------------------------------------------------------------------------------------------------------------------------------------------------------------------------------------------------------|--------------------------------------------------------------------|---------------------------------|
| <section-header><section-header><section-header><section-header><section-header><section-header><section-header></section-header></section-header></section-header></section-header></section-header></section-header></section-header> | <section-header><section-header></section-header></section-header> | Envi<br>CleaROV<br>Acqu<br>Begs |
|                                                                                                                                                                                                                                         |                                                                    |                                 |

Schedule is subject to change pending coordination, public involvement, and identifying funding.

CSJ: 0619-01-027 Public Meeting | Thursday October 20, 2022