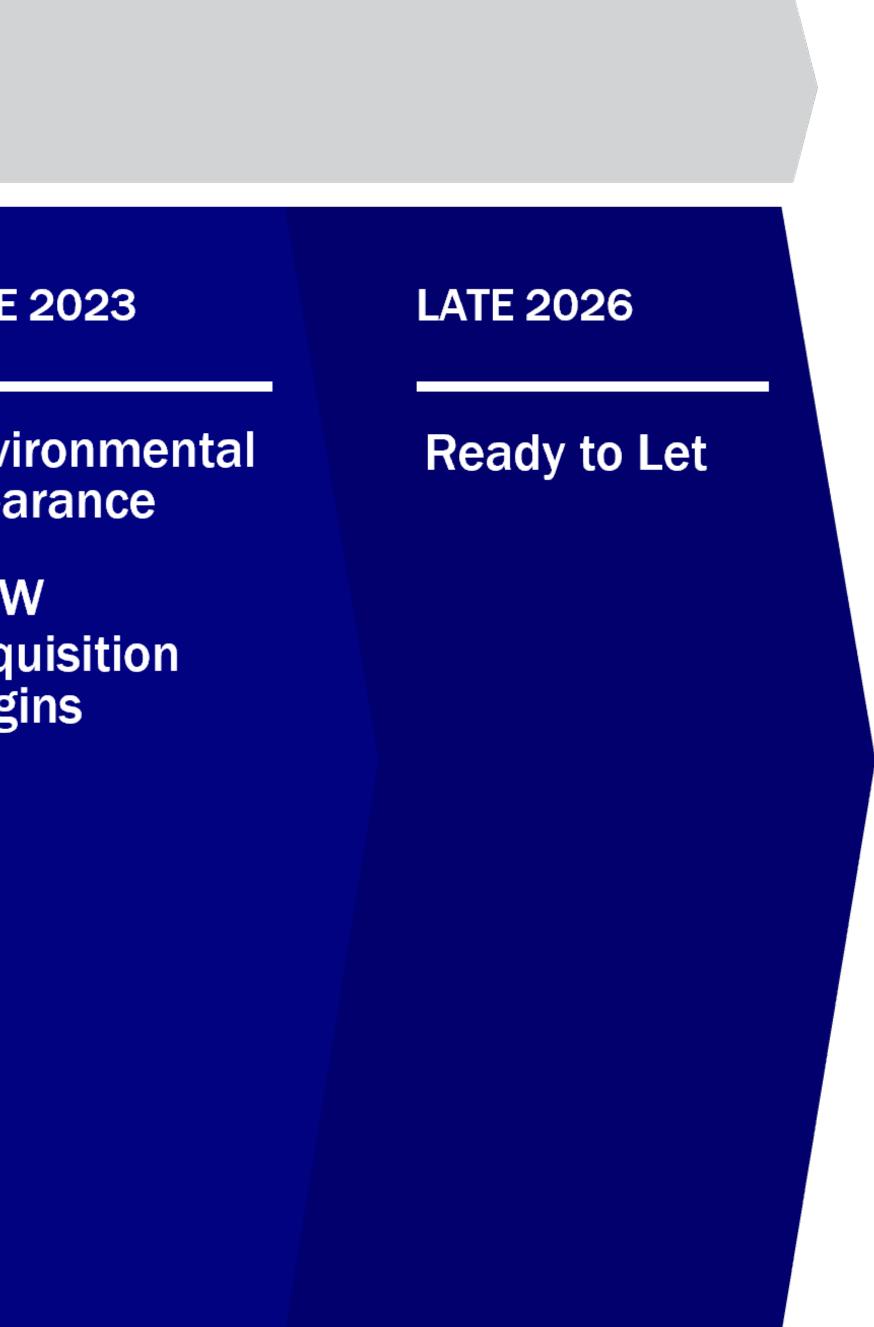

## Project Timeline

Farm-to-Market (FM) 6 – Collin County From State Highway (SH) 78 to Hunt County Line

| WINTER 2022/2023                                                                                                                                                                                                                        | 5 FALL 2023                                                        | LATE                            |
|-----------------------------------------------------------------------------------------------------------------------------------------------------------------------------------------------------------------------------------------|--------------------------------------------------------------------|---------------------------------|
| <section-header><section-header><section-header><section-header><section-header><section-header><section-header></section-header></section-header></section-header></section-header></section-header></section-header></section-header> | <section-header><section-header></section-header></section-header> | Envi<br>CleaROV<br>Acqu<br>Begs |
|                                                                                                                                                                                                                                         |                                                                    |                                 |

Schedule is subject to change pending coordination, public involvement, and identifying funding.

CSJ: 0619-01-027 Public Meeting | Thursday October 20, 2022