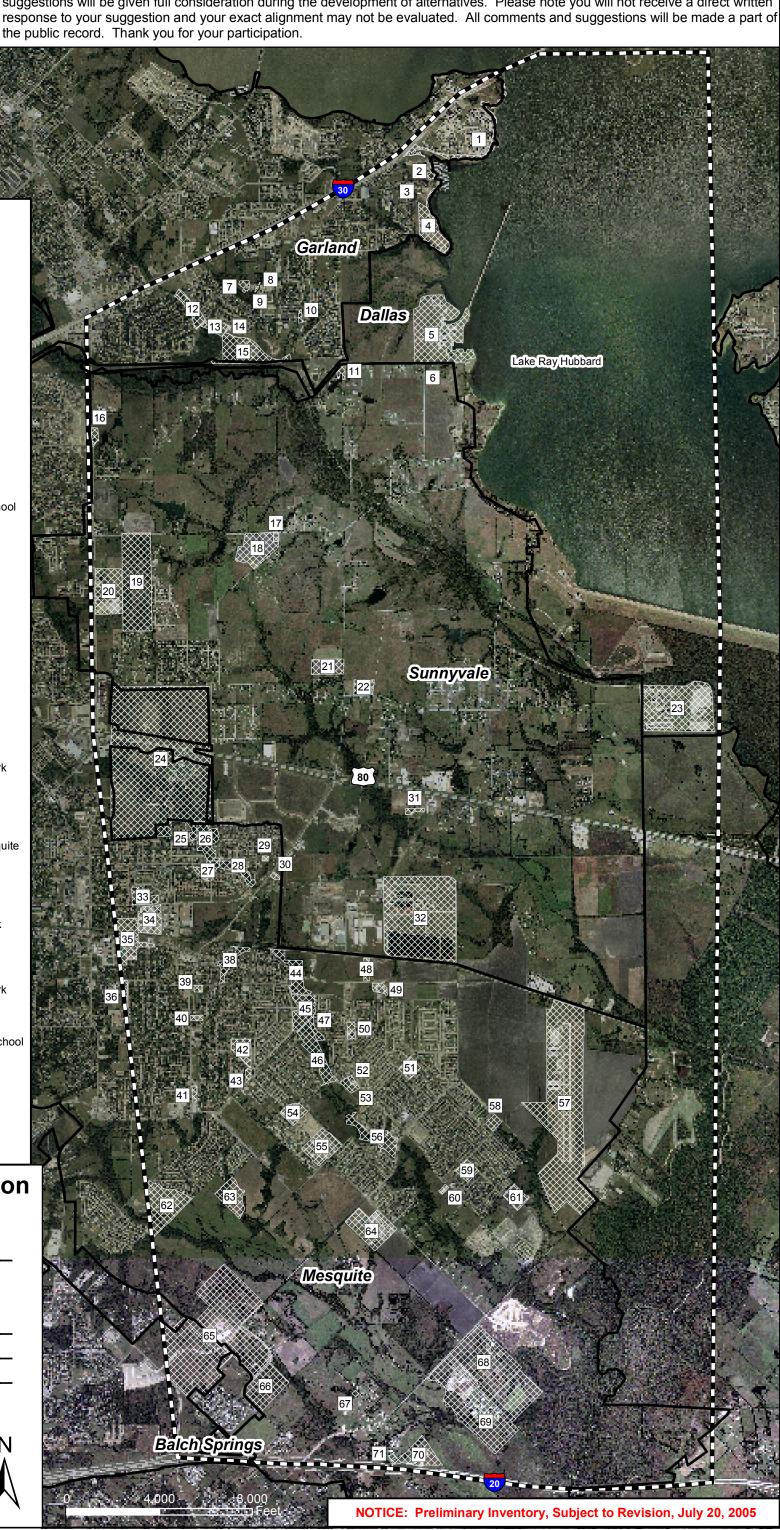

## **Alignment** Map

The Texas Department of Transportation is seeking your comments and alignment ideas for the proposed SH 190 project. If you have an idea for an alignment, please use this map to sketch your suggestion and place in the Comment Box provided. Your suggestions will be given full consideration during the development of alternatives. Please note you will not receive a direct written

## **Alignment Constraints**

- Lake Ray Hubbard Park
- Cemetery
- Park/Open Space
- Windsurf Bay Park
- Power Plant
- Hilltop Church
- Park/Open Space
- Park/Open Space
- Park/Open Space
- Park/Open Space
- Lyons Cemetery 12. Oaks Branch Park
- **Toler Elementary School**
- Park/Open Space
- 15. Arnold, Carol & Abon Park
- Pleasant Ridge Cemetery
- 17. Fire Station
- School Site 18.
- Samuel New Hope Park Town East Golf Center
- 20.
- School Site
- Sunnyvale Elementary & Middle School
- Wastewater Treatment Plant
- Samuel Mesquite Park 24.
- Wildflower Park
  Dallas County Open Space Park
- Shaw Elementary School & Park
- Winding Creek Park
- Utility Sub Station
  New Covenant Baptist Church
- 31. Long Creek Church
- Water Treatment Plant 33. Lawrence Historical House
  34. Mesquite ISD
- 35. Mesquite High School
- 36. Black Elementary School & Park37. Agnew Middle School & Park
- East Glen Park
- 39. Faith Baptist Church
- 40.
- Friendship Baptist Church Military Parkway Church of Christ
- Rutherford Elementary School & Park
- Mesquite Valley Baptist Church
- East Glen Park
- Park at Creek Crossing Indian Trails Property 45.
- Creek Crossing #6 Park
- Cornerstone Baptist Church of Mesquite Creek Crossing Assembly of God
- 50. Shiloh Terrace Baptist Church
- 51. Pirrung Elementary School & Park52. Mesquite Valley Christian Church
- 53. Eastwood Christian Church B J Smith Elementary School & Park
- 55. Judge Frank Berry Middle School
- Creek Crossing #4 Park
  Phil L Hudson Airport 56
- 58. Creek Crossing Activity Park
- Thompson Elementary School & Park Gethsemane Baptist Church
- 61. Education
- Valley Creek Park
- Bonnie Lucille Gentry Elementary School
  Dr. John D Horn High School
- McKenzie at Lucas Property Park
- 66. Proposed School
- 67. Lumley Cemetery
- 68. Rorie-Galloway Day Camp Water Treatment Plant
- 70. Education TEEX
- 71. Potter Cemetery