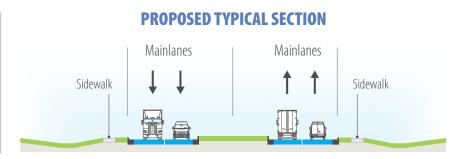

-----------------------|----------|
| Est. Construction Cost | \$30.6 M |
| ROW                    | \$2.4 M  |
| Est. Total Cost        | \$33 M   |

CAT 2 FUNDS AVAILABLE \$32.12 M

#### **TOTAL ESTIMATED COSTS**

| Est. Construction Cost  | \$185.3 M |
|-------------------------|-----------|
| Est. Total ROW          | \$12.9 M  |
| Est. Total Project Cost | \$198.2 M |

SOURCE: TxDOT

TxDOT graphic

#### **PROJECT TIMELINE**



#### **PROGRAMMING STATUS**

| MTP (2040 Metropolitan Transportation Plan)         | YES |
|-----------------------------------------------------|-----|
| JTP (2017 Unified Transportation Program)<br>FUNDED | YES |
| STIP (Statewide Transportation Implementation       | NO  |

SOURCE: TxDOT

Program, 2017-2020)

TxDOT graphic

## **EXISTING TYPICAL SECTION**





## PROPOSED ULTIMATE TYPICAL SECTION



### **CONTACT INFORMATION**

Nancy Peron, P.E.

TxDOT Dallas Advance Project Development (214) 320-6245 Nancy.Peron@txdot.gov

**Dallas District Office** 4777 E. Highway 80 Mesquite, TX 75150



SOURCE: Texas Department of Transportation.