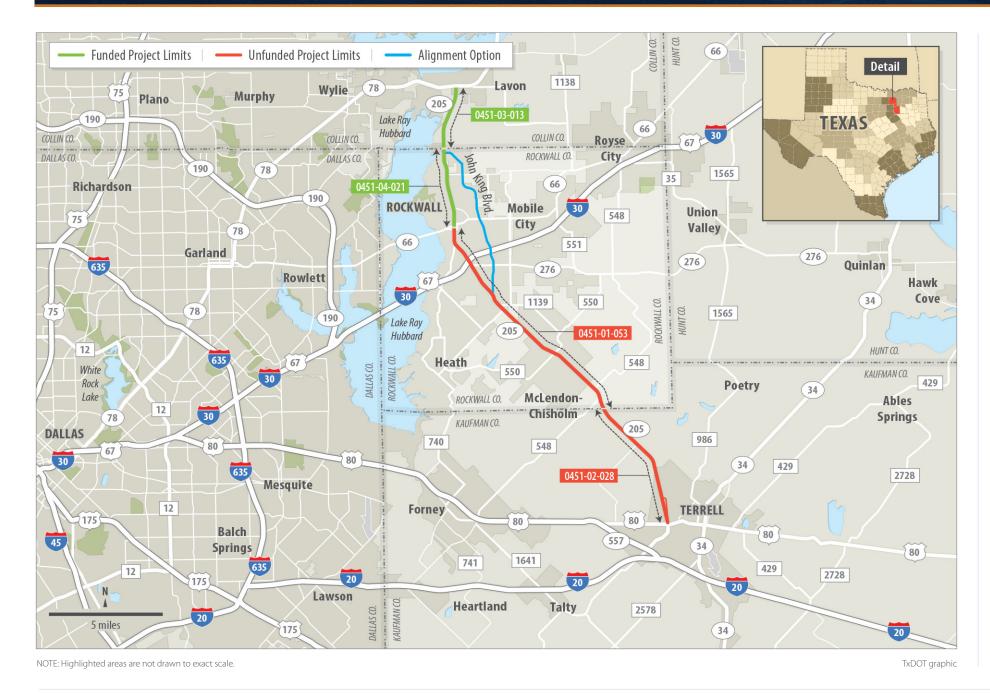

#### **PROJECT DETAILS**

**Limits:** US 80 to SH 78

**CSJs:** 0451-01-053; 0451-02-028; 0451-03-013

0451-04-021

**Description:** Widen 2 lane rural to 4 lane divided (Ultimate 6)

Total Length: 23.3 miles

**Current Activity:** Review Public Meeting Summary & Comments. Hold another Public Meeting in March

#### CSJ: 0451-01-053 (Unfunded)

From N of SH 66 to S of FM 548

|  | Length (miles)         | 10.74    |
|--|------------------------|----------|
|  | Est. Construction Cost | \$76.7 M |
|  | ROW                    | \$2.9 M  |
|  | Est. Total Cost        | \$79.6 M |

#### CSJ: 0451-02-028 (Unfunded)

From S of FM 548 to US 80 in Terrell

| Length (miles)         | 6.085    |
|------------------------|----------|
| Est. Construction Cost | \$52 M   |
| ROW                    | \$4.8 M  |
| Est. Total Cost        | \$56.8 M |

#### **CSJ: 0451-03-013** (Funded)

SH 205 from N of John King (Rockwall C/L) to SH 78

| CAT 2 FUNDS AVAILABLE  | \$28.65 M |
|------------------------|-----------|
| Est. Total Cost        | \$ 28.8 M |
| ROW                    | \$2.8 M   |
| Est. Construction Cost | \$26 M    |
| Length (miles)         | 2.88      |
|                        |           |

#### CSJ: 0451-04-021 (Funded)

SH 205 from SH 66 to Collin County Line

| Length (miles)         | 3.577    |
|------------------------|----------|
| Est. Construction Cost | \$30.6 M |
| ROW                    | \$2.4 M  |
| Est. Total Cost        | \$33 M   |