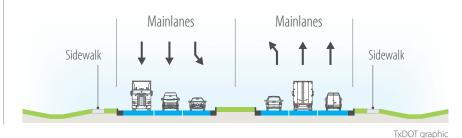

t. Construction Cost | \$30.6 M |
| ROW                    | \$2.4 M  |
| Est. Total Cost        | \$33 M   |

CAT 2 FUNDS AVAILABLE \$32.12 M

#### **TOTAL ESTIMATED COSTS**

| Est. Construction Cost  | \$185.3 M |
|-------------------------|-----------|
| Est. Total ROW          | \$12.9 M  |
| Est. Total Project Cost | \$198.2 M |

SOURCE: TxDOT

TxDOT graphic

#### **PROJECT TIMELINE**



#### **PROGRAMMING STATUS**

| MTP (2040 Metropolitan Transportation Plan)         | YES |
|-----------------------------------------------------|-----|
| JTP (2017 Unified Transportation Program)<br>FUNDED | YES |
| STIP (Statewide Transportation Implementation       | NO  |

SOURCE: TxDOT

Program, 2017-2020)

TxDOT graphic

## **EXISTING TYPICAL SECTION**





## PROPOSED ULTIMATE TYPICAL SECTION



### **CONTACT INFORMATION**

Nancy Peron, P.E.

TxDOT Dallas Advance Project Development (214) 320-6245 Nancy.Peron@txdot.gov

**Dallas District Office** 4777 E. Highway 80 Mesquite, TX 75150



SOURCE: Texas Department of Transportation.