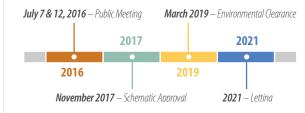

LE  | \$28.65 M |
|------------------------|-----------|
| Est. Total Cost        | \$ 28.8 M |
| ROW                    | \$2.8 M   |
| Est. Construction Cost | \$26 M    |
| Length (miles)         | 2.88      |
|                        |           |

#### CSJ: 0451-04-021 (Funded)

SH 205 from SH 66 to Collin County Line

| Length (miles)         | 3.577    |
|------------------------|----------|
| Est. Construction Cost | \$30.6 M |
| ROW                    | \$2.4 M  |
| Est. Total Cost        | \$33 M   |

CAT 2 FUNDS AVAILABLE \$32.12 M

#### **TOTAL ESTIMATED COSTS**

| Est. Construction Cost  | \$185.3 M |
|-------------------------|-----------|
| Est. Total ROW          | \$12.9 M  |
| Est. Total Project Cost | \$198.2 M |

SOURCE: TxDOT

TxDOT graphic

#### **PROJECT TIMELINE**



#### **PROGRAMMING STATUS**

| MTP (2040 Metropolitan Transportation Plan)         | YES |
|-----------------------------------------------------|-----|
| JTP (2017 Unified Transportation Program)<br>FUNDED | YES |
| STIP (Statewide Transportation Implementation       | NO  |

SOURCE: TxDOT

Program, 2017-2020)

TxDOT graphic

## **EXISTING TYPICAL SECTION**





## PROPOSED ULTIMATE TYPICAL SECTION



### **CONTACT INFORMATION**

Nancy Peron, P.E.

TxDOT Dallas Advance Project Development (214) 320-6245 Nancy.Peron@txdot.gov

**Dallas District Office** 4777 E. Highway 80 Mesquite, TX 75150



SOURCE: Texas Department of Transportation.