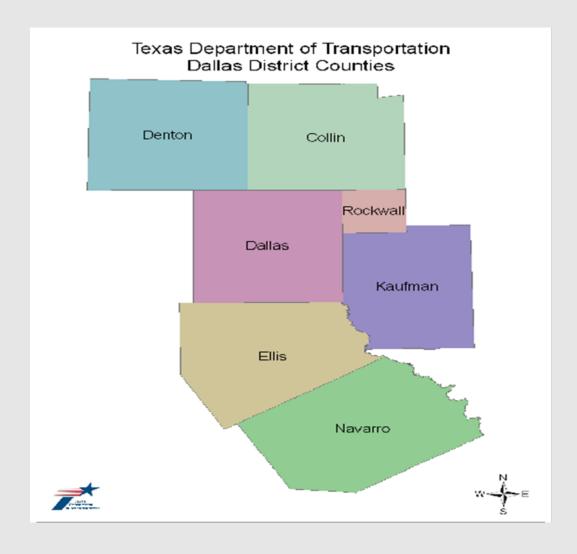

## **STATE LET PROJECTS**

**Current Construction Projects** 

**Dallas District-**

**147 Active Projects** 

**Totaling:** 

## **LOCAL LET PROJECTS**

**Current Local-Let Projects** 

**Dallas District-**

**25 Active Projects** 

**Totaling:** 