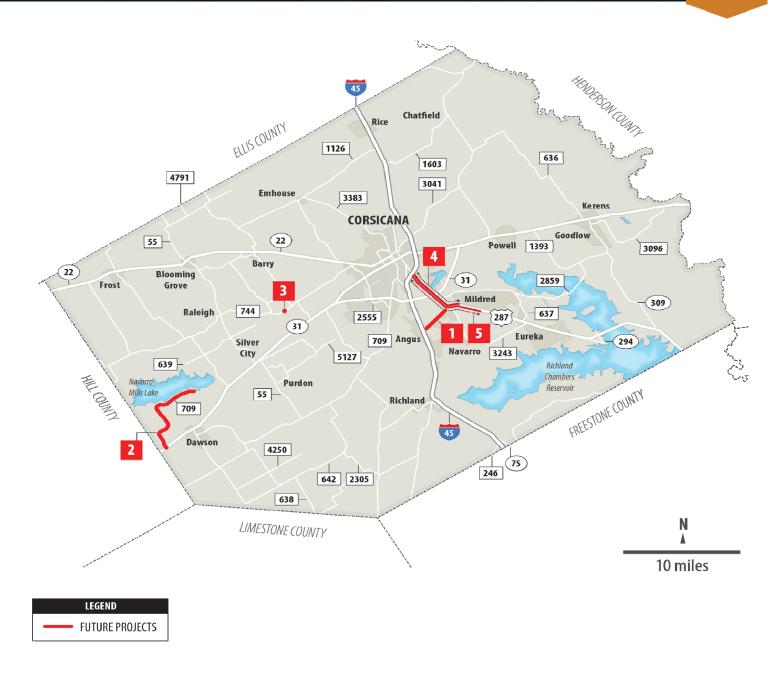

## Fiscal Year TBD

| Map<br>ID | CSJ         | Highway | County  | Length | Limits            |                     | Description                                        | Cost Estimate | Let Date |
|-----------|-------------|---------|---------|--------|-------------------|---------------------|----------------------------------------------------|---------------|----------|
| יםו       |             |         |         | (mi)   | From              | То                  |                                                    |               |          |
| 1         | 0995-02-010 | FM 739  | Navarro | 4.000  | US 287            | IH 45 Frontage Road | Restore existing pavement and add shoulders        | \$3,920,000   | TBD      |
| 2         | 3053-01-007 | FM 709  | Navarro | 7.119  | Liberty Hill Park | SH 31               | Reconstruct existing pavement and add shoulders    | \$11,423,787  | TBD      |
| 3         | 1663-03-021 | FM 744  | Navarro | 0.001  | At Rush Creek     |                     | Replace Bridge and Approaches                      | \$3,147,614   | TBD      |
| 4         | 0122-01-045 | US 287  | Navarro | 4.505  | IH 45             | SE CR 3010          | Widen and Reconstruct 2 Lane Rural to 4 Lane Urban | \$60,820,973  | TBD      |
| 5         | 0122-01-033 | US 287  | Navarro | 5.840  | IH 45             | County Road SE 2040 | Widen and Reconstruct 2 Lane Rural to 4 Lane Urban | \$61,460,953  | TBD      |