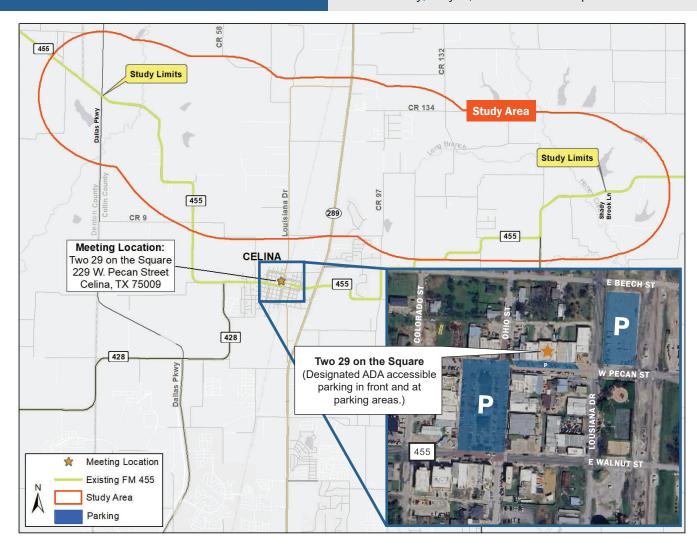

### **IN-PERSON PUBLIC MEETING**

WHEN: Tuesday, June 20, 2023

5:30-7:30 p.m. (Open House Format)

WHERE: Two 29 on the Square

229 W. Pecan St. Celina, TX 75009

### FROM PRESTON RD/SH 289

- Take FM 455 west towards downtown Celina
- Continue westbound onto Walnut Street
- After the railroad tracks, parking is on the right between Pecan and Beech streets
- The meeting location is on Pecan Street between Ohio Street and Louisiana Drive

#### FROM FM 428 AND FM 455 INTERSECTION

- Take FM 455 east towards downtown Celina
- Continue eastbound past Colorado Drive
- Turn left onto Ohio Street for parking
- For additional parking, head east and turn left onto Louisiana Drive
- The meeting location is on Pecan Street between Ohio Street and Louisiana Drive