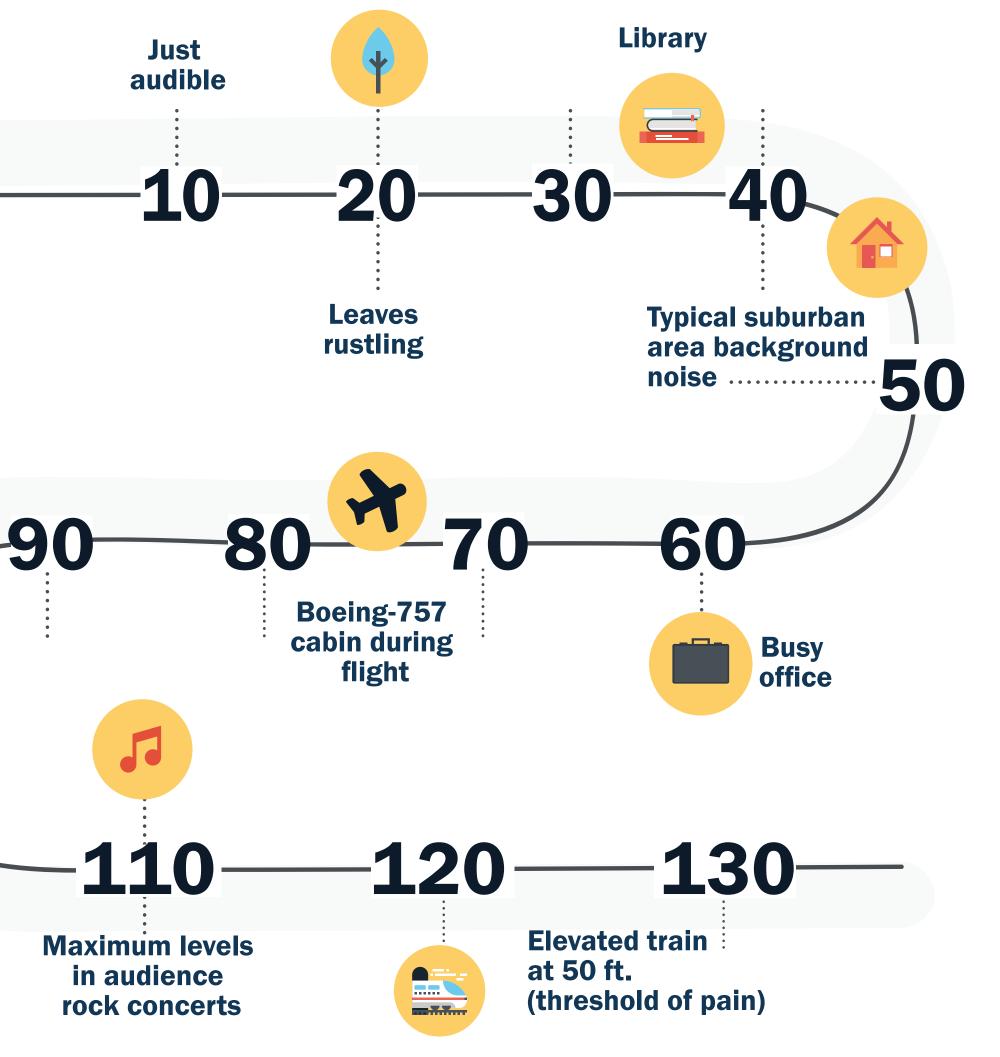

\*\*dB(A) is an expression of the relative loudness of sounds as perceived by the human ear.