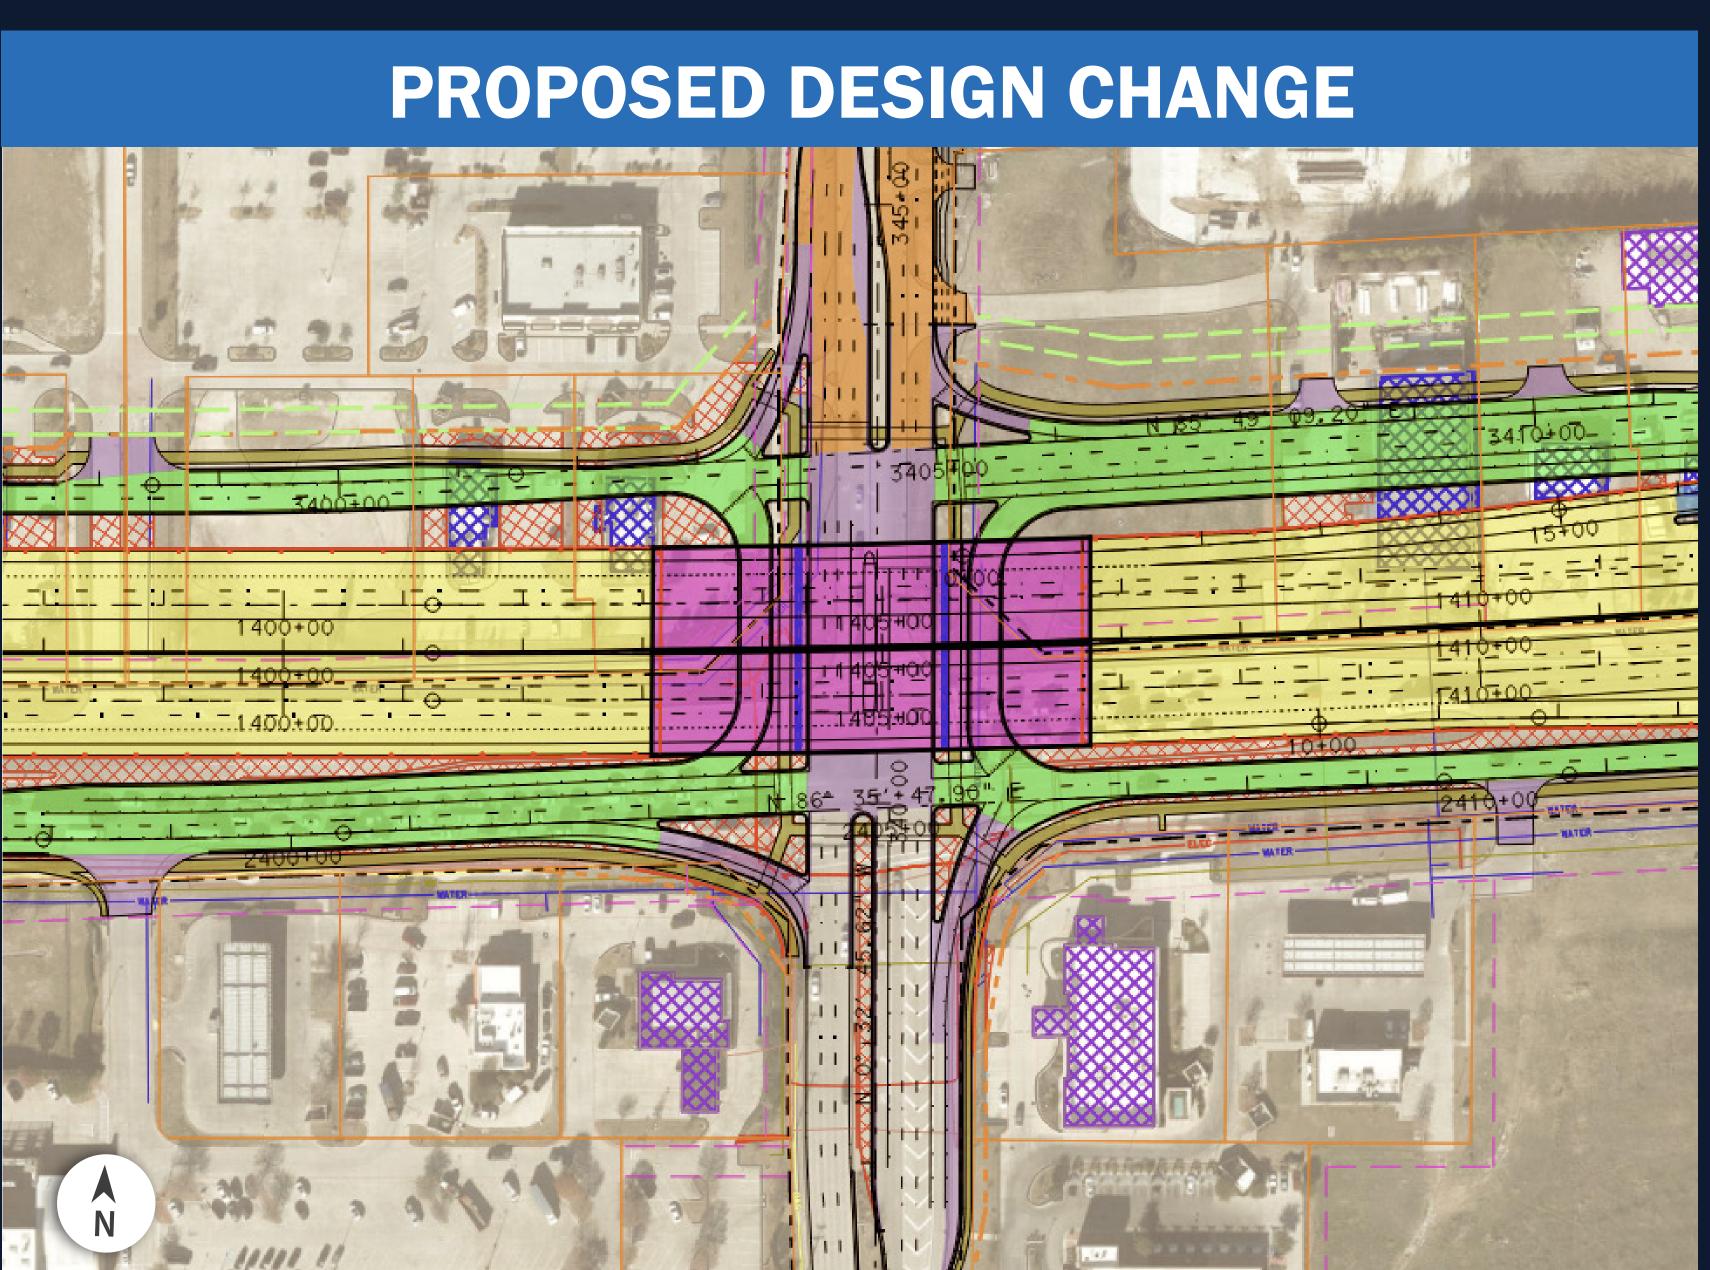

## CUSTER ROAD & FUTURE US 380 INTERCHANGE

The proposed design would change the previously proposed diverging diamond interchange (DDI) to a traditional interchange design to minimize ROW impacts and improve driveway access to adjacent businesses.