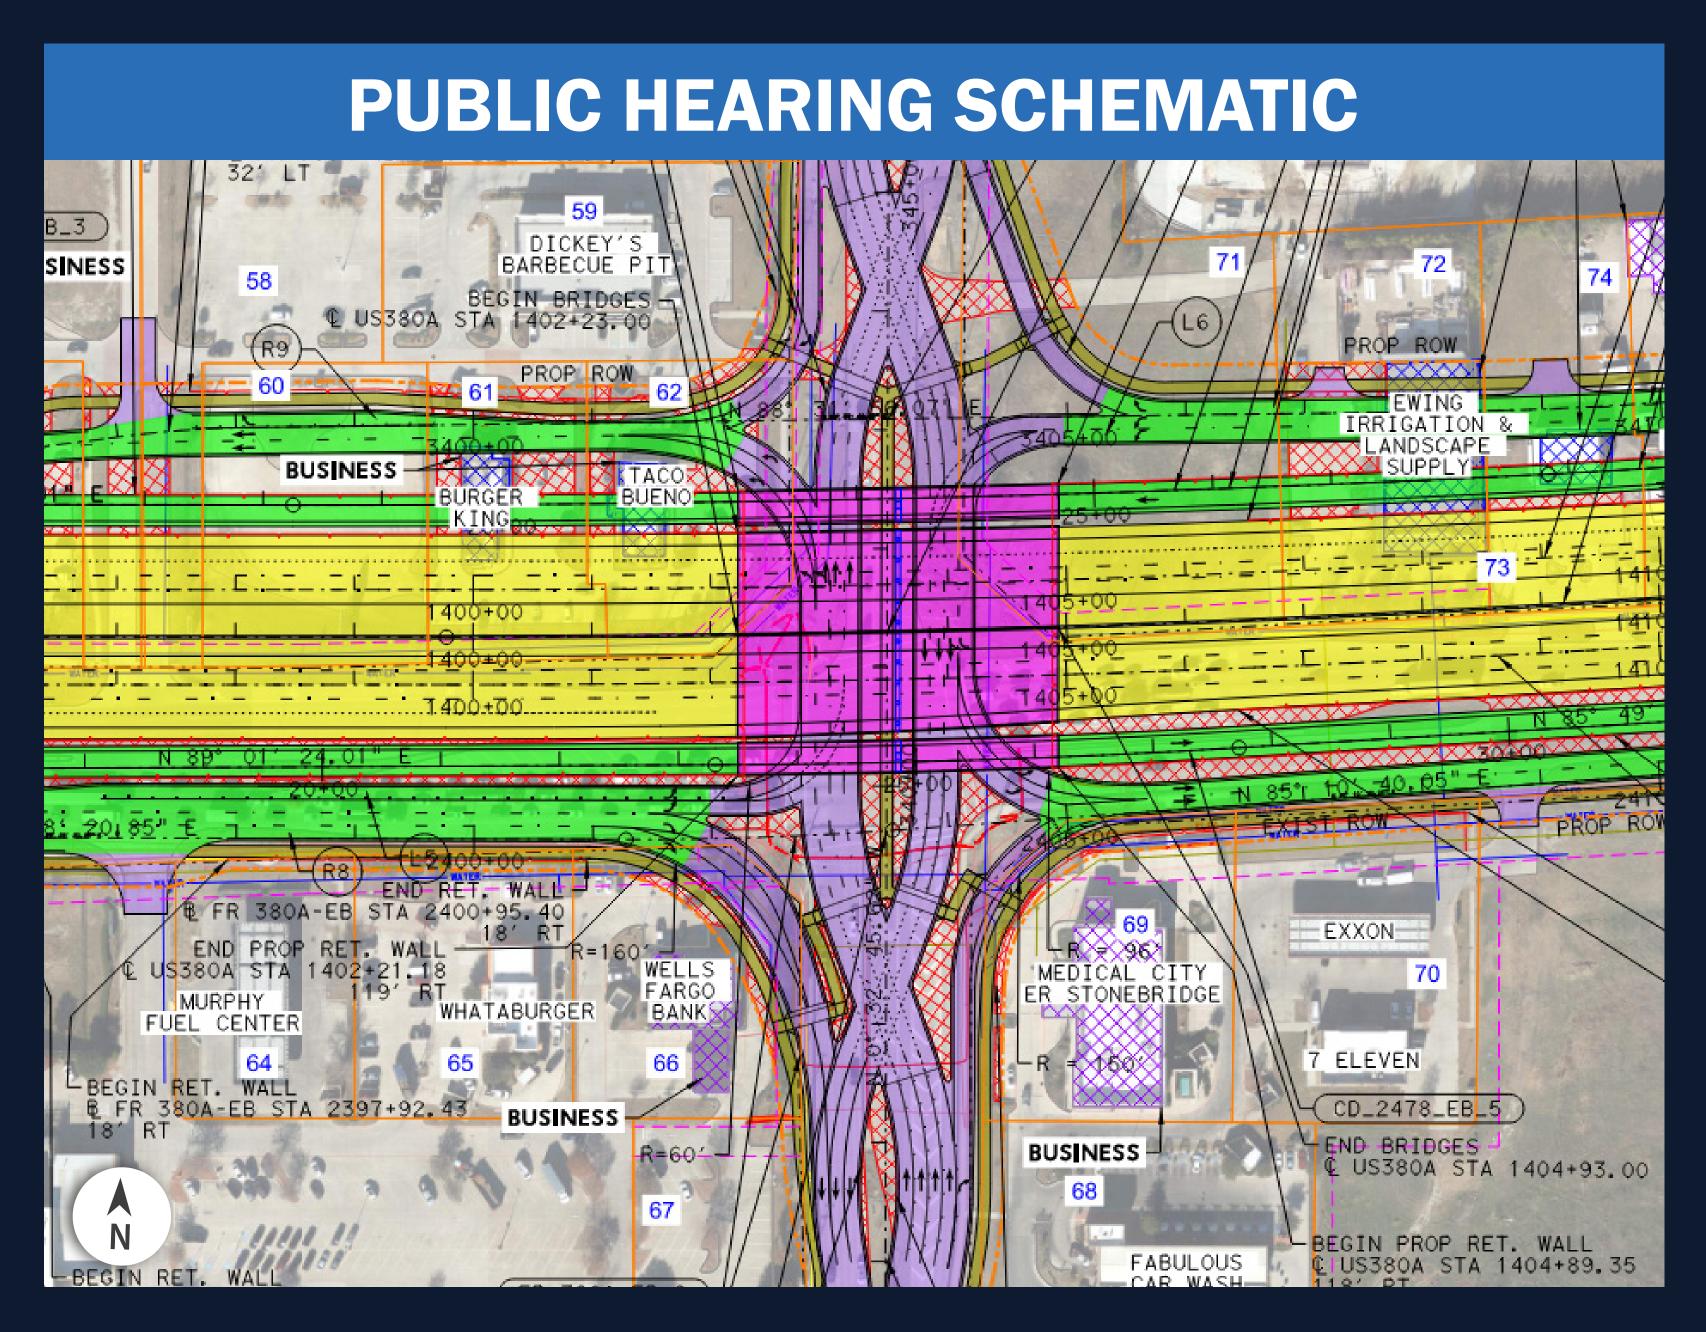

## MINOR DESIGN UPDATES UNDER CONSIDERATION FOR FINAL DESIGN

TxDOT is considering design updates to the plans you see on the schematic roll plots. Design updates will be made after this Public Hearing in consideration of public comments received and included in the FEIS. The information below details a change under consideration for the project's final design.

## CUSTER ROAD & FUTURE US 380 INTERCHANGE

The proposed design would change the previously proposed diverging diamond interchange (DDI) to a traditional interchange design to minimize ROW impacts and improve driveway access to adjacent businesses.