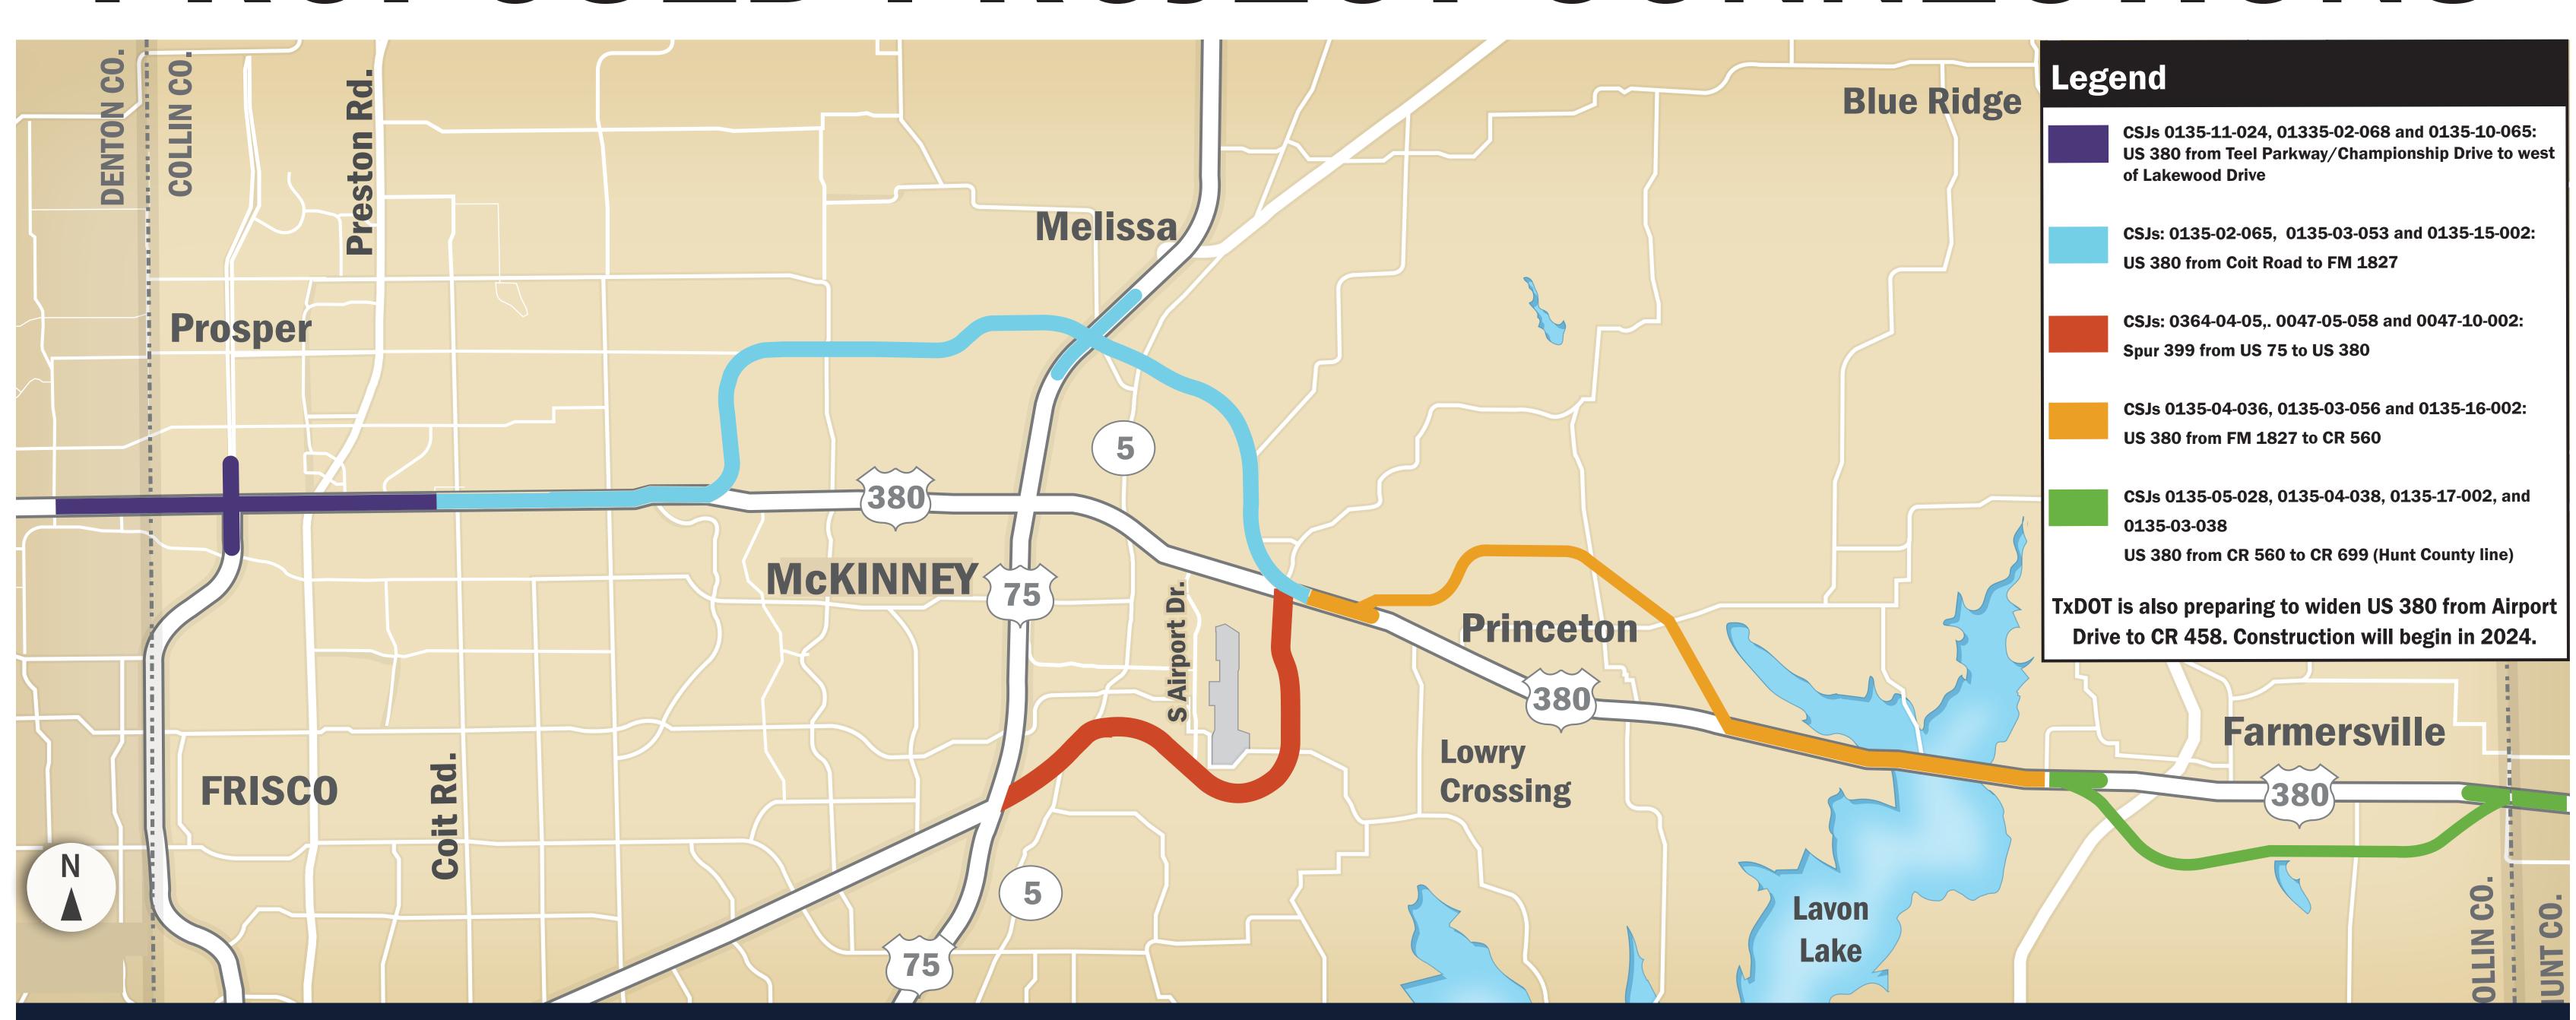

## PROPOSED PROJECT CONNECTIONS

TxDOT is required to evaluate if the US 380 Coit Road to FM 1827 Project could function on its own as an individual project.

Therefore roll plots show the schematic design for only the Coit Road to FM 1827 Project.

Because of the mobility and connectivity needs in the DFW region now and in the future, TxDOT is also in the process of completing other projects that could connect to this project and slightly change the schematic design to provide for these connections. Changes could include the additional land that would be needed including for interchanges and could result in additional impacts including displacements.