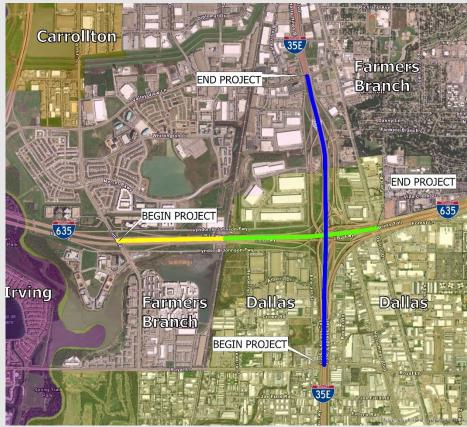

## I-635 from Luna Road to Denton Drive:

The approximate total length is 1.66 miles.

- I-635 from Luna Road to BNSF Railroad
- Widen from 9 to 10 mainlanes including reconstruction of managed lanes connections
- Continuous 4 to 6 lanes frontage roads
- I-635 from BNSF Railroad to State Loop 354/Denton Drive
- Widen from 7 to 10 mainlanes and reconstruction of managed lanes
- Continuous 4 to 6 lanes frontage roads

## I-35E from Royal Lane to Valley View Lane:

The approximate length is 1.87 miles.

- I-35E from Royal Lane to Valley View Lane
- Widen 7 to 10 mainlanes, and reconstruct 2 reversible managed lanes
- Transitions to existing roadways
- Continuous 4 to 6 lanes frontage roads