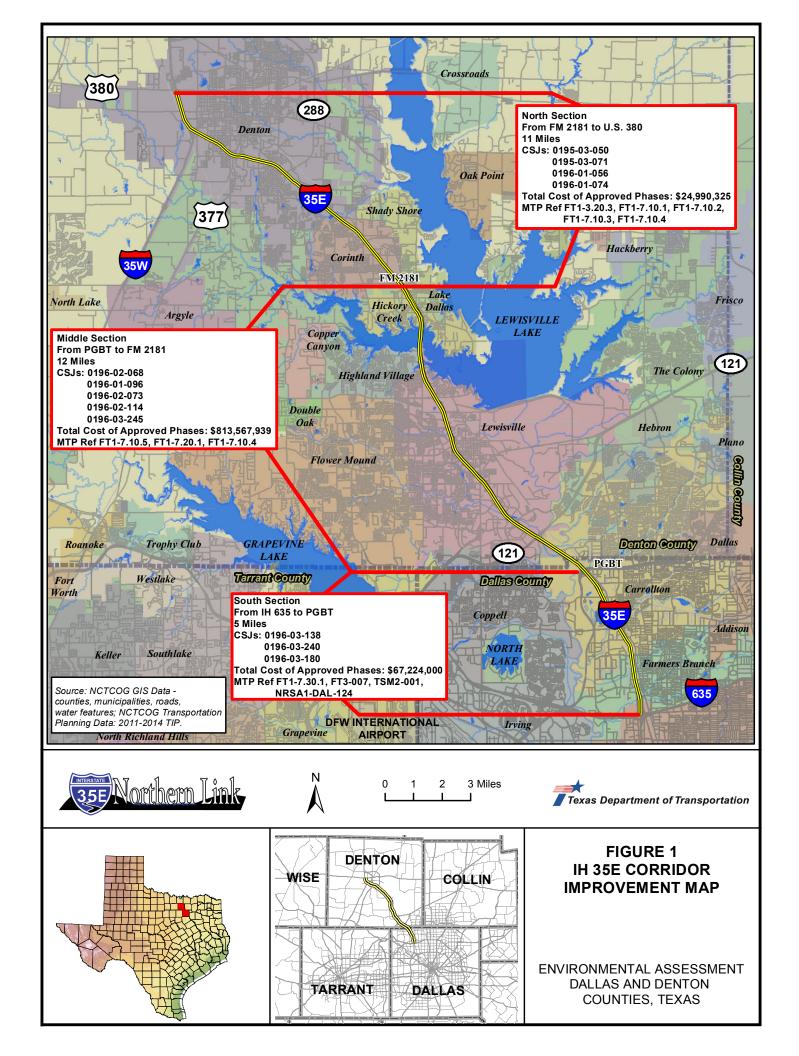

## **APPENDIX A: Maps**

Figure 1: IH 35E Corridor Improvement Map

**Figure 2: Project Location Map** 

Figure 3: FEMA Floodplain and USGS Quadrangle Maps Figure 4: Tree Removal Maps

Figure 5: Mobile Source Air Toxics (MSAT) Sensitive Receptors