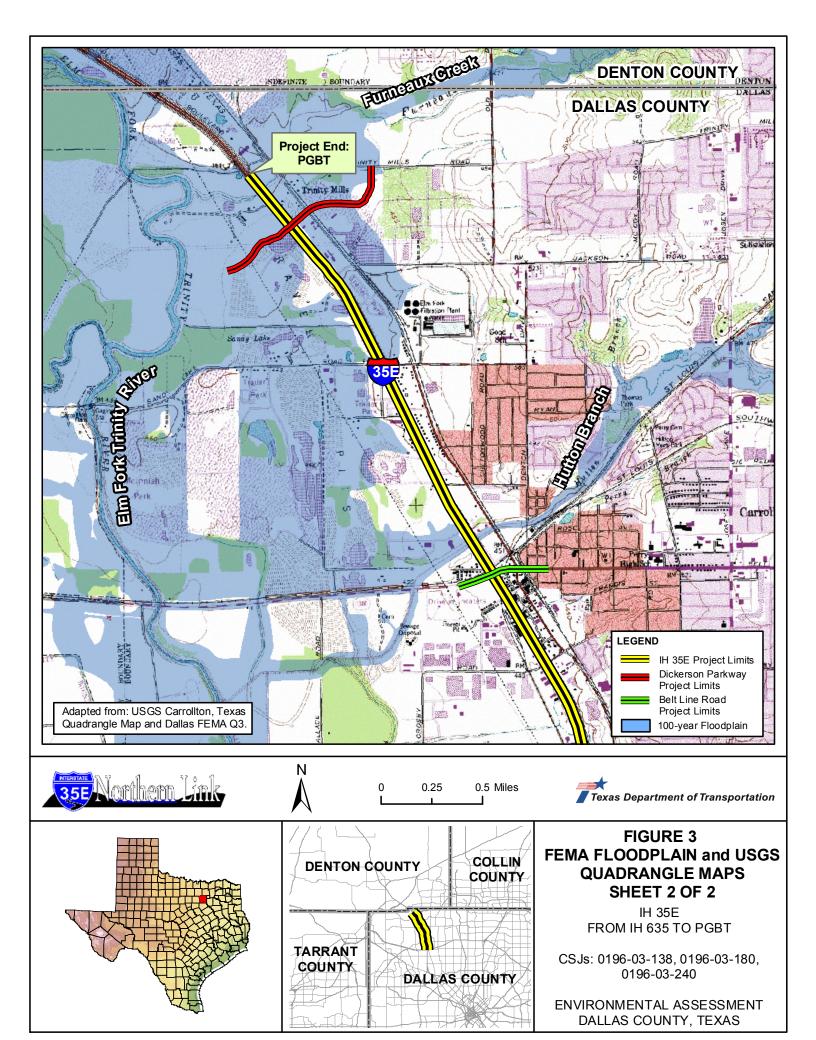

## **APPENDIX A: Maps**

Figure 1: IH 35E Corridor Improvement Map

**Figure 2: Project Location Map** 

Figure 3: FEMA Floodplain and USGS Quadrangle Maps Figure 4: Tree Removal Maps

Figure 5: Mobile Source Air Toxics (MSAT) Sensitive Receptors