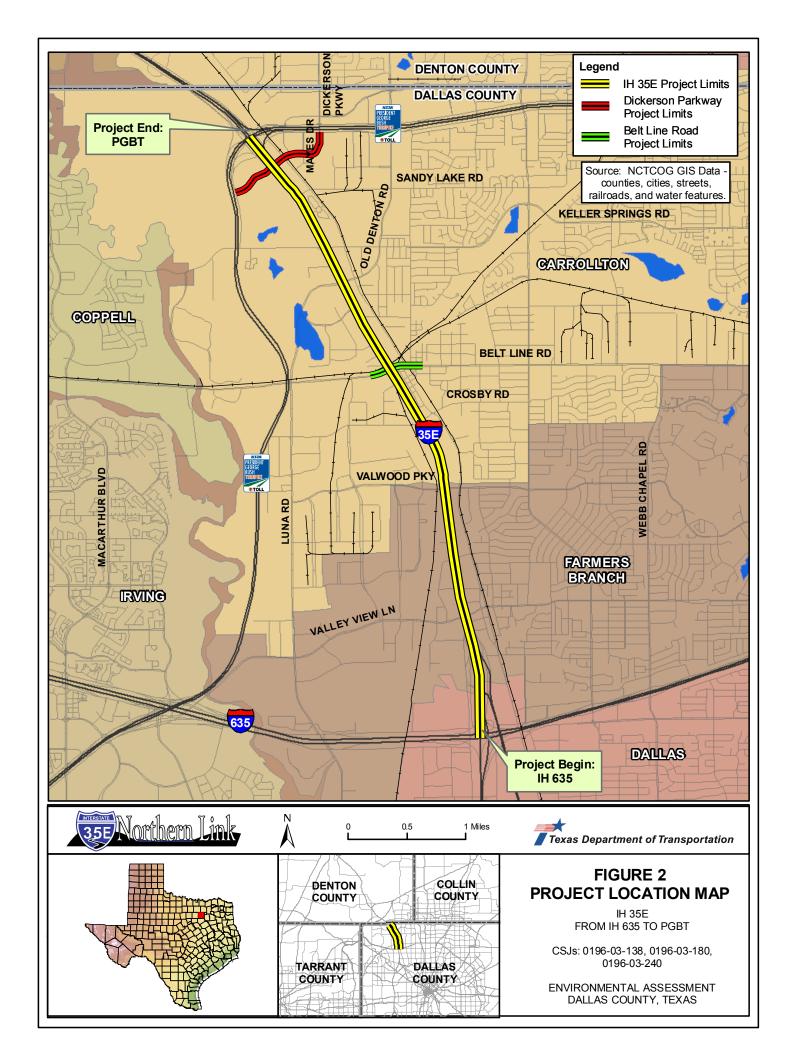

## **APPENDIX A: Maps**

Figure 1: IH 35E Corridor Improvement Map

**Figure 2: Project Location Map** 

Figure 3: FEMA Floodplain and USGS Quadrangle Maps Figure 4: Tree Removal Maps

Figure 5: Mobile Source Air Toxics (MSAT) Sensitive Receptors

## TARRANT COUNTY DALLAS COUNTY

FROM IH 635 TO PGBT

CSJs: 0196-03-138, 0196-03-180, 0196-03-240

**ENVIRONMENTAL ASSESSMENT** DALLAS COUNTY, TEXAS