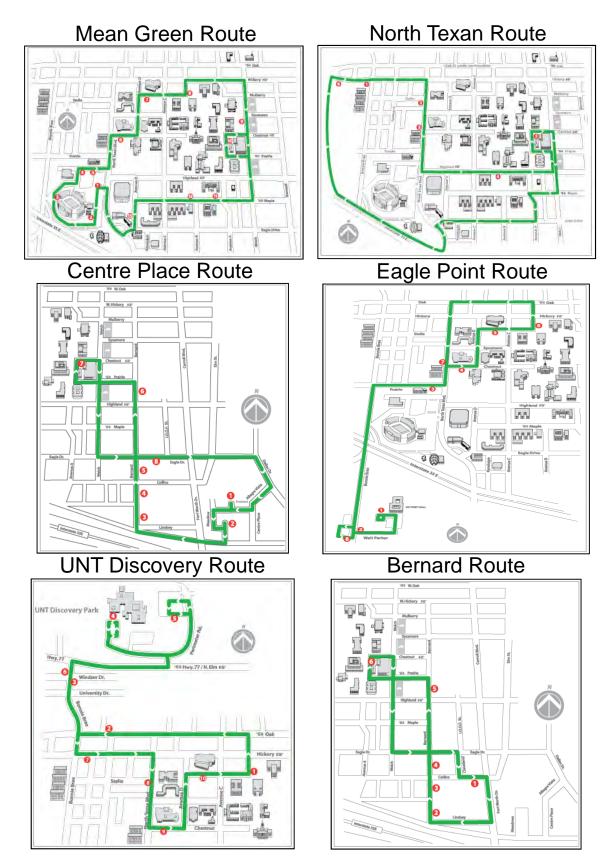

## Figure C-23 Denton County Transportation Authority Denton Connect System Map

Figure C-24 (Sheet 1 of 2) Denton County Transportation Authority University of North Texas Shuttle Routes

## Campus Cruiser Route

Figure C-24 (Sheet 2 of 2) Denton County Transportation Authority University of North Texas Shuttle Routes