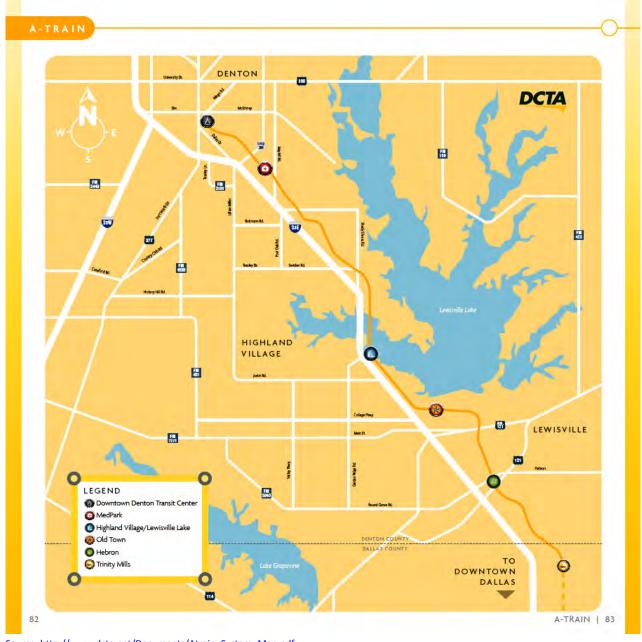

Class Description

RETAIL Malls, neighborhood centers and individual retail structures with at least 100,000 sqft

Figure C-22 Denton County Transportation Authority A-train Regional Rail Line