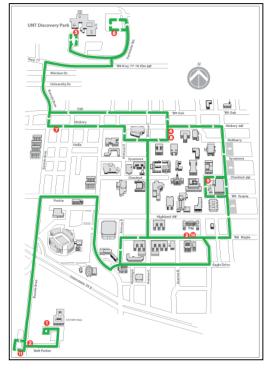

## Campus Cruiser Route

Figure C-24 (Sheet 2 of 2) Denton County Transportation Authority University of North Texas Shuttle Routes