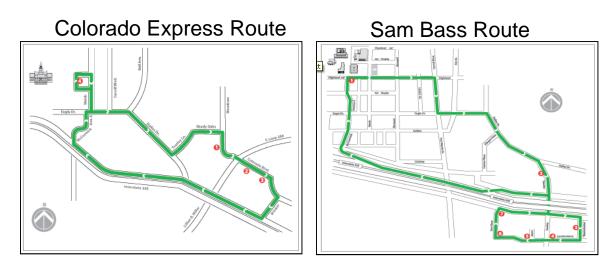

## Figure C-23 Denton County Transportation Authority Denton Connect System Map

Figure C-24 (Sheet 1 of 2) Denton County Transportation Authority University of North Texas Shuttle Routes