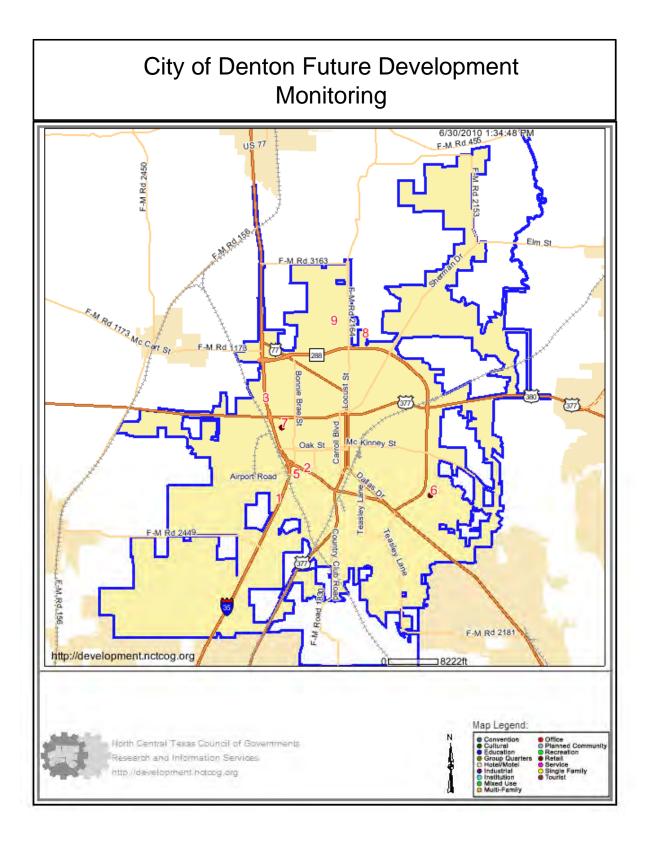

## Development Monitoring for the City of Denton

| 1 | Granite Point Business Park lii | 2300 Block I-35w                   | 350000 | Announced |
|---|---------------------------------|------------------------------------|--------|-----------|
| 2 | Denton Convention Hotel         | Sec I-35w & I-35e                  | 250    | Announced |
| 3 | La Quinta                       | 4465 I-35 N                        | 87     | Announced |
| 4 | Rayzor Ranch - Ph 2 (mf)        | Swc University Dr & Bonnie Brae St | 200    | Announced |
| 5 | Unt Football Stadium            | Sec Bonnie Brae & I-35e            | 30000  | Announced |

## RETAIL

| Name                  | Addre            | Address                        | S       | Size    |         | Employment |           |
|-----------------------|------------------|--------------------------------|---------|---------|---------|------------|-----------|
|                       |                  |                                | Current | New     | Current | New        |           |
| 6 North Star Shopping | Center Swc S     | pencer Rd & Mayhill Rd Denton  | ±       | 725000  |         |            | Announced |
| 7 Rayzor Ranch - Ph   | 2 (retail) Swc U | Iniversity Dr & Bonnie Brae St |         | 1000000 |         |            | Announced |
| 8 Beaver Creek        | Nwc L            | ong Rd & Stuart Rd             |         | 382     |         |            | Announced |
| 9 Hills Of Denton     | Nw Of            | Nw Of Locust & Loop 288        |         | 1800    |         |            | Announced |
| * Square Feet         | ** Students      | # Dwelling Units               | @       | Beds    | ~ Seats | ^ R        | ooms      |

Class Description

RETAIL Malls, neighborhood centers and individual retail structures with at least 100,000 sqft

Figure C-22 Denton County Transportation Authority A-train Regional Rail Line