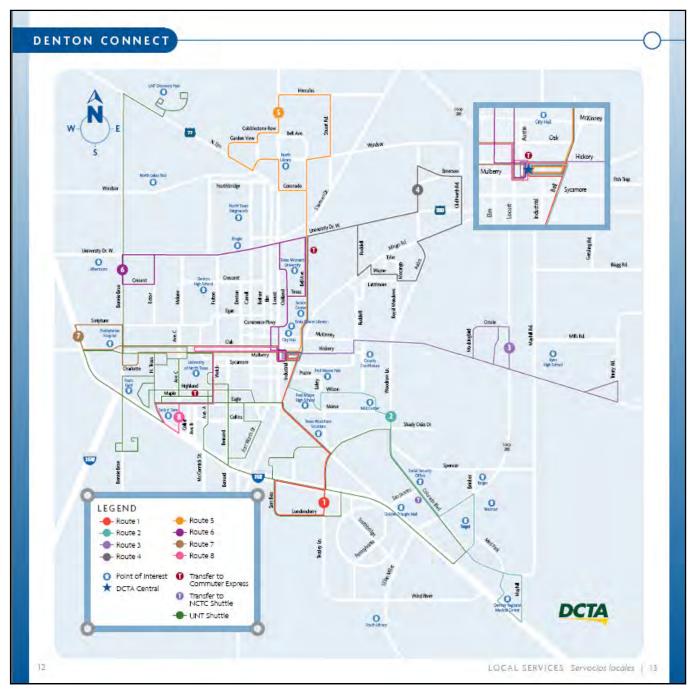

## Figure C-23 Denton County Transportation Authority Denton Connect System Map

Figure C-24 (Sheet 1 of 2) Denton County Transportation Authority University of North Texas Shuttle Routes