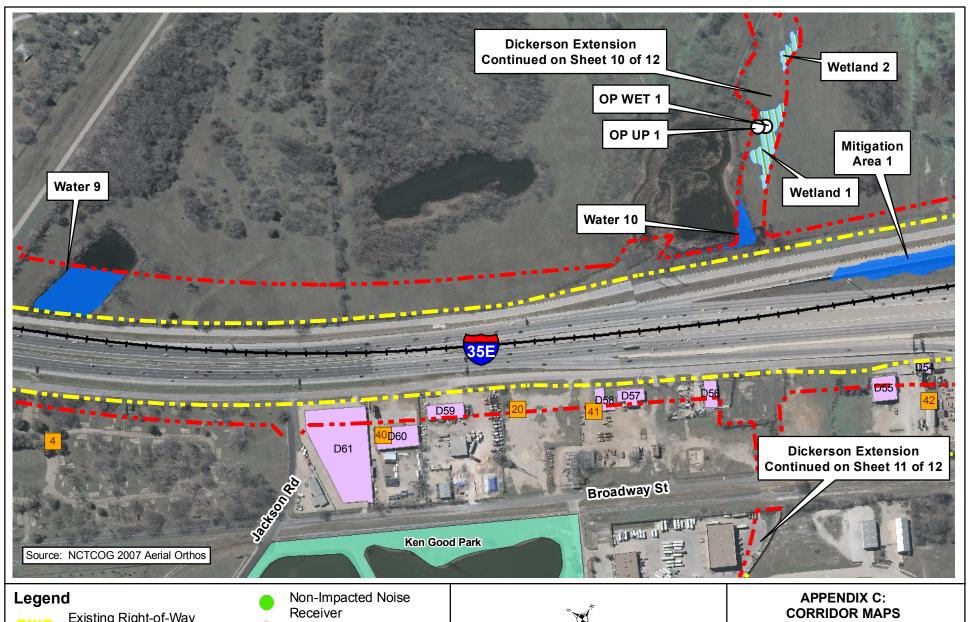

IH 35E IH 635 TO PGBT

CSJs: 0196-03-138, 0196-03-180, 0196-03-240

SHEET 7 OF 12

ENVIRONMENTAL ASSESSMENT DALLAS COUNTY, TEXAS

Proposed IH 35E Center Line Air Receiver Cross Section

Hazardous Material Site

Impacted Noise Receiver

Water Area

Wetland Area

Potential Displacement

Park