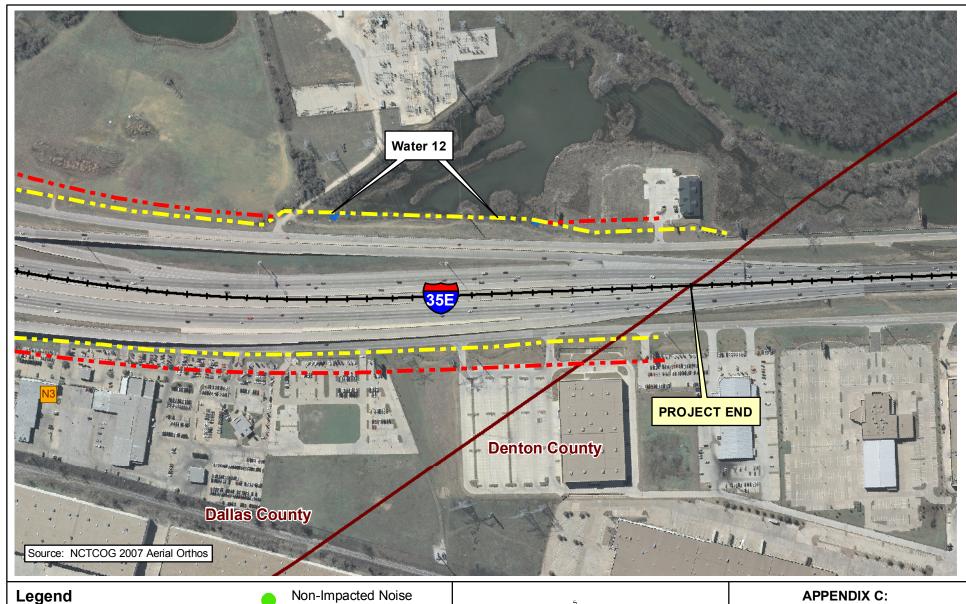

IH 35E IH 635 TO PGBT

CSJs: 0196-03-138, 0196-03-180, 0196-03-240

SHEET 7 OF 12

ENVIRONMENTAL ASSESSMENT DALLAS COUNTY, TEXAS

Proposed IH 35E Center Line Air Receiver Cross Section

Hazardous Material Site

Impacted Noise Receiver

Water Area

Wetland Area

Potential Displacement

Park