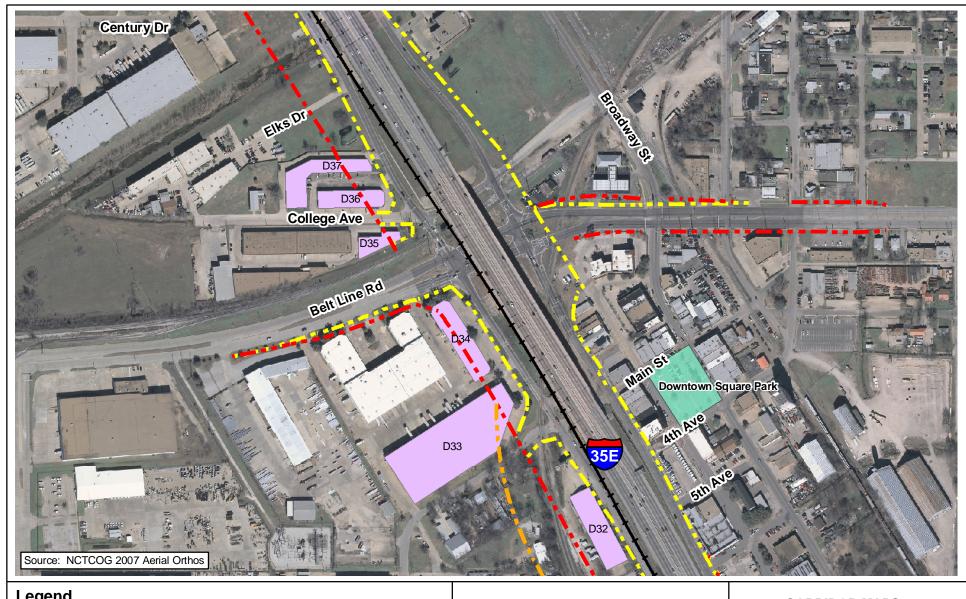

## **CORRIDOR MAPS**

IH 35E IH 635 TO PGBT

SHEET 12 OF 12

DALLAS COUNTY, TEXAS

IH 35E Displacement Data

Note: The displacement ID number corresponds to the total number of displaced structures. The total number of displacements is based on the individual business or residence. Some structures contain multiple

| D26      | 46 | Iglesia Adventista del Septimo Dia del Norte de Dallas | 1610 South IH 35 E                                                          | Carrollton | Place of Worship    |
|----------|----|--------------------------------------------------------|-----------------------------------------------------------------------------|------------|---------------------|
| D27      | 47 | North Dallas DRC                                       | 1606 South IH 35 E                                                          | Carrollton | Services            |
|          | 48 | R.O. Company                                           | 1602 South IH 35E, Suite 110                                                | Carrollton | Services            |
|          | 49 | Elite Leasing                                          | 1602 South IH 35E, Suite 107                                                | Carrollton | Services            |
| D28      | 50 | Vacant Suite                                           | 1602 South IH 35E, Suite 105                                                | Carrollton | Vacant Suite        |
|          | 51 | Vacant Suite                                           | 1602 South IH 35E, Suite 103                                                | Carrollton | Vacant Suite        |
|          | 52 | Pooches and Smooches                                   | 1602 South IH 35E, Suite 100                                                | Carrollton | Services            |
| D29      | 53 | Shell                                                  | 1600 South IH 35E                                                           | Carrollton | Service Station     |
|          | 54 | Steve's Radiator Repair B&B Muffler Shop               | 1520 South IH 35E                                                           | Carrollton | Automotive Services |
|          | 55 | Owens Corning Cultured Stone Design Center             | 1520 South IH 35E                                                           | Carrollton | Industrial          |
| D30      | 56 | Vacant Suite                                           | 1520 South IH 35E                                                           | Carrollton | Vacant Suite        |
|          | 57 | Vacant Suite                                           | 1520 South IH 35E                                                           | Carrollton | Vacant Suite        |
|          | 58 | Aztek Computers                                        | 1520 South IH 35E                                                           | Carrollton | Services            |
|          | 59 | Test Adjust Balance Co. Inc.                           | 1516 South IH 35E                                                           | Carrollton | Services            |
|          | 60 | James Genuit, D.D.S.                                   | 1516 South IH 35E                                                           | Carrollton | Services            |
| D31      | 61 | Alpine Home Health Care                                | 1516 South IH 35E                                                           | Carrollton | Services            |
|          | 62 | Divine Home Healthcare                                 | 1516 South IH 35E                                                           | Carrollton | Services            |
| D32      | 63 | United Truck Maintenance                               | 1200 South IH 35E                                                           | Carrollton | Automotive Services |
| D32      | 64 | Office Resource Group                                  | 1303 West Belt Line Rd., Suite 201                                          | Carrollton | Retail              |
| כנע      | 65 | SMC Corporation of America                             | 1301 West Belt Line Rd., Suite 201                                          | Carrollton | Services            |
|          | 66 | McCaslin-Hill Construction, Inc.                       | 1301 West Belt Line Rd., Suite 117                                          | Carrollton | Services            |
|          | 67 | Eagle Eve                                              | 1301 West Belt Line Road., Suite 117                                        | Carrollton | Services            |
|          | 68 | Immigration Solutions                                  | 1301 West Belt Line Road., Suite 111                                        | Carrollton | Services            |
| D34      | 69 | ProLogistix                                            | 1301 West Belt Line Road., Suite 111 1301 West Belt Line Rd., Suite 109A    | Carrollton | Services            |
|          | 70 | Pro Drivers                                            |                                                                             | Carrollton | Services            |
|          | 70 | Resource Mfg                                           | 1301 West Belt Line Rd., Suite 109A<br>1301 West Belt Line Road., Suite 109 | Carrollton | Services            |
|          |    | č                                                      | · · · · · · · · · · · · · · · · · · ·                                       |            |                     |
|          | 72 | Café Matteson                                          | 1301 West Belt Line Rd., Suite 101                                          | Carrollton | Restaurant          |
|          | 73 | Prestige Texas                                         | 1225 West College Ave., Suite 506                                           | Carrollton | Services            |
| D35      | 74 | Vacant Suite                                           | 1225 West College Ave., Suite 504                                           | Carrollton | Vacant Suite        |
|          | 75 | Costacol USA                                           | 1225 West College Ave., Suite 502                                           | Carrollton | Services            |
|          | 76 | Artistic Auto Body and Paint                           | 1225 West College Ave., Suite 500                                           | Carrollton | Automotive Services |
|          | 77 | Crows Martial Arts                                     | 1015 North IH 35E, Suite 218                                                | Carrollton | Services            |
|          | 78 | Vacant Suite                                           | 1015 North IH 35E, Suite 216                                                | Carrollton | Vacant Suite        |
| D36      | 79 | Vacant Suite                                           | 1015 North IH 35E, Suite 214                                                | Carrollton | Vacant Suite        |
|          | 80 | Vacant Suite                                           | 1015 North IH 35E, Suite 208                                                | Carrollton | Vacant Suite        |
|          | 81 | Audio Dude Custom Music                                | 1015 North IH 35E, Suite 204                                                | Carrollton | Services            |
|          | 82 | Promotion Music                                        | 1015 North IH 35E, Suite 200-204                                            | Carrollton | Services            |
|          | 83 | Texas Granite and Tile Co.                             | 1015 North IH 35E, Suite 320 and 324                                        | Carrollton | Services            |
|          | 84 | Vacant Suite                                           | 1015 North IH 35E, Suite 318                                                | Carrollton | Vacant Suite        |
| D37      | 85 | Vacant Suite                                           | 1015 North IH 35E, Suite 316                                                | Carrollton | Vacant Suite        |
| D31      | 86 | Vacant Suite                                           | 1015 North IH 35E, Suite 315                                                | Carrollton | Vacant Suite        |
|          | 87 | Stars+Legends                                          | 1015 North IH 35E, Suite 314                                                | Carrollton | Services            |
|          | 88 | Motek Toner and Inkjet Supply                          | 1015 North IH 35E, Suite 300                                                | Carrollton | Retail              |
| D38      | 89 | Computer Corner                                        | 1201 North IH 35E                                                           | Carrollton | Retail              |
| D38      | 90 | Mike's Hobby Shop                                      | 1201 North IH 35E                                                           | Carrollton | Retail              |
|          | 91 | Vacant Suite                                           | 1221 North IH 35E                                                           | Carrollton | Vacant Suite        |
|          | 92 | Sendera Tile                                           | 1221 North IH 35E                                                           | Carrollton | Retail              |
| D39      | 93 | Lions Gate Homes                                       | 1221 North IH 35E                                                           | Carrollton | Retail              |
|          | 94 | Creative Touch Interiors                               | 1221 North IH 35E                                                           | Carrollton | Retail              |
|          | 95 | Centurion American                                     | 1221 North IH 35E                                                           | Carrollton | Services            |
| D40      | 96 | Grainger                                               | 1305 North IH 35E                                                           | Carrollton | Retail              |
|          | 97 | Net Boundary                                           | 1525 North IH 35E, Suite 225                                                | Carrollton | Services            |
| <u> </u> | 71 | 1 tot Dountain y                                       | 1525 1101til 111 551, Built 225                                             | Carronton  | 501 11003           |