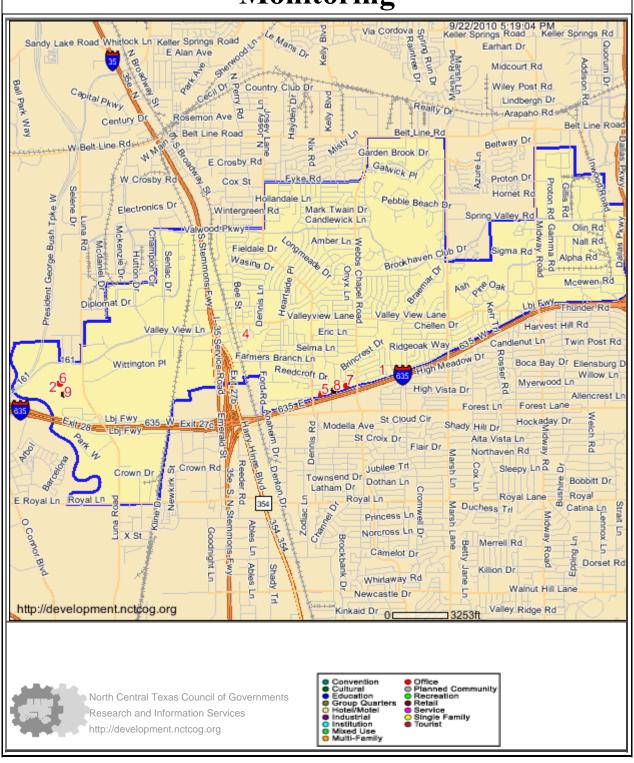

## City of Carrollton Future Development Monitoring

# **Development Monitoring for the City of Carrollton**

## EDUCATION

| Name                           |             | Address                          | Si<br>Current | ze<br>New | Employ<br>Current |      | Status   |
|--------------------------------|-------------|----------------------------------|---------------|-----------|-------------------|------|----------|
| 1 Hebron 9th Grade C           | enter       | Plano Parkway &<br>Warmington Dr |               |           |                   |      | Announce |
| 2 2965 Commodore               |             | 2965 Commodore                   |               | 87875     |                   |      | Announce |
| MIXUSE                         |             |                                  |               |           |                   |      |          |
| Name                           |             | Address                          | Si            | ze        | Employ            | ment | Status   |
|                                |             |                                  | Current       | New       | Current           | New  |          |
| 3 Carrollton Crossing          |             | Nwc Denton Rd & Belt<br>Line Rd  |               | 500000    |                   |      | Announce |
| Downtown Carrolltor Apartments | n Tod       | Belt Line Rd & Denton Dr         |               | 295       |                   |      | Announce |
| * Square Feet                  | ** Students | # Dwelling Units                 | <u> </u>      | Beds      | ~ Seats           |      | ^ Rooms  |

<u>Class</u> <u>Description</u>

EDUCATION Primary and secondary public schools, colleges and universities

MIXUSE Development with multi-uses over 100,000 sqft

## City of Farmers Branch Future Development Monitoring

## Development Monitoring for the City of Farmers Branch

| 1 | Texas Hospital For Advanced Med (RHD Memorial)                                    | 7 Medical Pkwy              | 180 @ | 120000 |     | Announced |
|---|-----------------------------------------------------------------------------------|-----------------------------|-------|--------|-----|-----------|
|   | Texas Hospital For Advanced<br>Medicine (formerly RHD Memorial<br>Medical Center) |                             |       |        | 500 |           |
| 2 | Mercer Crossing Marriott                                                          | SWC Luna And<br>Valley View |       |        |     | Announced |
| 3 | Mercer Crossing Apartments                                                        | SWC Luna And<br>Valley View |       | 500    |     | Announced |
| 4 | Farmers Branch TOD Apartments                                                     | Denton Dr & Valley<br>View  |       | 220    |     | Announced |
|   |                                                                                   |                             |       |        |     |           |

#### **OFFICE**

|   | Name                                         | Address                     | Size    |        | Employment |     | Status    |
|---|----------------------------------------------|-----------------------------|---------|--------|------------|-----|-----------|
|   |                                              |                             | Current | New    | Current    | New |           |
| 5 | Brookhaven Office Park (to Be<br>Demolished) | 2915-2925 LBJ<br>Freeway    | 177594* |        |            |     | Announced |
|   | Weatherford Artfl Lift Systems               |                             |         |        | 120        |     |           |
| 6 | Mercer Crossing Office                       | SWC Luna And<br>Valley View |         | 200000 |            |     | Announced |
| 7 | LBJ Business Park (to Be<br>Demolished)      | 2995-3003 LBJ Fwy           | 194566* |        |            |     | Announced |
|   | RCM Technologies USA Inc                     |                             |         |        | 200        |     |           |

## RETAIL

| Name                                          |             | Address                                            | Size    |        | Employment |     | Status    |  |
|-----------------------------------------------|-------------|----------------------------------------------------|---------|--------|------------|-----|-----------|--|
|                                               |             |                                                    | Current | New    | Current    | New |           |  |
| 8 Provident Realty Advisors - LBJ<br>Frontage |             | N Side LBJ Fwy<br>Between Josey and<br>Webb Chapel |         | 306000 |            |     | Announced |  |
| 9 Shops At Mercer Crossing                    |             | SWC Luna and Valley<br>View                        | 500000  |        |            |     | Announced |  |
| * Square Feet                                 | ** Students | # Dwelling Units                                   | (4)     | ) Beds | ~ Seats    | ^   | Rooms     |  |

## Class Descri ption

OFFICE Office bldgs with at least 100,000 sq ft or an employer with at least 400 employees.

RETAIL Malls, neighborhood centers, and individual retail structures with at least 100,000 sq ft.