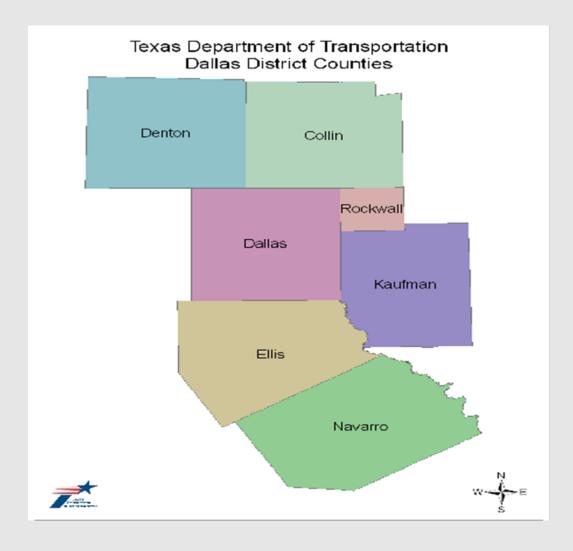

# DALLAS DISTRICT CURRENT/ FUTURE CONSTRUCTION PROJECTS

**FISCAL 2016** 

Denise Prather, P.E.-Dallas District Construction CIP Construction Workshop-June 28, 2016



#### **WELCOME & INTRODUCTION**

Denise Prather, P.E.

**Dallas District Construction** 

214-319-3553

Denise.D.Prather@txdot.gov

### **Dallas District Areas**



# STATE LET PROJECTS

### **State Let Construction Projects**

Current Construction Projects

Dallas District
156 Active Projects

Totaling:



### **Upcoming Construction Work Projected for FY 2016**

| <u>Months</u> | No. Contracts | <u>Amounts</u> |
|---------------|---------------|----------------|
|               |               |                |
| JULY          | 7             | \$ 45,184,084  |
| AUGUST        | 4             | \$ 2,001,779   |



### **Upcoming Type of Work:**

- Construct Bicycle and Pedestrian Facility
- Construct CTB within Median
- Construct Bicycle and Pedestrian Facility
- Construct Frontage Road
- Construct Sidewalk
- Hike and Bike Trails
- Intersection and Ramp Improvements
- Install Traffic Signals
- Improve Guardrail to Design Standards
- Landscape Dev