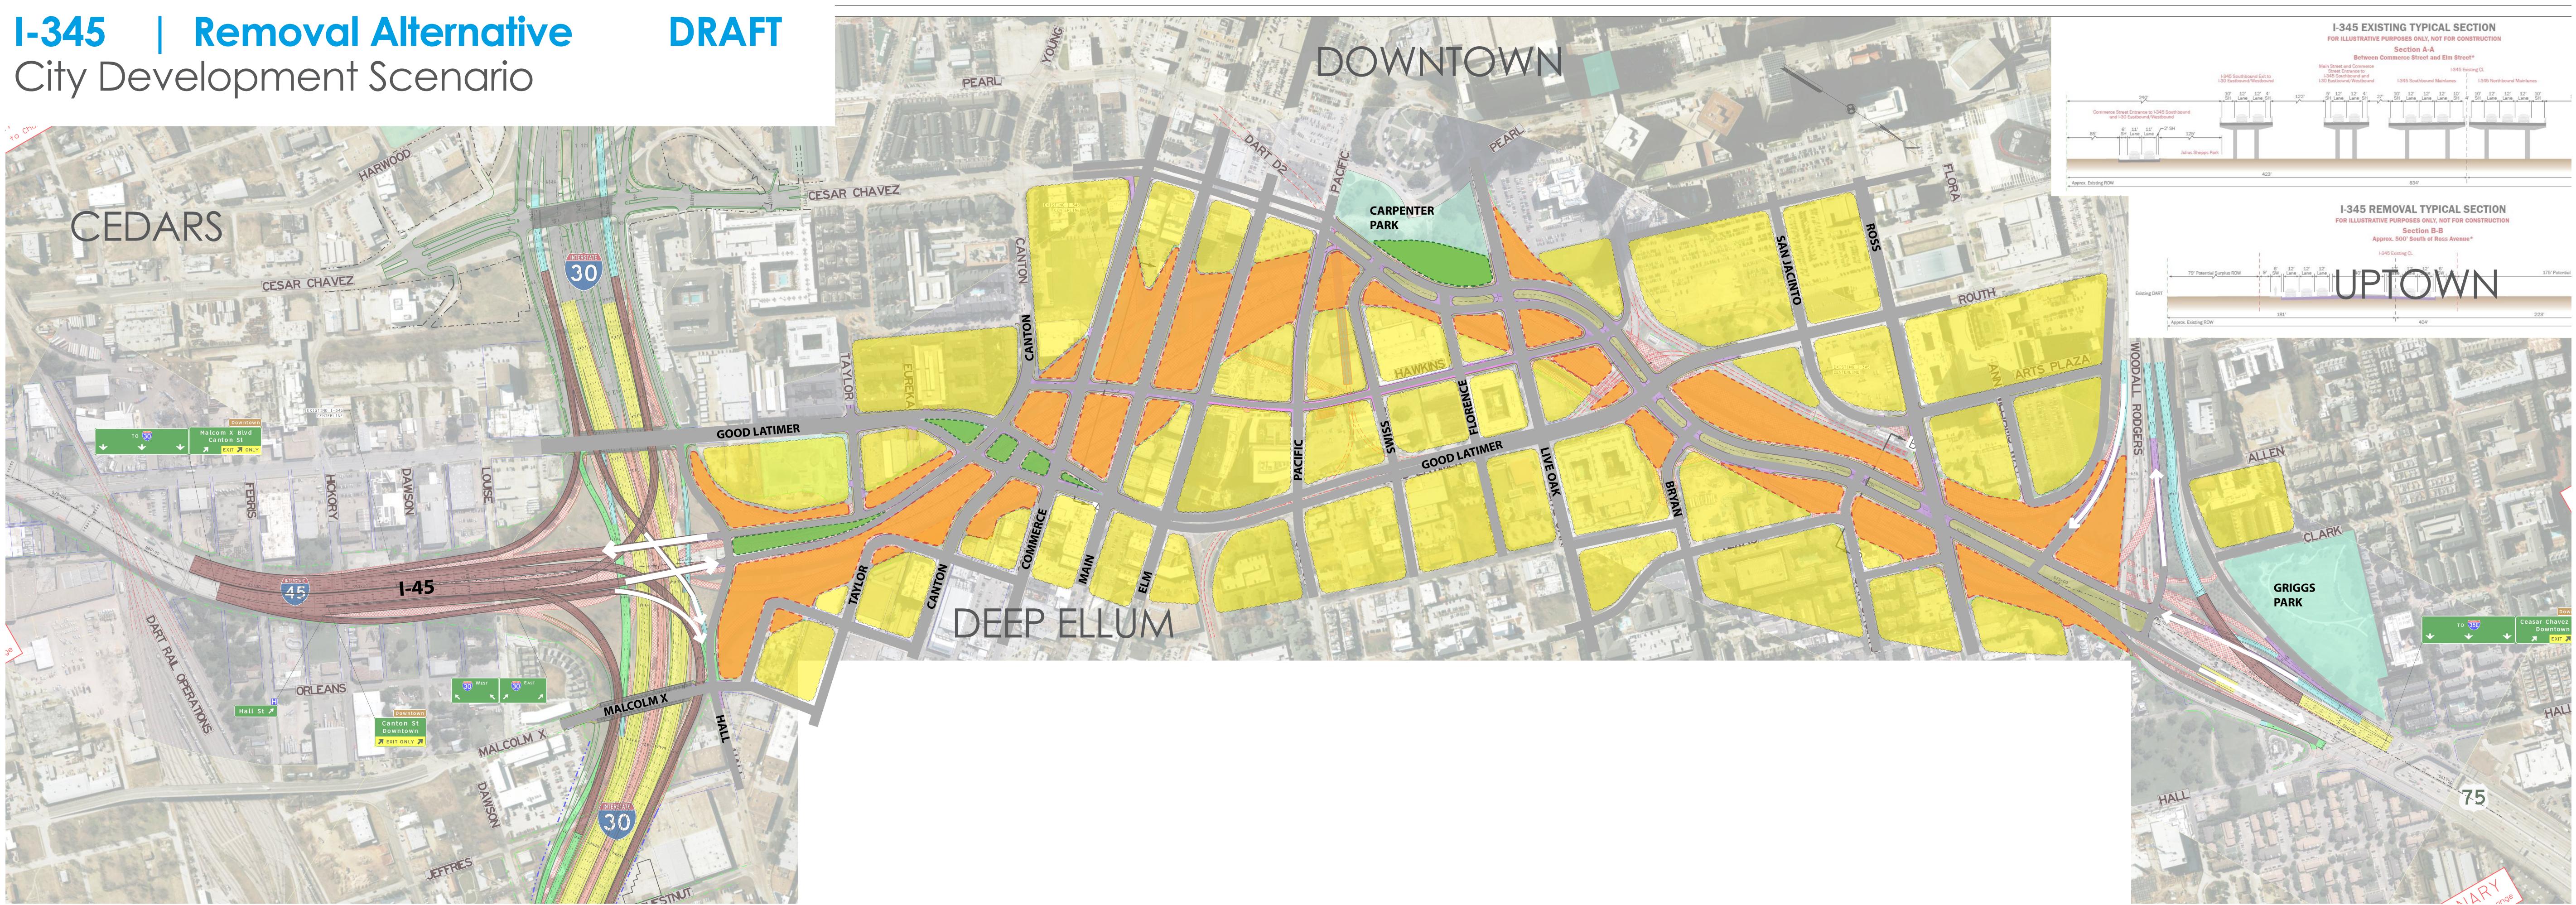

### Legend

Existing Development/ Land New Development Opportunity Potential Parks / Open Space

Potential Deck Park/ Development Opportunity I-345/ TXDOT Right-of-Way On/Off Ramp Locations

Existing Development/ Land New Development Opportunity Potential Parks / Open Space

Potential Deck Park/ Development Opportunity I-345/ TXDOT Right-of-Way On/Off Ramp Locations

Existing Development/ Land New Development Opportunity Potential Parks / Open Space

Potential Deck Park/ Development Opportunity I-345/ TXDOT Right-of-Way On/Off Ramp Locations

Existing Development/ Land New Development Opportunity Potential Parks / Open Space

Potential Deck Park/ Development Opportunity I-345/ TXDOT Right-of-Way On/Off Ramp Locations