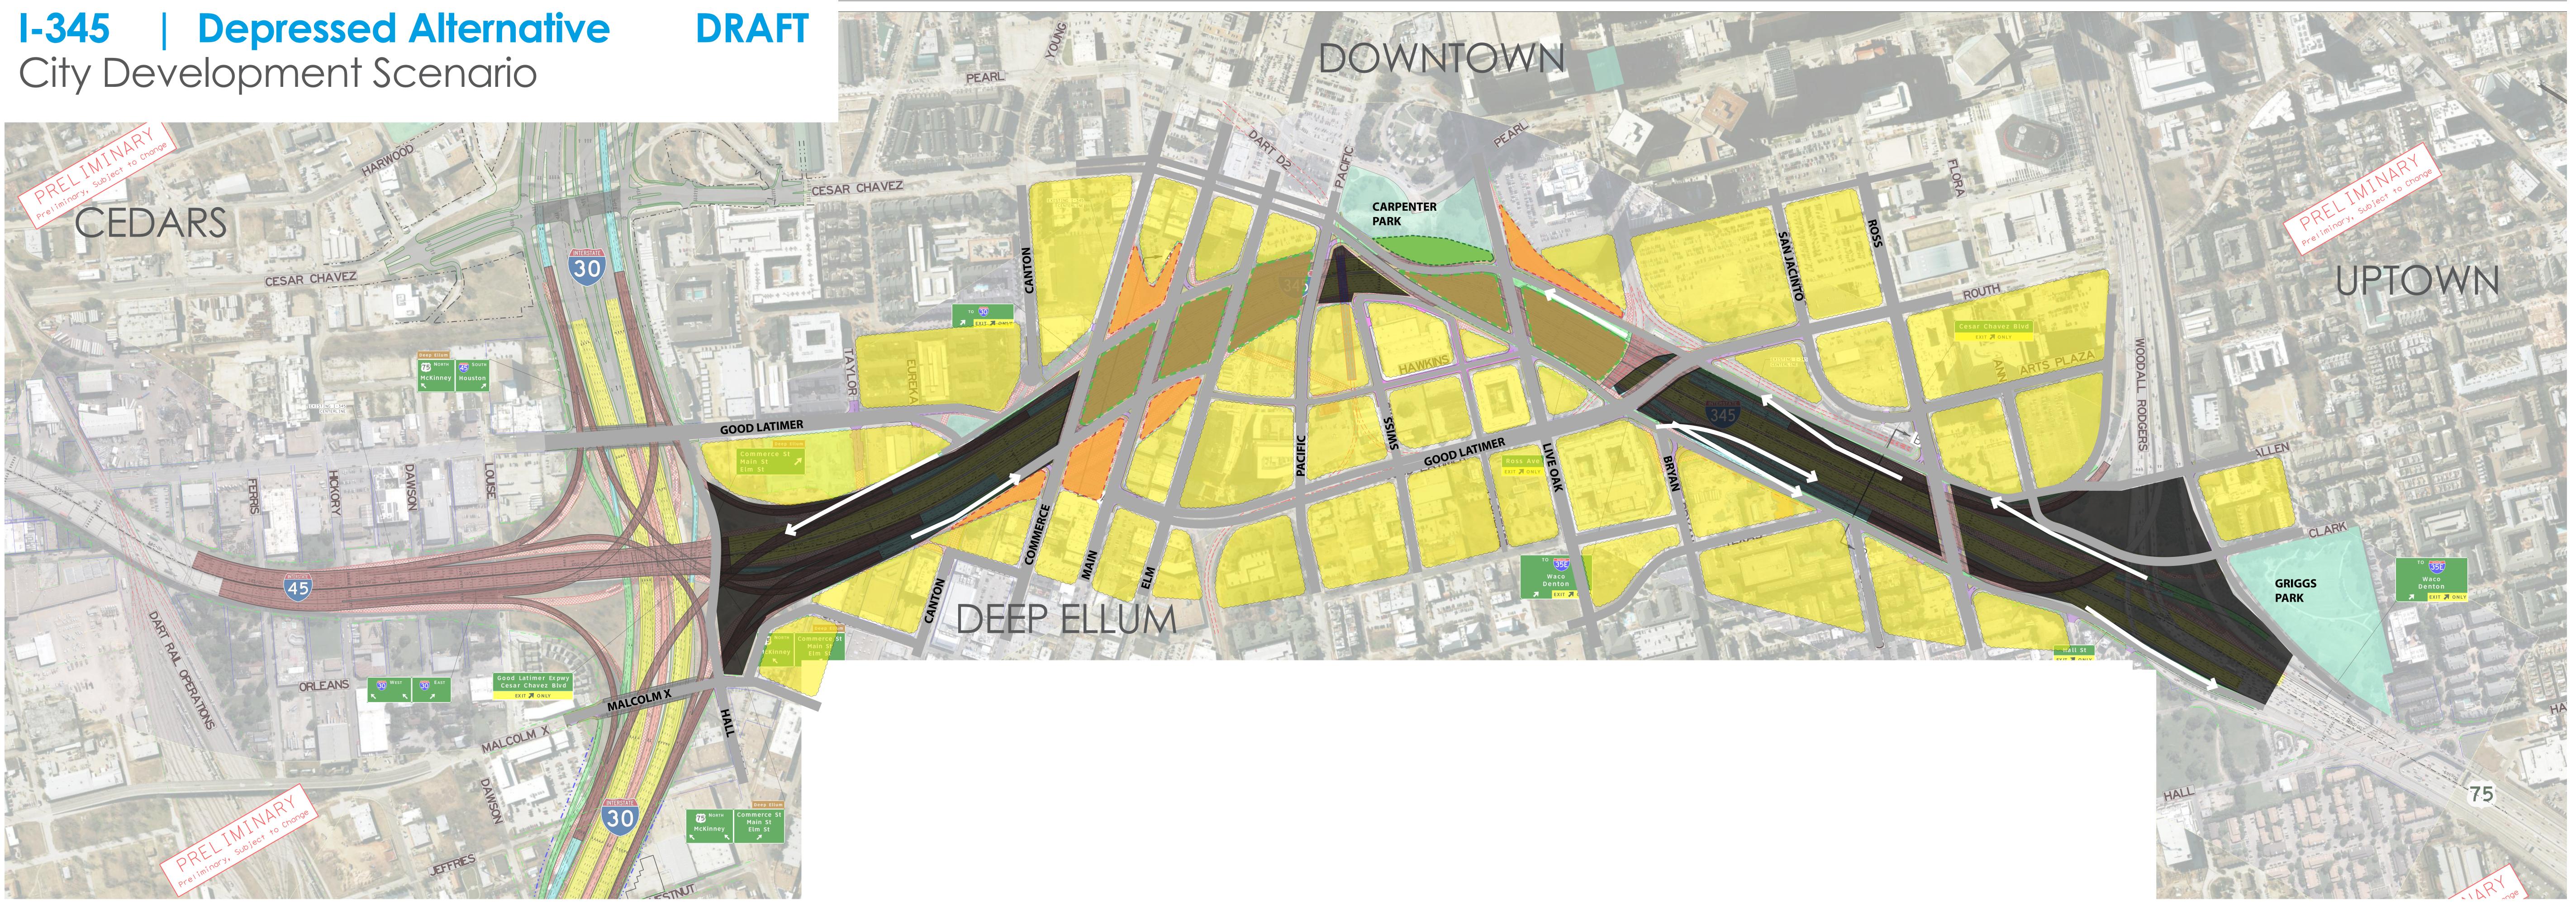

### Legend

Existing Development/ Land New Development Opportunity Potential Parks / Open Space

Potential Deck Park/ Development Opportunity I-345/ TXDOT Right-of-Way On/Off Ramp Locations

Existing Development/ Land New Development Opportunity Potential Parks / Open Space

Potential Deck Park/ Development Opportunity I-345/ TXDOT Right-of-Way On/Off Ramp Locations

Existing Development/ Land New Development Opportunity Potential Parks / Open Space

Potential Deck Park/ Development Opportunity I-345/ TXDOT Right-of-Way On/Off Ramp Locations

Existing Development/ Land New Development Opportunity Potential Parks / Open Space

Potential Deck Park/ Development Opportunity I-345/ TXDOT Right-of-Way On/Off Ramp Locations