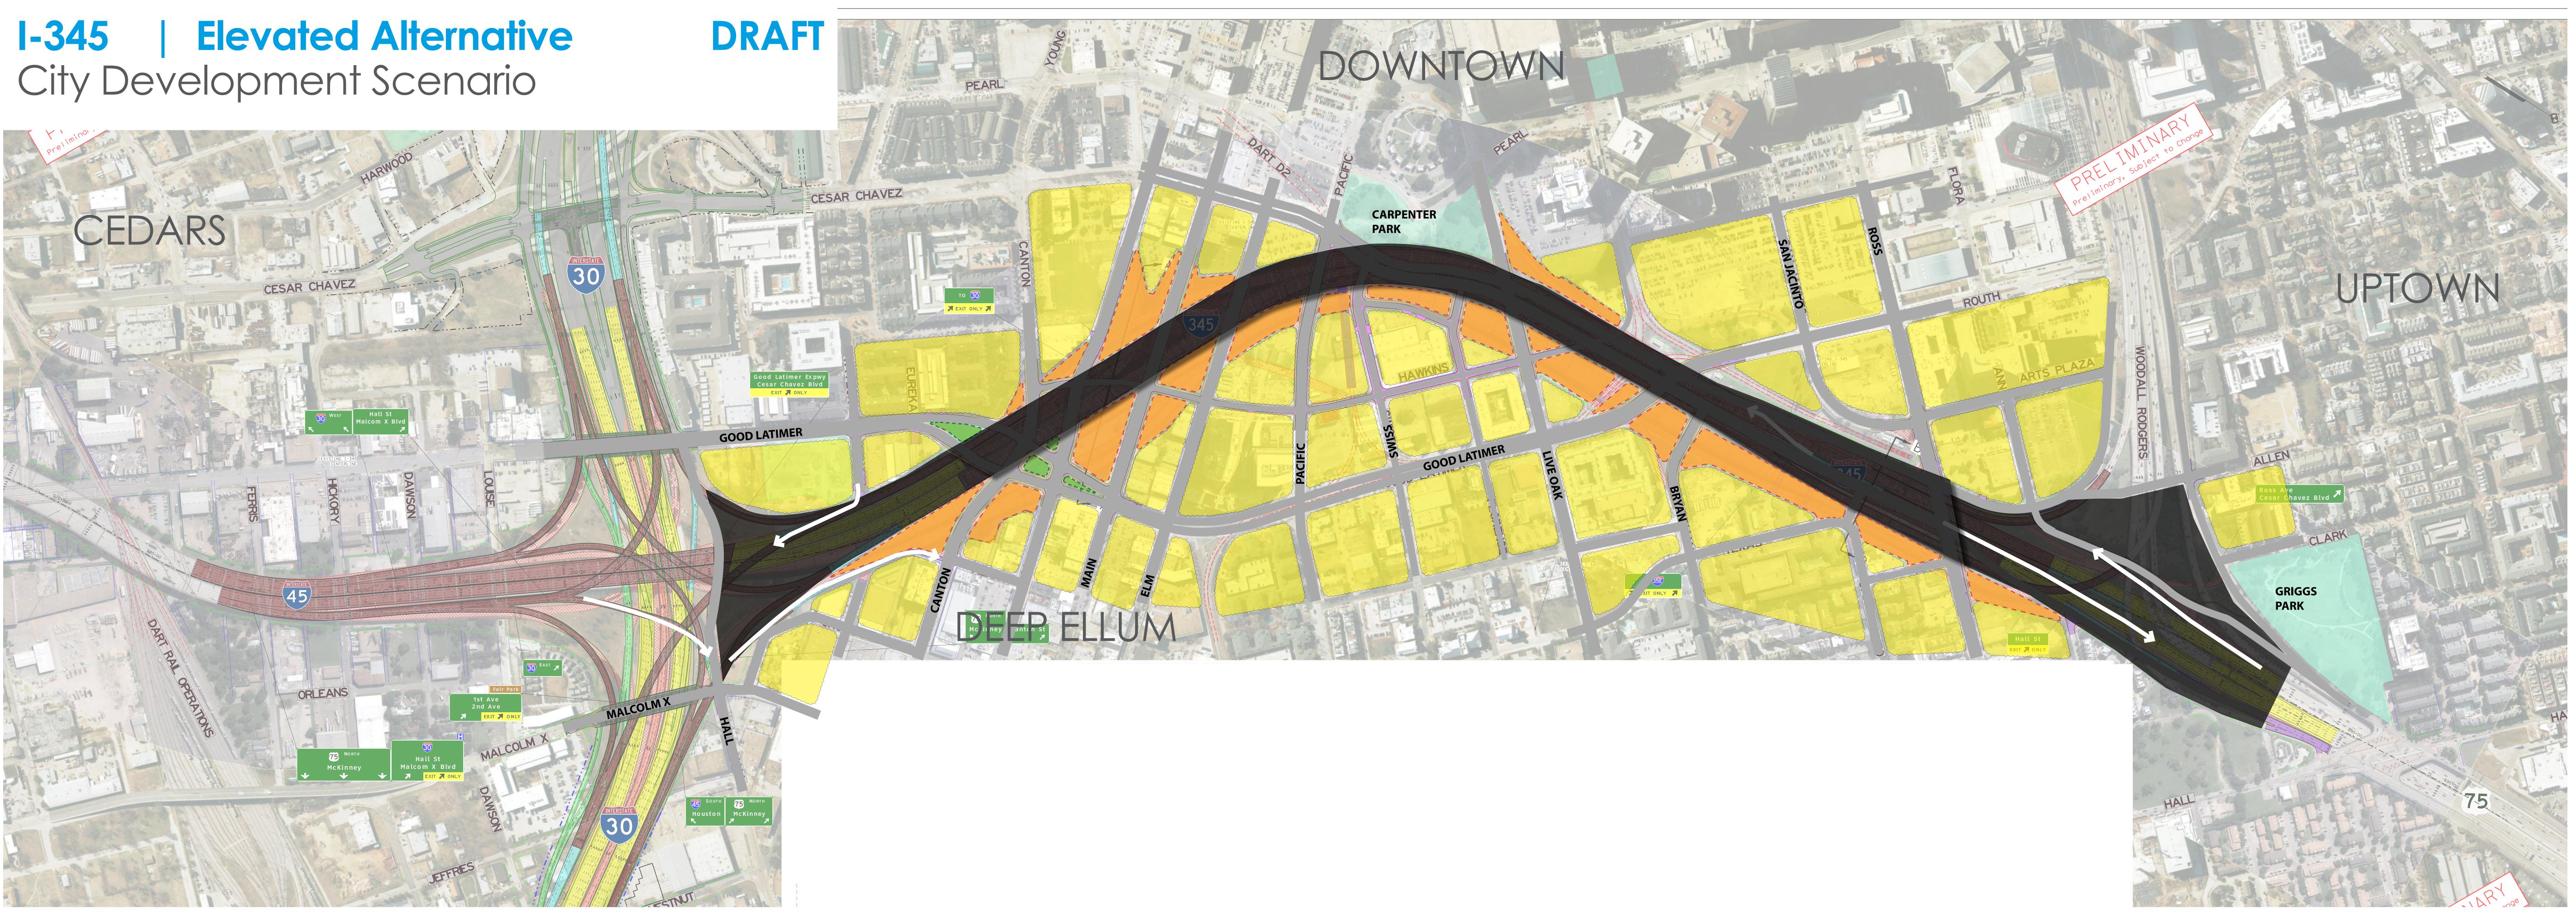

### Legend

Existing Development/ Land New Development Opportunity Potential Parks / Open Space

Potential Deck Park/ Development Opportunity I-345/ TXDOT Right-of-Way On/Off Ramp Locations

Existing Development/ Land New Development Opportunity Potential Parks / Open Space

Potential Deck Park/ Development Opportunity I-345/ TXDOT Right-of-Way On/Off Ramp Locations

Existing Development/ Land New Development Opportunity Potential Parks / Open Space

Potential Deck Park/ Development Opportunity I-345/ TXDOT Right-of-Way On/Off Ramp Locations

Existing Development/ Land New Development Opportunity Potential Parks / Open Space

Potential Deck Park/ Development Opportunity I-345/ TXDOT Right-of-Way On/Off Ramp Locations