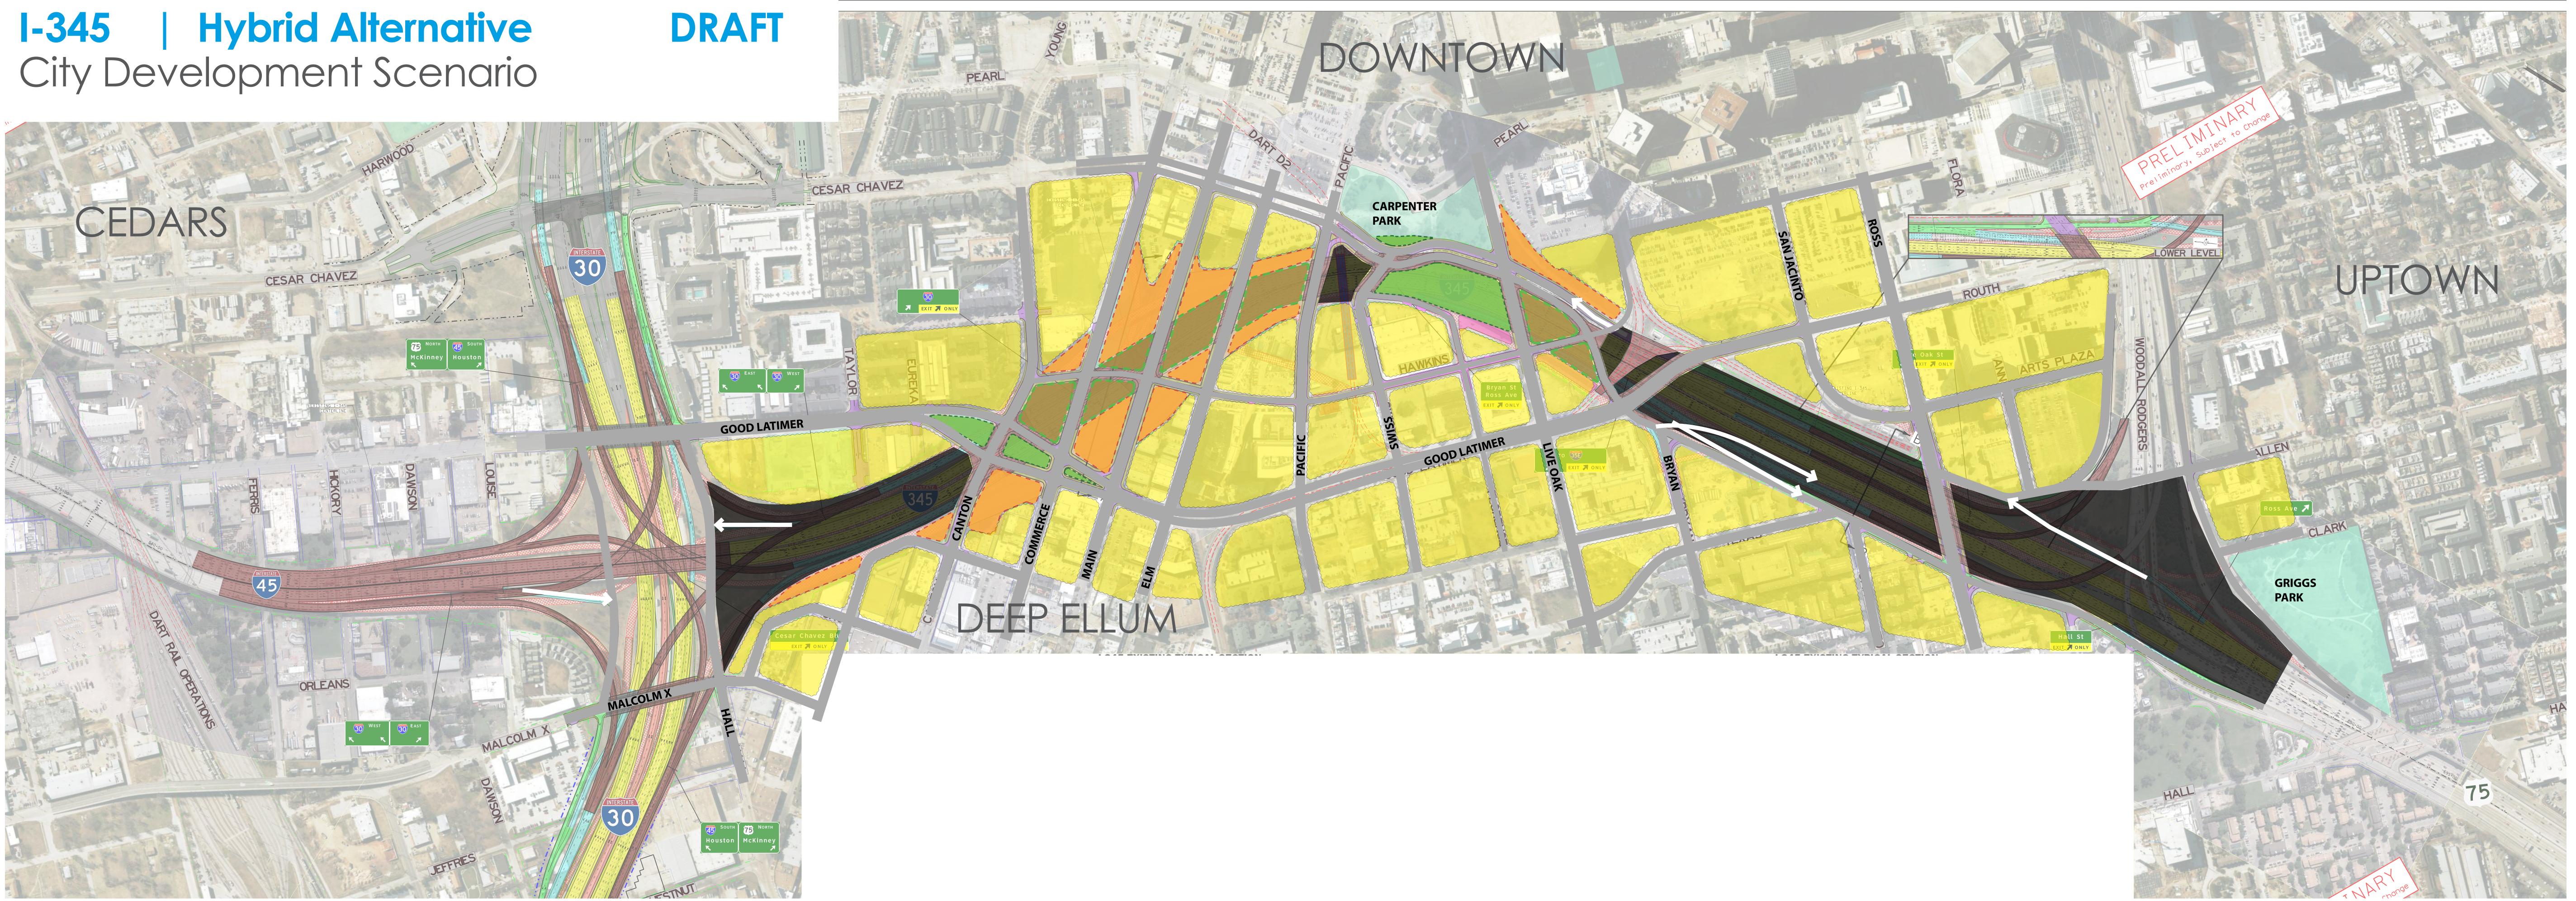

### Legend

Existing Development/ Land New Development Opportunity Potential Parks / Open Space

Potential Deck Park/ Development Opportunity I-345/ TXDOT Right-of-Way On/Off Ramp Locations

Existing Development/ Land New Development Opportunity Potential Parks / Open Space

Potential Deck Park/ Development Opportunity I-345/ TXDOT Right-of-Way On/Off Ramp Locations

Existing Development/ Land New Development Opportunity Potential Parks / Open Space

Potential Deck Park/ Development Opportunity I-345/ TXDOT Right-of-Way On/Off Ramp Locations

Existing Development/ Land New Development Opportunity Potential Parks / Open Space

Potential Deck Park/ Development Opportunity I-345/ TXDOT Right-of-Way On/Off Ramp Locations