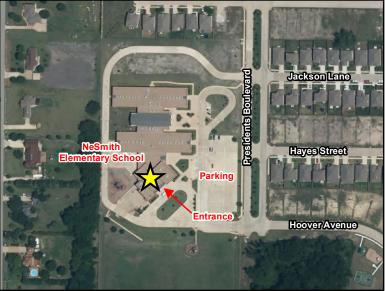

## **Directions:**

From North take SH 78: head south on SH 78 toward SH 205, turn left onto Lake Road, turn left onto Main Street, turn right onto Presidents Boulevard, continue straight and parking is on right.

From South take SH 205: head north on SH 205 toward SH 78, turn right onto SH 78, turn right onto Lake Road, turn left onto Main Street, turn right onto Presidents Boulevard, continue straight and parking is on right.

From West take SH 78: head east on SH 78 toward SH 205, turn right onto Lake Road, turn left onto Main Street, turn right onto Presidents Boulevard, continue straight and parking is on right.

From East take FM 2755: continue straight towards SH 205, turn left onto Presidents Boulevard, continue straight and parking is on right.

NeSmith Elementary School Cafeteria

801 Presidents Boulevard Lavon, Texas 75166