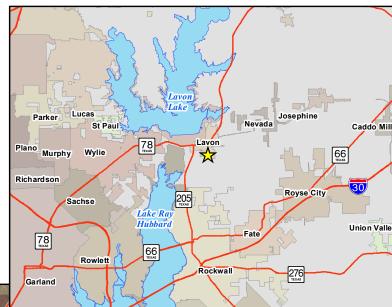

## Texas Department of Transportation®

Directions To: NeSmith Elementary School

SH 205 North Project
Public Hearing / Open House
Tuesday, February 13, 2018
6:00 P.M. - 7:00 P.M Open House
7:00 P.M. Formal Presentation

NeSmith Elementary School Cafeteria

801 Presidents Boulevard Lavon, Texas 75166