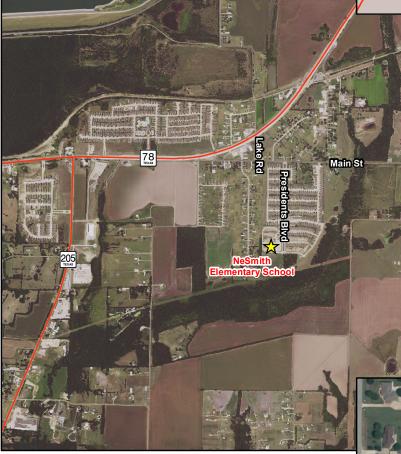

## **Directions:**

From North take SH 78: head south on SH 78 toward SH 205, turn left onto Lake Road, turn left onto Main Street, turn right onto Presidents Boulevard, continue straight and parking is on right.

From South take SH 205: head north on SH 205 toward SH 78, turn right onto SH 78, turn right onto Lake Road, turn left onto Main Street, turn right onto Presidents Boulevard, continue straight and parking is on right.

From West take SH 78: head east on SH 78 toward SH 205, turn right onto Lake Road, turn left onto Main Street, turn right onto Presidents Boulevard, continue straight and parking is on right.

From East take FM 2755: continue straight towards SH 205, turn left onto Presidents Boulevard, continue straight and parking is on right.