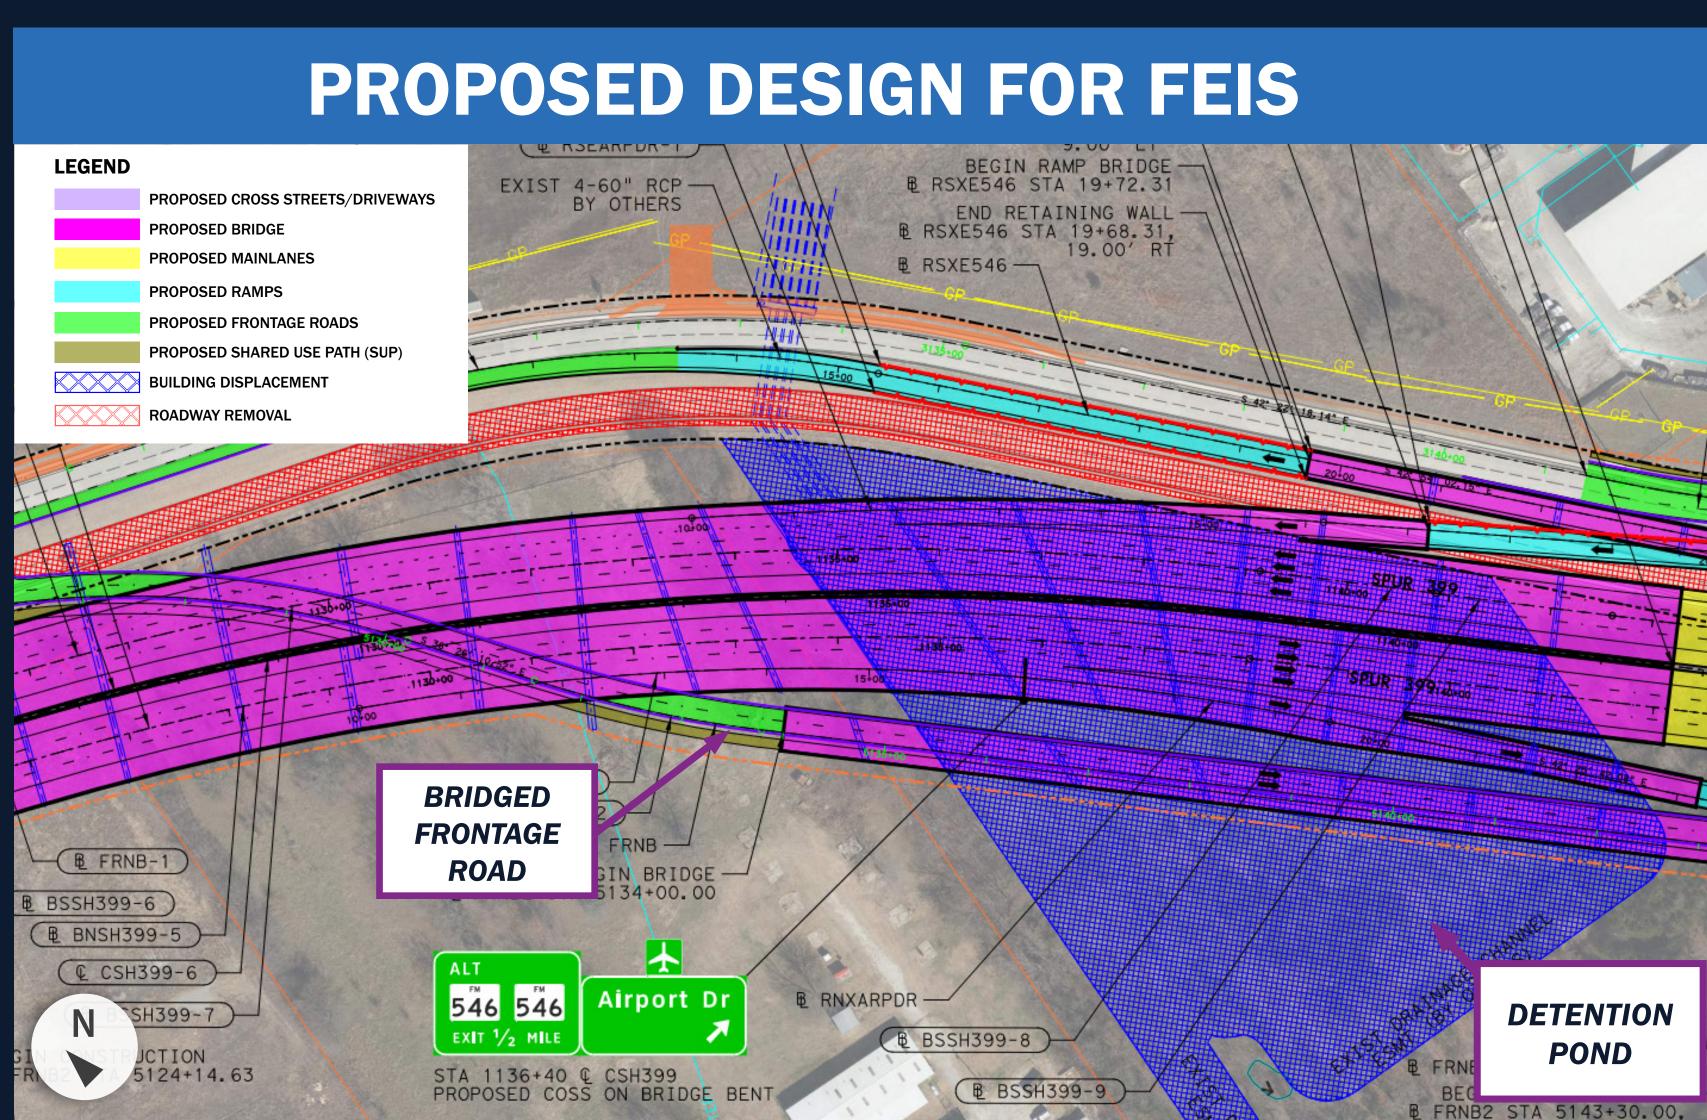

## DRAINAGE ACCOMMODATION

To address the City of McKinney's concerns regarding the McKinney National Culvert Crossing and Detention Pond, the elevated section of freeway was shifted and will now bridge over the pond.