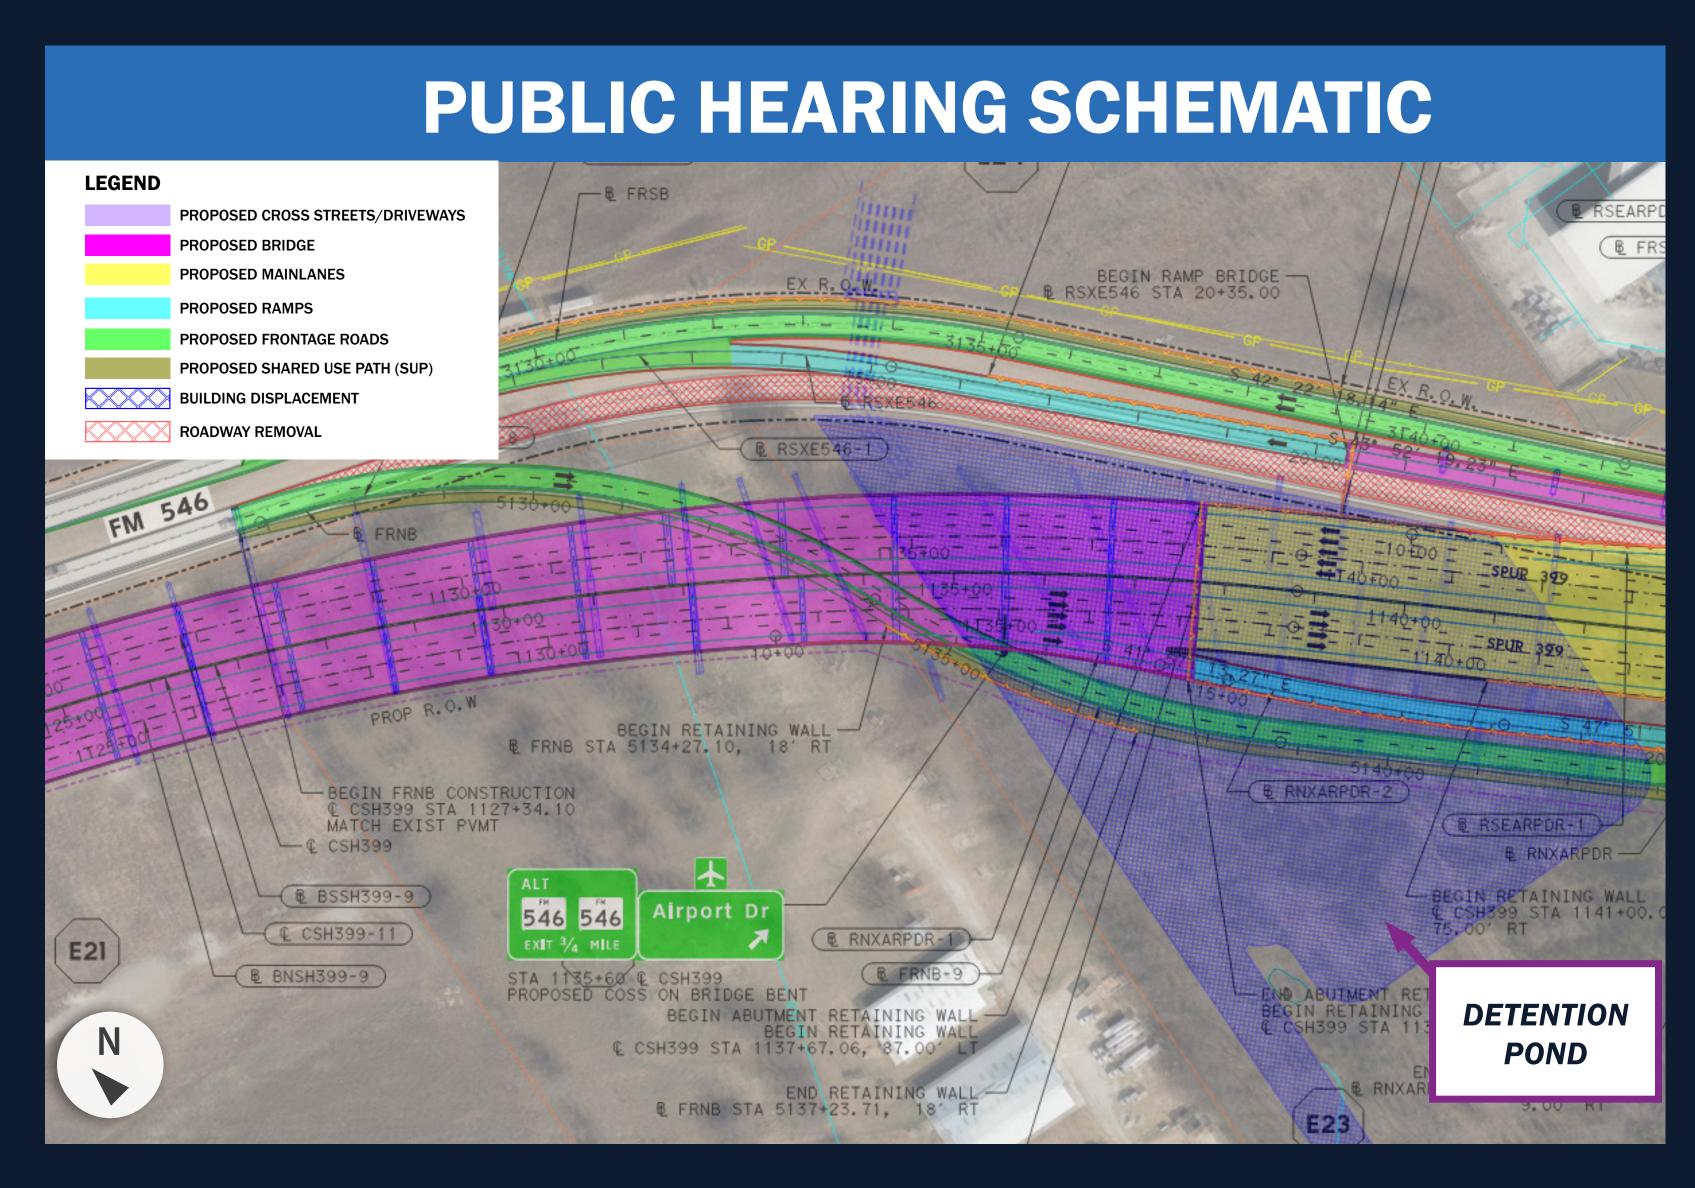

## DRAINAGE ACCOMMODATION

To address the City of McKinney's concerns regarding the McKinney National Culvert Crossing and Detention Pond, the elevated section of freeway was shifted and will now bridge over the pond.