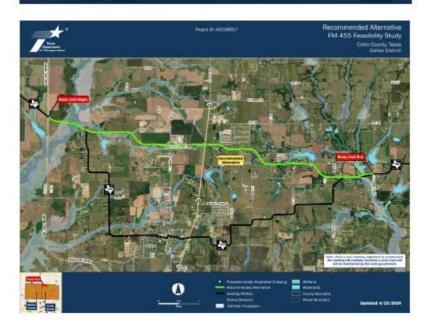

## **Project Location**

Collin County, Texas

Farm-to-Market (FM) Road 455 Feasibility Study Project ID: A00188517

## **Project Limits**

Dallas Parkway to Shady Brook Lane