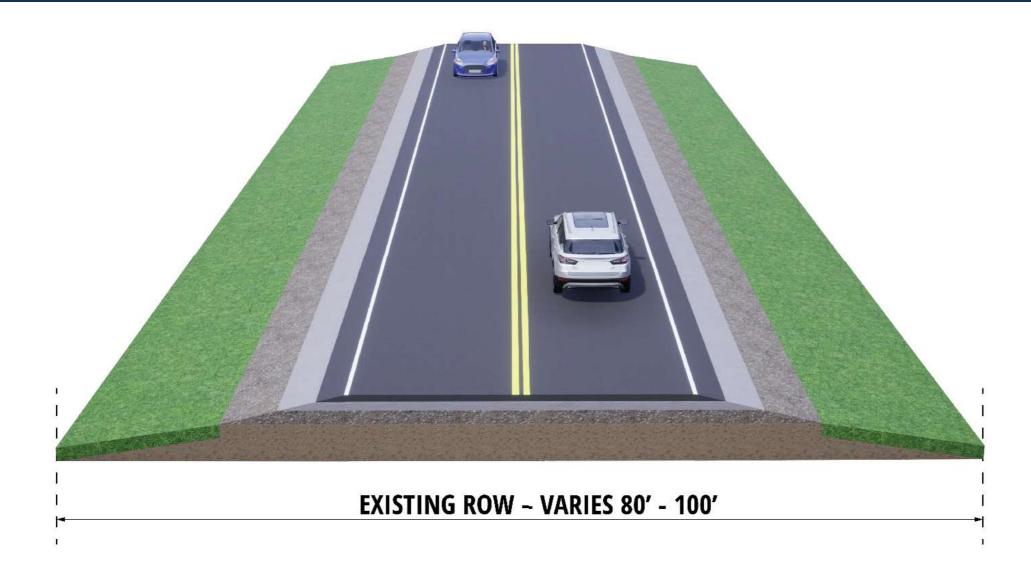

StreakTX Toolkit





#### **STUDY LIMITS:**

#### **STUDY LENGTH:**

FM 455 from Dallas Parkway to Shady Brook Lane

Approximately 9 miles

The feasibility study analyzes potential roadway alignment options for the FM 455 corridor, including improving existing alignments and constructing possible new corridor alignment locations.



#### **Study Purpose and Need**



The study **purpose** is to identify and evaluate FM 455 roadway options to:

- ► Improve traffic operations
- Increase mobility and safety
- Enhance local and regional connectivity

The study is **needed** because local development and population growth continue to increase, resulting in higher traffic volumes, reduced mobility and safety conditions, and inefficient roadway connections.

#### **Existing Typical Section**





- Mainly consists of two 12-foot-wide rural lanes
- Two-foot-wide shoulders
- No center raised median
- No sidewalks and shared-use paths
- No grade separated intersections
- At-grade railroad crossings

#### **Proposed Typical Section**



- Construct an urban interim four-lane (ultimate six-lane) roadway
- Lane widths vary from 11-foot to 12-foot-wide lanes depending on ROW restrictions
- Proposed 10-foot shared use paths and a variable-width raised median
- Turn lanes, where applicable, at side streets and intersections
- New location roadway at portions of proposed alignments



Preliminary - Subject to Change

# Proposed Preliminary Alternatives FM 455 Feasibility Study Collin County, Texas Dallas District



#### **Preliminary Alternatives Screening Criteria**





#### **How was t