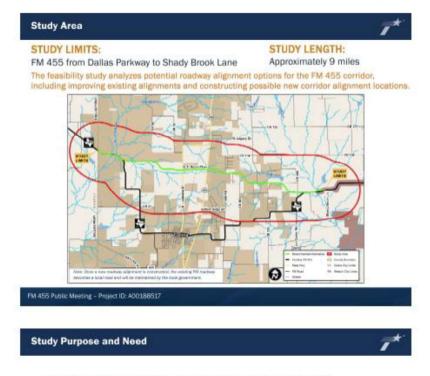

t recommendations.
- Describe the project so the public can determine how they may be affected.
- Provide the public the opportunity to provide input.
- Develop a record of public participation.









#### PROJECT DESCRIPTION

The purpose of the feasibility study is to analyze potential roadway options to improve FM 455, including improving an existing alignment or developing new alignments. The study could potentially result in projects that require additional right of way and include construction in wetlands and an action in a floodplain.

#### FREQUENTLY ASKED QUESTIONS

View answers to frequently asked questions about the project HERE

#### **PRESENTATION**



Presentation Script

#### **TXDOT EXHIBITS**

You may click on any of the project exhibits below to view them at full size



The study purpose is to identify and evaluate FM 455 roadway options to:

- Improve traffic operations
- Increase mobility and safety
- ► Enhance local and regional connectivity

The study is needed because local development and population growth continue to increase, resulting in higher traffic volumes, reduced mobility and safety conditions, and inefficient roadway connections.

#### **Existing Typical Section**





- Mainly consists of two 12-foot-wide rural lanes
- Two-foot-wide shoulders
- No center raised median
- No sidewalks and shared-use paths
- No grade separated intersections
- At-grade railroad crossings

FM 455 Public Meeting - Project ID: A00188517

#### **Proposed Typical Section**



- Construct an urban interim four-lane (ultimate six-lane) roadway
- Lane widths vary f