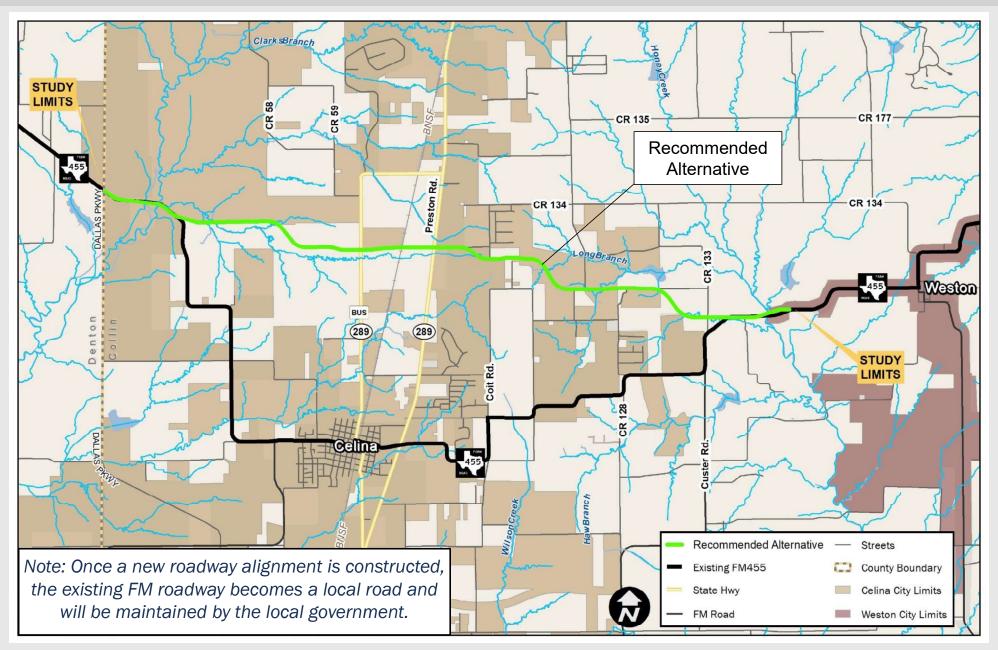

and a variable-width raised median
- Turn lanes, where applicable, at side streets and intersections
- New location roadway at portions of proposed alignments



## **Preliminary Alternatives**





This map can be viewed full size on the study website.

## **Preliminary Alternatives Screening Criteria**





## **How was the Recommended Alternative Determined?**





Closely follows Celina's Thoroughfare Plan.





Minimizes required ROW by following future planned corridor alignments.





Reduces potential for future displacements.





Lower construction cost by utilizing existing pavement to be built by others.





Fewer environmental impacts to water features.



For more detailed information, see the evaluation matrix posted on the study website.

## **Recommended Alternative**





The full concept schematic of the recommended alternative can be viewed on the study website.



The environmental review, consultation, and other actions required by applicable Federal environmental laws for this project are being, or have been, carried-out by TxDOT pursuant to 23 U.S.C. 327 and a Memorandum of Understanding dated Dec. 9, 2019, and executed by FHWA and TxDOT.

La revisión ambiental, consultas y otras acciones requeridas por las leyes ambientales federales aplicables para este proyecto están siendo o han sido, llevado a cabo por TxDOT - en virtud de 23 U.S.C. 327 y un Memorando de Entendimiento fechado el 9 de dic. del 2019, y ejecutado por la FHWA y TxDOT.

## **Environmental Constraints**





This map can be viewed full size on the study website.

## **Timeline and Ne