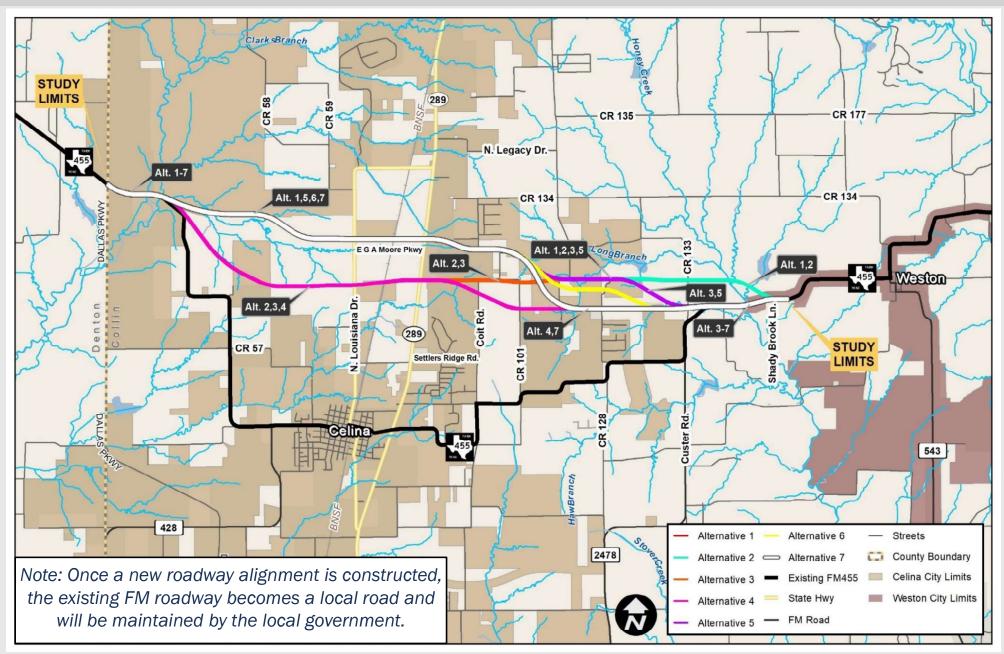

th continue to increase, resulting in higher traffic volumes, reduced mobility and safety conditions, and inefficient roadway connections.

## **Existing Typical Section**





- Mainly consists of two 12-foot-wide rural lanes
- Two-foot-wide shoulders
- No center raised median
- No sidewalks and shared-use paths
- No grade separated intersections
- At-grade railroad crossings

## **Proposed Typical Section**



- Construct an urban interim four-lane (ultimate six-lane) roadway
- Lane widths vary from 11-foot to 12-foot-wide lanes depending on ROW restrictions
- Proposed 10-foot shared use paths and a variable-width raised median
- Turn lanes, where applicable, at side streets and intersections
- New location roadway at portions of proposed alignments



## **Preliminary Alternatives**





This map can be viewed full size on the study website.

## **Preliminary Alternatives Screening Criteria**





## **How was the Recommended Alternative Determined?**





Closely follows Celina's Thoroughfare Plan.





Minimizes required ROW by following future planned corridor alignments.





Reduces potential for future displacements.





Lower construction cost by utilizing existing pavement to be built by others.





Fewer environmental impacts to water features.



For more detailed information, see the evaluation matrix posted on the study website.

## **Recommended Alternative**





The full concept schematic of the recommended alternative can be viewed on the study website.



The environmental review, consultation, and other actions required by applicable Federal environme