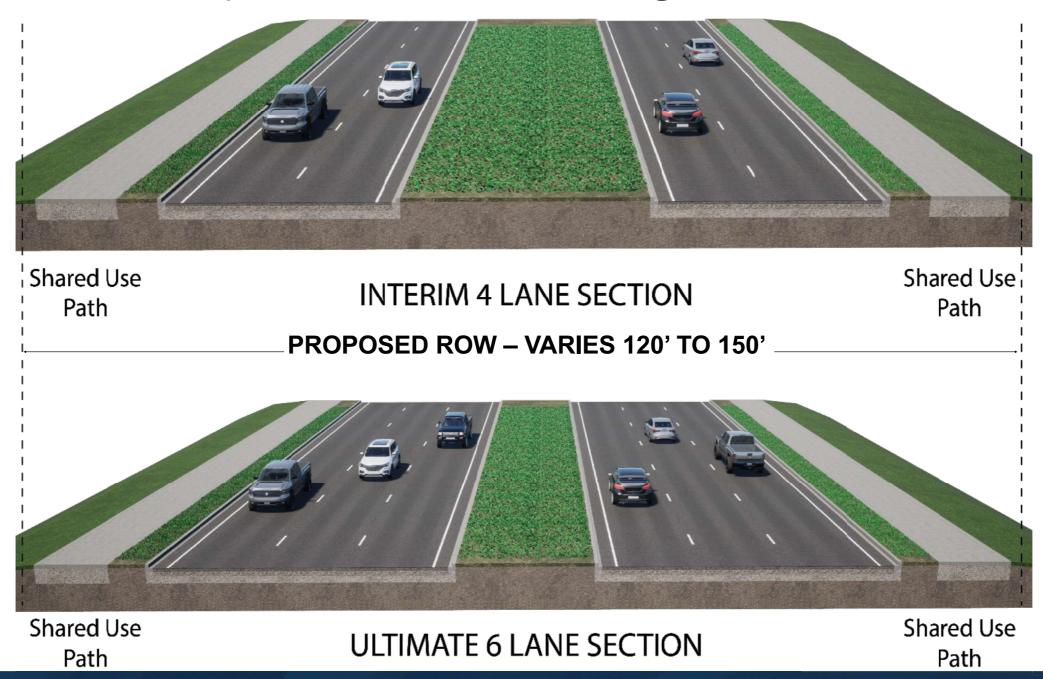

l development and population growth continue to increase, resulting in higher traffic volumes, reduced mobility and safety conditions, and inefficient roadway connections.

#### **Existing Typical Section**





- Mainly consists of two 12-foot-wide rural lanes
- Two-foot-wide shoulders
- No center raised median
- No sidewalks and shared-use paths
- No grade separated intersections
- At-grade railroad crossings

#### **Proposed Typical Section**



- Construct an urban interim four-lane (ultimate six-lane) roadway
- Lane widths vary from 11-foot to 12-foot-wide lanes depending on ROW restrictions
- Proposed 10-foot shared use paths and a variable-width raised median
- Turn lanes, where applicable, at side streets and intersections
- New location roadway at portions of proposed alignments



Preliminary - Subject to Change

# Proposed Preliminary Alternatives FM 455 Feasibility Study Collin County, Texas Dallas District



#### **Preliminary Alternatives Screening Criteria**





#### **How was the Recommended Alternative Determined?**





Closely follows Celina's Thoroughfare Plan.





Minimizes required ROW by following future planned corridor alignments.





Reduces potential for future displacements.





Lower construction cost by utilizing existing pavement to be built by others.





Fewer environmental impacts to water features.



For more detailed information, see the evaluation matrix posted on the study website.

#### **EVALUATION MATRIX**



#### FM 455 Feasibility Study - Preliminary Alternatives Evaluation Matrix From Dallas Parkway to Shady Brook Lane ID: