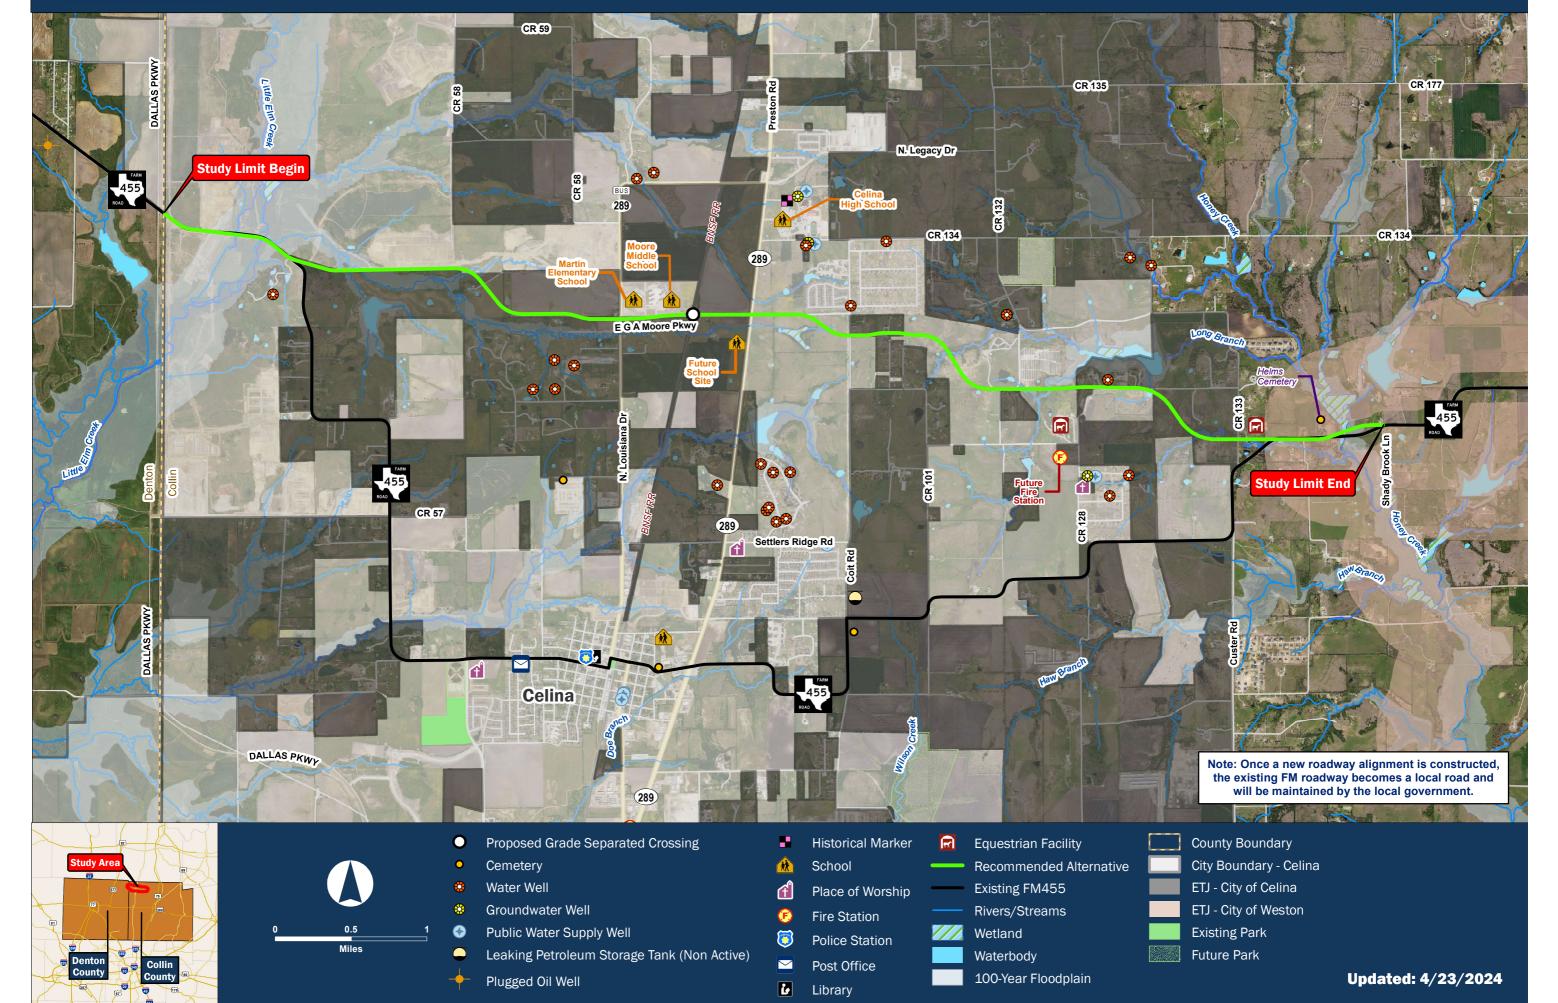

| 0             | •             |               |               |

Dallas District





100-Year Floodplain

### National Environmental Policy Act (NEPA) Assignment to the Texas Department of Transportation



The environmental review, consultation, and other actions required by applicable Federal environmental laws for this project are being, or have been, carried-out by TxDOT pursuant to 23 U.S.C. 327 and a Memorandum of Understanding dated Dec. 9, 2019, and executed by FHWA and TxDOT.

La revisión ambiental, consultas y otras acciones requeridas por las leyes ambientales federales aplicables para este proyecto están siendo o han sido, llevado a cabo por TxDOT-en virtud de 23 U.S.C. 327 y un Memorando de Entendimiento fechado el 9 de dic. del 2019, y ejecutado por la FHWA y TxDOT.









#### Feasibility Study Timeline\*

2022-2023

**Spring 2023** 

June 20, 2023

Fall 2023

April 30, 2024

Public Meeting #2

<u>Summer 2024</u>

Preliminary
Engineering &
Environmental
Data Collection

Explore & Analyze Alternative Solutions

Public Meeting #1

Determine the Recommended Alternative

Present the Recommended Alternative

Complete Feasibility Study



#### **Next Steps after this Feasibility Study**

SCHEMATIC DESIGN, ENVIRONMENTAL STUDIES & PUBLIC INVOLVEMENT FINAL DESIGN,
CONSTRUCTION PLANS,
COST ESTIMATES &
UTILITIES COORDINATION

CONSTRUCTION

NOTE: FM 455 funding has not been identified for any phase beyond this FM 455 Feasibility Study.

IDENTIFY
RIGHT-OF-WAY NEEDS

RIGHT-OF-WAY
ACQUISITION & PURCHASES

\* Subject To Change

#### **We Request Your Feedback**



Plea