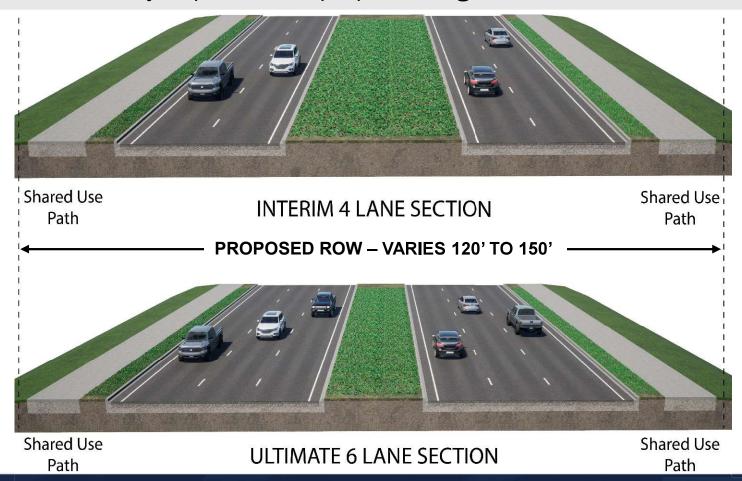

local development and population growth continue to increase, resulting in higher traffic volumes, reduced mobility and safety conditions, and inefficient roadway connections.

## **Existing Typical Section**





- Mainly consists of two 12-foot-wide rural lanes
- Two-foot-wide shoulders
- No center raised median
- No sidewalks and shared-use paths
- No grade separated intersections
- At-grade railroad crossings

## **Proposed Typical Section**



- Construct an urban interim four-lane (ultimate six-lane) roadway
- Lane widths vary from 11-foot to 12-foot-wide lanes depending on ROW restrictions
- Proposed 10-foot shared use paths and a variable-width raised median
- Turn lanes, where applicable, at side streets and intersections
- New location roadway at portions of proposed alignments



## **Preliminary Alternatives**





This map can be viewed full size on the study website.

## **Preliminary Alternatives Screening Criteria**





## **How was the Recommended Alternative Determined?**





Closely follows Celina's Thoroughfare Plan.





Minimizes required ROW by following future planned corridor alignments.





Reduces potential for future displacements.





Lower construction cost by utilizing existing pavement to be built by others.





Fewer environmental impacts to water features.



For more detailed information, see the evaluation matrix posted on the study website.

## **Recommended Alternative**





The full concept schematic of the recommended alternative can be viewed on the study website.



The environmental review, consultation, and other actions req