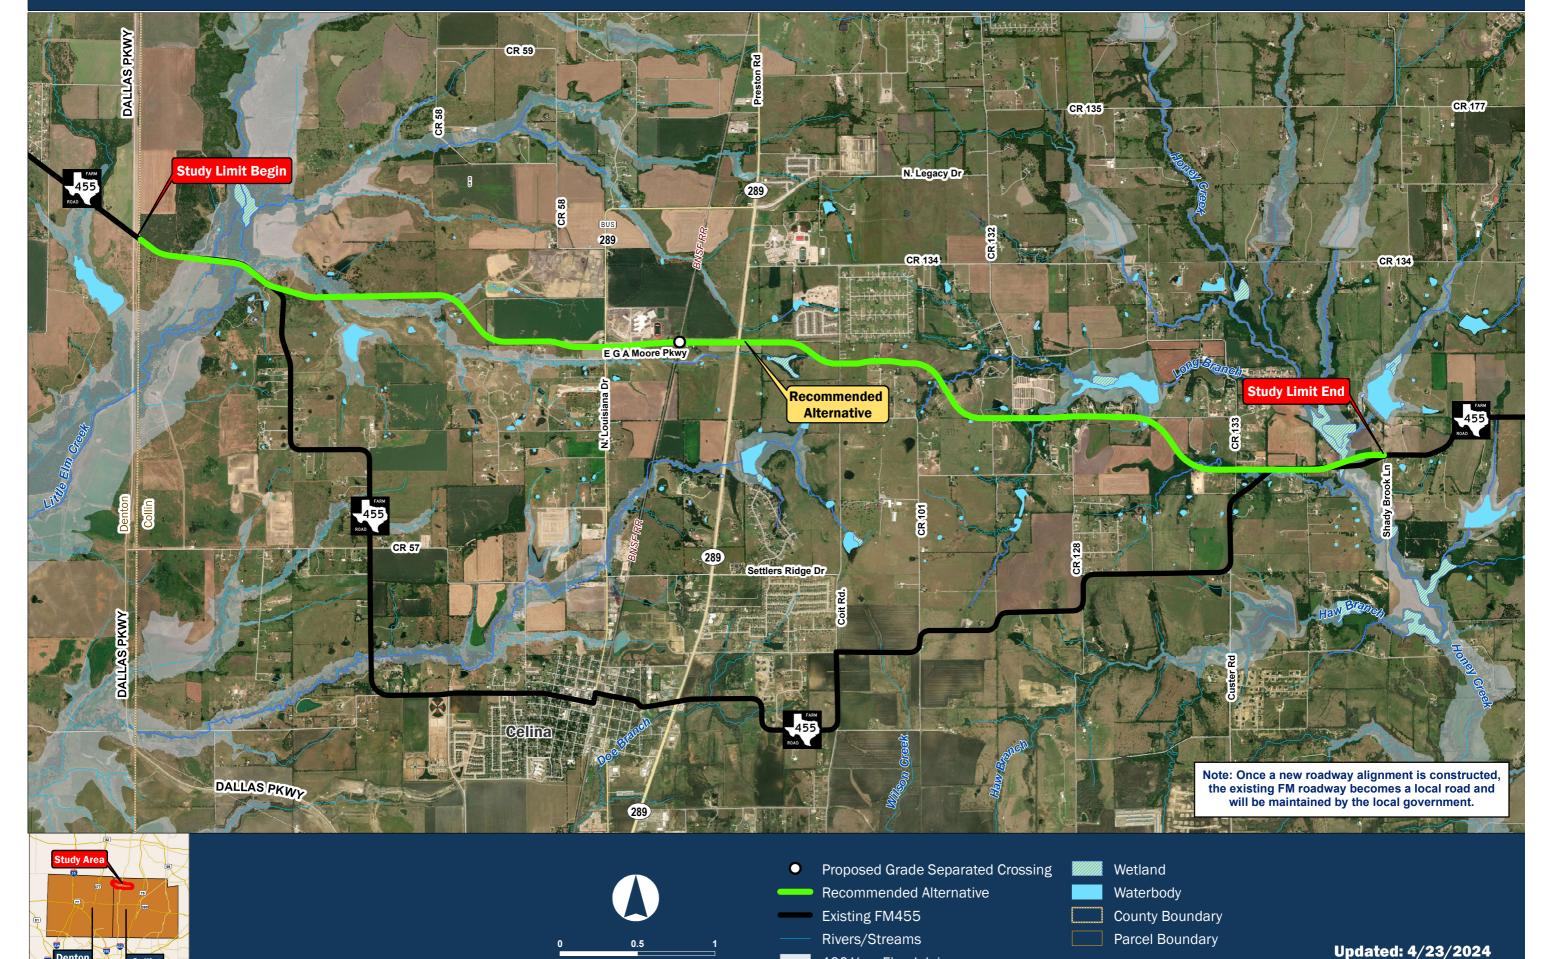

| Adherence to Collin County Thoroughfare Plan                                                                                                               | •                          | $\circ$    | 0                             |               | 0             | 0             | 0             |               |               |               |
| Planning                                        | Adherence to Celina Thoroughfare Plan                                                                                                                      | •                          | $\circ$    | 0                             |               | 0             | 0             | 0             | •             |               |               |

Dallas District





100-Year Floodplain

### National Environmental Policy Act (NEPA) Assignment to the Texas Department of Transportation



The environmental review, consultation, and other actions required by applicable Federal environmental laws for this project are being, or have been, carried-out by TxDOT pursuant to 23 U.S.C. 327 and a Memorandum of Understanding dated Dec. 9, 2019, and executed by FHWA and TxDOT.

La revisión ambiental, consultas y otras acciones requeridas por las leyes ambientales federales aplicables para este proyecto están siendo o han sido, llevado a cabo por TxDOT-en virtud de 23 U.S.C. 327 y un Memorando de Entendimiento fechado el 9 de dic. del 2019, y ejecutado por la FHWA y TxDOT.









#### Feasibility Study Timeline\*

2022-2023

**Spring 2023** 

June 20, 2023

Fall