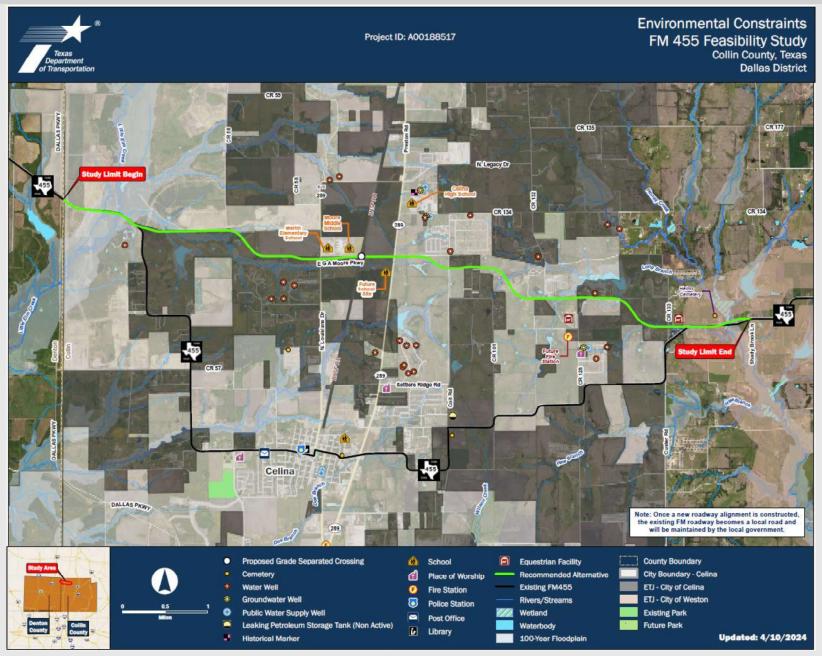

## **Project Location**

Collin County, Texas

Farm-to-Market (FM) Road 455 Feasibility Study Project ID: A00188517

## **Project Limits**

Dallas Parkway to Shady Brook Lane