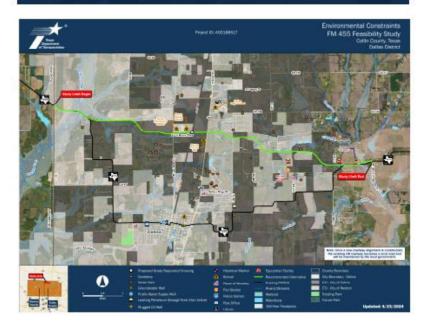

## **Project Location**

Collin County, Texas

Farm-to-Market (FM) Road 455 Feasibility Study Project ID: A00188517

## **Project Limits**

Dallas Parkway to Shady Brook Lane