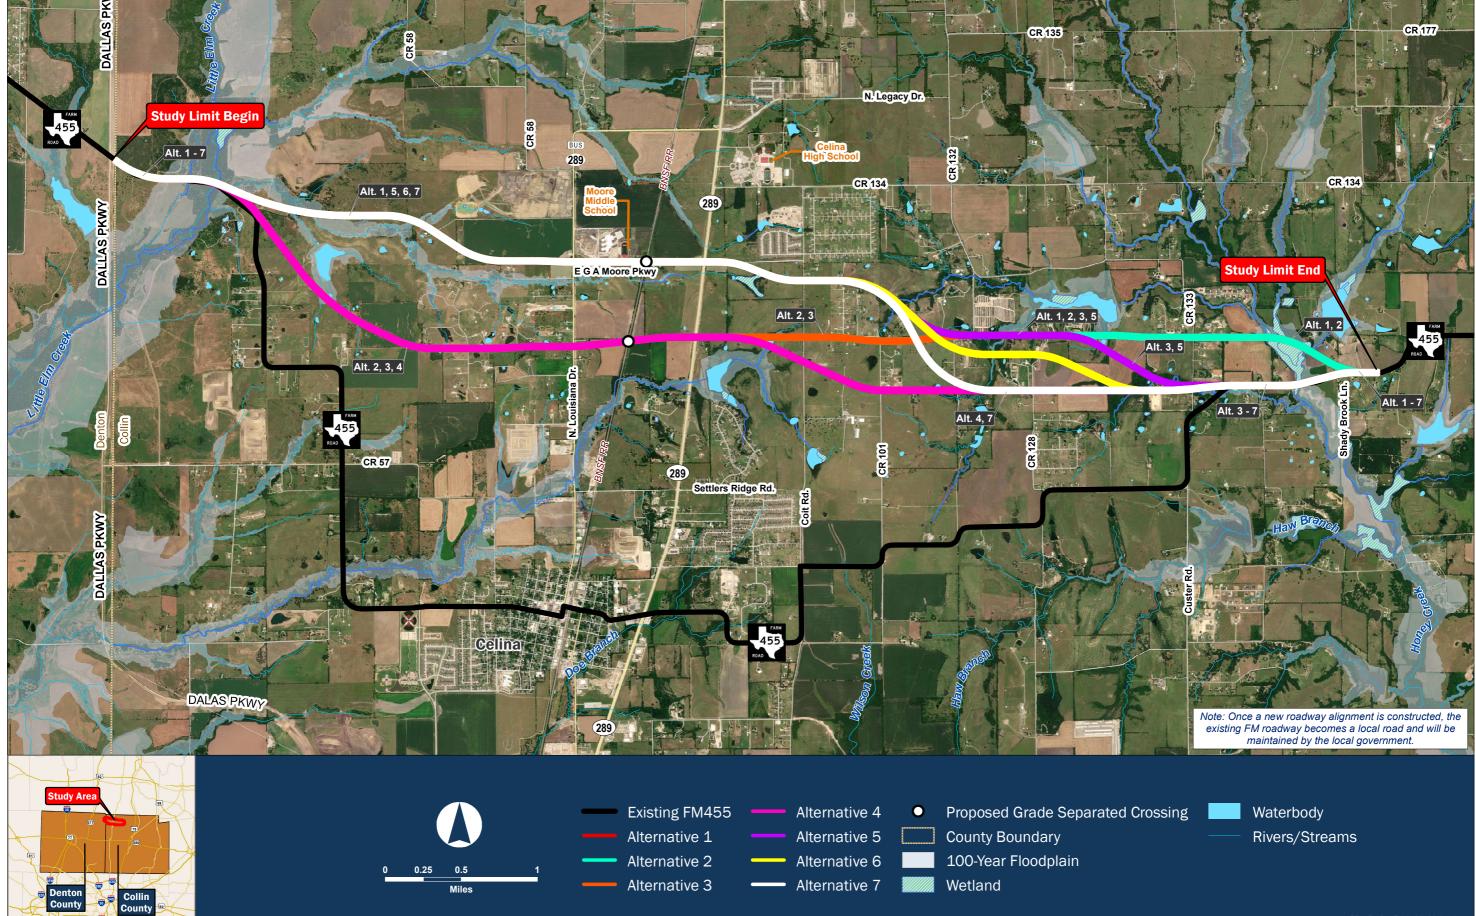

and inefficient roadway connections.

#### **Existing Typical Section**





- Mainly consists of two 12-foot-wide rural lanes
- Two-foot-wide shoulders
- No center raised median
- No sidewalks and shared-use paths
- No grade separated intersections
- At-grade railroad crossings

#### **Proposed Typical Section**



- Construct an urban interim four-lane (ultimate six-lane) roadway
- Lane widths vary from 11-foot to 12-foot-wide lanes depending on ROW restrictions
- Proposed 10-foot shared use paths and a variable-width raised median
- Turn lanes, where applicable, at side streets and intersections
- New location roadway at portions of proposed alignments



Preliminary - Subject to Change

# Proposed Preliminary Alternatives FM 455 Feasibility Study Collin County, Texas Dallas District



#### **Preliminary Alternatives Screening Criteria**





#### **How was the Recommended Alternative Determined?**





Closely follows Celina's Thoroughfare Plan.





Minimizes required ROW by following future planned corridor alignments.





Reduces potential for future displacements.





Lower construction cost by utilizing existing pavement to be built by others.





Fewer environmental impacts to water features.



For more detailed information, see the evaluation matrix posted on the study website.

#### **EVALUATION MATRIX**



#### FM 455 Feasibility Study - Preliminary Alternatives Evaluation Matrix From Dallas Parkway to Shady Brook Lane ID: A00188517

| GOOD    |
|---------|
| NEUTRAL |
| OPOOR   |

| ANALYSIS MATRIX                                 |