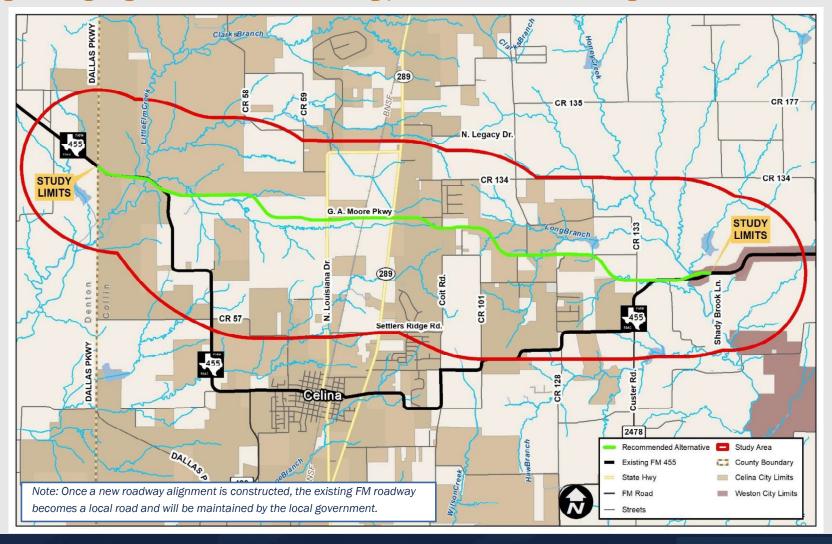

eStreakTX)



#EndTheStreakTX Toolkit





Inform the public of study status and present recommendations.

Describe the study so that the public can determine how they may be affected.

Offer the public an opportunity to ask questions and provide input.

Develop a record of public participation.

## **Viewing Study Information**



## **WEBSITE:**

www.keepitmovingdallas.com/projects/fm-roads/fm455FS

www.keepitmovingdallas.com
 Under "Public Hearings/Meetings"



## **Study Area**



## **STUDY LIMITS:**

#### **STUDY LENGTH:**

FM 455 from Dallas Parkway to Shady Brook Lane

Approximately 9 miles

The feasibility study analyzes potential roadway alignment options for the FM 455 corridor, including improving existing alignments and constructing possible new corridor alignment locations.



## **Purpose and Need**



The study **purpose** is to identify and evaluate FM 455 roadway options to:

- ► Improve traffic operations
- ► Increase mobility and safety
- Enhance local and regional connectivity

The study is **needed** because local development and population growth continue to increase, resulting in higher traffic volumes, reduced mobility and safety conditions, and inefficient roadway connections.

## **Existing Typical Section**





- Mainly consists of two 12-foot-wide rural lanes
- Two-foot-wide shoulders
- No center raised median
- No sidewalks and shared-use paths
- No grade separated intersections
- At-grade railroad crossings

## **Proposed Typical Section**



- Construct an urban interim four-lane (ultimate six-lane) roadway
- Lane widths vary from 11-foot to