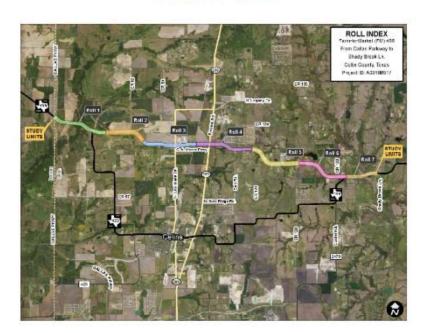

## **Project Location**

Collin County, Texas

Farm-to-Market (FM) Road 455 Feasibility Study Project ID: A00188517

## **Project Limits**

Dallas Parkway to Shady Brook Lane