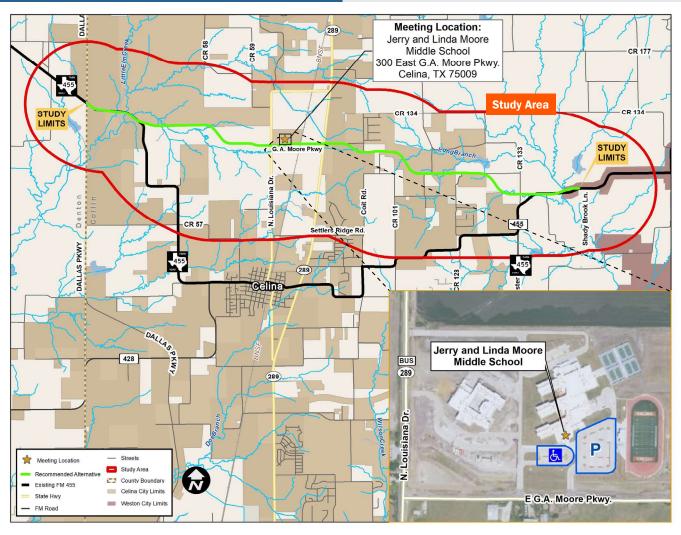

## **Project Limits**

Dallas Parkway to Shady Brook Lane

## **Meeting Location**

In-person: Moore Middle School, 300 E. GA Moore Parkway, Celina, TX 75009

Virtual: www.keepitmovingdallas.com/projects/fm-roads/fm455FS

## Meeting Date and Time

**In-person:** Tuesday, April 30, 2024, from 5:30 p.m. to 7:30 p.m.

Virtual: Tuesday, April 30, 2024, through Wednesday, May 15, 2024