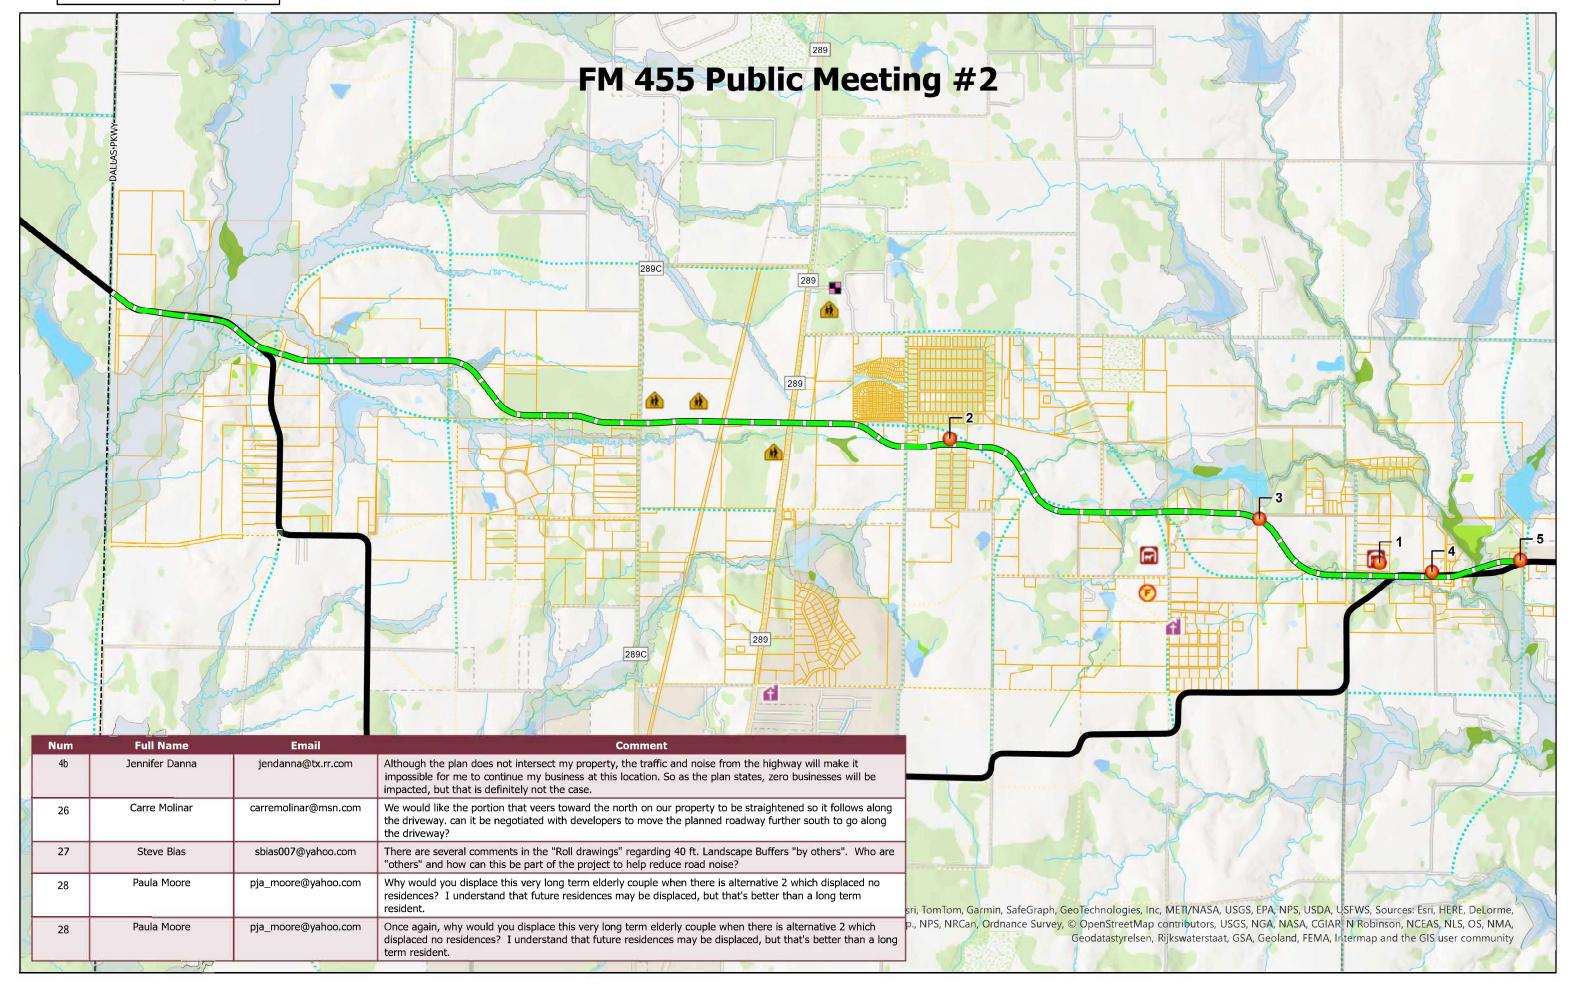

|         |                                            |           |                               | FM 455 Public Meeting #2 Comment Matrix Project ID: A00188517 April 30 - May 15, 2024                                                                                                                                                                                                                                                                                                                                                                                                                                                                                                                                                                                                                                                                                                                                                                                                                                                                                                                                                                                                                                                                                                                                                                                                                                                                                                                                                                                                                                                                                                          |                                                                                                                                                                                                                                                                                                                                                                                                                                                                                                                                                                                                                                                                                                                                                                                                                                                                                                                      |
|---------|--------------------------------------------|-----------|-------------------------------|------------------------------------------------------------------------------------------------------------------------------------------------------------------------------------------------------------------------------------------------------------------------------------------------------------------------------------------------------------------------------------------------------------------------------------------------------------------------------------------------------------------------------------------------------------------------------------------------------------------------------------------------------------------------------------------------------------------------------------------------------------------------------------------------------------------------------------------------------------------------------------------------------------------------------------------------------------------------------------------------------------------------------------------------------------------------------------------------------------------------------------------------------------------------------------------------------------------------------------------------------------------------------------------------------------------------------------------------------------------------------------------------------------------------------------------------------------------------------------------------------------------------------------------------------------------------------------------------|----------------------------------------------------------------------------------------------------------------------------------------------------------------------------------------------------------------------------------------------------------------------------------------------------------------------------------------------------------------------------------------------------------------------------------------------------------------------------------------------------------------------------------------------------------------------------------------------------------------------------------------------------------------------------------------------------------------------------------------------------------------------------------------------------------------------------------------------------------------------------------------------------------------------|
| Comment | Commenter                                  | Date      | Source                        | Comment Topic                                                                                                                                                                                                                                                                                                                                                                                                                                                                                                                                                                                                                                                                                                                                                                                                                                                                                                                                                                                                                                                                                                                                                                                                                                                                                                                                                                                                                                                                                                                                                                                  | Response                                                                                                                                                                                                                                                                                                                                                                                                                                                                                                                                                                                                                                                                                                                                                                                                                                                                                                             |
| Number  | Name<br>Jarry Bandall                      | Received  | Email                         | '                                                                                                                                                                                                                                                                                                                                                                                                                                                                                                                                                                                                                                                                                                                                                                                                                                                                                                                                                                                                                                                                                                                                                                                                                                                                                                                                                                                                                                                                                                                                                                                              | ·                                                                                                                                                                                                                                                                                                                                                                                                                                                                                                                                                                                                                                                                                                                                                                                                                                                                                                                    |
| '       | Jerry Randall,<br>Mayor, City of<br>Weston | 4/16/2024 | Email                         | Hi, Looking at the alignment at Shady Brook, could we leave the alignment along existing 455 instead of jog to the north? The alignment going to the east will be different anyway (south) as Weston would like to not have 455 going through downtown just as Celina didn't.                                                                                                                                                                                                                                                                                                                                                                                                                                                                                                                                                                                                                                                                                                                                                                                                                                                                                                                                                                                                                                                                                                                                                                                                                                                                                                                  | Good afternoon, Thank you for your email. As part of this study, TxDOT met with Collin County (Clarence Daugherty) and the City of Weston representatives (Alderman Hill and Alderman Richardson) in October 2023. We are aware of the City of Weston's desire to realign FM 455 south of the Weston's downtown area. Based on the coordination meeting we held, the County was in agreement with the City to place the alignment south of Weston and to include the south alignment on an updated Collin County thoroughfare plan. Please see the image below from that meeting that shows both the current project termination point and the requested Weston south By- Pass alignment in BLUE. In regard to the slight jog to the north, that was put in place to create a more perpendicular intersection at future Shady Brook Lane. The Shady Brook extension is part of the Collin County Thorough-fare plan. |
|         |                                            |           |                               |                                                                                                                                                                                                                                                                                                                                                                                                                                                                                                                                                                                                                                                                                                                                                                                                                                                                                                                                                                                                                                                                                                                                                                                                                                                                                                                                                                                                                                                                                                                                                                                                | Our recommended alternative, being presented at the April 30th public meeting, does not preclude any opportunity for FM 455 to be shifted south as desired. At this time, our current FM 455 feasibility study ends at Shady Brook Lane. A separate feasibility study or schematic project would be required to evaluate the final alignment of FM 455 to the east and around the City of Weston. Please feel free to provide additional input and attend the upcoming meeting to view the recommended alternative currently under evaluation. (Two image attachments included in email).                                                                                                                                                                                                                                                                                                                            |
| 2       | Margie                                     | 4/18/2024 | Email                         | To the TXDOT Project Manager,                                                                                                                                                                                                                                                                                                                                                                                                                                                                                                                                                                                                                                                                                                                                                                                                                                                                                                                                                                                                                                                                                                                                                                                                                                                                                                                                                                                                                                                                                                                                                                  | As part of the area's long range transportation plan, the project is proposed to meet                                                                                                                                                                                                                                                                                                                                                                                                                                                                                                                                                                                                                                                                                                                                                                                                                                |
|         | Shinpaugh                                  |           |                               | I am writing to express my extreme dismay and anger regarding the proposed 455 connection coming down G.A. Moore Parkway in Celina, Texas 75009. My husband and I have invested our lives into our property at 605 & 621 East G.A. Moore Parkway, purchasing it on 5/30/85 and residing here for 38 years.  The proposed changes pose a significant threat to our safety and stand to detrimentally impact the value of our property. After nearly four decades of dedication to this community, it is utterly unacceptable that our concerns are being overlooked in favor of reckless development.  I demand immediate attention to this matter and meaningful engagement with affected residents like myself. Our voices cannot be ignored, and our livelihoods cannot be sacrificed for the sake of ill-conceived projects.                                                                                                                                                                                                                                                                                                                                                                                                                                                                                                                                                                                                                                                                                                                                                                | the future needs of the area and to address safety. Through the planning process, TXDOT makes all feasible efforts to improve safety through design refinements. Design features such as sidewalks, curbs and raised medians are proposed to benefit safety conditions in the area and prohibit potential errant vehicles from leaving the roadway. As part of the feasibility, TXDOT has coordinated with the City and County and the recommended alternative is the closest alignment to follow the thoroughfare plans of both of these entities to reduce additional impacts not previously identified.                                                                                                                                                                                                                                                                                                           |
|         |                                            |           |                               |                                                                                                                                                                                                                                                                                                                                                                                                                                                                                                                                                                                                                                                                                                                                                                                                                                                                                                                                                                                                                                                                                                                                                                                                                                                                                                                                                                                                                                                                                                                                                                                                | Coordination with TxDOT, City of Celina and the property owner has been conducted. Property impacts and options have been discussed and are being considered.                                                                                                                                                                                                                                                                                                                                                                                                                                                                                                                                                                                                                                                                                                                                                        |
|         |                                            |           |                               |                                                                                                                                                                                                                                                                                                                                                                                                                                                                                                                                                                                                                                                                                                                                                                                                                                                                                                                                                                                                                                                                                                                                                                                                                                                                                                                                                                                                                                                                                                                                                                                                | As part of the feasibility study, efforts to minimize property impacts are considered along with other constraints such as gas lines and other utilities as part of the conceptual design FM 455. TxDOT understands your concerns about potential property impacts. Through the planning process, TxDOT makes all feasible efforts to avoid impacts through design changes. If a need for ROW acquisition is established after additional design refinement, the property owner will be compensated at a determined fair market value for property impacts in accordance with the ROW acquisition process. All proposed ROW acquisitions will be in accordance with the TXDOT ROW Manual and the Relocation Assistance and Real Property Acquisition Policies Act of 1970.                                                                                                                                           |
| 3       | Sharron Cave                               | 4/30/2024 | Letter at PM                  | FM 455 Feasibility Study My address is 7656 W. FM 455 Your study starts at my driveway (FM 455 and Shady Brook Lane at Pvt. Rd 5128, (which is my driveway not a road or otherwise, according to my deed) It is my CLEAR understanding FM 455 maybe being rerouted to move traffic out of downtown Celina, which could be a very good idea. However, "The Outer Loop" which crosses Hwy 289 (Preston Road) South of Celina, goes directly across to the Dallas North Tollway (I think that is correct) and would also keep traffic out of downtown Celina. With the help of a few road signs (saving money) The Outer Loop is also moving across country and covers quite a bit of property on it's way over to Hwy 75. (East) .As the loop travels to Hwy 75 it will be crossing over FM 543 which is approximately 5 miles South of FM 455. The majority of the                                                                                                                                                                                                                                                                                                                                                                                                                                                                                                                                                                                                                                                                                                                              | the City of Celina and Collin County thoroughfare plans in order to provide multiple east-west connections to meet the future needs of the growing population of the                                                                                                                                                                                                                                                                                                                                                                                                                                                                                                                                                                                                                                                                                                                                                 |
|         |                                            |           |                               | traffic traveling to FM 455 comes from developments North of the McKinney area, off HWY 75 onto Trinity Falls and over to FM 543.  My comments and questions are: If the Engineers and Smart People have researched all this What am I missing??? Why are you planning to expand FM455 when you are already in the process of building the Outer Loop from Celina to HWY 75? You have already displaced families, farm lands and roads to be able to move the Loop across country. I believe that is what the State of Texas is calling Progress? Does the State of Texas have so much money they have to remove more families and eliminate more farm land all to build unnecessary (?) roads when they already have or are in the process of building a larger more efficient road, The Outer Loop.  If you could repair and maintain existing roads, limit weight loads on FM roads, which were not built for moving semi-equipment, looks like you could be more efficient.  Move the Engineers and whoever else that sit behind desks drawing up diagrams and making decisions, outside and let them see what things are already in motion and quite trying to figure out how to spend more of the taxpayers money. Use what is available and has money already allocated. It is also my understanding, you are still trying to get funding for this project??? So in the meantime, stir the pot, get families concerned about their property and hopefully come back and say SORRY we don't have money for this project and we will not be needing your land.  Thanks for your concerns. |                                                                                                                                                                                                                                                                                                                                                                                                                                                                                                                                                                                                                                                                                                                                                                                                                                                                                                                      |
| 4       | Jennifer<br>Danna                          | 4/30/2024 | Comment<br>Form               | Your feasibility study states that "0" businesses will be impacted. My business will absolutely be affected. It will be impossible to operate my current business on a 4/6 lane highway. The noise, traffic, distractions will contribute to an unsafe environment for the welfare of my horses and for the safety of our riding students. Safety is on our #1 priority and this development is very concerning. As of now, it seems you won't take my property but will ruin my business.                                                                                                                                                                                                                                                                                                                                                                                                                                                                                                                                                                                                                                                                                                                                                                                                                                                                                                                                                                                                                                                                                                     | Through the planning process, TxDOT makes all feasible efforts to improve safety through design refinements. Design features such as sidewalks, curbs and raised medians are proposed to benefit safety conditions in the area and prohibit potential errant vehicles from leaving the roadway.                                                                                                                                                                                                                                                                                                                                                                                                                                                                                                                                                                                                                      |
|         |                                            |           | Interactive<br>Map<br>Comment | Although the plan does not intersect my property, the traffic and noise from the highway will make it impossible for me to continue my business at this location. So as the plan states, zero businesses will be impacted, but that is definitely not the case.                                                                                                                                                                                                                                                                                                                                                                                                                                                                                                                                                                                                                                                                                                                                                                                                                                                                                                                                                                                                                                                                                                                                                                                                                                                                                                                                | The study anticipates no displacement of existing businesses from the recommended alternative. Additional environmental impact studies such as noise and natural resource analyses, would be conducted during the schematic/environmental phase once a recommended alternative is determined to proceed for project development.                                                                                                                                                                                                                                                                                                                                                                                                                                                                                                                                                                                     |

#### FM 455 Public Meeting #2 Comment Matrix Project ID: A00188517 April 30 - May 15, 2024 Comment Commenter Date Comment Topic Response Number Name Received TxDOT has coordinated with Collin County and the City through the feasibility study 4/30/2024 Current proposal goes across my property located at CR 128 & CR 133. I think the alternative proposal of taking 455 straight on 128 to Shady Brook Lane is better and wouldn't cut across the property Raman Kovelamud Form process. The recommended alternative closely follows the City of Celina's thoroughfare plan as part of the overall planned roadway network. TxDOT understands your concerns about potential property impacts. Through the planning process, TxDOT makes all feasible efforts to avoid impacts through design changes. If a need for ROW acquisition is established after additional design refinement, the property owner will be compensated at a determined fair market value for property impacts in accordance with the ROW acquisition process. All proposed ROW acquisitions will be in accordance with the TxDOT ROW Manual and the Relocation Assistance and Real Property Acquisition Policies Act of 1970. TxDOT has coordinated with Collin County and the City through the feasibility study Assad Taizov 4/30/2024 The future GA Moore Parkway is placed on my property and it is consuming large parcels of my property. Parcel 19 Ariana LLC 6850 TPC Dr Ste 104 30 Acres process. The recommended alternative closely follows the City of Celina's Parcel 20 Ariana LLC 6850 TPC Dr Ste 104, 112,703 Acres horoughfare plan as part of the overall planned roadway network. I don't mind helping the City of Celina grow and develop but I wish if the Texas Department of Transportation could place the future road further south of my property. It would be most appreciated. Thank you. Assad Tajzoy, President Arianna TxDOT understands your concerns about potential property impacts. Through the planning process, TxDOT makes all feasible efforts to avoid impacts through design changes. If a need for ROW acquisition is established after additional design refinement, the property owner will be compensated at a determined fair market value for property impacts in accordance with the ROW acquisition process. All proposed ROW acquisitions will be in accordance with the TxDOT ROW Manual and the Relocation Assistance and Real Property Acquisition Policies Act of 1970. We have a property at 11698 Pvt Rd 5401, Celina, TX 75009. Anish Sheth 4/30/2024 Comment noted Comment We are happy with the project and would like to have access to the road. Form We would like to see this project started and completed sooner rather than later. 4/30/2024 l own property at the intersection of Bus 289 & 991. I am objecting to the design of the road west of Bus 289. You are proposing to take 170 of my land instead of 65 on my line and 65 feet on the north side. There is a metal building that can be As part of the feasibility study, efforts to minimize property impacts are considered Peter Boidock Comment removed to accommodate a straight road instead of dipping down. the gas line should be an issue since you already going over it west of my line. This is not fair for me, who do I talk to? Please reach out to me. along with other constraints such as gas lines and other utilities as part of the conceptual design FM 455. TxDOT understands your concerns about potential property impacts. Through the planning process, TxDOT makes all feasible efforts to avoid impacts through design changes. If a need for ROW acquisition is established after additional design refinement, the property owner will be compensated at a determined fair market value for property impacts in accordance with the ROW acquisition process. All proposed ROW acquisitions will be in accordance with the TXDOT ROW Manual and the Relocation Assistance and Real Property Acquisition 4/30/2024 Please do not utilize the alternative that would plow through the Old Preston Trail neighborhood. We are a small but well established family centered neighborhood. Our roads are not currently sustainable for heavy traffic. Our properties are Comment noted. At this time the current alignment being studied passes well north Lauren Bricker serving the community as agriculturally based while remaining homesteads for our small community. Expanding through the current GA Moore parkway makes greater sense- expanding west through the current GA Moore (west of Louisiana) of your neighborhood Form would not disrupt or displace families. After speaking to Stephen Endres about the proposed route, we would like you to look at moving it approximately 500 feet south of the intersection of Custer and 128 to connect to County Road 133. In doing so this would only affect farmland, in 4/30/2024 Comment noted. 10 Homeplace Online Living Trust/ the existing proposal there would be 16 houses and families that would be affected by this proposal it would go directly through. The road could make a curve at the intersection of N. Custer ( CR 132 ) it appears a portion of the entire right of way Cheryl Vines Form s on 9055 cr 138 to avoid displacement of an empty property. 5/4/2024 Please give me earliest time available (since time is of the essence) to meet to clarify options. We have submitted a letter under Concerned Citizens of CR 128. Cheryl Vines. Comment noted. TxDOT will reach out to schedule a meeting at some point after Comment TX75078 considering all comments from the public meeting Coordination with TxDOT, City of Celina and the Concerned Citizens of CR 128 FM 455 Feasibility Study from Dallas Parkway to Shady Brook have been conducted. Alignment at that location is being evaluated and design After attending the meeting on April 30, 2024 we have formed a group of concerned property owners. 1) We wanted to bring to your attention that the resident Parcel 48, at 9012 County Rd 128 original owner, Claudia Maurine Miller has passed away, the house is for currently vacant and for sale for by the estate for \$447K. The dwelling is refinement at that location is being considered for the recommended alternative. currently not up to todays codes, due to the age of the dwelling. Furthermore, according to these facts there would be no displacements at this parcel and it should not effect the course the road is going. 2) We are proposing to steer the alignment from the current proposed route from the intersection of 132 and Custer. It would effect approximately 3000' of the current route and would connect again to the intersection at 133 and the current 455. that is currently proposed. This would make the least disruption to the residents in this section of the proposed route. Furthermore, this would not profoundly impact the current proposed route. 3) Based on information previously provided to us as home owners by TxDOT and the City of Celina has inspired us to invest a significant amount of money that we have invested in our homes for the sake of ourselves, our children and grandchildren 4) Please give us your earliest date to meet with you to go over route options. Time is of the essence. Please respond within the next 7 days about the next steps moving forward. Thank you, Concerned Citizens of County Rd 128 Cheryl Vines. Homeplace Living Trust 5/10/2024 Hi Stephen, my homestead is impacted by the proposed rerouting and expansion of FM 455 in Collin County, We will add your comments to our public meeting summary report. have mailed in comment card and a letter I helped author under Concerned Citizens of CR128, but wanted to send these comments directly to you as I am hoping this situation can be resolved amicably. I am thinking the sooner we can get together the better, time is of the essence. We did receive in the mail comments from Concerned Citizens of CR128. The entire roadway easement is proposed to being taken through my property, 9055 cr 128. I am proposing it be shifted entirely to the property that adjoins me to the south as no one resides there. The previous owner passed away months ago and the vacant property is being managed by the estate We will reach out to schedule a meeting at some point after considering all This would not profoundly affect the proposed route. In fact it would save TxDot money by using the cr128 easement already in place instead of creating a whole new easement path, requiring more land to be purchased by TXDOT. The new nments from public meeting proposed plan shifts fm 455 north of existing easement, impacting 6 homesteads. Moving fm 455 slightly south from proposed path allows use of existing easements and impacts 3 uninhabited parcels, instead of 6 homesteads. The uninhabited parcels would be less profoundly effected as the easement for cr128 is already in place, thus fewer feet would need to be purchased by TXDOT Coordination with TxDOT, City of Celina and the Concerned Citizens of CR 128 I have lived here 15 years and invested my retirement funds in my home, planning to live here until my death. have been conducted. Alignment at that location is being evaluated and design am retired and 73 years of age, a long time resident. If the easement is taken from my property, I fear I will loose my agricultural exemption and not be able to afford living in my house as the tax burden will increase. efinement at that location is being considered for the recommended alternative. Thank you for taking the time to read this. I am available at your convenience. My property is in the name of Homeplace Living Trust. 4/30/2024 After attending the meeting on April 30th and speaking with Nelson Underwood, Randy Gross, Stephen Endres, we spoke about taking the proposed thorough fare approximately 500 feet south of the intersection at Custer Rd (CR 132) and 128. Comment noted. Sharon Online