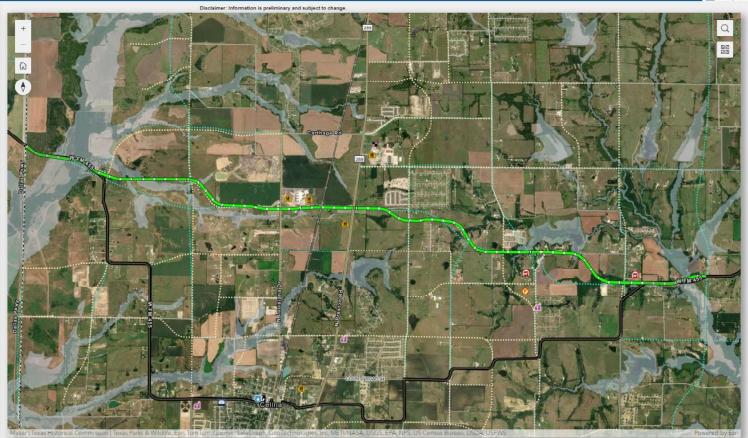

|         |                                            |           |                               | FM 455 Public Meeting #2 Comment Matrix Project ID: A00188517 April 30 - May 15, 2024                                                                                                                                                                                                                                                                                                                                                                                                                                                                                                                                                                                                                                                                                                                                                                                                                                                                                                                                                                                                                                                                                                                                                                                                                                                                                                                                                                                                                                                                                                          |                                                                                                                                                                                                                                                                                                                                                                                                                                                                                                                                                                                                                                                                                                                                                                                                                                                                                                                      |
|---------|--------------------------------------------|-----------|-------------------------------|------------------------------------------------------------------------------------------------------------------------------------------------------------------------------------------------------------------------------------------------------------------------------------------------------------------------------------------------------------------------------------------------------------------------------------------------------------------------------------------------------------------------------------------------------------------------------------------------------------------------------------------------------------------------------------------------------------------------------------------------------------------------------------------------------------------------------------------------------------------------------------------------------------------------------------------------------------------------------------------------------------------------------------------------------------------------------------------------------------------------------------------------------------------------------------------------------------------------------------------------------------------------------------------------------------------------------------------------------------------------------------------------------------------------------------------------------------------------------------------------------------------------------------------------------------------------------------------------|----------------------------------------------------------------------------------------------------------------------------------------------------------------------------------------------------------------------------------------------------------------------------------------------------------------------------------------------------------------------------------------------------------------------------------------------------------------------------------------------------------------------------------------------------------------------------------------------------------------------------------------------------------------------------------------------------------------------------------------------------------------------------------------------------------------------------------------------------------------------------------------------------------------------|
| Comment | Commenter                                  | Date      | Source                        | Comment Topic                                                                                                                                                                                                                                                                                                                                                                                                                                                                                                                                                                                                                                                                                                                                                                                                                                                                                                                                                                                                                                                                                                                                                                                                                                                                                                                                                                                                                                                                                                                                                                                  | Response                                                                                                                                                                                                                                                                                                                                                                                                                                                                                                                                                                                                                                                                                                                                                                                                                                                                                                             |
| Number  | Name<br>Jarry Bandall                      | Received  | Email                         | '                                                                                                                                                                                                                                                                                                                                                                                                                                                                                                                                                                                                                                                                                                                                                                                                                                                                                                                                                                                                                                                                                                                                                                                                                                                                                                                                                                                                                                                                                                                                                                                              | ·                                                                                                                                                                                                                                                                                                                                                                                                                                                                                                                                                                                                                                                                                                                                                                                                                                                                                                                    |
| '       | Jerry Randall,<br>Mayor, City of<br>Weston | 4/16/2024 | Email                         | Hi, Looking at the alignment at Shady Brook, could we leave the alignment along existing 455 instead of jog to the north? The alignment going to the east will be different anyway (south) as Weston would like to not have 455 going through downtown just as Celina didn't.                                                                                                                                                                                                                                                                                                                                                                                                                                                                                                                                                                                                                                                                                                                                                                                                                                                                                                                                                                                                                                                                                                                                                                                                                                                                                                                  | Good afternoon, Thank you for your email. As part of this study, TxDOT met with Collin County (Clarence Daugherty) and the City of Weston representatives (Alderman Hill and Alderman Richardson) in October 2023. We are aware of the City of Weston's desire to realign FM 455 south of the Weston's downtown area. Based on the coordination meeting we held, the County was in agreement with the City to place the alignment south of Weston and to include the south alignment on an updated Collin County thoroughfare plan. Please see the image below from that meeting that shows both the current project termination point and the requested Weston south By- Pass alignment in BLUE. In regard to the slight jog to the north, that was put in place to create a more perpendicular intersection at future Shady Brook Lane. The Shady Brook extension is part of the Collin County Thorough-fare plan. |
|         |                                            |           |                               |                                                                                                                                                                                                                                                                                                                                                                                                                                                                                                                                                                                                                                                                                                                                                                                                                                                                                                                                                                                                                                                                                                                                                                                                                                                                                                                                                                                                                                                                                                                                                                                                | Our recommended alternative, being presented at the April 30th public meeting, does not preclude any opportunity for FM 455 to be shifted south as desired. At this time, our current FM 455 feasibility study ends at Shady Brook Lane. A separate feasibility study or schematic project would be required to evaluate the final alignment of FM 455 to the east and around the City of Weston. Please feel free to provide additional input and attend the upcoming meeting to view the recommended alternative currently under evaluation. (Two image attachments included in email).                                                                                                                                                                                                                                                                                                                            |
| 2       | Margie                                     | 4/18/2024 | Email                         | To the TXDOT Project Manager,                                                                                                                                                                                                                                                                                                                                                                                                                                                                                                                                                                                                                                                                                                                                                                                                                                                                                                                                                                                                                                                                                                                                                                                                                                                                                                                                                                                                                                                                                                                                                                  | As part of the area's long range transportation plan, the project is proposed to meet                                                                                                                                                                                                                                                                                                                                                                                                                                                                                                                                                                                                                                                                                                                                                                                                                                |
|         | Shinpaugh                                  |           |                               | I am writing to express my extreme dismay and anger regarding the proposed 455 connection coming down G.A. Moore Parkway in Celina, Texas 75009. My husband and I have invested our lives into our property at 605 & 621 East G.A. Moore Parkway, purchasing it on 5/30/85 and residing here for 38 years.  The proposed changes pose a significant threat to our safety and stand to detrimentally impact the value of our property. After nearly four decades of dedication to this community, it is utterly unacceptable that our concerns are being overlooked in favor of reckless development.  I demand immediate attention to this matter and meaningful engagement with affected residents like myself. Our voices cannot be ignored, and our livelihoods cannot be sacrificed for the sake of ill-conceived projects.                                                                                                                                                                                                                                                                                                                                                                                                                                                                                                                                                                                                                                                                                                                                                                | the future needs of the area and to address safety. Through the planning process, TXDOT makes all feasible efforts to improve safety through design refinements. Design features such as sidewalks, curbs and raised medians are proposed to benefit safety conditions in the area and prohibit potential errant vehicles from leaving the roadway. As part of the feasibility, TXDOT has coordinated with the City and County and the recommended alternative is the closest alignment to follow the thoroughfare plans of both of these entities to reduce additional impacts not previously identified.                                                                                                                                                                                                                                                                                                           |
|         |                                            |           |                               |                                                                                                                                                                                                                                                                                                                                                                                                                                                                                                                                                                                                                                                                                                                                                                                                                                                                                                                                                                                                                                                                                                                                                                                                                                                                                                                                                                                                                                                                                                                                                                                                | Coordination with TxDOT, City of Celina and the property owner has been conducted. Property impacts and options have been discussed and are being considered.                                                                                                                                                                                                                                                                                                                                                                                                                                                                                                                                                                                                                                                                                                                                                        |
|         |                                            |           |                               |                                                                                                                                                                                                                                                                                                                                                                                                                                                                                                                                                                                                                                                                                                                                                                                                                                                                                                                                                                                                                                                                                                                                                                                                                                                                                                                                                                                                                                                                                                                                                                                                | As part of the feasibility study, efforts to minimize property impacts are considered along with other constraints such as gas lines and other utilities as part of the conceptual design FM 455. TxDOT understands your concerns about potential property impacts. Through the planning process, TxDOT makes all feasible efforts to avoid impacts through design changes. If a need for ROW acquisition is established after additional design refinement, the property owner will be compensated at a determined fair market value for property impacts in accordance with the ROW acquisition process. All proposed ROW acquisitions will be in accordance with the TXDOT ROW Manual and the Relocation Assistance and Real Property Acquisition Policies Act of 1970.                                                                                                                                           |
| 3       | Sharron Cave                               | 4/30/2024 | Letter at PM                  | FM 455 Feasibility Study My address is 7656 W. FM 455 Your study starts at my driveway (FM 455 and Shady Brook Lane at Pvt. Rd 5128, (which is my driveway not a road or otherwise, according to my deed) It is my CLEAR understanding FM 455 maybe being rerouted to move traffic out of downtown Celina, which could be a very good idea. However, "The Outer Loop" which crosses Hwy 289 (Preston Road) South of Celina, goes directly across to the Dallas North Tollway (I think that is correct) and would also keep traffic out of downtown Celina. With the help of a few road signs (saving money) The Outer Loop is also moving across country and covers quite a bit of property on it's way over to Hwy 75. (East) .As the loop travels to Hwy 75 it will be crossing over FM 543 which is approximately 5 miles South of FM 455. The majority of the                                                                                                                                                                                                                                                                                                                                                                                                                                                                                                                                                                                                                                                                                                                              | the City of Celina and Collin County thoroughfare plans in order to provide multiple east-west connections to meet the future needs of the growing population of the                                                                                                                                                                                                                                                                                                                                                                                                                                                                                                                                                                                                                                                                                                                                                 |
|         |                                            |           |                               | traffic traveling to FM 455 comes from developments North of the McKinney area, off HWY 75 onto Trinity Falls and over to FM 543.  My comments and questions are: If the Engineers and Smart People have researched all this What am I missing??? Why are you planning to expand FM455 when you are already in the process of building the Outer Loop from Celina to HWY 75? You have already displaced families, farm lands and roads to be able to move the Loop across country. I believe that is what the State of Texas is calling Progress? Does the State of Texas have so much money they have to remove more families and eliminate more farm land all to build unnecessary (?) roads when they already have or are in the process of building a larger more efficient road, The Outer Loop.  If you could repair and maintain existing roads, limit weight loads on FM roads, which were not built for moving semi-equipment, looks like you could be more efficient.  Move the Engineers and whoever else that sit behind desks drawing up diagrams and making decisions, outside and let them see what things are already in motion and quite trying to figure out how to spend more of the taxpayers money. Use what is available and has money already allocated. It is also my understanding, you are still trying to get funding for this project??? So in the meantime, stir the pot, get families concerned about their property and hopefully come back and say SORRY we don't have money for this project and we will not be needing your land.  Thanks for your concerns. |                                                                                                                                                                                                                                                                                                                                                                                                                                                                                                                                                                                                                                                                                                                                                                                                                                                                                                                      |
| 4       | Jennifer<br>Danna                          | 4/30/2024 | Comment<br>Form               | Your feasibility study states that "0" businesses will be impacted. My business will absolutely be affected. It will be impossible to operate my current business on a 4/6 lane highway. The noise, traffic, distractions will contribute to an unsafe environment for the welfare of my horses and for the safety of our riding students. Safety is on our #1 priority and this development is very concerning. As of now, it seems you won't take my property but will ruin my business.                                                                                                                                                                                                                                                                                                                                                                                                                                                                                                                                                                                                                                                                                                                                                                                                                                                                                                                                                                                                                                                                                                     | Through the planning process, TxDOT makes all feasible efforts to improve safety through design refinements. Design features such as sidewalks, curbs and raised medians are proposed to benefit safety conditions in the area and prohibit potential errant vehicles from leaving the roadway.                                                                                                                                                                                                                                                                                                                                                                                                                                                                                                                                                                                                                      |
|         |                                            |           | Interactive<br>Map<br>Comment | Although the plan does not intersect my property, the traffic and noise from the highway will make it impossible for me to continue my business at this location. So as the plan states, zero businesses will be impacted, but that is definitely not the case.                                                                                                                                                                                                                                                                                                                                                                                                                                                                                                                                                                                                                                                                                                                                                                                                                                                                                                                                                                                                                                                                                                                                                                                                                                                                                                                                | The study anticipates no displacement of existing businesses from the recommended alternative. Additional environmental impact studies such as noise and natural resource analyses, would be conducted during the schematic/environmental phase once a recommended alternative is determined to proceed for project development.                                                                                                                                                                                                                                                                                                                                                                                                                                                                                                                                                                                     |