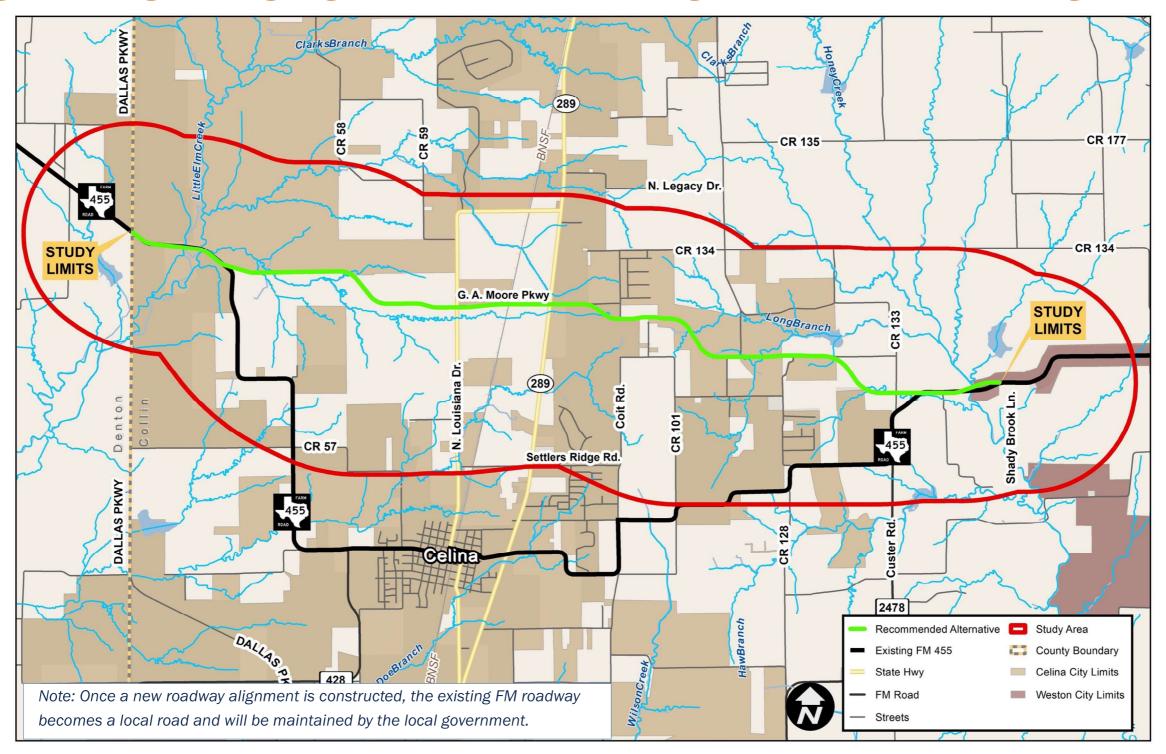

e Public Meeting for the FM 455 Feasibility Study

#### **Public Meeting Purpose**

- Inform the public of project status and present recommendations.
- 2 Describe the project so the public can determine how they may be affected.
- Provide the public the opportunity to provide input.
- Develop a record of public participation.









### #ELP #EndTheStreakTX

End the streak of daily deaths on Texas roadways.

**TxDOT.gov** (Keyword: #EndTheStreakTX)



#EndTheStreakTX Toolkit





#### **STUDY LIMITS:**

#### **STUDY LENGTH:**

FM 455 from Dallas Parkway to Shady Brook Lane

Approximately 9 miles

The feasibility study analyzes potential roadway alignment options for the FM 455 corridor, including improving existing alignments and constructing possible new corridor alignment locations.



#### **Study Purpose and Need**



The study **purpose** is to identify and evaluate FM 455 roadway options to:

- ► Improve traffic operations
- Increase mobility and safety
- Enhance local and regional connectivity

The study is **needed** because local development and population growth continue to increase, resulting in higher traffic volumes, reduced mobility and safety conditions, and inefficient roadway connections.

#### **Existing Typical Section**





- Mainly consists of two 12-foot-wide rural lanes
- Two-foot-wide shoulders
- No center raised median
- No sidewalks and shared-use paths
- No grade separated intersections
- At-grade railroad crossings

#### **Proposed Typical Section**



- Construct an urban interim four-lane (ultimate six-lane) roadway
- Lane widths vary from