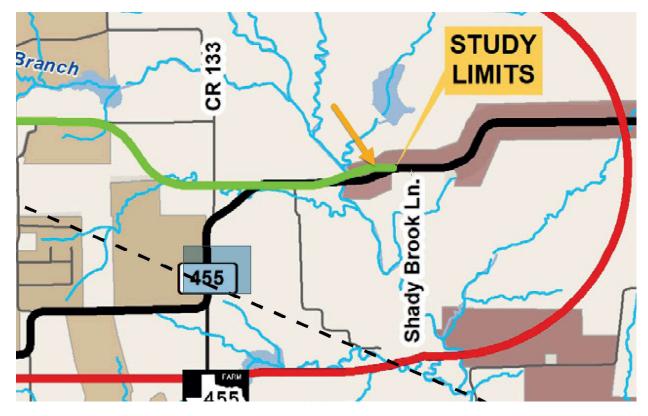

|         |                                            |           |                               | FM 455 Public Meeting #2 Comment Matrix Project ID: A00188517 April 30 - May 15, 2024                                                                                                                                                                                                                                                                                                                                                                                                                                                                                                                                                                                                                                                                                                                                                                                                                                                                                                                                                                                                                                                                                                                                                                                                                                                                                                                                                                                                                                                                                                          |                                                                                                                                                                                                                                                                                                                                                                                                                                                                                                                                                                                                                                                                                                                                                                                                                                                                                                                      |
|---------|--------------------------------------------|-----------|-------------------------------|------------------------------------------------------------------------------------------------------------------------------------------------------------------------------------------------------------------------------------------------------------------------------------------------------------------------------------------------------------------------------------------------------------------------------------------------------------------------------------------------------------------------------------------------------------------------------------------------------------------------------------------------------------------------------------------------------------------------------------------------------------------------------------------------------------------------------------------------------------------------------------------------------------------------------------------------------------------------------------------------------------------------------------------------------------------------------------------------------------------------------------------------------------------------------------------------------------------------------------------------------------------------------------------------------------------------------------------------------------------------------------------------------------------------------------------------------------------------------------------------------------------------------------------------------------------------------------------------|----------------------------------------------------------------------------------------------------------------------------------------------------------------------------------------------------------------------------------------------------------------------------------------------------------------------------------------------------------------------------------------------------------------------------------------------------------------------------------------------------------------------------------------------------------------------------------------------------------------------------------------------------------------------------------------------------------------------------------------------------------------------------------------------------------------------------------------------------------------------------------------------------------------------|
| Comment | Commenter                                  | Date      | Source                        | Comment Topic                                                                                                                                                                                                                                                                                                                                                                                                                                                                                                                                                                                                                                                                                                                                                                                                                                                                                                                                                                                                                                                                                                                                                                                                                                                                                                                                                                                                                                                                                                                                                                                  | Response                                                                                                                                                                                                                                                                                                                                                                                                                                                                                                                                                                                                                                                                                                                                                                                                                                                                                                             |
| Number  | Name<br>Jarry Bandall                      | Received  | Email                         | '                                                                                                                                                                                                                                                                                                                                                                                                                                                                                                                                                                                                                                                                                                                                                                                                                                                                                                                                                                                                                                                                                                                                                                                                                                                                                                                                                                                                                                                                                                                                                                                              | ·                                                                                                                                                                                                                                                                                                                                                                                                                                                                                                                                                                                                                                                                                                                                                                                                                                                                                                                    |
| '       | Jerry Randall,<br>Mayor, City of<br>Weston | 4/16/2024 | Email                         | Hi, Looking at the alignment at Shady Brook, could we leave the alignment along existing 455 instead of jog to the north? The alignment going to the east will be different anyway (south) as Weston would like to not have 455 going through downtown just as Celina didn't.                                                                                                                                                                                                                                                                                                                                                                                                                                                                                                                                                                                                                                                                                                                                                                                                                                                                                                                                                                                                                                                                                                                                                                                                                                                                                                                  | Good afternoon, Thank you for your email. As part of this study, TxDOT met with Collin County (Clarence Daugherty) and the City of Weston representatives (Alderman Hill and Alderman Richardson) in October 2023. We are aware of the City of Weston's desire to realign FM 455 south of the Weston's downtown area. Based on the coordination meeting we held, the County was in agreement with the City to place the alignment south of Weston and to include the south alignment on an updated Collin County thoroughfare plan. Please see the image below from that meeting that shows both the current project termination point and the requested Weston south By- Pass alignment in BLUE. In regard to the slight jog to the north, that was put in place to create a more perpendicular intersection at future Shady Brook Lane. The Shady Brook extension is part of the Collin County Thorough-fare plan. |
|         |                                            |           |                               |                                                                                                                                                                                                                                                                                                                                                                                                                                                                                                                                                                                                                                                                                                                                                                                                                                                                                                                                                                                                                                                                                                                                                                                                                                                                                                                                                                                                                                                                                                                                                                                                | Our recommended alternative, being presented at the April 30th public meeting, does not preclude any opportunity for FM 455 to be shifted south as desired. At this time, our current FM 455 feasibility study ends at Shady Brook Lane. A separate feasibility study or schematic project would be required to evaluate the final alignment of FM 455 to the east and around the City of Weston. Please feel free to provide additional input and attend the upcoming meeting to view the recommended alternative currently under evaluation. (Two image attachments included in email).                                                                                                                                                                                                                                                                                                                            |
| 2       | Margie                                     | 4/18/2024 | Email                         | To the TXDOT Project Manager,                                                                                                                                                                                                                                                                                                                                                                                                                                                                                                                                                                                                                                                                                                                                                                                                                                                                                                                                                                                                                                                                                                                                                                                                                                                                                                                                                                                                                                                                                                                                                                  | As part of the area's long range transportation plan, the project is proposed to meet                                                                                                                                                                                                                                                                                                                                                                                                                                                                                                                                                                                                                                                                                                                                                                                                                                |
|         | Shinpaugh                                  |           |                               | I am writing to express my extreme dismay and anger regarding the proposed 455 connection coming down G.A. Moore Parkway in Celina, Texas 75009. My husband and I have invested our lives into our property at 605 & 621 East G.A. Moore Parkway, purchasing it on 5/30/85 and residing here for 38 years.  The proposed changes pose a significant threat to our safety and stand to detrimentally impact the value of our property. After nearly four decades of dedication to this community, it is utterly unacceptable that our concerns are being overlooked in favor of reckless development.  I demand immediate attention to this matter and meaningful engagement with affected residents like myself. Our voices cannot be ignored, and our livelihoods cannot be sacrificed for the sake of ill-conceived projects.                                                                                                                                                                                                                                                                                                                                                                                                                                                                                                                                                                                                                                                                                                                                                                | the future needs of the area and to address safety. Through the planning process, TXDOT makes all feasible efforts to improve safety through design refinements. Design features such as sidewalks, curbs and raised medians are proposed to benefit safety conditions in the area and prohibit potential errant vehicles from leaving the roadway. As part of the feasibility, TXDOT has coordinated with the City and County and the recommended alternative is the closest alignment to follow the thoroughfare plans of both of these entities to reduce additional impacts not previously identified.                                                                                                                                                                                                                                                                                                           |
|         |                                            |           |                               |                                                                                                                                                                                                                                                                                                                                                                                                                                                                                                                                                                                                                                                                                                                                                                                                                                                                                                                                                                                                                                                                                                                                                                                                                                                                                                                                                                                                                                                                                                                                                                                                | Coordination with TxDOT, City of Celina and the property owner has been conducted. Property impacts and options have been discussed and are being considered.                                                                                                                                                                                                                                                                                                                                                                                                                                                                                                                                                                                                                                                                                                                                                        |
|         |                                            |           |                               |                                                                                                                                                                                                                                                                                                                                                                                                                                                                                                                                                                                                                                                                                                                                                                                                                                                                                                                                                                                                                                                                                                                                                                                                                                                                                                                                                                                                                                                                                                                                                                                                | As part of the feasibility study, efforts to minimize property impacts are considered along with other constraints such as gas lines and other utilities as part of the conceptual design FM 455. TxDOT understands your concerns about potential property impacts. Through the planning process, TxDOT makes all feasible efforts to avoid impacts through design changes. If a need for ROW acquisition is established after additional design refinement, the property owner will be compensated at a determined fair market value for property impacts in accordance with the ROW acquisition process. All proposed ROW acquisitions will be in accordance with the TXDOT ROW Manual and the Relocation Assistance and Real Property Acquisition Policies Act of 1970.                                                                                                                                           |
| 3       | Sharron Cave                               | 4/30/2024 | Letter at PM                  | FM 455 Feasibility Study My address is 7656 W. FM 455 Your study starts at my driveway (FM 455 and Shady Brook Lane at Pvt. Rd 5128, (which is my driveway not a road or otherwise, according to my deed) It is my CLEAR understanding FM 455 maybe being rerouted to move traffic out of downtown Celina, which could be a very good idea. However, "The Outer Loop" which crosses Hwy 289 (Preston Road) South of Celina, goes directly across to the Dallas North Tollway (I think that is correct) and would also keep traffic out of downtown Celina. With the help of a few road signs (saving money) The Outer Loop is also moving across country and covers quite a bit of property on it's way over to Hwy 75. (East) .As the loop travels to Hwy 75 it will be crossing over FM 543 which is approximately 5 miles South of FM 455. The majority of the                                                                                                                                                                                                                                                                                                                                                                                                                                                                                                                                                                                                                                                                                                                              | the City of Celina and Collin County thoroughfare plans in order to provide multiple east-west connections to meet the future needs of the growing population of the                                                                                                                                                                                                                                                                                                                                                                                                                                                                                                                                                                                                                                                                                                                                                 |
|         |                                            |           |                               | traffic traveling to FM 455 comes from developments North of the McKinney area, off HWY 75 onto Trinity Falls and over to FM 543.  My comments and questions are: If the Engineers and Smart People have researched all this What am I missing??? Why are you planning to expand FM455 when you are already in the process of building the Outer Loop from Celina to HWY 75? You have already displaced families, farm lands and roads to be able to move the Loop across country. I believe that is what the State of Texas is calling Progress? Does the State of Texas have so much money they have to remove more families and eliminate more farm land all to build unnecessary (?) roads when they already have or are in the process of building a larger more efficient road, The Outer Loop.  If you could repair and maintain existing roads, limit weight loads on FM roads, which were not built for moving semi-equipment, looks like you could be more efficient.  Move the Engineers and whoever else that sit behind desks drawing up diagrams and making decisions, outside and let them see what things are already in motion and quite trying to figure out how to spend more of the taxpayers money. Use what is available and has money already allocated. It is also my understanding, you are still trying to get funding for this project??? So in the meantime, stir the pot, get families concerned about their property and hopefully come back and say SORRY we don't have money for this project and we will not be needing your land.  Thanks for your concerns. |                                                                                                                                                                                                                                                                                                                                                                                                                                                                                                                                                                                                                                                                                                                                                                                                                                                                                                                      |
| 4       | Jennifer<br>Danna                          | 4/30/2024 | Comment<br>Form               | Your feasibility study states that "0" businesses will be impacted. My business will absolutely be affected. It will be impossible to operate my current business on a 4/6 lane highway. The noise, traffic, distractions will contribute to an unsafe environment for the welfare of my horses and for the safety of our riding students. Safety is on our #1 priority and this development is very concerning. As of now, it seems you won't take my property but will ruin my business.                                                                                                                                                                                                                                                                                                                                                                                                                                                                                                                                                                                                                                                                                                                                                                                                                                                                                                                                                                                                                                                                                                     | Through the planning process, TxDOT makes all feasible efforts to improve safety through design refinements. Design features such as sidewalks, curbs and raised medians are proposed to benefit safety conditions in the area and prohibit potential errant vehicles from leaving the roadway.                                                                                                                                                                                                                                                                                                                                                                                                                                                                                                                                                                                                                      |
|         |                                            |           | Interactive<br>Map<br>Comment | Although the plan does not intersect my property, the traffic and noise from the highway will make it impossible for me to continue my business at this location. So as the plan states, zero businesses will be impacted, but that is definitely not the case.                                                                                                                                                                                                                                                                                                                                                                                                                                                                                                                                                                                                                                                                                                                                                                                                                                                                                                                                                                                                                                                                                                                                                                                                                                                                                                                                | The study anticipates no displacement of existing businesses from the recommended alternative. Additional environmental impact studies such as noise and natural resource analyses, would be conducted during the schematic/environmental phase once a recommended alternative is determined to proceed for project development.                                                                                                                                                                                                                                                                                                                                                                                                                                                                                                                                                                                     |