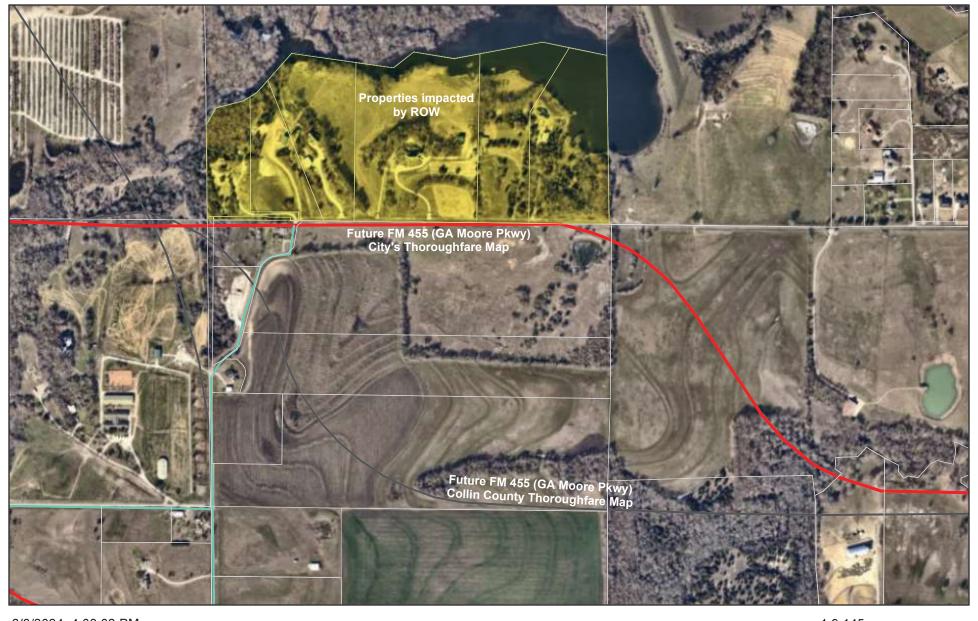

|         |                                            |           |                               | FM 455 Public Meeting #2 Comment Matrix Project ID: A00188517 April 30 - May 15, 2024                                                                                                                                                                                                                                                                                                                                                                                                                                                                                                                                                                                                                                                                                                                                                                                                                                                                                                                                                                                                                                                                                                                                                                                                                                                                                                                                                                                                                                                                                                          |                                                                                                                                                                                                                                                                                                                                                                                                                                                                                                                                                                                                                                                                                                                                                                                                                                                                                                                      |
|---------|--------------------------------------------|-----------|-------------------------------|------------------------------------------------------------------------------------------------------------------------------------------------------------------------------------------------------------------------------------------------------------------------------------------------------------------------------------------------------------------------------------------------------------------------------------------------------------------------------------------------------------------------------------------------------------------------------------------------------------------------------------------------------------------------------------------------------------------------------------------------------------------------------------------------------------------------------------------------------------------------------------------------------------------------------------------------------------------------------------------------------------------------------------------------------------------------------------------------------------------------------------------------------------------------------------------------------------------------------------------------------------------------------------------------------------------------------------------------------------------------------------------------------------------------------------------------------------------------------------------------------------------------------------------------------------------------------------------------|----------------------------------------------------------------------------------------------------------------------------------------------------------------------------------------------------------------------------------------------------------------------------------------------------------------------------------------------------------------------------------------------------------------------------------------------------------------------------------------------------------------------------------------------------------------------------------------------------------------------------------------------------------------------------------------------------------------------------------------------------------------------------------------------------------------------------------------------------------------------------------------------------------------------|
| Comment | Commenter                                  | Date      | Source                        | Comment Topic                                                                                                                                                                                                                                                                                                                                                                                                                                                                                                                                                                                                                                                                                                                                                                                                                                                                                                                                                                                                                                                                                                                                                                                                                                                                                                                                                                                                                                                                                                                                                                                  | Response                                                                                                                                                                                                                                                                                                                                                                                                                                                                                                                                                                                                                                                                                                                                                                                                                                                                                                             |
| Number  | Name<br>Jarry Bandall                      | Received  | Email                         | '                                                                                                                                                                                                                                                                                                                                                                                                                                                                                                                                                                                                                                                                                                                                                                                                                                                                                                                                                                                                                                                                                                                                                                                                                                                                                                                                                                                                                                                                                                                                                                                              | ·                                                                                                                                                                                                                                                                                                                                                                                                                                                                                                                                                                                                                                                                                                                                                                                                                                                                                                                    |
| '       | Jerry Randall,<br>Mayor, City of<br>Weston | 4/16/2024 | Email                         | Hi, Looking at the alignment at Shady Brook, could we leave the alignment along existing 455 instead of jog to the north? The alignment going to the east will be different anyway (south) as Weston would like to not have 455 going through downtown just as Celina didn't.                                                                                                                                                                                                                                                                                                                                                                                                                                                                                                                                                                                                                                                                                                                                                                                                                                                                                                                                                                                                                                                                                                                                                                                                                                                                                                                  | Good afternoon, Thank you for your email. As part of this study, TxDOT met with Collin County (Clarence Daugherty) and the City of Weston representatives (Alderman Hill and Alderman Richardson) in October 2023. We are aware of the City of Weston's desire to realign FM 455 south of the Weston's downtown area. Based on the coordination meeting we held, the County was in agreement with the City to place the alignment south of Weston and to include the south alignment on an updated Collin County thoroughfare plan. Please see the image below from that meeting that shows both the current project termination point and the requested Weston south By- Pass alignment in BLUE. In regard to the slight jog to the north, that was put in place to create a more perpendicular intersection at future Shady Brook Lane. The Shady Brook extension is part of the Collin County Thorough-fare plan. |
|         |                                            |           |                               |                                                                                                                                                                                                                                                                                                                                                                                                                                                                                                                                                                                                                                                                                                                                                                                                                                                                                                                                                                                                                                                                                                                                                                                                                                                                                                                                                                                                                                                                                                                                                                                                | Our recommended alternative, being presented at the April 30th public meeting, does not preclude any opportunity for FM 455 to be shifted south as desired. At this time, our current FM 455 feasibility study ends at Shady Brook Lane. A separate feasibility study or schematic project would be required to evaluate the final alignment of FM 455 to the east and around the City of Weston. Please feel free to provide additional input and attend the upcoming meeting to view the recommended alternative currently under evaluation. (Two image attachments included in email).                                                                                                                                                                                                                                                                                                                            |
| 2       | Margie                                     | 4/18/2024 | Email                         | To the TXDOT Project Manager,                                                                                                                                                                                                                                                                                                                                                                                                                                                                                                                                                                                                                                                                                                                                                                                                                                                                                                                                                                                                                                                                                                                                                                                                                                                                                                                                                                                                                                                                                                                                                                  | As part of the area's long range transportation plan, the project is proposed to meet                                                                                                                                                                                                                                                                                                                                                                                                                                                                                                                                                                                                                                                                                                                                                                                                                                |
|         | Shinpaugh                                  |           |                               | I am writing to express my extreme dismay and anger regarding the proposed 455 connection coming down G.A. Moore Parkway in Celina, Texas 75009. My husband and I have invested our lives into our property at 605 & 621 East G.A. Moore Parkway, purchasing it on 5/30/85 and residing here for 38 years.  The proposed changes pose a significant threat to our safety and stand to detrimentally impact the value of our property. After nearly four decades of dedication to this community, it is utterly unacceptable that our concerns are being overlooked in favor of reckless development.  I demand immediate attention to this matter and meaningful engagement with affected residents like myself. Our voices cannot be ignored, and our livelihoods cannot be sacrificed for the sake of ill-conceived projects.                                                                                                                                                                                                                                                                                                                                                                                                                                                                                                                                                                                                                                                                                                                                                                | the future needs of the area and to address safety. Through the planning process, TXDOT makes all feasible efforts to improve safety through design refinements. Design features such as sidewalks, curbs and raised medians are proposed to benefit safety conditions in the area and prohibit potential errant vehicles from leaving the roadway. As part of the feasibility, TXDOT has coordinated with the City and County and the recommended alternative is the closest alignment to follow the thoroughfare plans of both of these entities to reduce additional impacts not previously identified.                                                                                                                                                                                                                                                                                                           |
|         |                                            |           |                               |                                                                                                                                                                                                                                                                                                                                                                                                                                                                                                                                                                                                                                                                                                                                                                                                                                                                                                                                                                                                                                                                                                                                                                                                                                                                                                                                                                                                                                                                                                                                                                                                | Coordination with TxDOT, City of Celina and the property owner has been conducted. Property impacts and options have been discussed and are being considered.                                                                                                                                                                                                                                                                                                                                                                                                                                                                                                                                                                                                                                                                                                                                                        |
|         |                                            |           |                               |                                                                                                                                                                                                                                                                                                                                                                                                                                                                                                                                                                                                                                                                                                                                                                                                                                                                                                                                                                                                                                                                                                                                                                                                                                                                                                                                                                                                                                                                                                                                                                                                | As part of the feasibility study, efforts to minimize property impacts are considered along with other constraints such as gas lines and other utilities as part of the conceptual design FM 455. TxDOT understands your concerns about potential property impacts. Through the planning process, TxDOT makes all feasible efforts to avoid impacts through design changes. If a need for ROW acquisition is established after additional design refinement, the property owner will be compensated at a determined fair market value for property impacts in accordance with the ROW acquisition process. All proposed ROW acquisitions will be in accordance with the TXDOT ROW Manual and the Relocation Assistance and Real Property Acquisition Policies Act of 1970.                                                                                                                                           |
| 3       | Sharron Cave                               | 4/30/2024 | Letter at PM                  | FM 455 Feasibility Study My address is 7656 W. FM 455 Your study starts at my driveway (FM 455 and Shady Brook Lane at Pvt. Rd 5128, (which is my driveway not a road or otherwise, according to my deed) It is my CLEAR understanding FM 455 maybe being rerouted to move traffic out of downtown Celina, which could be a very good idea. However, "The Outer Loop" which crosses Hwy 289 (Preston Road) South of Celina, goes directly across to the Dallas North Tollway (I think that is correct) and would also keep traffic out of downtown Celina. With the help of a few road signs (saving money) The Outer Loop is also moving across country and covers quite a bit of property on it's way over to Hwy 75. (East) .As the loop travels to Hwy 75 it will be crossing over FM 543 which is approximately 5 miles South of FM 455. The majority of the                                                                                                                                                                                                                                                                                                                                                                                                                                                                                                                                                                                                                                                                                                                              | the City of Celina and Collin County thoroughfare plans in order to provide multiple east-west connections to meet the future needs of the growing population of the                                                                                                                                                                                                                                                                                                                                                                                                                                                                                                                                                                                                                                                                                                                                                 |
|         |                                            |           |                               | traffic traveling to FM 455 comes from developments North of the McKinney area, off HWY 75 onto Trinity Falls and over to FM 543.  My comments and questions are: If the Engineers and Smart People have researched all this What am I missing??? Why are you planning to expand FM455 when you are already in the process of building the Outer Loop from Celina to HWY 75? You have already displaced families, farm lands and roads to be able to move the Loop across country. I believe that is what the State of Texas is calling Progress? Does the State of Texas have so much money they have to remove more families and eliminate more farm land all to build unnecessary (?) roads when they already have or are in the process of building a larger more efficient road, The Outer Loop.  If you could repair and maintain existing roads, limit weight loads on FM roads, which were not built for moving semi-equipment, looks like you could be more efficient.  Move the Engineers and whoever else that sit behind desks drawing up diagrams and making decisions, outside and let them see what things are already in motion and quite trying to figure out how to spend more of the taxpayers money. Use what is available and has money already allocated. It is also my understanding, you are still trying to get funding for this project??? So in the meantime, stir the pot, get families concerned about their property and hopefully come back and say SORRY we don't have money for this project and we will not be needing your land.  Thanks for your concerns. |                                                                                                                                                                                                                                                                                                                                                                                                                                                                                                                                                                                                                                                                                                                                                                                                                                                                                                                      |
| 4       | Jennifer<br>Danna                          | 4/30/2024 | Comment<br>Form               | Your feasibility study states that "0" businesses will be impacted. My business will absolutely be affected. It will be impossible to operate my current business on a 4/6 lane highway. The noise, traffic, distractions will contribute to an unsafe environment for the welfare of my horses and for the safety of our riding students. Safety is on our #1 priority and this development is very concerning. As of now, it seems you won't take my property but will ruin my business.                                                                                                                                                                                                                                                                                                                                                                                                                                                                                                                                                                                                                                                                                                                                                                                                                                                                                                                                                                                                                                                                                                     | Through the planning process, TxDOT makes all feasible efforts to improve safety through design refinements. Design features such as sidewalks, curbs and raised medians are proposed to benefit safety conditions in the area and prohibit potential errant vehicles from leaving the roadway.                                                                                                                                                                                                                                                                                                                                                                                                                                                                                                                                                                                                                      |
|         |                                            |           | Interactive<br>Map<br>Comment | Although the plan does not intersect my property, the traffic and noise from the highway will make it impossible for me to continue my business at this location. So as the plan states, zero businesses will be impacted, but that is definitely not the case.                                                                                                                                                                                                                                                                                                                                                                                                                                                                                                                                                                                                                                                                                                                                                                                                                                                                                                                                                                                                                                                                                                                                                                                                                                                                                                                                | The study anticipates no displacement of existing businesses from the recommended alternative. Additional environmental impact studies such as noise and natural resource analyses, would be conducted during the schematic/environmental phase once a recommended alternative is determined to proceed for project development.                                                                                                                                                                                                                                                                                                                                                                                                                                                                                                                                                                                     |