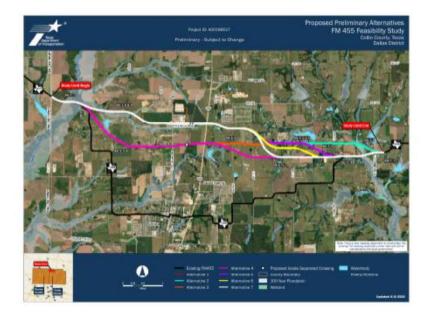

## **Project Location**

Collin County, Texas

Farm-to-Market (FM) Road 455 Feasibility Study Project ID: A00188517

## **Project Limits**

Dallas Parkway to Shady Brook Lane