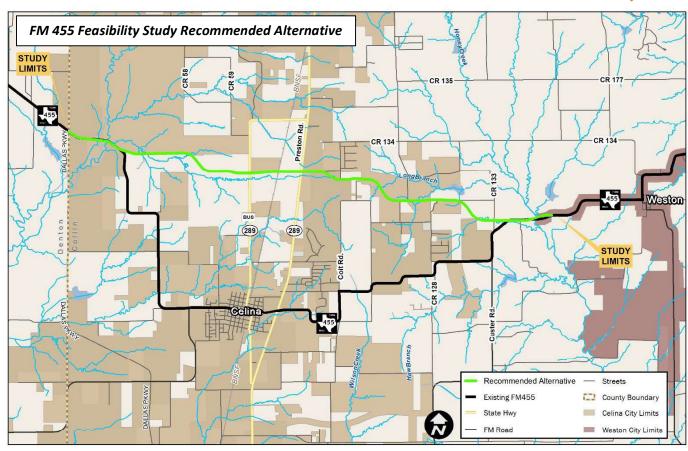

## **Project Limits**

Dallas Parkway to Shady Brook Lane

|         |                                            |           |                               | FM 455 Public Meeting #2 Comment Matrix Project ID: A00188517 April 30 - May 15, 2024                                                                                                                                                                                                                                                                                                                                                                                                                                                                                                                                                                                                                                                                                                                                                                                                                                                                                                                                                                                                                                                                                                                                                                                                                                                                                                                                                                                                                                                                                                          |                                                                                                                                                                                                                                                                                                                                                                                                                                                                                                                                                                                                                                                                                                                                                                                                                                                                                                                      |
|---------|--------------------------------------------|-----------|-------------------------------|------------------------------------------------------------------------------------------------------------------------------------------------------------------------------------------------------------------------------------------------------------------------------------------------------------------------------------------------------------------------------------------------------------------------------------------------------------------------------------------------------------------------------------------------------------------------------------------------------------------------------------------------------------------------------------------------------------------------------------------------------------------------------------------------------------------------------------------------------------------------------------------------------------------------------------------------------------------------------------------------------------------------------------------------------------------------------------------------------------------------------------------------------------------------------------------------------------------------------------------------------------------------------------------------------------------------------------------------------------------------------------------------------------------------------------------------------------------------------------------------------------------------------------------------------------------------------------------------|----------------------------------------------------------------------------------------------------------------------------------------------------------------------------------------------------------------------------------------------------------------------------------------------------------------------------------------------------------------------------------------------------------------------------------------------------------------------------------------------------------------------------------------------------------------------------------------------------------------------------------------------------------------------------------------------------------------------------------------------------------------------------------------------------------------------------------------------------------------------------------------------------------------------|
| Comment | Commenter                                  | Date      | Source                        | Comment Topic                                                                                                                                                                                                                                                                                                                                                                                                                                                                                                                                                                                                                                                                                                                                                                                                                                                                                                                                                                                                                                                                                                                                                                                                                                                                                                                                                                                                                                                                                                                                                                                  | Response                                                                                                                                                                                                                                                                                                                                                                                                                                                                                                                                                                                                                                                                                                                                                                                                                                                                                                             |
| Number  | Name<br>Jarry Bandall                      | Received  | Email                         | '                                                                                                                                                                                                                                                                                                                                                                                                                                                                                                                                                                                                                                                                                                                                                                                                                                                                                                                                                                                                                                                                                                                                                                                                                                                                                                                                                                                                                                                                                                                                                                                              | ·                                                                                                                                                                                                                                                                                                                                                                                                                                                                                                                                                                                                                                                                                                                                                                                                                                                                                                                    |
| '       | Jerry Randall,<br>Mayor, City of<br>Weston | 4/16/2024 | Email                         | Hi, Looking at the alignment at Shady Brook, could we leave the alignment along existing 455 instead of jog to the north? The alignment going to the east will be different anyway (south) as Weston would like to not have 455 going through downtown just as Celina didn't.                                                                                                                                                                                                                                                                                                                                                                                                                                                                                                                                                                                                                                                                                                                                                                                                                                                                                                                                                                                                                                                                                                                                                                                                                                                                                                                  | Good afternoon, Thank you for your email. As part of this study, TxDOT met with Collin County (Clarence Daugherty) and the City of Weston representatives (Alderman Hill and Alderman Richardson) in October 2023. We are aware of the City of Weston's desire to realign FM 455 south of the Weston's downtown area. Based on the coordination meeting we held, the County was in agreement with the City to place the alignment south of Weston and to include the south alignment on an updated Collin County thoroughfare plan. Please see the image below from that meeting that shows both the current project termination point and the requested Weston south By- Pass alignment in BLUE. In regard to the slight jog to the north, that was put in place to create a more perpendicular intersection at future Shady Brook Lane. The Shady Brook extension is part of the Collin County Thorough-fare plan. |
|         |                                            |           |                               |                                                                                                                                                                                                                                                                                                                                                                                                                                                                                                                                                                                                                                                                                                                                                                                                                                                                                                                                                                                                                                                                                                                                                                                                                                                                                                                                                                                                                                                                                                                                                                                                | Our recommended alternative, being presented at the April 30th public meeting, does not preclude any opportunity for FM 455 to be shifted south as desired. At this time, our current FM 455 feasibility study ends at Shady Brook Lane. A separate feasibility study or schematic project would be required to evaluate the final alignment of FM 455 to the east and around the City of Weston. Please feel free to provide additional input and attend the upcoming meeting to view the recommended alternative currently under evaluation. (Two image attachments included in email).                                                                                                                                                                                                                                                                                                                            |
| 2       | Margie                                     | 4/18/2024 | Email                         | To the TXDOT Project Manager,                                                                                                                                                                                                                                                                                                                                                                                                                                                                                                                                                                                                                                                                                                                                                                                                                                                                                                                                                                                                                                                                                                                                                                                                                                                                                                                                                                                                                                                                                                                                                                  | As part of the area's long range transportation plan, the project is proposed to meet                                                                                                                                                                                                                                                                                                                                                                                                                                                                                                                                                                                                                                                                                                                                                                                                                                |
|         | Shinpaugh                                  |           |                               | I am writing to express my extreme dismay and anger regarding the proposed 455 connection coming down G.A. Moore Parkway in Celina, Texas 75009. My husband and I have invested our lives into our property at 605 & 621 East G.A. Moore Parkway, purchasing it on 5/30/85 and residing here for 38 years.  The proposed changes pose a significant threat to our safety and stand to detrimentally impact the value of our property. After nearly four decades of dedication to this community, it is utterly unacceptable that our concerns are being overlooked in favor of reckless development.  I demand immediate attention to this matter and meaningful engagement with affected residents like myself. Our voices cannot be ignored, and our livelihoods cannot be sacrificed for the sake of ill-conceived projects.                                                                                                                                                                                                                                                                                                                                                                                                                                                                                                                                                                                                                                                                                                                                                                | the future needs of the area and to address safety. Through the planning process, TXDOT makes all feasible efforts to improve safety through design refinements. Design features such as sidewalks, curbs and raised medians are proposed to benefit safety conditions in the area and prohibit potential errant vehicles from leaving the roadway. As part of the feasibility, TXDOT has coordinated with the City and County and the recommended alternative is the closest alignment to follow the thoroughfare plans of both of these entities to reduce additional impacts not previously identified.                                                                                                                                                                                                                                                                                                           |
|         |                                            |           |                               |                                                                                                                                                                                                                                                                                                                                                                                                                                                                                                                                                                                                                                                                                                                                                                                                                                                                                                                                                                                                                                                                                                                                                                                                                                                                                                                                                                                                                                                                                                                                                                                                | Coordination with TxDOT, City of Celina and the property owner has been conducted. Property impacts and options have been discussed and are being considered.                                                                                                                                                                                                                                                                                                                                                                                                                                                                                                                                                                                                                                                                                                                                                        |
|         |                                            |           |                               |                                                                                                                                                                                                                                                                                                                                                                                                                                                                                                                                                                                                                                                                                                                                                                                                                                                                                                                                                                                                                                                                                                                                                                                                                                                                                                                                                                                                                                                                                                                                                                                                | As part of the feasibility study, efforts to minimize property impacts are considered along with other constraints such as gas lines and other utilities as part of the conceptual design FM 455. TxDOT understands your concerns about potential property impacts. Through the planning process, TxDOT makes all feasible efforts to avoid impacts through design changes. If a need for ROW acquisition is established after additional design refinement, the property owner will be compensated at a determined fair market value for property impacts in accordance with the ROW acquisition process. All proposed ROW acquisitions will be in accordance with the TXDOT ROW Manual and the Relocation Assistance and Real Property Acquisition Policies Act of 1970.                                                                                                                                           |
| 3       | Sharron Cave                               | 4/30/2024 | Letter at PM                  | FM 455 Feasibility Study My address is 7656 W. FM 455 Your study starts at my driveway (FM 455 and Shady Brook Lane at Pvt. Rd 5128, (which is my driveway not a road or otherwise, according to my deed) It is my CLEAR understanding FM 455 maybe being rerouted to move traffic out of downtown Celina, which could be a very good idea. However, "The Outer Loop" which crosses Hwy 289 (Preston Road) South of Celina, goes directly across to the Dallas North Tollway (I think that is correct) and would also keep traffic out of downtown Celina. With the help of a few road signs (saving money) The Outer Loop is also moving across country and covers quite a bit of property on it's way over to Hwy 75. (East) .As the loop travels to Hwy 75 it will be crossing over FM 543 which is approximately 5 miles South of FM 455. The majority of the                                                                                                                                                                                                                                                                                                                                                                                                                                                                                                                                                                                                                                                                                                                              | the City of Celina and Collin County thoroughfare plans in order to provide multiple east-west connections to meet the future needs of the growing population of the                                                                                                                                                                                                                                                                                                                                                                                                                                                                                                                                                                                                                                                                                                                                                 |
|         |                                            |           |                               | traffic traveling to FM 455 comes from developments North of the McKinney area, off HWY 75 onto Trinity Falls and over to FM 543.  My comments and questions are: If the Engineers and Smart People have researched all this What am I missing??? Why are you planning to expand FM455 when you are already in the process of building the Outer Loop from Celina to HWY 75? You have already displaced families, farm lands and roads to be able to move the Loop across country. I believe that is what the State of Texas is calling Progress? Does the State of Texas have so much money they have to remove more families and eliminate more farm land all to build unnecessary (?) roads when they already have or are in the process of building a larger more efficient road, The Outer Loop.  If you could repair and maintain existing roads, limit weight loads on FM roads, which were not built for moving semi-equipment, looks like you could be more efficient.  Move the Engineers and whoever else that sit behind desks drawing up diagrams and making decisions, outside and let them see what things are already in motion and quite trying to figure out how to spend more of the taxpayers money. Use what is available and has money already allocated. It is also my understanding, you are still trying to get funding for this project??? So in the meantime, stir the pot, get families concerned about their property and hopefully come back and say SORRY we don't have money for this project and we will not be needing your land.  Thanks for your concerns. |                                                                                                                                                                                                                                                                                                                                                                                                                                                                                                                                                                                                                                                                                                                                                                                                                                                                                                                      |
| 4       | Jennifer<br>Danna                          | 4/30/2024 | Comment<br>Form               | Your feasibility study states that "0" businesses will be impacted. My business will absolutely be affected. It will be impossible to operate my current business on a 4/6 lane highway. The noise, traffic, distractions will contribute to an unsafe environment for the welfare of my horses and for the safety of our riding students. Safety is on our #1 priority and this development is very concerning. As of now, it seems you won't take my property but will ruin my business.                                                                                                                                                                                                                                                                                                                                                                                                                                                                                                                                                                                                                                                                                                                                                                                                                                                                                                                                                                                                                                                                                                     | Through the planning process, TxDOT makes all feasible efforts to improve safety through design refinements. Design features such as sidewalks, curbs and raised medians are proposed to benefit safety conditions in the area and prohibit potential errant vehicles from leaving the roadway.                                                                                                                                                                                                                                                                                                                                                                                                                                                                                                                                                                                                                      |
|         |                                            |           | Interactive<br>Map<br>Comment | Although the plan does not intersect my property, the traffic and noise from the highway will make it impossible for me to continue my business at this location. So as the plan states, zero businesses will be impacted, but that is definitely not the case.                                                                                                                                                                                                                                                                                                                                                                                                                                                                                                                                                                                                                                                                                                                                                                                                                                                                                                                                                                                                                                                                                                                                                                                                                                                                                                                                | The study anticipates no displacement of existing businesses from the recommended alternative. Additional environmental impact studies such as noise and natural resource analyses, would be conducted during the schematic/environmental phase once a recommended alternative is determined to proceed for project development.                                                                                                                                                                                                                                                                                                                                                                                                                                                                                                                                                                                     |