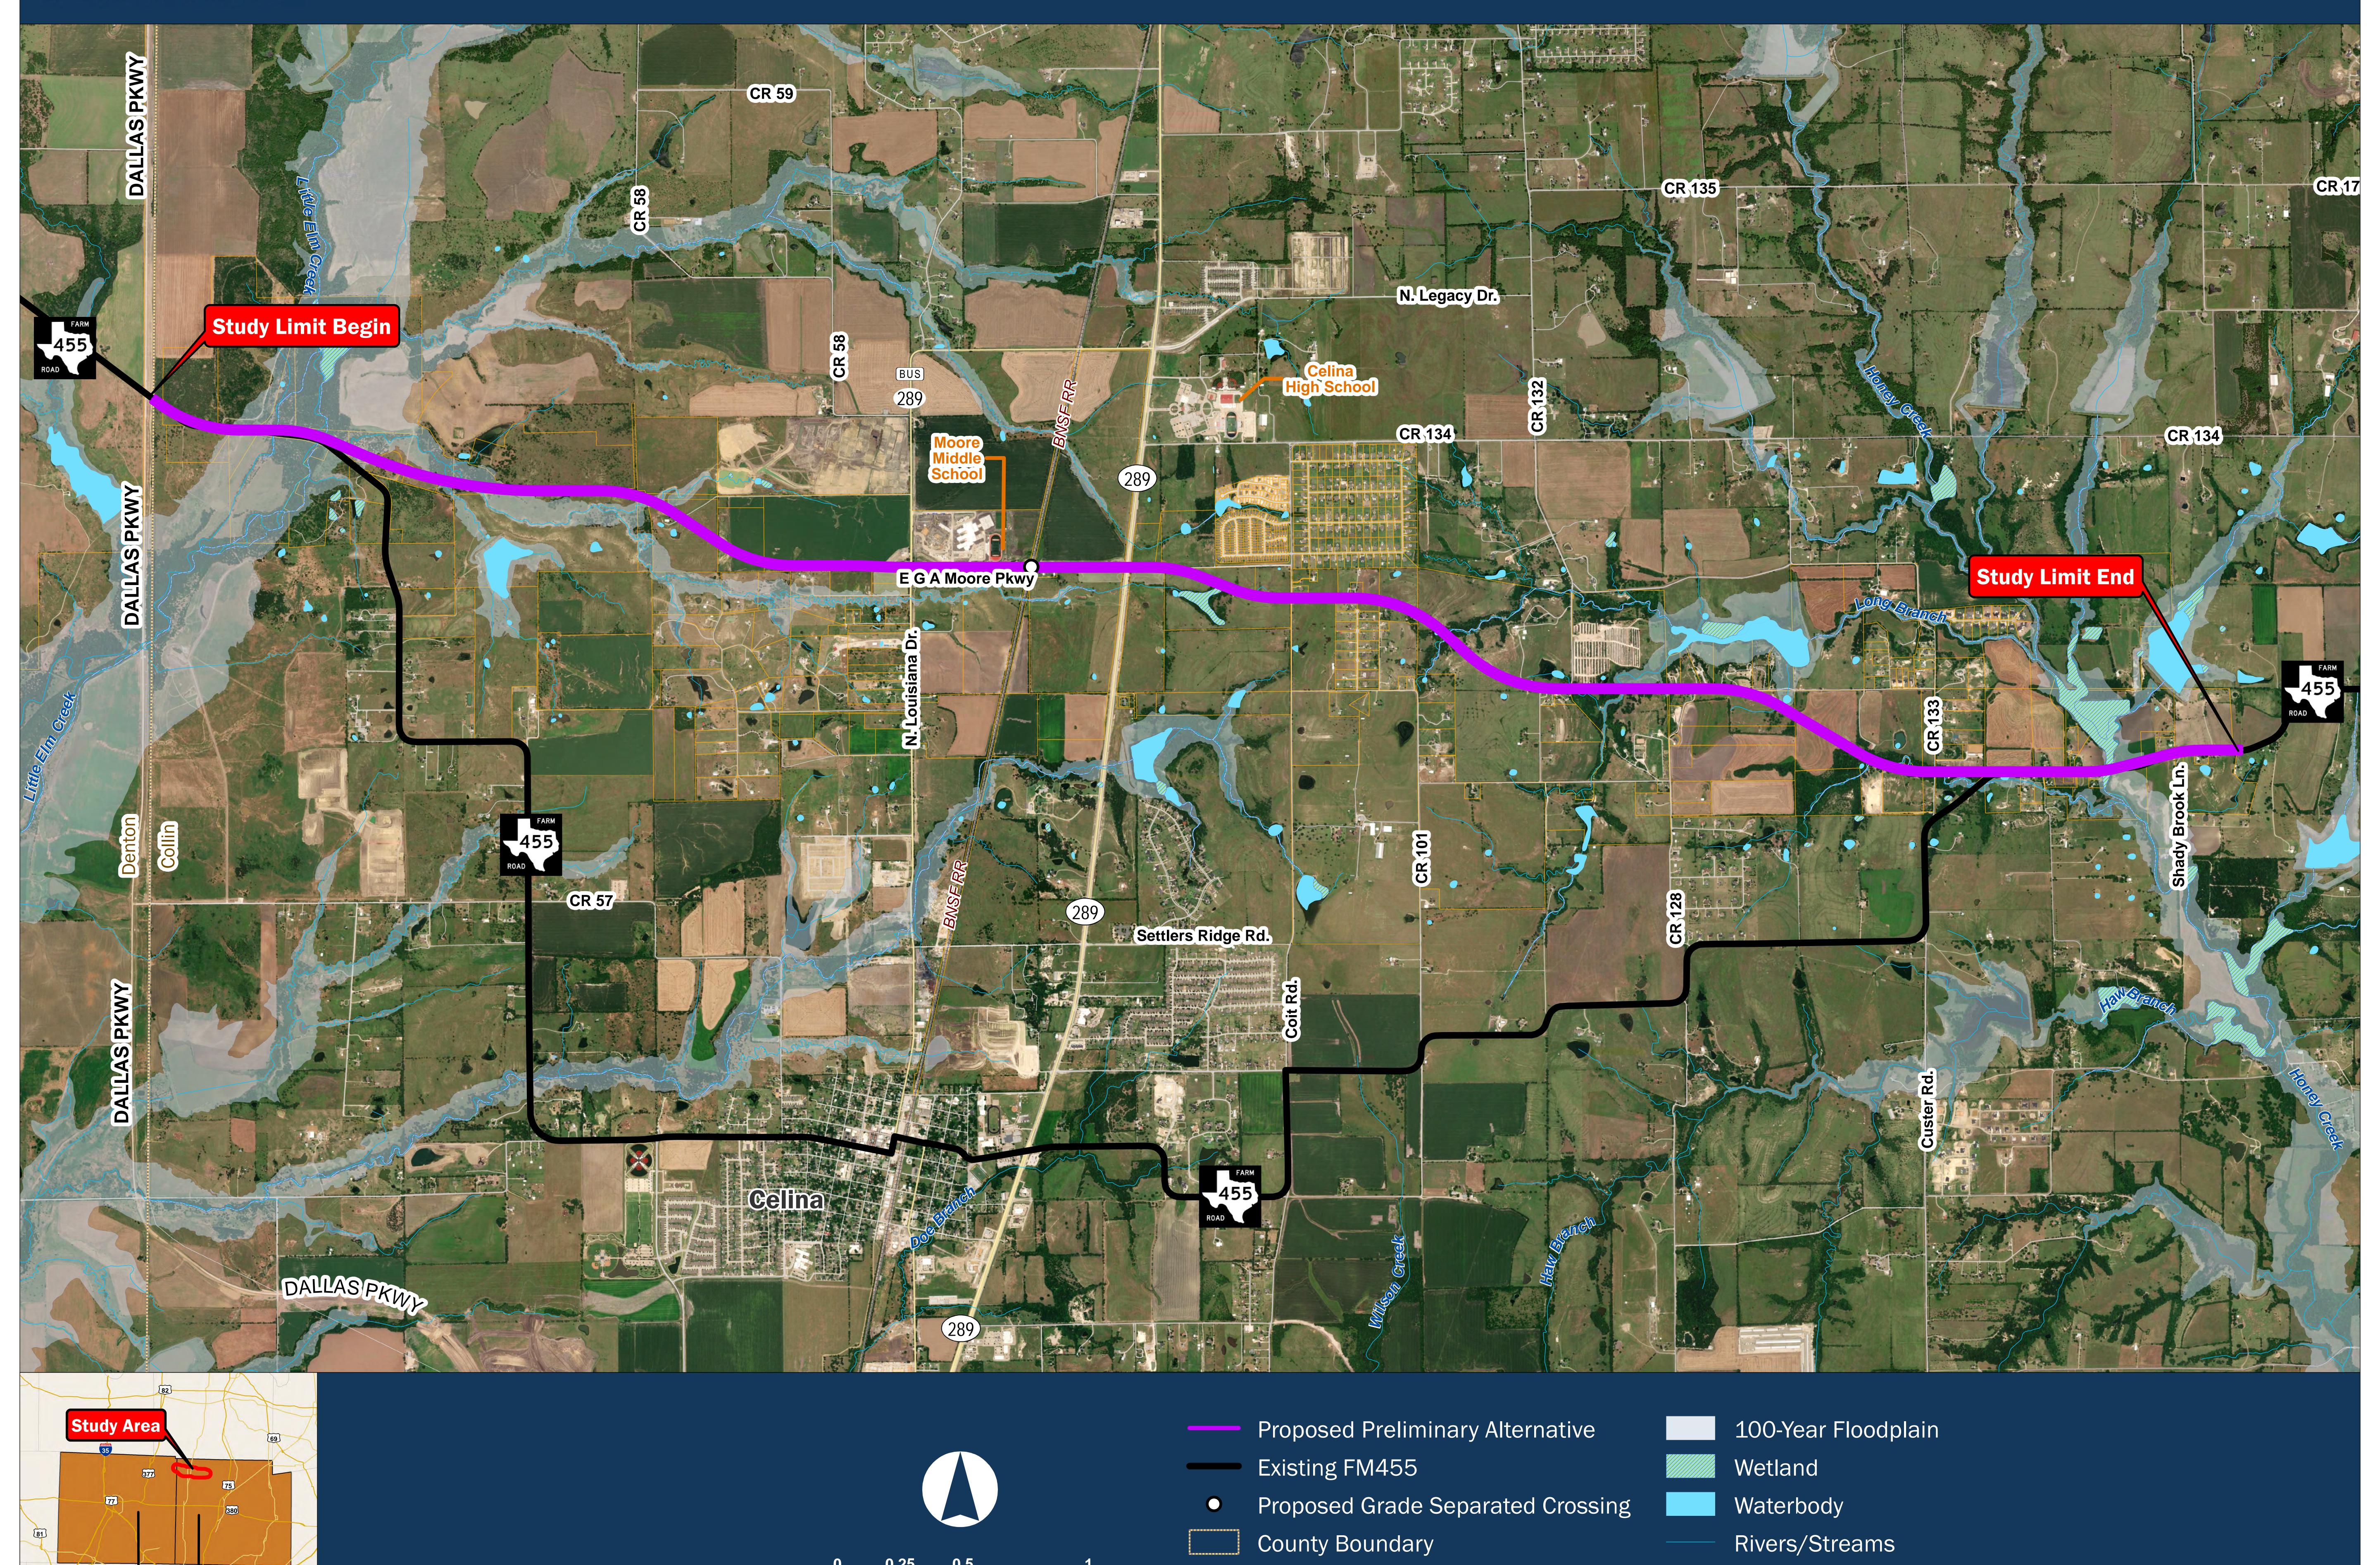

nes depending on ROW restrictions
- Proposed 10-foot shared use paths and a variable-width raised median
- Turn lanes, where applicable, at side streets and intersections
- New location roadway at portions of proposed alignments



Collin County, Texas

Dallas District



Preliminary - Subject to Change



Collin County, Texas

Dallas District

Preliminary - Subject to Change







1 inch = 833 feet



County Boundary
Parcel Boundary

Waterbody

Rivers/Streams

Wetland

100-Year Floodplain

Dallas District

Project ID: A00188517



Preliminary - Subject to Change



Collin County, Texas

Dallas District



Preliminary - Subject to Change



Collin County, Texas

Dallas District



Preliminary - Subject to Change



Collin County, Texas

Dallas District



Preliminary - Subject to Change



Parcel Boundary

Miles

Collin County, Texas

Dallas District



Preliminary - Subject to Change



Collin County, Texas



Preliminary - Subject to Change



County Boundary

Parcel Boundary

Miles

1 inch = 833 feet

Rivers/Streams

# FM 455 Feasibility Study Alternatives Evaluation Matrix From DNT to Shady Brook Lane ID: A00188517

|                                           | ANALYSIS MATRIX                                                                                                                      |                                                        | G           | GOOD        | NEU         | TRAL        | PO          | OR          |  |  |
|-------------------------------------------|----------------------------------------------------------------------------------------