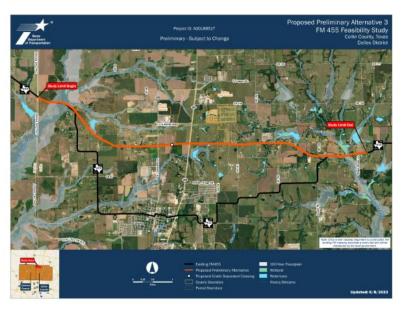

### **Project Location**

Collin County, Texas

Farm-to-Market (FM) Road 455 Feasibility Study Project ID: A00188517

#### **Project Limits**

Dallas Parkway to Shady Brook Lane