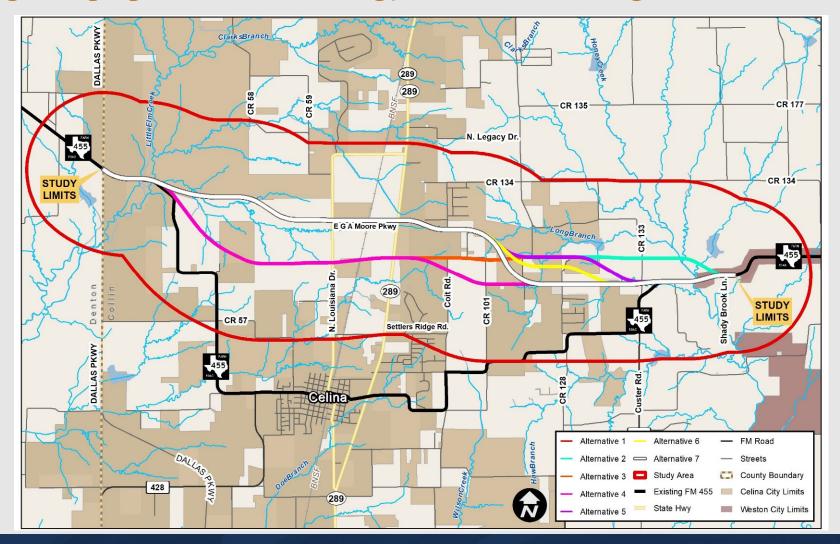

#### **Project Limits**

Dallas Parkway to Shady Brook Lane

Comment/Response Matrix

|                   |                       |                  |              | Gane 20 - Gary 6, 2020                                                                                                                                                                 |                                                                                                                                                                                                                                                                                                                                                                                                                                                                                                                                                                                                                                                                                                                                                                                                                                                                                                                                        |
|-------------------|-----------------------|------------------|--------------|----------------------------------------------------------------------------------------------------------------------------------------------------------------------------------------|----------------------------------------------------------------------------------------------------------------------------------------------------------------------------------------------------------------------------------------------------------------------------------------------------------------------------------------------------------------------------------------------------------------------------------------------------------------------------------------------------------------------------------------------------------------------------------------------------------------------------------------------------------------------------------------------------------------------------------------------------------------------------------------------------------------------------------------------------------------------------------------------------------------------------------------|
| Comment<br>Number | Commenter Name        | Date<br>Received | Source       | Comment Topic                                                                                                                                                                          | Response                                                                                                                                                                                                                                                                                                                                                                                                                                                                                                                                                                                                                                                                                                                                                                                                                                                                                                                               |
| 1                 | Paul & Kathy Pearce   | 6/20/2023        |              | Option 1 & 2 would destroy our property, bird sanctuary, and hurt Army Corp of Engineers lake. Please look at options 4 or 7.                                                          | Comment noted. From the build alternatives being proposed and evaluated, a preferred alternative will be determined based on careful consideration of possible impacts and feedback from the public and local officials. Once an alternative is determined, the proposed project can proceed to schematic design and environmental studies. At this next phase of project development, detailed studies will be conducted to determine potential impacts.                                                                                                                                                                                                                                                                                                                                                                                                                                                                              |
|                   |                       | 7/5/2023         |              | Preference for 4 & 7, does NOT want 1 or 2.                                                                                                                                            | Comment noted.                                                                                                                                                                                                                                                                                                                                                                                                                                                                                                                                                                                                                                                                                                                                                                                                                                                                                                                         |
| 2                 | Jim Scott             | 6/20/2023        | Comment Form | Alt 2, 3 and 4 go through the neighborhood Old Preston Trail. Please divert north.                                                                                                     | Comment noted.                                                                                                                                                                                                                                                                                                                                                                                                                                                                                                                                                                                                                                                                                                                                                                                                                                                                                                                         |
| 3                 | Joe & Janice Stalling | 6/20/2023        |              | We are in favor of alternatives 1, 6, and 4. Alternative 2 & 3 go through my house. Wildlife would be displaced as we live by a creek. Why not go CR 134 as the road is already there? | Comment noted.  From the build alternatives being proposed and evaluated, a preferred alternative will be determined based on careful consideration of possible impacts and feedback from the public and local officials. Once an alternative is determined, the proposed project can proceed to schematic design and environmental studies. At this next phase of project development, detailed studies will be conducted to determine potential impacts.  CR 134 is located approximately 1 mile north of the FM 455 corridor and approximately 2 miles north of CR 208. Both Collin County and Celina show proposed improvements on these east west throughfares along with FM 455 as part of the overall future roadway network. The proposed FM 455 corridor would facilitate an equally spaced 1-mile grid separation from these nearby corridors to provide additional and effective east/west movement through the study area. |

|                   |                  |                  | I              | June 20 - July 5, 2023                                                                                                                                                                                                                                                                                                                                                                                                                                                                                                                                                                                                                                                                                                                                                                                                                                                                                                                                                                                                                                                                                                                                                                                                                                                                                                                                                                                                                                                                                                                                                                                                                                                                                                                                                                                                                                                                                                                                                                                                                                                                                               |                                                                                                                                                                                                                                                                                                                                                                                                                                                                                                                                                                                                                                                                                                                                                                                                                                                                                                                                                                                                                                                                                                                                                                                                                                                                                                                                                                                                                                                                                                                                                                                                                                                                               |
|-------------------|------------------|------------------|----------------|----------------------------------------------------------------------------------------------------------------------------------------------------------------------------------------------------------------------------------------------------------------------------------------------------------------------------------------------------------------------------------------------------------------------------------------------------------------------------------------------------------------------------------------------------------------------------------------------------------------------------------------------------------------------------------------------------------------------------------------------------------------------------------------------------------------------------------------------------------------------------------------------------------------------------------------------------------------------------------------------------------------------------------------------------------------------------------------------------------------------------------------------------------------------------------------------------------------------------------------------------------------------------------------------------------------------------------------------------------------------------------------------------------------------------------------------------------------------------------------------------------------------------------------------------------------------------------------------------------------------------------------------------------------------------------------------------------------------------------------------------------------------------------------------------------------------------------------------------------------------------------------------------------------------------------------------------------------------------------------------------------------------------------------------------------------------------------------------------------------------|-------------------------------------------------------------------------------------------------------------------------------------------------------------------------------------------------------------------------------------------------------------------------------------------------------------------------------------------------------------------------------------------------------------------------------------------------------------------------------------------------------------------------------------------------------------------------------------------------------------------------------------------------------------------------------------------------------------------------------------------------------------------------------------------------------------------------------------------------------------------------------------------------------------------------------------------------------------------------------------------------------------------------------------------------------------------------------------------------------------------------------------------------------------------------------------------------------------------------------------------------------------------------------------------------------------------------------------------------------------------------------------------------------------------------------------------------------------------------------------------------------------------------------------------------------------------------------------------------------------------------------------------------------------------------------|
| Comment<br>Number | Commenter Name   | Date<br>Received | Source         | Comment Topic                                                                                                                                                                                                                                                                                                                                                                                                                                                                                                                                                                                                                                                                                                                                                                                                                                                                                                                                                                                                                                                                                                                                                                                                                                                                                                                                                                                                                                                                                                                                                                                                                                                                                                                                                                                                                                                                                                                                                                                                                                                                                                        | Response                                                                                                                                                                                                                                                                                                                                                                                                                                                                                                                                                                                                                                                                                                                                                                                                                                                                                                                                                                                                                                                                                                                                                                                                                                                                                                                                                                                                                                                                                                                                                                                                                                                                      |
|                   |                  | 7/1/2023         | Email & Letter | Thank you for taking the time to visit with us on June 20, 2023 regarding the above-proposed road construction at the meeting in Celina.  We are opposed to the construction of this proposed project. We are, in particular, intensely and bitterly opposed to the construction of Alternative #2 and Alternative #3, as both would force us off the property on which we have resided for 30 years, and would put us out of our beef cattle business. Those routes would impose immense financial difficulty, as we are retired and on fixed income, as well as causing us considerable emotional stress. Notwithstanding that we may be offered what the government considers our property worth, we do not want to leave, and would resent being pushed off.  Moreover, a careful inspection of the maps and other materials provided show that the proposed road – if in fact it is truly needed – could easily be built down existing road rights-of-way without need of forcing citizens off their land and from their homes. In particular, this road could be built along several other routes – such as along CR 134 - without forcing people off their properties.  We hope that the decision as to where this road will go is being made fairly. However, we fear that the route will be chosen by developers, real estate investors, construction companies and other powerful, politically-connected persons or entities who will secure enormous financial windfalls from the road going where they want, at ruinous expense to those of us who will lose our property and homes if the road is built over us.  In conclusion, we oppose the construction of this project as currently proposed and, in particular, to losing our land and home if Alternatives #s 2 or 3 are used. We will have no choice but to employ whatever legal, political and/or other legitimate means there may be to oppose and prevent Alternatives #s 2 or 3 from being chosen and/or built. We know that you will find it in your heart not to take our land and home from us by planning this road over our property. | TxDOT understands your concerns about potential property impacts. Through the planning process, TxDOT makes all feasible efforts to avoid impacts by revising the design. If a need for ROW acquisition is established after additional design refinement, the property owner will be compensated at a determined fair market value for property impacts in accordance with the ROW acquisition process.  As part of the area's long range transportation plan, the project is proposed to meet the future needs of the area and to address safety. Alternative alignment locations were delineated based upon various considerations including but not limited to, local transportation plans, design standards, and adjacent properties.  Developments throughout Celina and the surrounding areas are visible through recent aerial photography and coordination with City of Celina Planning/Engineering Departments. Subdivisions and developments are currently being planned all along this corridor. This corridor could be fully developed within a few years, limiting possible roadway improvements needed to address future increases in congestion and delays to the traveling public.  Improvements to the existing FM 455 corridor were also evaluated as part of this study. The existing alignment contains multiple tight curves and bends that do not meet current standards, while also increasing the distance traveled in the east/west direction. In the downtown Celina area, possible numerous residential and business displacements would likely occur along the existing corridor if widened as it passes through downtown and surrounding areas. |
| 4                 | Regina Sylvester | 6/20/2023        | Comment Form   | A few of the options #4 & #7 are extremely close to my home and will cut very close to water lines.                                                                                                                                                                                                                                                                                                                                                                                                                                                                                                                                                                                                                                                                                                                                                                                                                                                                                                                                                                                                                                                                                                                                                                                                                                                                                                                                                                                                                                                                                                                                                                                                                                                                                                                                                                                                                                                                                                                                                                                                                  | Comment noted.                                                                                                                                                                                                                                                                                                                                                                                                                                                                                                                                                                                                                                                                                                                                                                                                                                                                                                                                                                                                                                                                                                                                                                                                                                                                                                                                                                                                                                                                                                                                                                                                                                                                |
| 5                 | Laura Chappell   | 6/20/2023        | Comment Form   | Option 4 goes right thorugh my property; therefore, I am opposed to Option 4.                                                                                                                                                                                                                                                                                                                                                                                                                                                                                                                                                                                                                                                                                                                                                                                                                                                                                                                                                                                                                                                                                                                                                                                                                                                                                                                                                                                                                                                                                                                                                                                                                                                                                                                                                                                                                                                                                                                                                                                                                                        | Comment noted.                                                                                                                                                                                                                                                                                                                                                                                                                                                                                                                                                                                                                                                                                                                                                                                                                                                                                                                                                                                                                                                                                                                                                                                                                                                                                                                                                                                                                                                                                                                                                                                                                                                                |
| 6                 | Michael Hill     | 6/20/2023        | Comment Form   | Weston's interests that I have tried to represent do not seem to be addressed with these alignments. Weston has an official thoroughfare plan. By ending this study at Shady Brook Lane it ties into the existing 455 location and continues east into Weston which is exactly what we don't want. This lends itself to a possibility of going south of Weston which is equally objectionable.                                                                                                                                                                                                                                                                                                                                                                                                                                                                                                                                                                                                                                                                                                                                                                                                                                                                                                                                                                                                                                                                                                                                                                                                                                                                                                                                                                                                                                                                                                                                                                                                                                                                                                                       | TxDOT has looked at options that go through, north and south of Weston as part of this project. The limitations on available corridors through and south of Weston is due to ROW restrictions along Main Street and planned housing developments south of Main Street. These limitations were considered in proposing a northern option; however, it conflicts with future CR 134 improvements. CR 134 is located approximately 1 mile north of the FM 455 corridor and approximately 2 miles north of CR 208. Both Collin County and Celina show proposed improvements on these east west throughfares along with FM 455 as part of the overall future roadway network. The proposed FM 455 corridor would facilitate an equally spaced 1-mile grid separation from these nearby corridors to provide additional and effective east/west movement through the study area.  TxDOT recommends that the City of Weston work with developers and stakeholders to find and plan for an alternative south of Weston that would provide FM 455 a path to bypass Main Street and reconnect with the existing FM 455 east of Weston. This would help facilitate the previously mentioned corridor spacing that exists today and is planned for in the future.                                                                                                                                                                                                                                                                                                                                                                                                                         |

|                   |                             |                  |                 | Julie 20 - July 5, 2023                                                                                                                                                                                                                                                                                                                                                                                                                                                                                                                                                                                                                                                                                       |                                                                                                                                                                                                                                                                                                                                                                                                                                                                                                                                                         |
|-------------------|-----------------------------|------------------|-----------------|---------------------------------------------------------------------------------------------------------------------------------------------------------------------------------------------------------------------------------------------------------------------------------------------------------------------------------------------------------------------------------------------------------------------------------------------------------------------------------------------------------------------------------------------------------------------------------------------------------------------------------------------------------------------------------------------------------------|---------------------------------------------------------------------------------------------------------------------------------------------------------------------------------------------------------------------------------------------------------------------------------------------------------------------------------------------------------------------------------------------------------------------------------------------------------------------------------------------------------------------------------------------------------|
| Comment<br>Number | Commenter Name              | Date<br>Received | Source          | Comment Topic                                                                                                                                                                                                                                                                                                                                                                                                                                                                                                                                                                                                                                                                                                 | Response                                                                                                                                                                                                                                                                                                                                                                                                                                                                                                                                                |
| 7                 | Jon Freier                  | 6/20/2023        |                 | I prefer alignments 1 & 2. I am building a home where the other options would put the road directly through my property.                                                                                                                                                                                                                                                                                                                                                                                                                                                                                                                                                                                      | Comment noted.                                                                                                                                                                                                                                                                                                                                                                                                                                                                                                                                          |
| 8                 | Carver & Krysten<br>Wilkins | 6/20/2023        |                 | We like alternatives 1 and 2 which are the straightest and have the fewest displacements. All other options would impact our property directly.                                                                                                                                                                                                                                                                                                                                                                                                                                                                                                                                                               | Comment noted.                                                                                                                                                                                                                                                                                                                                                                                                                                                                                                                                          |
|                   |                             | 7/5/2023         | Online          | Looks to me like the best route with the least amount of disturbance to residents would be to take the new road down CR 134 and meet up with 455 near Weston. No need for the road to go so far south and cut through all the neighborhoods when 134 is already a working road. The outer loop will be the expansion for the south side of Celina so makes more sense to have the north side expansion be closer to 134 which is already an existing road. Plus we will still have the old FM 455 to use as well. Thank you                                                                                                                                                                                   | CR 134 is located approximately 1 mile north of the FM 455 corridor and approximately 2 miles north of CR 208. Both Collin County and Celina show proposed improvements on these east west throughfares along with FM 455 as part of the overall future roadway network. The proposed FM 455 corridor would facilitate an equally spaced 1-mile grid separation from these nearby corridors to provide additional and effective east/west movement through the study area.                                                                              |
|                   |                             | 7/5/2023         | Interactive Map | Prefers alignments 1 & 2, straightest path, least displacements. The other alignments would cut through                                                                                                                                                                                                                                                                                                                                                                                                                                                                                                                                                                                                       | Comment noted.                                                                                                                                                                                                                                                                                                                                                                                                                                                                                                                                          |
|                   |                             |                  | ·               | our property. Neighbor to the east would be cut through as well.                                                                                                                                                                                                                                                                                                                                                                                                                                                                                                                                                                                                                                              |                                                                                                                                                                                                                                                                                                                                                                                                                                                                                                                                                         |
| 9                 | Margaret Ingalls            | 6/20/2023        | Comment Form    | Prefer 455 Option #4 or 7. DO NOT WANT #1 #2 #3 #5. Why? 1 - These options change our quiet back road to a noisy, dangerous 4 lane road with light pollution. 2 - There is a Corp of Engineers Dam. 3 - There is wildlife conservatory. 4 - Migrating birds rest in the lake and fields before moving on to their destination.                                                                                                                                                                                                                                                                                                                                                                                | From the build alternatives being proposed and evaluated, a preferred alternative will be determined based on careful consideration of possible impacts and feedback from the public and local officials. Once an alternative is determined, the proposed project can proceed to schematic design and environmental studies. At this next phase of project development, detailed studies will be conducted to determine potential impacts.                                                                                                              |
|                   |                             | 7/5/2023         | Interactive Map | Preference for alternative 4                                                                                                                                                                                                                                                                                                                                                                                                                                                                                                                                                                                                                                                                                  | Comment noted.                                                                                                                                                                                                                                                                                                                                                                                                                                                                                                                                          |
| 10                | Jake & Nicole Roane         | 6/22/2023        | Online          | We formally object to Alternatives 1, 2, and 3 as they would devalue our property values and disrupt the peaceful standard of living which is why we bought and built here in the first place.                                                                                                                                                                                                                                                                                                                                                                                                                                                                                                                | Comment noted.                                                                                                                                                                                                                                                                                                                                                                                                                                                                                                                                          |
| 11                | Garrison Brock Babb         | 6/22/2023        | Online          | I reject Alternative Routes 1 & 2. I don't like the end location 7656 W FM 455. Both options are not cost effective and also shouldn't go so close to an elementary school nor a middle school. Too much flood going through at the end of these routes and over a massive section of Honey Creek. This also demolishes my family barn, gets danger close to my family home and also deems the entire property here useless as you are taking away the only land that is not in flood in their name on this side of the street. These routes are an abomination and I can't believe you and Celina would even consider doing this to us. Me and my family of 50 strongly vote NO to Alternative Routes 1 & 2. | Comment noted. From the build alternatives being proposed and evaluated, a preferred alternative will be determined based on careful consideration of possible impacts and feedback from the public and local officials. Once an alternative is determined, the proposed project can proceed to schematic design and environmental studies. At this next phase of project development, detailed studies will be conducted to determine potential impacts, including a drainage evaluation to ensure no flooding would result from the proposed project. |
| 12                | Rupesh Sunkara              | 6/23/2023        | Email           | We incline towards Alternative-2, since it has no residential displacements. If not possible, we would like to prefer Alternative-1.                                                                                                                                                                                                                                                                                                                                                                                                                                                                                                                                                                          | Comment noted.                                                                                                                                                                                                                                                                                                                                                                                                                                                                                                                                          |
| 13                | Ruth Dickson                | 6/23/2023        | Email           | I am deeply concerned with the plans that reroute FM455 to the current FM100 location. This would run this busy road just south of our quiet and peaceful Buffalo Ridge neighborhood. Please consider using the route further south and keep this thoroughfare away from our little community.                                                                                                                                                                                                                                                                                                                                                                                                                | Comment noted.                                                                                                                                                                                                                                                                                                                                                                                                                                                                                                                                          |
| 14                | Lindsay Price               | 6/23/2023        | Online          | Please do NOT place a 6 lane road on CR 100. There are countless homes here backing right up to it that would be forced out by traffic and noise.                                                                                                                                                                                                                                                                                                                                                                                                                                                                                                                                                             | Comment noted.                                                                                                                                                                                                                                                                                                                                                                                                                                                                                                                                          |
| 15                | Courtney Pesarini           | 6/24/2023        | Email           | I wanted to voice my opinion. I live on Tapadero that backs to FM100. It leads into our neighborhood. We have designed our entire home to back to nothing as we wanted to get away from the craze of the city and be able to relax. Please don't put in a road back there. I want this to be our forever home.                                                                                                                                                                                                                                                                                                                                                                                                | Comment noted.                                                                                                                                                                                                                                                                                                                                                                                                                                                                                                                                          |

| Comment<br>Number | Commenter Name               | Date<br>Received | Source | Comment Topic                                                                                                                                                                                                                                                                                                                                                                                                                                                                                                                                                                                                                                                                                                                                                                                                                                                                                                                                                                                                                                                                                                                                                                   | Response       |
|-------------------|------------------------------|------------------|--------|---------------------------------------------------------------------------------------------------------------------------------------------------------------------------------------------------------------------------------------------------------------------------------------------------------------------------------------------------------------------------------------------------------------------------------------------------------------------------------------------------------------------------------------------------------------------------------------------------------------------------------------------------------------------------------------------------------------------------------------------------------------------------------------------------------------------------------------------------------------------------------------------------------------------------------------------------------------------------------------------------------------------------------------------------------------------------------------------------------------------------------------------------------------------------------|----------------|
|                   |                              | 6/30/2023        | Email  | The road that would take over CR100, can that be excluded from the rerouting? It's such a short way and it leads directly into two residential neighborhoods. It would make more sense to reroute to Preston Rd and go from there on an already high traffic road. This road runs directly by my home and one of the reasons I bought and put in a pool here was because I wanted to see the sky unobstructed behind me. The road construction would absolutely ruin everything we have worked so hard to build. Please don't expand CR100 behind Tapadero Ln.                                                                                                                                                                                                                                                                                                                                                                                                                                                                                                                                                                                                                  |                |
| 16                | Ashlie Donaldson             | 6/24/2023        | Online | After reviewing the proposed alternatives, I do not care for alternatives 1, 5, 6, and 7 because of the route going by the new middle school and that the roadway would back up to my little neighborhood of Buffalo Ridge. I do not have kids yet, but hope to soon and I do not like the idea of a major road running right in front of their school. I feel like those are not the best routes for the road in consideration of that being a common area for kids to be at and playing around. I think it would be better to keep major roadways as that further away from our schools or at least not directly in front of them.                                                                                                                                                                                                                                                                                                                                                                                                                                                                                                                                            | Comment noted. |
| 17                | Tim Pfeiffer & John<br>Hough | 6/25/2023        | Email  | My partner, John Hough, & I have lived at 8858 CR133 since April of 1996. During these past 27 years we have enjoyed the quiet solitude that country living has brought us. And to be quite honest, it was a major factor in our decision to move to Celina! We have thoroughly enjoyed raising our miniature donkeys, our chickens & our dogs. As a matter of fact, we walk with our dogs daily when we're home & during the course of our walks we have established wonderful relationships with our neighbors. We all call ourselves the Road Warriors. While we understand and respect progress and growth are inevitable, we truly would much rather maintain the status quo. Having said that, regarding the FM 455 Feasibility Study that's currently being considered, our thoughts are as follows:  Of the 7 Alternatives presented, we emphatically are against Proposed Preliminary Alternatives 1 & 2.  Our personal best case scenario would be either Proposed Preliminary Alternative 4 or 7.  Change is hard and as we approach our retirement years, we both would like to maintain the current infrastructure in our area with as minimal impact as possible. | Comment noted. |
| 18                | Jackson Hurst                | 6/26/2023        | Online | I approve and support TxDOT's FM 455 Feasibility Study from Dallas Parkway to Shady Brook Lane Project. The alternative that I support is Alternative 6 because Alternative 6 will avoid impacting the Helms Cemetery.                                                                                                                                                                                                                                                                                                                                                                                                                                                                                                                                                                                                                                                                                                                                                                                                                                                                                                                                                          | Comment noted. |
| 19                | Paula Moore                  | 6/26/2023        | Online | There is no doubt that FM 455 needs improvement especially with the growth we have seen and will continue to see in the next several years. Unfortunately, there will be negative affects with any option. The worst of these negative affects would be residential displacement. Since alignment 2 would result in 0 residential displacements (and 0 business displacements), I feel it is the best option.                                                                                                                                                                                                                                                                                                                                                                                                                                                                                                                                                                                                                                                                                                                                                                   | Comment noted. |
| 20                | Tyler Brookshire             | 6/27/2023        | Email  | My family and I recently found out about the possibility of moving FM 455. We live very near GA Moore Pkwy which is one of the proposed alternate routes. We, and most of our neighbors, are very opposed to GA Moore Pkwy becoming a major thoroughfare as it will greatly disturb the peace we have in our area. Not only would it disturb the neighborhood but it would bring noise, trash, and many other undesirables. Reduction of construction traffic would be a plus but bringing it by our houses would not be ok with us. Thank you for taking the time to hear our concerns.                                                                                                                                                                                                                                                                                                                                                                                                                                                                                                                                                                                        | Comment noted. |

| Comment<br>Number | Commenter Name      | Date<br>Received | Source | Comment Topic                                                                                                                                                                                                                                                                                                                                                                                                                                                                                                                                                                                                                                                                                                                                                                                                                                                                                                                                                                                                                                                                                                                                                                                                                                                                                                                                                                                                                                                                                                                                                                                                                    | Response                                                                                                                                                                                                                                                                                                                                                                                                                                                                                                                                                                                                                                                  |
|-------------------|---------------------|------------------|--------|----------------------------------------------------------------------------------------------------------------------------------------------------------------------------------------------------------------------------------------------------------------------------------------------------------------------------------------------------------------------------------------------------------------------------------------------------------------------------------------------------------------------------------------------------------------------------------------------------------------------------------------------------------------------------------------------------------------------------------------------------------------------------------------------------------------------------------------------------------------------------------------------------------------------------------------------------------------------------------------------------------------------------------------------------------------------------------------------------------------------------------------------------------------------------------------------------------------------------------------------------------------------------------------------------------------------------------------------------------------------------------------------------------------------------------------------------------------------------------------------------------------------------------------------------------------------------------------------------------------------------------|-----------------------------------------------------------------------------------------------------------------------------------------------------------------------------------------------------------------------------------------------------------------------------------------------------------------------------------------------------------------------------------------------------------------------------------------------------------------------------------------------------------------------------------------------------------------------------------------------------------------------------------------------------------|
| 21                | Steve & Trisha Bias | 6/28/2023        | Email  | As residents at 9785 County Road 128 (east-west segment near CR 133), we STRONGLY OPPOSE FM455 Alternative Routes 1 and 2.  1. Contrary to your 'Alternatives Evaluation Matrix', Option 1 does NOT align "Good" with the Celina Thoroughfare Plan near County Road 128. Alternatives 3 and 5 are the closest match.  Also, Option 1 does not align "Neutral" with the Collin County Thoroughfare Plan near County Road 128. Alternative 6 is the closest match for this one.  - We just purchased this new home late 2022, and we reviewed the Celina & Collin County Thoroughfare plans as part of this major decision. We would NEVER have purchased this home with a chance of our small 2 lane County Road becoming a 6 lane highway!  - We request that TxDot honor the original thoroughfare plans!  2. We are concerned about LOSS of Property Value. Again, made worse as we just moved here, so there is no time for the market price to go up as one would normally expect.  - Our nice country home becomes an annoying house on a major 6 lane highway – worthless.  - All the other comments below contribute to loss of property value.  3. There are many houses in addition to ours with driveways that directly connect to County Road 128. We have several safety and other concerns being SO CLOSE to a 6 lane highway.  - We have teen drivers at home, and there is no room in our driveway to ensure that we can exit forward onto this new highway.  - Pulling into our driveway from a 6 lane highway adds risks of being rear ended.  - Much faster and at least 100X more traffic going by our house. | Changes in property values are driven by the value associated with site-specific factors such as accessibility, safety, noise, visual amenities, proximity to shopping, community cohesion, and business productivity. TxDOT cannot reasonably foresee how any of these factors will impact property values.  Design features such as additional travel lanes, turn lanes with storage areas, sidewalks, curbs and raised medians are proposed to benefit safety conditions in the area, improving driveway access, minimize congestion, and prohibit potential errant vehicles from leaving the roadway.                                                 |
|                   |                     | 7/5/2023         |        | - Congestion with cars backing up to expected signal at CR 133 Accidents that could happen in front of our house.  4. We moved onto such a tiny County Road to get away from larger roads like this and enjoy being outside on our own property. We know development is coming – widen existing FM455 if you need to add capacity, or honor the existing Celina or Collin County throughfare plans.  Other concerns: - Increased crime – more people will see our cars or property and be more likely to steal or rob our house Increased noise pollution, plus exhaust fumes from auto pollution Increased light pollution – many street lights, traffic signals will be added Litter and trash thrown in our yard Loss of trees at the front of our property, which are in the current easement, also moving the 6 lane highway even CLOSER to our home.  5. Changes to zoning would bring commercial businesses and ruin the country pastoral feel, plus impacts we can not even think of at this point.  We appreciate your consideration of the above comments, let us know if we can provide further information.  STRONGLY OPPOSE Alternatives 1 & 2, please honor Celina & Collin County thoroughfare plans.                                                                                                                                                                                                                                                                                                                                                                                                             | As part of the area's long range transportation plan, the project is proposed to meet the future needs of the area and to address safety. From the build alternatives being proposed and evaluated, a preferred alternative will be determined based on careful consideration of possible impacts and feedback from the public and local officials. Once an alternative is determined, the proposed project can proceed to schematic design and environmental studies. At this next phase of project development, detailed studies will be conducted to determine potential impacts.  Any future zoning changes will be determined by the City of Celina. |
|                   |                     | 7/5/2023         |        | STRONGLY OPPOSE Alternatives 1 & 2, please honor Celina & Collin County thoroughfare plans. Refer to detailed e-mail submitted on 6/28/2023 at 10:50am.                                                                                                                                                                                                                                                                                                                                                                                                                                                                                                                                                                                                                                                                                                                                                                                                                                                                                                                                                                                                                                                                                                                                                                                                                                                                                                                                                                                                                                                                          | Comment noted.                                                                                                                                                                                                                                                                                                                                                                                                                                                                                                                                                                                                                                            |