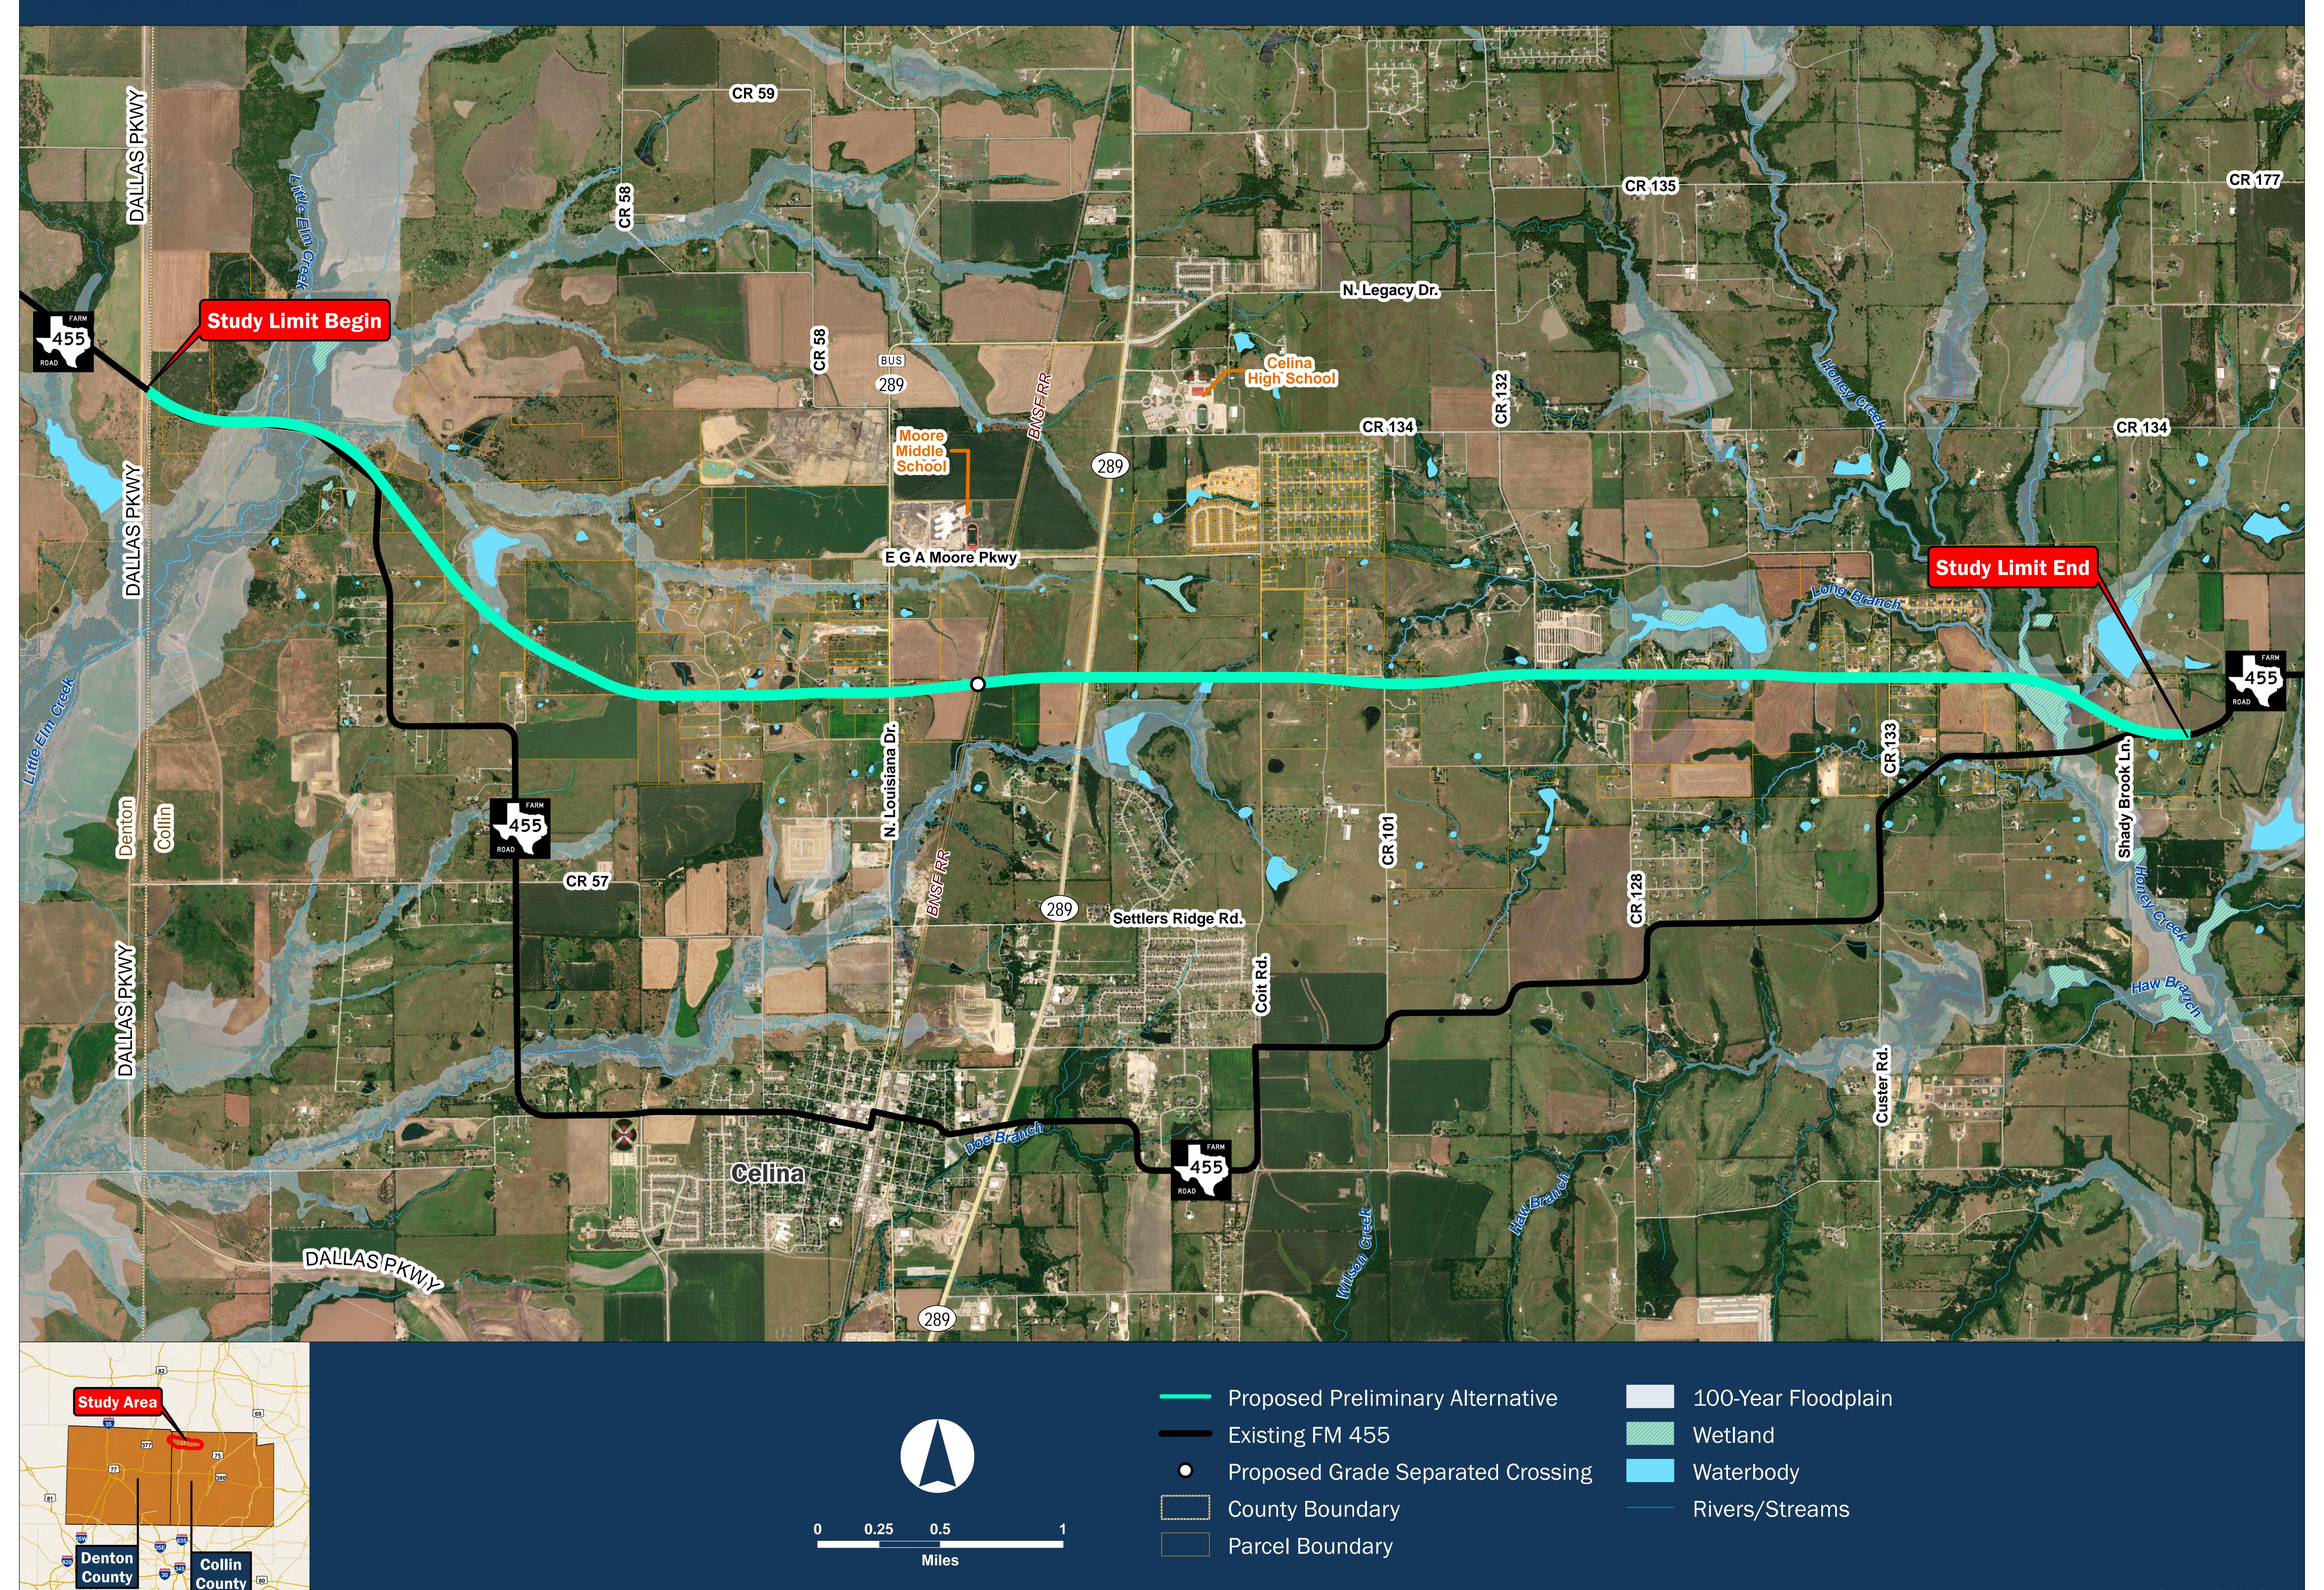

#### **Project Limits**

Dallas Parkway to Shady Brook Lane

#### Contents

- A. Comment/response matrix
- B. Notices provided
- C. Sign-in sheets
- D. Comments received
- E. Figures