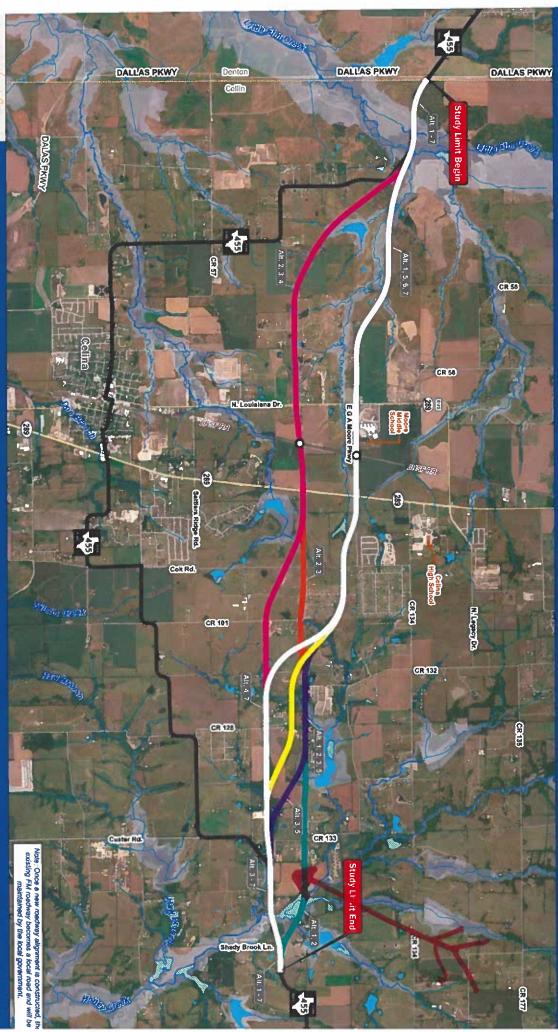

| st be postmarked by       | You can also submit                   |                                |

Written comments submitted by mail must be postmarked by Wednesday, July 5, 2023, and sent to: (Comentarios por escrito deben ser recibidos o matasellados a más tardar el miércoles, 5 de julio de 2023, y ser enviados a:) Mali (Correo Postal): TxDOT Dallas District Attn: Stephen Endres P.E., 4777 E. U.S. Highway 80, Mesquite, Texas 75150-6643 Email (Correo Electrónico): Stephen.Endres@txdot.gov

You can also submit comments online by scanning the QR code. (También puede enviar comentarios en línea escaneando el código QR.)





# **Proposed Preliminary Alternatives** FM 455 Feasibility Study

Collin County, Texas Dallas District

Preliminary - Subject to Change



\Vaterbod.



#### FM 455 Feasibility Study

#### **COMMENT FORM \* Formular lo de Comentarios**

VIRTUAL PUBLIC MEETING WITH IN PERSON OPTION ★ Reunión Pública Virtual con Opción Presencial

Tuesday, June 20, 2023 \* Martes, 20 de Junio 2023

| PLEASE PRINT (Escriba con letra molde)                                                                                                                                                                                                                                                                                                                            | RECEIVED TXDOT-DAL                                                                 |
|--------------------------------------------------------------------------------------------------------------