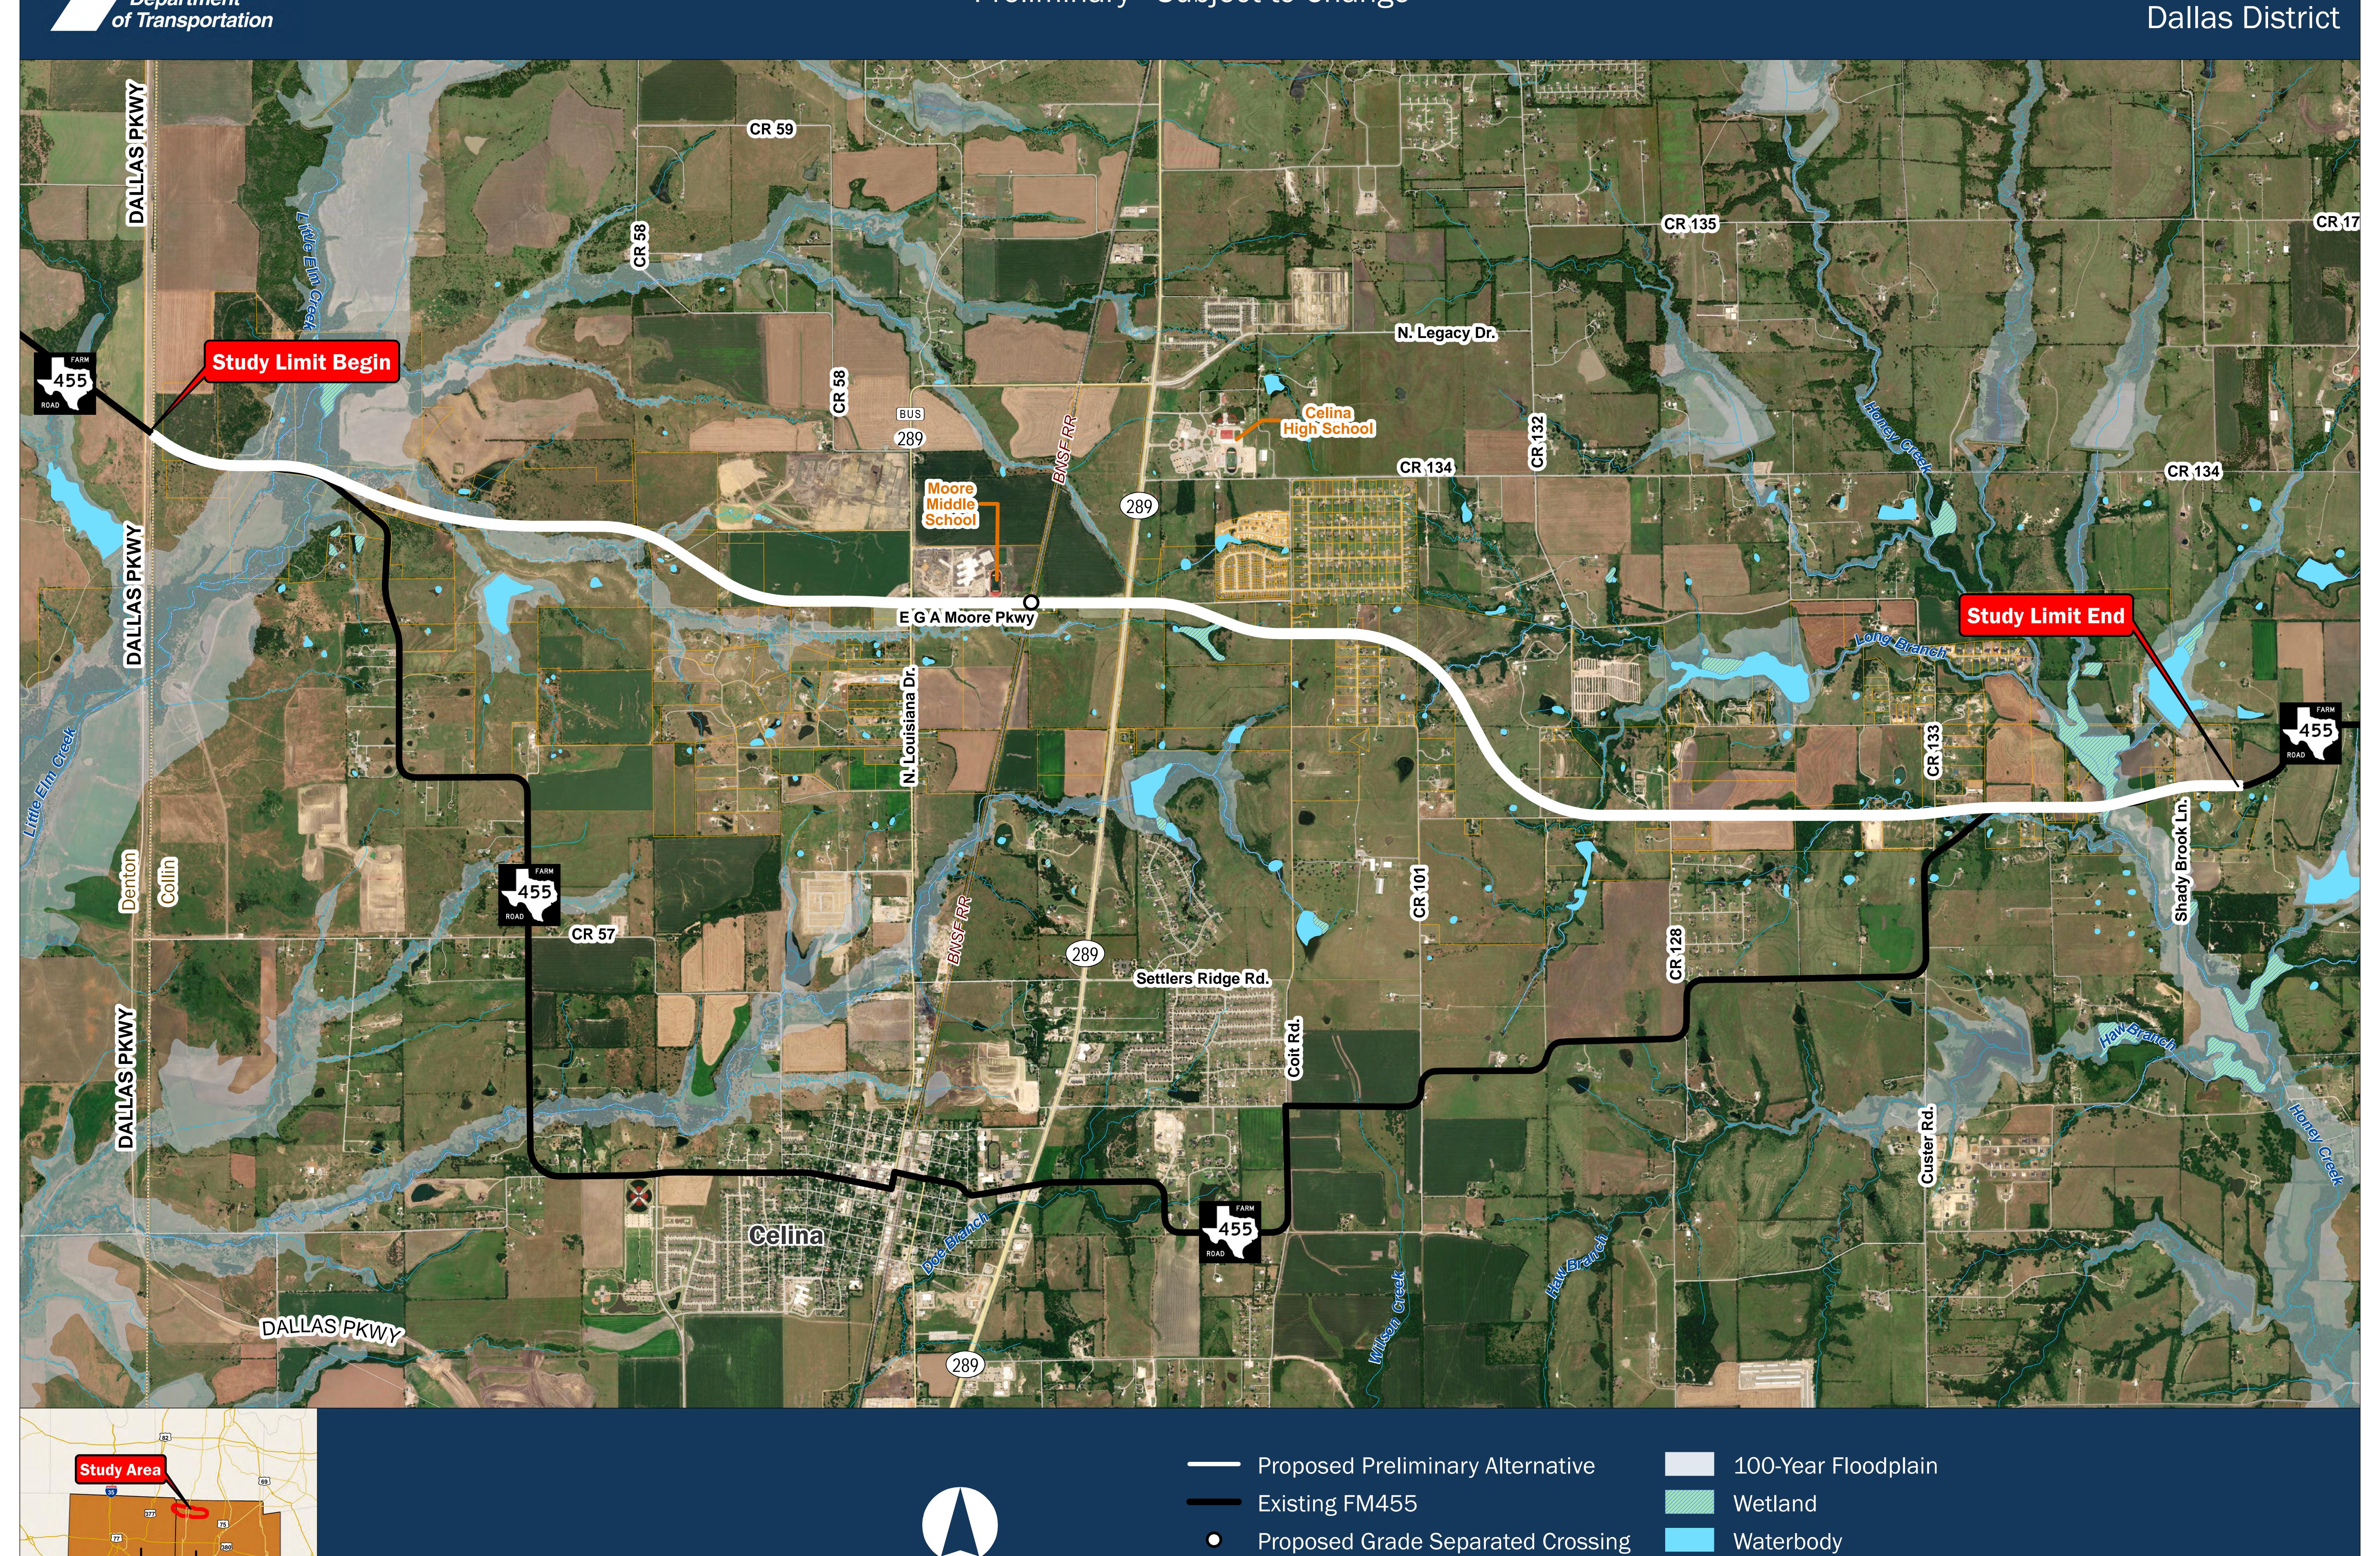

tersections
- New location roadway at portions of proposed alignments



Collin County, Texas

Dallas District



Preliminary - Subject to Change



Collin County, Texas

Dallas District

Preliminary - Subject to Change







1 inch = 833 feet



County Boundary
Parcel Boundary

Waterbody

Rivers/Streams

Wetland

100-Year Floodplain

Dallas District

Project ID: A00188517



Preliminary - Subject to Change



Collin County, Texas

Dallas District



Preliminary - Subject to Change



Collin County, Texas

Dallas District



Preliminary - Subject to Change



Collin County, Texas

Dallas District



Preliminary - Subject to Change



Parcel Boundary

Miles

Collin County, Texas

Dallas District



Preliminary - Subject to Change



Collin County, Texas



Preliminary - Subject to Change



County Boundary

Parcel Boundary

Miles

1 inch = 833 feet

Rivers/Streams

# FM 455 Feasibility Study Alternatives Evaluation Matrix From DNT to Shady Brook Lane ID: A00188517

|                                           | ANALYSIS MATRIX                                                                                                                      |                                                        | G           | GOOD        | NEU         | TRAL        | PO          | OR          |  |  |
|-------------------------------------------|--------------------------------------------------------------------------------------------------------------------------------------|--------------------------------------------------------|-------------|-------------|-------------|-------------