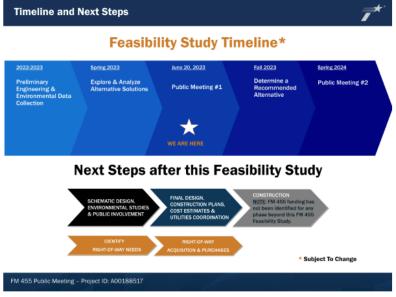

### **Project Location**

Collin County, Texas

Farm-to-Market (FM) Road 455 Feasibility Study Project ID: A00188517

### **Meeting Date and Time**

**In-person:** Tuesday, June 20, 2023 from 5:30 p.m. to 7:30 p.m.

Virtual: Tuesday, June 20, 2023 through Wednesday, July 5, 2023