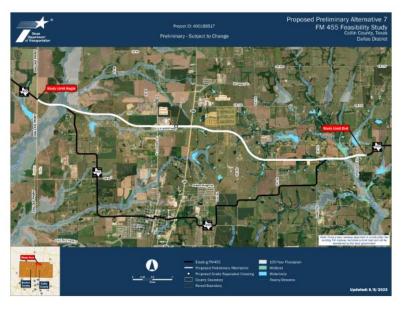

### **Project Location**

Collin County, Texas

Farm-to-Market (FM) Road 455 Feasibility Study Project ID: A00188517

#### **Project Limits**

Dallas Parkway to Shady Brook Lane