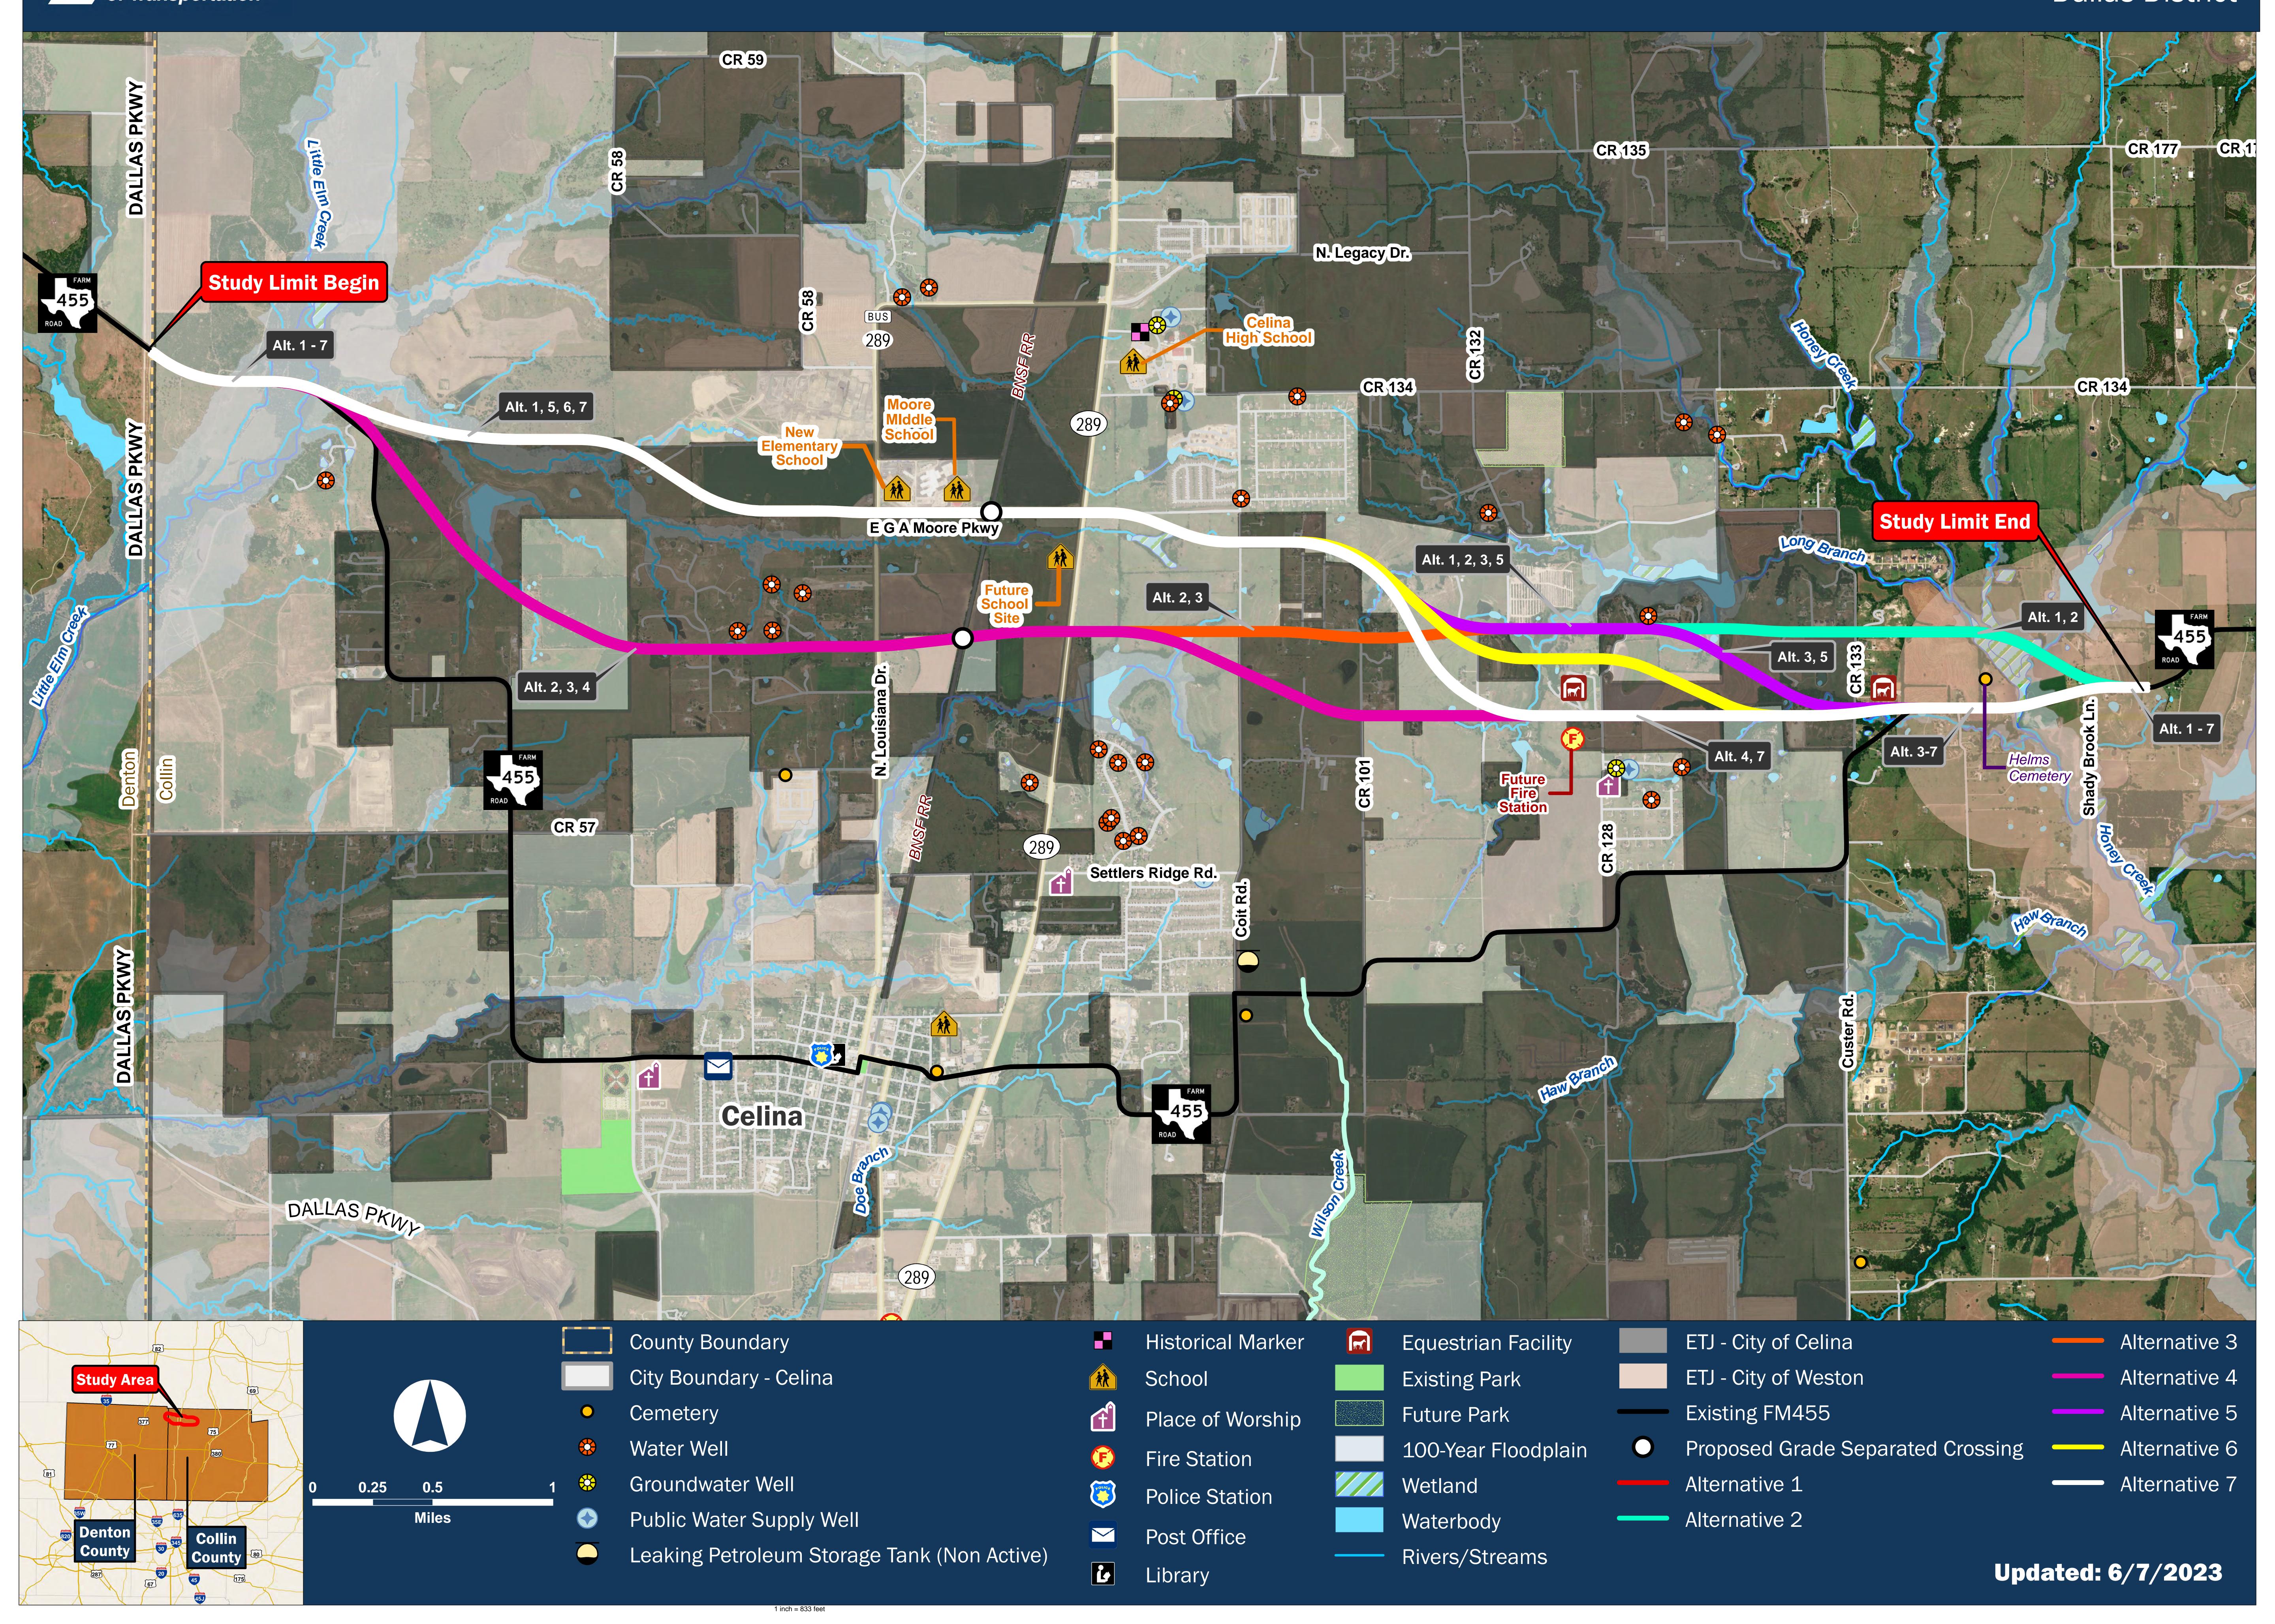

| TO BE DETERMINED BASED ON INPUT FROM PUBLIC MEETING #1 |             |             |             |             |             |             |  |  |
| Stakeholder                               | Public                                                                                                                               |                                                        |             |             |             |             |             |             |  |  |



# Collin County & Celina Thoroughfare Plans With Proposed Preliminary Alternatives Project ID: A00188517 FM 455 Feasibility Study

Preliminary - Subject to Change

Collin County, Texas

Dallas District



Collin County, Texas Dallas District



# Preliminary - Subject to Change



# **Timeline and Next Steps**



# Feasibility Study Timeline\*

2022-2023

Preliminary
Engineering &
Environmental Data
Collection

**Spring 2023** 

Explore & Analyze
Alternative Solutions

June 20, 2023

Public Meeting #1

Fall 2023

Determine a
Recommended
Alternative

**Spring 2024** 

**Public Meeting #2** 



# **Next Steps after this Feasibility Study**

SCHEMATIC DESIGN, ENVIRONMENTAL STUDIES & PUBLIC INVOLVEMENT FINAL DESIGN, CONSTRUCTION PLANS, COST ESTIMATES & UTILITIES COORDINATION PHASED CONSTRUCTION NOTE: FM 455 funding has not been identified for any phase beyond this FM 455 Feasibility Study.

IDENTIFY
RIGHT-OF-WAY NEEDS

RIGHT-OF-WAY
ACQUISITION & PURCHASES

\* Subject To Change

## **We Request Your Feedback**



Please submit your comments regarding the design modific