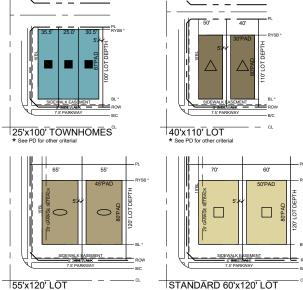

### **Project Location**

Collin County, Texas

Farm-to-Market (FM) Road 455 Feasibility Study Project ID: A00188517

#### **Project Limits**

Dallas Parkway to Shady Brook Lane