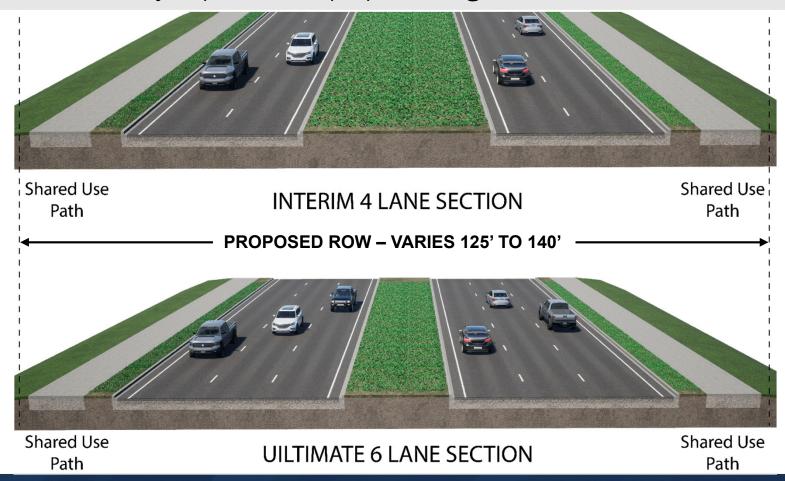

e study purpose is to identify and evaluate FM 455 roadway options to:

- ► Improve traffic operations
- Increase mobility and safety
- Enhance local and regional connectivity

## **Existing Typical Section**





- Mainly consists of two 12-foot-wide rural lanes
- Two-foot-wide shoulders
- No center raised median
- No sidewalks and shared-use paths
- No grade separated intersections
- At-grade railroad crossings

## **Proposed Typical Section**



- Construct an urban interim four-lane (ultimate six-lane) roadway
- Lane widths vary from 11-foot to 12-foot-wide lanes depending on ROW restrictions
- Proposed 10-foot shared use paths and a variable-width raised median
- Turn lanes, where applicable, at side streets and intersections
- New location roadway at portions of proposed alignments



Collin County, Texas

Dallas District



Preliminary - Subject to Change



Collin County, Texas

Dallas District

Preliminary - Subject to Change







1 inch = 833 feet



County Boundary
Parcel Boundary

Waterbody

Rivers/Streams

Wetland

100-Year Floodplain

Dallas District

Project ID: A00188517



Preliminary - Subject to Change



Collin County, Texas

Dallas District



Preliminary - Subject to Change



Collin County, Texas

Dallas District



Preliminary - Subject to Change



Collin County, Texas

Dallas District



Preliminary - Subject to Change



Parcel Boundary

Miles

Collin County, Texas

Dallas District



Preliminary - Subject to Change



Collin County, Texas



Preliminary - Subject to Change



County Boundary

Parcel Boundary

Miles

1 inch = 833 feet

Rivers/St