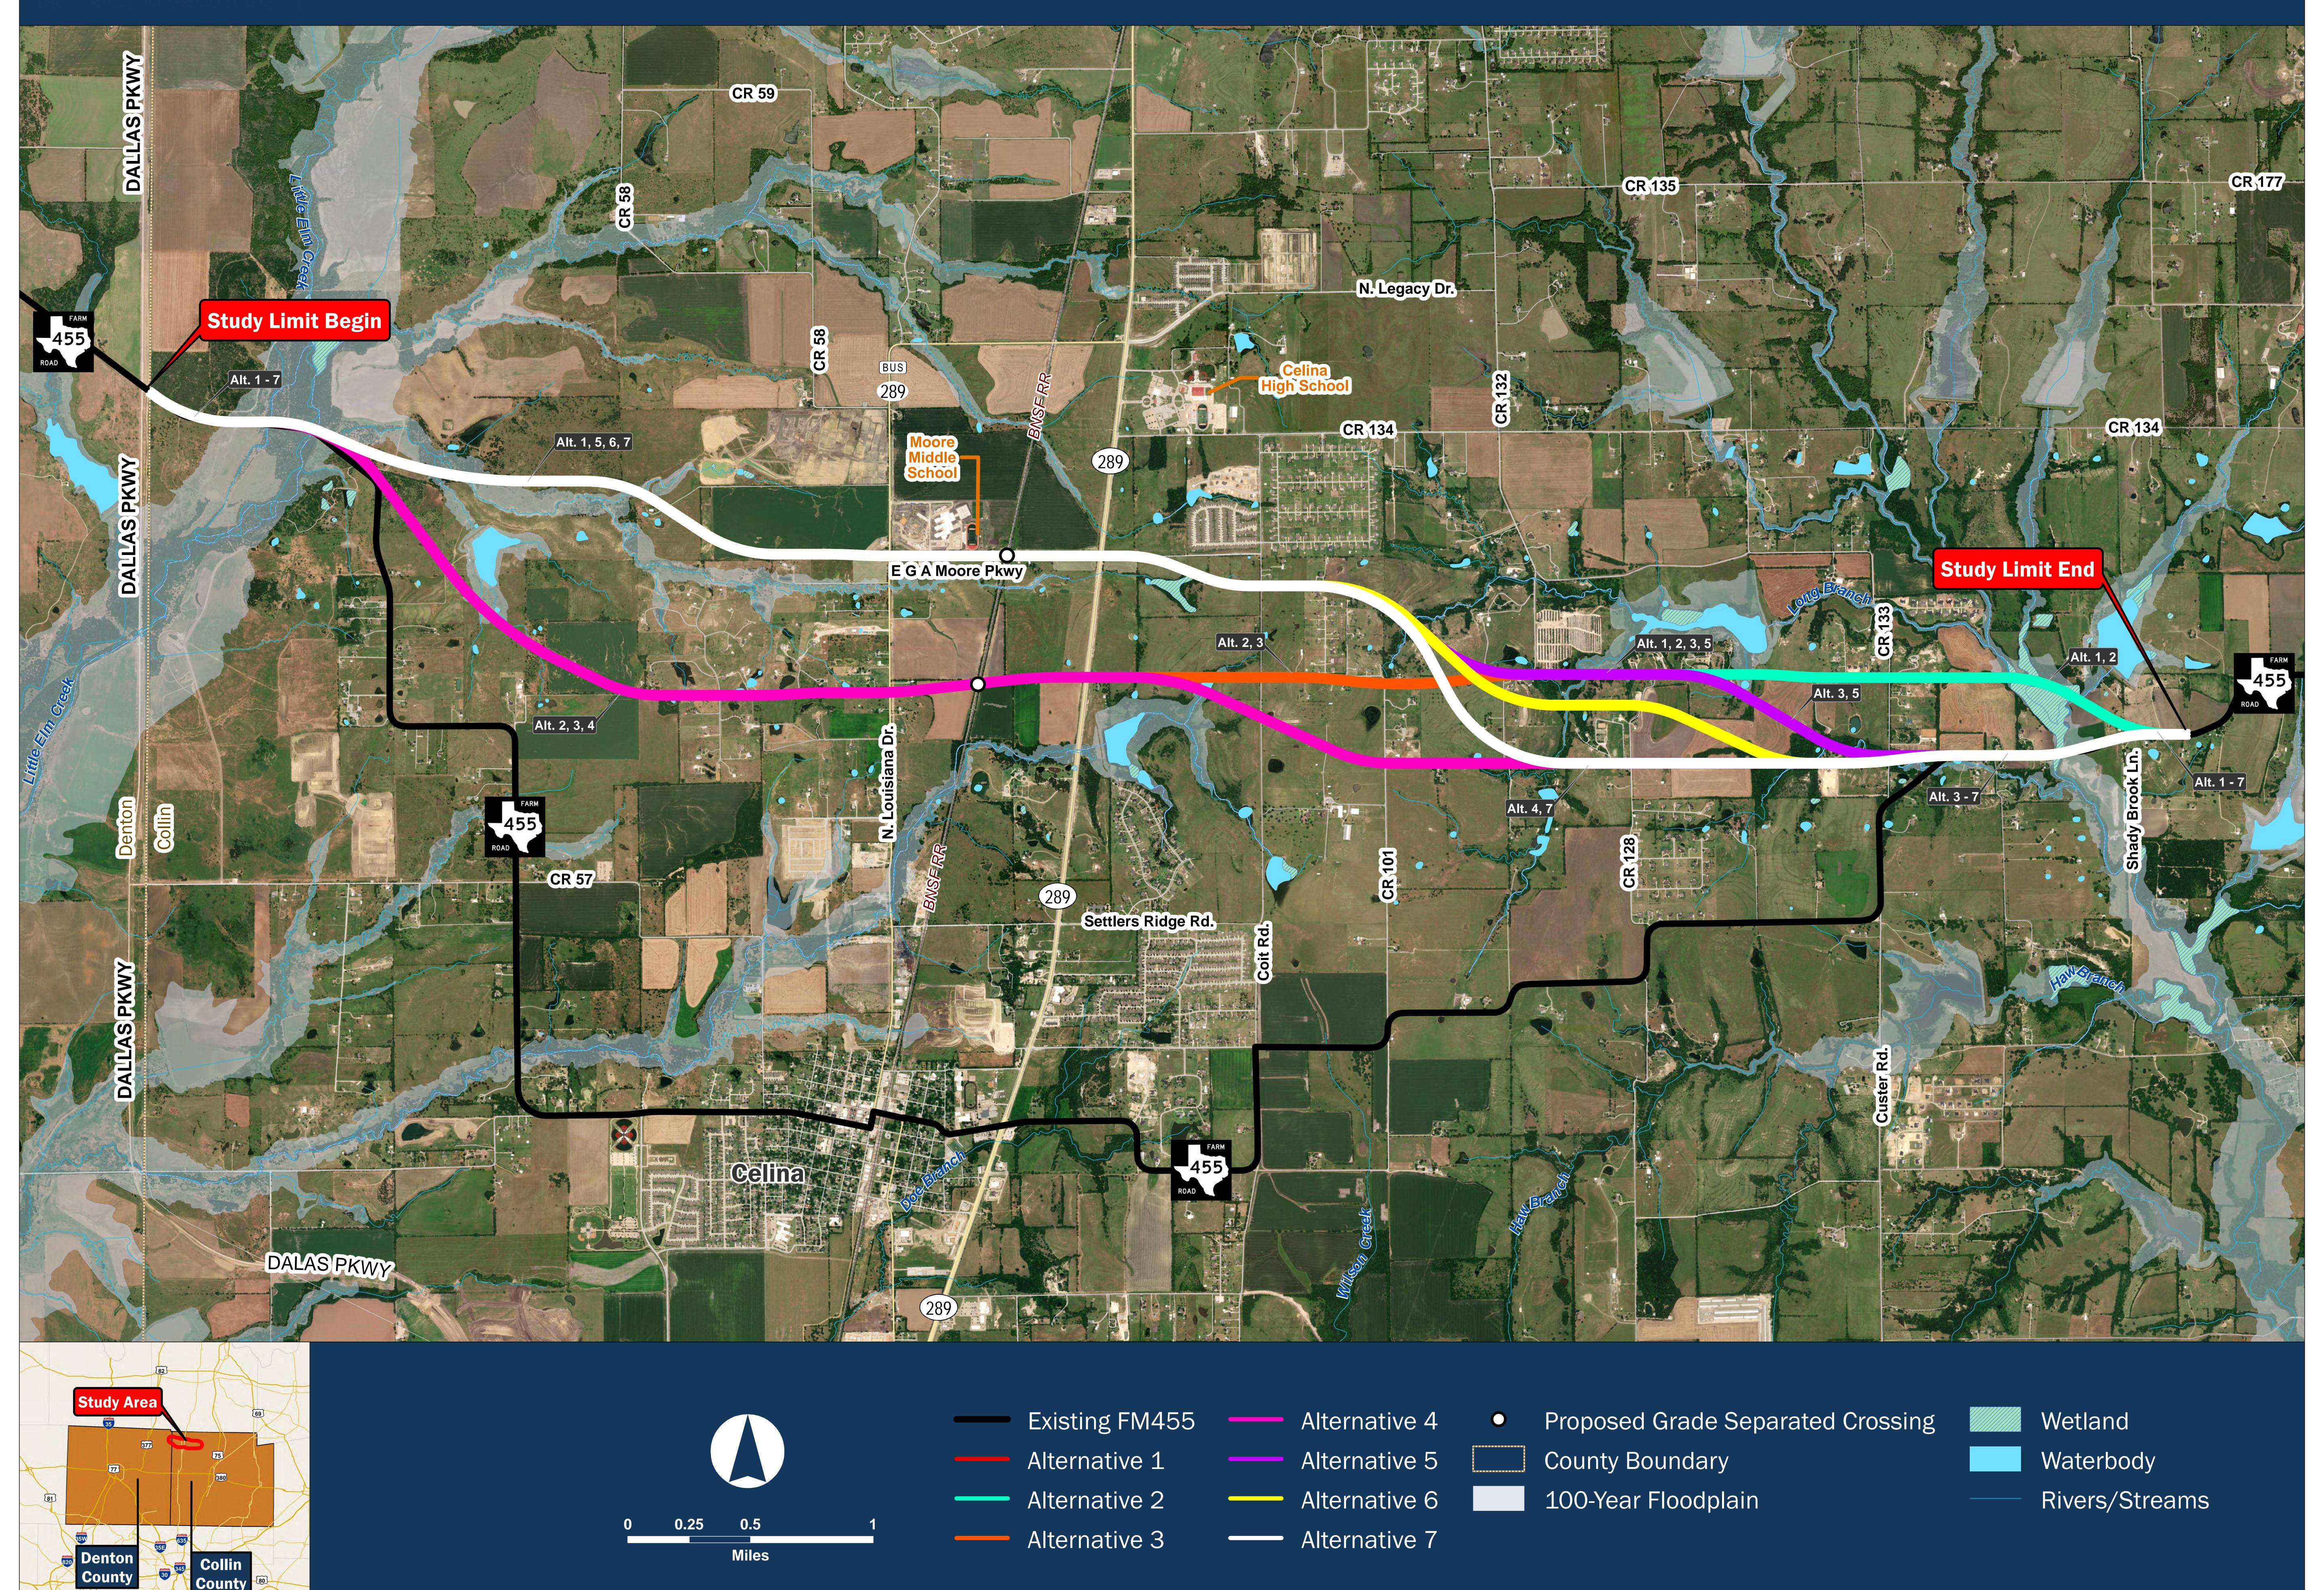

Improve traffic operations
- Increase mobility and safety
- Enhance local and regional connectivity

## **Existing Typical Section**





- Mainly consists of two 12-foot-wide rural lanes
- Two-foot-wide shoulders
- No center raised median
- No sidewalks and shared-use paths
- No grade separated intersections
- At-grade railroad crossings

## **Proposed Typical Section**



- Construct an urban interim four-lane (ultimate six-lane) roadway
- Lane widths vary from 11-foot to 12-foot-wide lanes depending on ROW restrictions
- Proposed 10-foot shared use paths and a variable-width raised median
- Turn lanes, where applicable, at side streets and intersections
- New location roadway at portions of proposed alignments



Collin County, Texas

Dallas District



Preliminary - Subject to Change



Collin County, Texas

Dallas District

Preliminary - Subject to Change







1 inch = 833 feet



County Boundary
Parcel Boundary

Waterbody

Rivers/Streams

Wetland

100-Year Floodplain

Dallas District

Project ID: A00188517



Preliminary - Subject to Change



Collin County, Texas

Dallas District



Preliminary - Subject to Change



Collin County, Texas

Dallas District



Preliminary - Subject to Change



Collin County, Texas

Dallas District



Preliminary - Subject to Change



Parcel Boundary

Miles

Collin County, Texas

Dallas District



Preliminary - Subject to Change



Collin County, Texas



Preliminary - Subject to Change



County Boundary

Parcel Boundary

Miles

1 inch = 833 feet

Rivers/Streams

# FM 455 Feasibility Study Alternatives Evaluation Matrix From DNT to