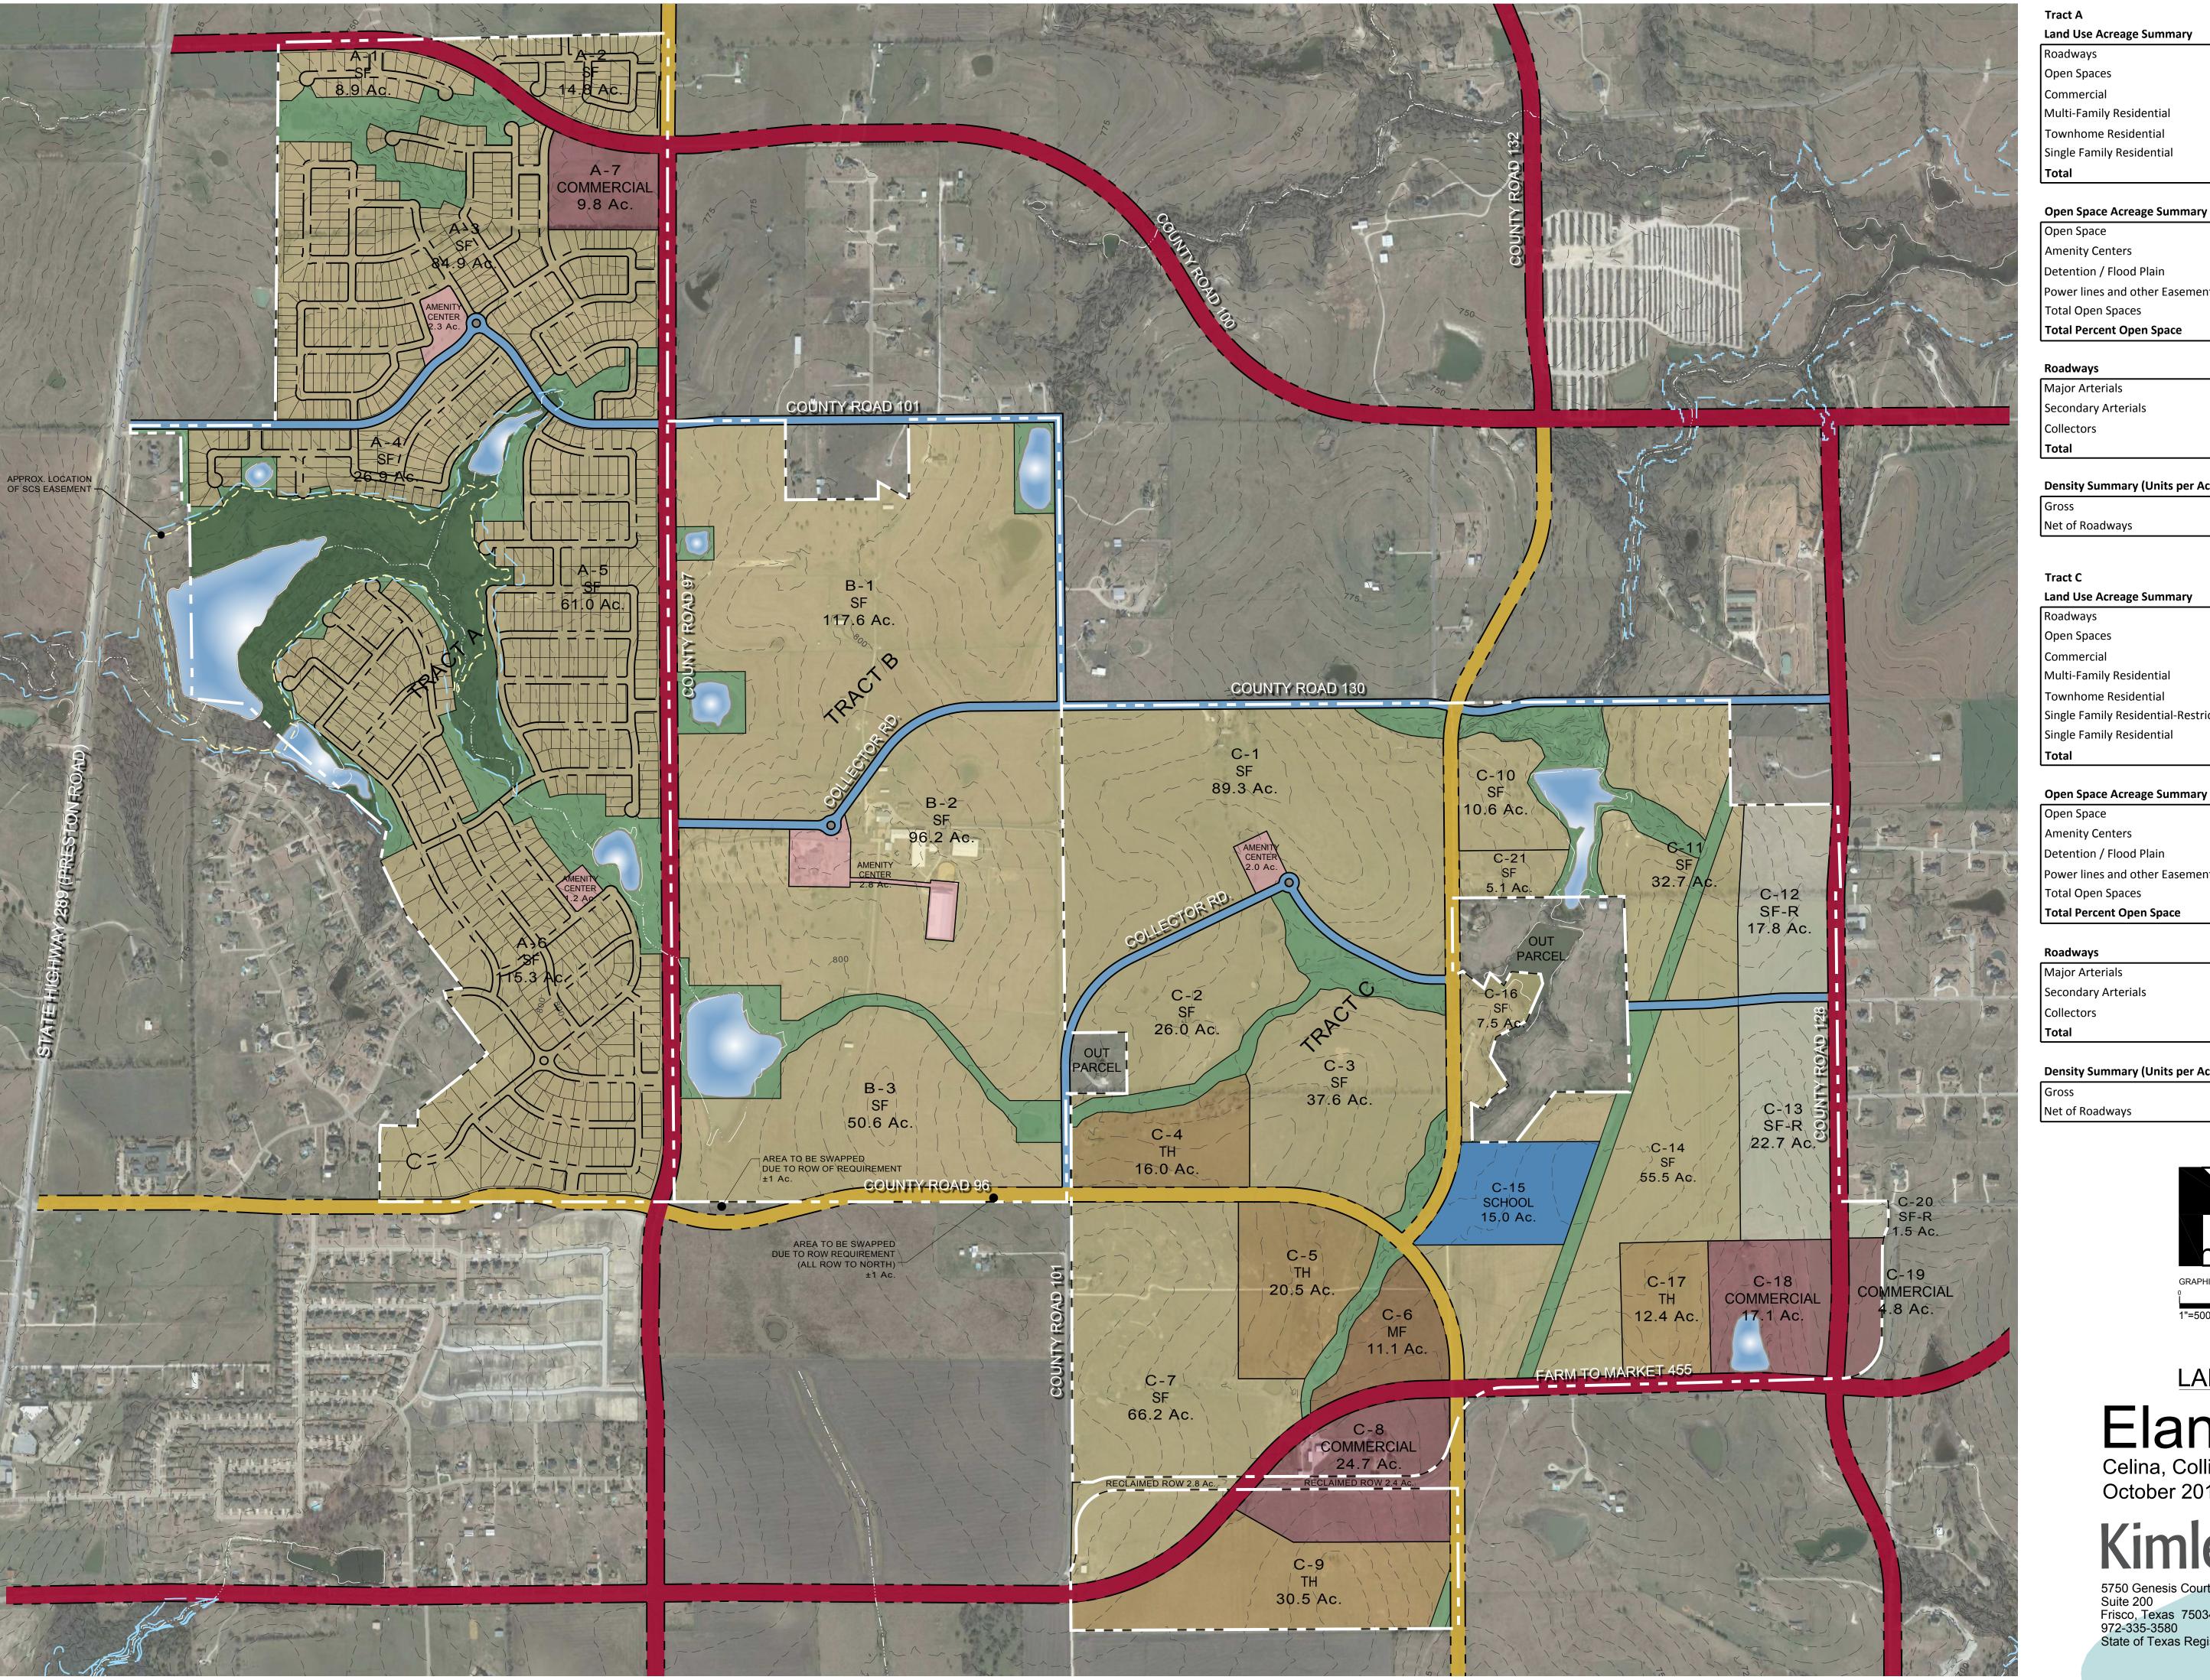

onmental, and cost standpoint there is only one logical alternative for the FM 455 route, which is to follow the planned G.A. Moore Pkwy alignment identified on the City of Celina's MTP and codified with multiple developer agreements throughout the City's jurisdictional limits.

As made clear by the efforts described above, we have dedicated significant time and resources to assemble this Property and to get it to this stage. With our entitlements and Municipal Management District already in place, we will strongly and fully oppose any attempt to modify the planned alignment of G.A. Moore Pkwy. We specifically request TxDOT to honor the planned alignment by adopting Route 1/Red as it has been presented.

Sincerely,

Doug Smith

General Counsel, E Real Estate LP and Central Frisco, Ltd.





| act A                   |       | Tract B          |
|-------------------------|-------|------------------|
| nd Use Acreage Summary  |       | Land Use Acreag  |
| padways                 | 25.2  | Roadways         |
| oen Spaces              | 104.0 | Open Spaces      |
| ommercial               | 9.8   | Commercial       |
| ulti-Family Residential | 0.0   | Multi-Family Res |
| ownhome Residential     | 0.0   | Townhome Resi    |
| ngle Family Residential | 311.8 | Single Family Re |
| tal                     | 450.7 | Total            |
|                         | ·     |                  |

| Land Use Acreage Summary  |                                                                                                         |
|---------------------------|---------------------------