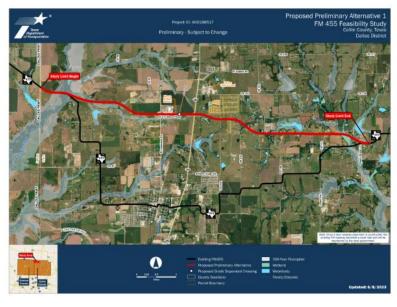

itions, and inefficient roadway connections.

FM 455 Public Meeting - Project ID: A00188517

**Existing Typical Section** 



- Mainly consists of two 12-foot-wide rural lanes

EXISTING ROW - VARIES 80' - 100'

- Two-foot-wide shoulders
- No center raised median
- No sidewalks and shared-use paths
- No grade separated intersections
- At-grade railroad crossings

#### **Proposed Typical Section**



- Construct an urban interim four-lane (ultimate six-lane) roadway
- Lane widths vary from 11-foot to 12-foot-wide lanes depending on ROW restrictions
- Proposed 10-foot shared use paths and a variable-width raised median
- Turn lanes, where applicable, at side streets and intersections
- New location roadway at portions of proposed alignments



FM 455 Public Meeting – Project ID: A00188517





tal.pdf















National Environmental Policy Act (NEPA) Assignment to the Texas Department of Transportation



The environmental review, consultation, and other actions required by applicable Federal environmental laws for this project are being, or have been, carried-out by TxDOT pursuant to 23 U.S.C. 327 and a Memorandum of Understanding dated Dec. 9, 2019, and executed by FHWA and TxDOT.

La revisión ambiental, consultas y otras acciones requeridas por las leyes ambientales federales aplicables para este proyecto están siendo o han sido, llevado a cabo por TxDOTen virtud de 23 U.S.C. 327 y un Memorando de Entendimiento fechado el 9 de dic. del 2019, y ejecutado por la FHWA y TxDOT.

FM 455 Public Meeting - Project ID: A00188517







#### **INTERACTIVE MAP**

To view the int