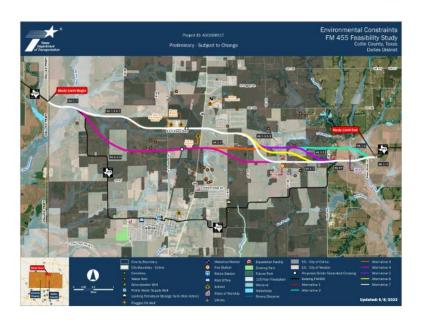

### **Project Location**

Collin County, Texas

Farm-to-Market (FM) Road 455 Feasibility Study Project ID: A00188517

#### **Project Limits**

Dallas Parkway to Shady Brook Lane