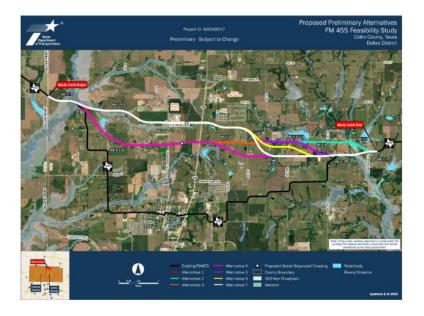

nditions, and inefficient roadway connections.

FM 455 Public Meeting - Project ID: A00188517

**Existing Typical Section** 



- Mainly consists of two 12-foot-wide rural lanes

EXISTING ROW - VARIES 80' - 100'

- Two-foot-wide shoulders
- No center raised median
- No sidewalks and shared-use paths
- No grade separated intersections
- At-grade railroad crossings

#### **Proposed Typical Section**



- Construct an urban interim four-lane (ultimate six-lane) roadway
- Lane widths vary from 11-foot to 12-foot-wide lanes depending on ROW restrictions
- Proposed 10-foot shared use paths and a variable-width raised median
- Turn lanes, where applicable, at side streets and intersections
- New location roadway at portions of proposed alignments



FM 455 Public Meeting – Project ID: A00188517





tal.pdf















National Environmental Policy Act (NEPA) Assignment to the Texas Department of Transportation



The environmental review, consultation, and other actions required by applicable Federal environmental laws for this project are being, or have been, carried-out by TxDOT pursuant to 23 U.S.C. 327 and a Memorandum of Understanding dated Dec. 9, 2019, and executed by FHWA and TxDOT.

La revisión ambiental, consultas y otras acciones requeridas por las leyes ambientales federales aplicables para este proyecto están siendo o han sido, llevado a cabo por TxDOTen virtud de 23 U.S.C. 327 y un Memorando de Entendimiento fechado el 9 de dic. del 2019, y ejecutado por la FHWA y TxDOT.

FM 455 Public Meeting - Project ID: A00188517







#### **INTERACTIVE MAP**

To view the i