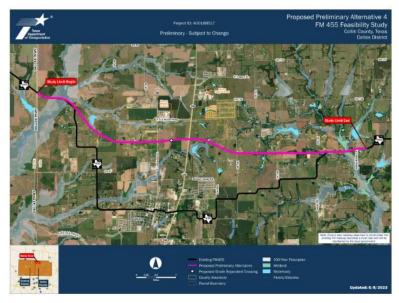

### **Project Location**

Collin County, Texas

Farm-to-Market (FM) Road 455 Feasibility Study Project ID: A00188517

#### **Project Limits**

Dallas Parkway to Shady Brook Lane