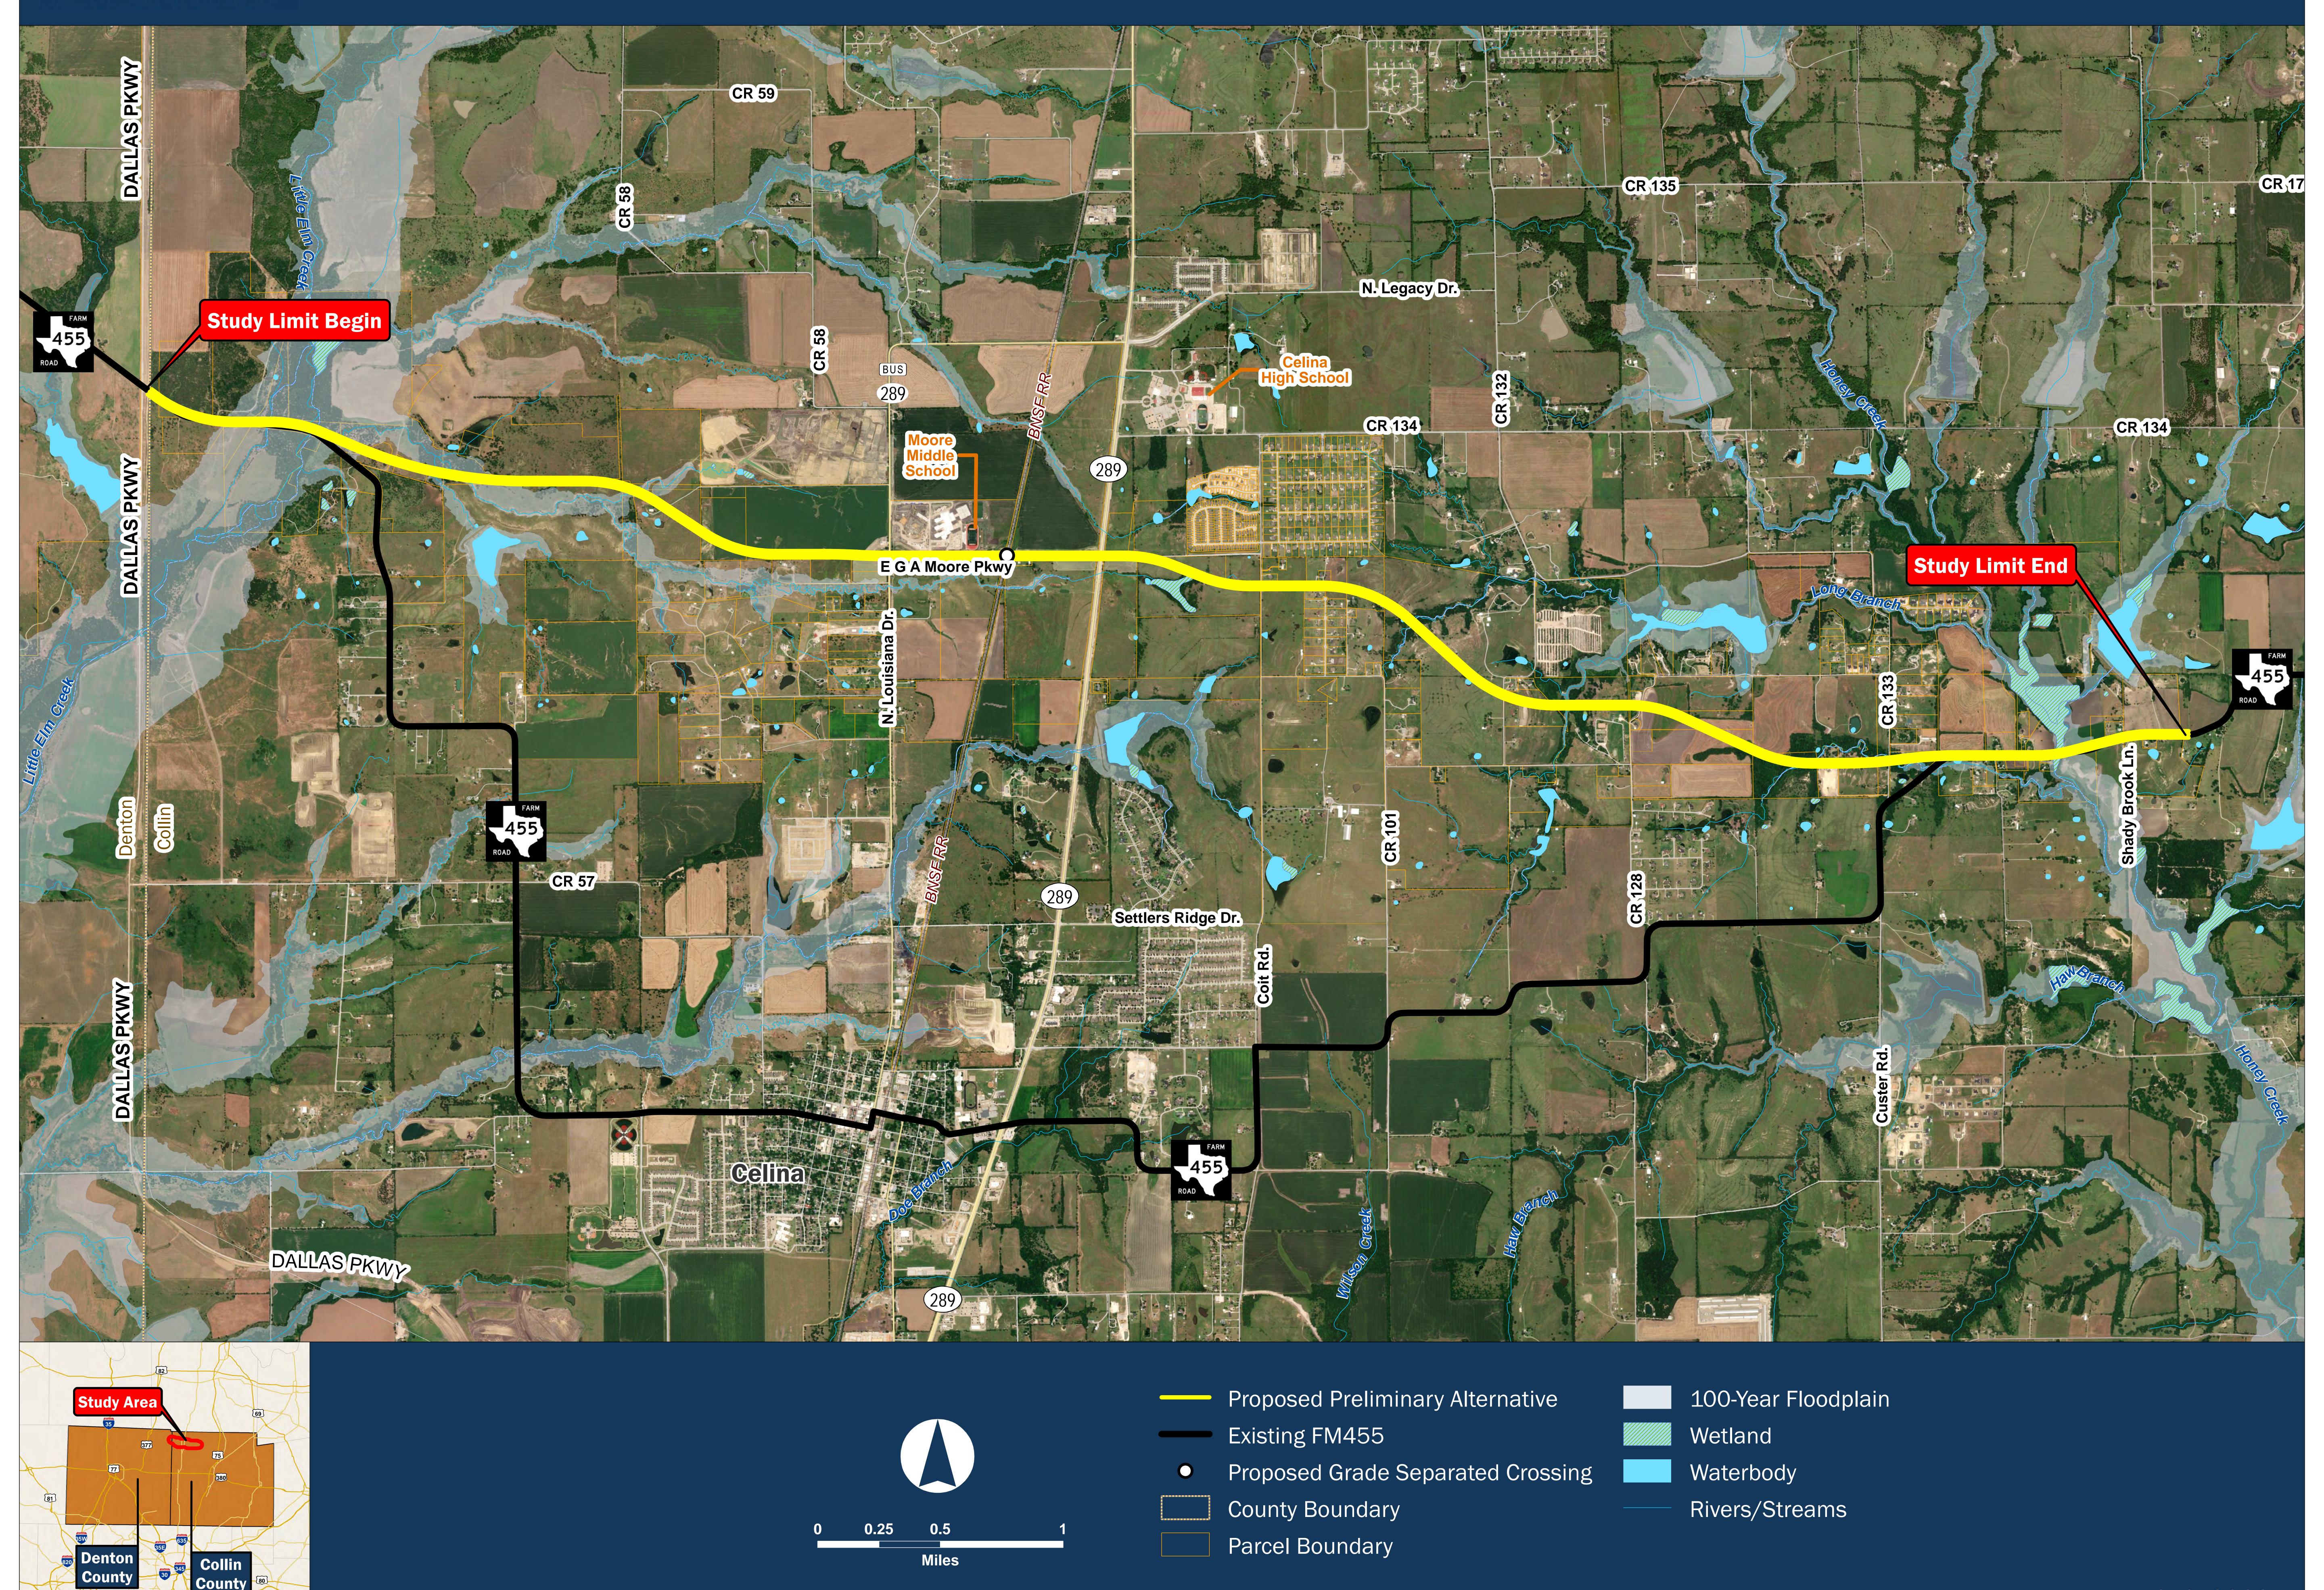

dian
- Turn lanes, where applicable, at side streets and intersections
- New location roadway at portions of proposed alignments



Collin County, Texas

Dallas District



Preliminary - Subject to Change



Collin County, Texas

Dallas District

Preliminary - Subject to Change







1 inch = 833 feet



County Boundary
Parcel Boundary

Waterbody

Rivers/Streams

Wetland

100-Year Floodplain

Dallas District

Project ID: A00188517



Preliminary - Subject to Change



Collin County, Texas

Dallas District



Preliminary - Subject to Change



Collin County, Texas

Dallas District



Preliminary - Subject to Change



Collin County, Texas

Dallas District



Preliminary - Subject to Change



Parcel Boundary

Miles

Collin County, Texas

Dallas District



Preliminary - Subject to Change



Collin County, Texas



Preliminary - Subject to Change



County Boundary

Parcel Boundary

Miles

1 inch = 833 feet

Rivers/Streams

# FM 455 Feasibility Study Alternatives Evaluation Matrix From DNT to Shady Brook Lane ID: A00188517

|                                           | ANALYSIS MATRIX                                                                                                                      |                                                        | G           | GOOD        | NEU         | TRAL        | PO          | OR          |  |  |
|-------------------------------------------|--------------------------------------------------------------------------------------------------------------------------------------|-----------------------------------------------------