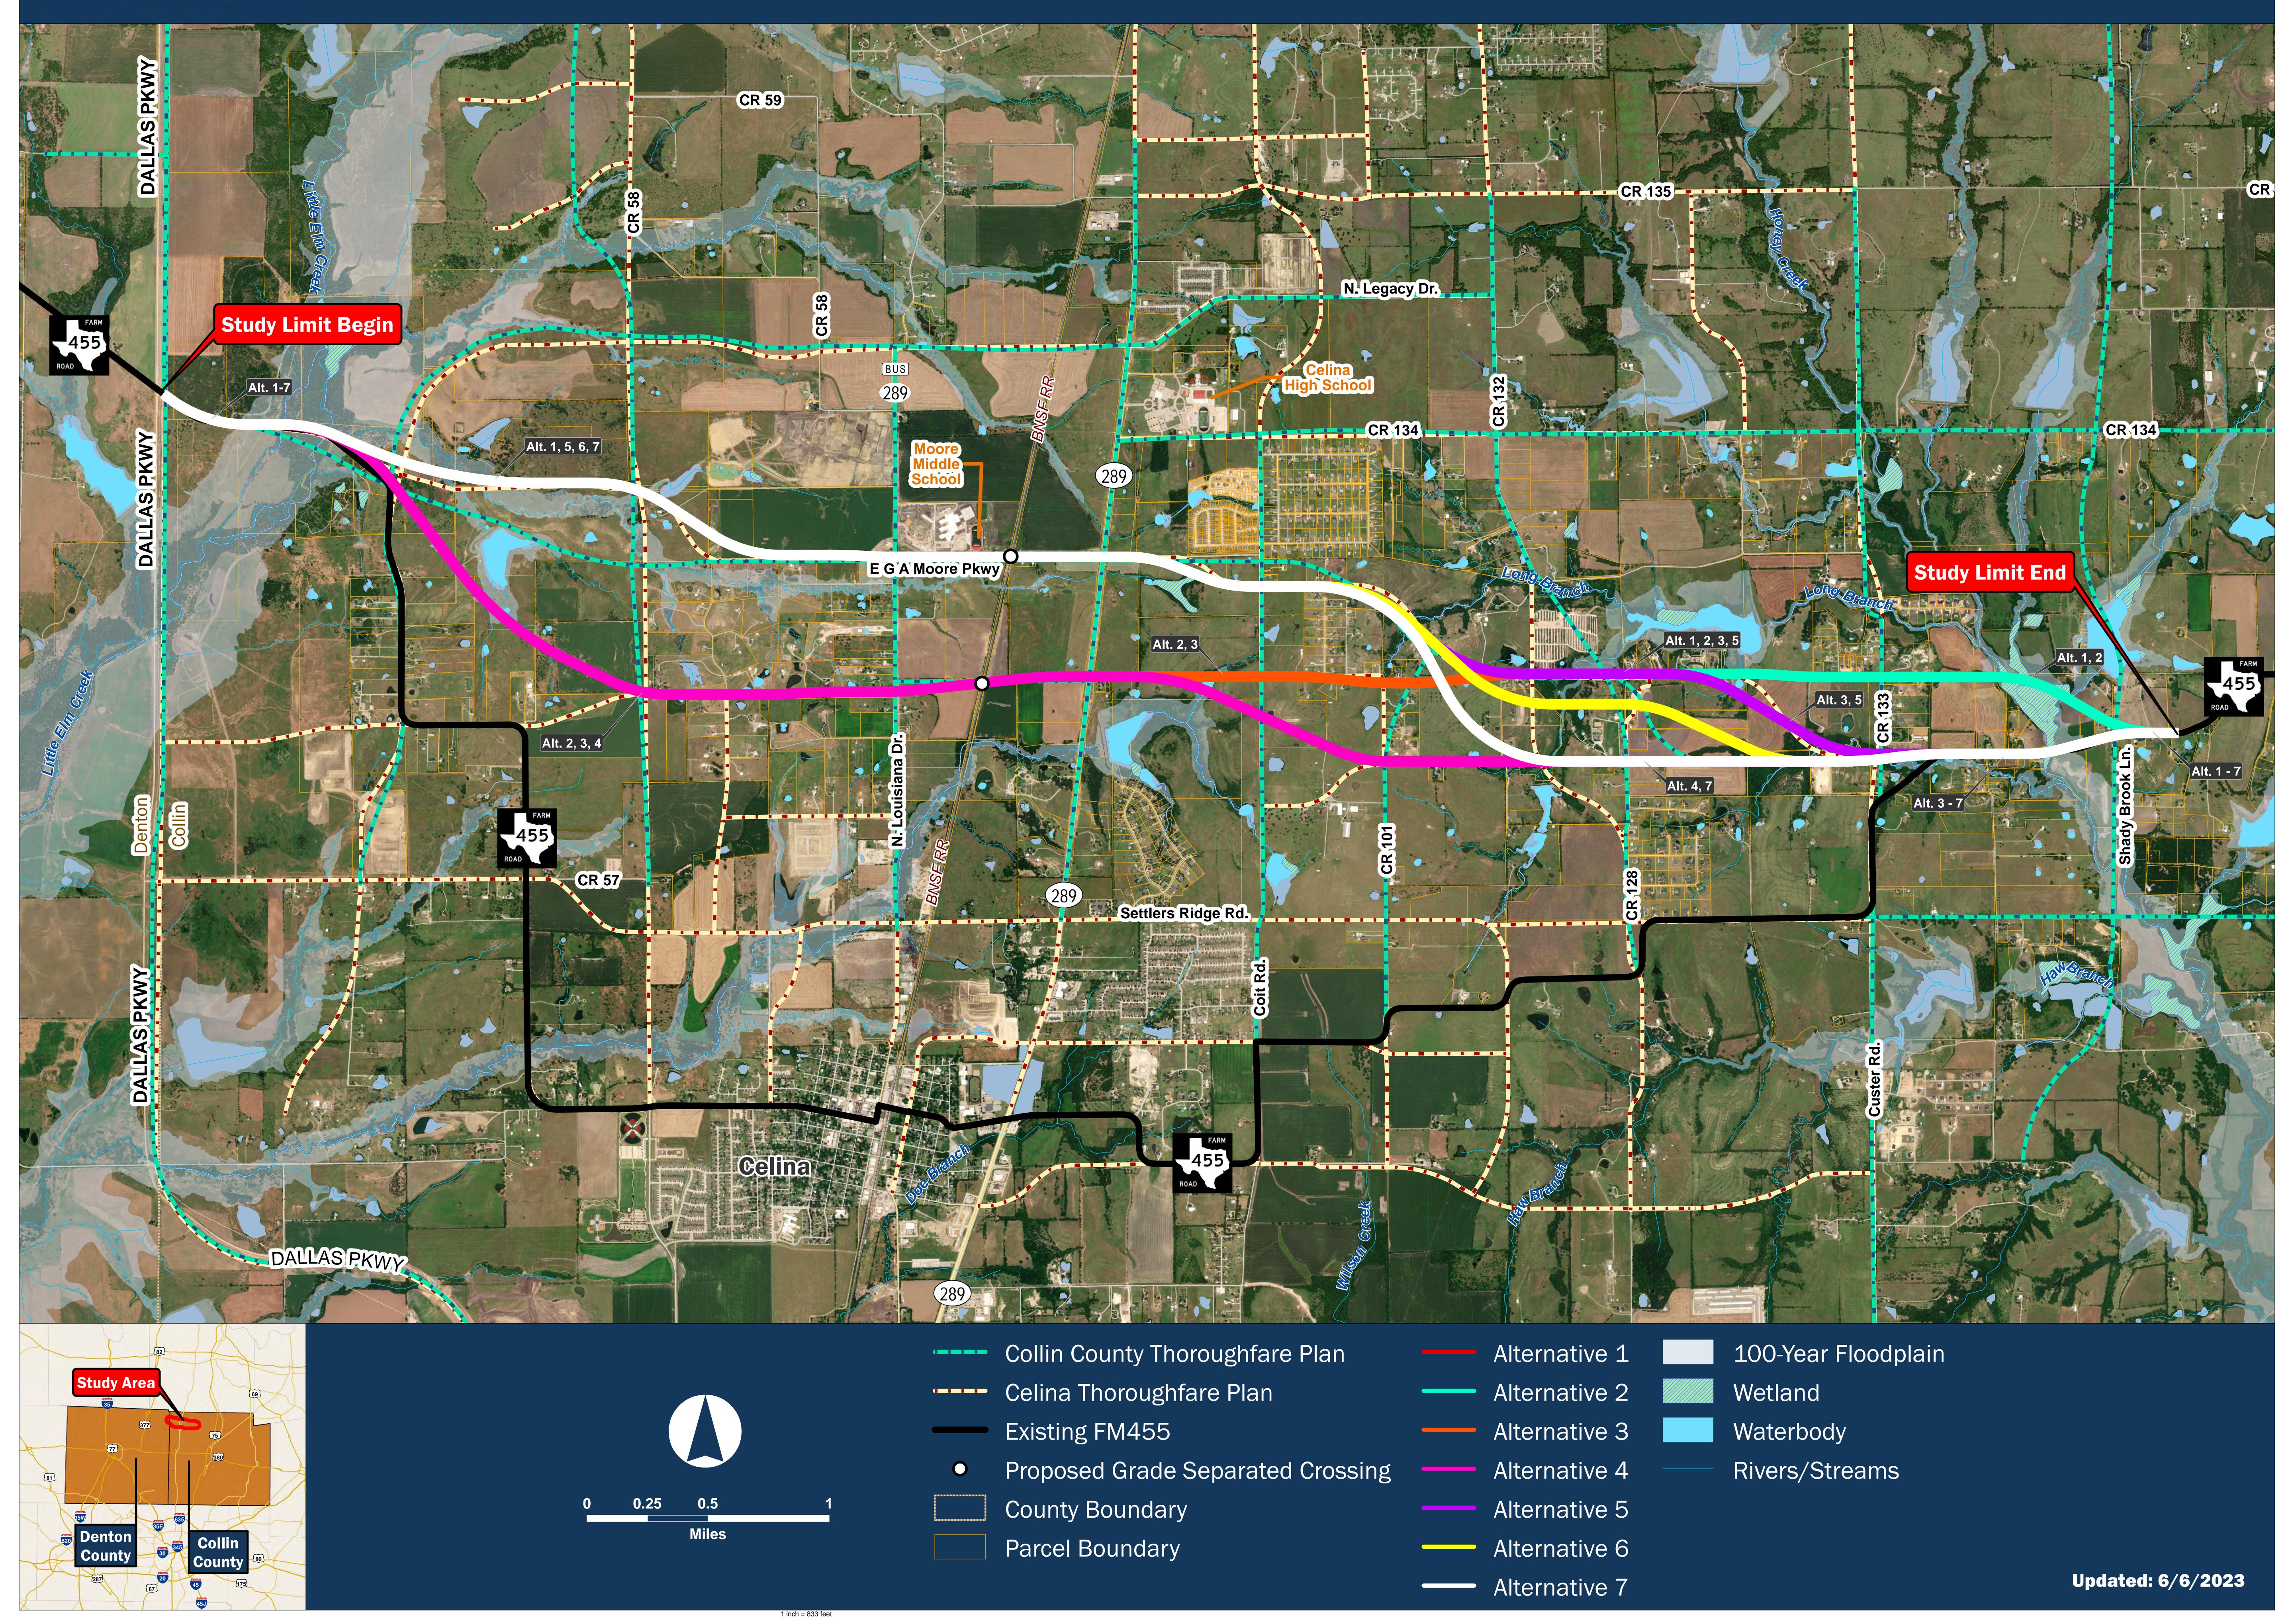

ollin County                                                                                                         | TO BE DETERMINED BASED ON INPUT FROM PUBLIC MEETING #1 |             |             |             |             |             |             |  |  |
| Stakeholder                               | Public                                                                                                                               |                                                        |             |             |             |             |             |             |  |  |



# Collin County & Celina Thoroughfare Plans With Proposed Preliminary Alternatives Project ID: A00188517 FM 455 Feasibility Study

Preliminary - Subject to Change

Collin County, Texas

Dallas District



Collin County, Texas Dallas District



# Preliminary - Subject to Change



# **Timeline and Next Steps**



# Feasibility Study Timeline\*

2022-2023

Preliminary
Engineering &
Environmental Data
Collection

**Spring 2023** 

Explore & Analyze
Alternative Solutions

June 20, 2023

Public Meeting #1

Fall 2023

Determine a
Recommended
Alternative

**Spring 2024** 

**Public Meeting #2** 



# **Next Steps after this Feasibility Study**

SCHEMATIC DESIGN, ENVIRONMENTAL STUDIES & PUBLIC INVOLVEMENT FINAL DESIGN, CONSTRUCTION PLANS, COST ESTIMATES & UTILITIES COORDINATION PHASED CONSTRUCTION NOTE: FM 455 funding has not been identified for any phase beyond this FM 455 Feasibility Study.

IDENTIFY
RIGHT-OF-WAY NEEDS

RIGHT-OF-WAY
ACQUISITION & PURCHASES

\* Subject To Change

## **We Reques