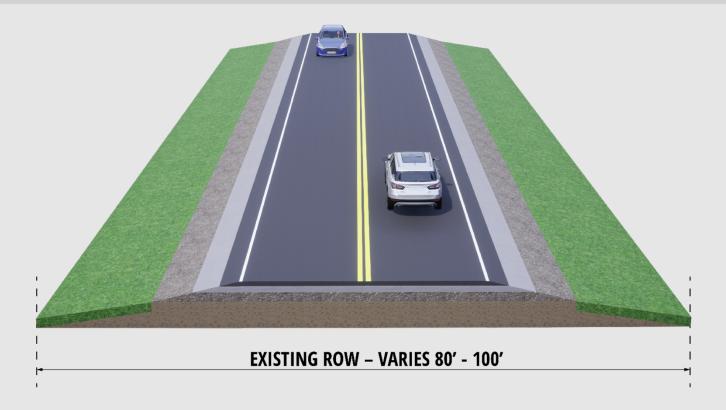

y TxDOT.

## **Study Area**



### **STUDY LIMITS:**

### **STUDY LENGTH:**

FM 455 from Dallas Parkway to Shady Brook Lane

Approximately 9 miles

The feasibility study analyzes potential roadway alignment options for the FM 455 corridor, including improving existing alignments and constructing possible new corridor alignment locations.



## **Study Purpose and Need**



The study is **needed** because local development and population growth continue to increase, resulting in higher traffic volumes, reduced mobility and safety conditions, and inefficient roadway connections.

The study purpose is to identify and evaluate FM 455 roadway options to:

- ► Improve traffic operations
- Increase mobility and safety
- Enhance local and regional connectivity

## **Existing Typical Section**





- Mainly consists of two 12-foot-wide rural lanes
- Two-foot-wide shoulders
- No center raised median
- No sidewalks and shared-use paths
- No grade separated intersections
- At-grade railroad crossings

## **Proposed Typical Section**



- Construct an urban interim four-lane (ultimate six-lane) roadway
- Lane widths vary from 11-foot to 12-foot-wide lanes depending on ROW restrictions
- Proposed 10-foot shared use paths and a variable-width raised median
- Turn lanes, where applicable, at side streets and intersections
- New location roadway at portions of proposed alignments



Collin County, Texas

Dallas District



Preliminary - Subject to Change



Collin County, Texas

Dallas District

Preliminary - Subject to Change







1 inch = 833 feet



County Boundary
Parcel Boundary

Wa