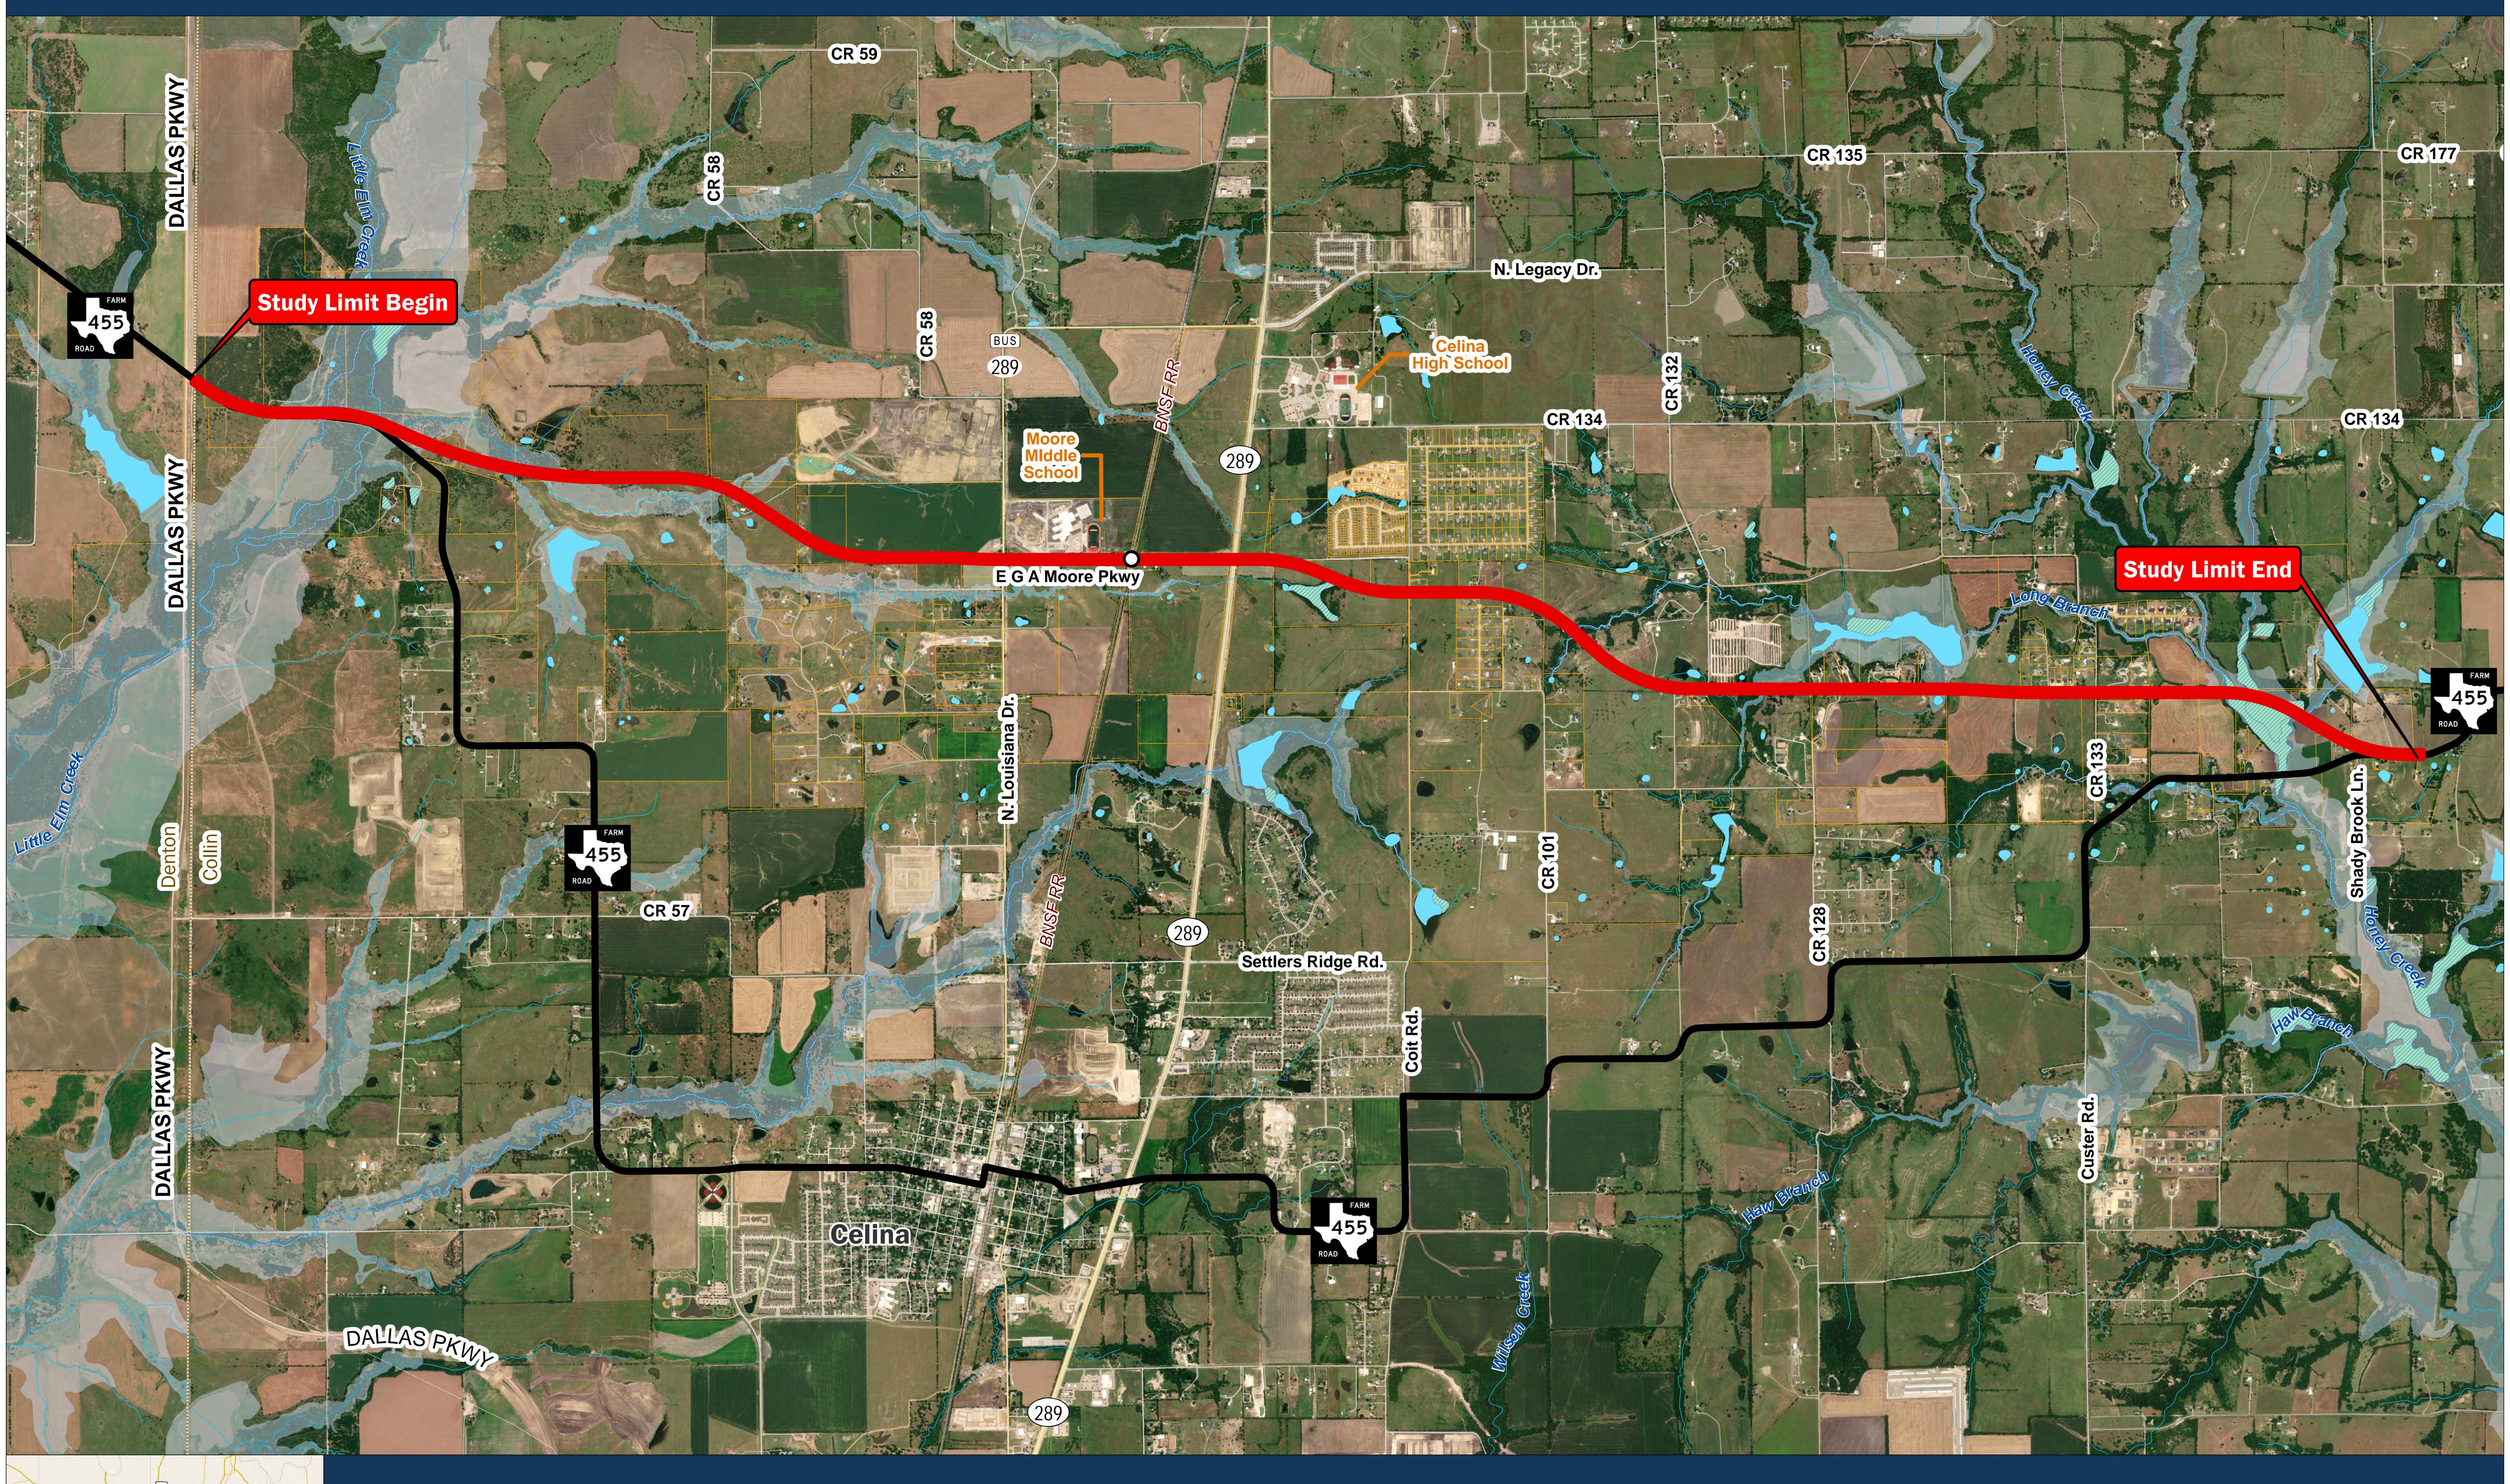

#### **Project Limits**

Dallas Parkway to Shady Brook Lane

#### Contents

- A. Comment/response matrix
- B. Notices provided
- C. Sign-in sheets
- D. Comments received
- E. Figures