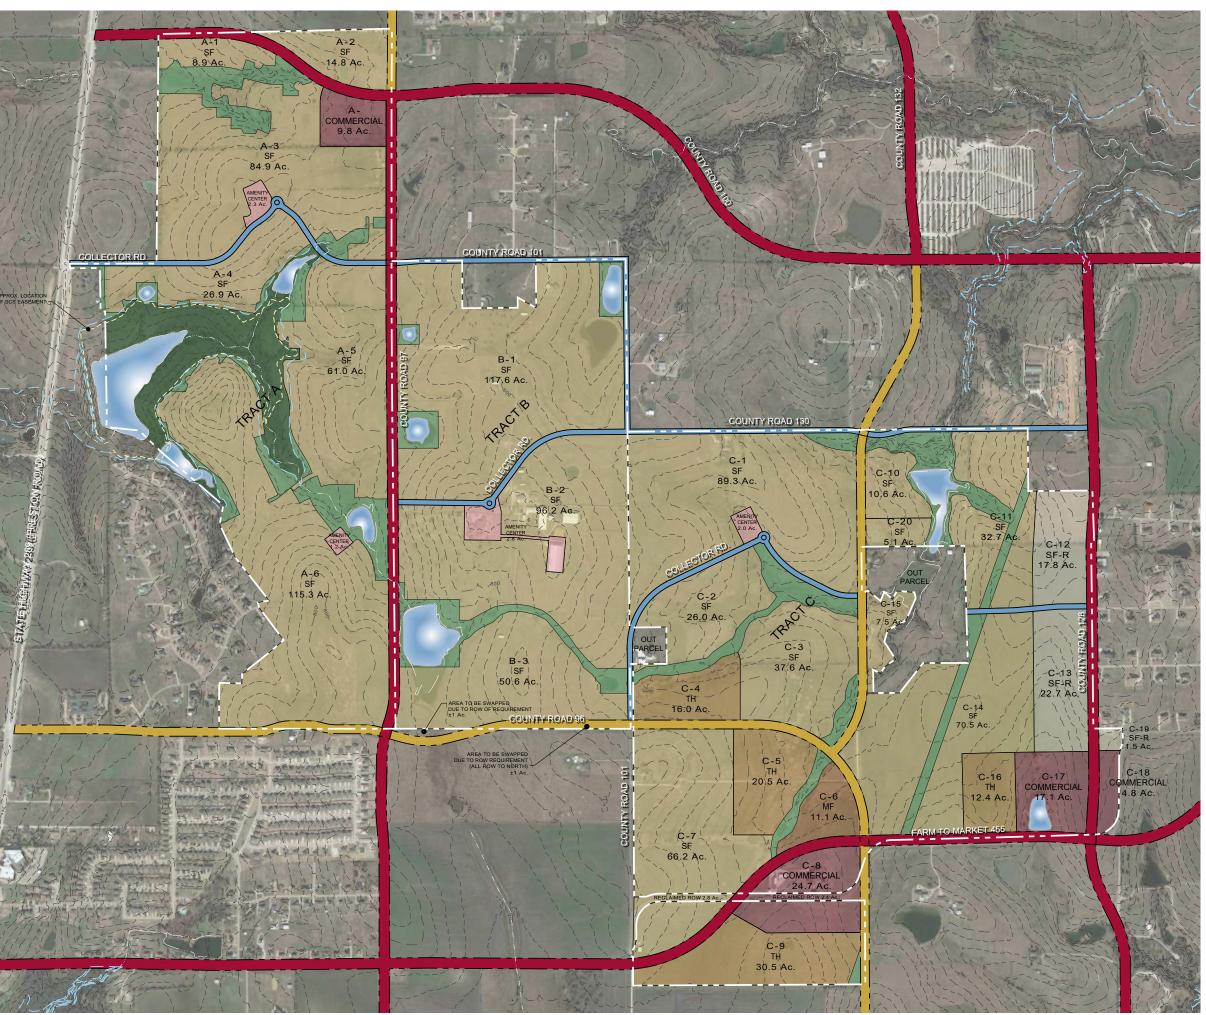

odplain or Net Area: 920 acres

Units: DNT Frontage: 3,220 residential lots maximum Commercial setback of 300' minimum from DNT right-of-way

**AREA J-1 - Single Family Detached Residential** 100 acres

Gross Area: Floodplain Area: 18 acres Right-of-way Area: 5 acres Net Area: 77 acres

Units: DNT Frontage: 385 residential lots maximum Commercial setback of 300' minimum from DNT right-of-way











OWNER:
The Hubbard Trust C/O Stephen Robinson
10401CR 58 Celina, TX 75009
972.658.1773
robinsonfarm@gmail.com

ENGINEER/PLANNER:
KFM Engineering & Design
Jim Knight/Nate Parrott
3501 Olympus Blvd, Suite 100 Dallas, TX 75019
469.899.0536
nparrott@kfm-llc.com

SURVEYOR: Landpoint, Inc. Robert Maloy 6410 Southwest Blvd, Suite 127 Fort Worth, TX 76109 817.554.1805 rmaloy@landpoint.net





0.0



Tract B Tract A Land Use Acreage Sum Land Use Acreage Summary Roadways 104.0 Open Spaces Open Spaces 0.0 Multi-Family Residential Multi-Family Residential ownhome Residential Townhome Residential Single Family Residential Single Family Residential 263.7 311.8 315.8 450.7

Open Space Acreage Summary Open Space Acreage Sur Open Space

Open Space menity Centers **Amenity Centers** etention / Flood Plain ower lines and other Ease Total Open Spaces Total Percent Open Space

0.0 Power lines and other Easements Total Open Spaces 34.3 Total Percent Open Space 17.2 Major Arterials

Major Arterials Secondary Arterials Secondary Arterials 2.9 Collectors 25.2 Density Summary (Units per Acre)

7.8%

3.8 7.5 Density Summary (Units per Acre)

Gross Net of Roadways Net of Roadway

Land Use Acreage Summa