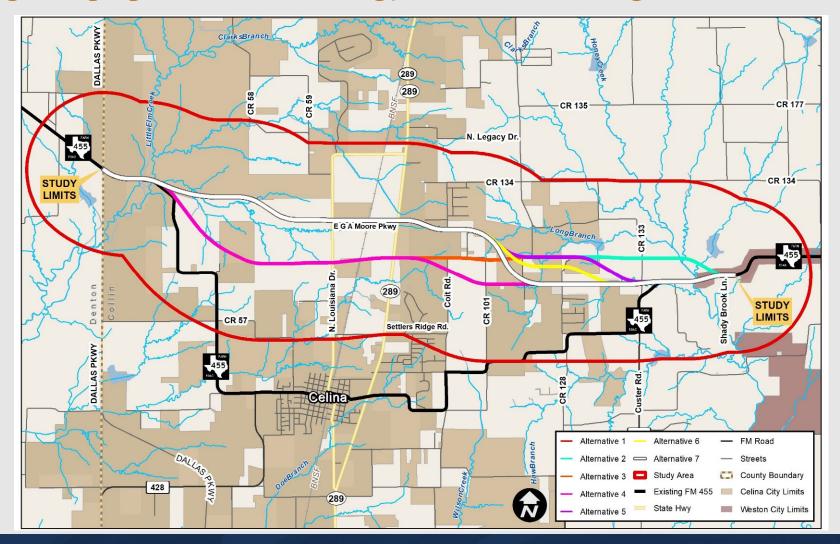

roject are being, or have been, carried-out by TxDOT pursuant to 23 U.S.C. 327 and a Memorandum of Understanding dated Dec. 9, 2019, and executed by FHWA and TxDOT.

La revisión ambiental, consultas y otras acciones requeridas por las leyes ambientales federales aplicables para este proyecto están siendo o han sido, llevado a cabo por TxDOT - en virtud de 23 U.S.C. 327 y un Memorando de Entendimiento fechado el 9 de dic. del 2019, y ejecutado por la FHWA y TxDOT.

## **Study Area**



### **STUDY LIMITS:**

### **STUDY LENGTH:**

FM 455 from Dallas Parkway to Shady Brook Lane

Approximately 9 miles

The feasibility study analyzes potential roadway alignment options for the FM 455 corridor, including improving existing alignments and constructing possible new corridor alignment locations.



## **Study Purpose and Need**



The study is **needed** because local development and population growth continue to increase, resulting in higher traffic volumes, reduced mobility and safety conditions, and inefficient roadway connections.

The study purpose is to identify and evaluate FM 455 roadway options to:

- ► Improve traffic operations
- Increase mobility and safety
- Enhance local and regional connectivity

## **Existing Typical Section**





- Mainly consists of two 12-foot-wide rural lanes
- Two-foot-wide shoulders
- No center raised median
- No sidewalks and shared-use paths
- No grade separated intersections
- At-grade railroad crossings

## **Proposed Typical Section**



- Construct an urban interim four-lane (ultimate six-lane) roadway
- Lane widths vary from 11-foot to