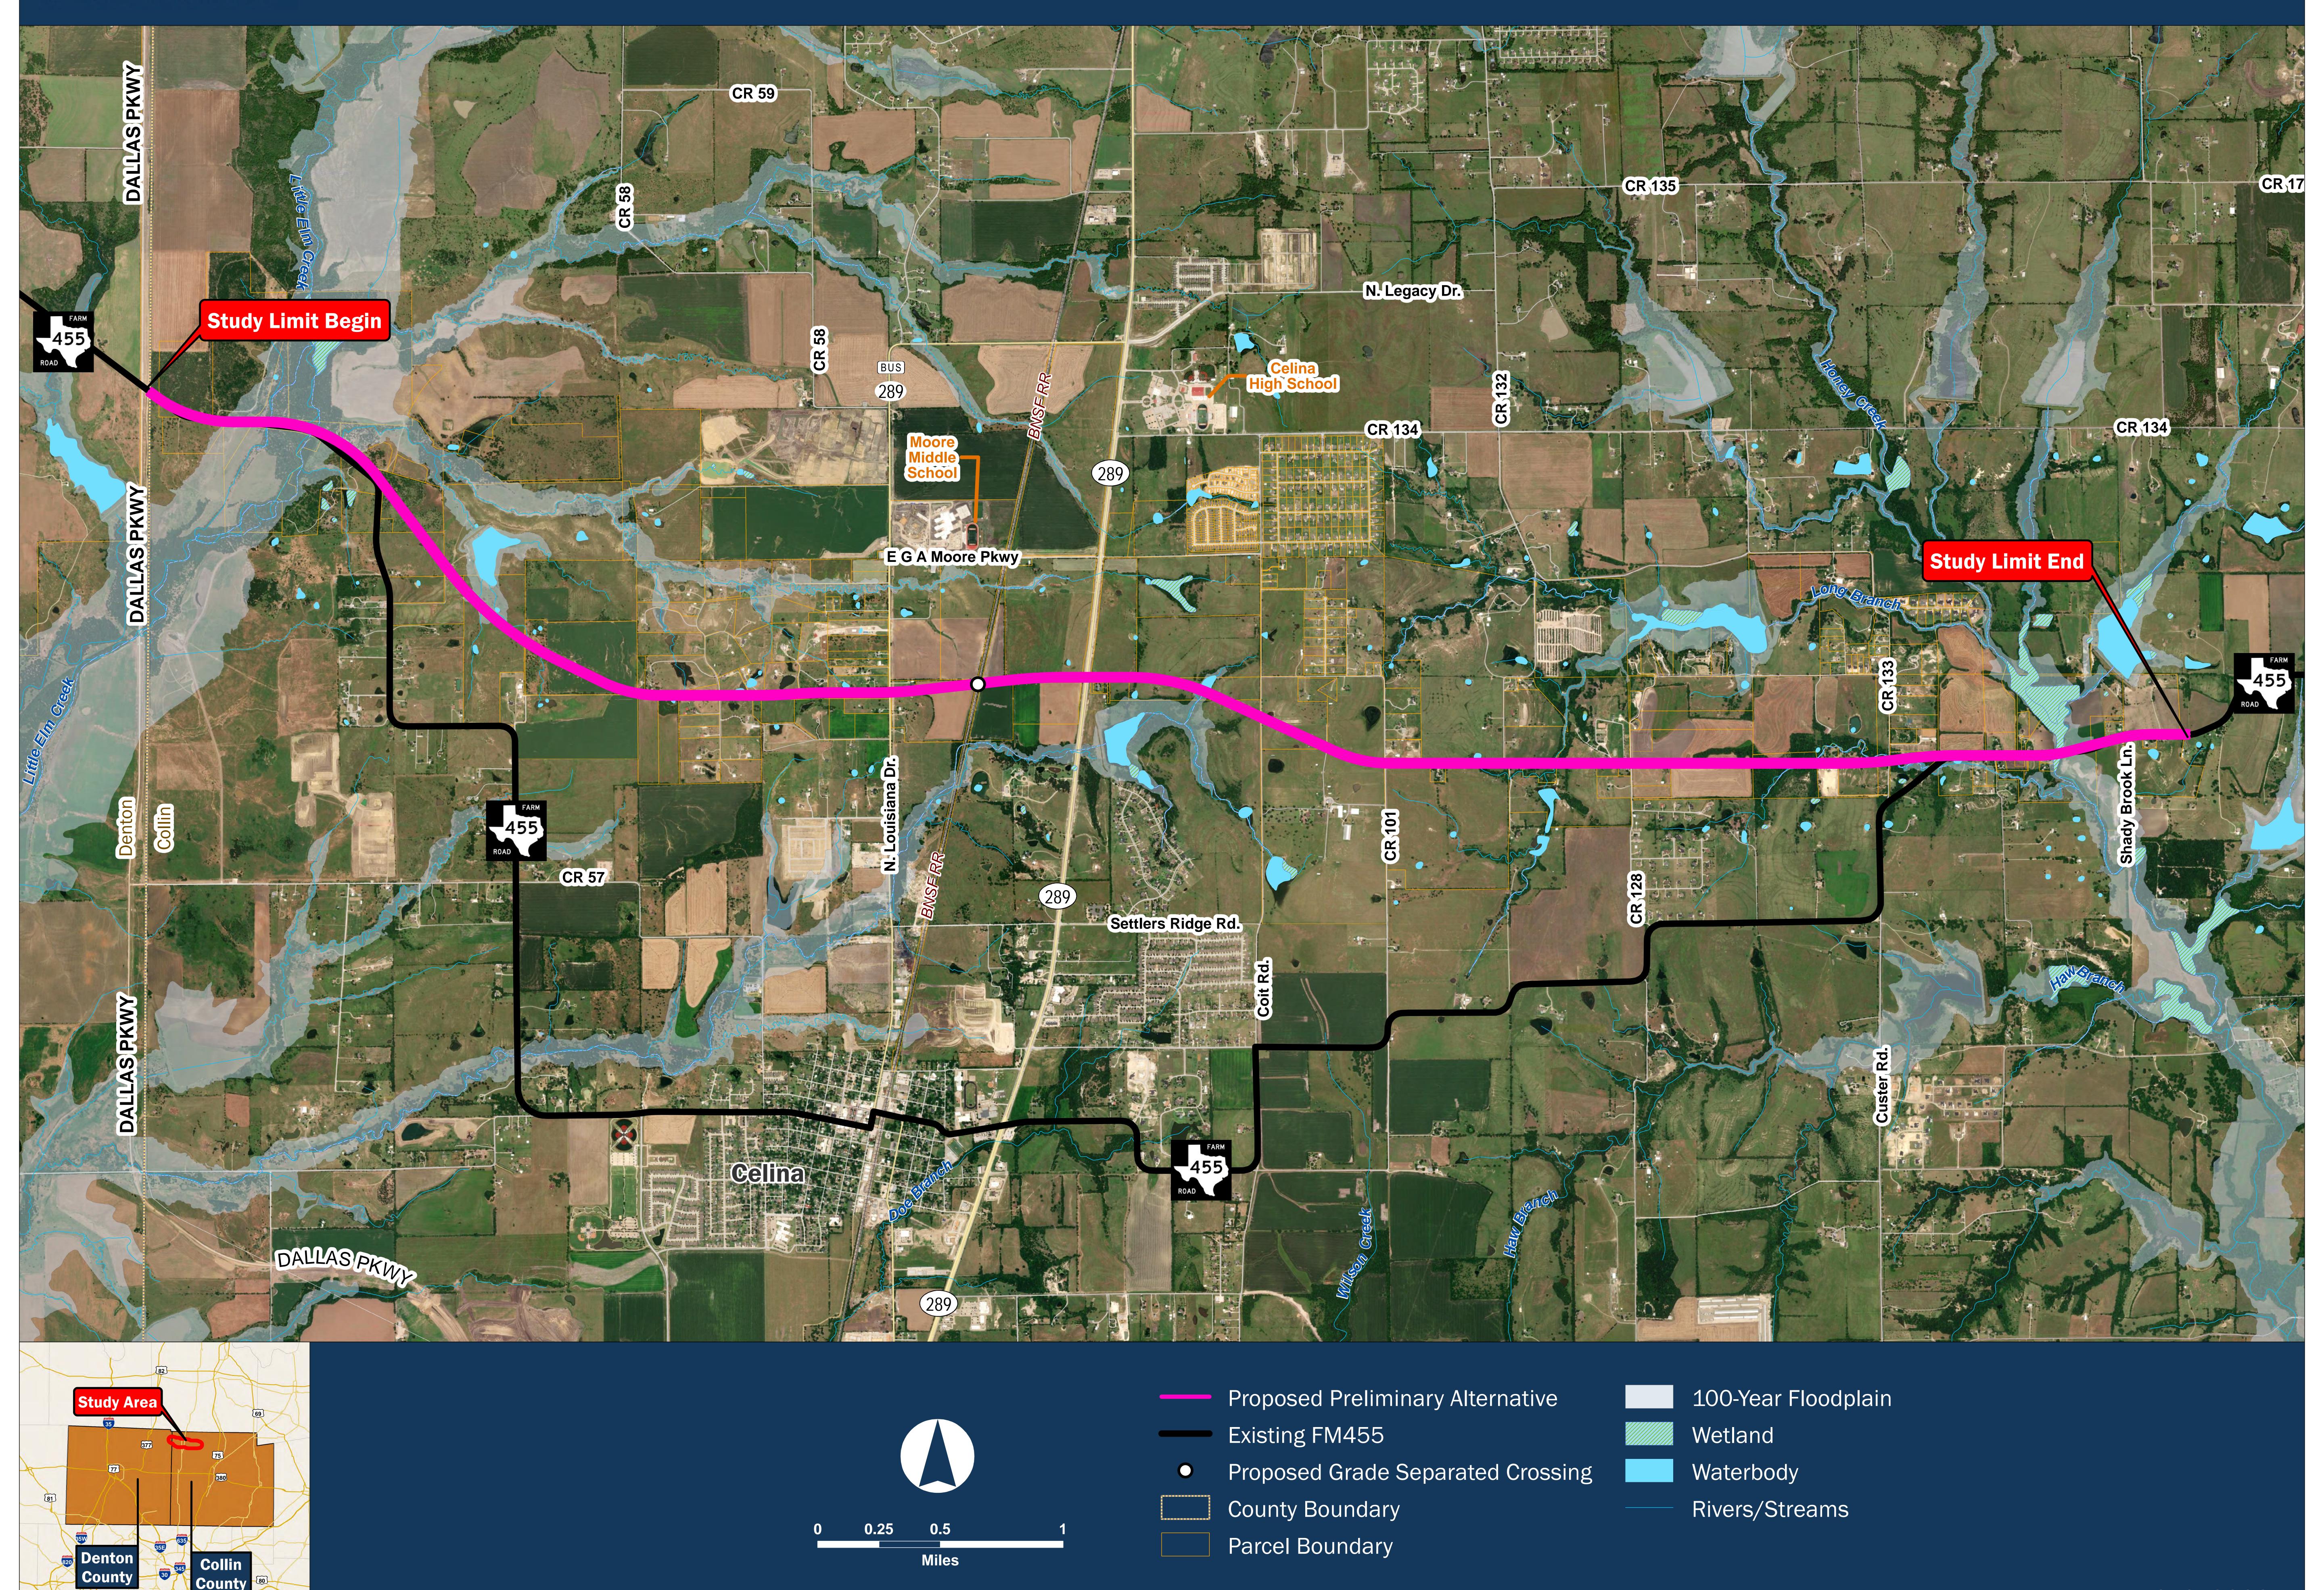

ltimate six-lane) roadway
- Lane widths vary from 11-foot to 12-foot-wide lanes depending on ROW restrictions
- Proposed 10-foot shared use paths and a variable-width raised median
- Turn lanes, where applicable, at side streets and intersections
- New location roadway at portions of proposed alignments



Collin County, Texas

Dallas District



Preliminary - Subject to Change



Collin County, Texas

Dallas District

Preliminary - Subject to Change







1 inch = 833 feet



County Boundary
Parcel Boundary

Waterbody

Rivers/Streams

Wetland

100-Year Floodplain

Dallas District

Project ID: A00188517



Preliminary - Subject to Change



Collin County, Texas

Dallas District



Preliminary - Subject to Change



Collin County, Texas

Dallas District



Preliminary - Subject to Change



Collin County, Texas

Dallas District



Preliminary - Subject to Change



Parcel Boundary

Miles

Collin County, Texas

Dallas District



Preliminary - Subject to Change



Collin County, Texas



Preliminary - Subject to Change



County Boundary

Parcel Boundary

Miles

1 inch = 833 feet

Rivers/Streams

# FM 455 Feasibility Study Alternatives Evaluation Matrix From DNT to Shady Brook Lane ID: A00188517

|                                           | ANALYSIS MATRIX                                                                                                                      |                                                        | G           | GOOD        | NEU         | TRAL        | PO          | OR          |  |  |
|-------------------------------------------|------------