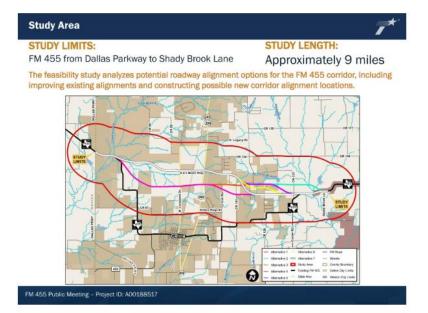

ibility Study

#### **Public Meeting Purpose**

- 1 Inform the public of project status and present recommendations.
- 2 Describe the project so the public can determine how they may be affected.
- Provide the public the opportunity to provide input.
- Develop a record of public participation.









#### PROJECT DESCRIPTION

The purpose of the feasibility study is to analyze potential roadway options to improve FM 455, including improving an existing alignment or developing new alignments. The study could potentially result in projects that require additional right of way and include construction in wetlands and an action in a floodplain.

#### **PRESENTATION**



Presentation Script

#### **TXDOT EXHIBITS**

You may click on any of the project exhibits below to view them at full size



#### **Study Purpose and Need**



The study **purpose** is to identify and evaluate FM 455 roadway options to:

- ► Improve traffic operations
- Increase mobility and safety
- ► Enhance local and regional connectivity

The study is **needed** because local development and population growth continue to increase, resulting in higher traffic volumes, reduced mobility and safety conditions, and inefficient roadway connections.

FM 455 Public Meeting - Project ID: A00188517

**Existing Typical Section** 



- Mainly consists of two 12-foot-wide rural lanes

EXISTING ROW - VARIES 80' - 100'

- Two-foot-wide shoulders
- No center raised median
- No sidewalks and shared-use paths
- No grade separated intersections
- At-grade railroad crossings

#### **Proposed Typical Section**



- Construct a