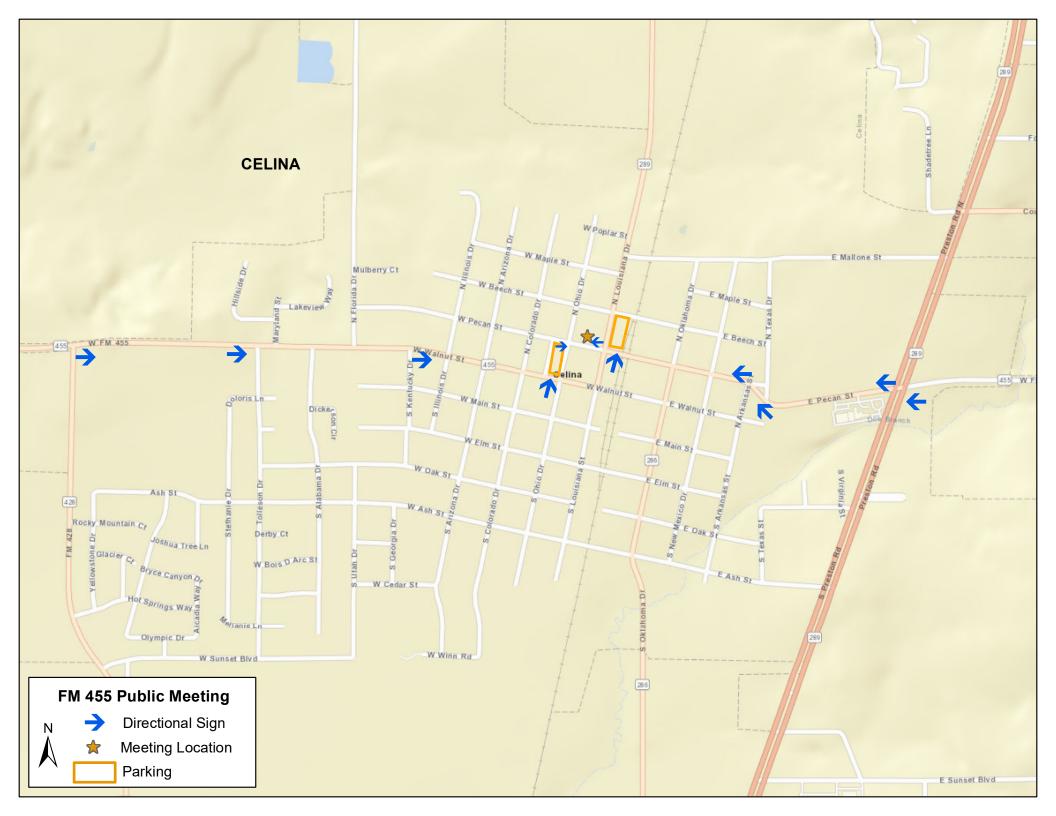

### **Meeting Location**

In-person: Two 29 On the Square, 229 W. Pecan St., Celina, TX 75009

Virtual: www.keepitmovingdallas.com/projects/fm-roads/fm455FS