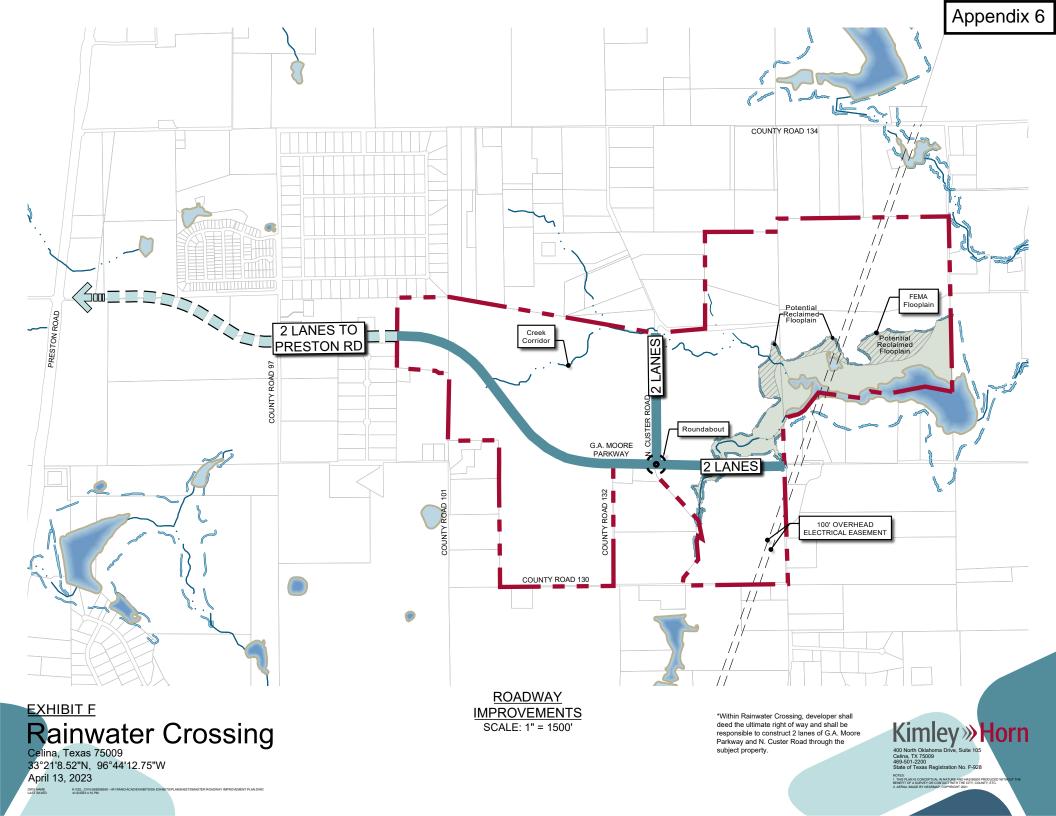

Space Acreage Summar

| Total Percent Open Space        | 10.7% |
|---------------------------------|-------|
| Total Open Spaces               | 34.6  |
| Power lines and other Easements | 0.0   |
| Detention / Flood Plain         | 0.0   |
| Amenity Centers                 | 5.9   |
| Open Space                      | 28.7  |
|                                 |       |

#### Roadway

| Collectors          | 9.2  |
|---------------------|------|
| Secondary Arterials | 0.4  |
| Major Arterials     | 10.7 |



EXHIBIT "C" - ETJ CONCEPT PLAN

# **Eland Ranch**

Celina ETJ, Collin County, Texas April 2017



5750 Genesis Court Suite 200 Frisco, Texas 75034 972-335-3580 State of Texas Registration No. F-928

ITE: THIS PLAN IS CONCEPTUAL IN NATURE AND HAS BEEN PRODUCED WITHOUT THE BENEFIT





From: Public Involvement

**Sent:** Wednesday, July 5, 2023 6:19 PM **To:** Public Involvement; Lopez, Michele A.

**Subject:** A new FM 455 Feasibility Study Comment Form has been submitted.

A new FM 455 Feasibility Study Comment Form has been submitted.

Name: Shannon

Address, City, State, Zip Code: 730 Mulberry Ct Celina

**Email Address:** 

Representing: Resident

Per Texas Transportation Code, §201.811(a)(5): check each of the following boxes that apply to you:

Comment(s): I think alternative 7 is the best option

From: Public Involvement

**Sent:** Wednesday, July 5, 2023 6:38 PM **To:** Public Involvement; Lopez, Michele A.

**Subject:** A new FM 455 Feasibility Study Comment Form has been submitted.

A new FM 455 Feasibility Study Comment Form has been submitted.

Name: Sean