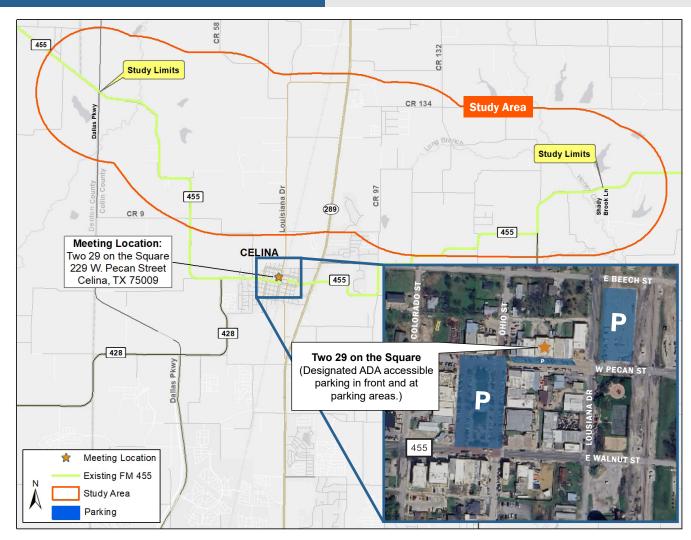

### **Project Location**

Collin County, Texas

Farm-to-Market (FM) Road 455 Feasibility Study Project ID: A00188517

#### **Project Limits**

Dallas Parkway to Shady Brook Lane

### **Meeting Location**

In-person: Two 29 On the Square, 229 W. Pecan St., Celina, TX 75009

Virtual: www.keepitmovingdallas.com/projects/fm-roads/fm455FS

### **Meeting Date and Time**

**In-person:** Tuesday, June 20, 2023 from 5:30 p.m. to 7:30 p.m.

Virtual: Tuesday, June 20, 2023 through Wednesday, July 5, 2023