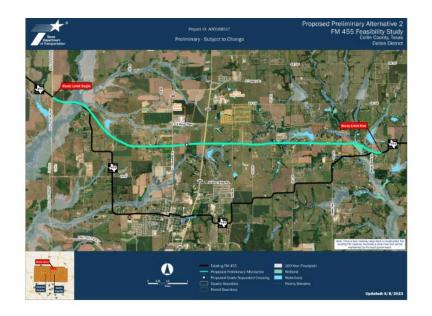

inefficient roadway connections.

FM 455 Public Meeting - Project ID: A00188517

**Existing Typical Section** 



- Mainly consists of two 12-foot-wide rural lanes

EXISTING ROW - VARIES 80' - 100'

- Two-foot-wide shoulders
- No center raised median
- No sidewalks and shared-use paths
- No grade separated intersections
- At-grade railroad crossings

#### **Proposed Typical Section**



- Construct an urban interim four-lane (ultimate six-lane) roadway
- Lane widths vary from 11-foot to 12-foot-wide lanes depending on ROW restrictions
- Proposed 10-foot shared use paths and a variable-width raised median
- Turn lanes, where applicable, at side streets and intersections
- New location roadway at portions of proposed alignments



FM 455 Public Meeting – Project ID: A00188517





tal.pdf















National Environmental Policy Act (NEPA) Assignment to the Texas Department of Transportation



The environmental review, consultation, and other actions required by applicable Federal environmental laws for this project are being, or have been, carried-out by TxDOT pursuant to 23 U.S.C. 327 and a Memorandum of Understanding dated Dec. 9, 2019, and executed by FHWA and TxDOT.

La revisión ambiental, consultas y otras acciones requeridas por las leyes ambientales federales aplicables para este proyecto están siendo o han sido, llevado a cabo por TxDOTen virtud de 23 U.S.C. 327 y un Memorando de Entendimiento fechado el 9 de dic. del 2019, y ejecutado por la FHWA y TxDOT.

FM 455 Public Meeting - Project ID: A00188517







#### **INTERACTIVE MAP**

To view the interactive ma