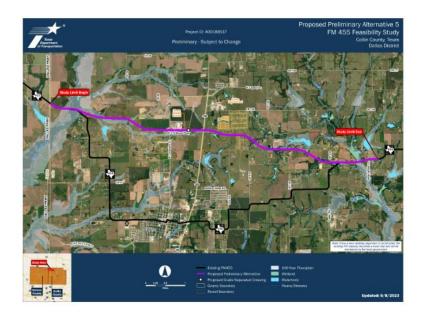

### **Project Location**

Collin County, Texas

Farm-to-Market (FM) Road 455 Feasibility Study Project ID: A00188517

#### **Project Limits**

Dallas Parkway to Shady Brook Lane