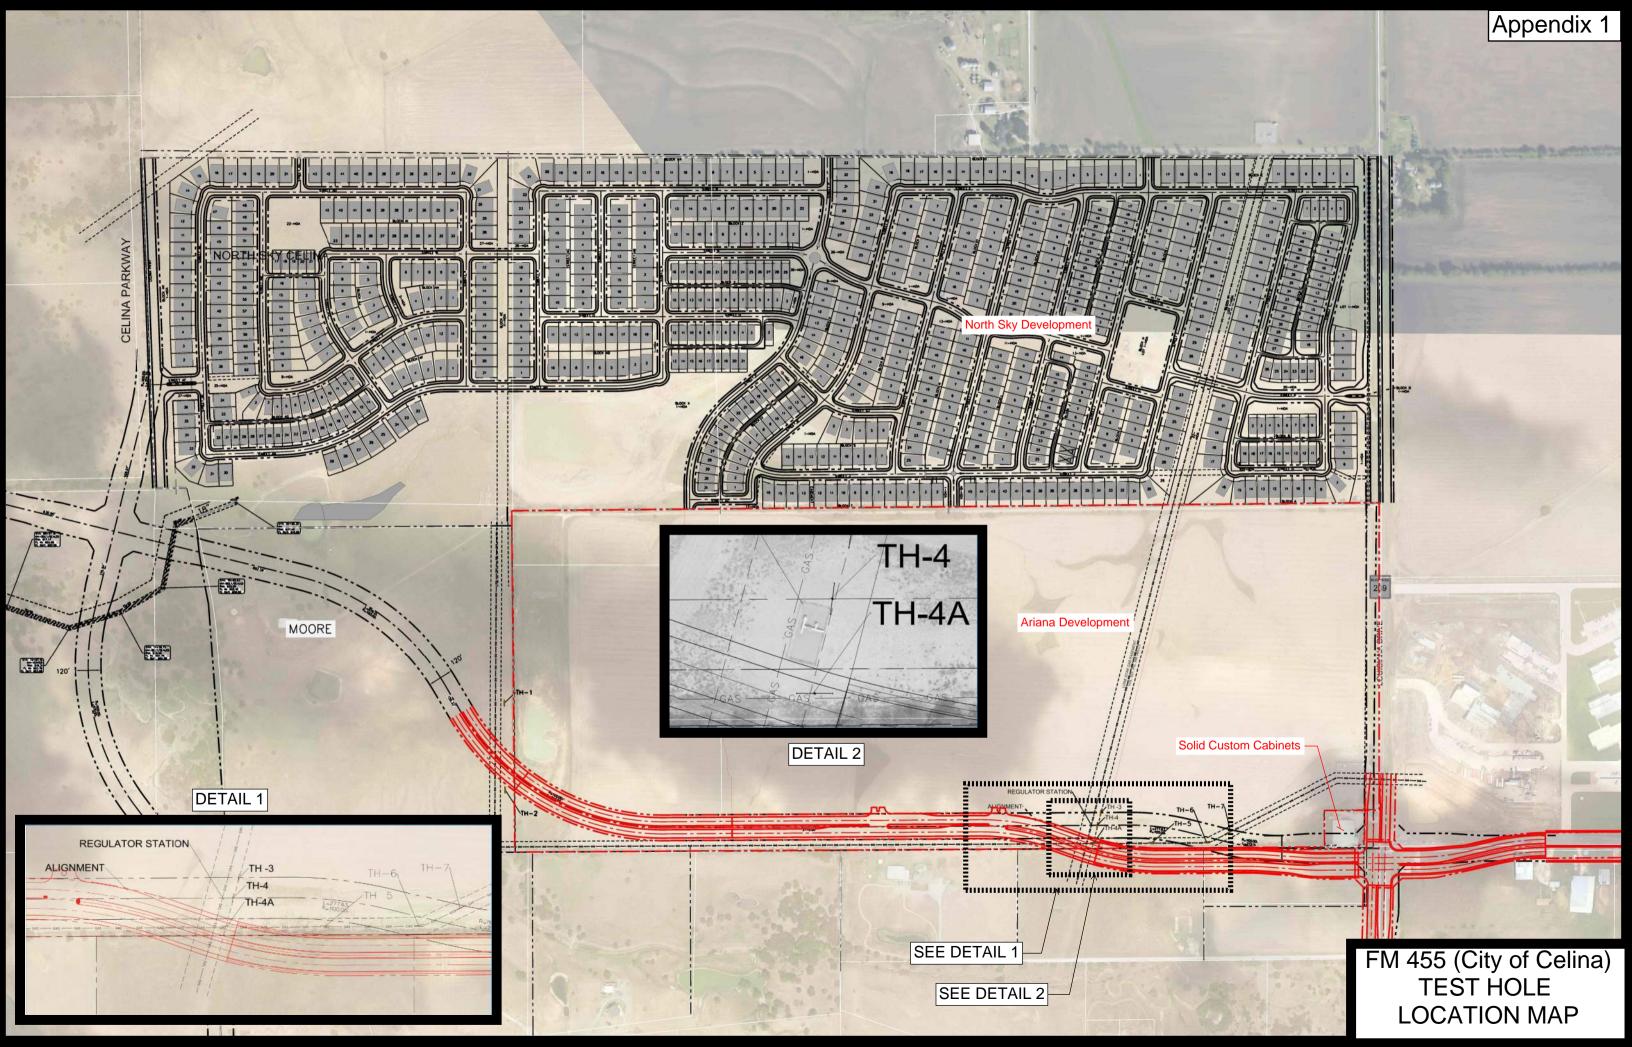

th side of GA Moore Parkway between County Road 97 and County Road 101
- 4. O'Donnell Tract (AKA Rainwater) located on the north and south side of GA Moore Parkway between County Road 101 and County Road 133

Appendix 3 through 6 include an exhibit of each of the proposed developments. The executed development agreements between the City and each of the developments listed above are available upon request.

In summary, the City officially supports Alternative 5 and Alternative 1 with a few adjustments to accommodate an existing business and several development agreements.

Sincerely,

# Kimberly Brawner

Kimberly Brawner, PE, PTOE Assistant City Manager

cc: Karla Stovall, Interim City Manager

Lauren Vaughns, City Secretary

Andy Glasgow, PE, PMP, CFM Director of Engineering

Appendix









C2U-B COLLECTOR STREET SECTION B-B

C2U-C COLLECTOR STREET SECTION C-C



| Property Summary                     |       |       |  |  |  |  |
|--------------------------------------|-------|-------|--|--|--|--|
| Perimeter Rights of Way (ROW)        | 9.6   | 6.5%  |  |  |  |  |
| Single Family Landscape Buffer       | 2.5   | 1.7%  |  |  |  |  |
| Commercial / School                  | 2.6   | 1.7%  |  |  |  |  |
| Neighborhood Retail                  | 9.0   | 6.0%  |  |  |  |  |
| Urban Multi-Family                   | 17.6  | 11.8% |  |  |  |  |
| Orphaned                             | 1.9   | 1.3%  |  |  |  |  |
| Single Family Open Space & Detention | 17.0  | 11.5% |  |  |  |  |
| Single Family Residential Area       | 88.5  | 59.5% |  |  |  |  |
| Total