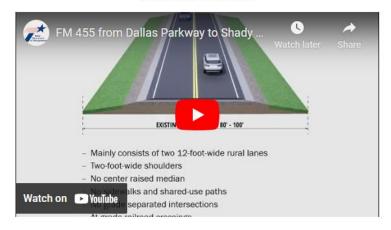

this site to learn about the project and provide your comments.



# Welcome

#### to the Public Meeting for the

FM 455 Feasibility Study

#### **Public Meeting Purpose**

- 1 Inform the public of project status and present recommendations.
- 2 Describe the project so the public can determine how they may be affected.
- Provide the public the opportunity to provide input.
- Develop a record of public participation.









#### PROJECT DESCRIPTION

The purpose of the feasibility study is to analyze potential roadway options to improve FM 455, including improving an existing alignment or developing new alignments. The study could potentially result in projects that require additional right of way and include construction in wetlands and an action in a floodplain.

#### **PRESENTATION**



Presentation Script

#### **TXDOT EXHIBITS**

You may click on any of the project exhibits below to view them at full size



#### **Study Purpose and Need**



The study **purpose** is to identify and evaluate FM 455 roadway options to:

- ► Improve traffic operations
- Increase mobility and safety
- ► Enhance local and regional connectivity

The study is **needed** because local development and population growth continue to increase, resulting in higher traffic volumes, reduced mobility and safety conditions, and inefficient roadway connections.

FM 455 Public Meeting - Project ID: A00188517

**Existing Typical Section** 



- Mainly consists of two 12-foot-wide rural lanes

EXISTING ROW - VARIES 80' - 100'

- Two-foot-wide shoulders
- No center raised median
- No sidewalks and shared-