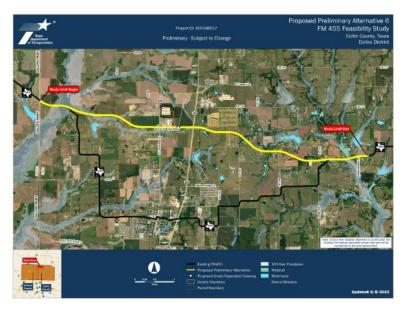

### **Project Location**

Collin County, Texas

Farm-to-Market (FM) Road 455 Feasibility Study Project ID: A00188517

#### **Project Limits**

Dallas Parkway to Shady Brook Lane