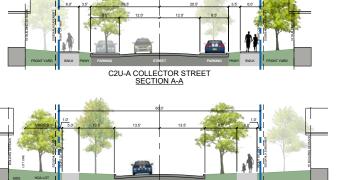

ide of GA Moore Parkway between County Road 97 and County Road 101
- 4. O'Donnell Tract (AKA Rainwater) located on the north and south side of GA Moore Parkway between County Road 101 and County Road 133

Appendix 3 through 6 include an exhibit of each of the proposed developments. The executed development agreements between the City and each of the developments listed above are available upon request.

In summary, the City officially supports Alternative 5 and Alternative 1 with a few adjustments to accommodate an existing business and several development agreements.

Sincerely,

# Kimberly Brawner

Kimberly Brawner, PE, PTOE Assistant City Manager

cc: Karla Stovall, Interim City Manager

Lauren Vaughns, City Secretary

Andy Glasgow, PE, PMP, CFM Director of Engineering

Appendix









C2U-B COLLECTOR STREET SECTION B-B

C2U-C COLLECTOR STREET SECTION C-C



| Property Summary                     |       |       |  |  |  |  |
|--------------------------------------|-------|-------|--|--|--|--|
| Perimeter Rights of Way (ROW)        | 9.6   | 6.5%  |  |  |  |  |
| Single Family Landscape Buffer       | 2.5   | 1.7%  |  |  |  |  |
| Commercial / School                  | 2.6   | 1.7%  |  |  |  |  |
| Neighborhood Retail                  | 9.0   | 6.0%  |  |  |  |  |
| Urban Multi-Family                   | 17.6  | 11.8% |  |  |  |  |
| Orphaned                             | 1.9   | 1.3%  |  |  |  |  |
| Single Family Open Space & Detention | 17.0  | 11.5% |  |  |  |  |
| Single Family Residential Area       | 88.5  | 59.5% |  |  |  |  |
| Total