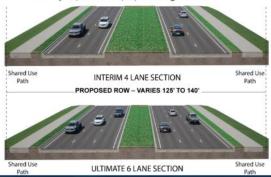

r traffic volumes, reduced mobility and safety conditions, and inefficient roadway connections.

FM 455 Public Meeting - Project ID: A00188517

**Existing Typical Section** 



- Mainly consists of two 12-foot-wide rural lanes

EXISTING ROW - VARIES 80' - 100'

- Two-foot-wide shoulders
- No center raised median
- No sidewalks and shared-use paths
- No grade separated intersections
- At-grade railroad crossings

#### **Proposed Typical Section**



- Construct an urban interim four-lane (ultimate six-lane) roadway
- Lane widths vary from 11-foot to 12-foot-wide lanes depending on ROW restrictions
- Proposed 10-foot shared use paths and a variable-width raised median
- Turn lanes, where applicable, at side streets and intersections
- New location roadway at portions of proposed alignments



FM 455 Public Meeting – Project ID: A00188517





tal.pdf















National Environmental Policy Act (NEPA) Assignment to the Texas Department of Transportation



The environmental review, consultation, and other actions required by applicable Federal environmental laws for this project are being, or have been, carried-out by TxDOT pursuant to 23 U.S.C. 327 and a Memorandum of Understanding dated Dec. 9, 2019, and executed by FHWA and TxDOT.

La revisión ambiental, consultas y otras acciones requeridas por las leyes ambientales federales aplicables para este proyecto están siendo o han sido, llevado a cabo por TxDOTen virtud de 23 U.S.C. 327 y un Memorando de Entendimiento fechado el 9 de dic. del 2019, y ejecutado por la FHWA y TxDOT.

FM 455 Public Meeting - Project ID: A001885