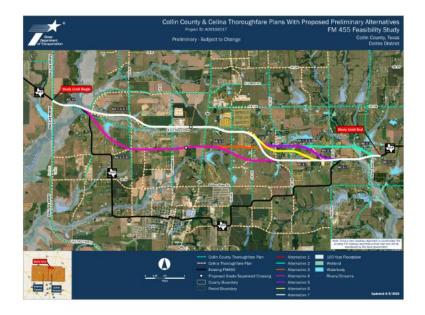

### **Project Location**

Collin County, Texas

Farm-to-Market (FM) Road 455 Feasibility Study Project ID: A00188517

#### **Project Limits**

Dallas Parkway to Shady Brook Lane