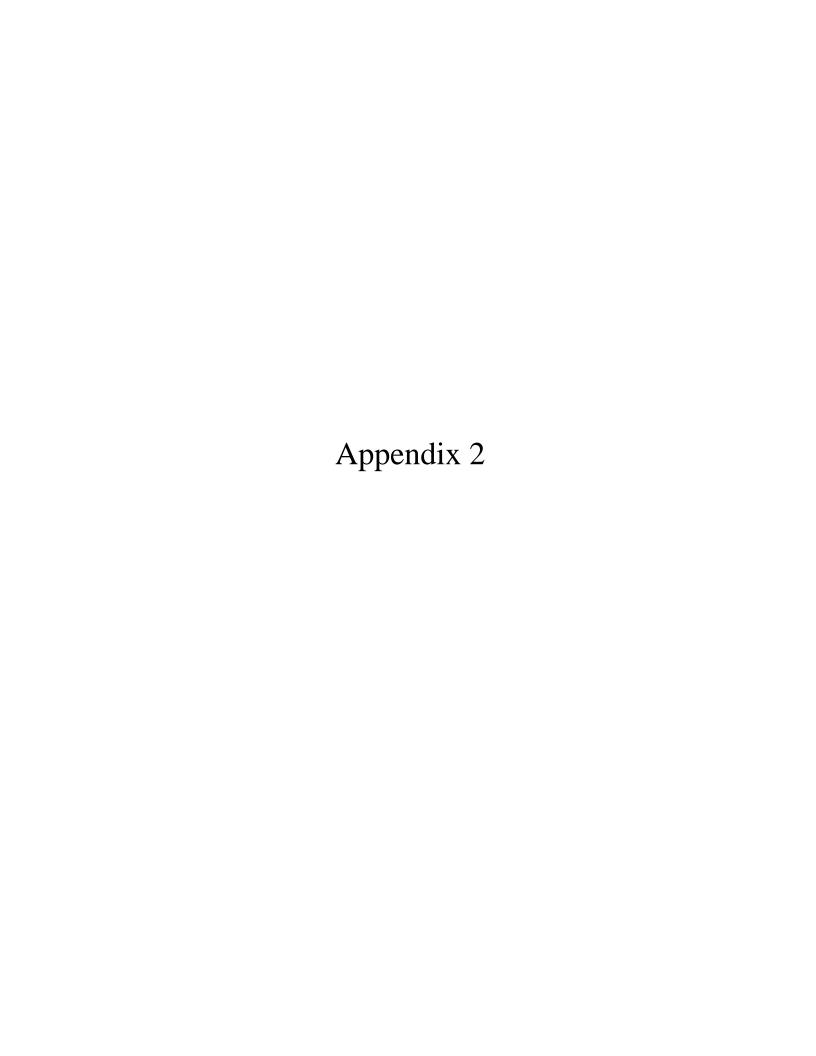

side of GA Moore Parkway between County Road 97 and County Road 101
- 4. O'Donnell Tract (AKA Rainwater) located on the north and south side of GA Moore Parkway between County Road 101 and County Road 133

Appendix 3 through 6 include an exhibit of each of the proposed developments. The executed development agreements between the City and each of the developments listed above are available upon request.

In summary, the City officially supports Alternative 5 and Alternative 1 with a few adjustments to accommodate an existing business and several development agreements.

Sincerely,

# Kimberly Brawner

Kimberly Brawner, PE, PTOE Assistant City Manager

cc: Karla Stovall, Interim City Manager

Lauren Vaughns, City Secretary

Andy Glasgow, PE, PMP, CFM Director of Engineering

Appendix









C2U-B COLLECTOR STREET SECTION B-B

C2U-C COLLECTOR STREET SECTION C-C



| Property Summary                     |       |       |  |  |  |  |
|--------------------------------------|-------|-------|--|--|--|--|
| Perimeter Rights of Way (ROW)        | 9.6   | 6.5%  |  |  |  |  |
| Single Family Landscape Buffer       | 2.5   | 1.7%  |  |  |  |  |
| Commercial / School                  | 2.6   | 1.7%  |  |  |  |  |
| Neighborhood Retail                  | 9.0   | 6.0%  |  |  |  |  |
| Urban Multi-Family                   | 17.6  | 11.8% |  |  |  |  |
| Orphaned                             | 1.9   | 1.3%  |  |  |  |  |
| Single Family Open Space & Detention | 17.0  | 11.5% |  |  |  |  |
| Single Family Residential Area       | 88.5  | 59.5% |  |  |  |  |
| Total