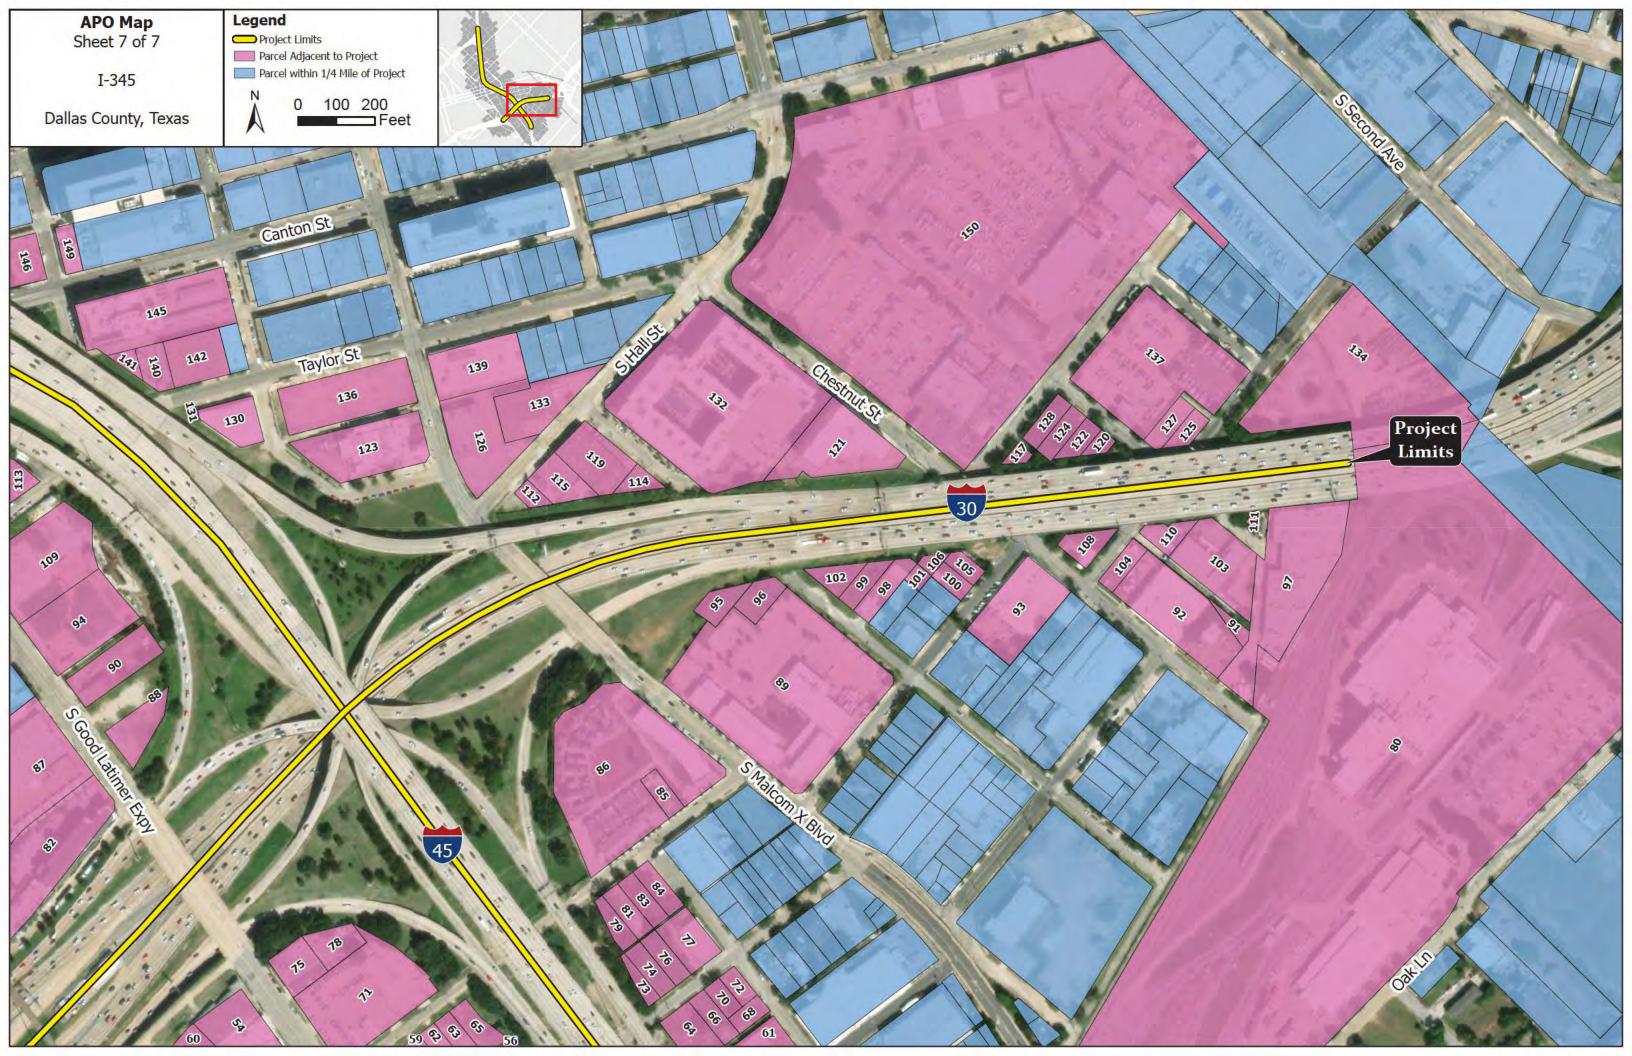

---|
| Nicole Raphiel        |           |       |
| Jim Anderson          |           |       |
| Regina Walton         |           |       |
| Ivory Nash            |           |       |
| Tabitha Wheeler-Regan |           |       |
| Scottie Smith II      |           |       |
| Joshua Fetcher        |           |       |
| Maggie Parker         |           |       |
| LaSheryl Walker       |           |       |
| Celeste Paylor        |           |       |
| Tyler Kurtz           |           |       |
| Jason K. Hays         |           |       |
| Norris Taylor         |           |       |
| Eva Taylor            |           |       |
| Tim Dalbey            |           |       |
| Shannon Collins       |           |       |
| Matthew Lagos         |           |       |















#### Jonathan Gardea

From: 345Connects <345Connects@txdot.gov>

**Sent:** Friday, March 1, 2024 10:03 AM

To: 345Connects

Subject: TxDOT I-345 Connects public meetings -- March 19 & 21

Attachments: 345-Venue-Location-Map\_240228.pdf; I-345 Connects Public Meeting 1 Legal Notice\_021224

(002).pdf; I-345 Connects Public Meeting 1 Legal Notice\_Spanish\_Final.pdf

External Email: Use caution when clicking on links, replying, or opening attachments.

Thank you for your interest in the Texas Department of Transportation's I-345 Connects project.

TxDOT will be hosting upcoming public meetings (both in-person and online) to provide updates on the project and receive feedback.

The in-person public meetings will be held March 19 & 21, 2024 from 5:30-7:30 p.m. Please see attached notices and