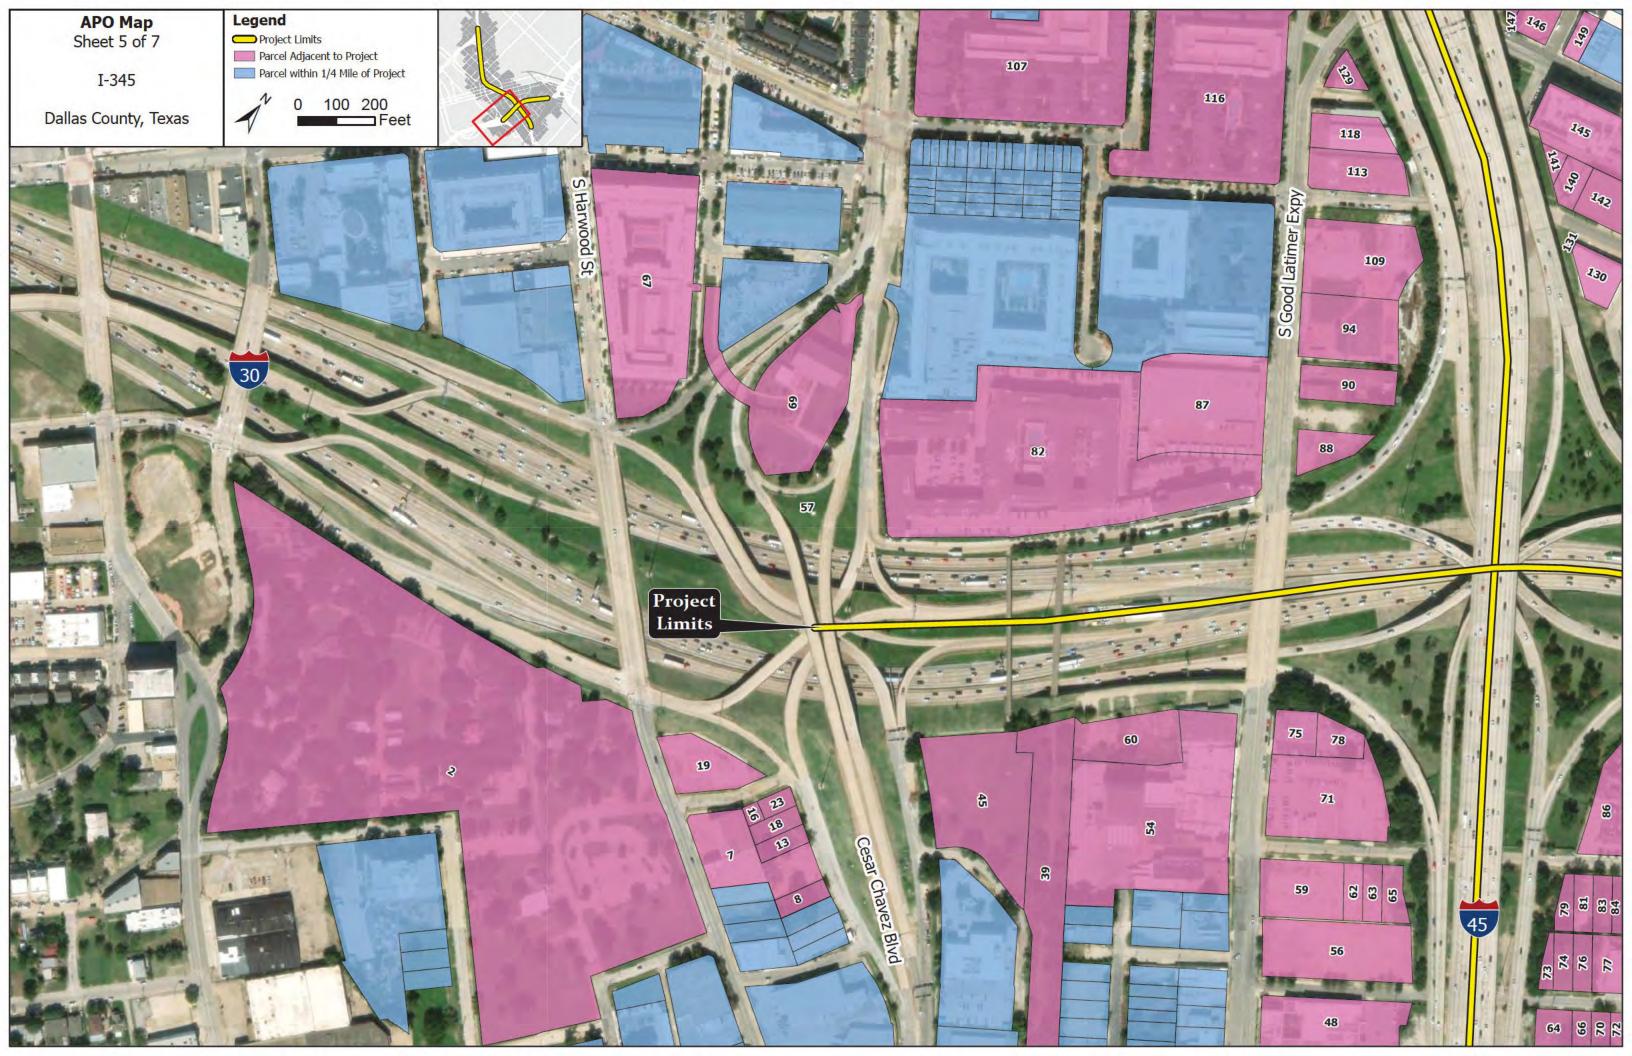

-----|
| Nicole Raphiel        |           |       |
| Jim Anderson          |           |       |
| Regina Walton         |           |       |
| Ivory Nash            |           |       |
| Tabitha Wheeler-Regan |           |       |
| Scottie Smith II      |           |       |
| Joshua Fetcher        |           |       |
| Maggie Parker         |           |       |
| LaSheryl Walker       |           |       |
| Celeste Paylor        |           |       |
| Tyler Kurtz           |           |       |
| Jason K. Hays         |           |       |
| Norris Taylor         |           |       |
| Eva Taylor            |           |       |
| Tim Dalbey            |           |       |
| Shannon Collins       |           |       |
| Matthew Lagos         |           |       |















#### Jonathan Gardea

From: 345Connects <345Connects@txdot.gov>

**Sent:** Friday, March 1, 2024 10:03 AM

To: 345Connects

Subject: TxDOT I-345 Connects public meetings -- March 19 & 21

Attachments: 345-Venue-Location-Map\_240228.pdf; I-345 Connects Public Meeting 1 Legal Notice\_021224

(002).pdf; I-345 Connects Public Meeting 1 Legal Notice\_Spanish\_Final.pdf

External Email: Use caution when clicking on links, replying, or opening attachments.

Thank you for your interest in the Texas Department of Transportation's I-345 Connects project.

TxDOT will be hosting upcoming public meetings (both in-person and online) to provide updates on the project and receive feedback.

The in-person public meetings will be held March 19 & 21, 2024 from 5:30-7:30 p.m. Please see attached notices a