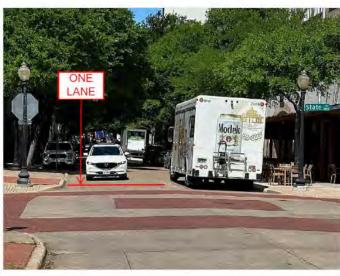

|                                                                                                                                                                                                                                                                                                                                                                                             |







| Comment<br>Number | Commenter<br>Name | Date<br>Received | Source       | Comment                                                                                                                                                                                                                                                                                                                                                                                                                                                                                       | Response