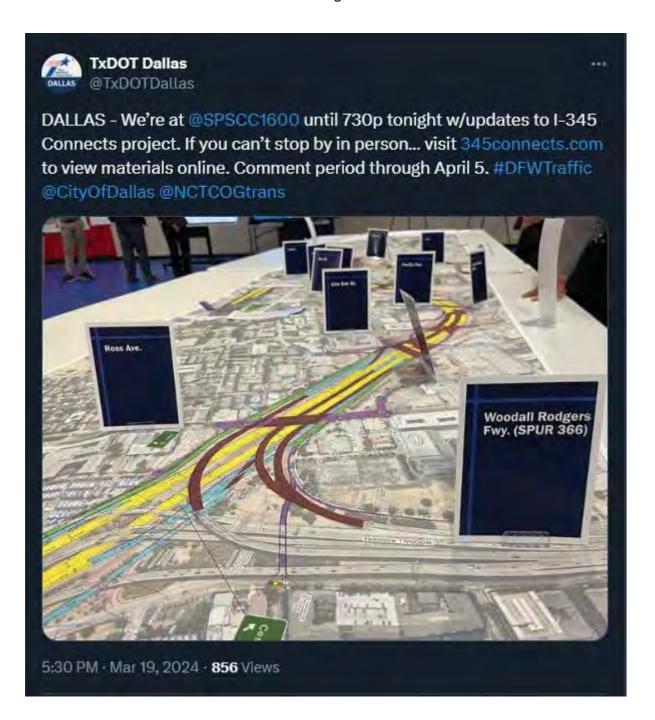

#### Tuesday, March 19, 2024

5:30 PM to 7:30 PM
Live Presentation at 6 PM
St. Philip's School and Community Center Gymnasium

1600 Pennsylvania Avenue Dallas, Texas 75215