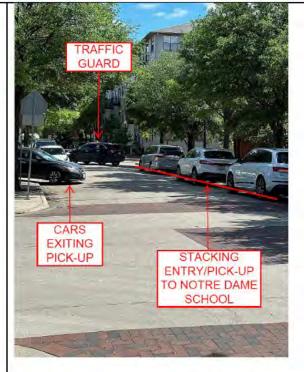

|                                                                                                                                                                                                                                                                                                                                                                                             |







| Comment<br>Number | Commenter<br>Name | Date<br>Received | Source       | Comment                                                                                                                                                                                                                                                                                                                                                                                                                                                                                       | Response