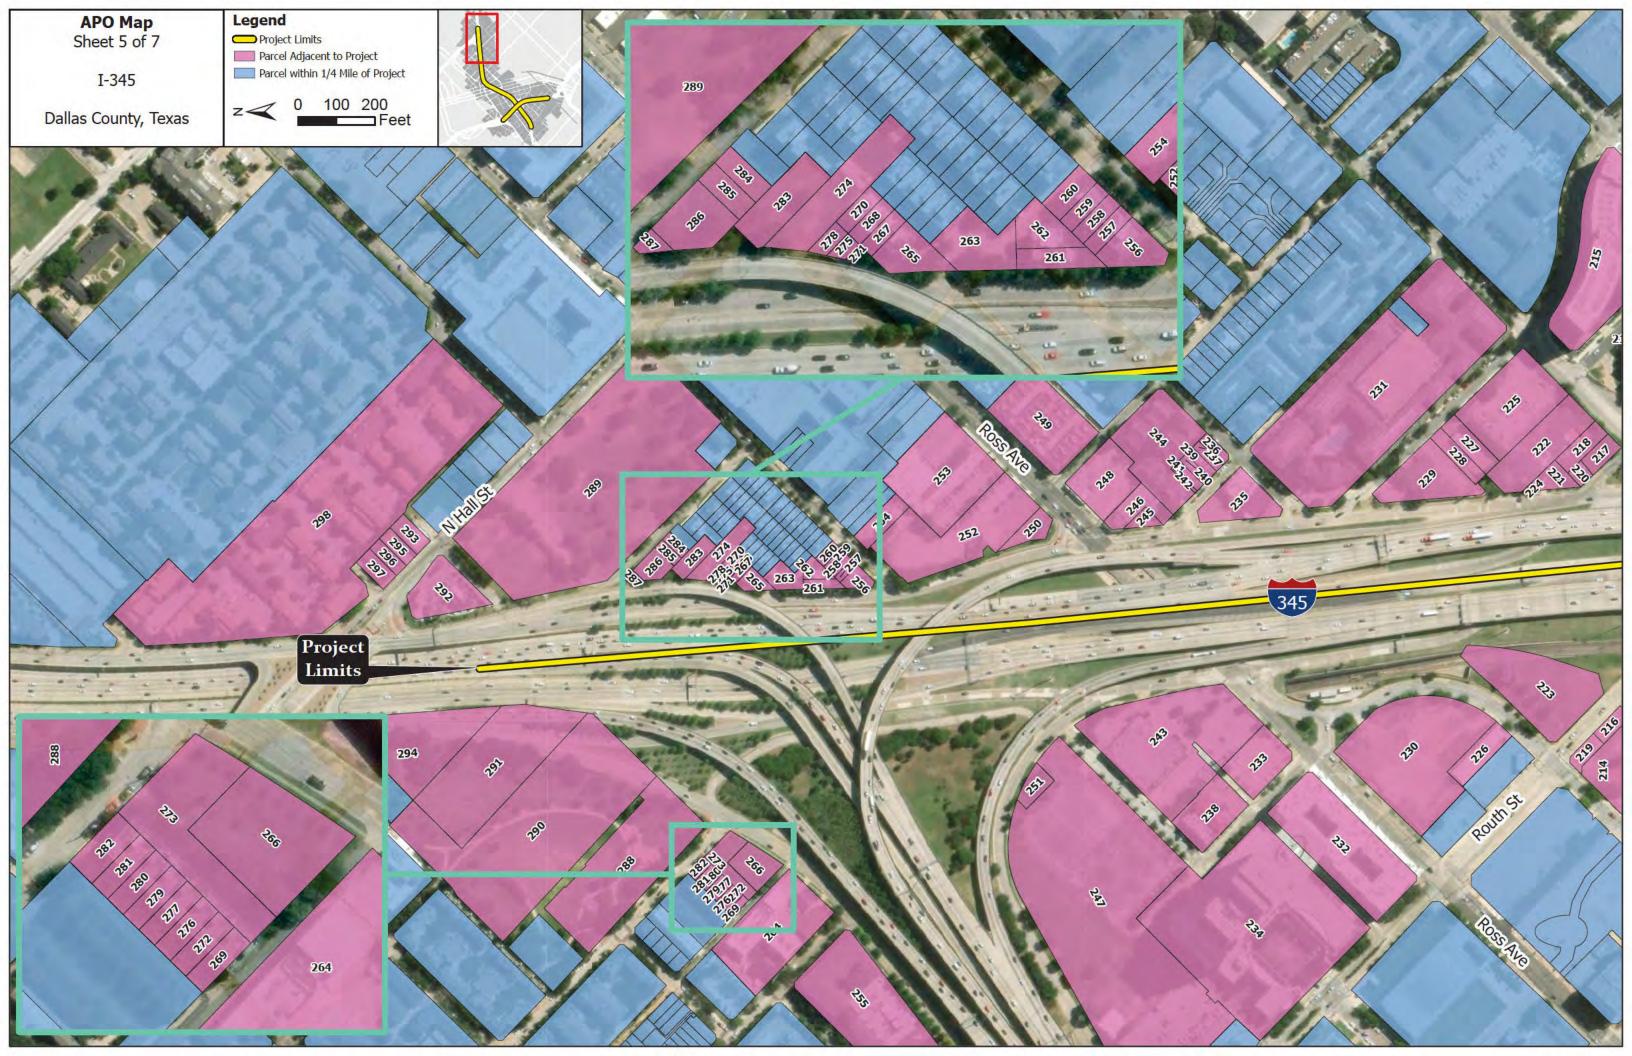

-------|
| Nicole Raphiel        |           |       |
| Jim Anderson          |           |       |
| Regina Walton         |           |       |
| Ivory Nash            |           |       |
| Tabitha Wheeler-Regan |           |       |
| Scottie Smith II      |           |       |
| Joshua Fetcher        |           |       |
| Maggie Parker         |           |       |
| LaSheryl Walker       |           |       |
| Celeste Paylor        |           |       |
| Tyler Kurtz           |           |       |
| Jason K. Hays         |           |       |
| Norris Taylor         |           |       |
| Eva Taylor            |           |       |
| Tim Dalbey            |           |       |
| Shannon Collins       |           |       |
| Matthew Lagos         |           |       |















#### Jonathan Gardea

From: 345Connects <345Connects@txdot.gov>

**Sent:** Friday, March 1, 2024 10:03 AM

To: 345Connects

Subject: TxDOT I-345 Connects public meetings -- March 19 & 21

Attachments: 345-Venue-Location-Map\_240228.pdf; I-345 Connects Public Meeting 1 Legal Notice\_021224

(002).pdf; I-345 Connects Public Meeting 1 Legal Notice\_Spanish\_Final.pdf

External Email: Use caution when clicking on links, replying, or opening attachments.

Thank you for your interest in the Texas Department of Transportation's I-345 Connects project.

TxDOT will be hosting upcoming public meetings (both in-person and online) to provide updates on the project and receive feedback.

The in-person public meetings will be held March 19 & 21, 2024 from 5:30-7:30 p.m. Please see attached notices