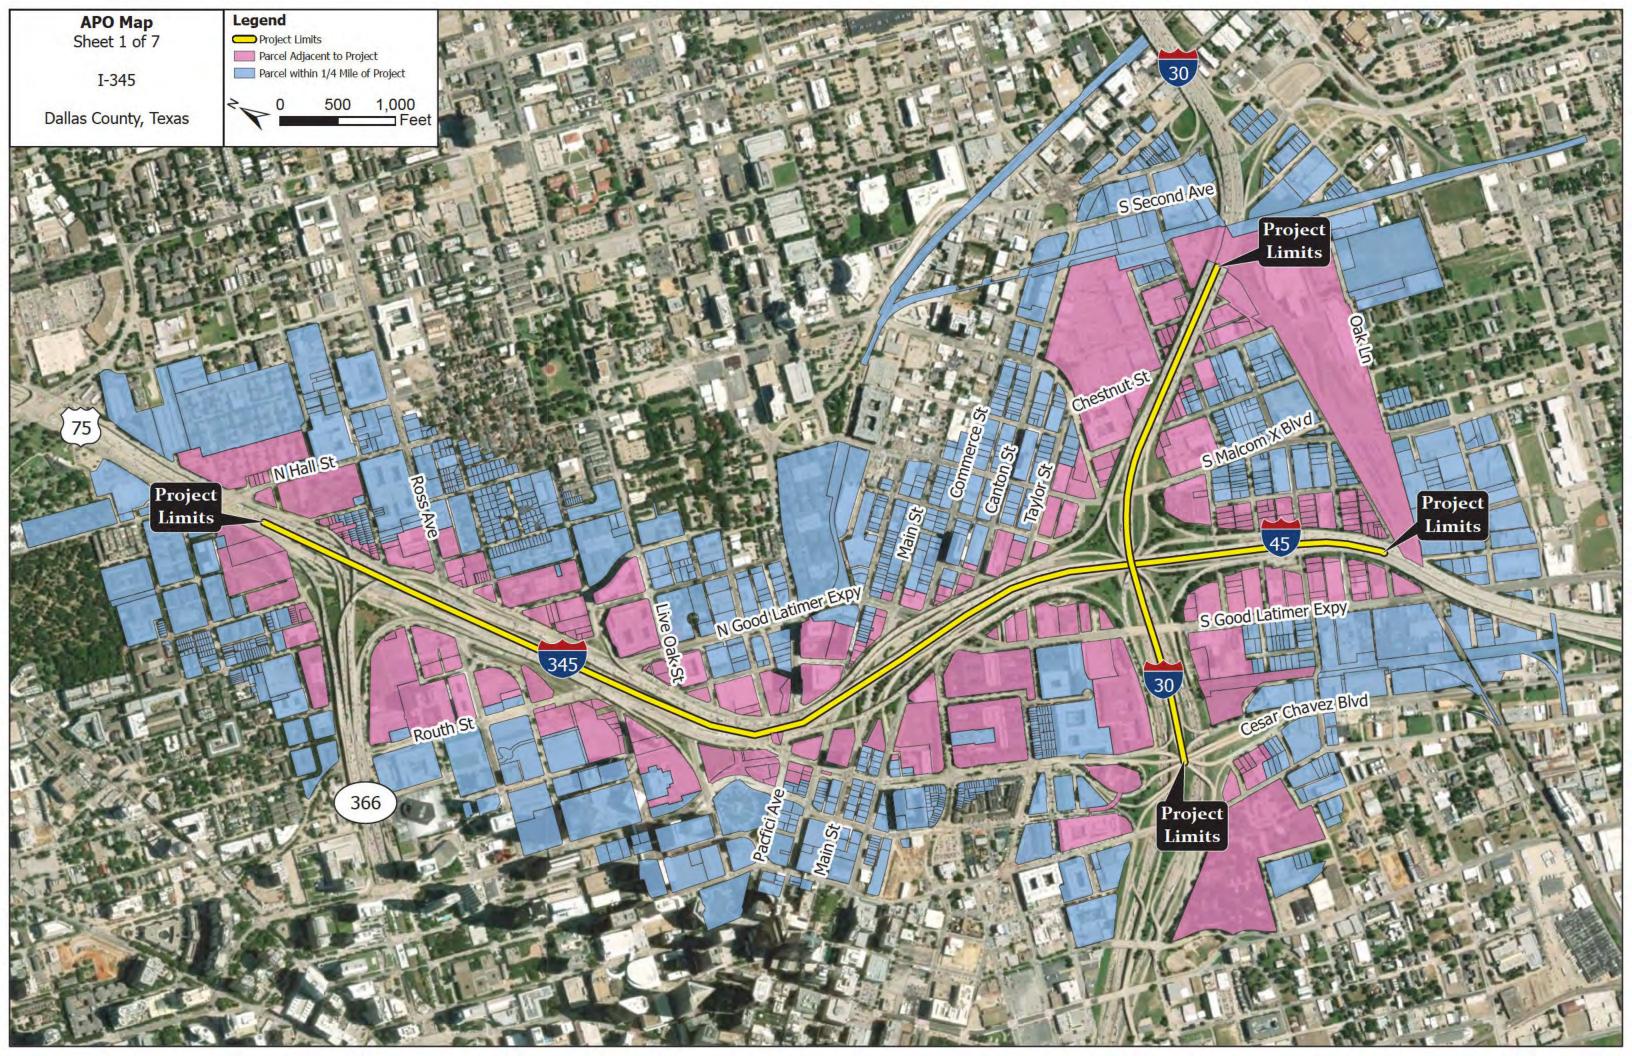

-------|-------|
| Nicole Raphiel        |           |       |
| Jim Anderson          |           |       |
| Regina Walton         |           |       |
| Ivory Nash            |           |       |
| Tabitha Wheeler-Regan |           |       |
| Scottie Smith II      |           |       |
| Joshua Fetcher        |           |       |
| Maggie Parker         |           |       |
| LaSheryl Walker       |           |       |
| Celeste Paylor        |           |       |
| Tyler Kurtz           |           |       |
| Jason K. Hays         |           |       |
| Norris Taylor         |           |       |
| Eva Taylor            |           |       |
| Tim Dalbey            |           |       |
| Shannon Collins       |           |       |
| Matthew Lagos         |           |       |















#### Jonathan Gardea

From: 345Connects <345Connects@txdot.gov>

**Sent:** Friday, March 1, 2024 10:03 AM

To: 345Connects

Subject: TxDOT I-345 Connects public meetings -- March 19 & 21

Attachments: 345-Venue-Location-Map\_240228.pdf; I-345 Connects Public Meeting 1 Legal Notice\_021224

(002).pdf; I-345 Connects Public Meeting 1 Legal Notice\_Spanish\_Final.pdf

External Email: Use caution when clicking on links, replying, or opening attachments.

Thank you for your interest in the Texas Department of Transportation's I-345 Connects project.

TxDOT will be hosting upcoming public meetings (both in-person and online) to provide updates on the project and receive feedback.

The in-person public meetings will be held March 19 & 21, 2024 from 5:30-7:30 p.m. Please see attached