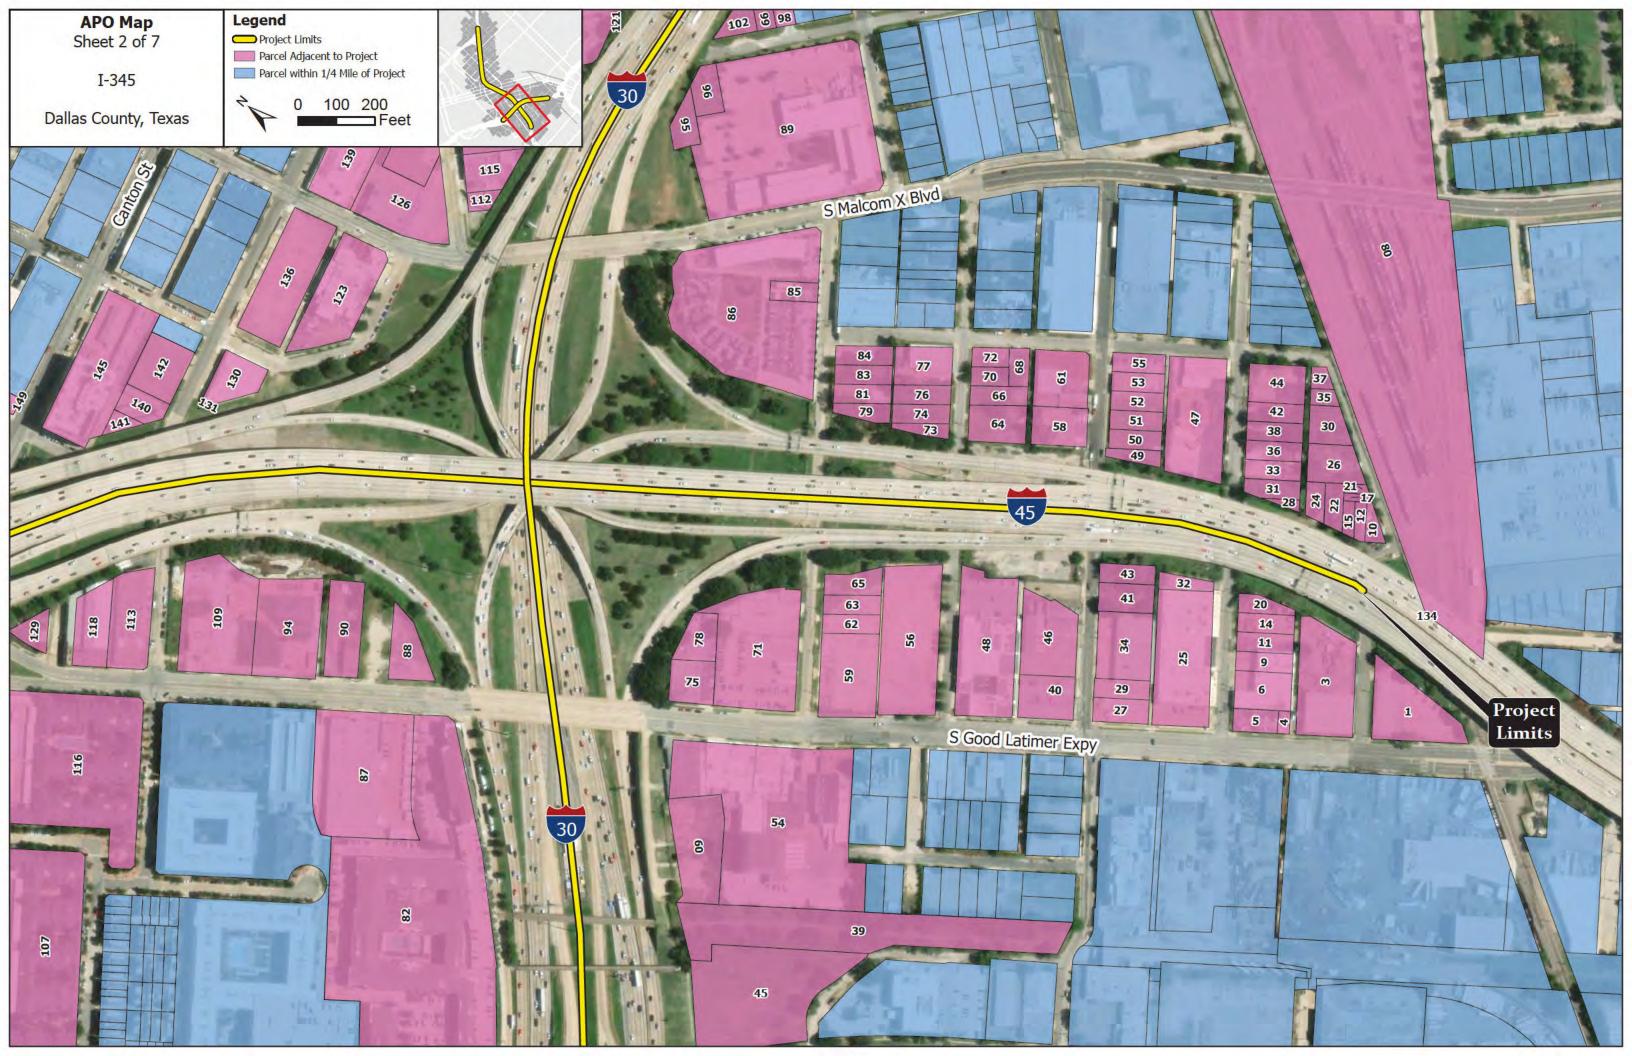

-----|-------|
| Nicole Raphiel        |           |       |
| Jim Anderson          |           |       |
| Regina Walton         |           |       |
| Ivory Nash            |           |       |
| Tabitha Wheeler-Regan |           |       |
| Scottie Smith II      |           |       |
| Joshua Fetcher        |           |       |
| Maggie Parker         |           |       |
| LaSheryl Walker       |           |       |
| Celeste Paylor        |           |       |
| Tyler Kurtz           |           |       |
| Jason K. Hays         |           |       |
| Norris Taylor         |           |       |
| Eva Taylor            |           |       |
| Tim Dalbey            |           |       |
| Shannon Collins       |           |       |
| Matthew Lagos         |           |       |















#### Jonathan Gardea

From: 345Connects <345Connects@txdot.gov>

**Sent:** Friday, March 1, 2024 10:03 AM

To: 345Connects

Subject: TxDOT I-345 Connects public meetings -- March 19 & 21

Attachments: 345-Venue-Location-Map\_240228.pdf; I-345 Connects Public Meeting 1 Legal Notice\_021224

(002).pdf; I-345 Connects Public Meeting 1 Legal Notice\_Spanish\_Final.pdf

External Email: Use caution when clicking on links, replying, or opening attachments.

Thank you for your interest in the Texas Department of Transportation's I-345 Connects project.

TxDOT will be hosting upcoming public meetings (both in-person and online) to provide updates on the project and receive feedback.

The in-person public meetings will be held March 19 & 21, 2024 from 5:30-7:30 p.m. Please see attached n