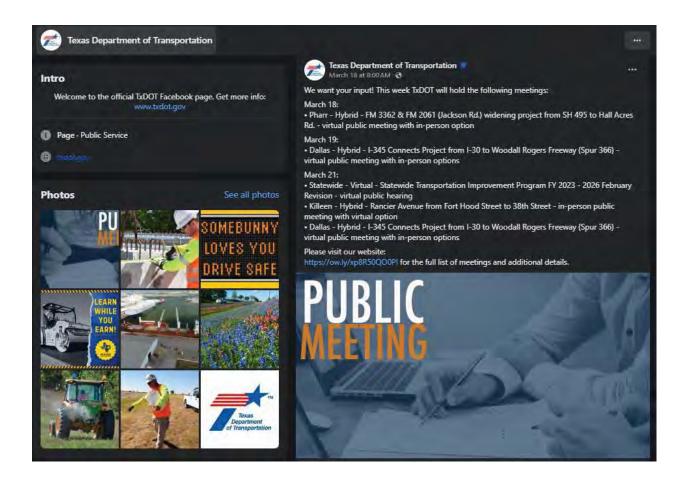

#### Tuesday, March 19, 2024

5:30 PM to 7:30 PM
Live Presentation at 6 PM
St. Philip's School and Community Center Gymnasium

1600 Pennsylvania Avenue Dallas, Texas 75215

#### Thursday, March 21, 2024

5:30 PM to 7:30 PM

Live Presentation at 6 PM
Pilgrim Rest Missionary Baptist Church Gymnasium (Third Floor)
1819 N. Washington Avenue
Dallas, Texas 75204

Virtual Public Meeting hosting by TxDOT Tuesday, March 19, 2024 at 5:30 PM through Friday, April 5, 2024 at 11:59 PM http://www.345connects.com/