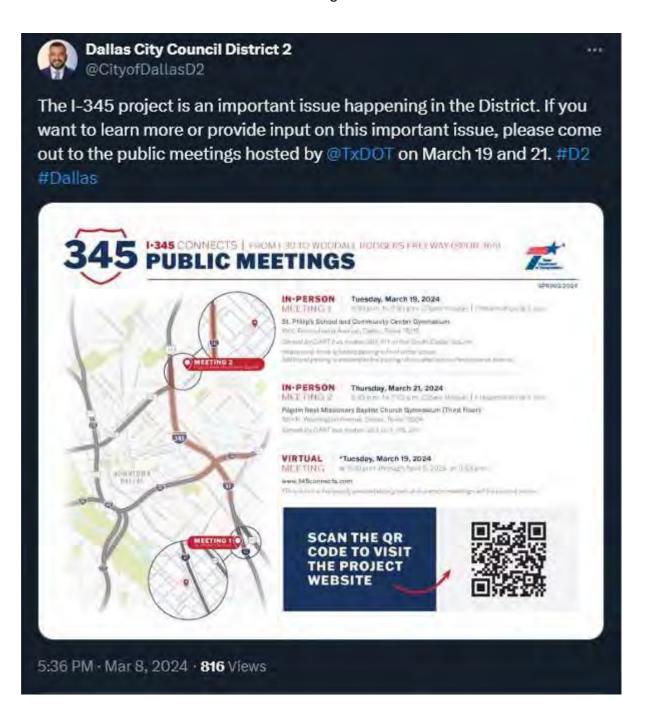

#### **Meeting Dates, Times and Locations**

In-Person Public Meetings

#### Tuesday, March 19, 2024

5:30 PM to 7:30 PM
Live Presentation at 6 PM
St. Philip's School and Community Center Gymnasium

1600 Pennsylvania Avenue Dallas, Texas 75215

#### Thursday, March 21, 2024

5:30 PM to 7:30 PM

Live Presentation at 6 PM
Pilgrim Rest Missionary Baptist Church Gymnasium (Third Floor)
1819 N. Washington Avenue
Dallas, Texas 75204

Virtual Public Meeting hosting by TxDOT Tuesday, March 19, 2024 at 5:30 PM through Friday, April 5, 2024 at 11:59 PM http://www.345connects.com/