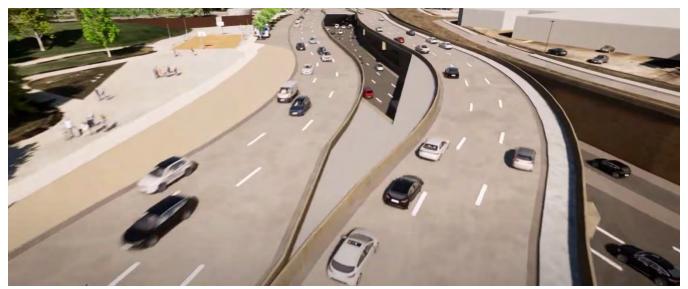

to navigate for both cars and pedestrians. Cesar Chavez is the most glaring example of a forced connection which creates a series of awkward intersections as the divided lanes weave back and forth across the freeway canyon.

Cesar Chavez also severely limits future connections between Carpenter Park and Deep Ellum. Even with the potential addition of a deck park between the north and southbound lanes, connections would be cumbersome at best. There appears to be no planned relationship between the Swiss/Florence connector and Cesar Chavez, even though they run parallel in close proximity - even touching at one point. This park is an existing asset that should be better leveraged for both sides of the canyon, especially given the limited funding identified for other decking opportunities.



Screenshot of TxDOT Dallas District - I-345 recommended alternative flyover video, May 2022, looking north at Cesar Chavez Boulevard straddling the freeway as it approaches Live Oak Street with Carpenter Park on the left.

#### 5. Pedestrian Experience & Connectivity

As noted earlier, the pedestrian experience across the highway trench is marginalized, uncomfortable, and treacherous. The flyover video shows a sidewalk of nominal width on either side of Canton, Good Latimer, Hawkins, Commerce, Main, and Pacific. As these six streets cross the trench at an angle, some of them are quite long. The quality of the experience here may impact visitors' and residents' perceptions of downtown Dallas and its connectivity to Deep Ellum.

The renderings and flyover suggest only basic sidewalks with