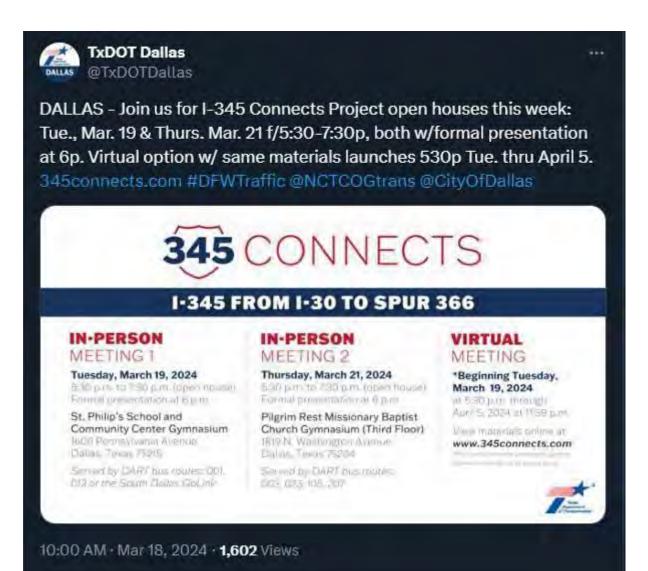

#### **Meeting Dates, Times and Locations**

In-Person Public Meetings

#### Tuesday, March 19, 2024

5:30 PM to 7:30 PM
Live Presentation at 6 PM
St. Philip's School and Community Center Gymnasium

1600 Pennsylvania Avenue Dallas, Texas 75215

#### Thursday, March 21, 2024

5:30 PM to 7:30 PM

Live Presentation at 6 PM
Pilgrim Rest Missionary Baptist Church Gymnasium (Third Floor)
1819 N. Washington Avenue
Dallas, Texas 75204

Virtual Public Meeting hosting by TxDOT Tuesday, March 19, 2024 at 5:30 PM through Friday, April 5, 2024 at 11:59 PM http://www.345connects.com/