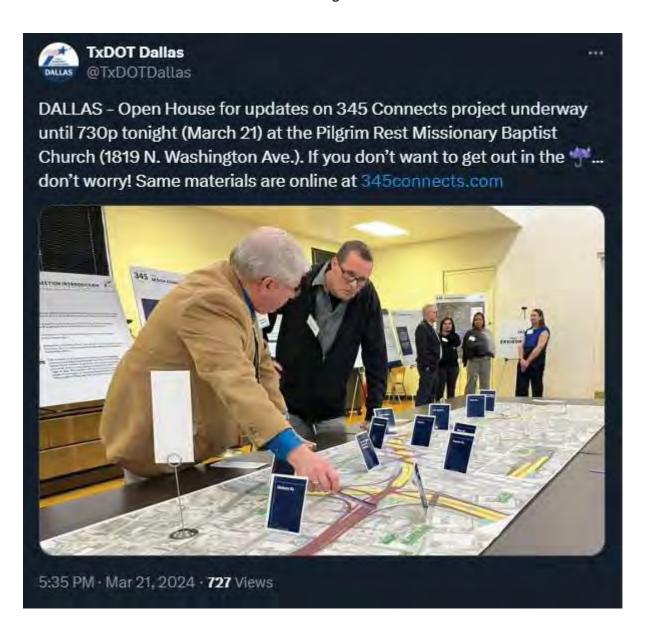

#### Thursday, March 21, 2024

5:30 PM to 7:30 PM

Live Presentation at 6 PM
Pilgrim Rest Missionary Baptist Church Gymnasium (Third Floor)
1819 N. Washington Avenue
Dallas, Texas 75204

Virtual Public Meeting hosting by TxDOT Tuesday, March 19, 2024 at 5:30 PM through Friday, April 5, 2024 at 11:59 PM http://www.345connects.com/