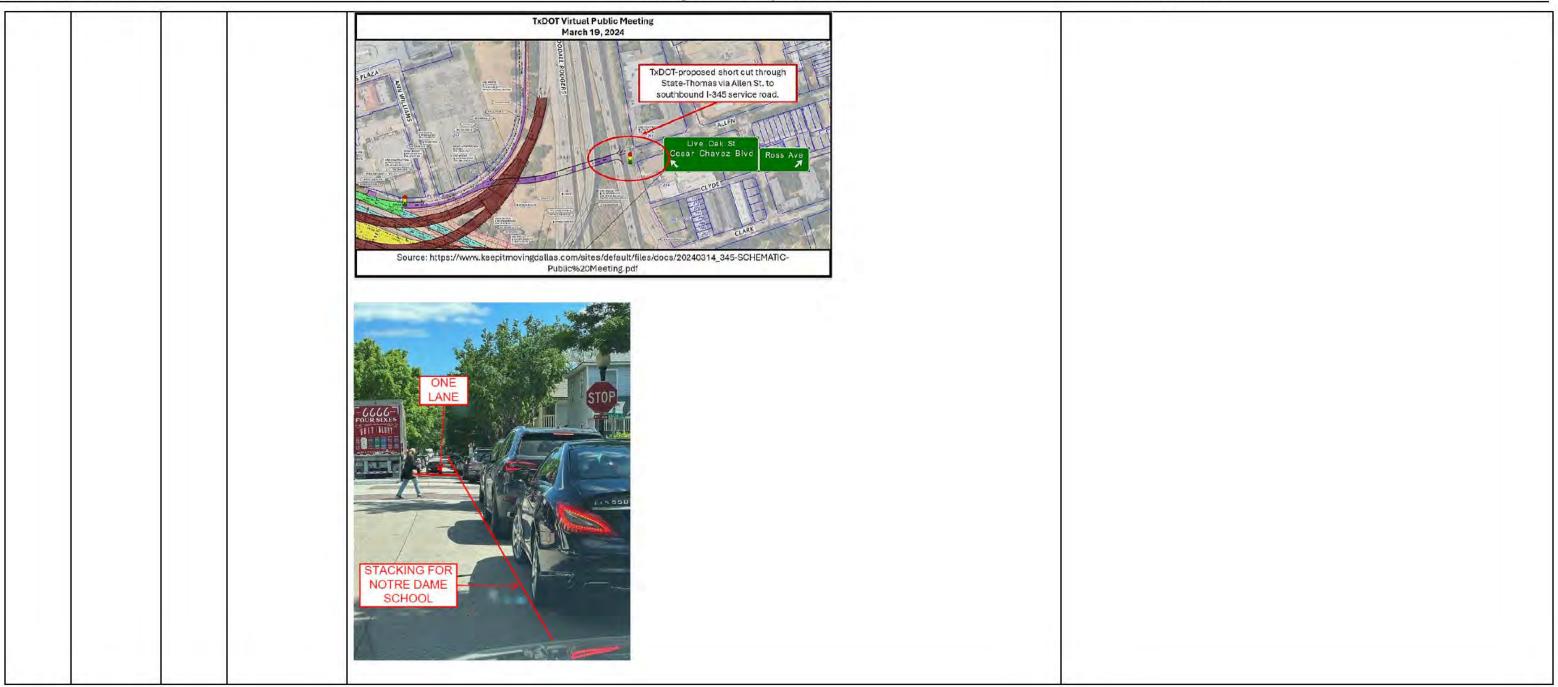

|                                                                                                                                                                                                                                                                                                                                                                                             |







| Comment<br>Number | Commenter<br>Name | Date<br>Received | Source       | Comment                                                                                                                                                                                                                                                                                                                                                                                                                                                                                       | Response