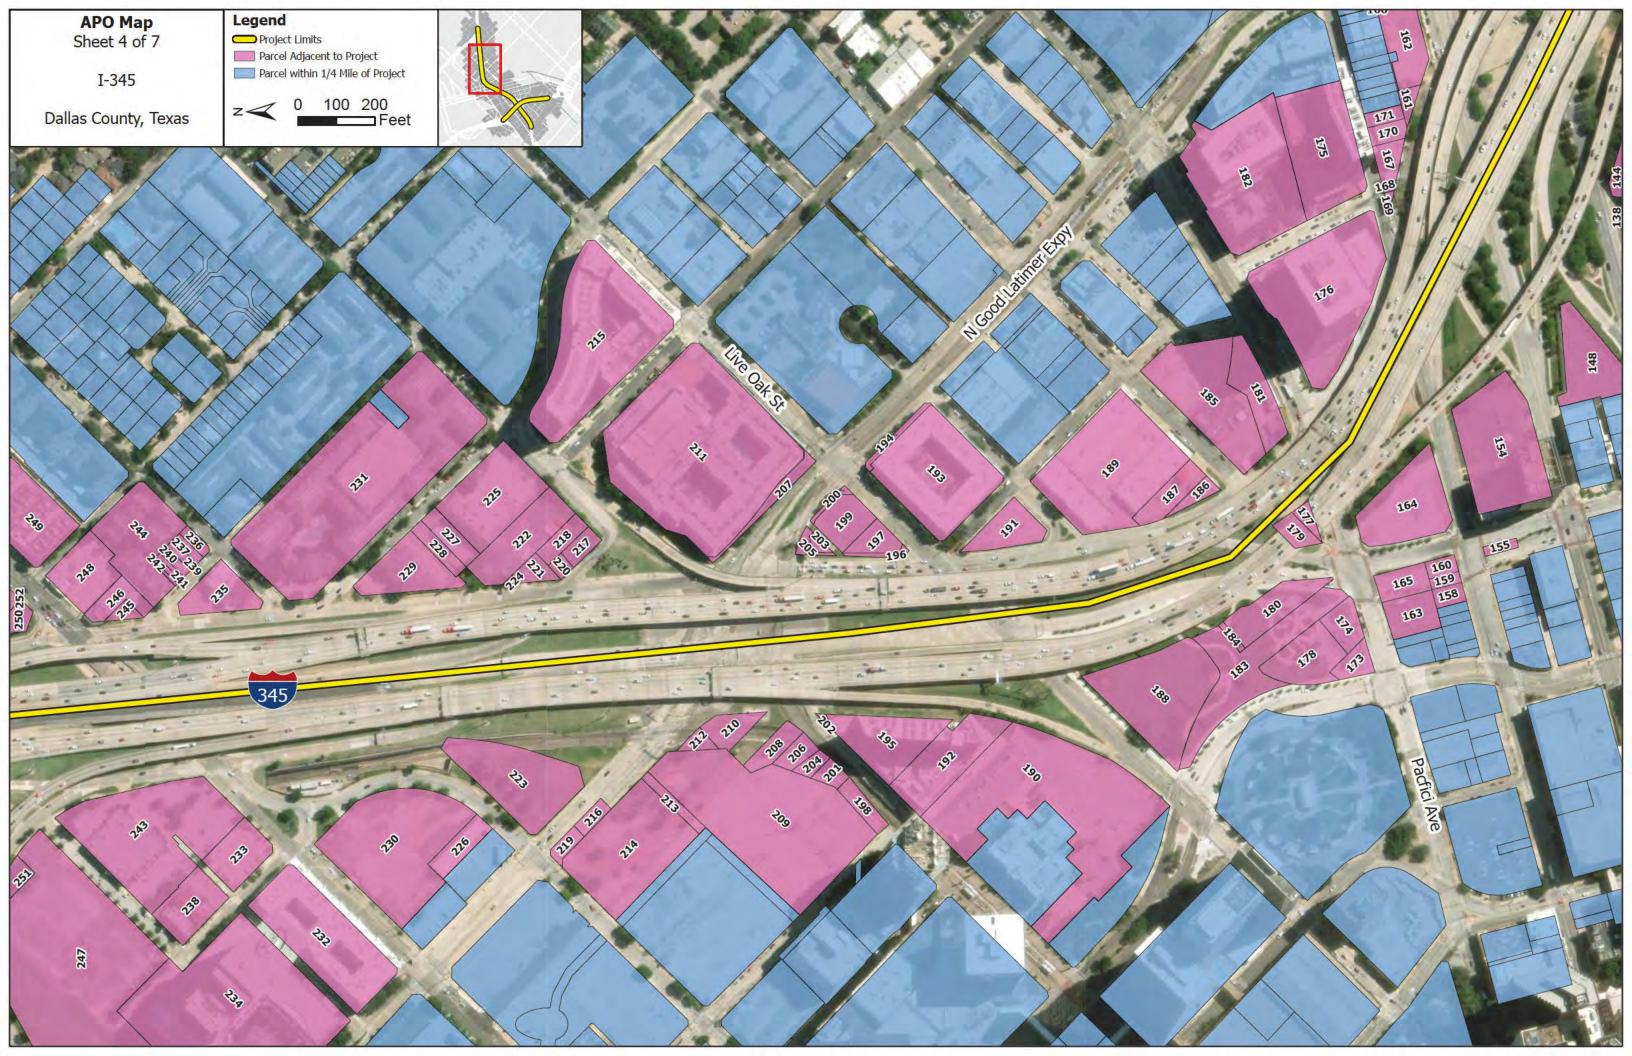

-|-------|
| Nicole Raphiel        |           |       |
| Jim Anderson          |           |       |
| Regina Walton         |           |       |
| Ivory Nash            |           |       |
| Tabitha Wheeler-Regan |           |       |
| Scottie Smith II      |           |       |
| Joshua Fetcher        |           |       |
| Maggie Parker         |           |       |
| LaSheryl Walker       |           |       |
| Celeste Paylor        |           |       |
| Tyler Kurtz           |           |       |
| Jason K. Hays         |           |       |
| Norris Taylor         |           |       |
| Eva Taylor            |           |       |
| Tim Dalbey            |           |       |
| Shannon Collins       |           |       |
| Matthew Lagos         |           |       |















#### Jonathan Gardea

From: 345Connects <345Connects@txdot.gov>

**Sent:** Friday, March 1, 2024 10:03 AM

To: 345Connects

Subject: TxDOT I-345 Connects public meetings -- March 19 & 21

Attachments: 345-Venue-Location-Map\_240228.pdf; I-345 Connects Public Meeting 1 Legal Notice\_021224

(002).pdf; I-345 Connects Public Meeting 1 Legal Notice\_Spanish\_Final.pdf

External Email: Use caution when clicking on links, replying, or opening attachments.

Thank you for your interest in the Texas Department of Transportation's I-345 Connects project.

TxDOT will be hosting upcoming public meetings (both in-person and online) to provide updates on the project and receive feedback.

The in-person public meetings will be held March 19 & 21, 2024 from 5:30-7:30 p.m. Please see attached notic