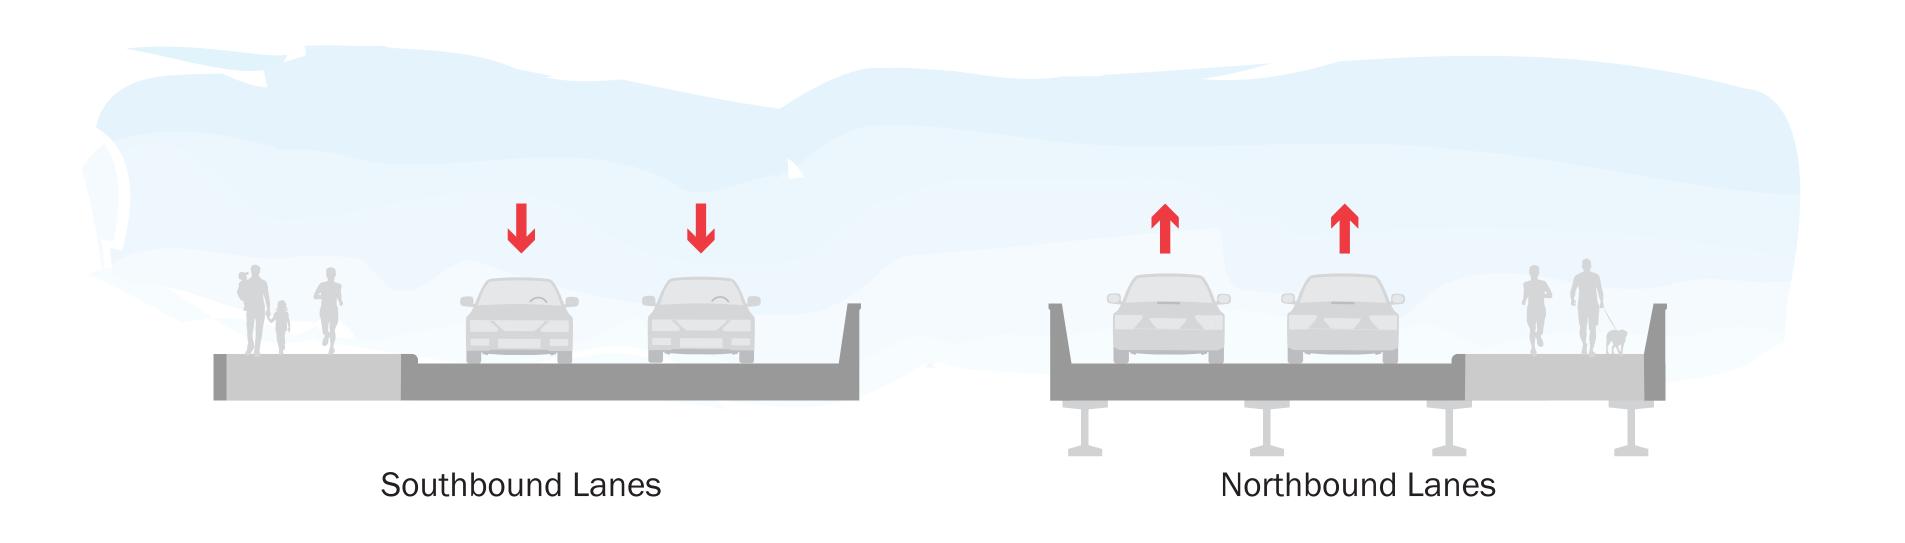

## PROPOSED CESAR CHAVEZ BLVD. OVER I-345

I-345 CONNECTS

PROPOSED LIVE OAK ST. OVER I-345

Amenities, including items like planters, decorative pavers, benches, etc. can be accommodated. Amenities must be funded by others.

Amenities, including items like planters, decorative pavers, benches, etc. can be accommodated. Amenities must be funded by others.