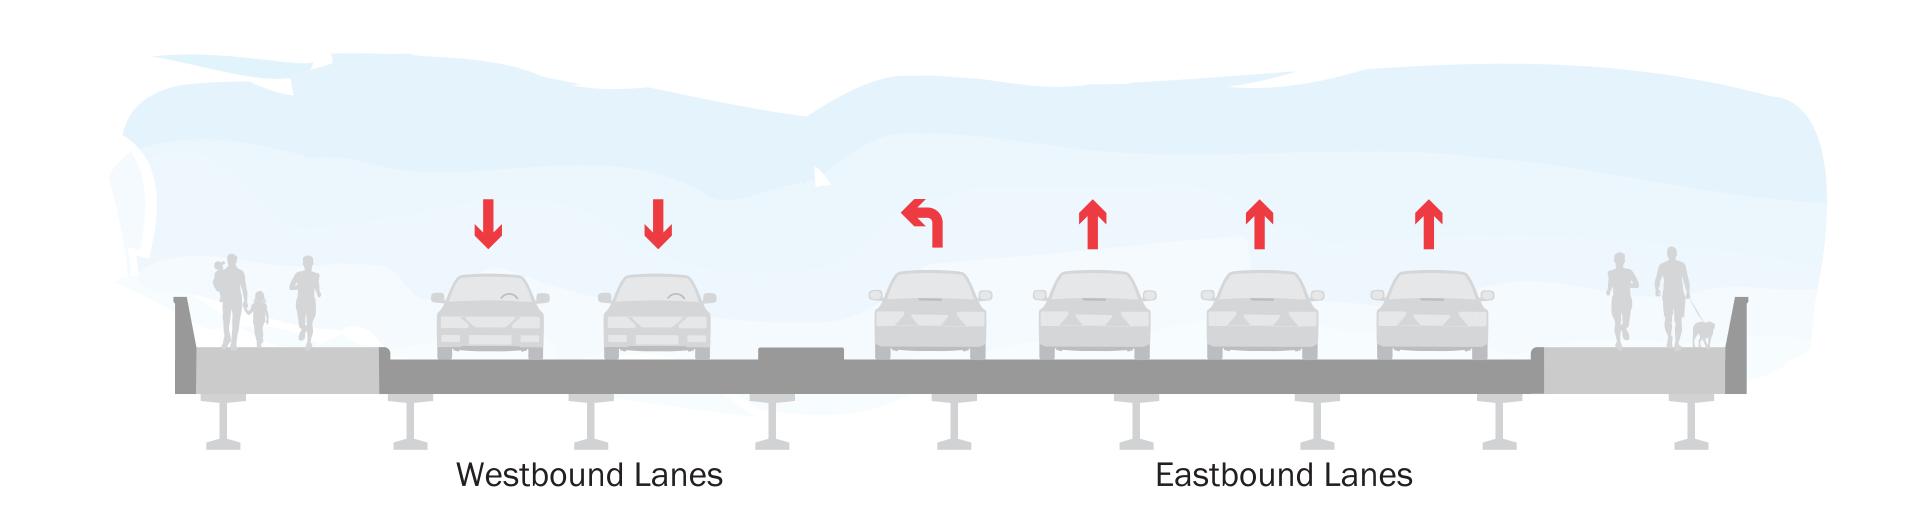

### PROPOSED ROSS AVE. OVER I-345

Amenities, including items like planters, decorative pavers, benches, etc. can be accommodated. Amenities must be funded by others.