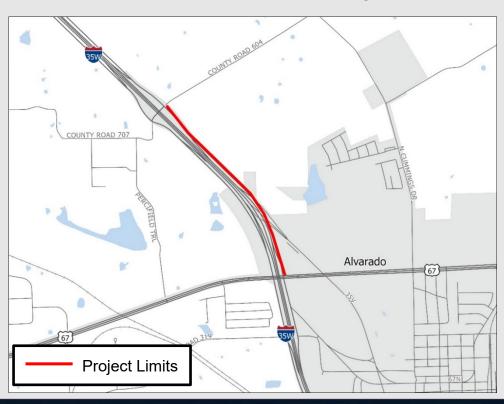

## **I-35W at BUS 35W**

- CSJ: 0014-03-087
- Focus Area: Northwest side of Alvarado in Johnson County
- Project limits: From CR 604/CR 707 to US 67
- Project description: Realignment of I-35W northbound mainlanes, ramp modifications, addition of a northbound one-way frontage road and realignment of existing BUS 35W to T-intersection at proposed frontage road
- Approximate length: 1.2 miles
- Let year: 2021
- Approximate completion date: 2023
- Funding source: Federal & State
- Approximate cost: \$10.4 million
- Bicycle/Pedestrian Accommodations:
- Sidewalks
- Shared use paths
- 5-foot wide shoulders