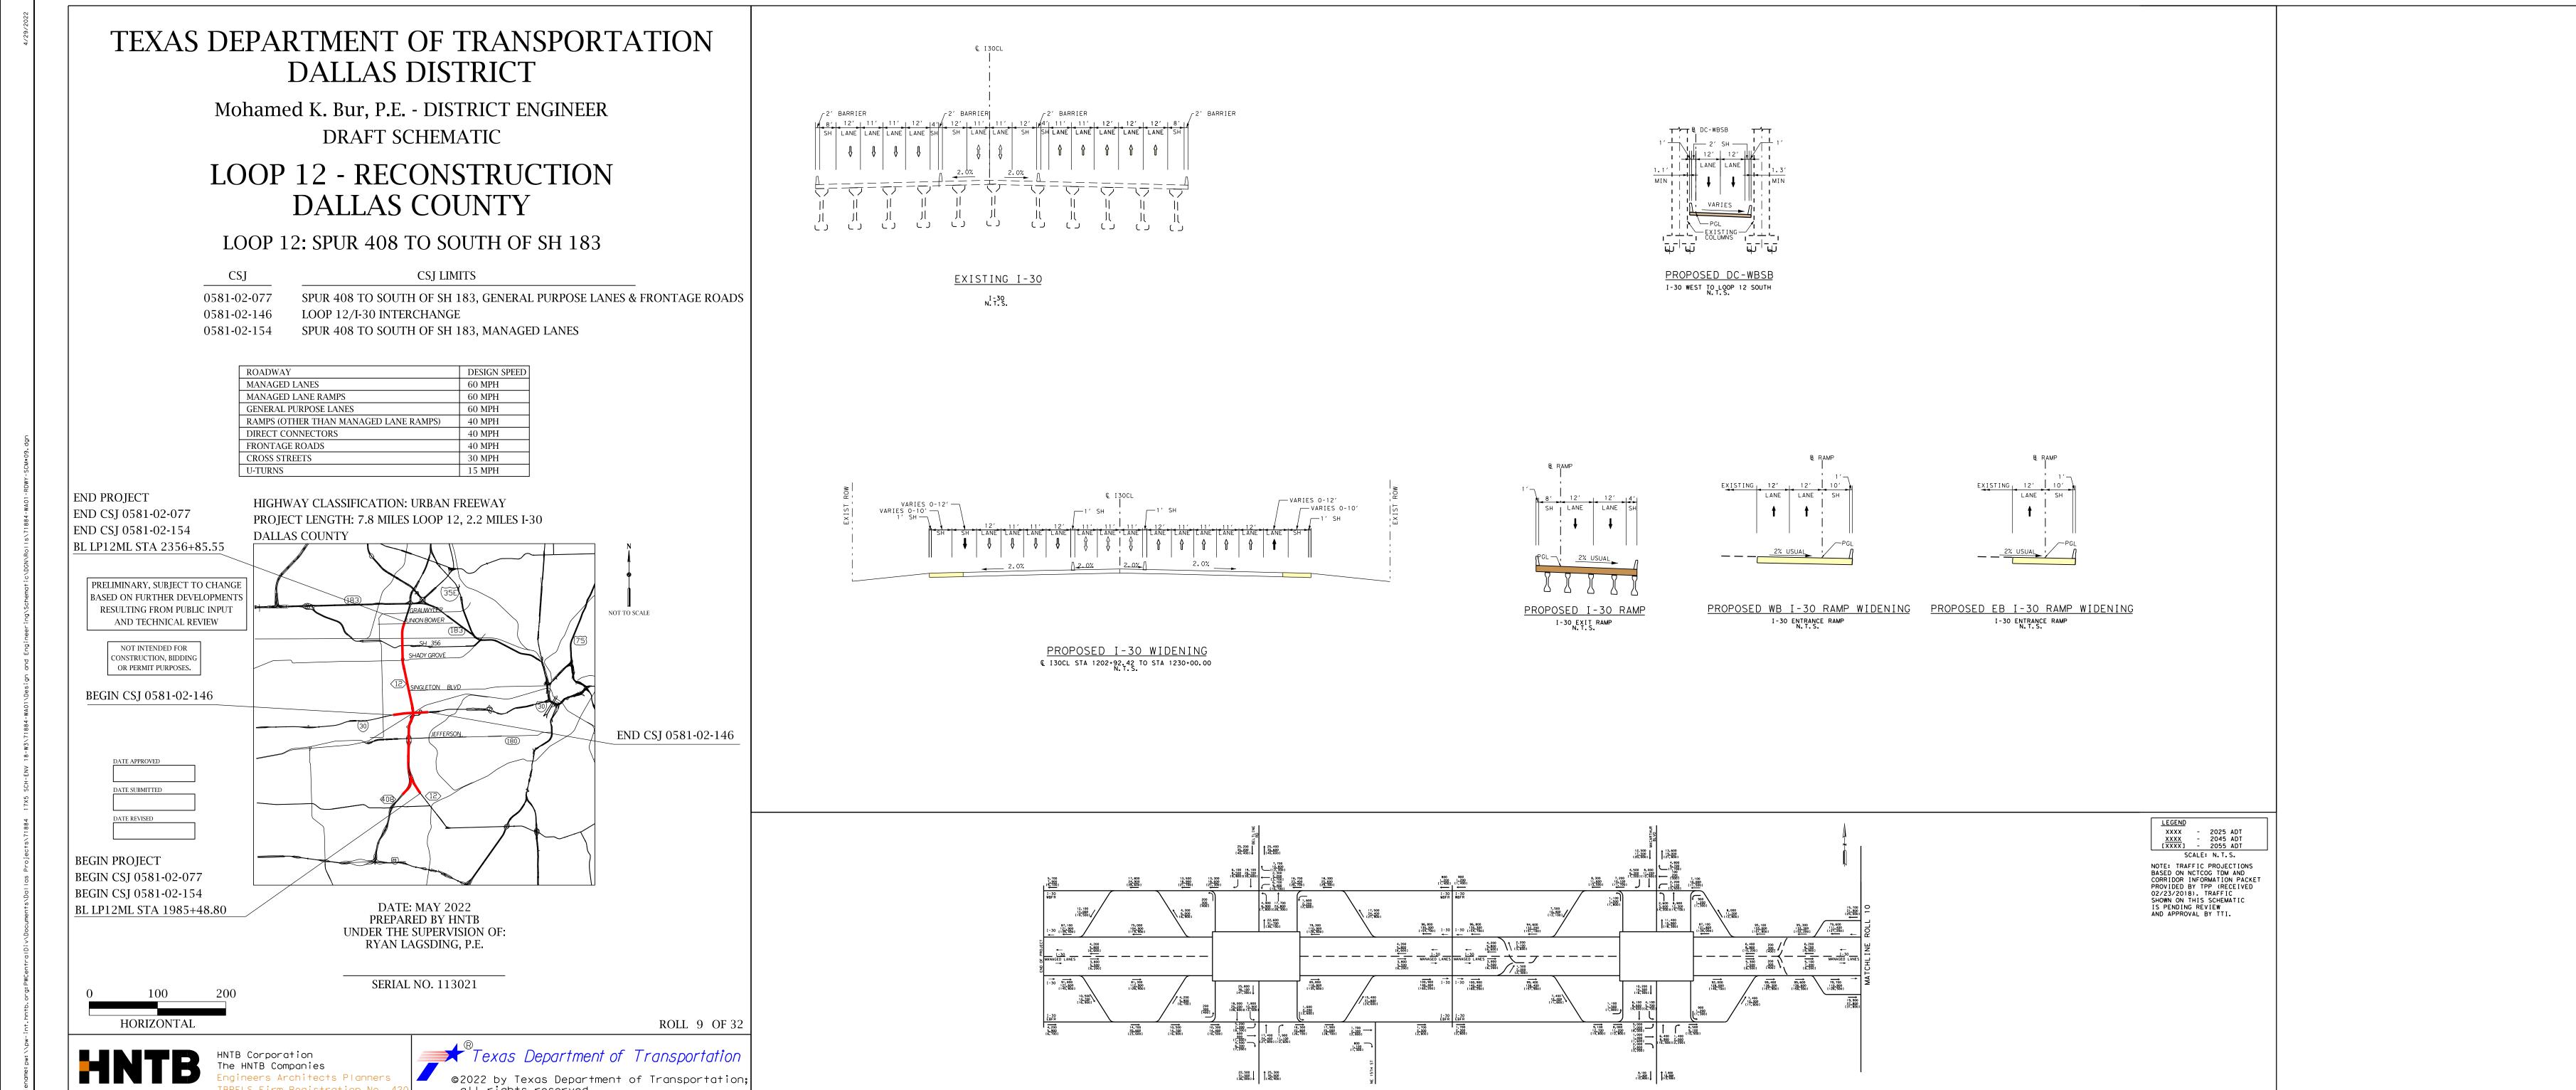

## TEXAS DEPARTMENT OF TRANSPORTATION DALLAS DISTRICT Mohamed K. Bur, P.E. - DISTRICT ENGINEER DRAFT SCHEMATIC LOOP 12 - RECONSTRUCTION DALLAS COUNTY LOOP 12: SPUR 408 TO SOUTH OF SH 183 O581-02-077 SPUR 408 TO SOUTH OF SH 183, GENERAL PURPOSE LANES & FRONTAGE ROADS LOOP 12/I-30 INTERCHANGE SPUR 408 TO SOUTH OF SH 183, MANAGED LANES HIGHWAY CLASSIFICATION: URBAN FREEWAY PROJECT LENGTH: 7.8 MILES LOOP 12, 2.2 MILES I-30