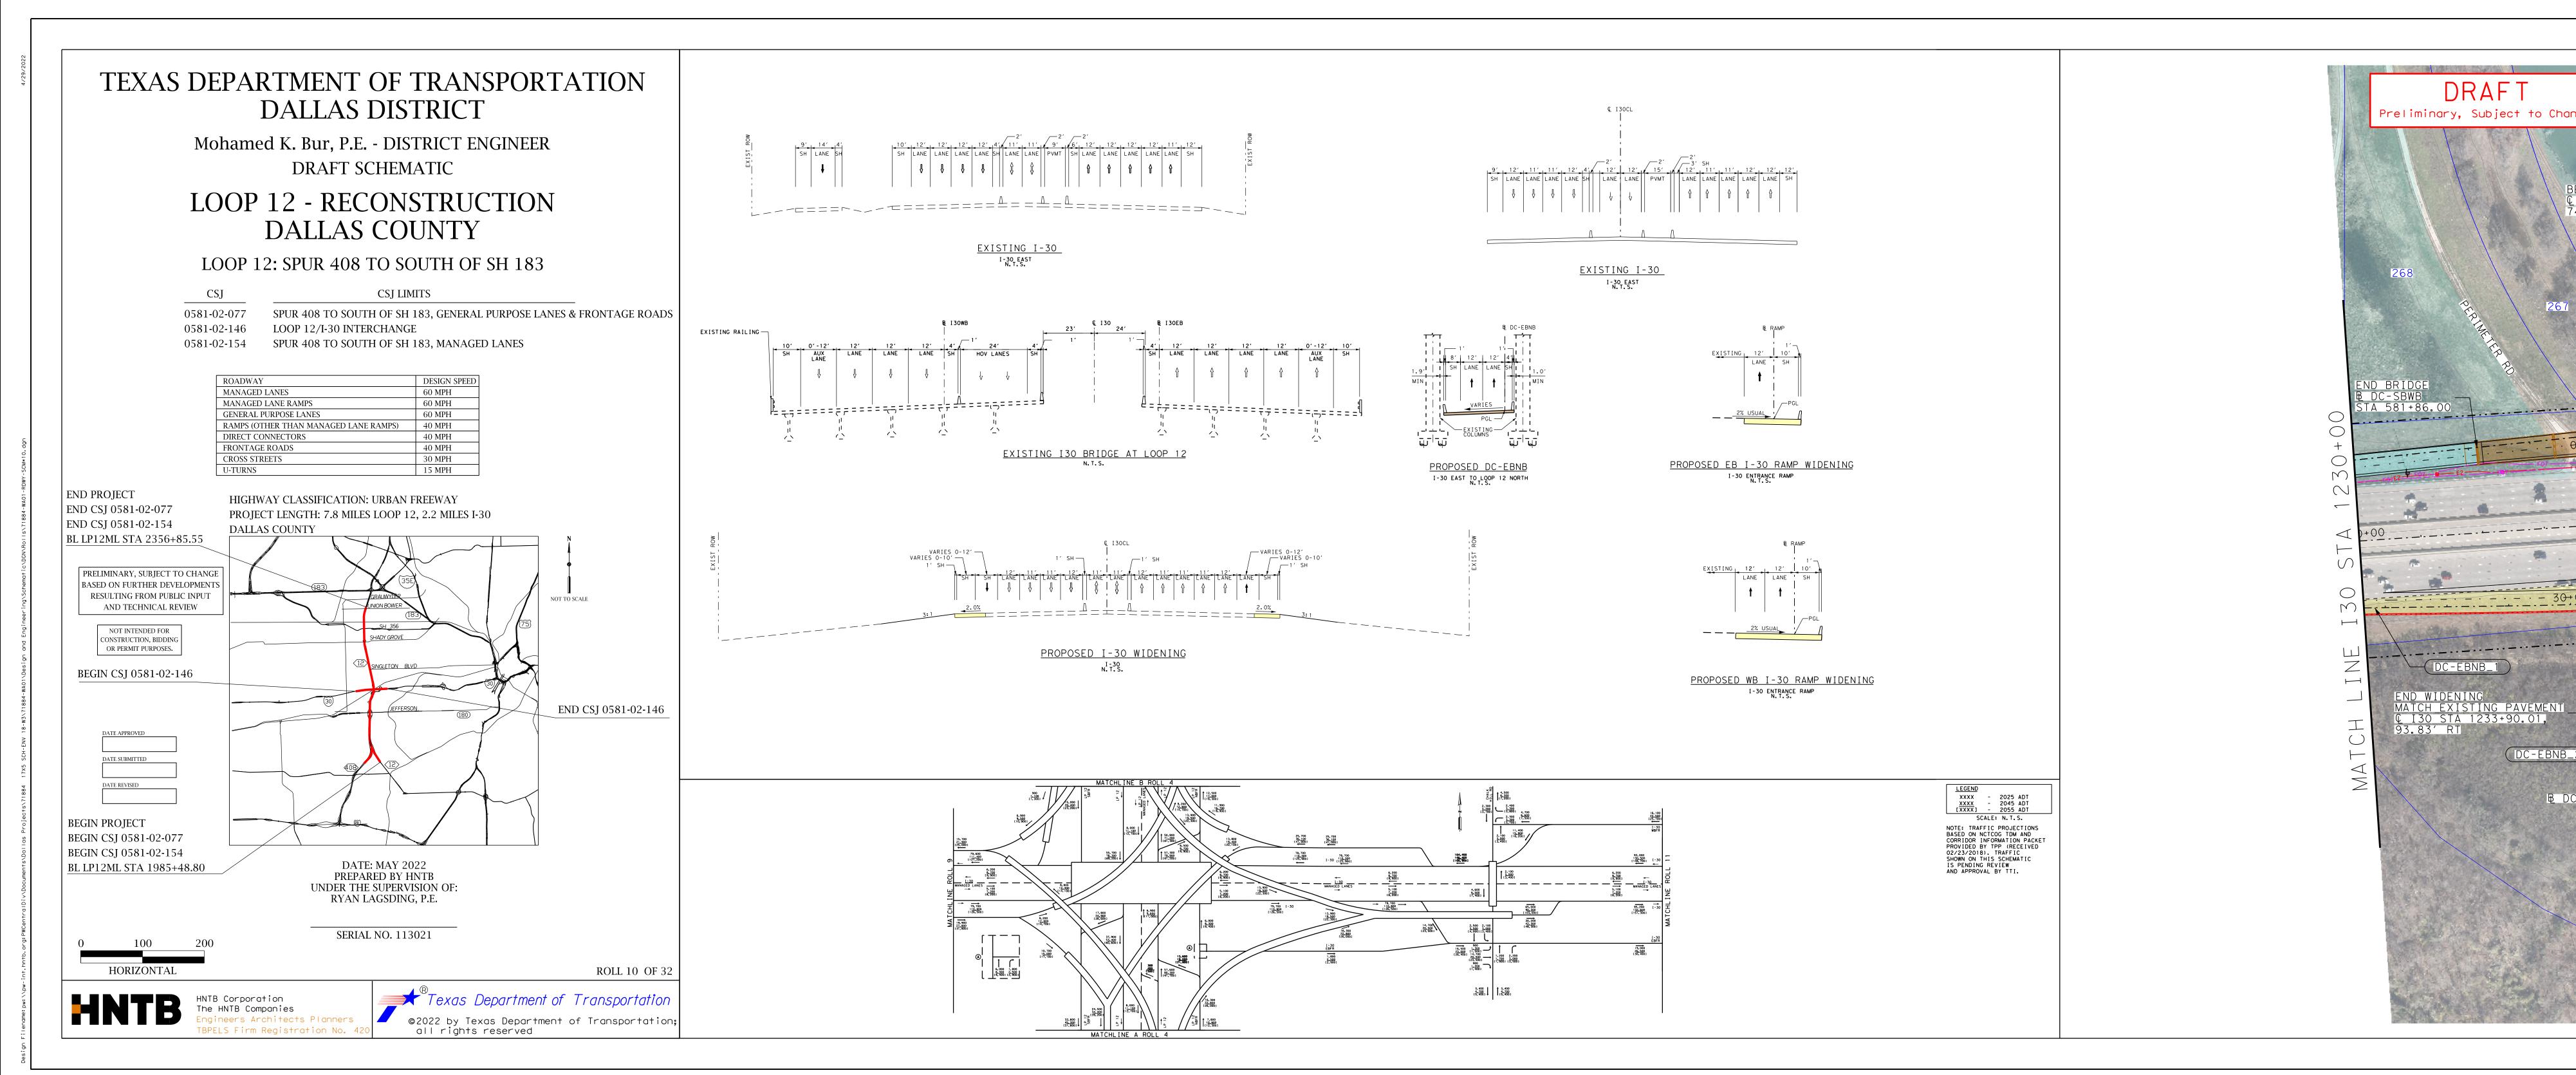

## TEXAS DEPARTMENT OF TRANSPORTATION DALLAS DISTRICT Mohamed K. Bur, P.E. - DISTRICT ENGINEER DRAFT SCHEMATIC LOOP 12 - RECONSTRUCTION DALLAS COUNTY LOOP 12: SPUR 408 TO SOUTH OF SH 183 O581-02-077 SPUR 408 TO SOUTH OF SH 183, GENERAL PURPOSE LANES & FRONTAGE ROADS LOOP 12/I-30 INTERCHANGE SPUR 408 TO SOUTH OF SH 183, MANAGED LANES HIGHWAY CLASSIFICATION: URBAN FREEWAY PROJECT LENGTH: 7.8 MILES LOOP 12, 2.2 MILES I-30