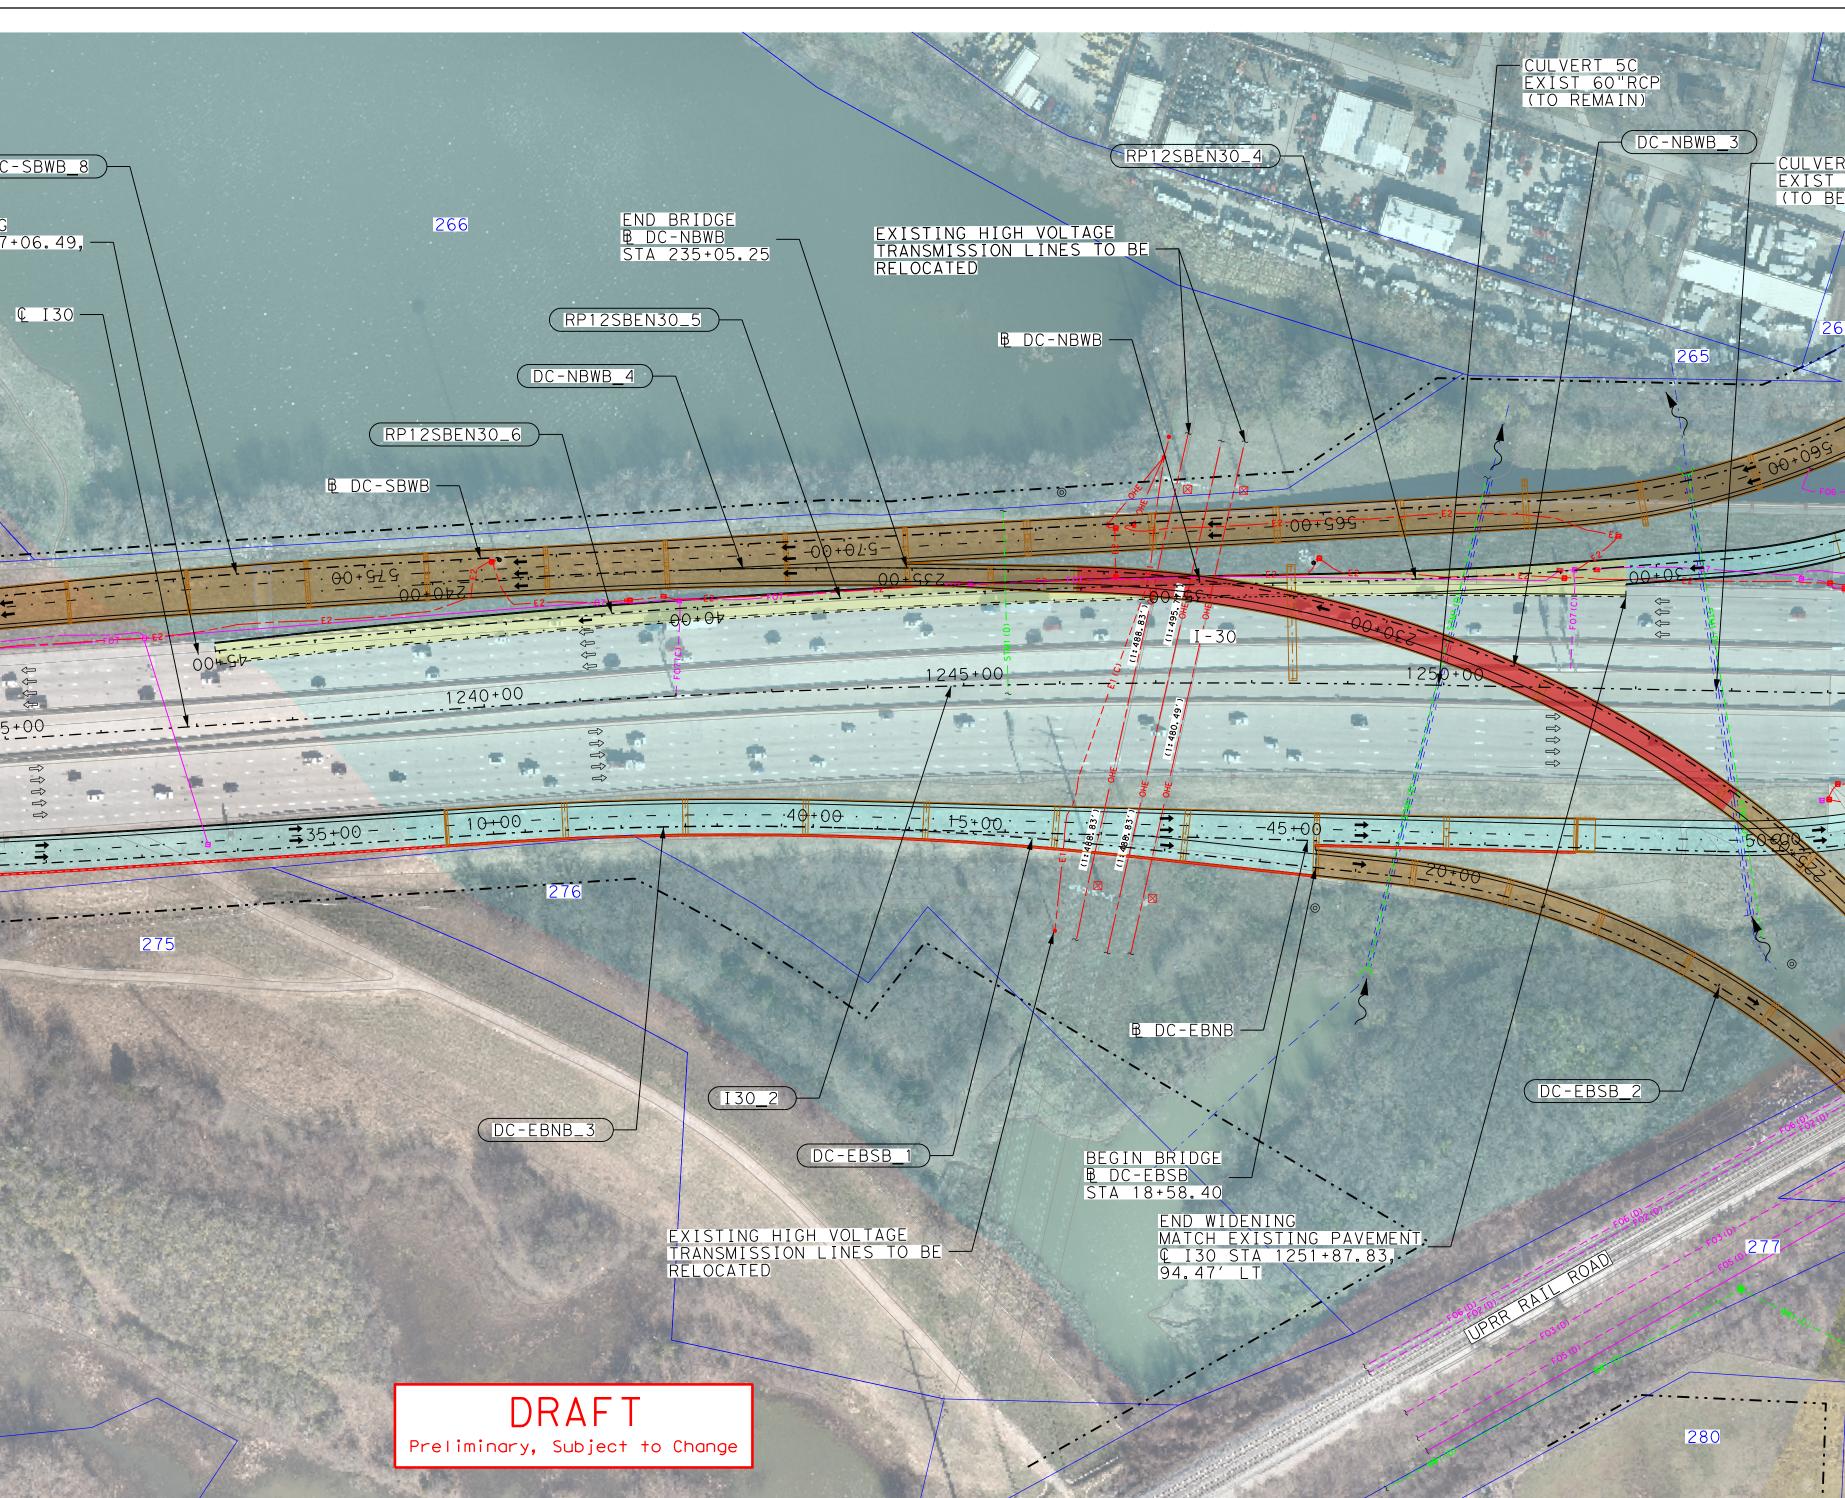

## ROLL PLOT

I-30 between west of Loop 12 and North Cockrell Rd.

Preliminary, Subject to Change