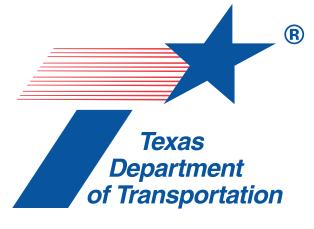

## TEXAS DEPARTMENT OF TRANSPORTATION DALLAS DISTRICT Mohamed K. Bur, P.E. - DISTRICT ENGINEER DRAFT SCHEMATIC LOOP 12 - RECONSTRUCTION DALLAS COUNTY LOOP 12: SPUR 408 TO SOUTH OF SH 183 O581-02-077 SPUR 408 TO SOUTH OF SH 183, GENERAL PURPOSE LANES & FRONTAGE ROADS LOOP 12/I-30 INTERCHANGE SPUR 408 TO SOUTH OF SH 183, MANAGED LANES HIGHWAY CLASSIFICATION: URBAN FREEWAY PROJECT LENGTH: 7.8 MILES LOOP 12, 2.2 MILES I-30