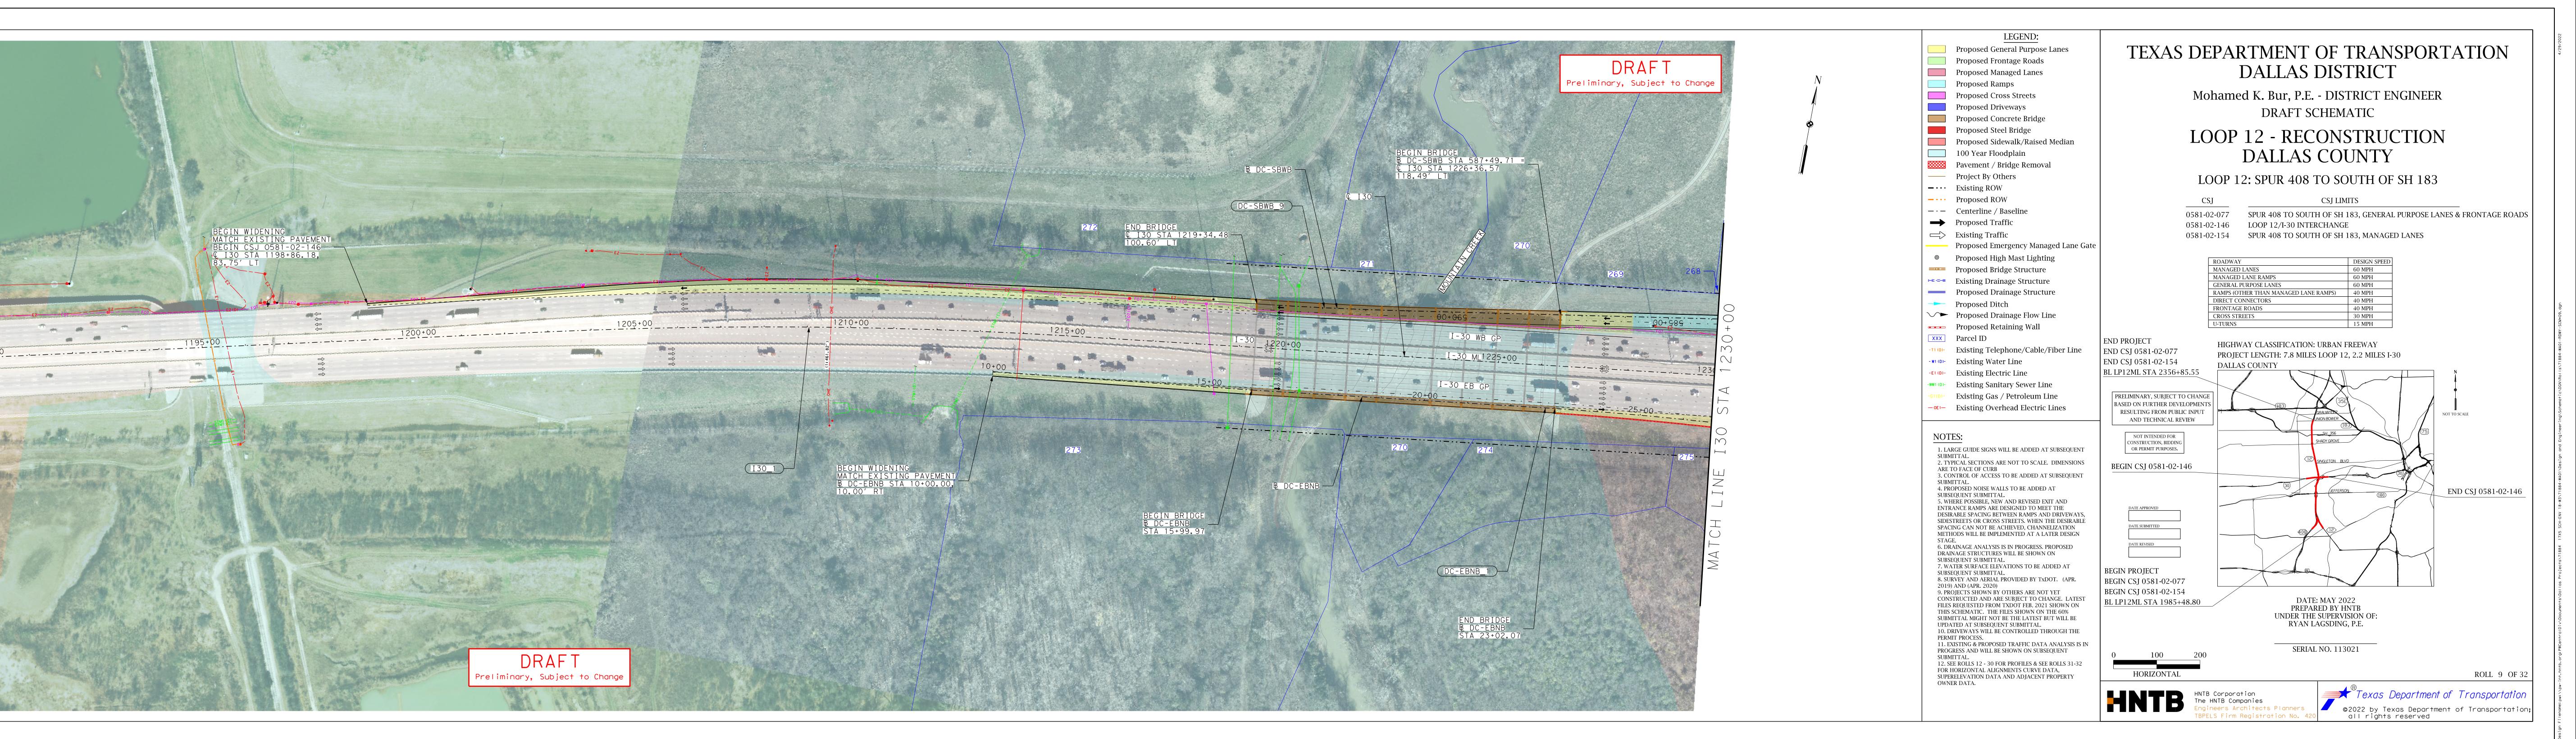

## ROLL PLOT

I-30 between west of Loop 12 and North Cockrell Rd.

Preliminary, Subject to Change

## TEXAS DEPARTMENT OF TRANSPORTATION Proposed General Purpose La Proposed Frontage Roads DALLAS DISTRICT Proposed Managed Lanes Proposed Ramps Mohamed K. Bur, P.E. - DISTRICT ENGINEER Proposed Cross Streets Proposed Driveways DRAFT SCHEMATIC Proposed Concrete Bridge Proposed Steel Bridge LOOP 12 - RECONSTRUCTION Proposed Sidewalk/Raised Media DALLAS COUNTY 100 Year Floodplain Pavement / Bridge Removal LOOP 12: SPUR 408 TO SOUTH OF SH 183 - – Centerline / Baseline 0581-02-146 LOOP 12/I-30 INTERCHANGE 0581-02-154 SPUR 408 TO SOUTH OF SH 183, MANAGED LANES → Proposed Traffic Existing Traffic Proposed Emergency Managed Lane Gate Existing Drainage Structure Proposed Drainage Structure Proposed Drainage Structure Proposed Ditch Proposed Drainage Flow Line Proposed Retaining Wall END PROJECT END CSJ 0581-02-077 END CSJ 0581-02-154 END CSJ 0581-02-154 BL LP12ML STA 2356+85.55 WILLIAM COPPENSATION Existing Sanitary Sewer Line TICD- Existing Gas / Petroleum Line END CSJ 0581-02-154 BL LP12ML STA 2356+85.55 PRELIMINARY, SUBJECT TO CHANC BASED ON FURTHER DEVELOPMENT RESULTING FROM PUBLIC INPUT HIGHWAY CLASSIFICATION: URBAN FREEWAY PROJECT LENGTH: 7.8 MILES LOOP 12, 2.2 MILES I-30 1. LARGE GUIDE SIGNS WILL BE ADDED AT SUBSEQUENT TICAL SECTIONS ARE NOT TO SCALE. DIMENSIONS