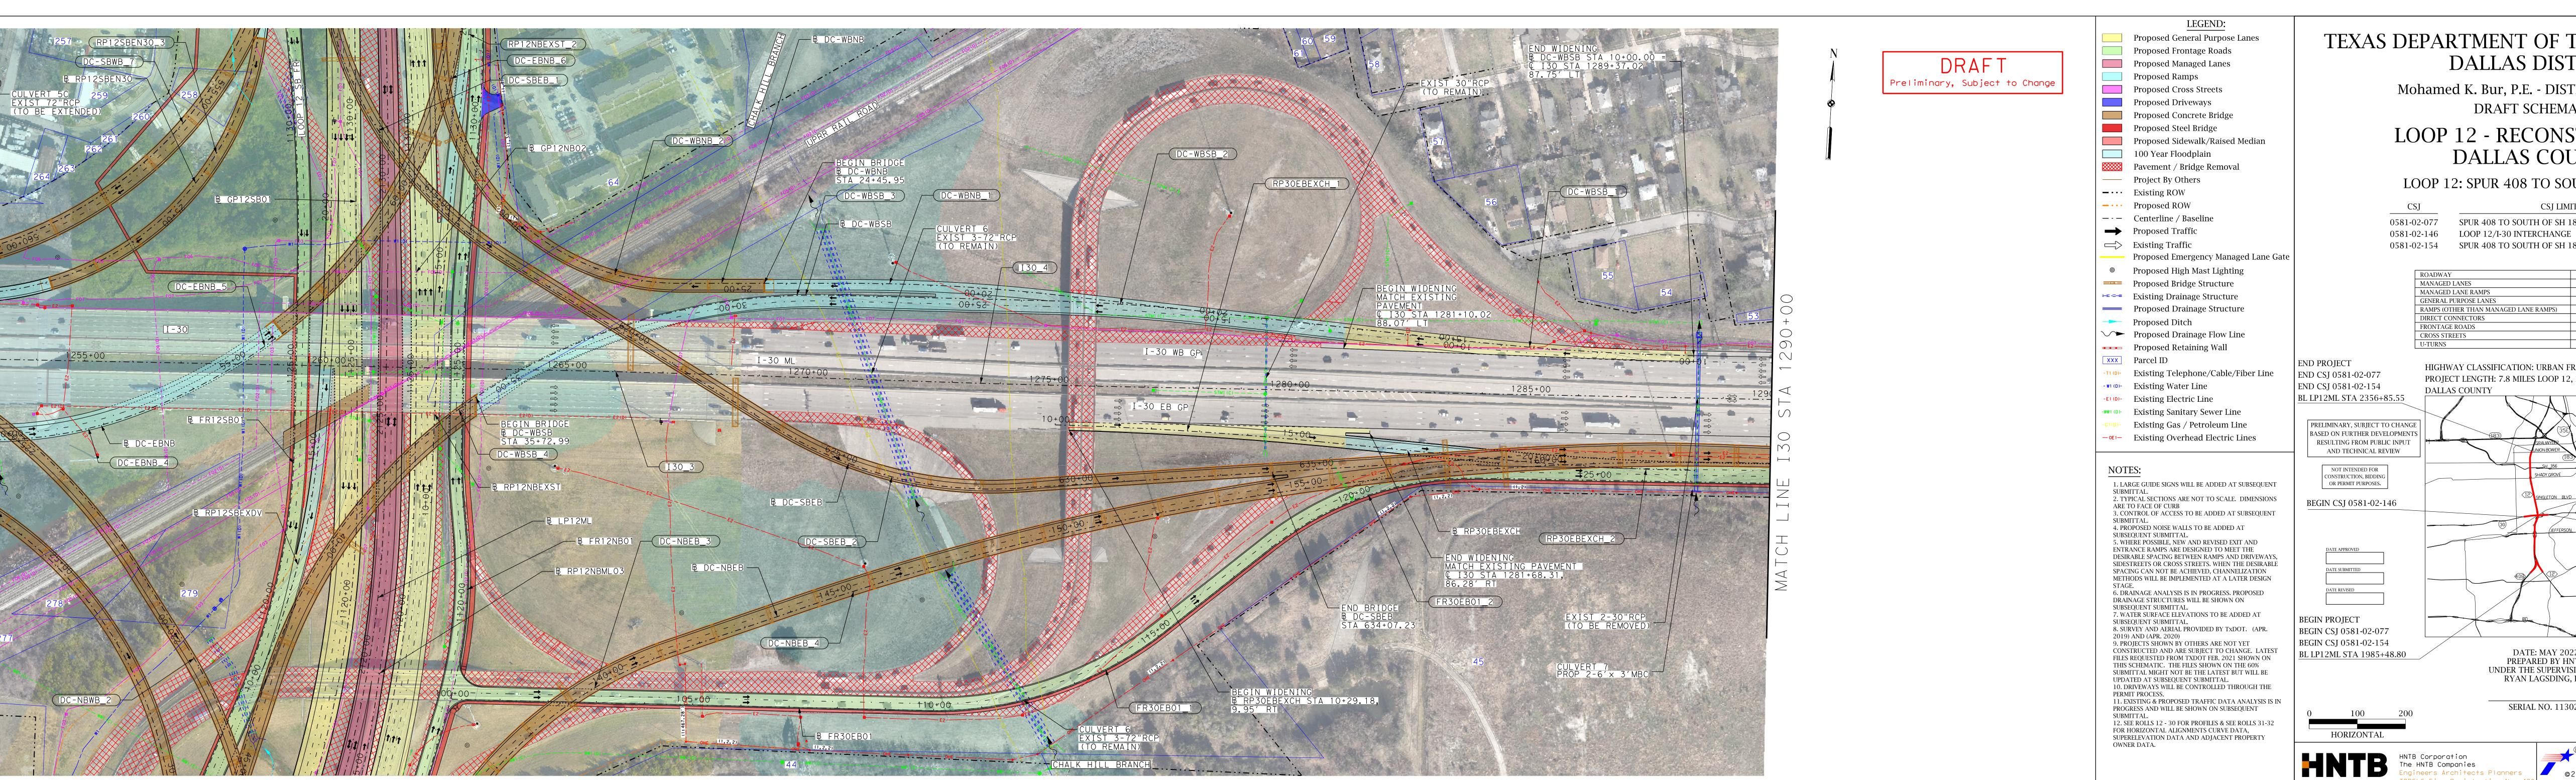

## TEXAS DEPARTMENT OF TRANSPORTATION Proposed General Purpose La Proposed Frontage Roads DALLAS DISTRICT Proposed Managed Lanes Proposed Ramps Mohamed K. Bur, P.E. - DISTRICT ENGINEER Proposed Cross Streets Proposed Driveways DRAFT SCHEMATIC Proposed Concrete Bridge Proposed Steel Bridge LOOP 12 - RECONSTRUCTION Proposed Sidewalk/Raised Media DALLAS COUNTY 100 Year Floodplain Pavement / Bridge Removal LOOP 12: SPUR 408 TO SOUTH OF SH 183 - – Centerline / Baseline 0581-02-146 LOOP 12/I-30 INTERCHANGE 0581-02-154 SPUR 408 TO SOUTH OF SH 183, MANAGED LANES → Proposed Traffic Existing Traffic Proposed Emergency Managed Lane Gate Existing Drainage Structure Proposed Drainage Structure Proposed Drainage Structure Proposed Ditch Proposed Drainage Flow Line Proposed Retaining Wall END PROJECT END CSJ 0581-02-077 END CSJ 0581-02-154 END CSJ 0581-02-154 BL LP12ML STA 2356+85.55 WILLIAM COPPENSATION Existing Sanitary Sewer Line TICD- Existing Gas / Petroleum Line END CSJ 0581-02-154 BL LP12ML STA 2356+85.55 PRELIMINARY, SUBJECT TO CHANC BASED ON FURTHER DEVELOPMENT RESULTING FROM PUBLIC INPUT HIGHWAY CLASSIFICATION: URBAN FREEWAY PROJECT LENGTH: 7.8 MILES LOOP 12, 2.2 MILES I-30 1. LARGE GUIDE SIGNS WILL BE ADDED AT SUBSEQUENT TICAL SECTIONS ARE NOT TO SCALE. DIMENSIONS