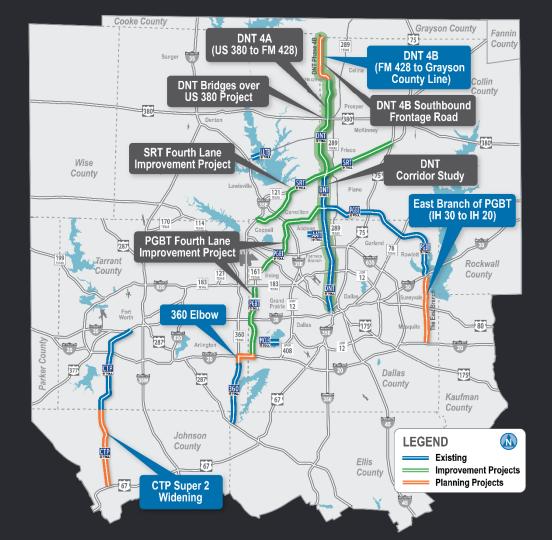

#### DNT Fourth Lane (SRT to U.S. 380)

Planning *underway*Design *Nov 2019*CM/Material Testing *mid 2021* 

DNT Mainlane Bridges Over U.S. 380

Design *complete* 

CM/Material Testing selected

Construction bids due Oct 24, 2019

DNT 4A Extension (U.S. 380 to FM 428)

Planning *underway* 

Design *mid 2020* 

CM/Material Testing late 2022

Construction *late 2022* 

DNT 4B Frontage Rd (FM 428 to Grayson Co. Line)

Design *underway* 

CM/Material Testing

Dec 2019

Construction *Mar 2020* 

## DNT Corridor Study (IH 35E to Grayson Co. Line)

Study *advertised* 

DNT Center Barrier
(I-635 to PGBT)

CM/Material Testing *Nov 2019* 

Construction *early 2020* 

#### DNT and SRT Retaining Wall Rehabilitation

(SRT to US 380) (Lake Vista Dr to Bus 121)

Design *underway* 

CM/Material Testing selected

Construction bids due Nov 21, 2019

PGBT
Illumination
(SH 78 to 1-20)

Design *selected*CM/Material Testing *late 2020*Construction *early 2021* 