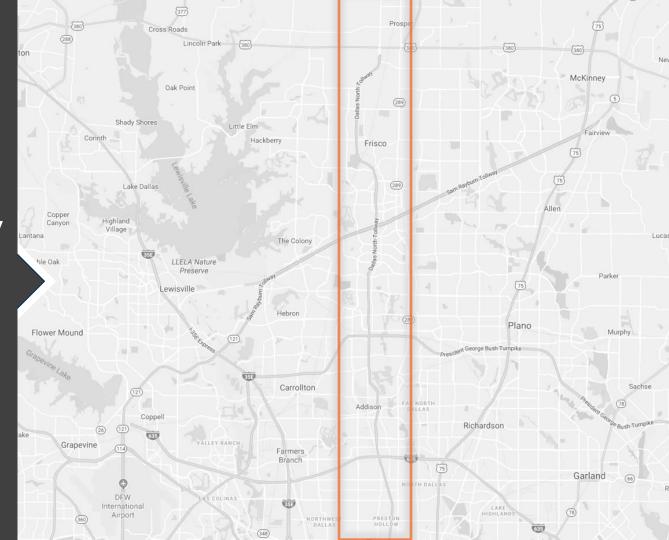

#### DNT Fourth Lane (SRT to U.S. 380)

Planning *underway*Design *Nov 2019*CM/Material Testing *mid 2021* 

DNT Mainlane Bridges Over U.S. 380

Design *complete* 

CM/Material Testing selected

Construction bids due Oct 24, 2019

DNT 4A Extension (U.S. 380 to FM 428)

Planning *underway* 

Design *mid 2020* 

CM/Material Testing late 2022

Construction *late 2022* 

DNT 4B Frontage Rd (FM 428 to Grayson Co. Line)

Design *underway* 

CM/Material Testing

## DNT Corridor Study (IH 35E to Grayson Co. Line)

Study *advertised* 

DNT Center Barrier
(I-635 to PGBT)

CM/Material Testing *Nov 2019* 

Construction *early 2020* 

#### DNT and SRT Retaining Wall Rehabilitation

(SRT to US 380) (Lake Vista Dr to Bus 121)

Design *underway* 

CM/Material Testing selected

Construction bids due Nov 21, 2019

PGBT
Illumination
(SH 78 to 1-20)