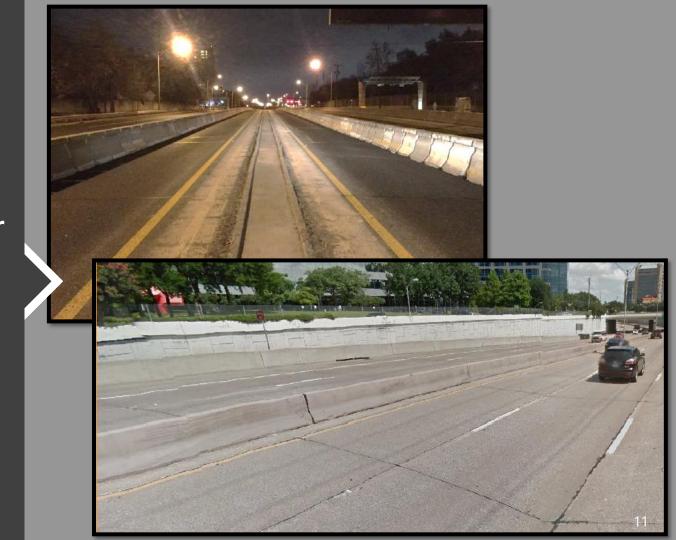

#### DNT and SRT Retaining Wall Rehabilitation

(SRT to US 380) (Lake Vista Dr to Bus 121)

Design *underway* 

CM/Material Testing selected

Construction bids due Nov 21, 2019

PGBT
Illumination
(SH 78 to 1-20)