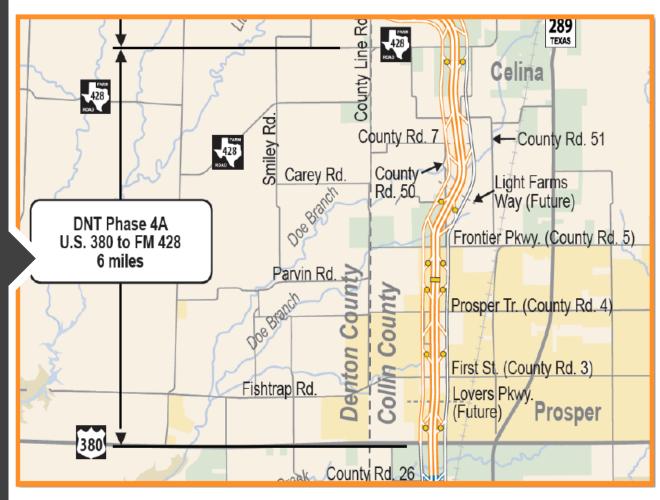

DNT 4A Extension (U.S. 380 to FM 428)

Planning *underway* 

Design *mid 2020* 

CM/Material Testing late 2022

Construction *late 2022* 

DNT 4B Frontage Rd (FM 428 to Grayson Co. Line)

Design *underway* 

CM/Material Testing