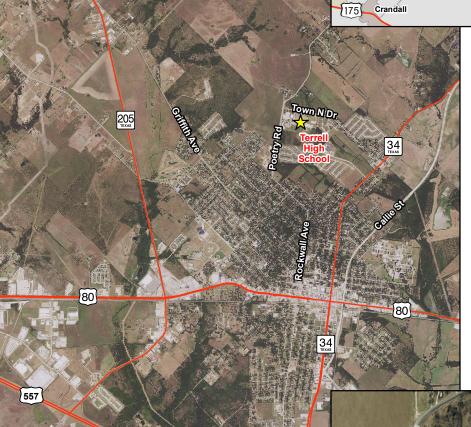

## **Directions:**

From North take SH 205: head south on SH 205 toward Terrell, turn left onto Griffith Ave, stay on Griffith Ave about 2.5 miles, turn left onto Walnut St, turn left onto Poetry Rd, Terrell High School is on the right

From South take SH 34: head north on SH 34 toward Terrell, turn left onto E Brin St, turn right onto N Virginia St, continue onto N Frances St, turn left onto Town N Dr, Terrell High School is on the left

From West take US 80: head east on US 80 E toward Terrell, turn left onto 9th St, turn left onto W State St, continue onto Poetry Rd, Terrell High School is on the right

From East take US 80: head west on US 80 W toward Terrell, turn right onto N Virginia St, continue onto N Frances St, turn left onto Town N Dr, Terrell High School is on the left