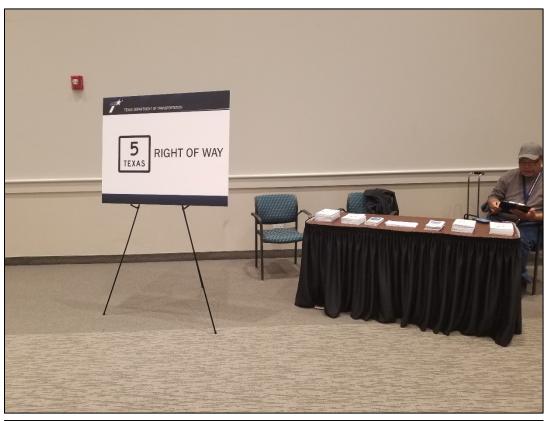

# E. Figures

Exhibit boards were displayed on easels and two copies of the project schematics were rolled out on tables. Copies of the exhibit boards and project schematics are included in Appendix D. The Welcome Board and NEPA Assignment Board were displayed at the registration table. All information boards displayed at the meeting are listed below:

- Welcome Board
- Project Location Map Board
- NEPA Assignment to TxDOT Board
- Typical Sections (2 Boards)
- Registration
- Comments
- Design Schematic
- Right-of-Way

Photographs documenting the public meeting and outdoor signage are also included in Appendix D.