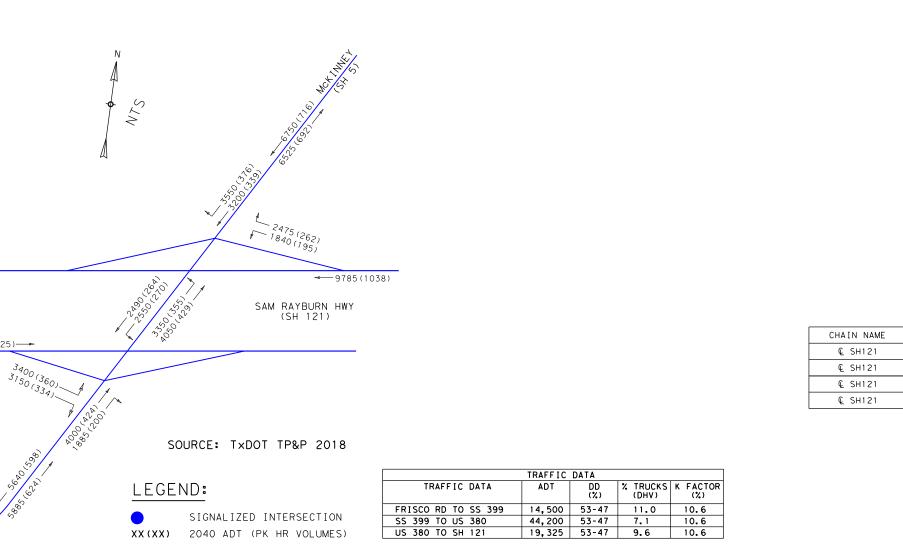

F-267 PLAN & PROFILE STA 369+00 TO STA 425+00 ROLL 8 OF 12 ROLLS DESIGNED BY: FED: RD: FEDERAL AID PROJECT NO.

BAKER 6 XX (XX) XXXX

DRAWN BY: STATE DIST. COUNTY

BAKER TEXAS DAL COLLIN

CHECKED BY: CONT SEC JOB HIGHWAY NO.

BAKER 0047 05 054, e+c SH 5



INTERNATIONAL TBPE Régistration No. F-2677 PLAN & PROFILE SH 5 STA 425+00 TO 467+00 ROLL 9 OF 12 ROLLS DESIGNED BY: FED: RD: FEDERAL AID PROJECT NO.

BAKER 6 XX (XX) XXXX

DRAWN BY: STATE DIST. COUNTY

BAKER TEXAS DAL COLLIN

CHECKED BY: CONT SEC JOB HIGHWAY NO.

BAKER 0047 05 054, e+c SH 5





SH 5

ROLL 10 OF 12 ROLLS

STA 467+00 TO END PROJ

DRAWN BY: STATE DIST. COUNTY

BAKER TEXAS DAL COLLIN

CHECKED BY: CONT SEC JOB HIGHWAY NO.

BAKER 0047 05 054, e+c SH 5

DESIGNED BY: FED: RD: FEDERAL AID PROJECT NO.

BAKER 6 XX (XX) XXXX









PROPOSED CROSS STREET

100 YEAR FLOOD PLAIN

ADA RAMPS ARE NOT DEPICTED IN THE PLAN.
 FINAL DRIVEWAY LOCATIONS SHALL BE DETERMINED DURING DETAILED DESIGN IN COORDINATION WITH THE CITY OF MCKINNEY.

ALL PRIVATE DRIVEWAYS HAVE CURB RADII OF 15FT, UNLESS OTHERWISE NOTED.

10. EXIST TOPO AND AERIAL PHOTOS PROVIDED BY TXDOT.

11. EXIST ROW SHOWN PROVIDED BY TXDOT.

17. ALL COORDINATES AND ELEVATIONS ARE IN U.S. SURVEY FEET.

--- EXISTING PAVEMENT (BY OTHERS)

EXISTING PAVEMENT TO BE REMOVED

POTENTIAL STRUCTURE DISPLACEMENT

-- CENTERLINE/BASELINE (CROSS STREETS







INTERNATIONAL TBPE Régistration No. F-2677

PLAN & PROFILE

SH 121

STA 75+00 TO STA 122+91

DESIGNED BY: FED: RD: FEDERAL AID PROJECT NO.

BAKER 6 XX (XX) XXXX

DRAWN BY: STATE DIST. COUNTY

BAKER TEXAS DAL COLLIN

CHECKED B