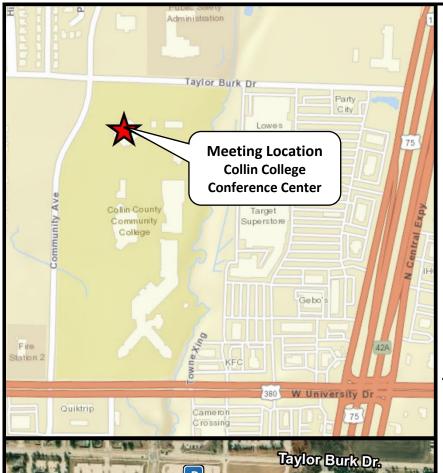

#### **Meeting Location**

Collin College Central Park Campus Conference Center 2400 Community Ave., McKinney, TX 75071

# Public Meeting - SH 5 from South of FM 1378 to North of SH 121

Texas Department of Transportation > Inside TxDOT > Projects > Projects & Studies > Dallas District

Where: Collin College – Central Park – Campus Conference Center

2400 Community Avenue McKinney, Texas 75071 (Map)

When: Tuesday, Nov. 27, 2018

6 p.m. - 8 p.m.

**Purpose:** The purpose of the meeting is to present the planned improvements and solicit public

comments on the proposed roadway improvements to SH 5 from South of FM 1378 to North of SH 121 (Sam Rayburn Highway) in Collin County, Texas, a distance of 9.7 miles. The meeting will be an open house format with no formal presentation so the public may come and go at their convenience, and staff will be available to answer questions. Comments must be received on or before Friday, December 12, 2018, to

Public Meeting: 6:00 p.m. to 8:00 p.m. (Open House format)

Collin College Central Park Campus Conference Center

2400 Community Avenue,

McKinney, TX 75071

Public Meeting Notice

Public Meeting Venue Map

Preliminary Schematic