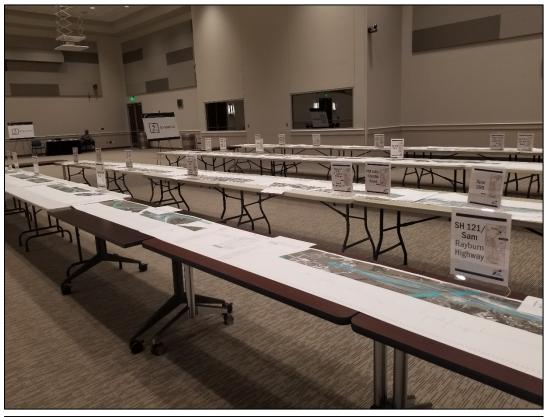

# E. Figures

Exhibit boards were displayed on easels and two copies of the project schematics were rolled out on tables. Copies of the exhibit boards and project schematics are included in Appendix D. The Welcome Board and NEPA Assignment Board were displayed at the registration table. All information boards displayed at the meeting are listed below:

- Welcome Board
- Project Location Map Board
- NEPA Assignment to TxDOT Board
- Typical Sections (2 Boards)
- Registration
- Comments
- Design Schematic
- Right-of-Way

Photographs documenting the public meeting and outdoor signage are also included in Appendix D.