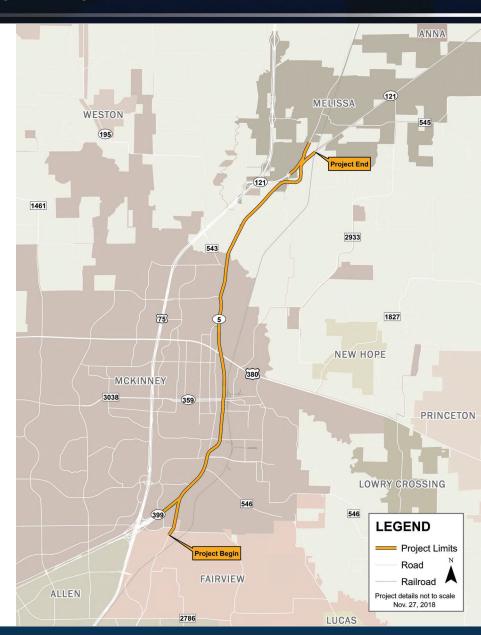

### **Project Location**

Collin County

State Highway 5

CSJs: 0047-05-054, 0047-09-034, 0364-04-029, 0047-04-030, 0549-03-031

## **Project Limits**

from South of FM 1378 to North of SH 121

2400 Community Avenue McKinney, Texas 75071 (Map)

When: Tuesday, Nov. 27, 2018

6 p.m. - 8 p.m.

**Purpose:** The purpose of the meeting is to present the planned improvements and solicit public

comments on the proposed roadway improvements to SH 5 from South of FM 1378 to North of SH 121 (Sam Rayburn Highway) in Collin County, Texas, a distance of 9.7 miles. The meeting will be an open house format with no formal presentation so the public may come and go at their convenience, and staff will be available to answer questions. Comments must be received on or before Friday, December 12, 2018, to

be a part of the official meeting record.

**Description:** The proposed improvements would consist of the reconstruction and widening of SH

5 within the project limits. From FM 1378 (Country Club Road) to Spur 399, the existing 2-lane rural roadway would be reconstructed to a 4-lane divided urban roadway with raised curb and a variable-width median. From Spur 399 to Industrial Boulevard (FM 546), the existing 4-lane divided rural roadway with depressed median would be reconstructed to a 6-lane divided urban roadway with a 17-foot curbed median. From Industrial Boulevard (FM 546) to Power House Street, the existing 4-lane divided urban roadway both with curbed median and continuous left turn lane would be reconstructed to a 4-lane divided urban roadway with 17-foot curbed median. From Power House Street to SH 121 (Sam Rayburn Highway), the existing 2-lane rural roadway would be reconstructed to a 4-lane divided urban roadway with curbed, 42-foot median. Side streets within the project limits would be reconstructed to tie into the improved SH 5. Adjacent and buffered sidewalks are proposed along the sides of the roadways to accommodate pedestrians. The proposed project will require additional right-of-way.