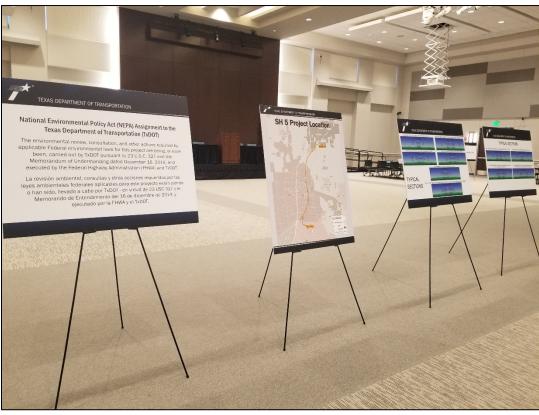

# E. Figures

Exhibit boards were displayed on easels and two copies of the project schematics were rolled out on tables. Copies of the exhibit boards and project schematics are included in Appendix D. The Welcome Board and NEPA Assignment Board were displayed at the registration table. All information boards displayed at the meeting are listed below:

- Welcome Board
- Project Location Map Board
- NEPA Assignment to TxDOT Board
- Typical Sections (2 Boards)
- Registration
- Comments
- Design Schematic
- Right-of-Way

Photographs documenting the public meeting and outdoor signage are also included in Appendix D.

Memorandum of Understanding:

The environmental review, consultation, and other actions required by applicable federal environmental laws for this project are being, or have been, carried-out by TxDOT pursuant to 23 U.S.C. 327 and a Memorandum of Understanding dated December 16, 2014, and executed by FHWA and TxDOT.