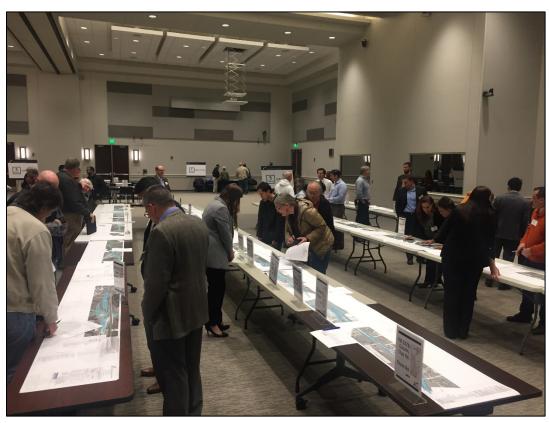

# E. Figures

Exhibit boards were displayed on easels and two copies of the project schematics were rolled out on tables. Copies of the exhibit boards and project schematics are included in Appendix D. The Welcome Board and NEPA Assignment Board were displayed at the registration table. All information boards displayed at the meeting are listed below:

- Welcome Board
- Project Location Map Board
- NEPA Assignment to TxDOT Board
- Typical Sections (2 Boards)
- Registration
- Comments
- Design Schematic
- Right-of-Way

Photographs documenting the public meeting and outdoor signage are also included in Appendix D.