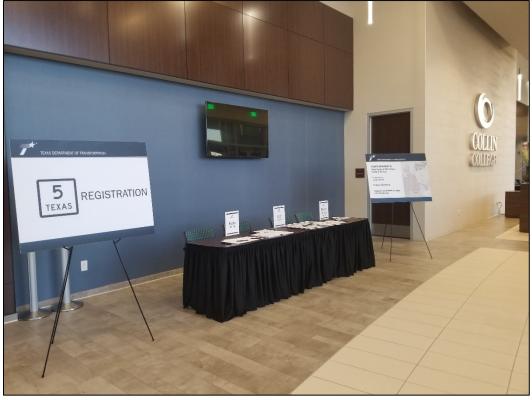

# E. Figures

Exhibit boards were displayed on easels and two copies of the project schematics were rolled out on tables. Copies of the exhibit boards and project schematics are included in Appendix D. The Welcome Board and NEPA Assignment Board were displayed at the registration table. All information boards displayed at the meeting are listed below:

- Welcome Board
- Project Location Map Board
- NEPA Assignment to TxDOT Board
- Typical Sections (2 Boards)
- Registration
- Comments
- Design Schematic
- Right-of-Way

Photographs documenting the public meeting and outdoor signage are also included in Appendix D.