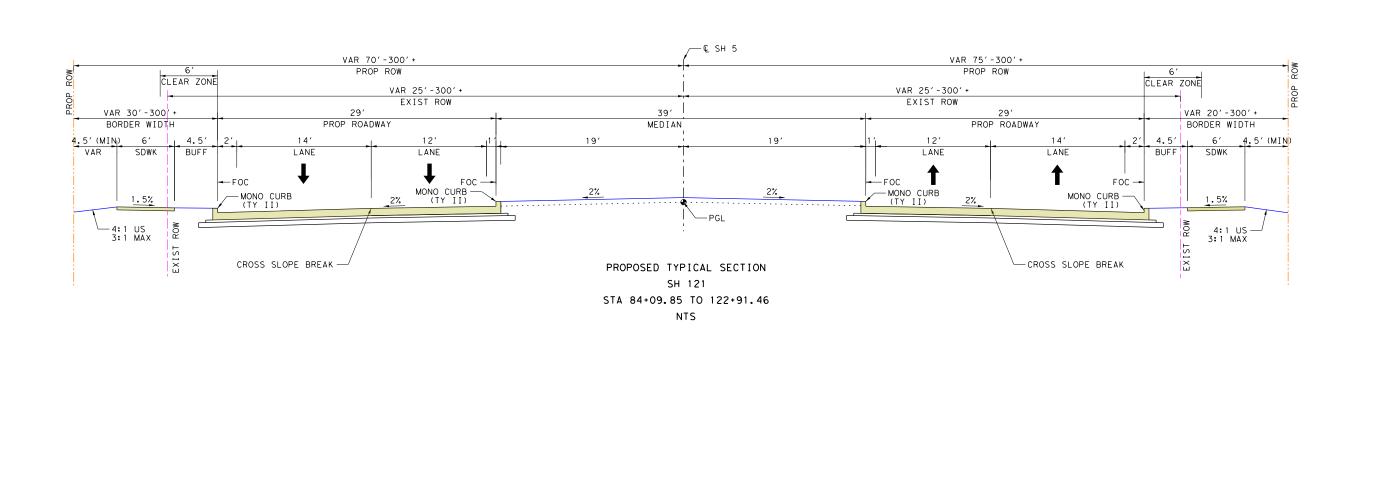

be a part of the official meeting record.

**Description:** The proposed improvements would consist of the reconstruction and widening of SH

5 within the project limits. From FM 1378 (Country Club Road) to Spur 399, the existing 2-lane rural roadway would be reconstructed to a 4-lane divided urban roadway with raised curb and a variable-width median. From Spur 399 to Industrial Boulevard (FM 546), the existing 4-lane divided rural roadway with depressed median would be reconstructed to a 6-lane divided urban roadway with a 17-foot curbed median. From Industrial Boulevard (FM 546) to Power House Street, the existing 4-lane divided urban roadway both with curbed median and continuous left turn lane would be reconstructed to a 4-lane divided urban roadway with 17-foot curbed median. From Power House Street to SH 121 (Sam Rayburn Highway), the existing 2-lane rural roadway would be reconstructed to a 4-lane divided urban roadway with curbed, 42-foot median. Side streets within the project limits would be reconstructed to tie into the improved SH 5. Adjacent and buffered sidewalks are proposed along the sides of the roadways to accommodate pedestrians. The proposed project will require additional right-of-way.

The proposed improvements would consist of the reconstruction and widening of SH 5 within the project limits. From FM 1378 (Country Club Road) to Spur 399, the existing 2-lane rural roadway would be reconstructed to a 4-lane divided urban roadway with raised curb and a variable-width median. From Spur 399 to Industrial Boulevard (FM 546), the existing 4-lane divided rural roadway with depressed median would be reconstructed to a 6-lane divided urban roadway with a 17-foot curbed median. From Industrial Boulevard (FM 546) to Power House Street, the existing 4-lane divided urban roadway both with curbed median and continuous left turn lane would be reconstructed to a 4-lane divided urban roadway with 17-foot curbed median. From Power House Street to SH 121 (Sam Rayburn Highway), the existing 2-lane rural roadway would be reconstructed to a 4-lane divided urban roadway with curbed, 42-foot median. Side streets within the project limits would be reconstructed to tie into the improved SH 5. Adjacent and buffered sidewalks are proposed along the sides of the roadways to accommodate pedestrians. The proposed project will require additional right-of-way.

The proposed improvements would consist of the reconstruction and widening of SH 5 within the project limits. From FM 1378 (Country Club Road) to Spur 399, the existing 2-lane rural roadway would be reconstructed to a 4-lane divided urban roadway with raised curb and a variable-width median. From Spur 399 to Industrial Boulevard (FM 546), the existing 4-lane divided rural roadway with depressed median would be reconstructed to a 6-lane divided urban roadway with a 17-foot curbed median. From Industrial Boulevard (FM 546) to Power House Street, the existing 4-lane divided urban roadway both with curbed median and continuous left turn lane would be reconstructed to a 4-lane divided urban roadway with 17-foot curbed median. From Power House Street to SH 121 (Sam Rayburn Highway), the existing 2-lane rural roadway would be reconstructed to a 4-lane divided urban roadway with curbed, 42-foot median. Side streets within the project limits would be reconstructed to tie into the improved SH 5. Adjacent and buffered