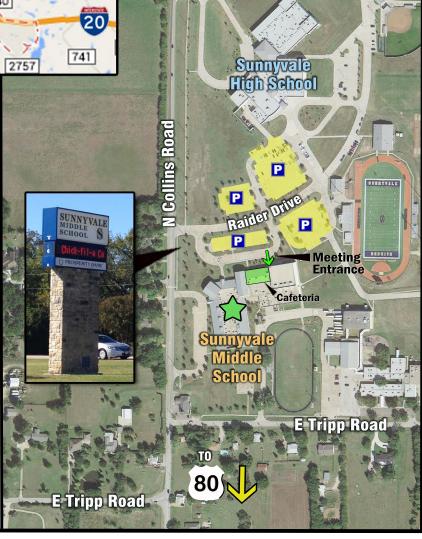

## SH 190 - The East Branch From I-30 to I-20 Public Meeting

Tuesday - December 16, 2014 5:00 PM to 7:00 PM

Sunnyvale Middle School Cafeteria 216 N Collins Rd Sunnyvale, TX 75182

Parking Available

## **FROM US 80:**

Take the Collins Road Exit and proceed North on Collins Road for approximately 3/4 of a mile. Sunnyvale Middle School will be located on the right, just after the E Tripp Road intersection. Turn on Raider Drive to access the parking lot.

## **FROM I-30:**

Take the Beltline Road Exit and proceed South on Beltline Road for approximately 1.75 miles. Proceed East on Town East Blvd for 2.1 miles, and then South on Collins Road for 1.4 miles. Sunnyvale Middle School will be located on the left. Turn on Raider Drive to access the parking lot.