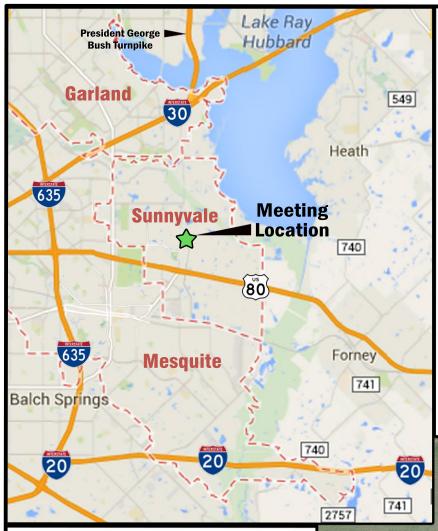

## SH 190 - The East Branch From I-30 to I-20 Public Meeting

Tuesday - December 16, 2014 5:00 PM to 7:00 PM

Sunnyvale Middle School Cafeteria 216 N Collins Rd Sunnyvale, TX 75182

Parking Available

## **FROM US 80:**

Take the Collins Road Exit and proceed North on Collins Road for approximately 3/4 of a mile. Sunnyvale Middle School will be located on the right, just after the E Tripp Road intersection. Turn on Raider Drive to access the parking lot.

## **FROM I-30:**

Take the Beltline Road Exit and proceed South on Beltline Road for approximately 1.75 miles. Proceed East on Town East Blvd for 2.1 miles, and then South on Collins Road for 1.4 miles. Sunnyvale Middle School will be located on the left. Turn on Raider Drive to access the parking lot.