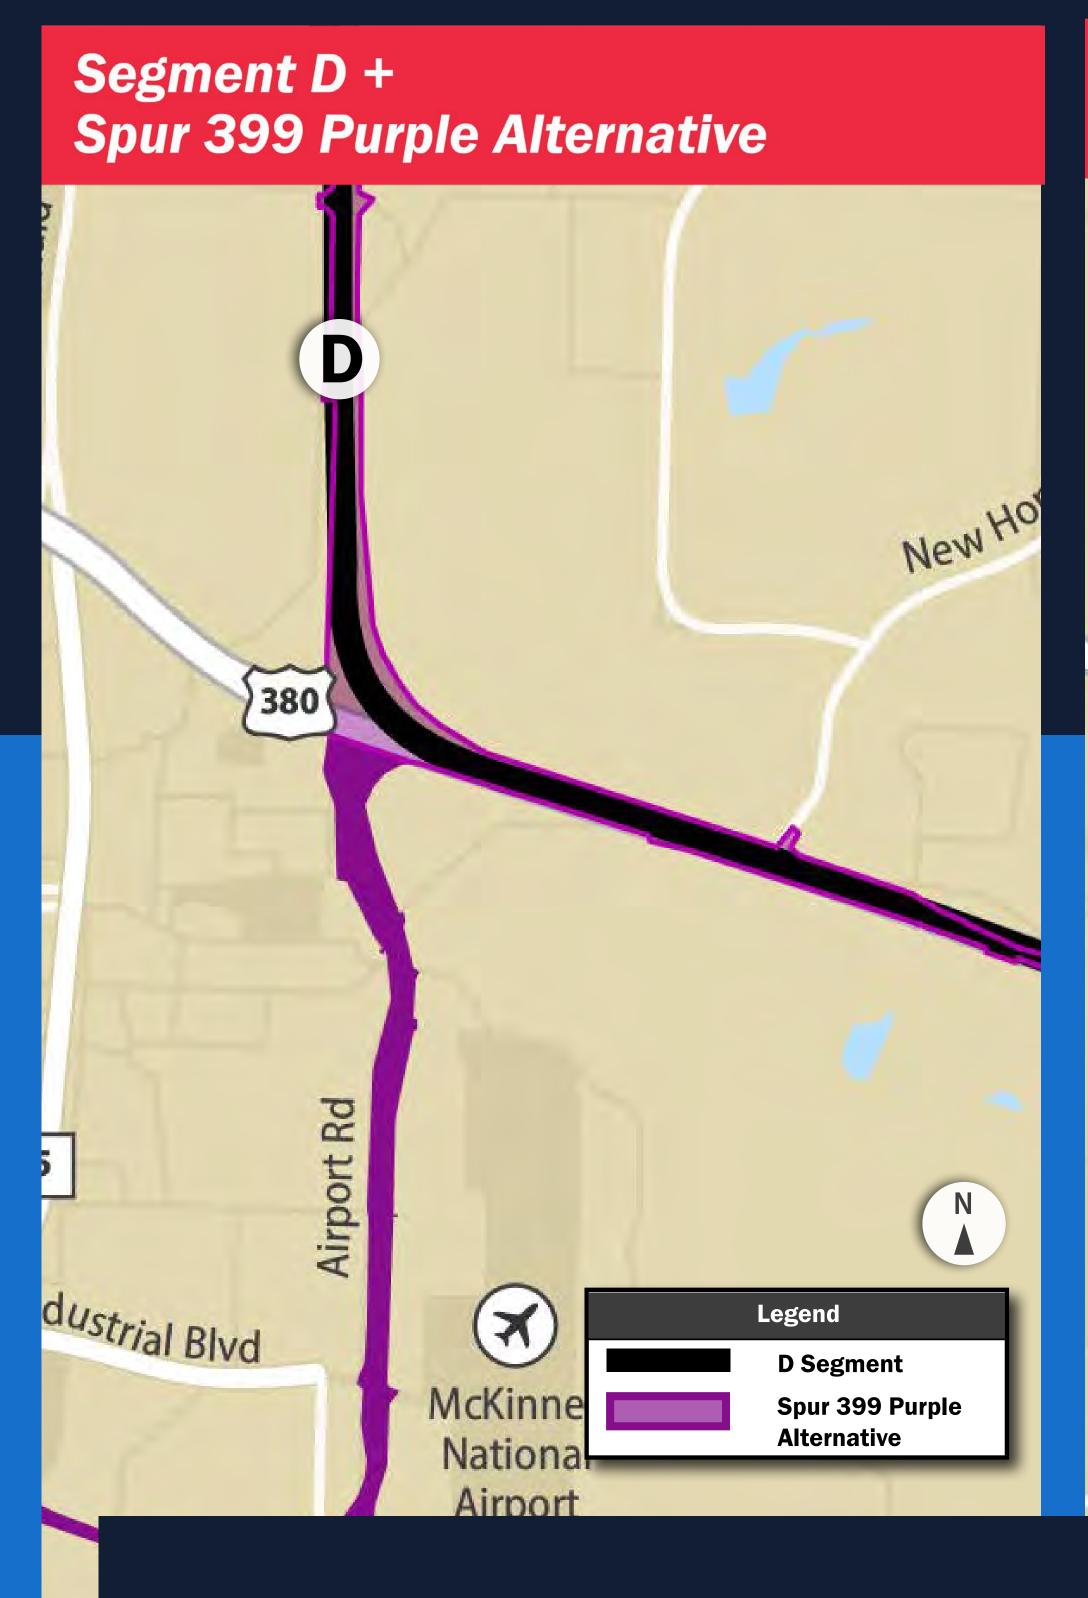

## SPUR 399 EXTENSION CONNECTIONS

TxDOT is required to evaluate if the US 380 Coit Road to FM 1827 Project could function on its own as an individual project. Therefore roll plots show the schematic design for only the Coit Road to FM 1827 Project. However, several areas would look different should the Spur 399 Extension Project be constructed and connected to the Coit Road to FM 1827 Project. These connecting projects would improve mobility and connectivity in the DFW region now and in the future.

- More land would be needed including for interchanges
- Additional impacts would occur including displacements