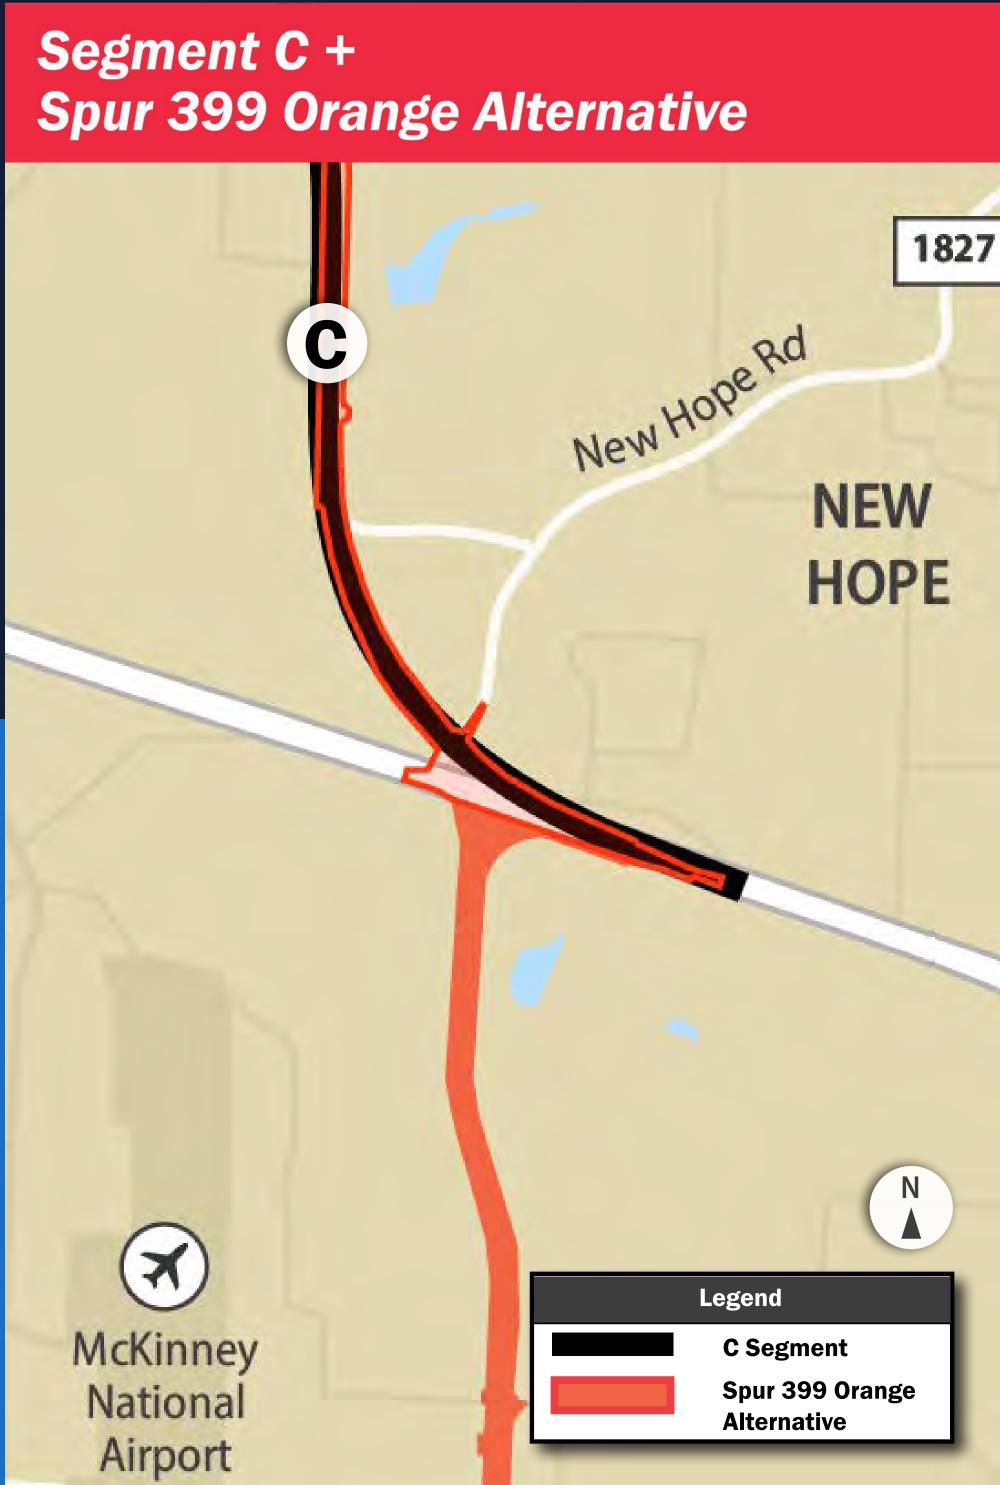

## SPUR 399 EXTENSION CONNECTIONS

TxDOT is required to evaluate if the US 380 Coit Road to FM 1827 Project could function on its own as an individual project. Therefore roll plots show the schematic design for only the Coit Road to FM 1827 Project. However, several areas would look different should the Spur 399 Extension Project be constructed and connected to the Coit Road to FM 1827 Project. These connecting projects would improve mobility and connectivity in the DFW region now and in the future.

- More land would be needed including for interchanges
- Additional impacts would occur including displacements