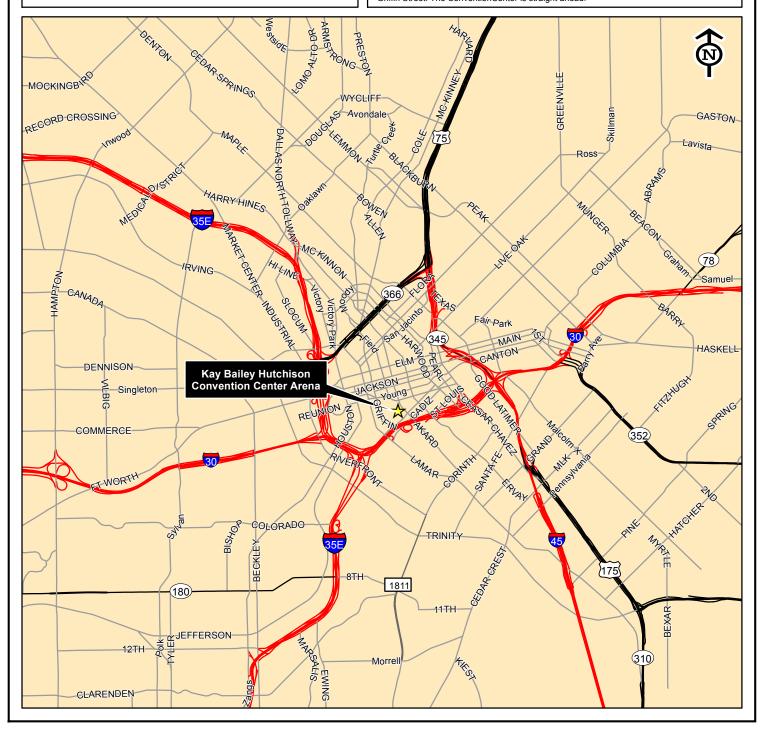

Directions To:
Kay Bailey Hutchison
Convention Center Arena
650 S. Griffin Street,
Dallas, TX 75202

Trinity Parkway Public Hearing
Thursday, April 24, 2014
7 pm

Open House: 5 pm - 7 pm

# On Central Expressway

Take Central Expressway (U.S. 75) southbound. Take exit to I-35E/U.S. 77 to Field Street. Turn left under the freeway and veer to the right onto Griffin Street. The Convention Center is straight ahead.

### On the Tollway

Go south on the Dallas North Tollway. Take the Harry Hines/Downtown exit to Field Street to Griffin Street. The Convention Center is straight ahead.

### On Highway 183 / I - 35E

Go south on Stemmons Freeway (I-35E). Take the I-45/U.S. 75 exit to the Griffin Street exit. The Convention Center is straight ahead. (Also works for those coming from Denton/Lewisville.) On I-35E from the South, take R.L. Thomton Freeway (I-35E) northbound. Take I-30 east to Griffin/Lamar exit. Stay in the left lane as you exit to continue on Griffin Street. The Convention Center is straight ahead.

#### On I - 30

Take R.L. Thornton Freeway (I-30) westbound to Dallas. Take the Downtown/Ervay Street exit from the left lane of the freeway. As you exit, you will be on Griffin Street. The Convention Center is straight ahead.

### On I - 45

Take Julius Schepps (I-45) northbound. Take I-30 West to Downtown/Ervay Street exit to Griffin Street. The ConventionCenter is straight ahead.