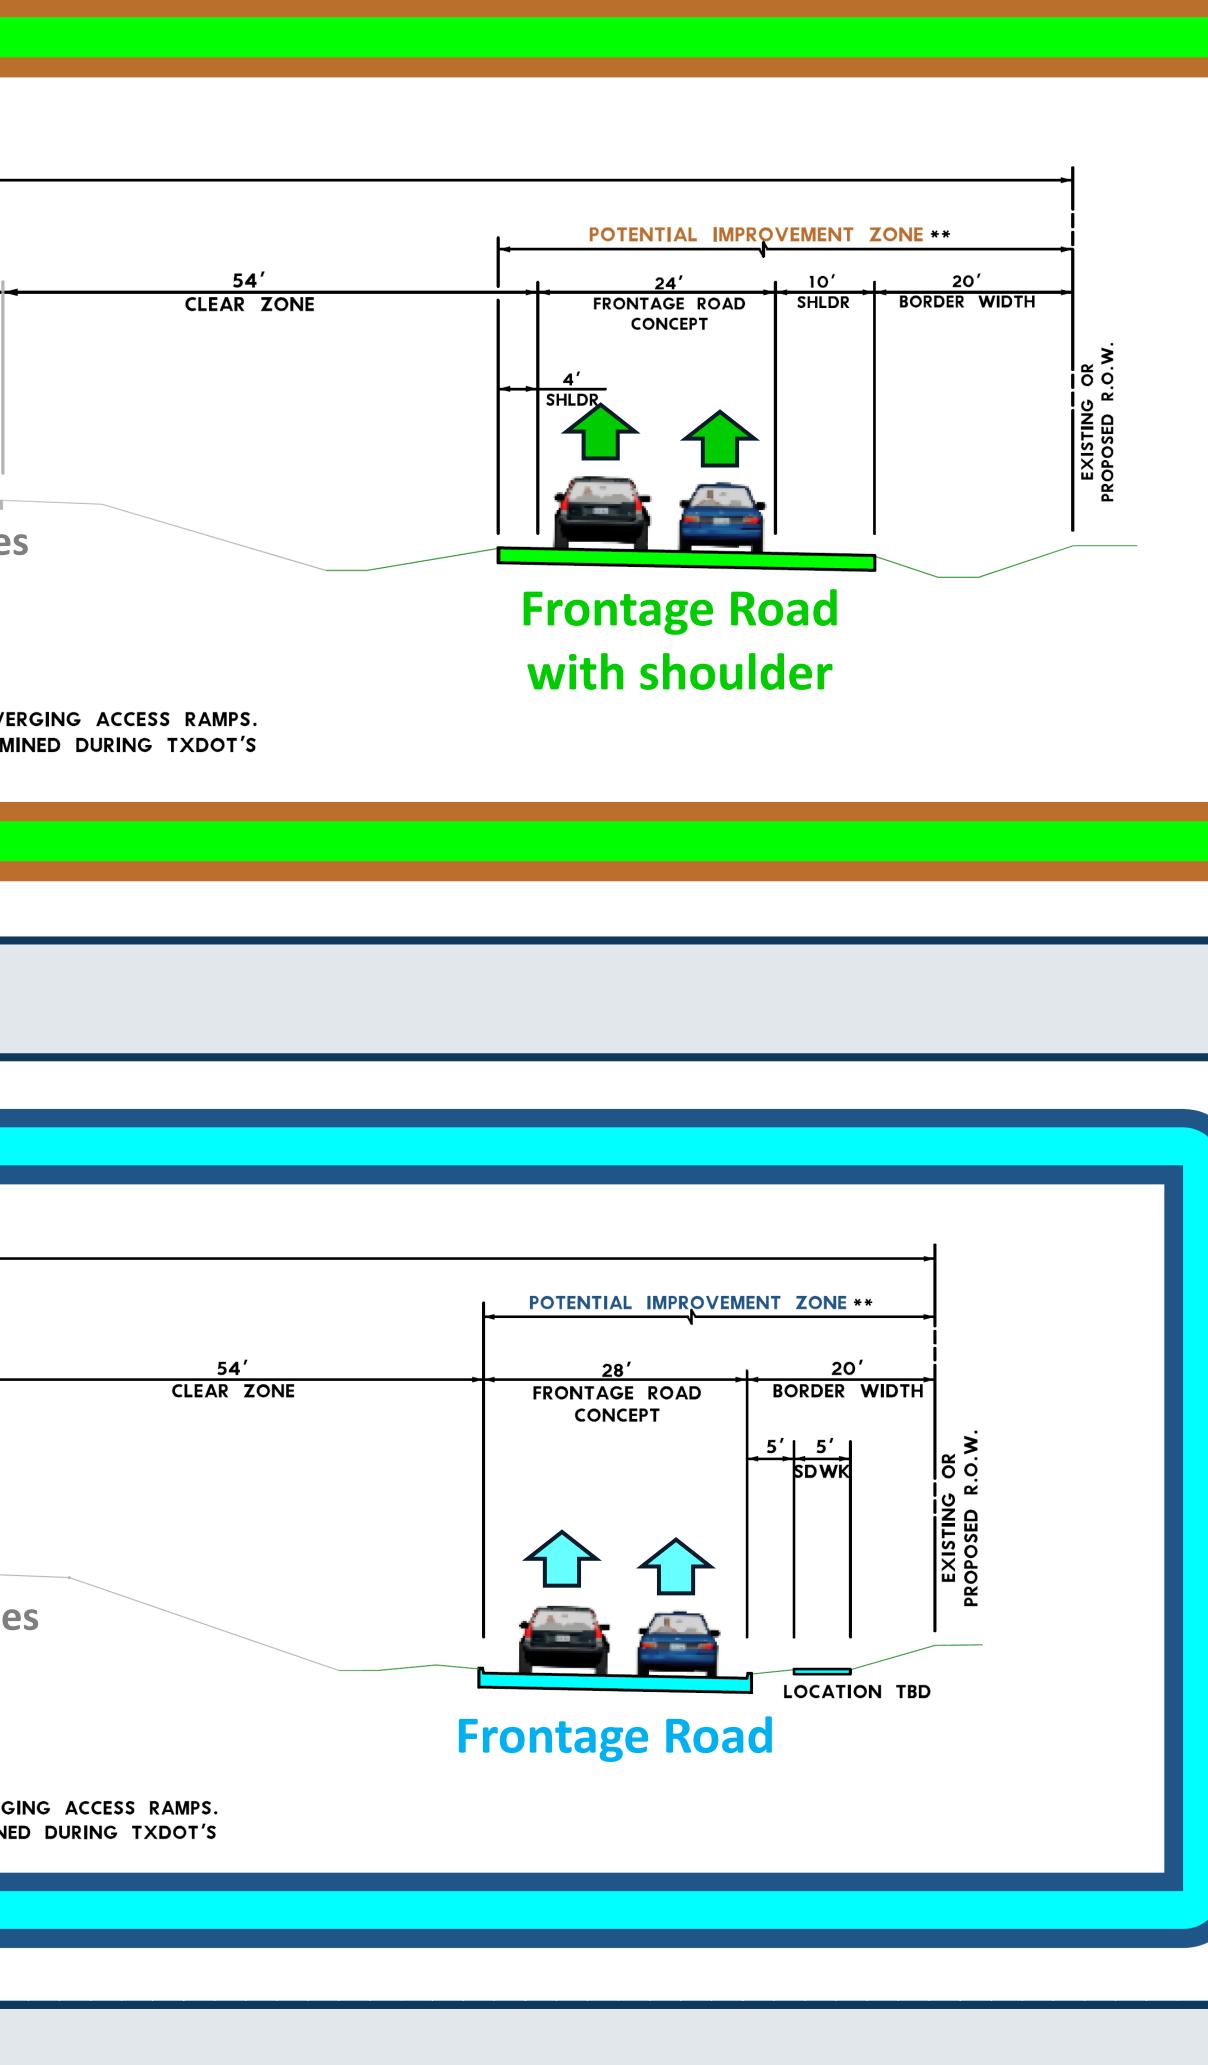

## **Recommended Typical Sections**

|            |                       | VARIES                |                                                                                           |
|------------|-----------------------|-----------------------|-------------------------------------------------------------------------------------------|
|            | EXISTING/PROPO        | OSED RIGHT-OF-WAY (25 | 50' MIN. EXISTING)                                                                        |
|            | VARIES                | 287                   | VARIES                                                                                    |
| DNE        | 7777                  |                       |                                                                                           |
|            |                       |                       |                                                                                           |
|            |                       |                       |                                                                                           |
| Existing N | Main Lanes            |                       | Existing Main Lane                                                                        |
|            | RURAL TY              | <b>PICAL SECTION</b>  |                                                                                           |
|            |                       | (NOT TO SCALE)        |                                                                                           |
|            | UCTION AND LAND ACQ   | UISITION ZONE; SPEC   | AND ACCOMODATING MERGING/DIV<br>IFIC DIMENSIONS WOULD BE DETERN<br>C INVOLVEMENT PHASE.   |
|            |                       |                       |                                                                                           |
|            |                       |                       |                                                                                           |
|            |                       |                       |                                                                                           |
|            |                       |                       |                                                                                           |
|            |                       |                       |                                                                                           |
|            |                       |                       |                                                                                           |
|            |                       | VARIES                |                                                                                           |
|            | EXISTING/PROPOS       | ED RIGHT-OF-WAY (2    | 50' MIN. EXISTING)                                                                        |
|            |                       | 287                   |                                                                                           |
| 54'        | VARIES                |                       | VARIES                                                                                    |
| AR ZONE    |                       |                       |                                                                                           |
|            |                       |                       |                                                                                           |
| Evicting   |                       |                       | Evicting Main Lan                                                                         |
| EXISTING   | Main Lanes            |                       | Existing Main Lan                                                                         |
|            |                       | PICAL SECTIO          |                                                                                           |
|            |                       | (NOT TO SCALE)        |                                                                                           |
|            | TRUCTION AND LAND ACQ | UISITION ZONE; SPECI  | ND ACCOMODATING MERGING/DIVERG<br>TC DIMENSIONS WOULD BE DETERMIN<br>C INVOLVEMENT PHASE. |
|            |                       |                       |                                                                                           |
|            |                       |                       |                                                                                           |
|            |                       |                       |                                                                                           |
|            |                       |                       |                                                                                           |