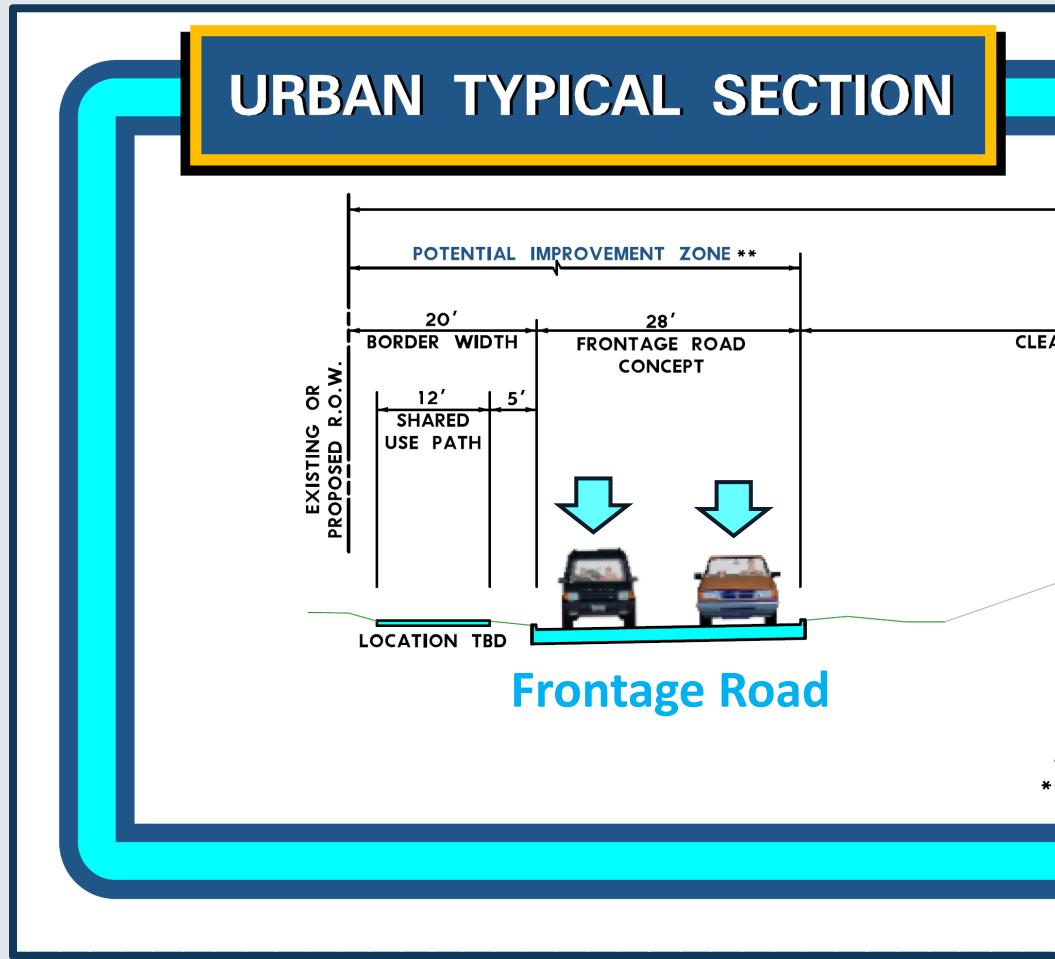

## **Recommended Typical Sections**

|            |                       | VARIES                |                                                                                           |
|------------|-----------------------|-----------------------|-------------------------------------------------------------------------------------------|
|            | EXISTING/PROPO        | OSED RIGHT-OF-WAY (25 | 50' MIN. EXISTING)                                                                        |
|            | VARIES                | 287                   | VARIES                                                                                    |
| DNE        | 7777                  |                       |                                                                                           |
|            |                       |                       |                                                                                           |
|            |                       |                       |                                                                                           |
| Existing N | Main Lanes            |                       | Existing Main Lane                                                                        |
|            | RURAL TY              | <b>PICAL SECTION</b>  |                                                                                           |
|            |                       | (NOT TO SCALE)        |                                                                                           |
|            | UCTION AND LAND ACQ   | UISITION ZONE; SPEC   | AND ACCOMODATING MERGING/DIV<br>IFIC DIMENSIONS WOULD BE DETERN<br>C INVOLVEMENT PHASE.   |
|            |                       |                       |                                                                                           |
|            |                       |                       |                                                                                           |
|            |                       |                       |                                                                                           |
|            |                       |                       |                                                                                           |
|            |                       |                       |                                                                                           |
|            |                       |                       |                                                                                           |
|            |                       | VARIES                |                                                                                           |
|            | EXISTING/PROPOS       | ED RIGHT-OF-WAY (2    | 50' MIN. EXISTING)                                                                        |
|            |                       | 287                   |                                                                                           |
| 54'        | VARIES                |                       | VARIES                                                                                    |
| AR ZONE    |                       |                       |                                                                                           |
|            |                       |                       |                                                                                           |
| Evicting   |                       |                       | Evicting Main Lan                                                                         |
| EXISTING   | Main Lanes            |                       | Existing Main Lan                                                                         |
|            |                       | PICAL SECTIO          |                                                                                           |
|            |                       | (NOT TO SCALE)        |                                                                                           |
|            | TRUCTION AND LAND ACQ | UISITION ZONE; SPECI  | ND ACCOMODATING MERGING/DIVERG<br>TC DIMENSIONS WOULD BE DETERMIN<br>C INVOLVEMENT PHASE. |
|            |                       |                       |                                                                                           |
|            |                       |                       |                                                                                           |
|            |                       |                       |                                                                                           |
|            |                       |                       |                                                                                           |