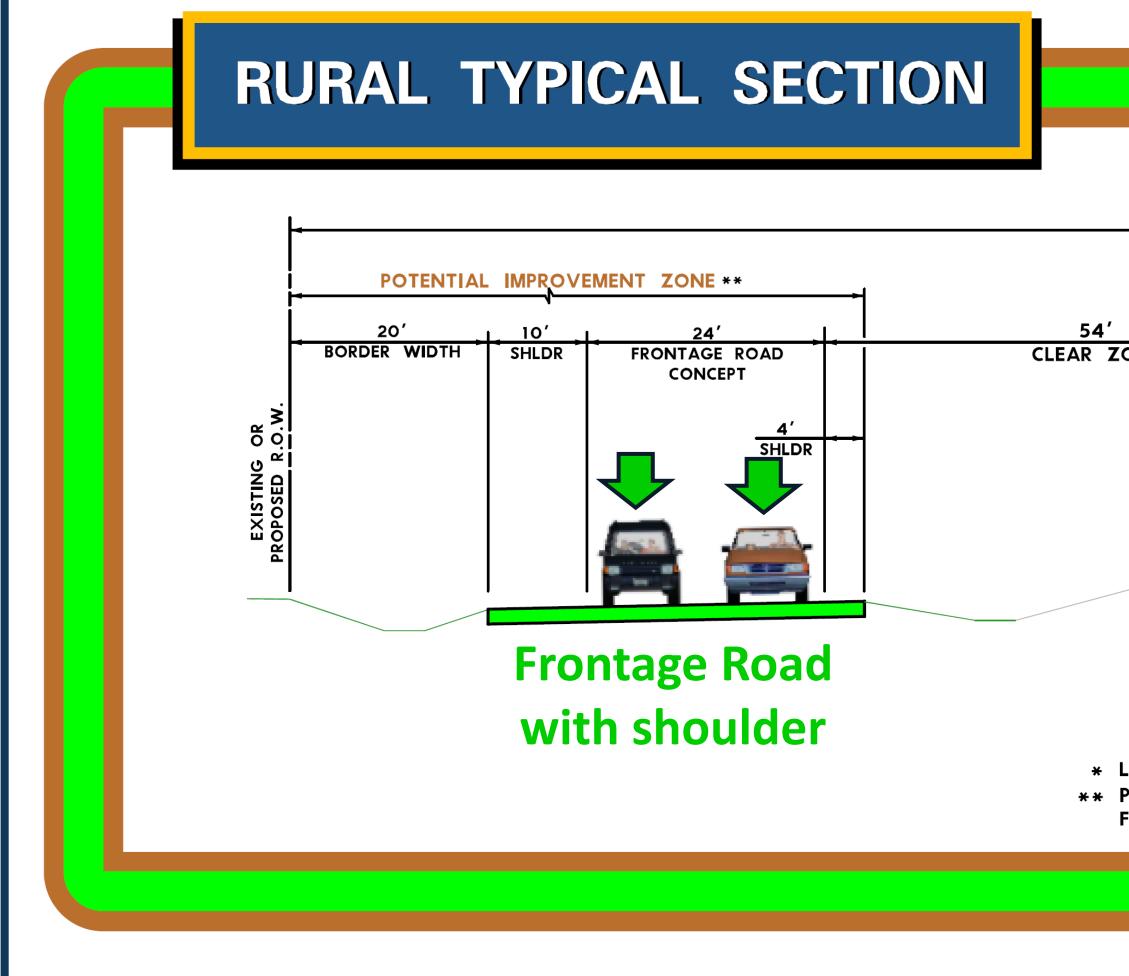

## **Recommended Typical Sections**

|            |                       | VARIES                |                                                                                           |
|------------|-----------------------|-----------------------|-------------------------------------------------------------------------------------------|
|            | EXISTING/PROPO        | OSED RIGHT-OF-WAY (25 | 50' MIN. EXISTING)                                                                        |
|            | VARIES                | 287                   | VARIES                                                                                    |
| DNE        | 7777                  |                       |                                                                                           |
|            |                       |                       |                                                                                           |
|            |                       |                       |                                                                                           |
| Existing N | Main Lanes            |                       | Existing Main Lane                                                                        |
|            | RURAL TY              | <b>PICAL SECTION</b>  |                                                                                           |
|            |                       | (NOT TO SCALE)        |                                                                                           |
|            | UCTION AND LAND ACQ   | UISITION ZONE; SPEC   | AND ACCOMODATING MERGING/DIV<br>IFIC DIMENSIONS WOULD BE DETERN<br>C INVOLVEMENT PHASE.   |
|            |                       |                       |                                                                                           |
|            |                       |                       |                                                                                           |
|            |                       |                       |                                                                                           |
|            |                       |                       |                                                                                           |
|            |                       |                       |                                                                                           |
|            |                       |                       |                                                                                           |
|            |                       | VARIES                |                                                                                           |
|            | EXISTING/PROPOS       | ED RIGHT-OF-WAY (2    | 50' MIN. EXISTING)                                                                        |
|            |                       | 287                   |                                                                                           |
| 54'        | VARIES                |                       | VARIES                                                                                    |
| AR ZONE    |                       |                       |                                                                                           |
|            |                       |                       |                                                                                           |
| Evicting   |                       |                       | Evicting Main Lan                                                                         |
| EXISTING   | Main Lanes            |                       | Existing Main Lan                                                                         |
|            |                       | PICAL SECTIO          |                                                                                           |
|            |                       | (NOT TO SCALE)        |                                                                                           |
|            | TRUCTION AND LAND ACQ | UISITION ZONE; SPECI  | ND ACCOMODATING MERGING/DIVERG<br>TC DIMENSIONS WOULD BE DETERMIN<br>C INVOLVEMENT PHASE. |
|            |                       |                       |                                                                                           |
|            |                       |                       |                                                                                           |
|            |                       |                       |                                                                                           |
|            |                       |                       |                                                                                           |