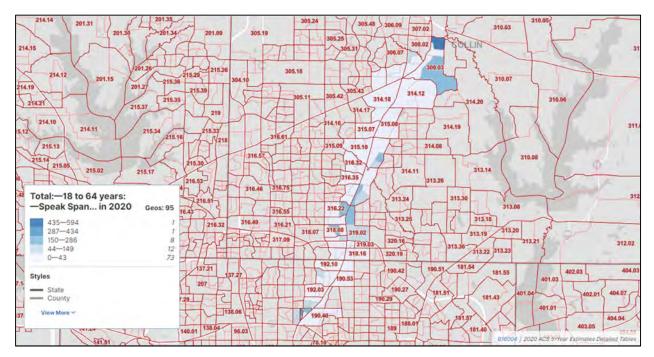

#### 5. Do any of the census geographies show the presence of persons who speak English "less than very well?" Which languages are spoken by those with limited English proficiency? Language spoken should be evaluated at the block group level if available.

Of the 93 census blocks groups within the community study area, all of them show the presence of persons who speak English "less than very well." The primary languages spoken by these individuals are Spanish, Indo-European, and Asian and Pacific Islander.

#### 1. What languages do the LEP persons likely to be present in the community study area speak?

Spanish was the most prevalent non-English language spoken in the community study area. The remaining consisted of Indo-European, Asian and Pacific Islander, and other languages.