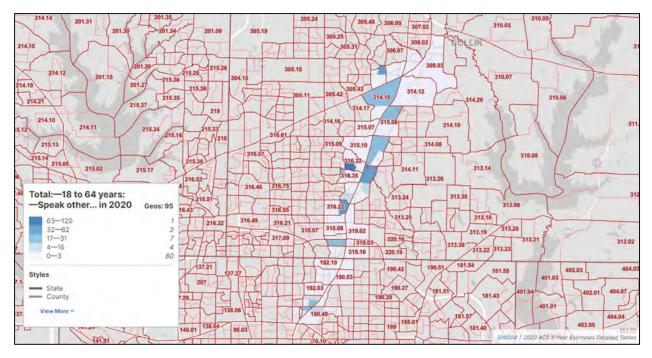

#### 5. Do any of the census geographies show the presence of persons who speak English "less than very well?" Which languages are spoken by those with limited English proficiency? Language spoken should be evaluated at the block group level if available.

Of the 93 census blocks groups within the community study area, all of them show the presence of persons who speak English "less than very well." The primary languages spoken by these individuals are Spanish, Indo-European, and Asian and Pacific Islander.