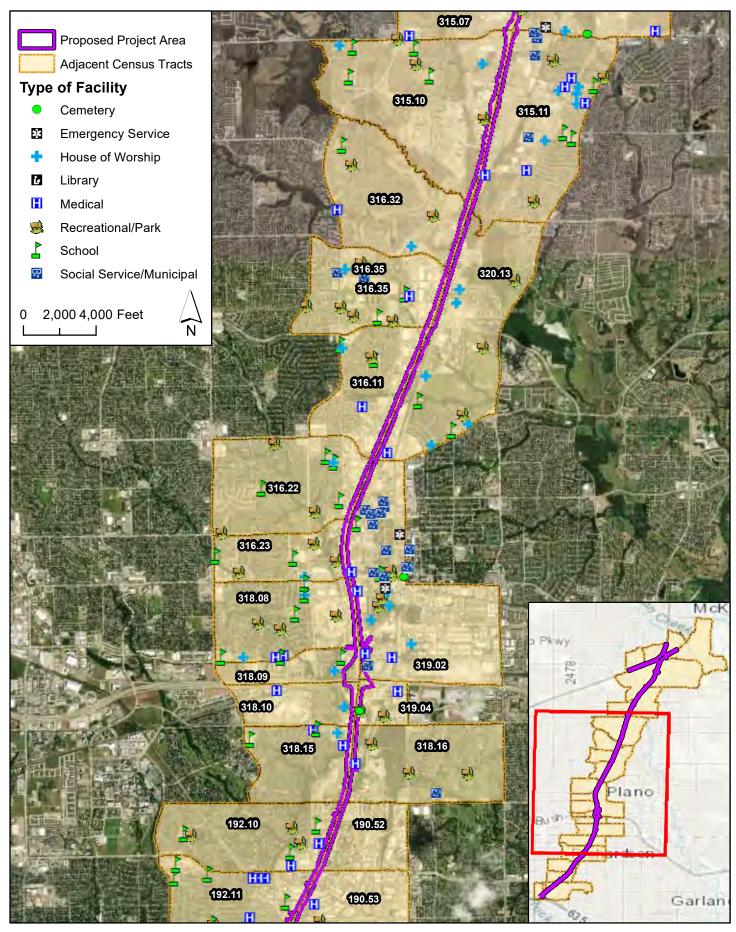

Attach a map showing the community study area, the location of the project limits, as well as the locations of all community facilities within the study area (e.g., schools, places of worship, health care facilities, recreation centers, social services, libraries, emergency services, etc.).

See Attachment 2 for a map of the community facilities within the community study area.

# COMMUNITY STUDY AREA MAP | FIGURE

SOURCE: 1) Aerial basemap from ESRI

US 75 Collin and Dallas Counties, Texas CSJs 0047-06-158, 0047-06-163, & 0047-07-232

SOURCE: 1) Aerial basemap from ESRI