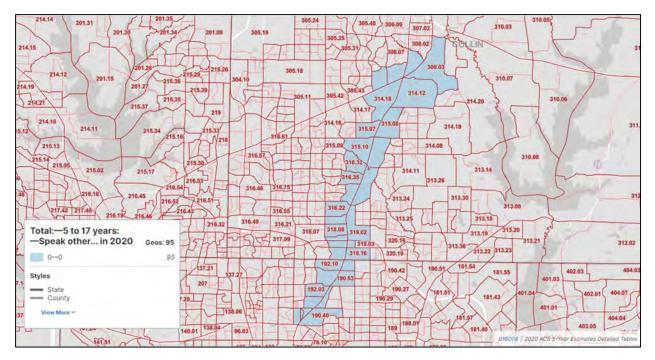

#### 5. Do any of the census geographies show the presence of persons who speak English "less than very well?" Which languages are spoken by those with limited English proficiency? Language spoken should be evaluated at the block group level if available.

Of the 93 census blocks groups within the community study area, all of them show the presence of persons who speak English "less than very well." The primary languages spoken by these individuals are Spanish, Indo-European, and Asian and Pacific Islander.