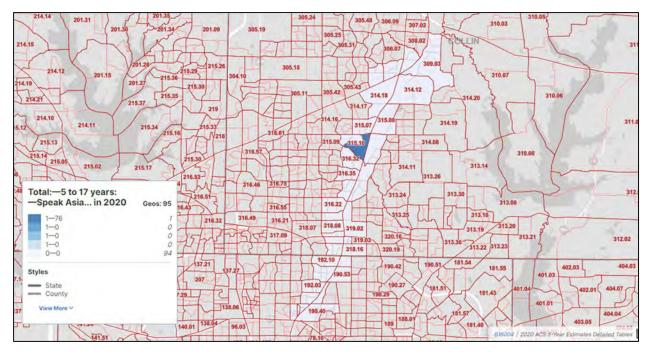

blocks 2001 through 2005 contain 74% to 90% minority populations. The racial makeup of the minority census geographies are primarily Hispanic/Latino, Black or African American, and Asian.

See Attachment 4 for the demographic characteristics of the community study area.

Of the 93 census blocks groups within the community study area, all of them show the presence of persons who speak English "less than very well." The primary languages spoken by these individuals are Spanish, Indo-European, and Asian and Pacific Islander.