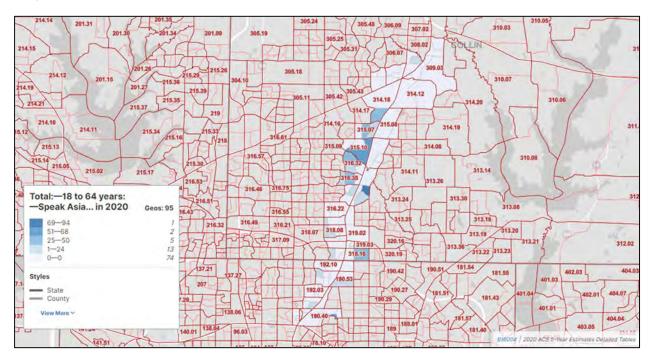

blocks 2001 through 2005 contain 74% to 90% minority populations. The racial makeup of the minority census geographies are primarily Hispanic/Latino, Black or African American, and Asian.

See Attachment 4 for the demographic characteristics of the community study area.

Of the 93 census blocks groups within the community study area, all of them show the presence of persons who speak English "less than very well." The primary languages spoken by these individuals are Spanish, Indo-European, and Asian and Pacific Islander.