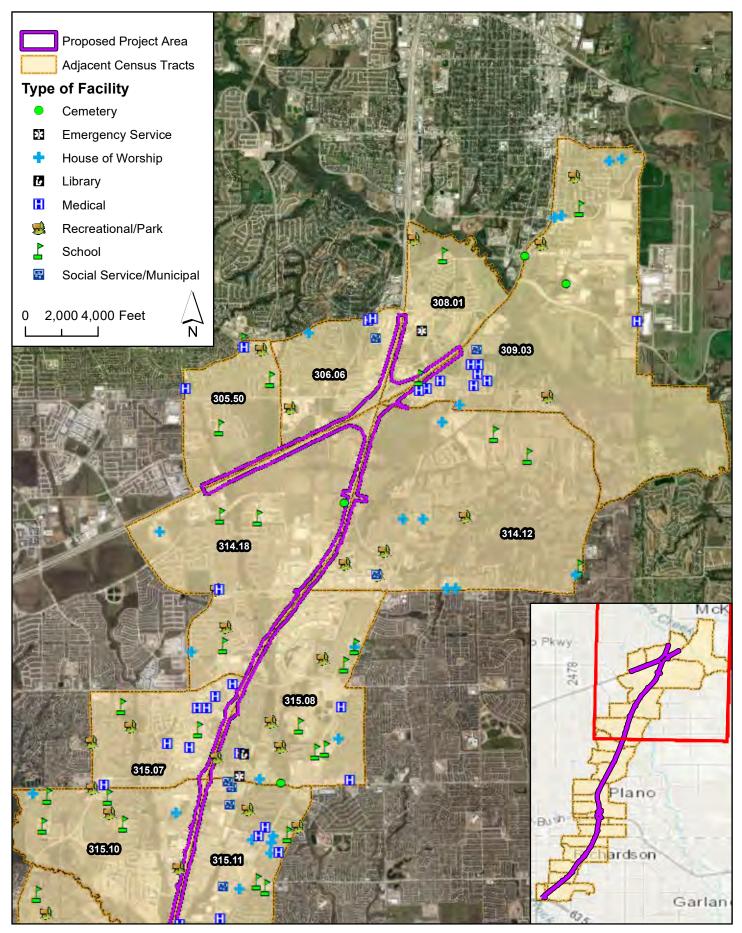

Attach a map showing the community study area, the location of the project limits, as well as the locations of all community facilities within the study area (e.g., schools, places of worship, health care facilities, recreation centers, social services, libraries, emergency services, etc.).

See Attachment 2 for a map of the community facilities within the community study area.

### **PROJECT LOCATION**

US 75 Collin and Dallas Counties, Texas CSJs 0047-06-158, 0047-06-163, & 0047-07-232 Attachment 2

**Community Facilities Map** 

SOURCE: 1) Aerial basemap from ESRI

# COMMUNITY STUDY AREA MAP | FIGURE

US 75 Collin and Dallas Counties, Texas CSJs 0047-06-158, 0047-06-163, & 0047-07-232

**2**A