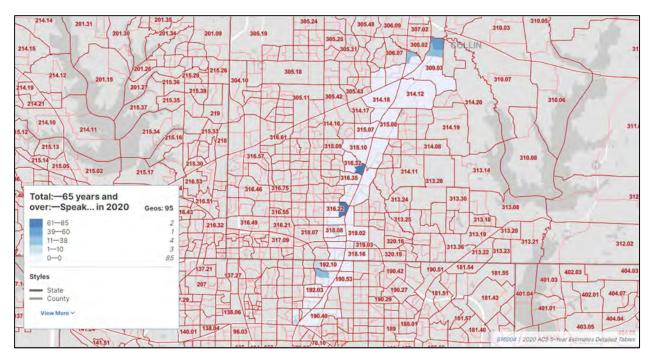

Of the 1314 populated census blocks located within the community study area, more than half (685) indicate half or more of their populations to be minorities. Some census blocks contain a greater percentage of minorities when compared to the Block Group. For example, Block Group 2 of Census Tract 309.03 in Collin County, contains approximately 48% minority populations, while

blocks 2001 through 2005 contain 74% to 90% minority populations. The racial makeup of the minority census geographies are primarily Hispanic/Latino, Black or African American, and Asian.

See Attachment 4 for the demographic characteristics of the community study area.

Of the 93 census blocks groups within the community study area, all of them show the presence of persons who speak English "less than very well." The primary languages spoken by these individuals are Spanish, Indo-European, and Asian and Pacific Islander.