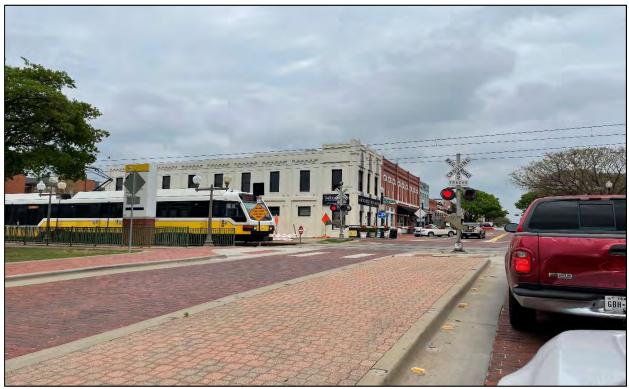

A site visit was conducted on April 12, 2022. See Attachment 5 for site photographs.

2. Were there signs observed in languages other than English? Describe the language(s) observed as well as the frequency and general location of signs in other languages (e.g., throughout the community study area, concentrated in a particular vicinity, etc.).

While signs within the community study area were primarily in English, Spanish language signage was also observed. Spanish language signage was observed throughout the community study area but was predominately observed within the southern portion.

Aside from vehicular traffic and sidewalks, other modes of transportation observed within the community study area included bike paths, bus stops, and Dallas Area Rapid Transit (DART) stations. None of these features are directly adjacent to the proposed project because it is located on a highway facility (US 75).

Public transit was also prevalent within the community study area, such as DART stations and bus stops. However, none of the public transit features are directly adjacent to the proposed project.