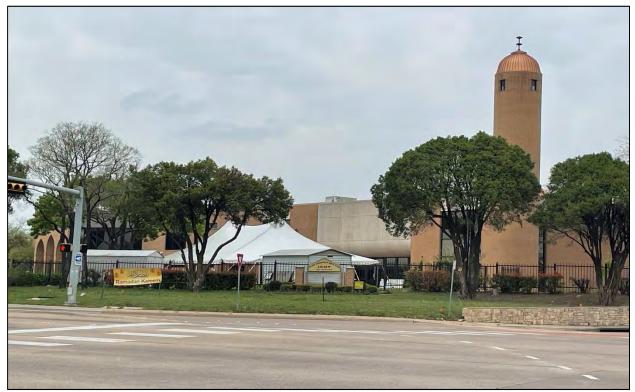

# 7. Have there been any major infrastructure projects, industrial facilities, or other large-scale developments constructed in or adjacent to the community area?

There is ongoing commercial, industrial, and residential development occurring within the community study area and along the length of the proposed project area. US 75, as well as the intersecting roadways included with the proposed project area, serve as major connects for people and facilities to access necessary resources within the community study area. The majority of development directly adjacent to the proposed project area are commercial and manufacturing ranging from shopping centers to a large Raytheon facility towards the southeast end of the project area. However, large medical facilities, schools, and places of worship are also present along the proposed project area.