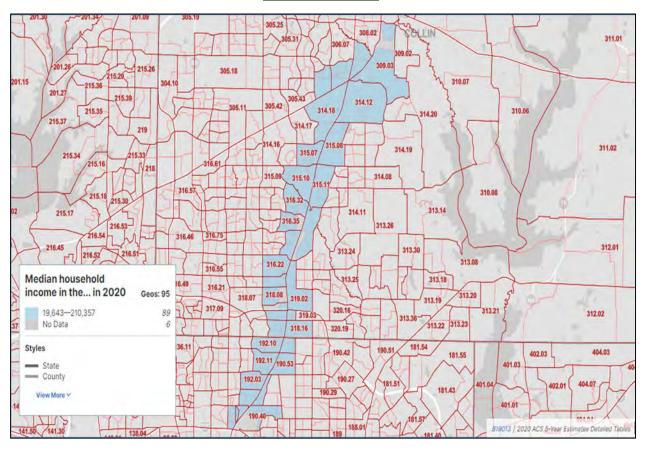

4. How many of the census geographies show a median household income below the HHS poverty level? What are the median incomes of each those census geographies? If there are more than four block groups in the study area, list the range of incomes (e.g., Median income in the study area ranges from \$32,415 to \$47,651). Median household income should be evaluated at the block group level if available. Attach a map of these EJ census areas.

The median household income range for the community study area is \$19,643 to \$210,357. The following three census geographies show a median household income below the 2022 HHS poverty level of \$27,750.

- CT 309.03, BG 1 \$19,643
- CT 192.13, BG 1 \$21,154
- CT 316.32, BG 3 \$23,163

Median household income data was unavailable for the following census geographies.

- CT 309.03, BG 3 - CT 316.35, BG 4
- CT 318.09, BG 1
- CT 320.13, BG 2