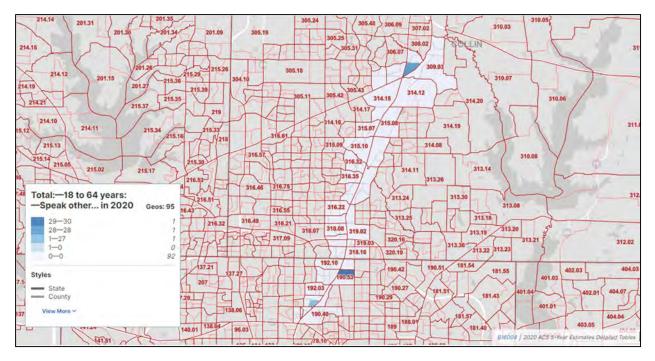

Of the 1314 populated census blocks located within the community study area, more than half (685) indicate half or more of their populations to be minorities. Some census blocks contain a greater percentage of minorities when compared to the Block Group. For example, Block Group 2 of Census Tract 309.03 in Collin County, contains approximately 48% minority populations, while

blocks 2001 through 2005 contain 74% to 90% minority populations. The racial makeup of the minority census geographies are primarily Hispanic/Latino, Black or African American, and Asian.

See Attachment 4 for the demographic characteristics of the community study area.

#### 5. Do any of the census geographies show the presence of persons who speak English "less than very well?" Which languages are spoken by those with limited English proficiency? Language spoken should be evaluated at the block group level if available.

Of the 93 census blocks groups within the community study area, all of them show the presence of persons who speak English "less than very well." The primary languages spoken by these individuals are Spanish, Indo-European, and Asian and Pacific Islander.