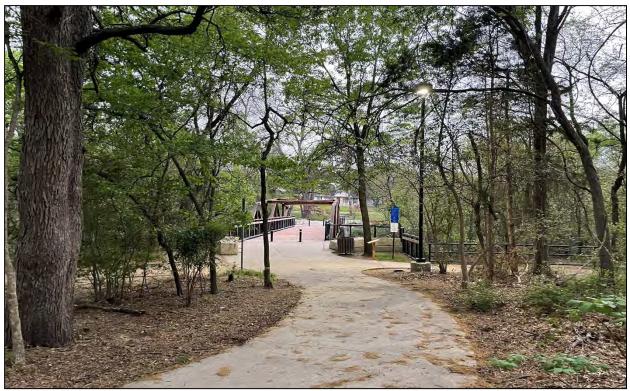

A site visit was conducted on April 12, 2022. See Attachment 5 for site photographs.

2. Were there signs observed in languages other than English? Describe the language(s) observed as well as the frequency and general location of signs in other languages (e.g., throughout the community study area, concentrated in a particular vicinity, etc.).

7. Were there signs of other modes of transportation, such as bus stops, train stations, or designated bicycle lanes or bicycle lane signage? Did you observe cyclists in the area? Are there sidewalks or trails? Did you observe dirt pathways from pedestrian activity adjacent to the proposed facility? If any of these signs are present, please describe their location and extent and show on a map, if necessary.

Aside from vehicular traffic and sidewalks, other modes of transportation observed within the community study area included bike paths, bus stops, and Dallas Area Rapid Transit (DART) stations. None of these features are directly adjacent to the proposed project because it is located on a highway facility (US 75).