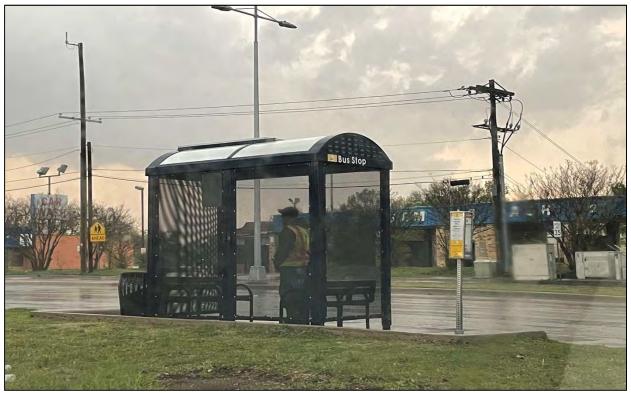

A site visit was conducted on April 12, 2022. See Attachment 5 for site photographs.

2. Were there signs observed in languages other than English? Describe the language(s) observed as well as the frequency and general location of signs in other languages (e.g., throughout the community study area, concentrated in a particular vicinity, etc.).

7. Were there signs of other modes of transportation, such as bus stops, train stations, or designated bicycle lanes or bicycle lane signage? Did you observe cyclists in the area? Are there sidewalks or trails? Did you observe dirt pathways from pedestrian activity adjacent to the proposed facility? If any of these signs are present, please describe their location and extent and show on a map, if necessary.

Aside from vehicular traffic and sidewalks, other modes of transportation observed within the community study area included bike paths, bus stops, and Dallas Area Rapid Transit (DART) stations. None of these features are directly adjacent to the proposed project because it is located on a highway facility (US 75).