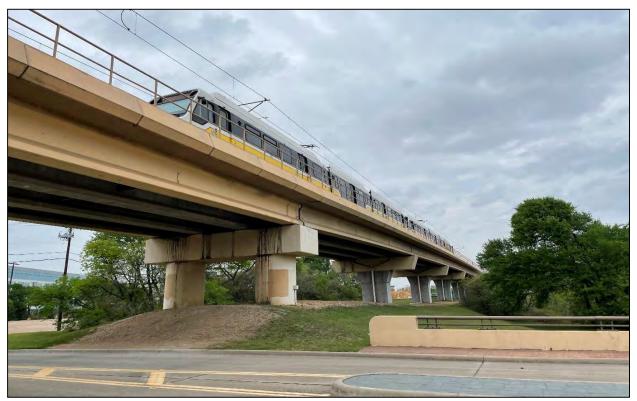

A site visit was conducted on April 12, 2022. See Attachment 5 for site photographs.

2. Were there signs observed in languages other than English? Describe the language(s) observed as well as the frequency and general location of signs in other languages (e.g., throughout the community study area, concentrated in a particular vicinity, etc.).

Aside from vehicular traffic and sidewalks, other modes of transportation observed within the community study area included bike paths, bus stops, and Dallas Area Rapid Transit (DART) stations. None of these features are directly adjacent to the proposed project because it is located on a highway facility (US 75).

Public transit was also prevalent within the community study area, such as DART stations and bus stops. However, none of the public transit features are directly adjacent to the proposed project.