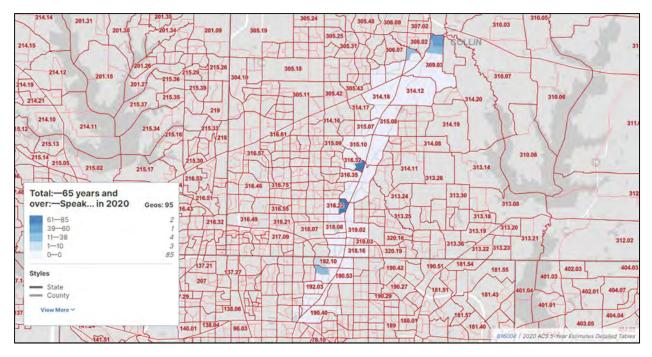

Of the 1314 populated census blocks located within the community study area, more than half (685) indicate half or more of their populations to be minorities. Some census blocks contain a greater percentage of minorities when compared to the Block Group. For example, Block Group 2 of Census Tract 309.03 in Collin County, contains approximately 48% minority populations, while

blocks 2001 through 2005 contain 74% to 90% minority populations. The racial makeup of the minority census geographies are primarily Hispanic/Latino, Black or African American, and Asian.

See Attachment 4 for the demographic characteristics of the community study area.

Of the 93 census blocks groups within the community study area, all of them show the presence of persons who speak English "less than very well." The primary languages spoken by these individuals are Spanish, Indo-European, and Asian and Pacific Islander.