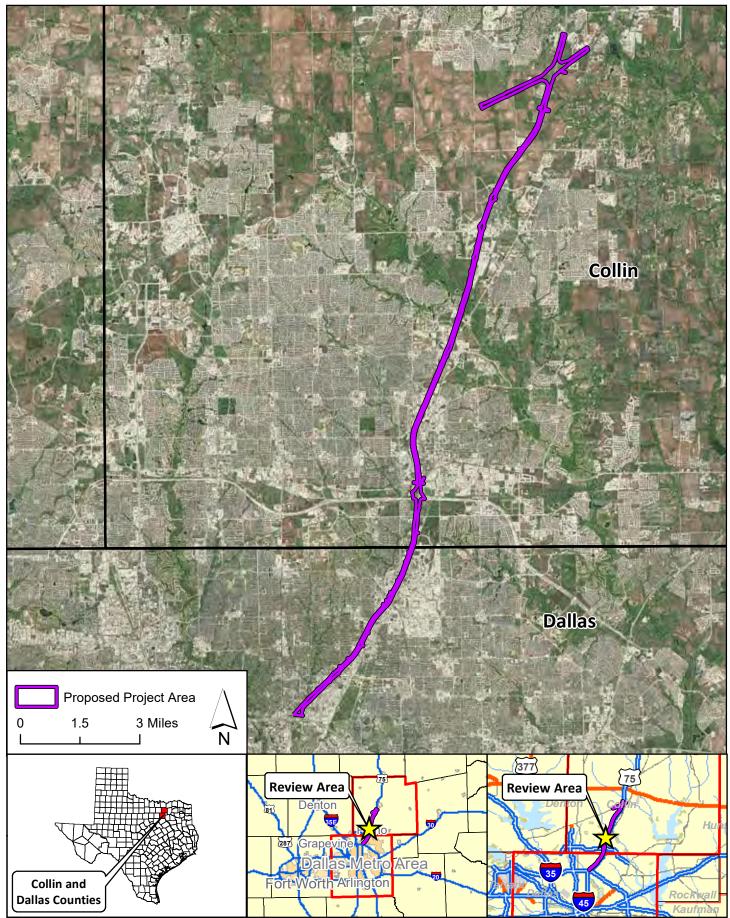

The project would extend for approximately 18 miles along US 75 from IH 635 to SH 121 traversing through the cities of Dallas, Richardson, Plano, Allen, and the Town of Fairview in Dallas and Collin Counties, Texas. The project would be constructed entirely within TxDOT ROW.

See Attachment 1 for a project location map.

2. Define the Community Study Area by identifying community study area boundaries, and describe the methodology used for developing the community study area (i.e. explain the reasoning for why the study area boundaries are appropriate for the project).

Attachment 1

**Project Location** 

SOURCE: Source: Esri, DigitalGlobe, GeoEye, Earthstar Geographics, CNES/Airbus DS, USDA, USGS, AeroGRID, IGN, and the GIS User Community