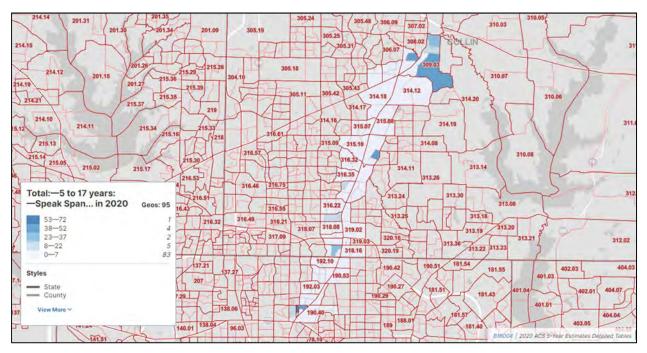

#### 5. Do any of the census geographies show the presence of persons who speak English "less than very well?" Which languages are spoken by those with limited English proficiency? Language spoken should be evaluated at the block group level if available.

Of the 93 census blocks groups within the community study area, all of them show the presence of persons who speak English "less than very well." The primary languages spoken by these individuals are Spanish, Indo-European, and Asian and Pacific Islander.

#### 1. What languages do the LEP persons likely to be present in the community study area speak?

Spanish was the most prevalent non-English language spoken in the community study area. The remaining consisted of Indo-European, Asian and Pacific Islander, and other languages.