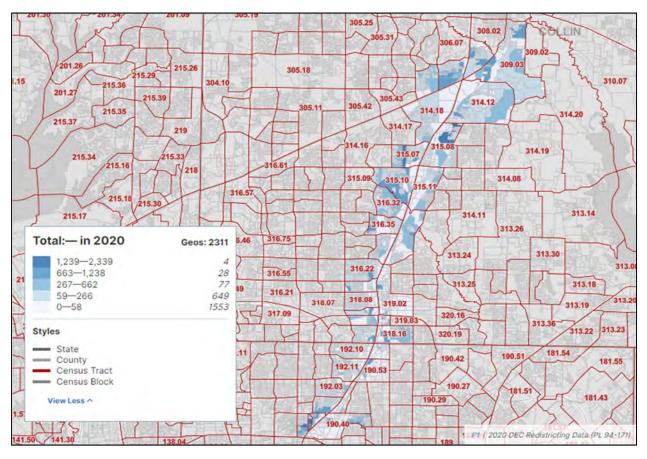

#### 1. What data sources were used?

- U.S. Census Bureau
- American Community Survey (ACS)
- Texas Demographics Center
- Texas Education Agency "Texas Academic Performance Reports"
- Site Visit Date of Site Visit: 04/12/2022
- Current and/or historic aerial photographs
- Other
- 2. How many of the census geographies within the community study area indicate half or more of the population as minorities (e.g., 2 out of 10 census blocks within the community study area indicate half or more of their populations to be minorities)? Also consider whether any of the census geographies indicate an appreciably greater percentage of minorities compared to the next largest census geography (e.g., one block indicates a 45-percent minority population, while its parent block group indicates a five-percent minority population). What is the racial makeup of the minority census geographies? Minority data should be evaluated at the block level in most circumstances. Attach a map of these EJ census areas.

Of the 1314 populated census blocks located within the community study area, more than half (685) indicate half or more of their populations to be minorities. Some census blocks contain a greater percentage of minorities when compared to the Block Group. For example, Block Group 2 of Census Tract 309.03 in Collin County, contains approximately 48% minority populations, while

blocks 2001 through 2005 contain 74% to 90% minority populations. The racial makeup of the minority census geographies are primarily Hispanic/Latino, Black or African American, and Asian.

See Attachment 4 for the demographic characteristics of the community study area.