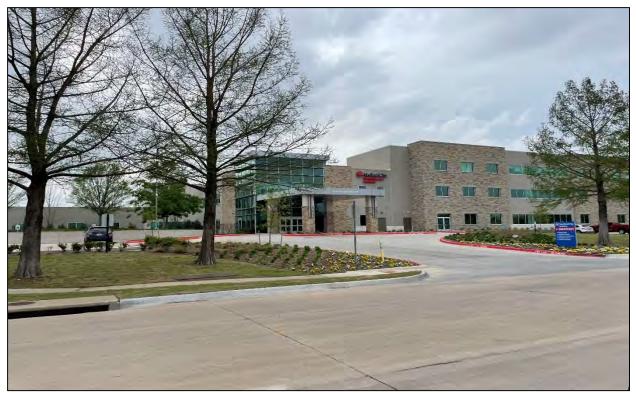

5. Were there signs of other vulnerable populations (including children and elderly persons), such as the presence of daycares, elementary schools, or assisted living facilities?

There are several schools, daycares, assisted living facilities, and hospitals located within the community study area.

Additionally, several places of worship that serve specific minority groups were observed within the community study area. The presence of medical facilities for both the senior populations and children were also observed throughout the community study area, and were generally clustered with adjacent assisted living facilities and preschool/childcare services.