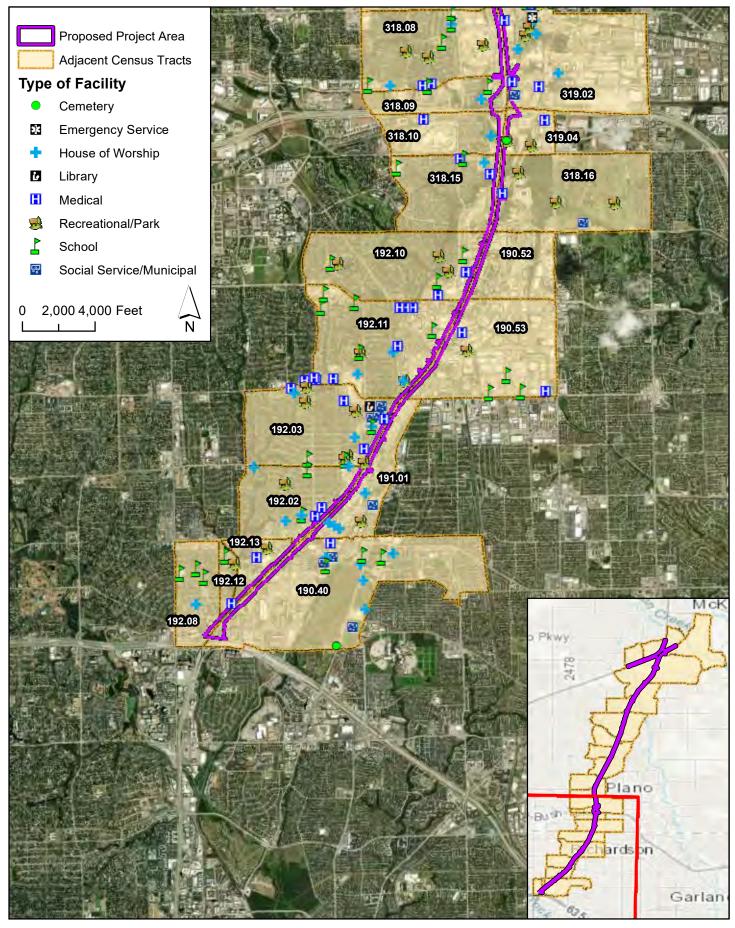

Attach a map showing the community study area, the location of the project limits, as well as the locations of all community facilities within the study area (e.g., schools, places of worship, health care facilities, recreation centers, social services, libraries, emergency services, etc.).

See Attachment 2 for a map of the community facilities within the community study area.

# COMMUNITY STUDY AREA MAP | FIGURE

US 75 Collin and Dallas Counties, Texas CSJs 0047-06-158, 0047-06-163, & 0047-07-232 Attachment 3

**Community Facilities Table** 

| #  | Name of Facilty                                  | Type of Facility         | Public/Private | Serves a<br>Specific<br>Population | Adjacent to<br>the Project | Additional<br>Details/Comments                                    | Census<br>Tract | County | Address                                               |
|----|--------------------------------------------------|--------------------------|----------------|------------------------------------|----------------------------|-------------------------------------------------------------------|-----------------|--------|-------------------------------------------------------|
| 1  | Medical City McKinney                            | Medical                  | Public         | No                                 | Yes                        | Located approximately 0.1<br>miles from the proposed<br>project.  | 309.03          | Collin | 4500 Medical<br>Center Drive<br>McKinney, TX<br>75069 |
| 2  | McKinney Healthcare and<br>Rehabilitation Center | Medical                  | Private        | No                                 | No                         | Located approximately 0.4 miles from the proposed project.        | 309.03          | Collin | 253 Enterprise<br>Drive McKinney,<br>TX 75069         |
| 3  | Heard Natural Museum and<br>Wildlife Sanctuary   | Recreational/Park        | Private        | No                                 | No                         | Located approximately 0.5<br>miles from the proposed<br>project.  | 309.03          | Collin | 1 Nature Place<br>McKinney, TX<br>75069               |
| 4  | Country Lane Seniors<br>Community                | Medical                  | Private        | Yes                                |                            | Located approximately 0.45 miles from the proposed project.       | 309.03          | Collin | 2401 Country<br>Lane McKinney,<br>TX 75069            |
| 5  | Collin Higher Education Center                   | School                   | Public         | No                                 | Yes                        | Located approximately 0.1<br>miles from the proposed<br>project.  | 308.01          | Collin | 3452 TX-399<br>Spur McKinney,<br>TX 75069             |
| 6  | Jesse McGowen Elementary                         | School                   | Public         | Yes                                | No                         | Located approximately 0.5 miles from the proposed project.        | 305.5           | Collin | 4300 Columbus<br>Drive McKinney,<br>TX 75070          |
| 7  | Jenny Preston Elementary                         | School                   | Public         | Yes                                | No                         | Located approximately 0.46 miles from the proposed project.       | 314.18          | Collin | 2455 Hilliard<br>Drive Allen, TX<br>75013             |
| 8  | Rhada Krishna Temple of Dallas                   | House of Worship         | Public         | No                                 | No                         | Located approximately 0.59<br>miles from the proposed<br>project. | 314.18          | Collin | 1450 North<br>Watters Road<br>Allen, TX 75013         |
| 9  | Quail Run Park                                   | Recreational/Park        | Public         | No                                 | No                         | Located approximately 0.5 miles from the proposed project.        | 314.18          | Collin | 902 Pelican<br>Drive Allen, TX<br>75013               |
| 10 | Montessori School at Starcreek                   | School                   | Private        | Yes                                | No                         | Located approximately 0.15<br>miles from the proposed<br>project  | 314.18          | Collin | 915 Ridgeview<br>Drive Allen, TX<br>75013             |
| 11 | McKinney ISD Communit Event<br>Center/Stadium    | Recreational/Park        | Public         | No                                 | No                         | Located approximately 0.26<br>miles from the proposed<br>project  | 306.06          | Collin | 4201 S Hardin<br>Boulevard<br>McKinney, TX<br>75070   |
| 12 | The Meadows Park                                 | Recreational/Park        | Public         | No                                 | No                         | Located approximately 0.58<br>miles from the proposed<br>project  | 314.12          | Collin | Orchard<br>Parkway<br>Fairview, TX<br>75069           |
| 13 | Veterans Park                                    | Recreational/Park        | Public         | No                                 | No                         | Located approximately 0.46 miles from the proposed project        | 314.12          | Collin | 372 Town Place<br>Fairview, TX<br>75069               |
| 14 | Village Green Park                               | Recreational/Park        | Public         | No                                 | No                         | Located approximately 0.35<br>miles from the proposed<br>project  | 314.12          | Collin | Murray Farm<br>Road Fairview,<br>TX 75069             |
| 15 | Kingdom Life Fellowship Church                   | House of Worship         | Public         | No                                 | No                         | Located approximately 0.33<br>miles from the proposed<br>project  | 314.12          | Collin | 885 TX-5<br>Fairview, TX<br>75069                     |
| 16 | Faith Church                                     | House of Worship         | Public         | No                                 | No                         | Located approximately 0.47<br>miles from the proposed<br>project  | 314.12          | Collin | 531 Greenville<br>Drive Fairview,<br>TX 75069         |
| 17 | Fairview Fiew Dept Station No.                   |                          | Public         | No                                 | No                         | Located approximately 0.6<br>miles from the proposed<br>project   | 314.12          | Collin | 500 TX-5<br>Fairview, TX<br>75069                     |
| 18 | Fairview Town Hall                               | Social Service/Municipal | Public         | No                                 | No                         | Located approximately 0.48<br>miles from the proposed<br>project  | 314.12          | Collin | 372 Town Place<br>Fairview, TX<br>75069               |