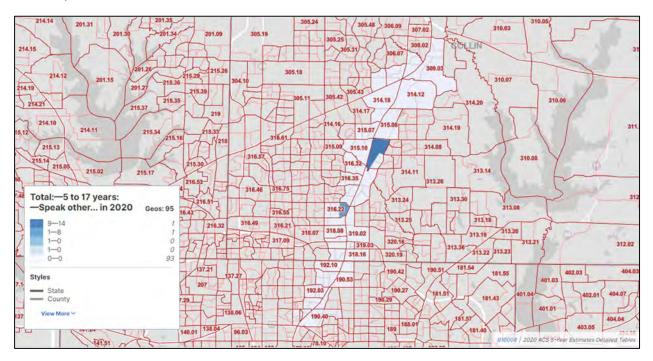

blocks 2001 through 2005 contain 74% to 90% minority populations. The racial makeup of the minority census geographies are primarily Hispanic/Latino, Black or African American, and Asian.

See Attachment 4 for the demographic characteristics of the community study area.

Of the 93 census blocks groups within the community study area, all of them show the presence of persons who speak English "less than very well." The primary languages spoken by these individuals are Spanish, Indo-European, and Asian and Pacific Islander.