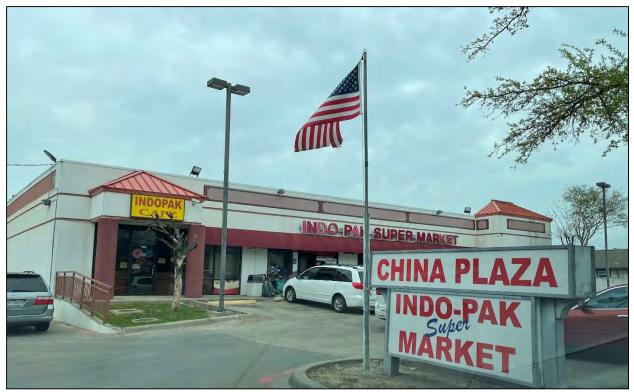

While signs within the community study area were primarily in English, Spanish language signage was also observed. Spanish language signage was observed throughout the community study area but was predominately observed within the southern portion.

# 3. Were there places of worship, businesses, services, or other community facilities that target or primarily serve specific minority groups?

Several places of worship, businesses, services, and other community facilities that serve a specific minority group were observed.