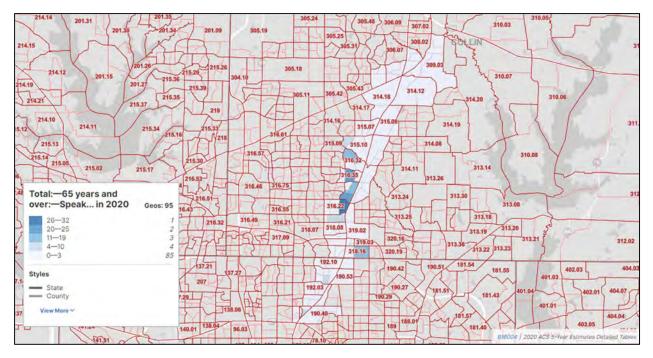

blocks 2001 through 2005 contain 74% to 90% minority populations. The racial makeup of the minority census geographies are primarily Hispanic/Latino, Black or African American, and Asian.

See Attachment 4 for the demographic characteristics of the community study area.

Of the 93 census blocks groups within the community study area, all of them show the presence of persons who speak English "less than very well." The primary languages spoken by these individuals are Spanish, Indo-European, and Asian and Pacific Islander.